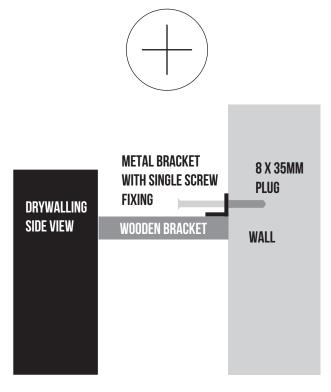

## **EXHIBITION PANELS**

**METAL BRACKET** 8 X 35MM WITH SINGLE SCREW **PLUG FIXING EXHIBITION PANEL SIDE WOODEN BRACKET** WALL VIEW

2X HOLES DRILLED INTO FLOOR (PER PANEL) TO ATTACH HANGING MECHANISM

**2X** 