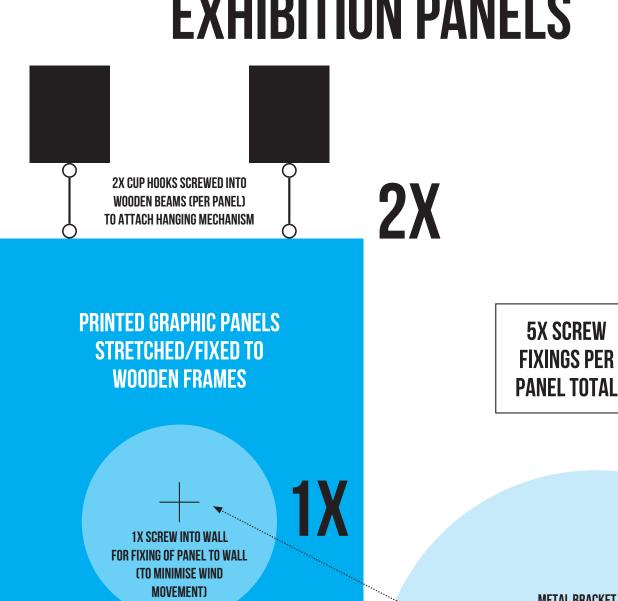

## **EXHIBITION PANELS**

**METAL BRACKET** 8 X 35MM WITH SINGLE SCREW **PLUG FIXING EXHIBITION PANEL SIDE WOODEN BRACKET** WALL VIEW

2X HOLES DRILLED INTO FLOOR (PER PANEL) TO ATTACH HANGING MECHANISM

**2X** 