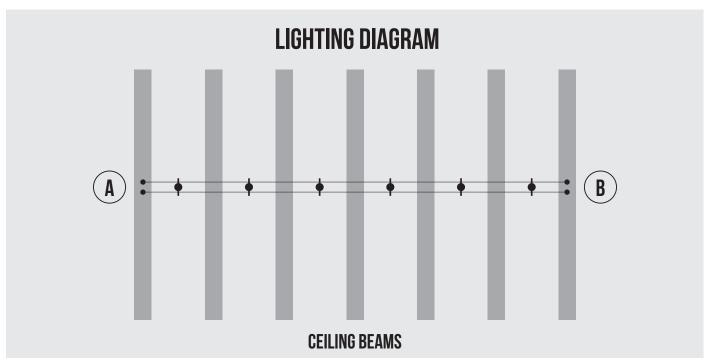

### LIGHTING

# STRIP LIGHTING SYSTEM REQUIRES FIXING DIRECTLY TO THE WOODEN CEILING BEAMS AT

(A) & (B)

THESE WOULD BE SMALL WOOD SCREWS

40MM LENGTH

6MM WIDTH

8-10 PER LIGHTING TRACK