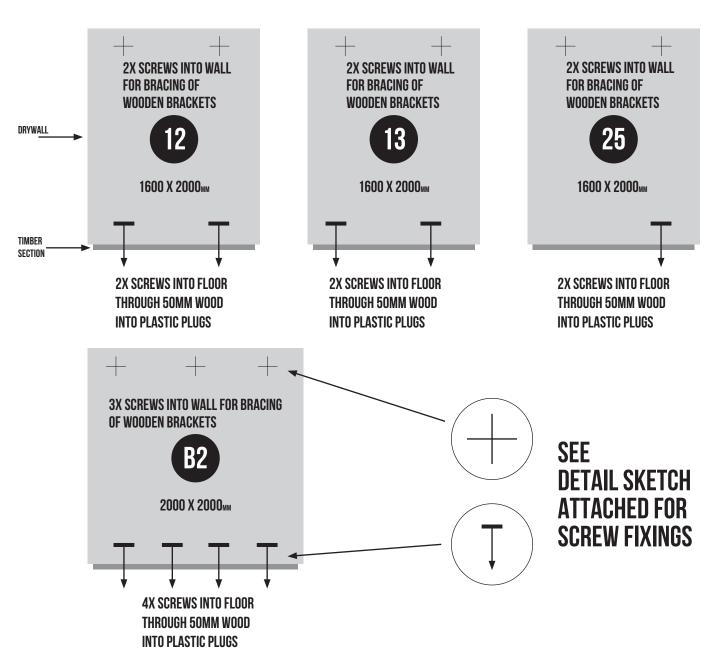

## **EXHIBITION PANELS**



**METAL BRACKET** 8 X 35MM WITH SINGLE SCREW **PLUG FIXING EXHIBITION PANEL SIDE WOODEN BRACKET** WALL VIEW

2X HOLES DRILLED INTO FLOOR (PER PANEL) TO ATTACH HANGING MECHANISM

**2X** 

## **DRYWALL PANELS X7**









### **DRYWALL PANELS X7**





# **DRYWALL SCREW DETAILS**







# **EXHIBITION PLINTH**



DIMENSIONS: 600mm WIDE X 600mm DEEP X 1000mm HIGH

### LIGHTING





# STRIP LIGHTING SYSTEM REQUIRES FIXING DIRECTLY TO THE WOODEN CEILING BEAMS AT

(A) & (B)

THESE WOULD BE SMALL WOOD SCREWS

40MM LENGTH

6MM WIDTH

8-10 PER LIGHTING TRACK

### **POWER**



## **LIGHTING**

ALL LIGHTING TO RUN FROM DEDICATED PLUG POINTS
ALL EXISTING LIGHTING TO BE SWITCHED OFF

### **SOUND**

ALL SOUND TO RUN FROM DEDICATED PLUG POINTS WITHIN THE DRYWALLING

#### **FLAT SCREEN TV**

FLAT SCREEN TV TO RUN FROM DEDICATED PLUG POINT WITHIN THE DRYWALLING

### **PROJECTOR**

PROJECTOR TO RUN FROM DEDICATED PLUG POINT FROM CEILING MOUNT