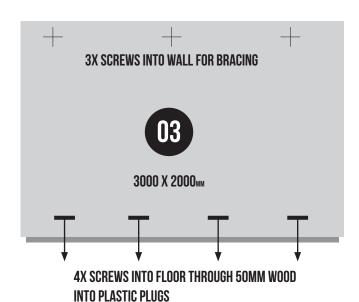

## **EXHIBITION PANELS**



**METAL BRACKET** 8 X 35MM WITH SINGLE SCREW **PLUG FIXING EXHIBITION PANEL SIDE WOODEN BRACKET** WALL VIEW

2X HOLES DRILLED INTO FLOOR (PER PANEL) TO ATTACH HANGING MECHANISM

**2X** 

## **DRYWALL PANELS X7**









### **DRYWALL PANELS X7**





# **DRYWALL SCREW DETAILS**







# **EXHIBITION PLINTH**



DIMENSIONS: 600mm WIDE X 600mm DEEP X 1000mm HIGH

### LIGHTING





# STRIP LIGHTING SYSTEM REQUIRES FIXING DIRECTLY TO THE WOODEN CEILING BEAMS AT

(A) & (B)

THESE WOULD BE SMALL WOOD SCREWS

40MM LENGTH

6MM WIDTH

8-10 PER LIGHTING TRACK

### **POWER**



## **LIGHTING**

ALL LIGHTING TO RUN FROM DEDICATED PLUG POINTS
ALL EXISTING LIGHTING TO BE SWITCHED OFF

### **SOUND**

ALL SOUND TO RUN FROM DEDICATED PLUG POINTS WITHIN THE DRYWALLING

#### **FLAT SCREEN TV**

FLAT SCREEN TV TO RUN FROM DEDICATED PLUG POINT WITHIN THE DRYWALLING

### **PROJECTOR**

PROJECTOR TO RUN FROM DEDICATED PLUG POINT FROM CEILING MOUNT