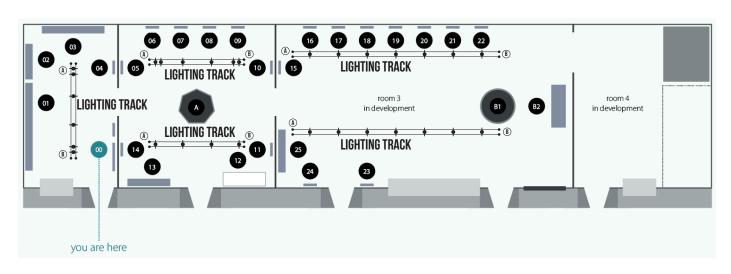

## **EXHIBITION PANELS**



**METAL BRACKET** 8 X 35MM WITH SINGLE SCREW **PLUG FIXING EXHIBITION PANEL SIDE WOODEN BRACKET** WALL VIEW

2X HOLES DRILLED INTO FLOOR (PER PANEL) TO ATTACH HANGING MECHANISM

**2X** 

## **DRYWALL PANELS X7**









### **DRYWALL PANELS X7**





# **DRYWALL SCREW DETAILS**







# **EXHIBITION PLINTH**



DIMENSIONS: 600mm WIDE X 600mm DEEP X 1000mm HIGH

### LIGHTING





# STRIP LIGHTING SYSTEM REQUIRES FIXING DIRECTLY TO THE WOODEN CEILING BEAMS AT

(A) & (B)

THESE WOULD BE SMALL WOOD SCREWS

40MM LENGTH

6MM WIDTH

8-10 PER LIGHTING TRACK

### **POWER**



## **LIGHTING**

ALL LIGHTING TO RUN FROM DEDICATED PLUG POINTS
ALL EXISTING LIGHTING TO BE SWITCHED OFF

### **SOUND**

ALL SOUND TO RUN FROM DEDICATED PLUG POINTS WITHIN THE DRYWALLING

#### **FLAT SCREEN TV**

FLAT SCREEN TV TO RUN FROM DEDICATED PLUG POINT WITHIN THE DRYWALLING

### **PROJECTOR**

PROJECTOR TO RUN FROM DEDICATED PLUG POINT FROM CEILING MOUNT