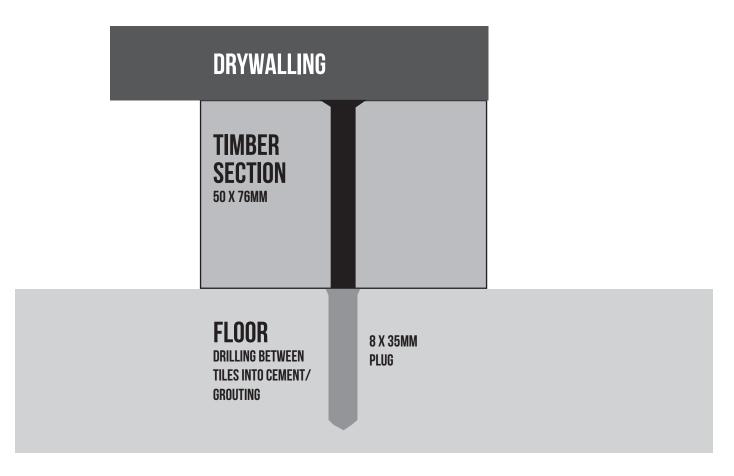

## **EXHIBITION PANELS**



**METAL BRACKET** 8 X 35MM WITH SINGLE SCREW **PLUG FIXING EXHIBITION PANEL SIDE WOODEN BRACKET** WALL VIEW

2X HOLES DRILLED INTO FLOOR (PER PANEL) TO ATTACH HANGING MECHANISM

**2X** 

## **DRYWALL PANELS X7**









### **DRYWALL PANELS X7**





# **DRYWALL SCREW DETAILS**







# **EXHIBITION PLINTH**



DIMENSIONS: 600mm WIDE X 600mm DEEP X 1000mm HIGH

### LIGHTING





# STRIP LIGHTING SYSTEM REQUIRES FIXING DIRECTLY TO THE WOODEN CEILING BEAMS AT

(A) & (B)

THESE WOULD BE SMALL WOOD SCREWS

40MM LENGTH

6MM WIDTH

8-10 PER LIGHTING TRACK

### **POWER**



## **LIGHTING**

ALL LIGHTING TO RUN FROM DEDICATED PLUG POINTS
ALL EXISTING LIGHTING TO BE SWITCHED OFF

### **SOUND**

ALL SOUND TO RUN FROM DEDICATED PLUG POINTS WITHIN THE DRYWALLING

#### **FLAT SCREEN TV**

FLAT SCREEN TV TO RUN FROM DEDICATED PLUG POINT WITHIN THE DRYWALLING

### **PROJECTOR**

PROJECTOR TO RUN FROM DEDICATED PLUG POINT FROM CEILING MOUNT