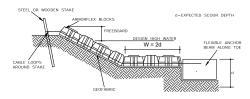

NOTE: WHETHER ARMORFLEX 180 IS WIRED ACCROSS OR LONGAITUDINALLY IS INDIFFIRENT AS THE BLOCK IS APPROX. 300x300. THE GREATEST LENGTH SHOULD BE IN DIRECTION OF FLOW

COMPACTED BACKELL

ALTERNATIVE EDGE DETAIL WITH CABLES STAKES ALTERNATIVE EDGE DETAIL WITH BLOCKS BURIED

TYPICAL CHANNEL LINING

APPROVED TOWN ENGINEER TRIPLE THREE ENGINEERING BENCH MARKS Z