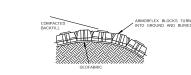

NOTE: WHETHER ARMORFLEX 180 IS WIRED ACCROSS OR LONGAITUDINALLY IS INDIFFIRENT AS THE BLOCK IS APPROX. 300x300. THE GREATEST LENGTH SHOULD BE IN DIRECTION OF FLOW

COMPACTED BACKELL

ALTERNATIVE EDGE DETAIL WITH CABLES STAKES ALTERNATIVE EDGE DETAIL WITH BLOCKS BURIED