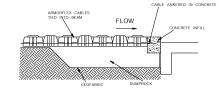

PLAN OF ARMORFLEX DETAILS

NOTE: ALL WIRE SHOWN BEFORE CONCRETE
CONCRETE WIFILL WHERE WHOLE BLOCKS DO NOT FIT
FIX WIRE FIRST. THEN CONCRET FARROW
B) LAID SECOND IN DIRECTION OF ARROW
ARMORFLEX WIRED ACCROSS CHANNEL