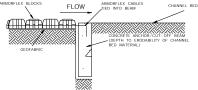

ARMORFLEX PROTECTION LINING AND APRON DETAIL

CULVERT ATTACHMENT

RIGID CUT-OFF BEAM AT TERMINALS OF ARMORFLEX

ARMORFLEX PROTECTION LINING AND TOE TRENCH DETAILS

A LONGAITUDINAL TIE -LAY BLOCKS -LIFT ONE ROW -WIRE UP -REPLACE LIFTED BLOCKS AFTER WIRING UP