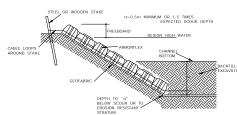

ARMORFLEX PROTECTION LINING AND APRON DETAIL

CULVERT ATTACHMENT

RIGID CUT-OFF BEAM AT TERMINALS OF ARMORFLEX

ARMORFLEX PROTECTION LINING AND TOE TRENCH DETAILS

A LONGAITUDINAL TIE -LAY BLOCKS -LIFT ONE ROW -WIRE UP -REPLACE LIFTED BLOCKS AFTER WIRING UP

NOTE: WHETHER ARMORFLEX 180 IS WIRED ACCROSS OR LONGAITUDINALLY IS INDIFFIRENT AS THE BLOCK IS APPROX. 300x300. THE GREATEST LENGTH SHOULD BE IN DIRECTION OF FLOW

COMPACTED BACKELL

ALTERNATIVE EDGE DETAIL WITH CABLES STAKES ALTERNATIVE EDGE DETAIL WITH BLOCKS BURIED