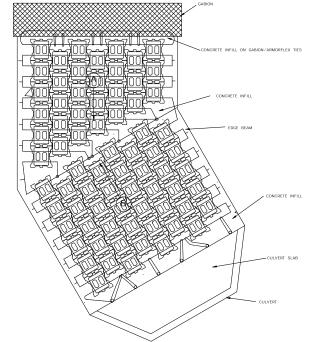

PLAN OF ARMORFLEX DETAILS

NOTE: ALL WIRE SHOWN BEFORE CONCRETE
CONCRETE WIFILL WHERE WHOLE BLOCKS DO NOT FIT
FIX WIRE FIRST. THEN CONCRET FARROW
B) LAID SECOND IN DIRECTION OF ARROW
ARMORFLEX WIRED ACCROSS CHANNEL