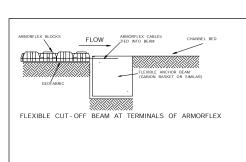

ARMORFLEX PROTECTION LINING AND APRON DETAIL

CULVERT ATTACHMENT

RIGID CUT-OFF BEAM AT TERMINALS OF ARMORFLEX

ARMORFLEX PROTECTION LINING AND TOE TRENCH DETAILS

A LONGAITUDINAL TIE -LAY BLOCKS -LIFT ONE ROW -WIRE UP -REPLACE LIFTED BLOCKS AFTER WIRING UP