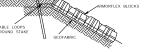

NOTE: WHETHER ARMORFLEX 180 IS WIRED ACCROSS OR LONGAITUDINALLY IS INDIFFIRENT AS THE BLOCK IS APPROX. 300x300. THE GREATEST LENGTH SHOULD BE IN DIRECTION OF FLOW

COMPACTED BACKELL

ALTERNATIVE EDGE DETAIL WITH CABLES STAKES ALTERNATIVE EDGE DETAIL WITH BLOCKS BURIED

PLAN OF ARMORFLEX DETAILS

NOTE: ALL WIRE SHOWN BEFORE CONCRETE
CONCRETE WIFILL WHERE WHOLE BLOCKS DO NOT FIT
FIX WIRE FIRST. THEN CONCRET FARROW
B) LAID SECOND IN DIRECTION OF ARROW
ARMORFLEX WIRED ACCROSS CHANNEL