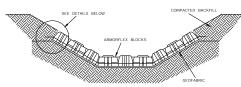

ARMORFLEX PROTECTION LINING AND APRON DETAIL

CULVERT ATTACHMENT

RIGID CUT-OFF BEAM AT TERMINALS OF ARMORFLEX

ARMORFLEX PROTECTION LINING AND TOE TRENCH DETAILS

A LONGAITUDINAL TIE -LAY BLOCKS -LIFT ONE ROW -WIRE UP -REPLACE LIFTED BLOCKS AFTER WIRING UP

TYPICAL CHANNEL LINING

APPROVED TOWN ENGINEER TRIPLE THREE ENGINEERING BENCH MARKS Z