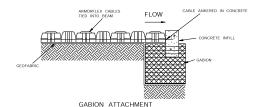

ARMORFLEX PROTECTION LINING AND APRON DETAIL

CULVERT ATTACHMENT

RIGID CUT-OFF BEAM AT TERMINALS OF ARMORFLEX

ARMORFLEX PROTECTION LINING AND TOE TRENCH DETAILS

A LONGAITUDINAL TIE -LAY BLOCKS -LIFT ONE ROW -WIRE UP -REPLACE LIFTED BLOCKS AFTER WIRING UP