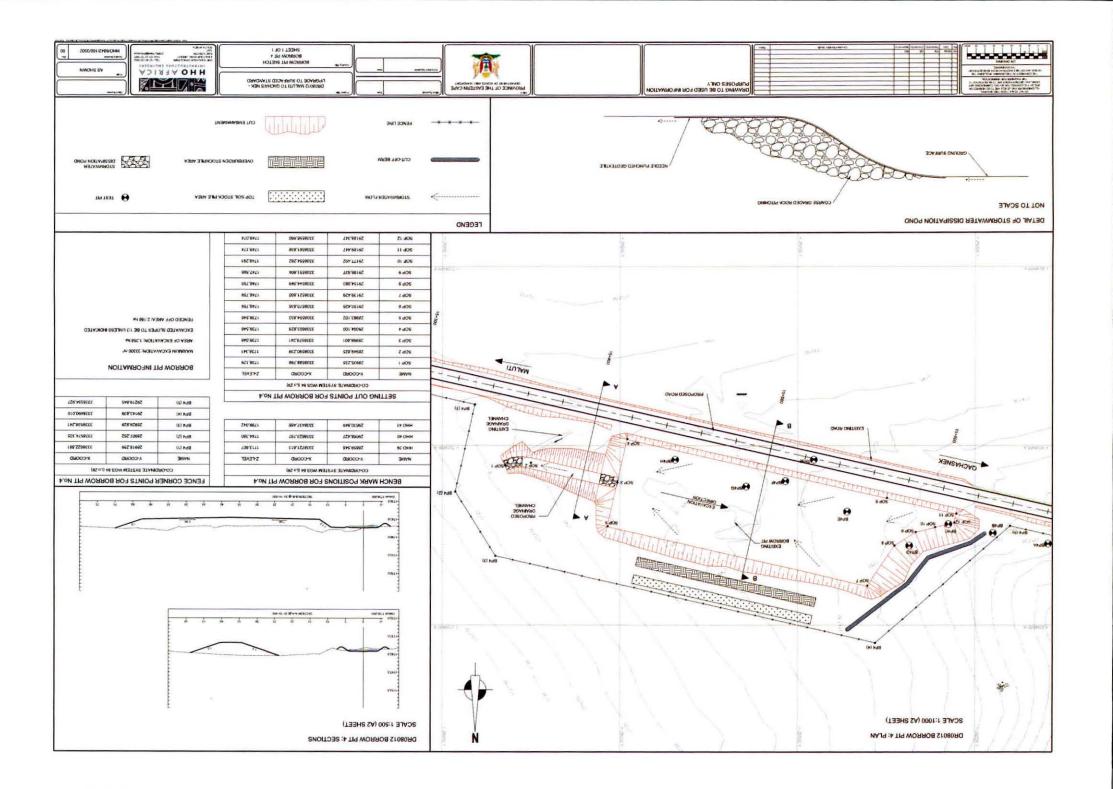

- The water source(s) that will be utilized during the operational phase of the project needs
  to be identified as early as possible and extraction permitting must be applied for through
  the Department of Water Affairs and Forestry (DWAF).
- The material source(s) that will be utilized during the upgrading needs to be identified as
  early as possible and permitted through the Department of Minerals and Energy (DME).
  These borrow pits should be selected in such a way that their visibility from the road will
  be restricted ensuring the visual and aesthetic conservation of the area.

No borrow pit such as this one should be identified next to the road

- The locality of the Contractor's Campsite has to be done with environmental and social responsibility in mind.
- The Acacia dealbata (Silver Wattle) that is encroaching on the road verges must be cleared during the operational phase of the project. Measures must also be put in place minimizing the re-establishment of this specie.