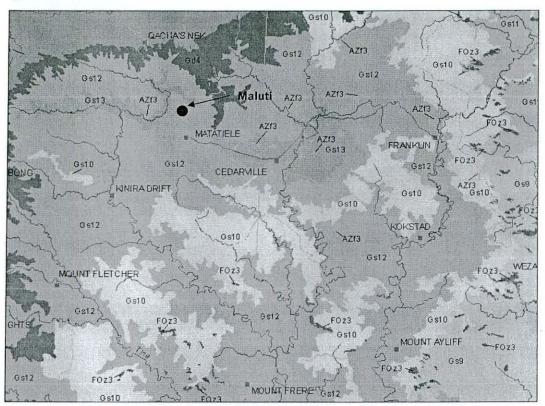

**Locality Map** 

#### 3. BIOPHYSICAL ENVIRONMENT

According to the Vegetation Types of South Africa, Lesotho and Swaziland (2006) the road runs through the East Griqualand Grassland, the Mabela Sandy Grassland, the Eastern Temperate Freshwater Wetlands and the Southern Drakensberg Highland Grassland.

Map of the locality of the site within the various veldt types

The *East Griqualand Grassland* is a veldtype that is dominated by grass components and has a Conservation classification of "vulnerable" due to only 0.2% of the distribution being protected in the Ongeluksnek Nature Reserve. The rest of the unprotected areas are under pressure from agricultural activities like the planting of plantations, the cultivation of maize and over grazing.