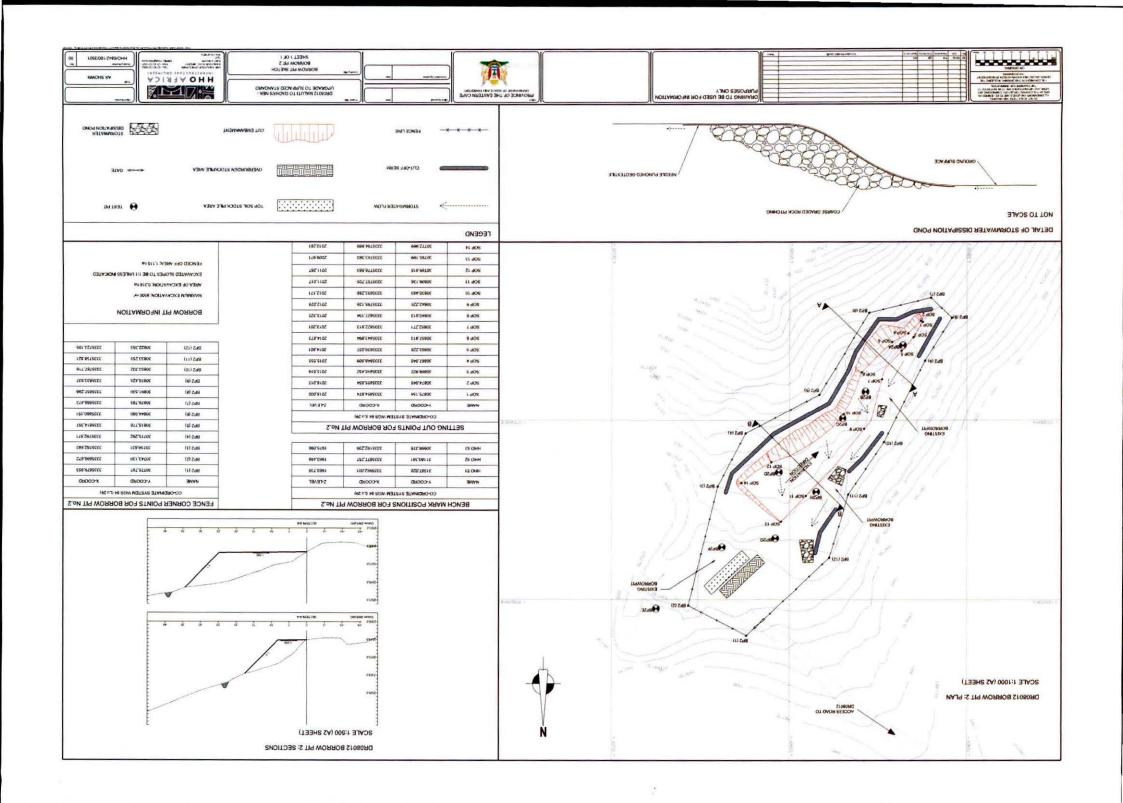

- The water source(s) that will be utilized during the operational phase of the project needs
  to be identified as early as possible and extraction permitting must be applied for through
  the Department of Water Affairs and Forestry (DWAF).
- The material source(s) that will be utilized during the upgrading needs to be identified as
  early as possible and permitted through the Department of Minerals and Energy (DME).
  These borrow pits should be selected in such a way that their visibility from the road will
  be restricted ensuring the visual and aesthetic conservation of the area.

No borrow pit such as this one should be identified next to the road

- The locality of the Contractor's Campsite has to be done with environmental and social responsibility in mind.
- The Acacia dealbata (Silver Wattle) that is encroaching on the road verges must be cleared during the operational phase of the project. Measures must also be put in place minimizing the re-establishment of this specie.