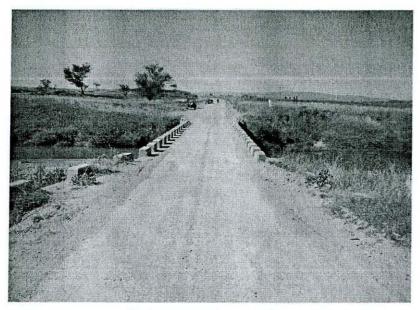

View of the wetland along the road alignment

 A bridge crossing that is an area of concern relating to contamination during the upgrading process.

View of the bridge crossing

 A relatively dense stand of Protea subvestita (Lip-flower Sugarbush) in close proximity to the road alignment which must be treated with utmost sensitivity during the project guarding against any damage of the plants.