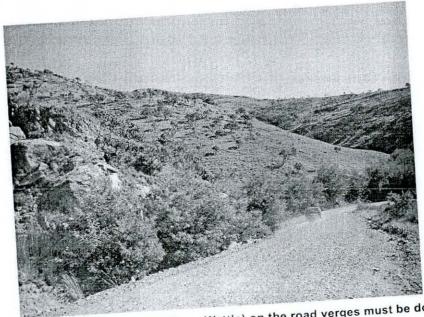

Currently the road between Maluti and the Lesotho Border Post at Qachas Nek is a gravel road that which passes through the area which requires regular maintenance due to the slopes and gradients that the current road alignment traverses.

View of the current stromwater measures along the road

The road passes through unspoilt natural areas north of the town of Maluti, which makes this road an attractive tourist route to gain entry into Lesotho. The road is also used for the regular trade between Lesotho and South Africa, with vehicles from Lesotho regularly transporting clientele to and from the shopping facilities in the towns of Matatiele and Kokstad.