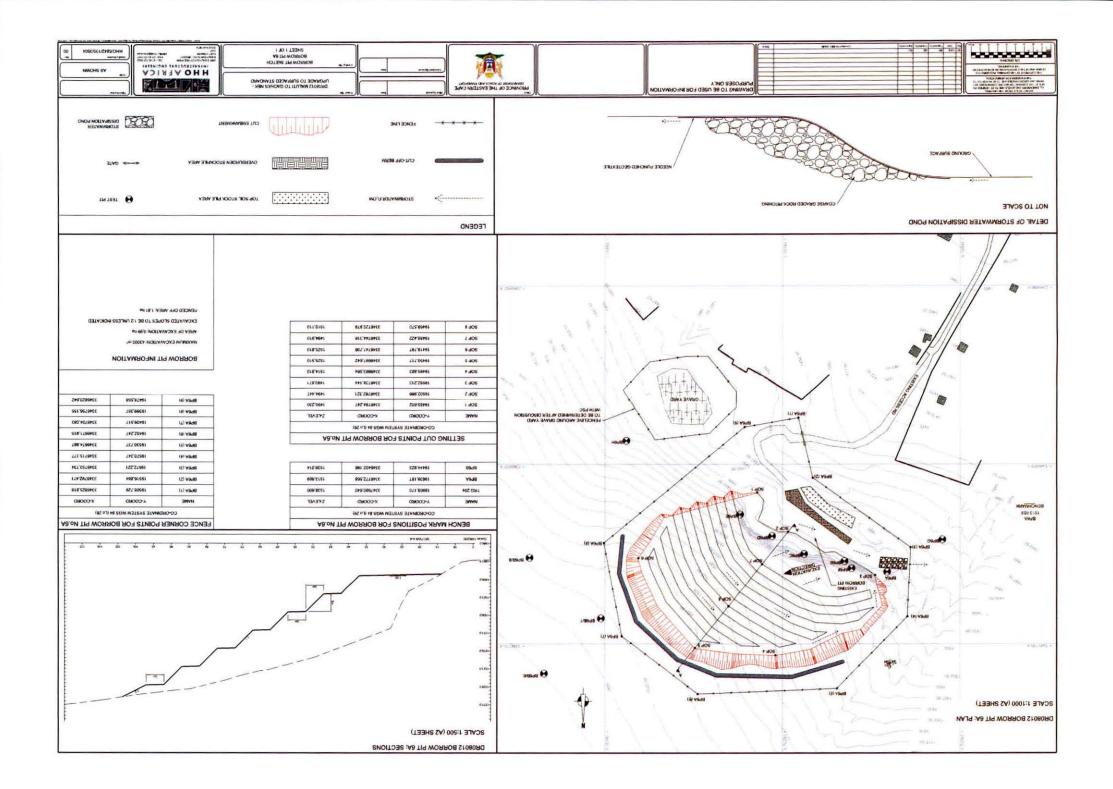

- The water source(s) that will be utilized during the operational phase of the project needs
  to be identified as early as possible and extraction permitting must be applied for through
  the Department of Water Affairs and Forestry (DWAF).
- The material source(s) that will be utilized during the upgrading needs to be identified as
  early as possible and permitted through the Department of Minerals and Energy (DME).
  These borrow pits should be selected in such a way that their visibility from the road will
  be restricted ensuring the visual and aesthetic conservation of the area.

No borrow pit such as this one should be identified next to the road

- The locality of the Contractor's Campsite has to be done with environmental and social responsibility in mind.
- The Acacia dealbata (Silver Wattle) that is encroaching on the road verges must be cleared during the operational phase of the project. Measures must also be put in place minimizing the re-establishment of this specie.