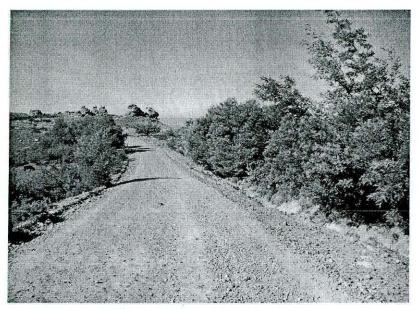

Currently the road between Maluti and the Lesotho Border Post at Qachas Nek is a gravel road that which passes through the area which requires regular maintenance due to the slopes and gradients that the current road alignment traverses.

View of the current road surface

In addition to the black surfacing of the road, additional stormwater structures will be put in place ensuring adequate and improved stormwater drainage off the road surface. The improved drainage situation off and away from the road will contribute to the sustainability of the road in the long run.