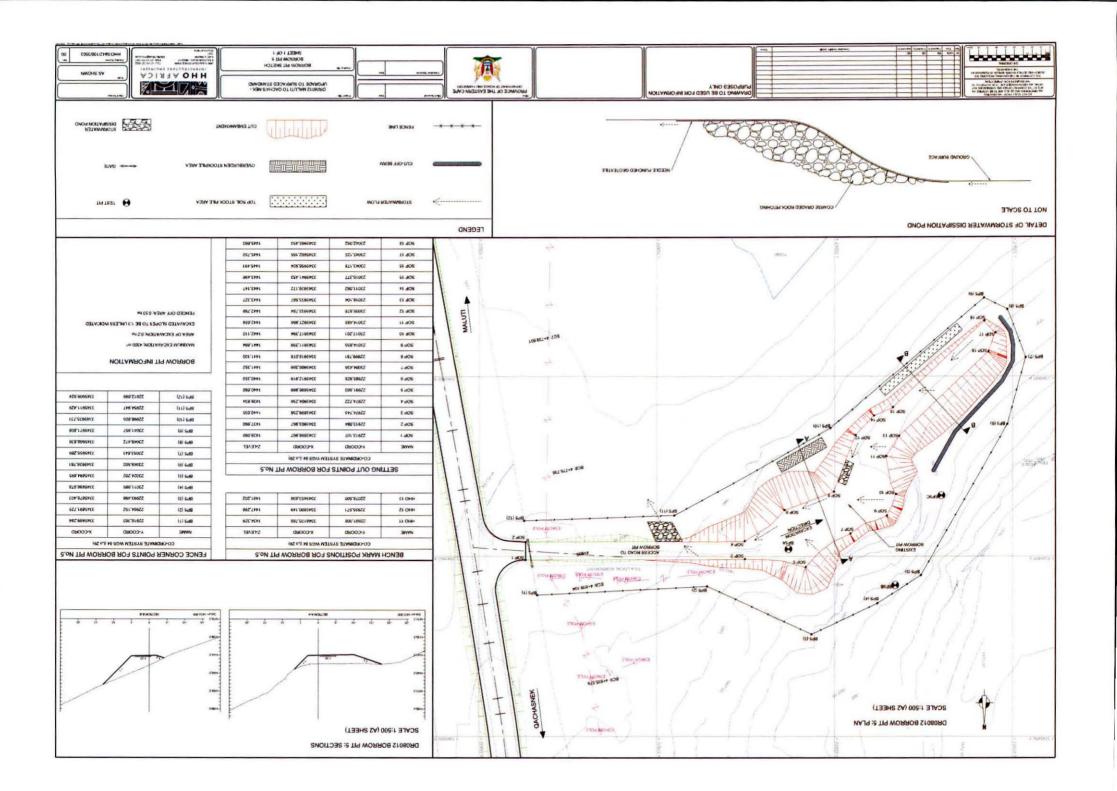

- The water source(s) that will be utilized during the operational phase of the project needs
  to be identified as early as possible and extraction permitting must be applied for through
  the Department of Water Affairs and Forestry (DWAF).
- The material source(s) that will be utilized during the upgrading needs to be identified as
  early as possible and permitted through the Department of Minerals and Energy (DME).
  These borrow pits should be selected in such a way that their visibility from the road will
  be restricted ensuring the visual and aesthetic conservation of the area.

No borrow pit such as this one should be identified next to the road

- The locality of the Contractor's Campsite has to be done with environmental and social responsibility in mind.
- The Acacia dealbata (Silver Wattle) that is encroaching on the road verges must be cleared during the operational phase of the project. Measures must also be put in place minimizing the re-establishment of this specie.