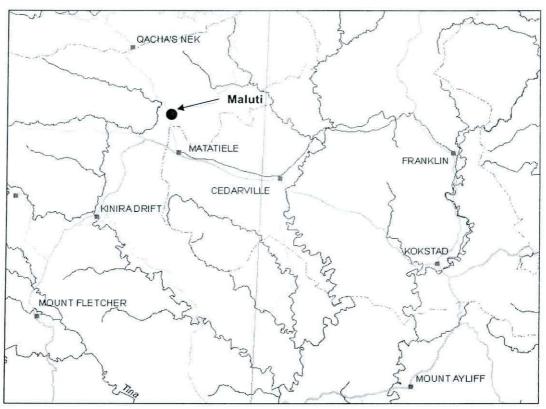

**Locality Map** 

### 2. BACKGROUND INFORMATION AND PROJECT DESCRIPTION

The proposed upgrading includes the upgrading of 25km of gravel road to surfaced black top, along the DR 08012 between Maluti town and the Qachas Nek South Africa - Lesotho Border Post. The site is situated at the foothills of the Drakensberg Mountains within the boundaries of the Alfred Nzo District Municipality.