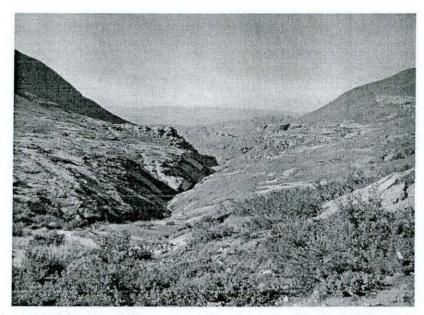

Currently the road between Maluti and the Lesotho Border Post at Qachas Nek is a gravel road that which passes through the area which requires regular maintenance due to the slopes and gradients that the current road alignment traverses.