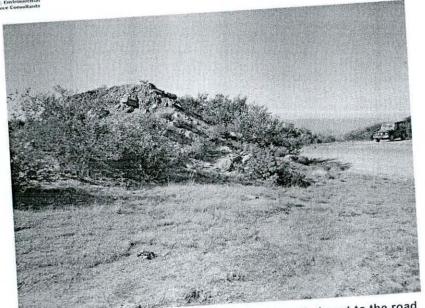

View of the Protea subvestita (Lip-flower Sugarbush) along the alignment

 Areas with large sandstone rocks formations which must be avoided along the alignment of the road.

View of a sandstone bank along the alignment

View of a sandstone out crop along the alignment

 Mitigation measures will be put in place in the Environmental Management Plan (EMP) that will be made a condition of the Environmental Authorization to address these areas of concern.