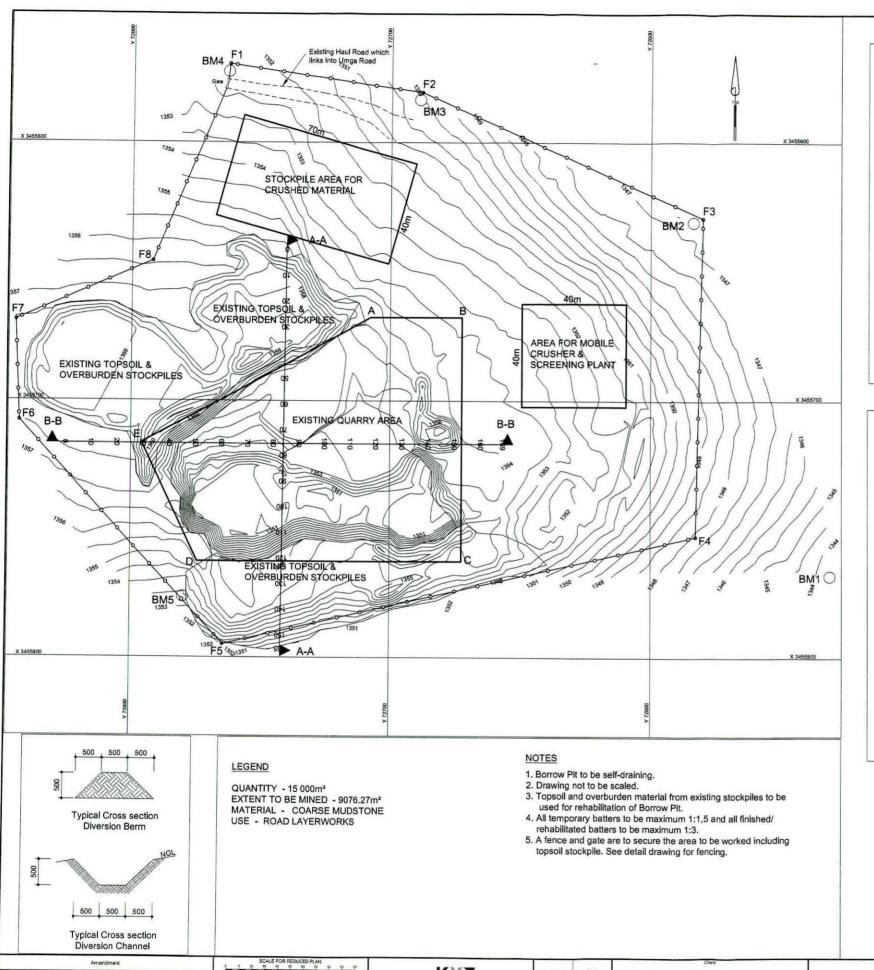

generation and social upliftment                                                                                         |                    |                   |                       |                           |                             |                            |                                |                   |                        |                    |                    |                               |                              |                             |                         |

| ACTIVITY/ASPECT INTERACTION                        | 11.0044.00    |
|----------------------------------------------------|---------------|
| POTENTIAL NEGATIVE IMPACT OF ASPECT ON ENVIRONMENT |               |
| POTENTIAL POSITIVE IMPACT ON ENVIRONMENT           | <b>******</b> |







PRELIMINARY
FOR INFORMATION ONLY
FOR APPROVAL
FOR TENDER PURPOSES
FOR CONSTRUCTION

Amendment SCALE FOR REDUCED PLAN
No. Date Checked Date by Description

Notes

ENGINEERS
P.O.Box 1587
Nanton Park 6085
Tel(04)384-0811
Fax(04)384-3788
e-mail: portailasahnijikuko.

Designed

CFIN EERS

Drawn

Dr



LR

ELUNDINI MUNI 1 Sellar Sr Macien 5480

UGIE STREETS

MUDSTONE BORROW PIT - EMP







Diversion Channel

## LEGEND

QUANTITY - 15 000m³ EXTENT TO BE MINED - 6238m² MATERIAL - YELLOW WEATHERED DOLERITE USE - ROAD LAYERWORKS

### NOTES

- Borrow Pit to be self-draining.
   Drawing not to be scaled.
- Topsoil and overburden material to be stockpiled and watered for future use in rehabilitation of Borrow Pit. Topsoil to be stockpiled separate to other overburden material.
- 4. Diversion berm