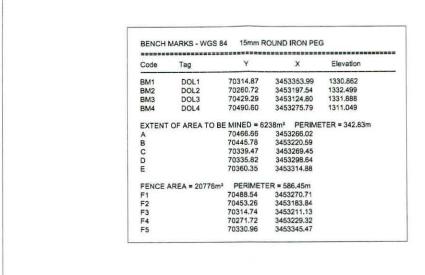

AS WILL APPEAR on Diagram No. 5756/2000

- I. AS REGARDS the figure A f E on Diagram SG No. 5756/2000 :
  - A. SUBJECT to the following conditions contained in Crown Grant No. G204/1953.
    - (a) "Subject to the provisions of the Reserved Minerals Development Act, 1926, and of the Precious Stones Act, 1927, as amended, all rights to all minerals, mineral products, mineral oils, coal, base or precious stones in or under the land are reserved to the Government.
    - (b) The Governor-General shall have the right at all times of resuming for the Government and/or public purposes such portion or portions of the land as may not have been alienated by the Village

AS WILL APPEAR on Diagram No. 4813/2006

- I. WITH REGARDS to the figure A B C D E F a b M N P Q R S T U V W on Diagram SG No. 4813/2006 :
  - A. SUBJECT to the following conditions contained in Crown Grant No. G204/1953.
    - (a) "Subject to the provisions of the Reserved Minerals Development Act, 1926, and of the Precious Stones Act, 1927, as amended, all rights to all minerals, mineral products, mineral oils, coal, base or precious stones in or under the land are reserved to the Government.
    - (b) The Governor-General shall have the right at all times of resuming for the Government and/or public purposes such portion or portions of the land as may not have been alienated by the Village Management