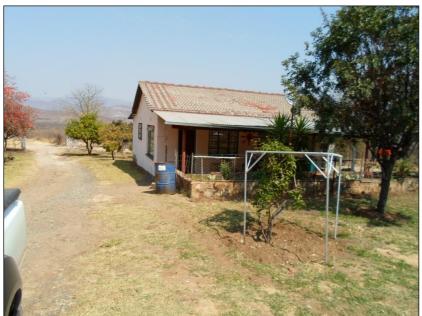

Refer to photographs 2.1 to 2.5 below, providing more detail on the buildings currently present on or close to the New TSF site. The buildings consist of residential housing, both permanent brick structures, as well as temporary wooden structures.

Photo Error! No text of specified style in document..1 Buildings present on/near the New TSF site

Photo Error! No text of specified style in document..2 Buildings present on/near the New TSF site

Photo Error! No text of specified style in document..3 Buildings present on/near the New TSF site