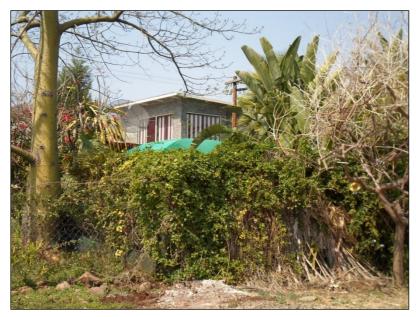

Refer to photographs 2.1 to 2.5 below, providing more detail on the buildings currently present on or close to the New TSF site. The buildings consist of residential housing, both permanent brick structures, as well as temporary wooden structures.

Photo Error! No text of specified style in document..4 Buildings present on/near the New TSF site

Should any further information be required, please do not hesitate to contact me.

Regards,

Muite

Megan Wuite (Pri.Sci.Nat Reg No 400400/13)