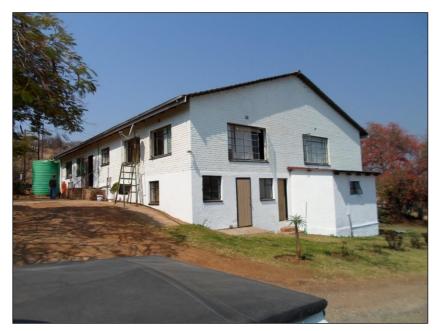

Refer to photographs 2.1 to 2.5 below, providing more detail on the buildings currently present on or close to the New TSF site. The buildings consist of residential housing, both permanent brick structures, as well as temporary wooden structures.

Photo Error! No text of specified style in document..1 Buildings present on/near the New TSF site

Photo Error! No text of specified style in document..2 Buildings present on/near the New TSF site

Photo Error! No text of specified style in document..3 Buildings present on/near the New TSF site