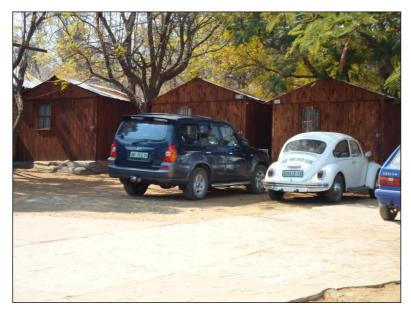

Refer to photographs 2.1 to 2.5 below, providing more detail on the buildings currently present on or close to the New TSF site. The buildings consist of residential housing, both permanent brick structures, as well as temporary wooden structures.

Photo Error! No text of specified style in document..1 Buildings present on/near the New TSF site

Photo Error! No text of specified style in document..2 Buildings present on/near the New TSF site

Photo Error! No text of specified style in document..3 Buildings present on/near the New TSF site