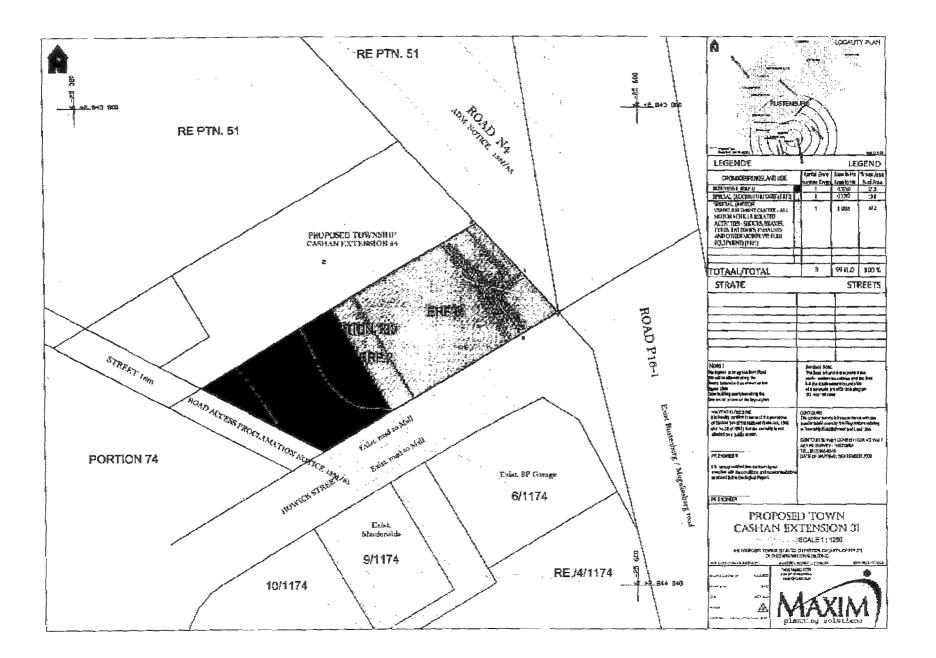

### 3.3.1 REGIONAL LOCALITY

The proposed township Cashan Extension 31 is situated on Portion 130(a portion of portion 51) of the farm Waterval 306 JQ. The concerned portion forms part of the jurisdiction of the Rustenburg Local Municipality.

The concerned area is located within the direct vicinity of the "Waterfall Mall Regional Shopping Area" which is situated south-west of the Platinum Highway (N4). The Waterfall Mall Regional Shopping Area" is located to the south of the proposed development and forms the southern border of the proposed township. Cashan Extension 24 is located north of the proposed development and forms the northern border. Cashan Extension 17 is located to the west of the proposed development and forms the western border. The N4

### 4.2 ACCESS

Access to the proposed township will be from Cashan Extension 24 by way of a "right of Way "servitude and an access point along Howick Street. (See Traffic Impact Study attached). Note that along Howick Street a line of no access will be applicable except at the proposed access ingress/outgress point.

The new alignment of these access points are due to the fact that the Traffic Impact Study for Cashan Extension 17 contributed to the fact that the current access proclamation (1994/85) is to be cancelled and that all new developments should adhered to the Traffic Impact Study of Cashan Extension 17. The current access proclamation (1994/85) will be cancelled as part of the township establishment process.