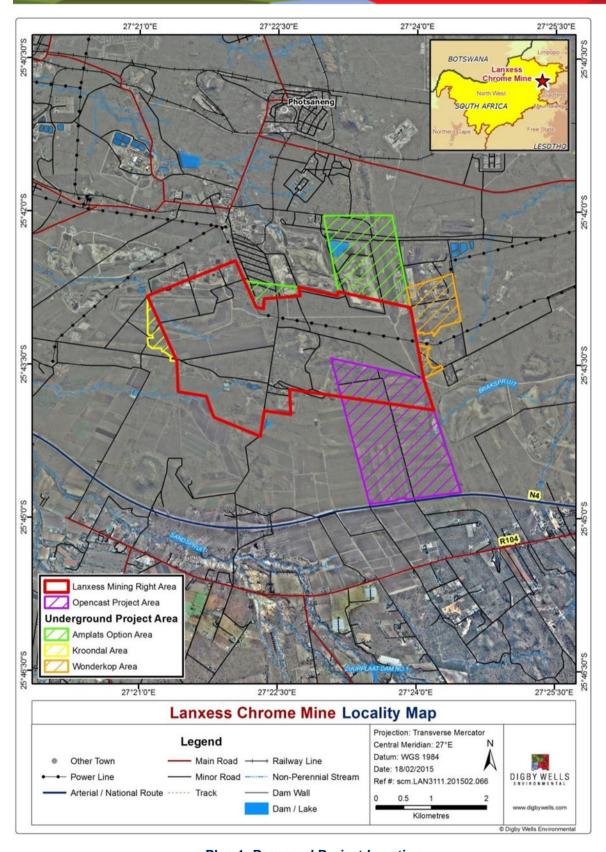

#### 2.2 Project Location

Lanxess Chrome Mine is located 7 km east of Kroondal and 11 km south-east of Rustenburg and falls within the Rustenburg Local Municipality of the North West Province. The current mining rights of Lanxess cover various portions of the farms Kroondal 304 JQ, Rietfontein 338 JQ and Klipfontein 300 JQ. The extent of this area is 952.5 ha. The mine is part of a mineral deposit known as the Bushveld Igneous Complex which holds the majority of South Africa's chrome ore deposits. The process will involve the authorisation of the proposed open pit mining operation on the farm Rietfontein 338 JQ (owned by the mine) and the proposed underground mining operations on portions of the farms Kroondal 304 JQ, Klipfontein 300 JQ and Brakspruit 299 JQ. Glencore Operations South Africa (Pty)(Ltd) (formerly known as Xstrata) currently holds the mining rights for some of these areas which are currently in the legal process of being transferred to Lanxess. (see Plan 1).

No additional infrastructure is required for the underground areas.

Plan 1: Proposed Project Location