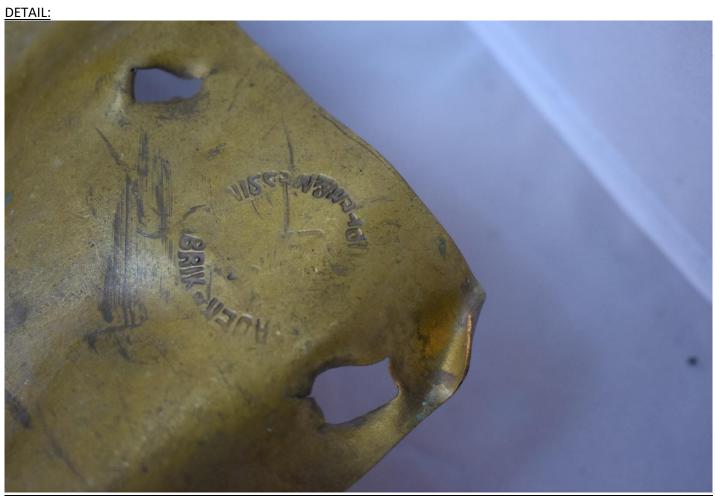

## **Artifact Conservation Condition Report**

| Date:                                                                          | :06/05/2022            |                     |       | Examiner (s):        | Jake Harding |  |
|--------------------------------------------------------------------------------|------------------------|---------------------|-------|----------------------|--------------|--|
| Site Name:                                                                     | Site Name: Volo (1896) |                     |       | Accession no:        | MA 21/3      |  |
| Condition: Stable                                                              |                        |                     |       | <b>Number of Art</b> | tefacts: 1   |  |
| Description: Brass alloy sacrificial sheathing.  Tests/Analysis:               |                        |                     |       |                      |              |  |
| Maker's mark present                                                           |                        |                     |       |                      |              |  |
|                                                                                |                        |                     |       |                      |              |  |
| Excavation Info:                                                               |                        | Beach surface find. |       |                      |              |  |
|                                                                                |                        |                     |       |                      |              |  |
|                                                                                |                        |                     |       |                      |              |  |
| Measurements:                                                                  |                        |                     |       |                      |              |  |
| Weight: 1.345                                                                  | kg                     | Width:              | 233mm | 1                    |              |  |
| Diameter:                                                                      | N/a                    |                     |       |                      |              |  |
| Length: 607m                                                                   |                        | –<br>Height:        | 44mm  |                      |              |  |
|                                                                                |                        |                     |       |                      |              |  |
|                                                                                |                        |                     |       |                      |              |  |
| Treatment Proposal:                                                            |                        |                     |       |                      |              |  |
|                                                                                |                        |                     |       |                      |              |  |
| Object stable. No active treatment required. Store in appropriate environment. |                        |                     |       |                      |              |  |
|                                                                                |                        |                     |       |                      |              |  |
|                                                                                |                        |                     |       |                      |              |  |
| Initial Treatment:                                                             |                        |                     |       |                      |              |  |
|                                                                                |                        |                     |       |                      |              |  |
| Visual survey.                                                                 |                        |                     |       |                      |              |  |