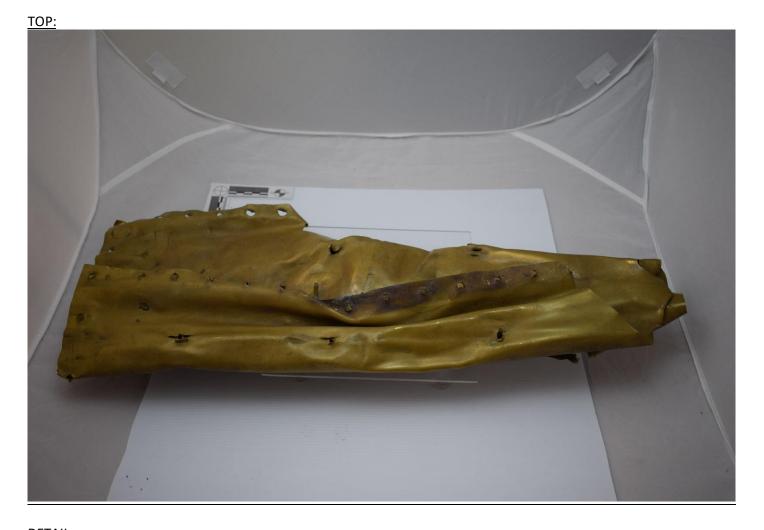

## **Artifact Conservation Condition Report**

| Date:                                                                          | :06/05/2022            |                     |       | Examiner (s):        | Jake Harding |  |
|--------------------------------------------------------------------------------|------------------------|---------------------|-------|----------------------|--------------|--|
| Site Name:                                                                     | Site Name: Volo (1896) |                     |       | Accession no:        | MA 21/3      |  |
| Condition: Stable                                                              |                        |                     |       | <b>Number of Art</b> | tefacts: 1   |  |
| Description: Brass alloy sacrificial sheathing.  Tests/Analysis:               |                        |                     |       |                      |              |  |
| Maker's mark present                                                           |                        |                     |       |                      |              |  |
|                                                                                |                        |                     |       |                      |              |  |
| Excavation Info:                                                               |                        | Beach surface find. |       |                      |              |  |
|                                                                                |                        |                     |       |                      |              |  |
|                                                                                |                        |                     |       |                      |              |  |
| Measurements:                                                                  |                        |                     |       |                      |              |  |
| Weight: 1.345                                                                  | kg                     | Width:              | 233mm | 1                    |              |  |
| Diameter:                                                                      | N/a                    |                     |       |                      |              |  |
| Length: 607m                                                                   |                        | –<br>Height:        | 44mm  |                      |              |  |
|                                                                                |                        |                     |       |                      |              |  |
|                                                                                |                        |                     |       |                      |              |  |
| Treatment Proposal:                                                            |                        |                     |       |                      |              |  |
|                                                                                |                        |                     |       |                      |              |  |
| Object stable. No active treatment required. Store in appropriate environment. |                        |                     |       |                      |              |  |
|                                                                                |                        |                     |       |                      |              |  |
|                                                                                |                        |                     |       |                      |              |  |
| Initial Treatment:                                                             |                        |                     |       |                      |              |  |
|                                                                                |                        |                     |       |                      |              |  |
| Visual survey.                                                                 |                        |                     |       |                      |              |  |