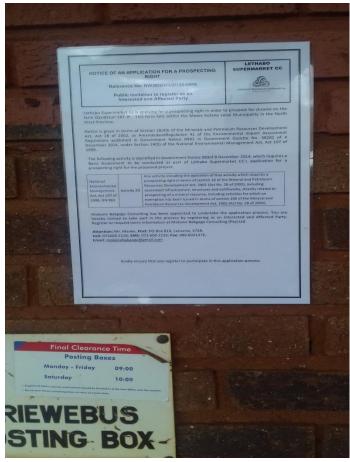

#### DMR REFERENCE NUMBER: NW 30/5/1/1/2/12049PR

considered in the future. Site notices (A3) were fixed on the fence of the application and adjacent properties. Attached please see a sample of the notices placed.

#### 1.1.1. Site notice fixed

Kindly ensure that you register to participate in this application process