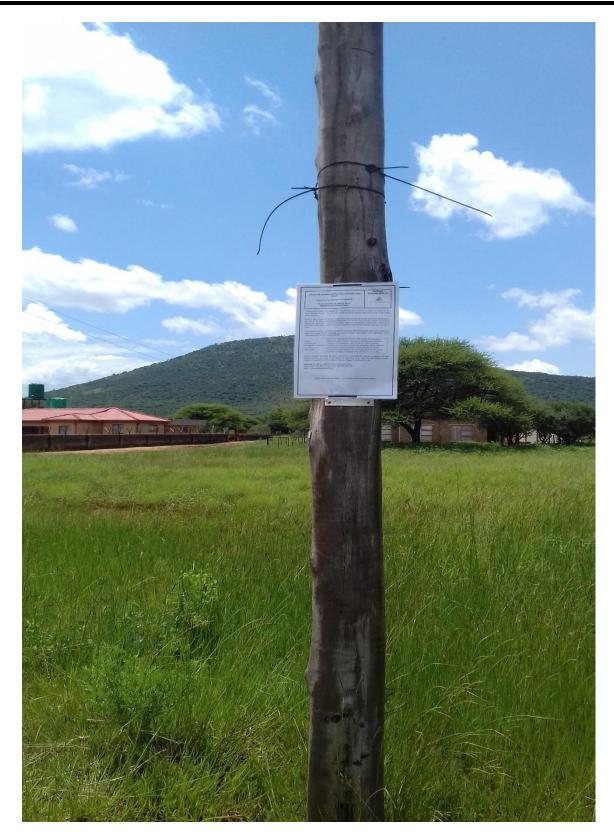

#### DMR REFERENCE NUMBER: NW 30/5/1/1/2/12049PR

considered in the future. Site notices (A3) were fixed on the fence of the application and adjacent properties. Attached please see a sample of the notices placed.

#### 1.1.1. Site notice fixed

Kindly ensure that you register to participate in this application process

## 1.1.2. Pictures of the Notices fixed

Notices placed at Mabeskraal Post Office

DMR REFERENCE NUMBER: NW 30/5/1/1/2/12049PR

Pictures placed at Mabeskraal Community Library

DMR REFERENCE NUMBER: NW 30/5/1/1/2/12049PR

Notices placed on the application area

DMR REFERENCE NUMBER: NW 30/5/1/1/2/12049PR

Notices placed the local shop: Itumeleng Cage

DMR REFERENCE NUMBER: NW 30/5/1/1/2/12049PR

Notices placed at Bapong Community