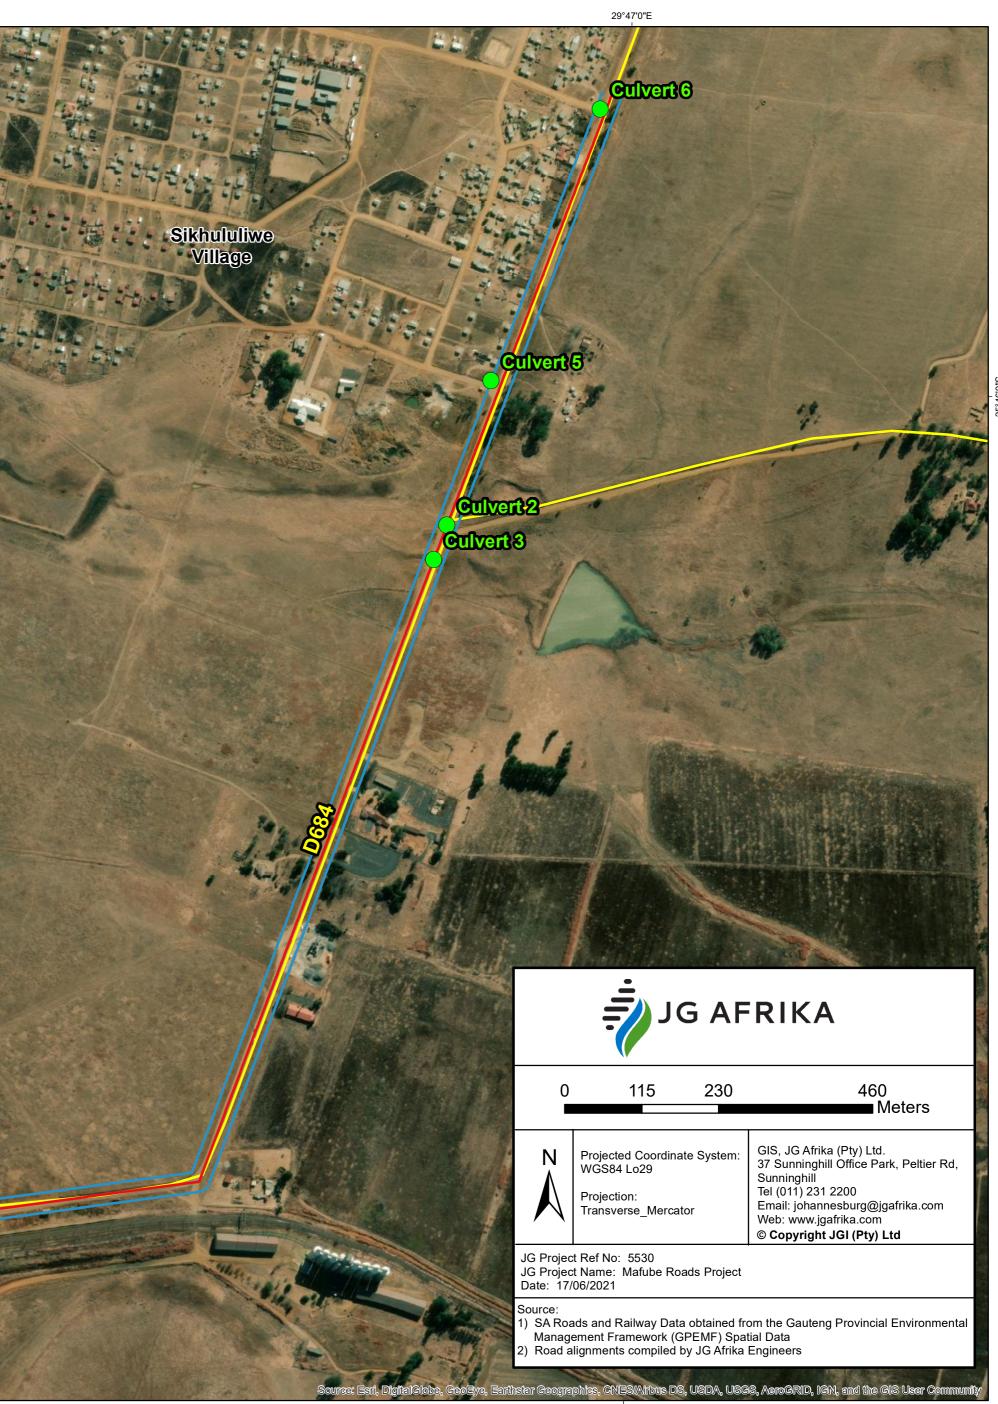

## Sikhululiwe Village Acces Road Project: Culvert Locations

## LEGEND

Culvert Locations

Sikhululiwe Village Access Road

- Edge of 30m road reserve
- Proposed new section of road

Rin

- Section of D684 to be Rehabilitated

| No | Culvert                      | Culvert<br>Size      | Decimal Degrees<br>(WGS84) |          | Deg Min Sec (WGS84) |                   |
|----|------------------------------|----------------------|----------------------------|----------|---------------------|-------------------|
|    |                              |                      | Y (South)                  | X (East) | South               | East              |
| 1  | 0+037 New section<br>of road | 1 x 600 x<br>450 BC  | -25.7793                   | 29.7618  | 25° 46' 45.831" S   | 29° 45' 42.503" E |
| 2  | 0+085 D684-A                 | 1 x 600 x<br>450 BC  | -25.7684                   | 29.7806  | 25° 46' 6.423" S    | 29° 46' 50.120" E |
| 3  | 0+994.900 D684-B             | 2 x 1500<br>x 900 BC | -25.7689                   | 29.7803  | 25° 46' 8.0992" S   | 29° 46' 49.423" E |
| 4  | 1+050.000 D684-B             | 2 x 1200<br>x 900 BC | -25.7783                   | 29.7635  | 25° 46' 42.008" S   | 29° 45' 48.655" E |
| 5  | Village Road 1               | 750 <u>dia</u><br>PC | -25.7664                   | 29.7812  | 25° 45' 59.377" S   | 29° 46' 52.442" E |
| 6  | Village Road 2               | 750 dia<br>PC        | -25.7628                   | 29.7828  | 25° 45' 46.134" S   | 29° 46' 58.225" E |