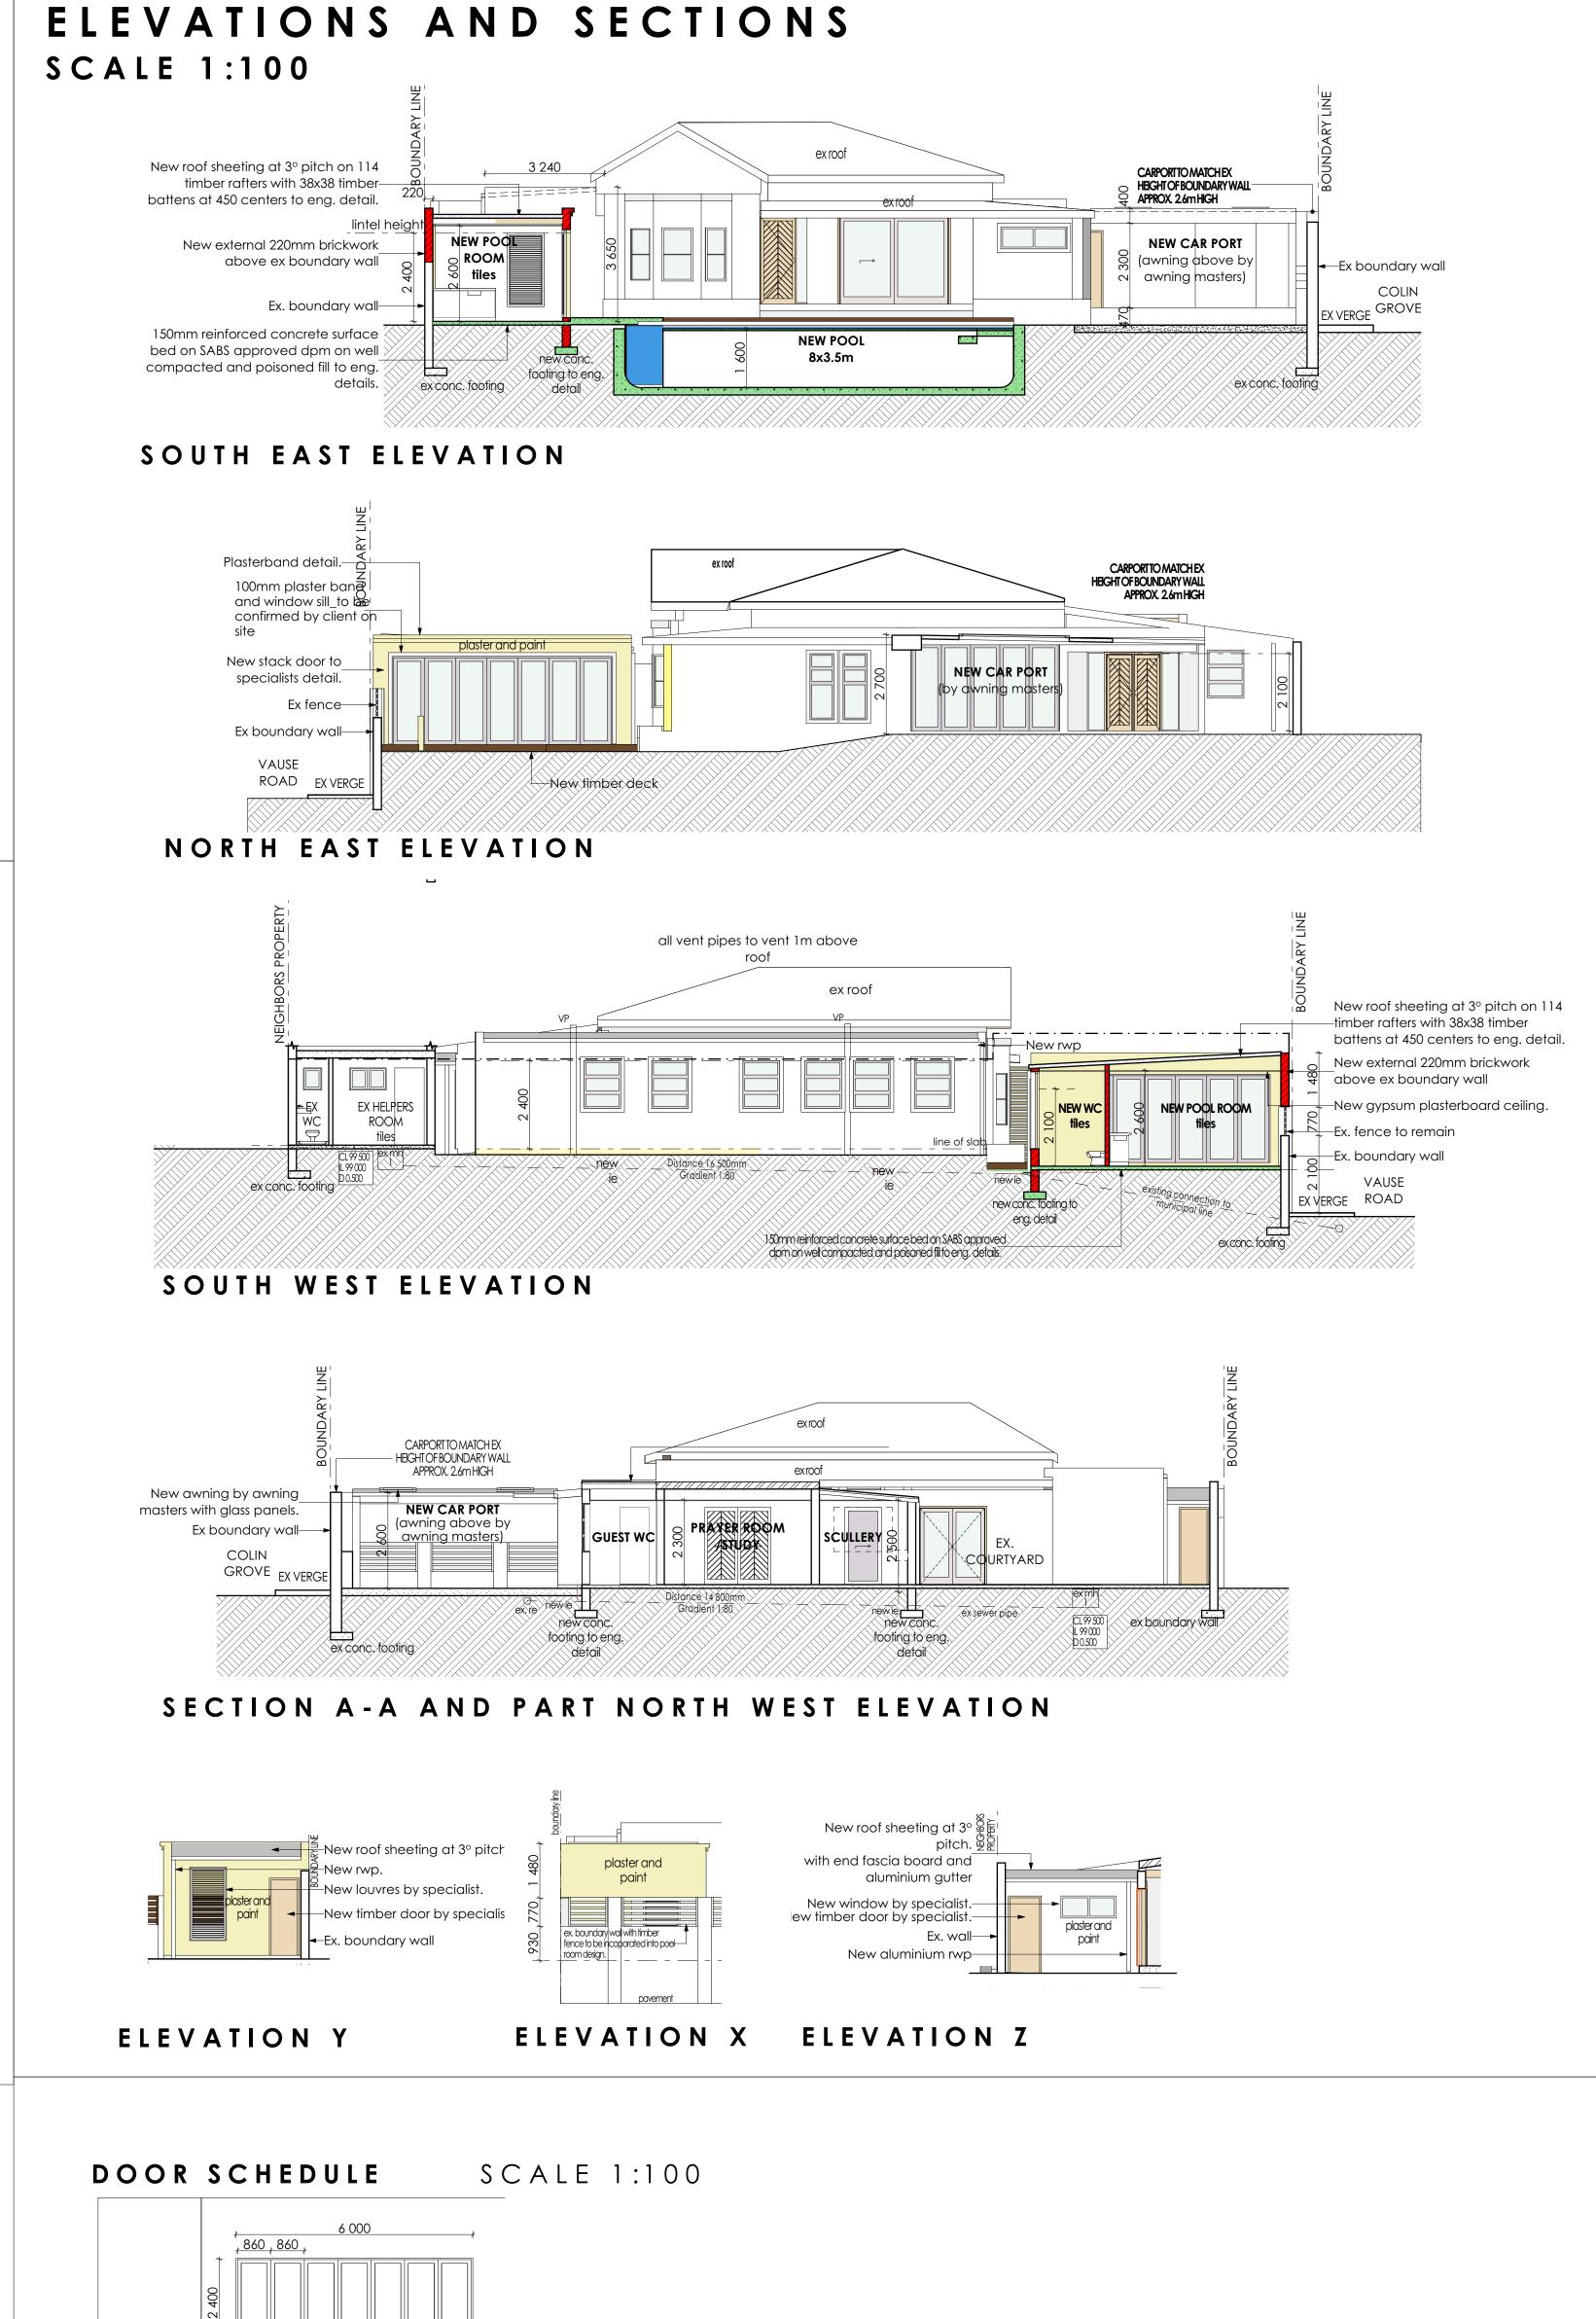

DEVIATIONS 1 STAIR TO BE FILLED 2 POOL REPOSITIONED 3 NEW BYTERTAINMENT ROOM 4 NEW CARPORT

NOTE: THESE STANDARD NOTES REFER TO COMPLIANCE WITH THE SANS 10400-2010 CODE OF PRACTICE FOR THE APPLICATION OF THE NBR OR ITS LATEST REVISION. PART A GENERAL PRINCIPLES AND REQUIREMENTS · ALL REQUIREMENTS TO COMPLY WITH **PART A** PART B STRUCTURAL DESIGN · ALL STRUCTURAL DESIGN, IF NOT DESIGNED BY A COMPETENT PERSON, SHALL COMPLY WITH PART B · ALL STRUCTURAL DESIGN AS PER RATIONAL DESIGN BY COMPETENT PERSON PART C DIMENSIONS · ALL DIMENSIONS OF ANY ROOM OR SPACE TO COMPLY WITH THE REQUIREMENTS OF PART C PART D PUBLIC SAFETY · ALL BALUSTRADING TO COMPLY WITH **D4.2 & D1 (ANNEX A)** · ALL RAMPS AND DRIVEWAYS TO COMPLY WITH **D4.3 & D3** (ANNEX A) PART F SITE OPERATIONS · ALL SITE OPERATIONS TO COMPLY WITH PART F PART G EXCAVATIONS · ALL EXCAVATIONS RELATING TO A BUILDING TO COMPLY WITH G4.1 & G4.2 · ALL EXCAVATIONS AS PER RATIONAL DESIGN BY COMPETENT PART H FOUNDATIONS · ALL FOUNDATIONS TO COMPLY WITH PART H · ALL FOUNDATIONS AS PER RATIONAL DESIGN BY COMPETENT PART J FLOORS · ALL FLOORS TO COMPLY WITH (ANNEX A ) J1 · ALL WATER RESISTANT FLOORS TO COMPLY WITH **J4.2** · ALL CONCRETE FLOORS SLABS TO COMPLY WITH **J4.4** · ALL FLOORS AS PER RATIONAL DESIGN BY COMPETENT PERSON · ALL MASONRY WALLS TO COMPLY WITH K4.2 & K1 - K2 (ANNEX · ALL LINTELS TO COMPLY WITH B1 (ANNEX B) PART K · FIXING OF ROOF TO CONCRETE ELEMENTS TO COMPLY WITH K4.4 & K3 (ANNEX A) · ALL WATERPROOFING TO WALLS TO COMPLY WITH K4.5 & C1 (ANNEX C) OF PART K · ALL FIRE PERFORMANCE AND RESISTANCE OF WALLS TO COMPLY WITH K4.6 & K4 (ANNEX A) · ALL STRUCTURAL WALLS AS PER RATIONAL DESIGN BY COMPETENT PERSON PART L ROOFS · ALL ROOF ASSEMBLIES TO COMPLY WITH **L4.1** · ALL WATERPROOFING AND COVERINGS TO PITCHED ROOFS TO COMPLY WITH **L4.2** · ALL FLAT ROOFS TO COMPLY WITH **L4.3** THE FIRE RESISTANCE AND COMBUSTIBILITY OF THE ROOF ASSEMBLY TO COMPLY WITH **L4.5** ·ROOF AS PER RATIONAL DESIGN BY COMPETENT PERSON PART M STAIRWAYS · ALL STAIRWAYS TO COMPLY WITH **M4.1** DIMENSIONS OF STAIRWAYS TO BE IN COMPLIANCE WITH **M**4.2 · ALL BALUSTRADING TO COMPLY WITH M4.3 · ALL MASONRY STAIRWAYS TO COMPLY WITH **M4.4** · ALL TIMBER STAIRWAYS TO COMPLY WITH M4.5 ·STAIRWAYS AS PER RATIONAL DESIGN BY COMPETENT PERSON PART N GLAZING · ALL GLAZING TO COMPLY WITH PART N4, N1(ANNEX A) AND AAAMSA REGULATIONS · GLAZING & GLAZING STRUCTURE AS PER RATIONAL DESIGN BY · ALL FRAMES TO BE POWDERCOATED ALUMINIUM PART O LIGHTING & VENTILATION · ALL LIGHTING AND VENTILATION TO COMPLY WITH · ALL AREAS TO BE ARTIFICIALLY AND NATURALLY LIT TO COMPLY WITH PART O 4.2 · ALL NATURAL AND MECHANICAL VENTILATION TO BE PROVIDED IN ACCORDANCE WITH PART O 4.3 PART P DRAINAGE · ALL PIPE JOINTS TO COMPLY WITH **P4.2** · ALL SANITARY FIXTURES TO BE IN ACCORDANCE WITH P4.3, P4.4 · ALL DISCHARGES FROM WASHING AREAS TO COMPLY WITH **P4.9** · ALL SANITARY FIXTURES TO BE PROVIDED IN ACCORDANCE WITH · ALL HYDRAULIC LOADING OF DRAINAGE INSTALLATIONS TO BE INSTALLED IN ACCORDANCE OF **P4.12** · ALL DRAINAGE SYSTEMS TO COMPLY WITH **P4.13** · ALL SIZING OF DISCHARGE PIPES TO COMPLY WITH P4.14 · ALL DRAIN SIZES SHALL COMPLY WITH **P4.15** · ALL SANITARY FIXTURES TO HAVE TRAPS IN ACCORDANCE WITH · ALL SIZING OF VENTILATION PIPES TO COMPLY WITH **P4.17** · ALL DISCHARGE & VENTILATING PIPES TO BE INSTALLED IN COMPLIANCE WITH **P4.18** · DRAINS TO BE ACCESSIBLE IN ACCORDANCE WITH P4.19 · ALL TRAPS TO BE PROVIDED IN ACCORDANCE WITH REQUIREMENTS OF **P4.20** ·GULLY TO COMPLY WITH REQUIREMENTS OF **P4.21** · ALL DRAINS TO BE LAID IN ACCORDANCE WITHP4.22 & P4.23 · ALL DRAINAGE AS PER RATIONAL DESIGN BY COMPETENT PART R STORMWATER DISPOSAL · SIZES OF ROOF VALLEYS & GUTTERS TO COMPLY WITH RR3 · DRAINS TO BE ACCESSIBLE IN ACCORDANCE WITH RR4 · ALL STORMWATER DISPOSAL TO COMPLY WITH **PART** · ALL STORMWATER AS PER RATIONAL DESIGN BY COMPETENT