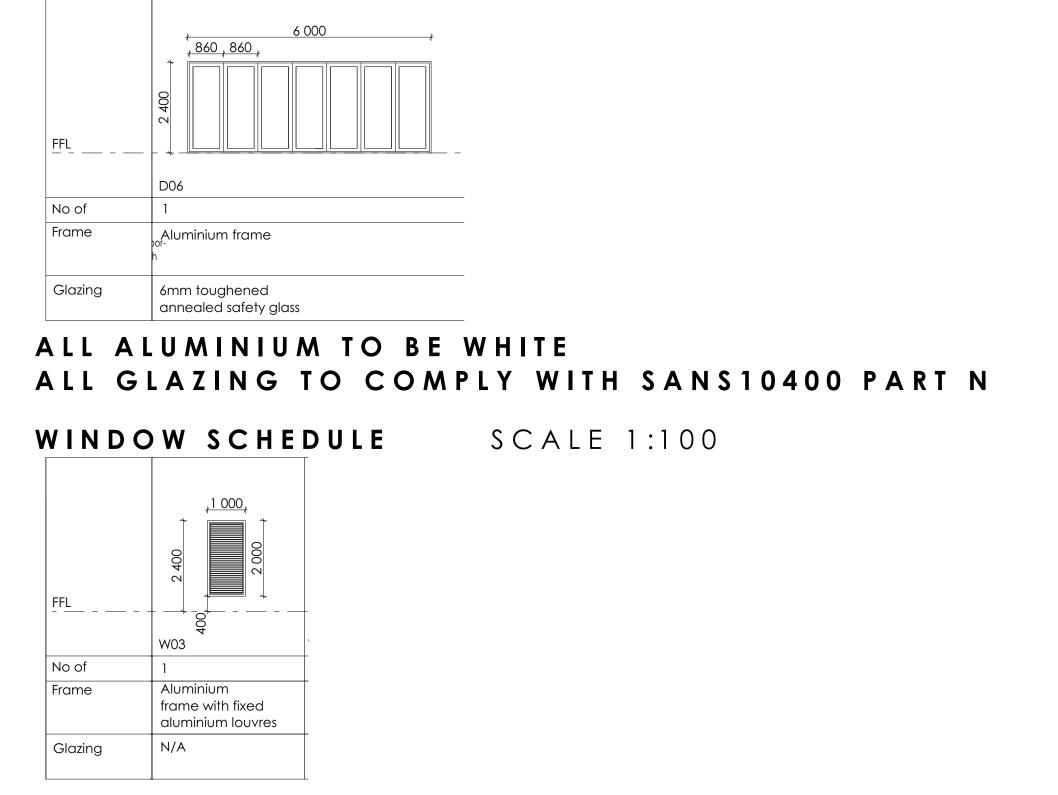

DEVIATIONS 1 STAIR TO BE FILLED 2 POOL REPOSITIONED 3 NEW BYTERTAINMENT ROOM 4 NEW CARPORT

NOTE: THESE STANDARD NOTES REFER TO COMPLIANCE WITH THE SANS 10400-2010 CODE OF PRACTICE FOR THE APPLICATION OF THE NBR OR ITS LATEST REVISION. PART A GENERAL PRINCIPLES AND REQUIREMENTS · ALL REQUIREMENTS TO COMPLY WITH **PART A** PART B STRUCTURAL DESIGN · ALL STRUCTURAL DESIGN, IF NOT DESIGNED BY A COMPETENT PERSON, SHALL COMPLY WITH PART B · ALL STRUCTURAL DESIGN AS PER RATIONAL DESIGN BY COMPETENT PERSON PART C DIMENSIONS · ALL DIMENSIONS OF ANY ROOM OR SPACE TO COMPLY WITH THE REQUIREMENTS OF PART C PART D PUBLIC SAFETY · ALL BALUSTRADING TO COMPLY WITH **D4.2 & D1 (ANNEX A)** · ALL RAMPS AND DRIVEWAYS TO COMPLY WITH **D4.3 & D3** (ANNEX A) PART F SITE OPERATIONS · ALL SITE OPERATIONS TO COMPLY WITH PART F PART G EXCAVATIONS · ALL EXCAVATIONS RELATING TO A BUILDING TO COMPLY WITH G4.1 & G4.2 · ALL EXCAVATIONS AS PER RATIONAL DESIGN BY COMPETENT PART H FOUNDATIONS · ALL FOUNDATIONS TO COMPLY WITH PART H · ALL FOUNDATIONS AS PER RATIONAL DESIGN BY COMPETENT PART J FLOORS · ALL FLOORS TO COMPLY WITH (ANNEX A ) J1 · ALL WATER RESISTANT FLOORS TO COMPLY WITH **J4.2** · ALL CONCRETE FLOORS SLABS TO COMPLY WITH **J4.4** · ALL FLOORS AS PER RATIONAL DESIGN BY COMPETENT PERSON · ALL MASONRY WALLS TO COMPLY WITH K4.2 & K1 - K2 (ANNEX · ALL LINTELS TO COMPLY WITH B1 (ANNEX B) PART K · FIXING OF ROOF TO CONCRETE ELEMENTS TO COMPLY WITH K4.4 & K3 (ANNEX A) · ALL WATERPROOFING TO WALLS TO COMPLY WITH K4.5 & C1 (ANNEX C) OF PART K · ALL FIRE PERFORMANCE AND RESISTANCE OF WALLS TO COMPLY WITH K4.6 & K4 (ANNEX A) · ALL STRUCTURAL WALLS AS PER RATIONAL DESIGN BY COMPETENT PERSON PART L ROOFS · ALL ROOF ASSEMBLIES TO COMPLY WITH **L4.1** · ALL WATERPROOFING AND COVERINGS TO PITCHED ROOFS TO COMPLY WITH **L4.2** · ALL FLAT ROOFS TO COMPLY WITH **L4.3** THE FIRE RESISTANCE AND COMBUSTIBILITY OF THE ROOF ASSEMBLY TO COMPLY WITH **L4.5** ·ROOF AS PER RATIONAL DESIGN BY COMPETENT PERSON PART M STAIRWAYS · ALL STAIRWAYS TO COMPLY WITH **M4.1** DIMENSIONS OF STAIRWAYS TO BE IN COMPLIANCE WITH **M**4.2 · ALL BALUSTRADING TO COMPLY WITH M4.3 · ALL MASONRY STAIRWAYS TO COMPLY WITH **M4.4** · ALL TIMBER STAIRWAYS TO COMPLY WITH M4.5 ·STAIRWAYS AS PER RATIONAL DESIGN BY COMPETENT PERSON PART N GLAZING · ALL GLAZING TO COMPLY WITH PART N4, N1(ANNEX A) AND AAAMSA REGULATIONS · GLAZING & GLAZING STRUCTURE AS PER RATIONAL DESIGN BY · ALL FRAMES TO BE POWDERCOATED ALUMINIUM PART O LIGHTING & VENTILATION · ALL LIGHTING AND VENTILATION TO COMPLY WITH · ALL AREAS TO BE ARTIFICIALLY AND NATURALLY LIT TO COMPLY WITH PART O 4.2 · ALL NATURAL AND MECHANICAL VENTILATION TO BE PROVIDED IN ACCORDANCE WITH PART O 4.3 PART P DRAINAGE · ALL PIPE JOINTS TO COMPLY WITH **P4.2** · ALL SANITARY FIXTURES TO BE IN ACCORDANCE WITH P4.3, P4.4 · ALL DISCHARGES FROM WASHING AREAS TO COMPLY WITH **P4.9** · ALL SANITARY FIXTURES TO BE PROVIDED IN ACCORDANCE WITH · ALL HYDRAULIC LOADING OF DRAINAGE INSTALLATIONS TO BE INSTALLED IN ACCORDANCE OF **P4.12** · ALL DRAINAGE SYSTEMS TO COMPLY WITH **P4.13** · ALL SIZING OF DISCHARGE PIPES TO COMPLY WITH P4.14 · ALL DRAIN SIZES SHALL COMPLY WITH **P4.15** · ALL SANITARY FIXTURES TO HAVE TRAPS IN ACCORDANCE WITH · ALL SIZING OF VENTILATION PIPES TO COMPLY WITH **P4.17** · ALL DISCHARGE & VENTILATING PIPES TO BE INSTALLED IN COMPLIANCE WITH **P4.18** · DRAINS TO BE ACCESSIBLE IN ACCORDANCE WITH P4.19 · ALL TRAPS TO BE PROVIDED IN ACCORDANCE WITH REQUIREMENTS OF **P4.20** ·GULLY TO COMPLY WITH REQUIREMENTS OF **P4.21** · ALL DRAINS TO BE LAID IN ACCORDANCE WITHP4.22 & P4.23 · ALL DRAINAGE AS PER RATIONAL DESIGN BY COMPETENT PART R STORMWATER DISPOSAL · SIZES OF ROOF VALLEYS & GUTTERS TO COMPLY WITH RR3 · DRAINS TO BE ACCESSIBLE IN ACCORDANCE WITH RR4 · ALL STORMWATER DISPOSAL TO COMPLY WITH **PART** · ALL STORMWATER AS PER RATIONAL DESIGN BY COMPETENT