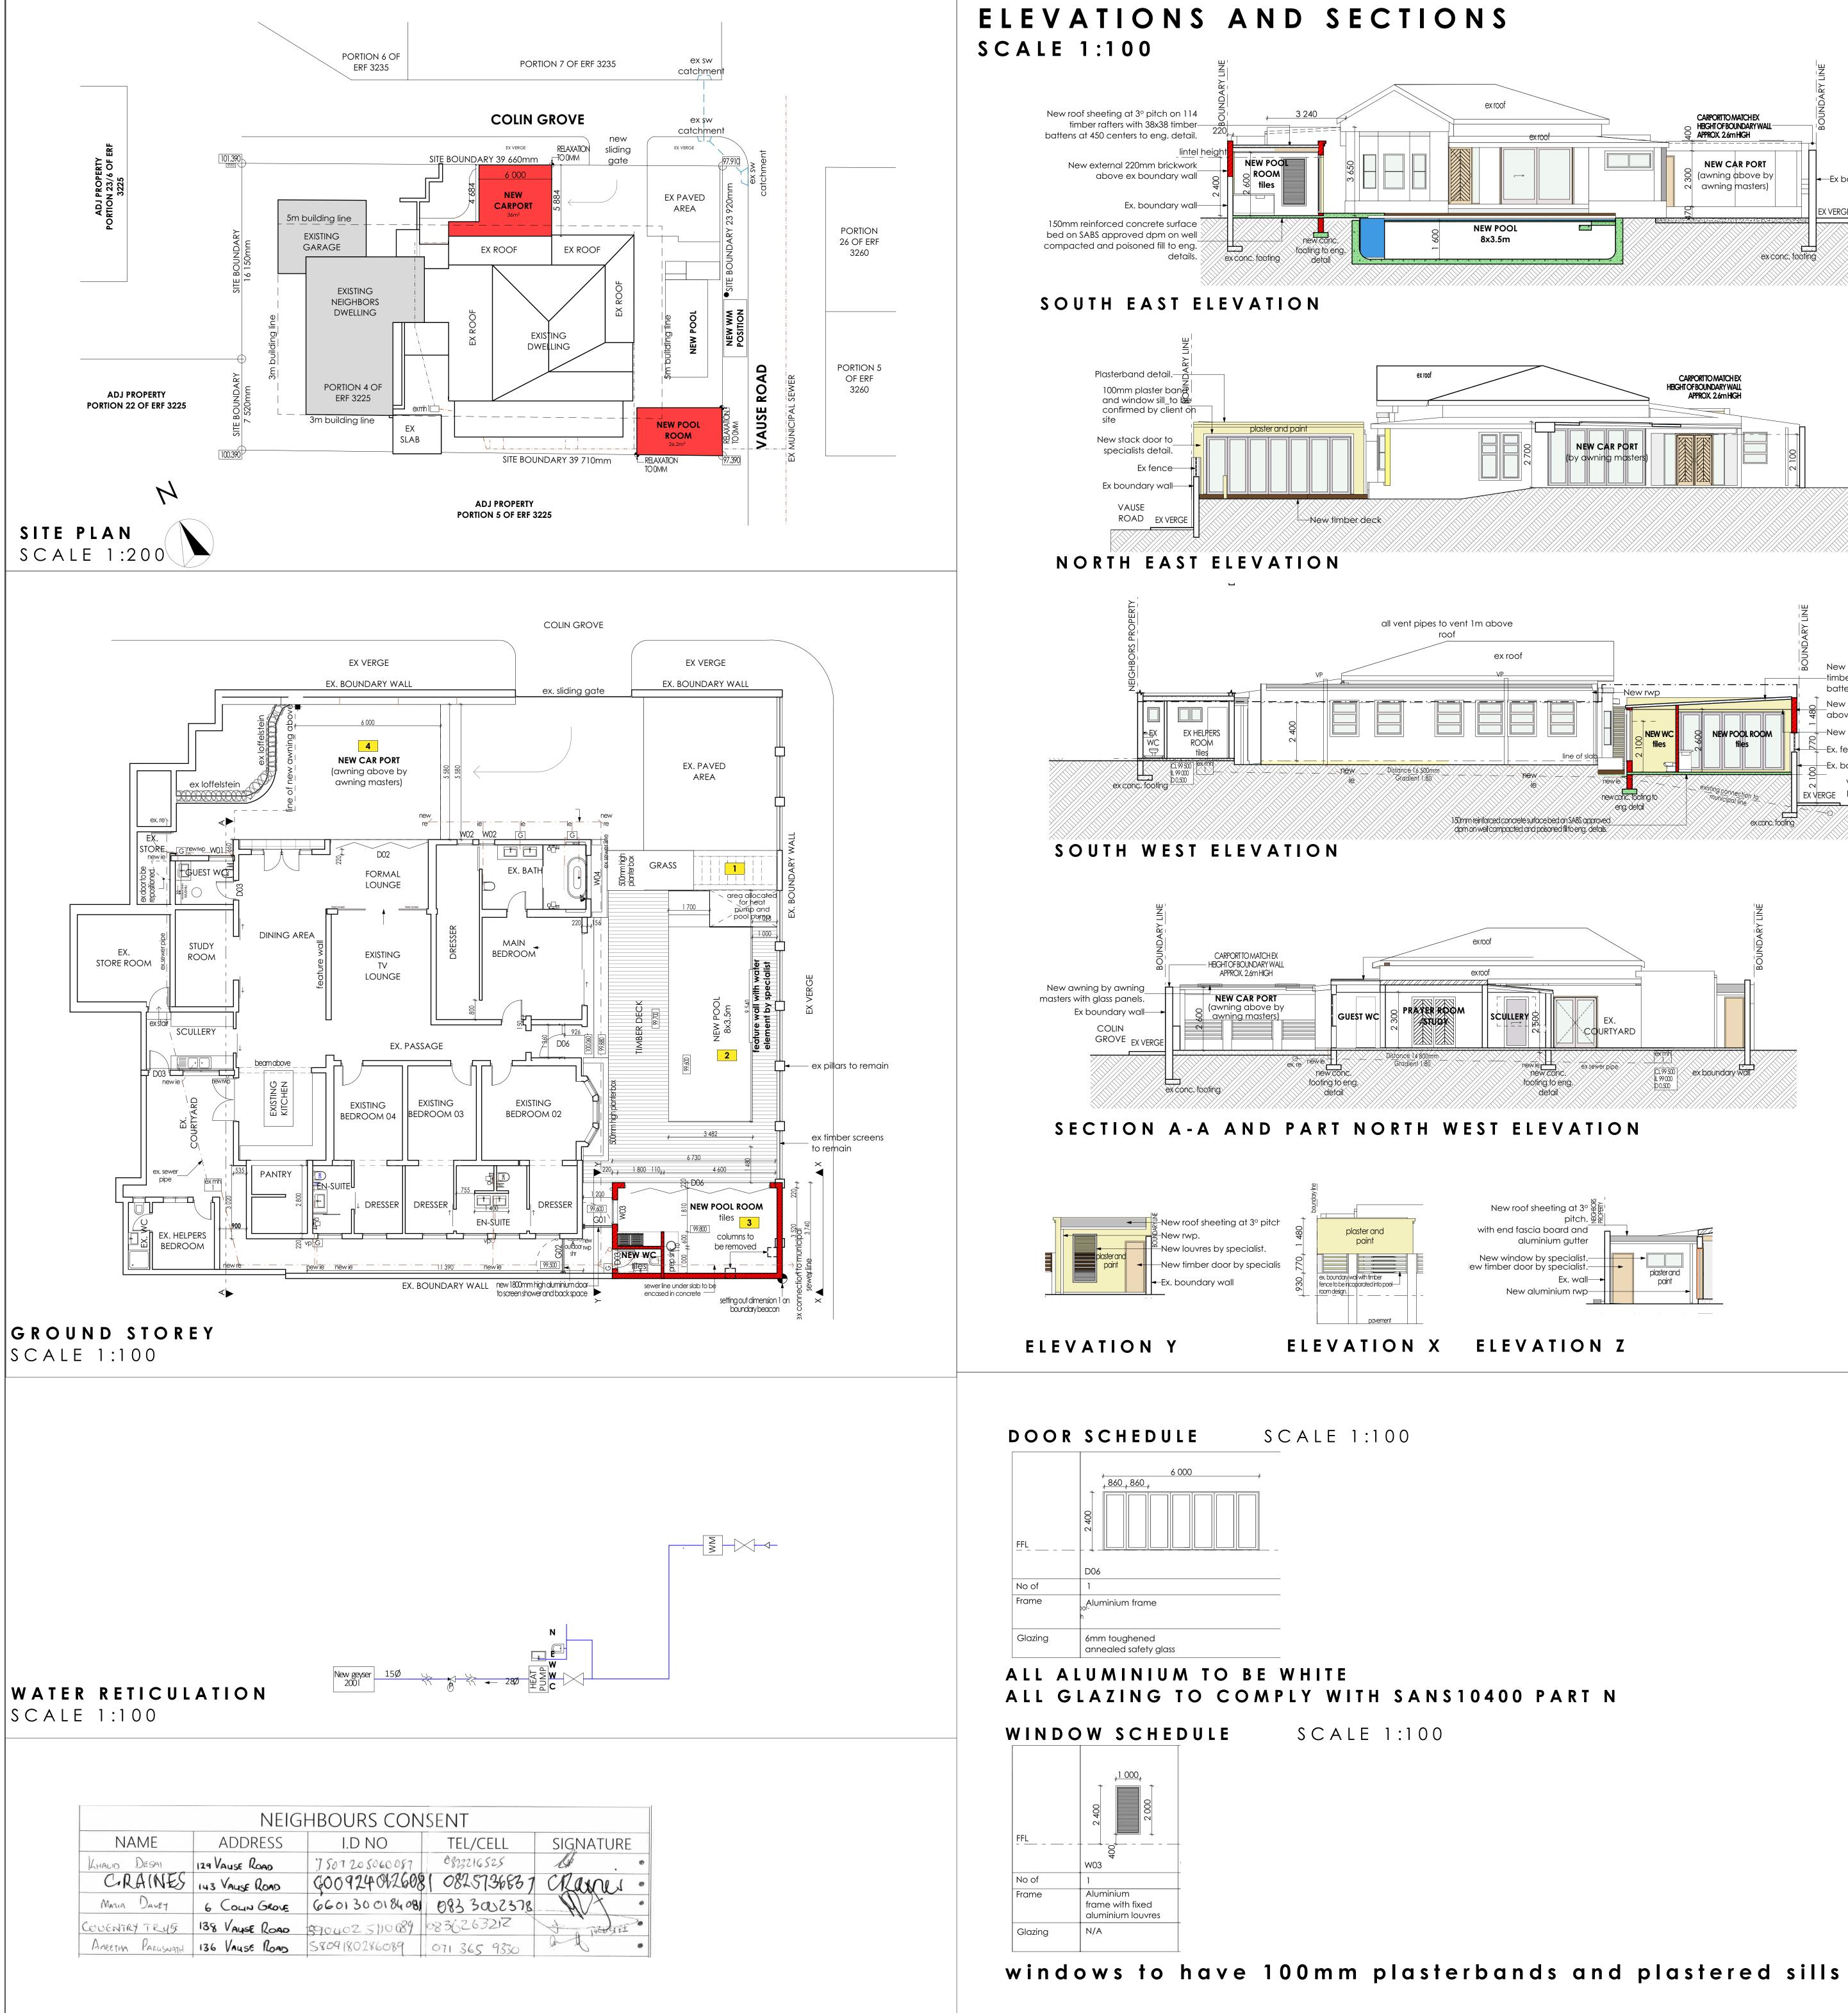

DEVIATIONS 1 STAIR TO BE FILLED 2 POOL REPOSITIONED 3 NEW BYTERTAINMENT ROOM 4 NEW CARPORT

NOTE: THESE STANDARD NOTES REFER TO COMPLIANCE WITH THE SANS 10400-2010 CODE OF PRACTICE FOR THE APPLICATION OF THE NBR OR ITS LATEST REVISION. PART A GENERAL PRINCIPLES AND REQUIREMENTS · ALL REQUIREMENTS TO COMPLY WITH **PART A** PART B STRUCTURAL DESIGN · ALL STRUCTURAL DESIGN, IF NOT DESIGNED BY A COMPETENT PERSON, SHALL COMPLY WITH PART B · ALL STRUCTURAL DESIGN AS PER RATIONAL DESIGN BY COMPETENT PERSON PART C DIMENSIONS · ALL DIMENSIONS OF ANY ROOM OR SPACE TO COMPLY WITH THE REQUIREMENTS OF PART C PART D PUBLIC SAFETY · ALL BALUSTRADING TO COMPLY WITH **D4.2 & D1 (ANNEX A)** · ALL RAMPS AND DRIVEWAYS TO COMPLY WITH **D4.3 & D3** (ANNEX A) PART F SITE OPERATIONS · ALL SITE OPERATIONS TO COMPLY WITH PART F PART G EXCAVATIONS · ALL EXCAVATIONS RELATING TO A BUILDING TO COMPLY WITH G4.1 & G4.2 · ALL EXCAVATIONS AS PER RATIONAL DESIGN BY COMPETENT PART H FOUNDATIONS · ALL FOUNDATIONS TO COMPLY WITH PART H · ALL FOUNDATIONS AS PER RATIONAL DESIGN BY COMPETENT PART J FLOORS · ALL FLOORS TO COMPLY WITH (ANNEX A ) J1 · ALL WATER RESISTANT FLOORS TO COMPLY WITH **J4.2** · ALL CONCRETE FLOORS SLABS TO COMPLY WITH **J4.4** · ALL FLOORS AS PER RATIONAL DESIGN BY COMPETENT PERSON · ALL MASONRY WALLS TO COMPLY WITH K4.2 & K1 - K2 (ANNEX · ALL LINTELS TO COMPLY WITH B1 (ANNEX B) PART K · FIXING OF ROOF TO CONCRETE ELEMENTS TO COMPLY WITH K4.4 & K3 (ANNEX A) · ALL WATERPROOFING TO WALLS TO COMPLY WITH K4.5 & C1 (ANNEX C) OF PART K · ALL FIRE PERFORMANCE AND RESISTANCE OF WALLS TO COMPLY WITH K4.6 & K4 (ANNEX A) · ALL STRUCTURAL WALLS AS PER RATIONAL DESIGN BY COMPETENT PERSON PART L ROOFS · ALL ROOF ASSEMBLIES TO COMPLY WITH **L4.1** · ALL WATERPROOFING AND COVERINGS TO PITCHED ROOFS TO COMPLY WITH **L4.2** · ALL FLAT ROOFS TO COMPLY WITH **L4.3** THE FIRE RESISTANCE AND COMBUSTIBILITY OF THE ROOF ASSEMBLY TO COMPLY WITH **L4.5** ·ROOF AS PER RATIONAL DESIGN BY COMPETENT PERSON PART M STAIRWAYS · ALL STAIRWAYS TO COMPLY WITH **M4.1** DIMENSIONS OF STAIRWAYS TO BE IN COMPLIANCE WITH **M**4.2 · ALL BALUSTRADING TO COMPLY WITH M4.3 · ALL MASONRY STAIRWAYS TO COMPLY WITH **M4.4** · ALL TIMBER STAIRWAYS TO COMPLY WITH M4.5 ·STAIRWAYS AS PER RATIONAL DESIGN BY COMPETENT PERSON PART N GLAZING · ALL GLAZING TO COMPLY WITH PART N4, N1(ANNEX A) AND AAAMSA REGULATIONS · GLAZING & GLAZING STRUCTURE AS PER RATIONAL DESIGN BY · ALL FRAMES TO BE POWDERCOATED ALUMINIUM PART O LIGHTING & VENTILATION · ALL LIGHTING AND VENTILATION TO COMPLY WITH · ALL AREAS TO BE ARTIFICIALLY AND NATURALLY LIT TO COMPLY WITH PART O 4.2 · ALL NATURAL AND MECHANICAL VENTILATION TO BE PROVIDED IN ACCORDANCE WITH PART O 4.3 PART P DRAINAGE · ALL PIPE JOINTS TO COMPLY WITH **P4.2** · ALL SANITARY FIXTURES TO BE IN ACCORDANCE WITH P4.3, P4.4 · ALL DISCHARGES FROM WASHING AREAS TO COMPLY WITH **P4.9** · ALL SANITARY FIXTURES TO BE PROVIDED IN ACCORDANCE WITH · ALL HYDRAULIC LOADING OF DRAINAGE INSTALLATIONS TO BE INSTALLED IN ACCORDANCE OF **P4.12** · ALL DRAINAGE SYSTEMS TO COMPLY WITH **P4.13** · ALL SIZING OF DISCHARGE PIPES TO COMPLY WITH P4.14 · ALL DRAIN SIZES SHALL COMPLY WITH **P4.15** · ALL SANITARY FIXTURES TO HAVE TRAPS IN ACCORDANCE WITH · ALL SIZING OF VENTILATION PIPES TO COMPLY WITH **P4.17** · ALL DISCHARGE & VENTILATING PIPES TO BE INSTALLED IN COMPLIANCE WITH **P4.18** · DRAINS TO BE ACCESSIBLE IN ACCORDANCE WITH P4.19 · ALL TRAPS TO BE PROVIDED IN ACCORDANCE WITH REQUIREMENTS OF **P4.20** ·GULLY TO COMPLY WITH REQUIREMENTS OF **P4.21** · ALL DRAINS TO BE LAID IN ACCORDANCE WITHP4.22 & P4.23 · ALL DRAINAGE AS PER RATIONAL DESIGN BY COMPETENT PART R STORMWATER DISPOSAL · SIZES OF ROOF VALLEYS & GUTTERS TO COMPLY WITH RR3 · DRAINS TO BE ACCESSIBLE IN ACCORDANCE WITH RR4 · ALL STORMWATER DISPOSAL TO COMPLY WITH **PART** · ALL STORMWATER AS PER RATIONAL DESIGN BY COMPETENT