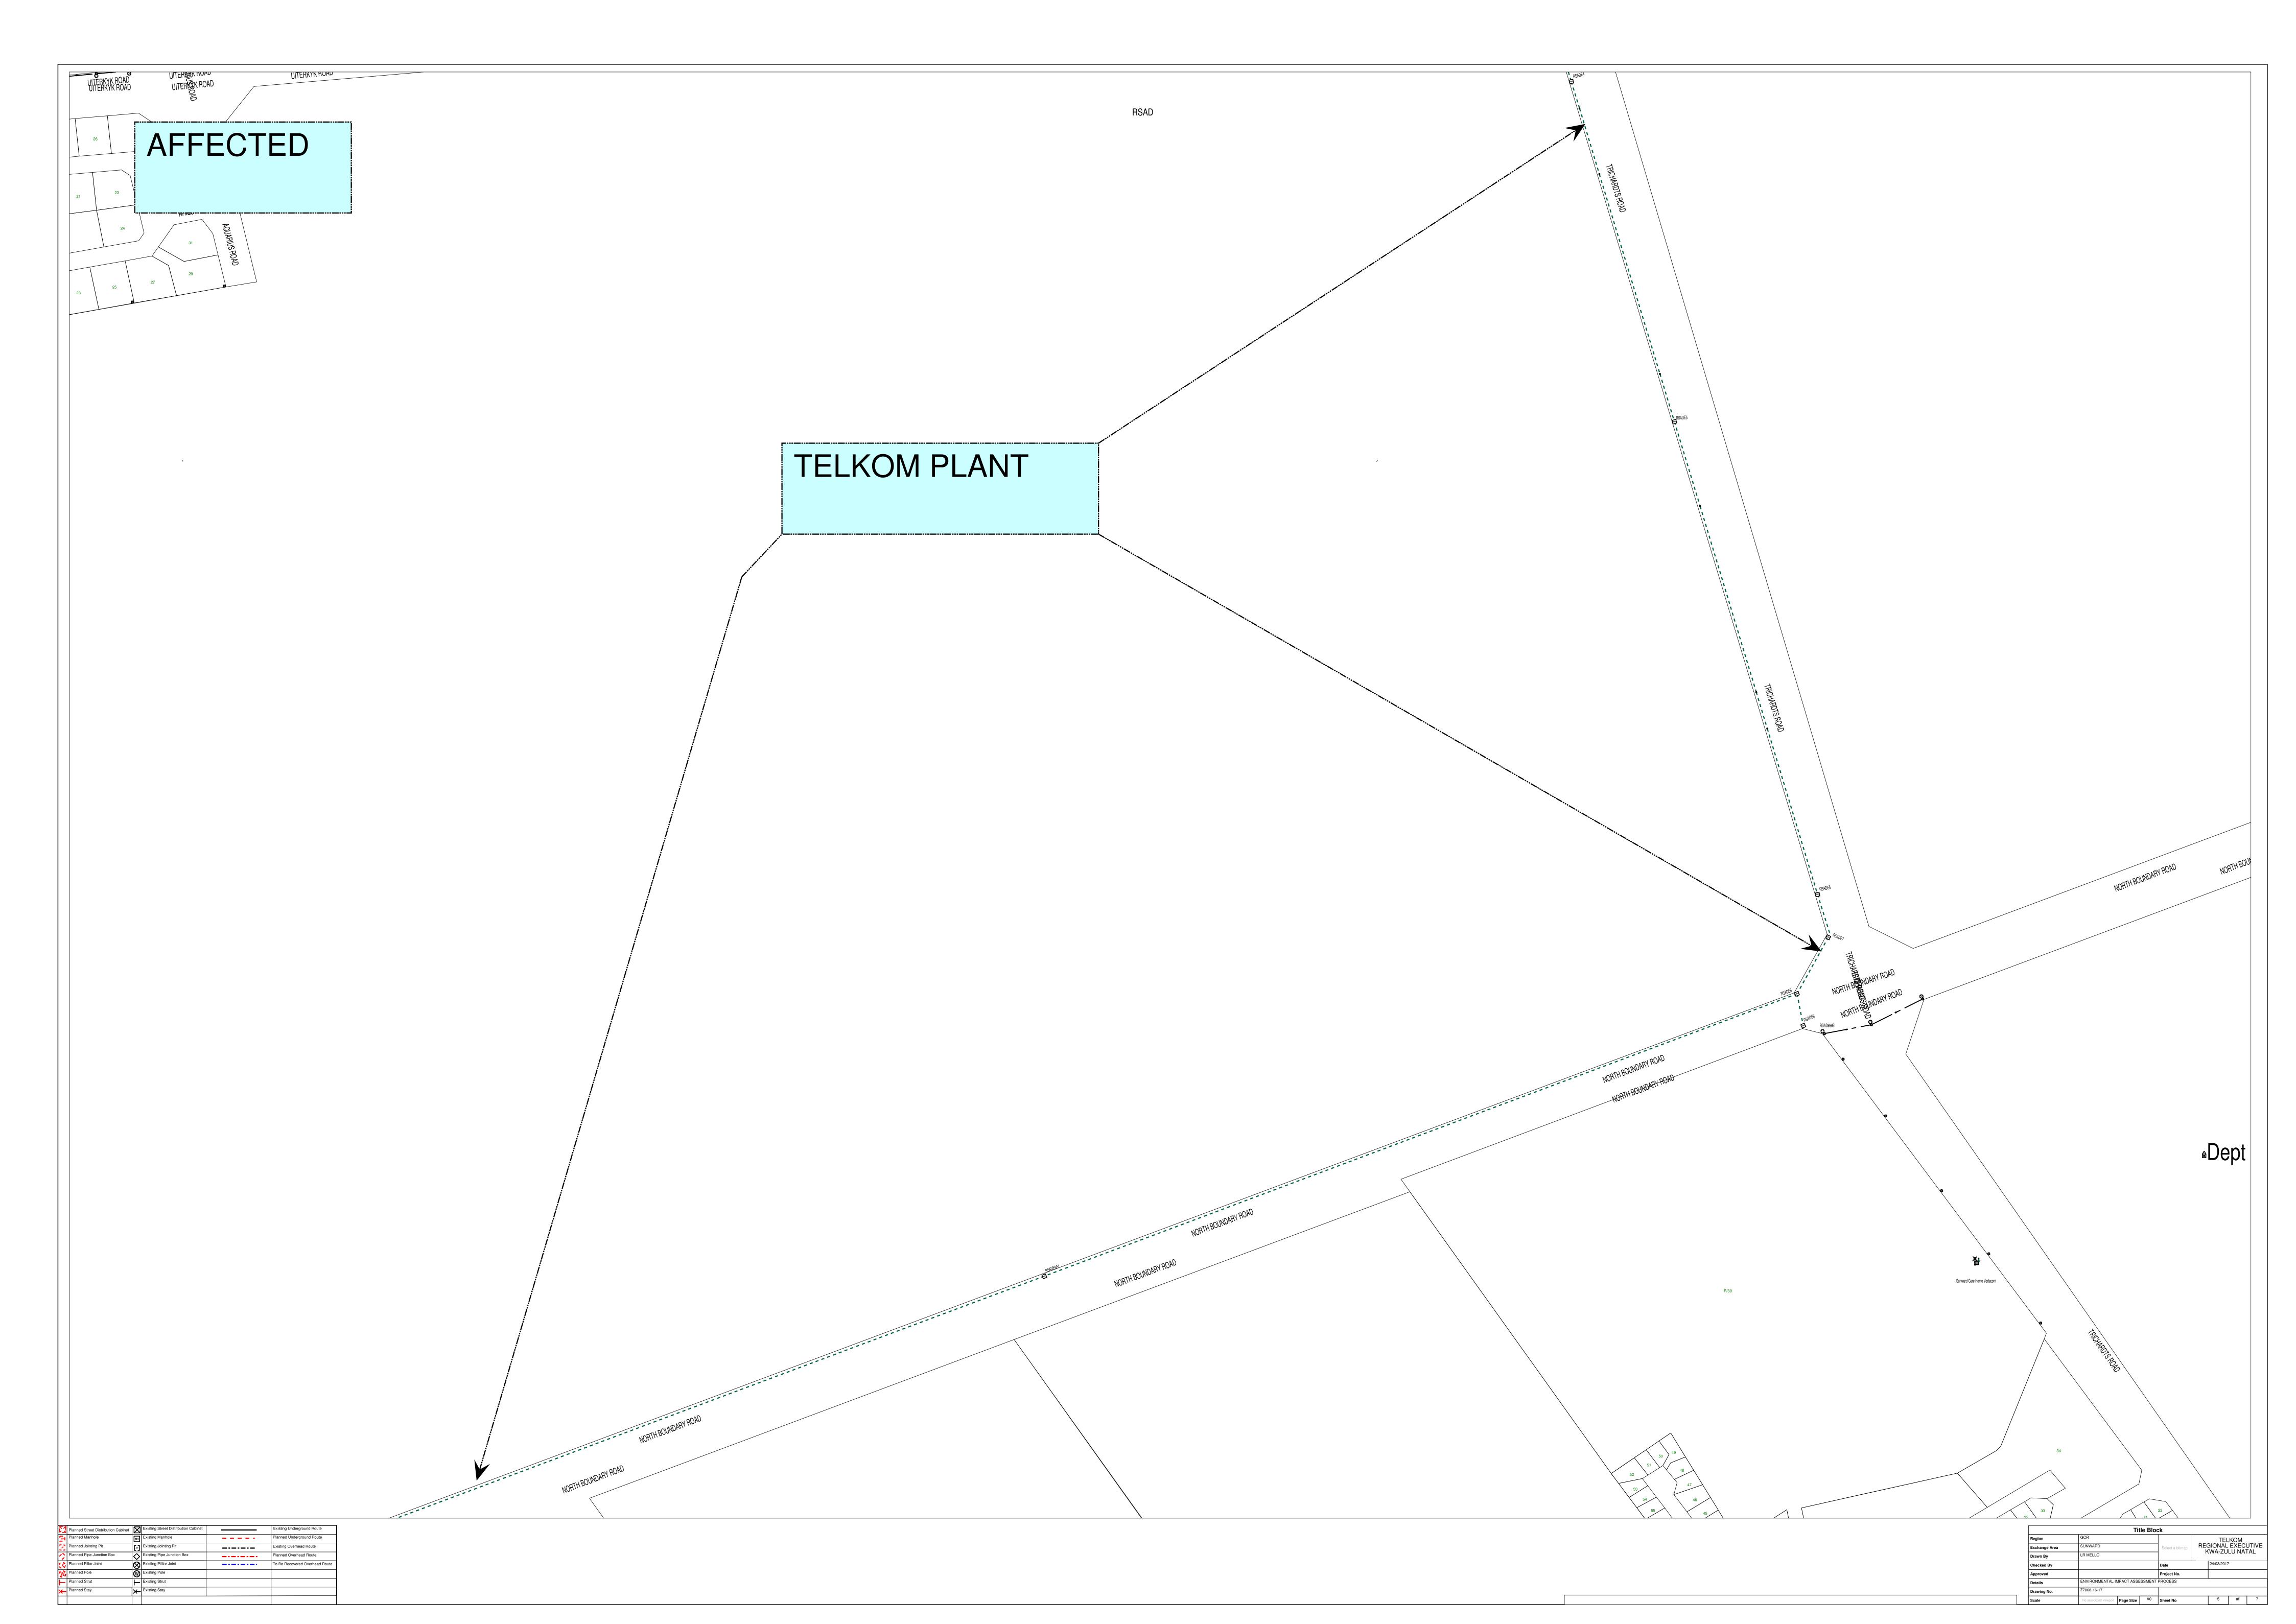

Fax: +27 86 605 6052

NOTICE OF THE APPLICATION FOR ENVIRONMENTAL AUTHORISATION FOR THE PROPOSED TOWNSHIP **ESTABLISHMENT ON REMAINDER OF PORTION 46 AND** PORTION 112 OF THE FARM LEEUPOORT 113 IR IN TERMS OF THE ENVIRONMENTAL IMPACT ASSESSMENT REGULATIONS OF 2014