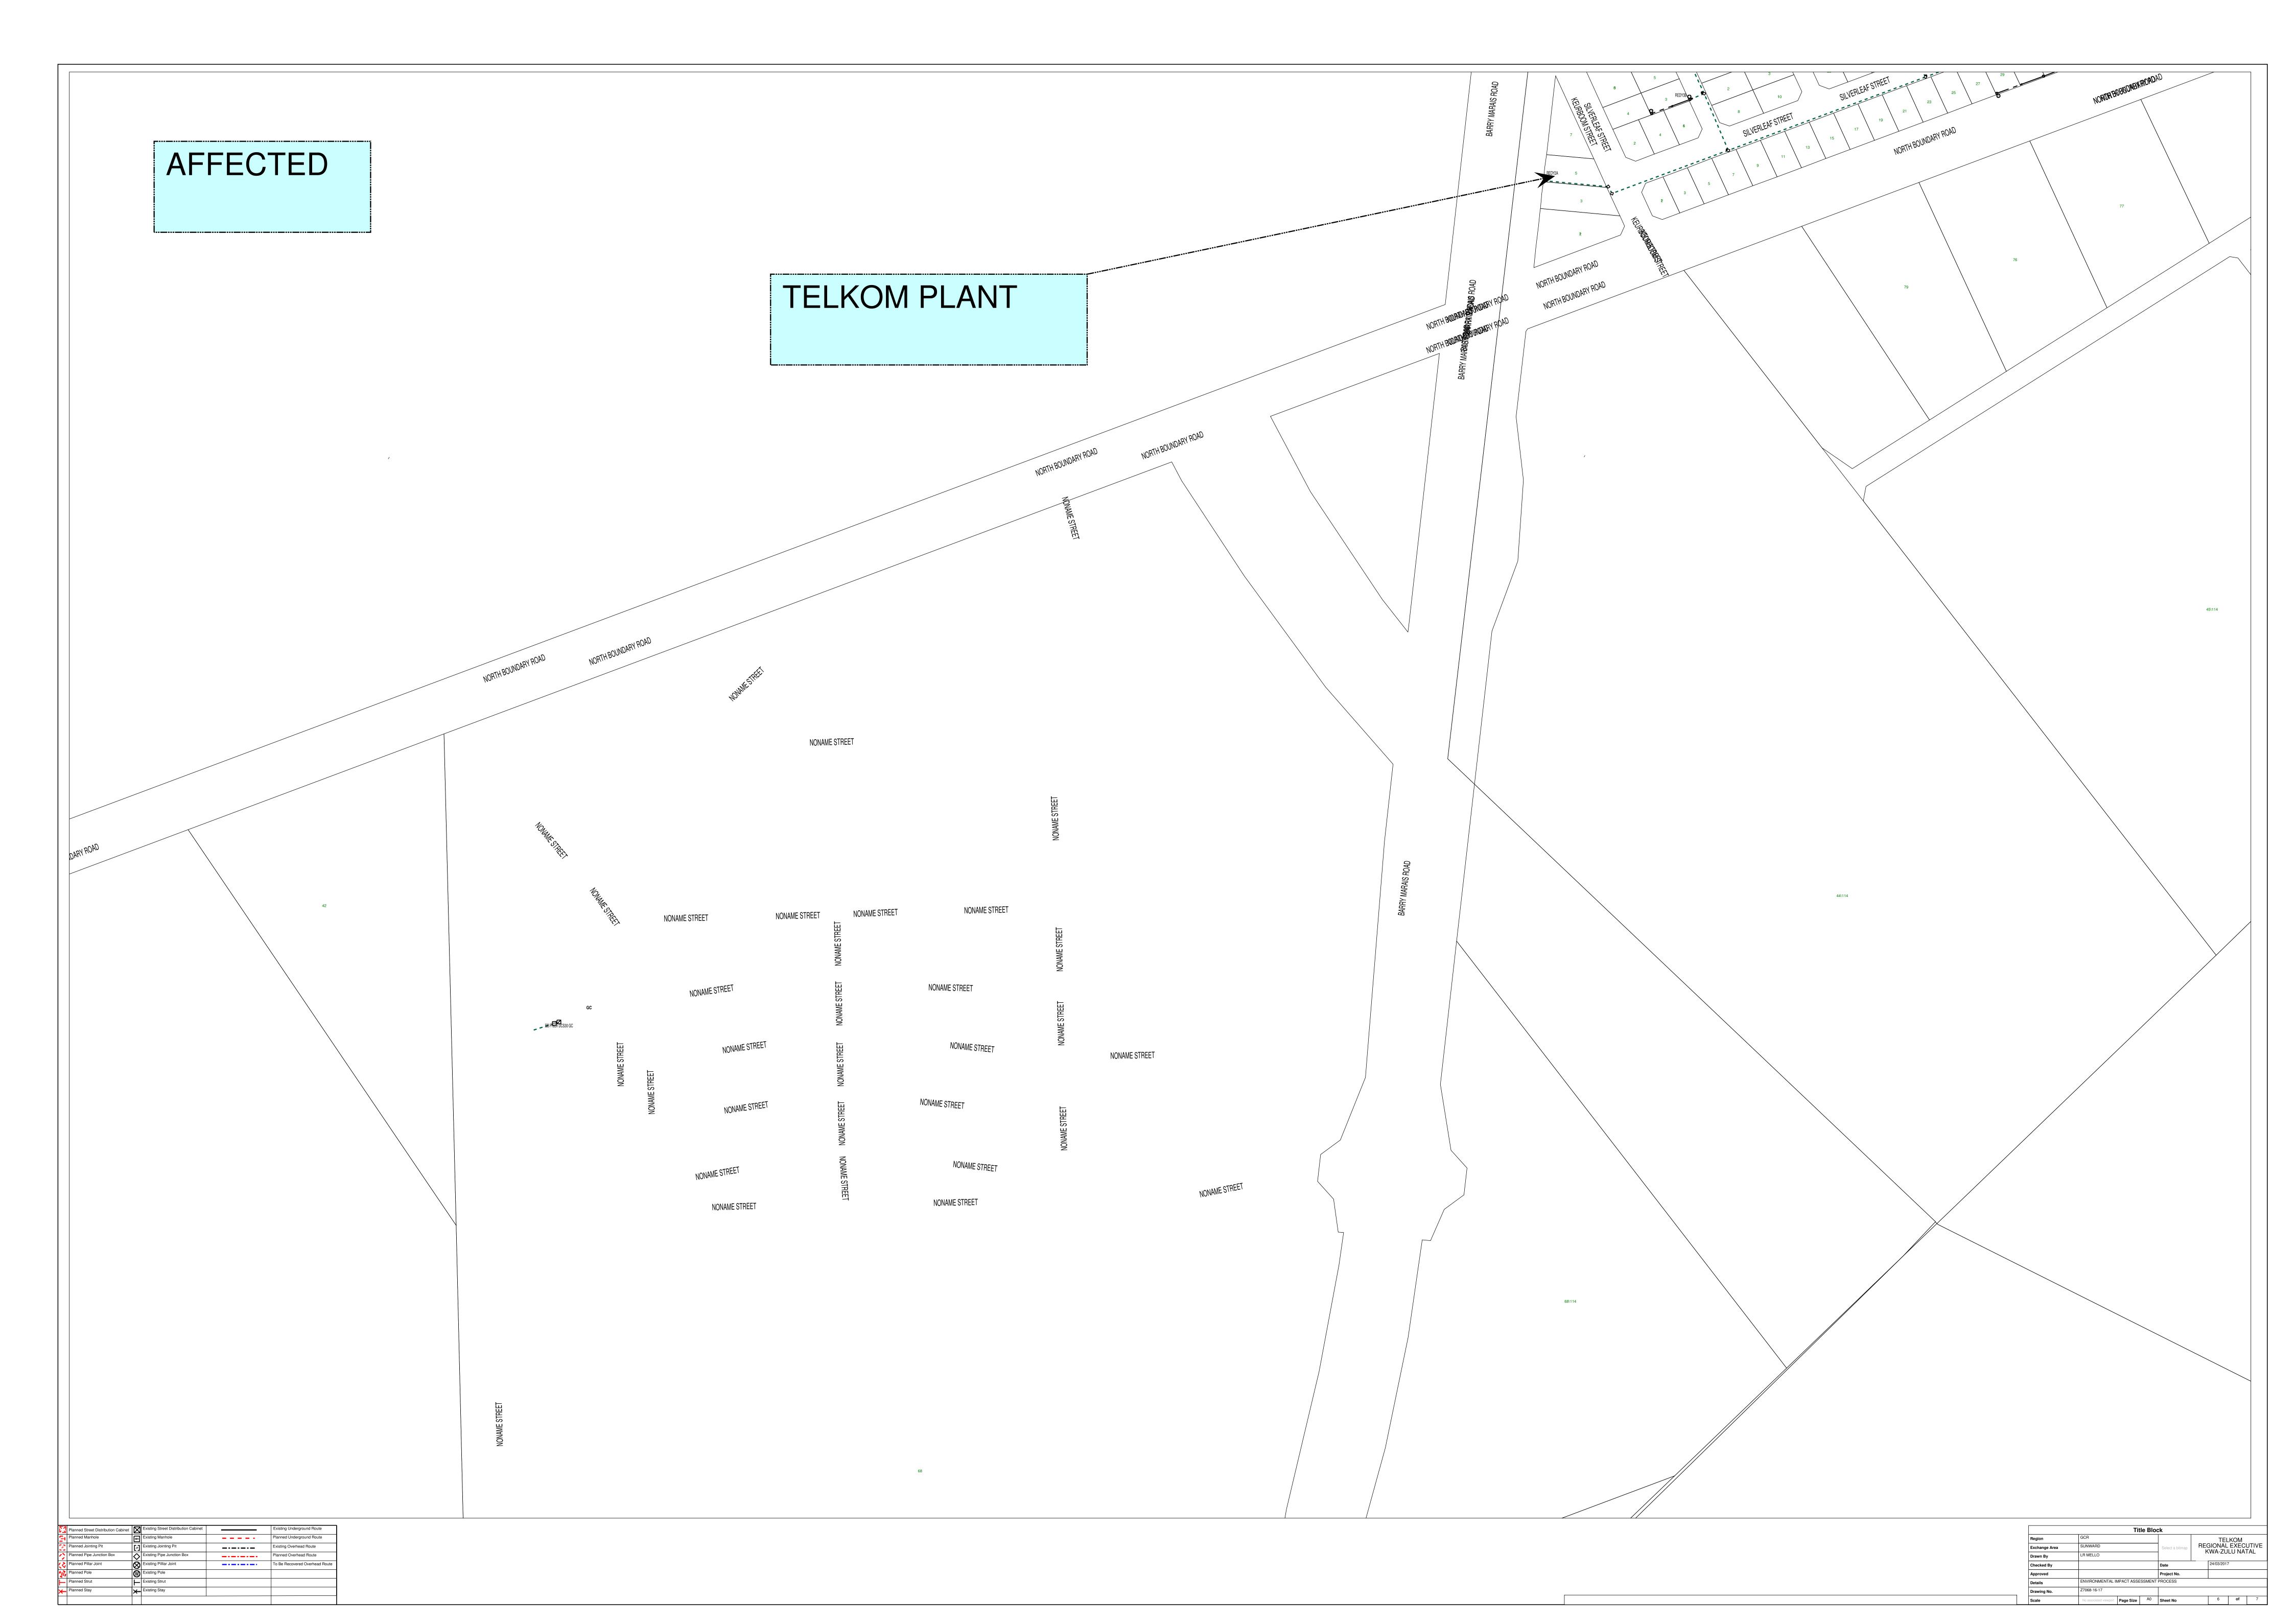

Fax: +27 86 605 6052

NOTICE OF THE APPLICATION FOR ENVIRONMENTAL AUTHORISATION FOR THE PROPOSED TOWNSHIP **ESTABLISHMENT ON REMAINDER OF PORTION 46 AND** PORTION 112 OF THE FARM LEEUPOORT 113 IR IN TERMS OF THE ENVIRONMENTAL IMPACT ASSESSMENT REGULATIONS OF 2014