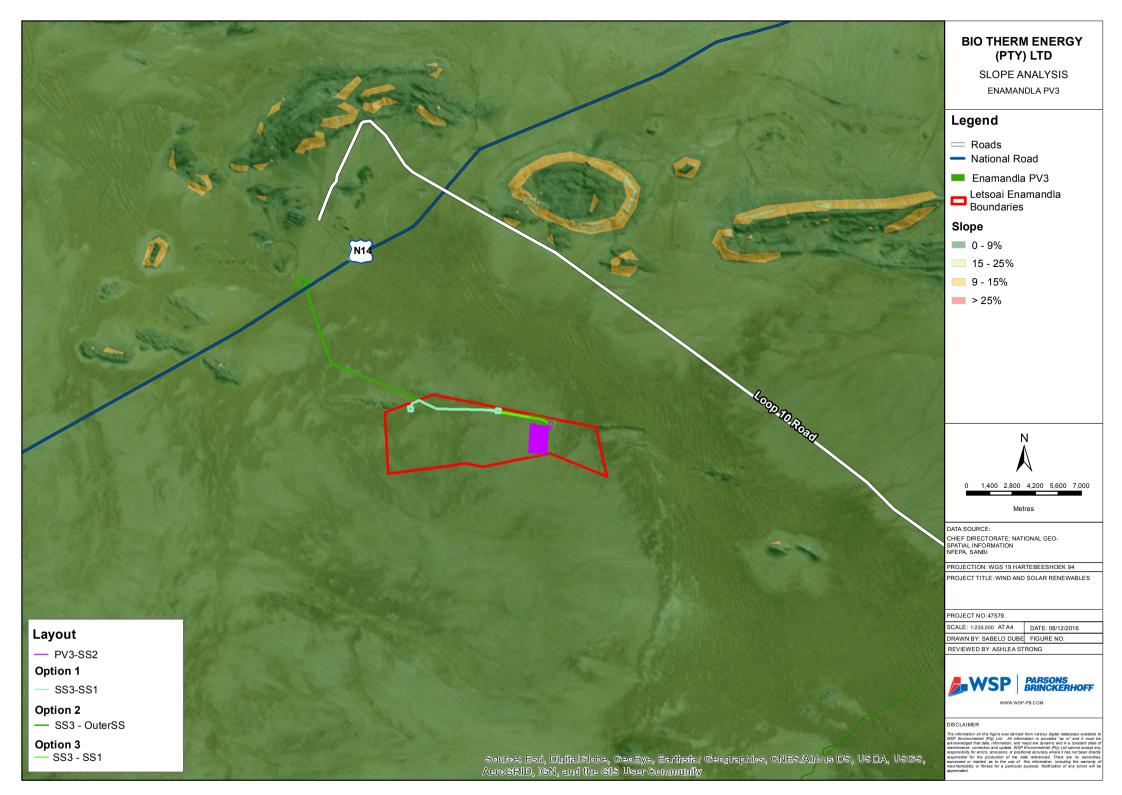

## Layout

— PV3- SS2

Option 1

- SS3-SS1 Option 2

SS3- OuterSS Option 3

SS2- SS1

| BIO THERM ENERGY<br>(PTY) LTD                                              |
|----------------------------------------------------------------------------|
| SENSITIVITY MAP                                                            |
| ENAMANDLA PV3                                                              |
| Legend                                                                     |
| Letsoai Substations                                                        |
| Homesteads                                                                 |
| — Letsoai Ridgelines                                                       |
| 🔲 Heritage Sensitivities                                                   |
| Gamsberg Inselberg                                                         |
| Enamandla Site 3                                                           |
| Development Area                                                           |
| Homesteads Buffer                                                          |
| 400m                                                                       |
| Loop10Rd Buffer 500m                                                       |
| ∎∎∎N14 Buffer 3km                                                          |
| Letsoai Substations                                                        |
| Footprints                                                                 |
|                                                                            |
|                                                                            |
|                                                                            |
|                                                                            |
| N A                                                                        |
|                                                                            |
|                                                                            |
| 0 800 1,600 2,400 3,200 4,000                                              |
| Metres                                                                     |
| DATA SOURCE:                                                               |
| CHIEF DIRECTORATE: NATIONAL GEO-<br>SPATIAL INFORMATION                    |
| PROJECTION: WGS 19 HARTEBEESHOEK 94                                        |
| PROJECT TITLE: WIND AND SOLAR RENEWABLES                                   |
|                                                                            |
| PROJECT NO: 47579                                                          |
| SCALE: 1:130,000 AT A4 DATE: 24/11/2016   DRAWN BY: SABELO DUBE FIGURE NO: |
| REVIEWED BY: ASHLEA STRONG                                                 |
|                                                                            |
|                                                                            |
| WWW.WSP-PB.COM                                                             |
| 200141052                                                                  |
| DISCLAIMER                                                                 |