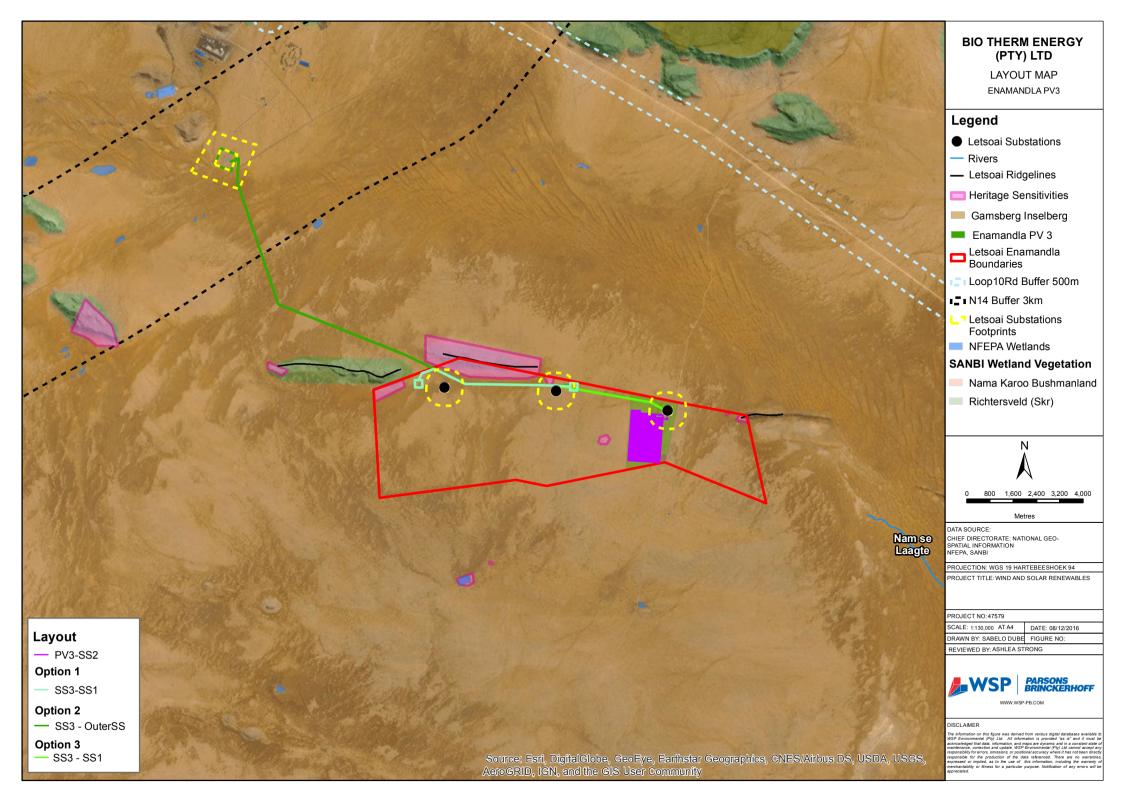

Medium Low Sensitivity

- Medium Sensitivity
- Medium High Sensitivity
- High Sensitivity
- Very High Sensitivity

## Layout

— PV3- SS2

Option 1

- SS3-SS1 Option 2

SS3- OuterSS Option 3

SS2- SS1

| BIO THERM ENERGY<br>(PTY) LTD                                              |
|----------------------------------------------------------------------------|
| SENSITIVITY MAP                                                            |
| ENAMANDLA PV3                                                              |
| Legend                                                                     |
| Letsoai Substations                                                        |
| Homesteads                                                                 |
| — Letsoai Ridgelines                                                       |
| 🔲 Heritage Sensitivities                                                   |
| Gamsberg Inselberg                                                         |
| Enamandla Site 3                                                           |
| Development Area                                                           |
| Homesteads Buffer                                                          |
| 400m                                                                       |
| Loop10Rd Buffer 500m                                                       |
| ∎∎∎N14 Buffer 3km                                                          |
| Letsoai Substations                                                        |
| Footprints                                                                 |
|                                                                            |
|                                                                            |
|                                                                            |
|                                                                            |
| N A                                                                        |
|                                                                            |
|                                                                            |
| 0 800 1,600 2,400 3,200 4,000                                              |
| Metres                                                                     |
| DATA SOURCE:                                                               |
| CHIEF DIRECTORATE: NATIONAL GEO-<br>SPATIAL INFORMATION                    |
| PROJECTION: WGS 19 HARTEBEESHOEK 94                                        |
| PROJECT TITLE: WIND AND SOLAR RENEWABLES                                   |
|                                                                            |
| PROJECT NO: 47579                                                          |
| SCALE: 1:130,000 AT A4 DATE: 24/11/2016   DRAWN BY: SABELO DUBE FIGURE NO: |
| REVIEWED BY: ASHLEA STRONG                                                 |
|                                                                            |
|                                                                            |
| WWW.WSP-PB.COM                                                             |
| 200141052                                                                  |
| DISCLAIMER                                                                 |

Source: Esri, DigitalGlobe, GeoEye, Earthstar Geographics, CNES/Airbus DS, USDA, USGS, AeroGRID, IGN, and the GIS User Community

0