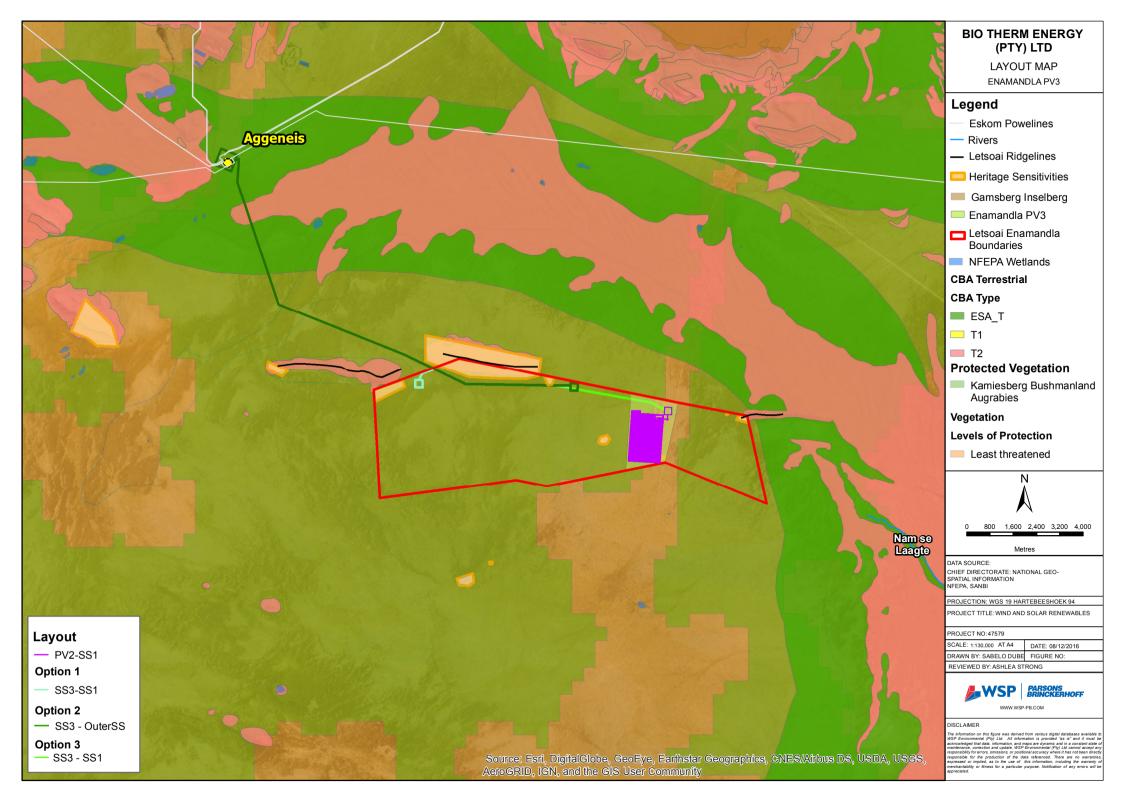

## Layout

— PV3- SS2

Option 1

- SS3-SS1 Option 2

SS3- OuterSS Option 3

SS2- SS1

| BIO THERM ENERGY<br>(PTY) LTD                                              |
|----------------------------------------------------------------------------|
| SENSITIVITY MAP                                                            |
| ENAMANDLA PV3                                                              |
| Legend                                                                     |
| Letsoai Substations                                                        |
| Homesteads                                                                 |
| — Letsoai Ridgelines                                                       |
| 🔲 Heritage Sensitivities                                                   |
| Gamsberg Inselberg                                                         |
| Enamandla Site 3                                                           |
| Development Area                                                           |
| Homesteads Buffer                                                          |
| 400m                                                                       |
| Loop10Rd Buffer 500m                                                       |
| ∎∎∎N14 Buffer 3km                                                          |
| Letsoai Substations                                                        |
| Footprints                                                                 |
|                                                                            |
|                                                                            |
|                                                                            |
|                                                                            |
| N A                                                                        |
|                                                                            |
|                                                                            |
| 0 800 1,600 2,400 3,200 4,000                                              |
| Metres                                                                     |
| DATA SOURCE:                                                               |
| CHIEF DIRECTORATE: NATIONAL GEO-<br>SPATIAL INFORMATION                    |
| PROJECTION: WGS 19 HARTEBEESHOEK 94                                        |
| PROJECT TITLE: WIND AND SOLAR RENEWABLES                                   |
|                                                                            |
| PROJECT NO: 47579                                                          |
| SCALE: 1:130,000 AT A4 DATE: 24/11/2016   DRAWN BY: SABELO DUBE FIGURE NO: |
| REVIEWED BY: ASHLEA STRONG                                                 |
|                                                                            |
|                                                                            |
| WWW.WSP-PB.COM                                                             |
| 200141052                                                                  |
| DISCLAIMER                                                                 |