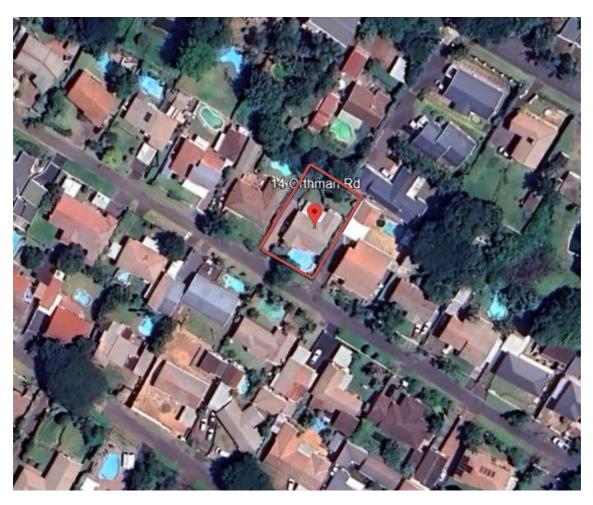

DATE: 18.10.2023

## Application-form-A-Structures (AMAFA)

14 ORTHMAN ROAD, DURBAN NORTH, 4051



(Authors Picture)





## (GOOGLE EARTH) ARIEL SITE: 1: 50 000





## (GOOGLE EARTH) SITE

# NEW Awning





(Authors Picture) FRONT VIEW OF DWELLING



(Authors Picture) LEFT VIEW OF DWELLING



(Authors Picture) REAR VIEW OF DWELLING





(Authors Picture) RIGHT VIEW OF DWELLING



(Authors Picture) FRONT VIEW OF GARAGE



(Authors Picture) RIGHT VIEW OF GARAGE



## **GOOGLE EARTH) ARIEL SITE:**







(Authors Picture) (NEIGHBOURS PICTURE) 3 ORTHMAN ROAD



(Authors Picture) (NEIGHBOURS PICTURE) 4 ORTHMAN ROAD



(Authors Picture) (NEIGHBOURS PICTURE) 5 ORTHMAN ROAD



(Authors Picture) (NEIGHBOURS PICTURE) 6 ORTHMAN ROAD



(Authors Picture) (NEIGHBOURS PICTURE) 7 ORTHMAN ROAD



(Authors Picture) (NEIGHBOURS PICTURE) 8 ORTHMAN ROAD



(Authors Picture) (NEIGHBOURS PICTURE) 9 ORTHMAN ROAD



(Authors Pic