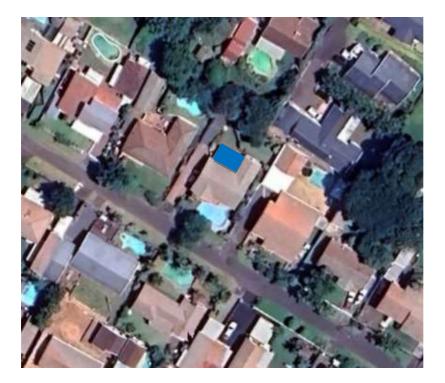

DATE: 18.10.2023

## Application-form-A-Structures (AMAFA)

14 ORTHMAN ROAD, DURBAN NORTH, 4051



(Authors Picture)





## (GOOGLE EARTH) ARIEL SITE: 1: 50 000





## (GOOGLE EARTH) SITE

# NEW Awning





(Authors Picture) FRONT VIEW OF DWELLING



(Authors Picture) LEFT VIEW OF DWELLING



(Authors Picture) REAR VIEW OF DWELLING





(Authors Picture) RIGHT VIEW OF DWELLING



(Authors Picture) FRONT VIEW OF GARAGE



(Authors Picture) RIGHT VIEW OF GARAGE



## **GOOGLE EARTH) ARIEL SITE:**







(Authors Picture) (NEIGHBOURS PICTURE) 3 ORTHMAN ROAD



(Authors Picture) (NEIGHBOURS PICTURE) 4 ORTHMAN ROAD



(Authors Picture) (NEIGHBOURS PICTURE) 5 ORTHMAN ROAD



(Authors Picture) (NEIGHBOURS PICTURE) 6 ORTHMAN ROAD



(Authors Picture) (NEIGHBOURS PICTURE) 7 ORTHMAN ROAD



(Authors Picture) (NEIGHBOURS PICTURE) 8 ORTHMAN ROAD



(Authors Picture) (NEIGHBOURS PICTURE) 9 ORTHMAN ROAD



(Authors Picture) (NEIGHBOURS PICTURE) 10 ORTHMAN ROAD