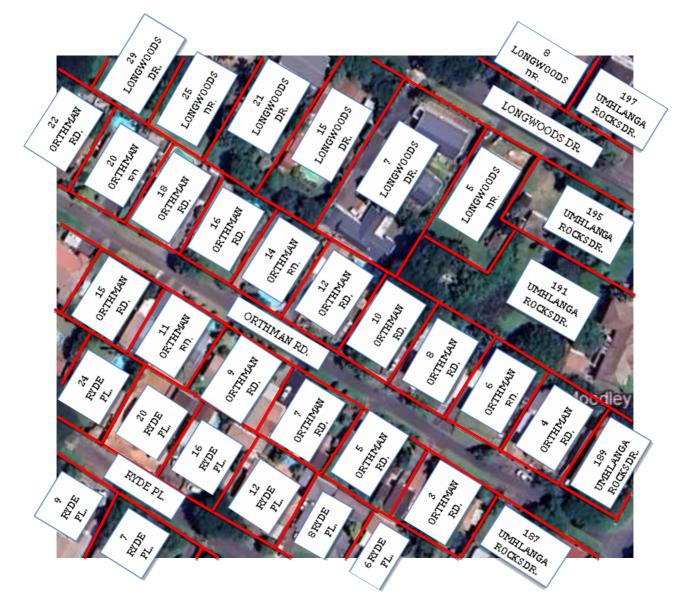

## (GOOGLE EARTH) ARIEL SITE: 1: 50 000

## (GOOGLE EARTH) SITE

## **GOOGLE EARTH) ARIEL SITE:**

(Authors Picture) (NEIGHBOURS PICTURE) 3 ORTHMAN ROAD

(Authors Picture) (NEIGHBOURS PICTURE) 4 ORTHMAN ROAD

(Authors Picture) (NEIGHBOURS PICTURE) 5 ORTHMAN ROAD

(Authors Picture) (NEIGHBOURS PICTURE) 6 ORTHMAN ROAD