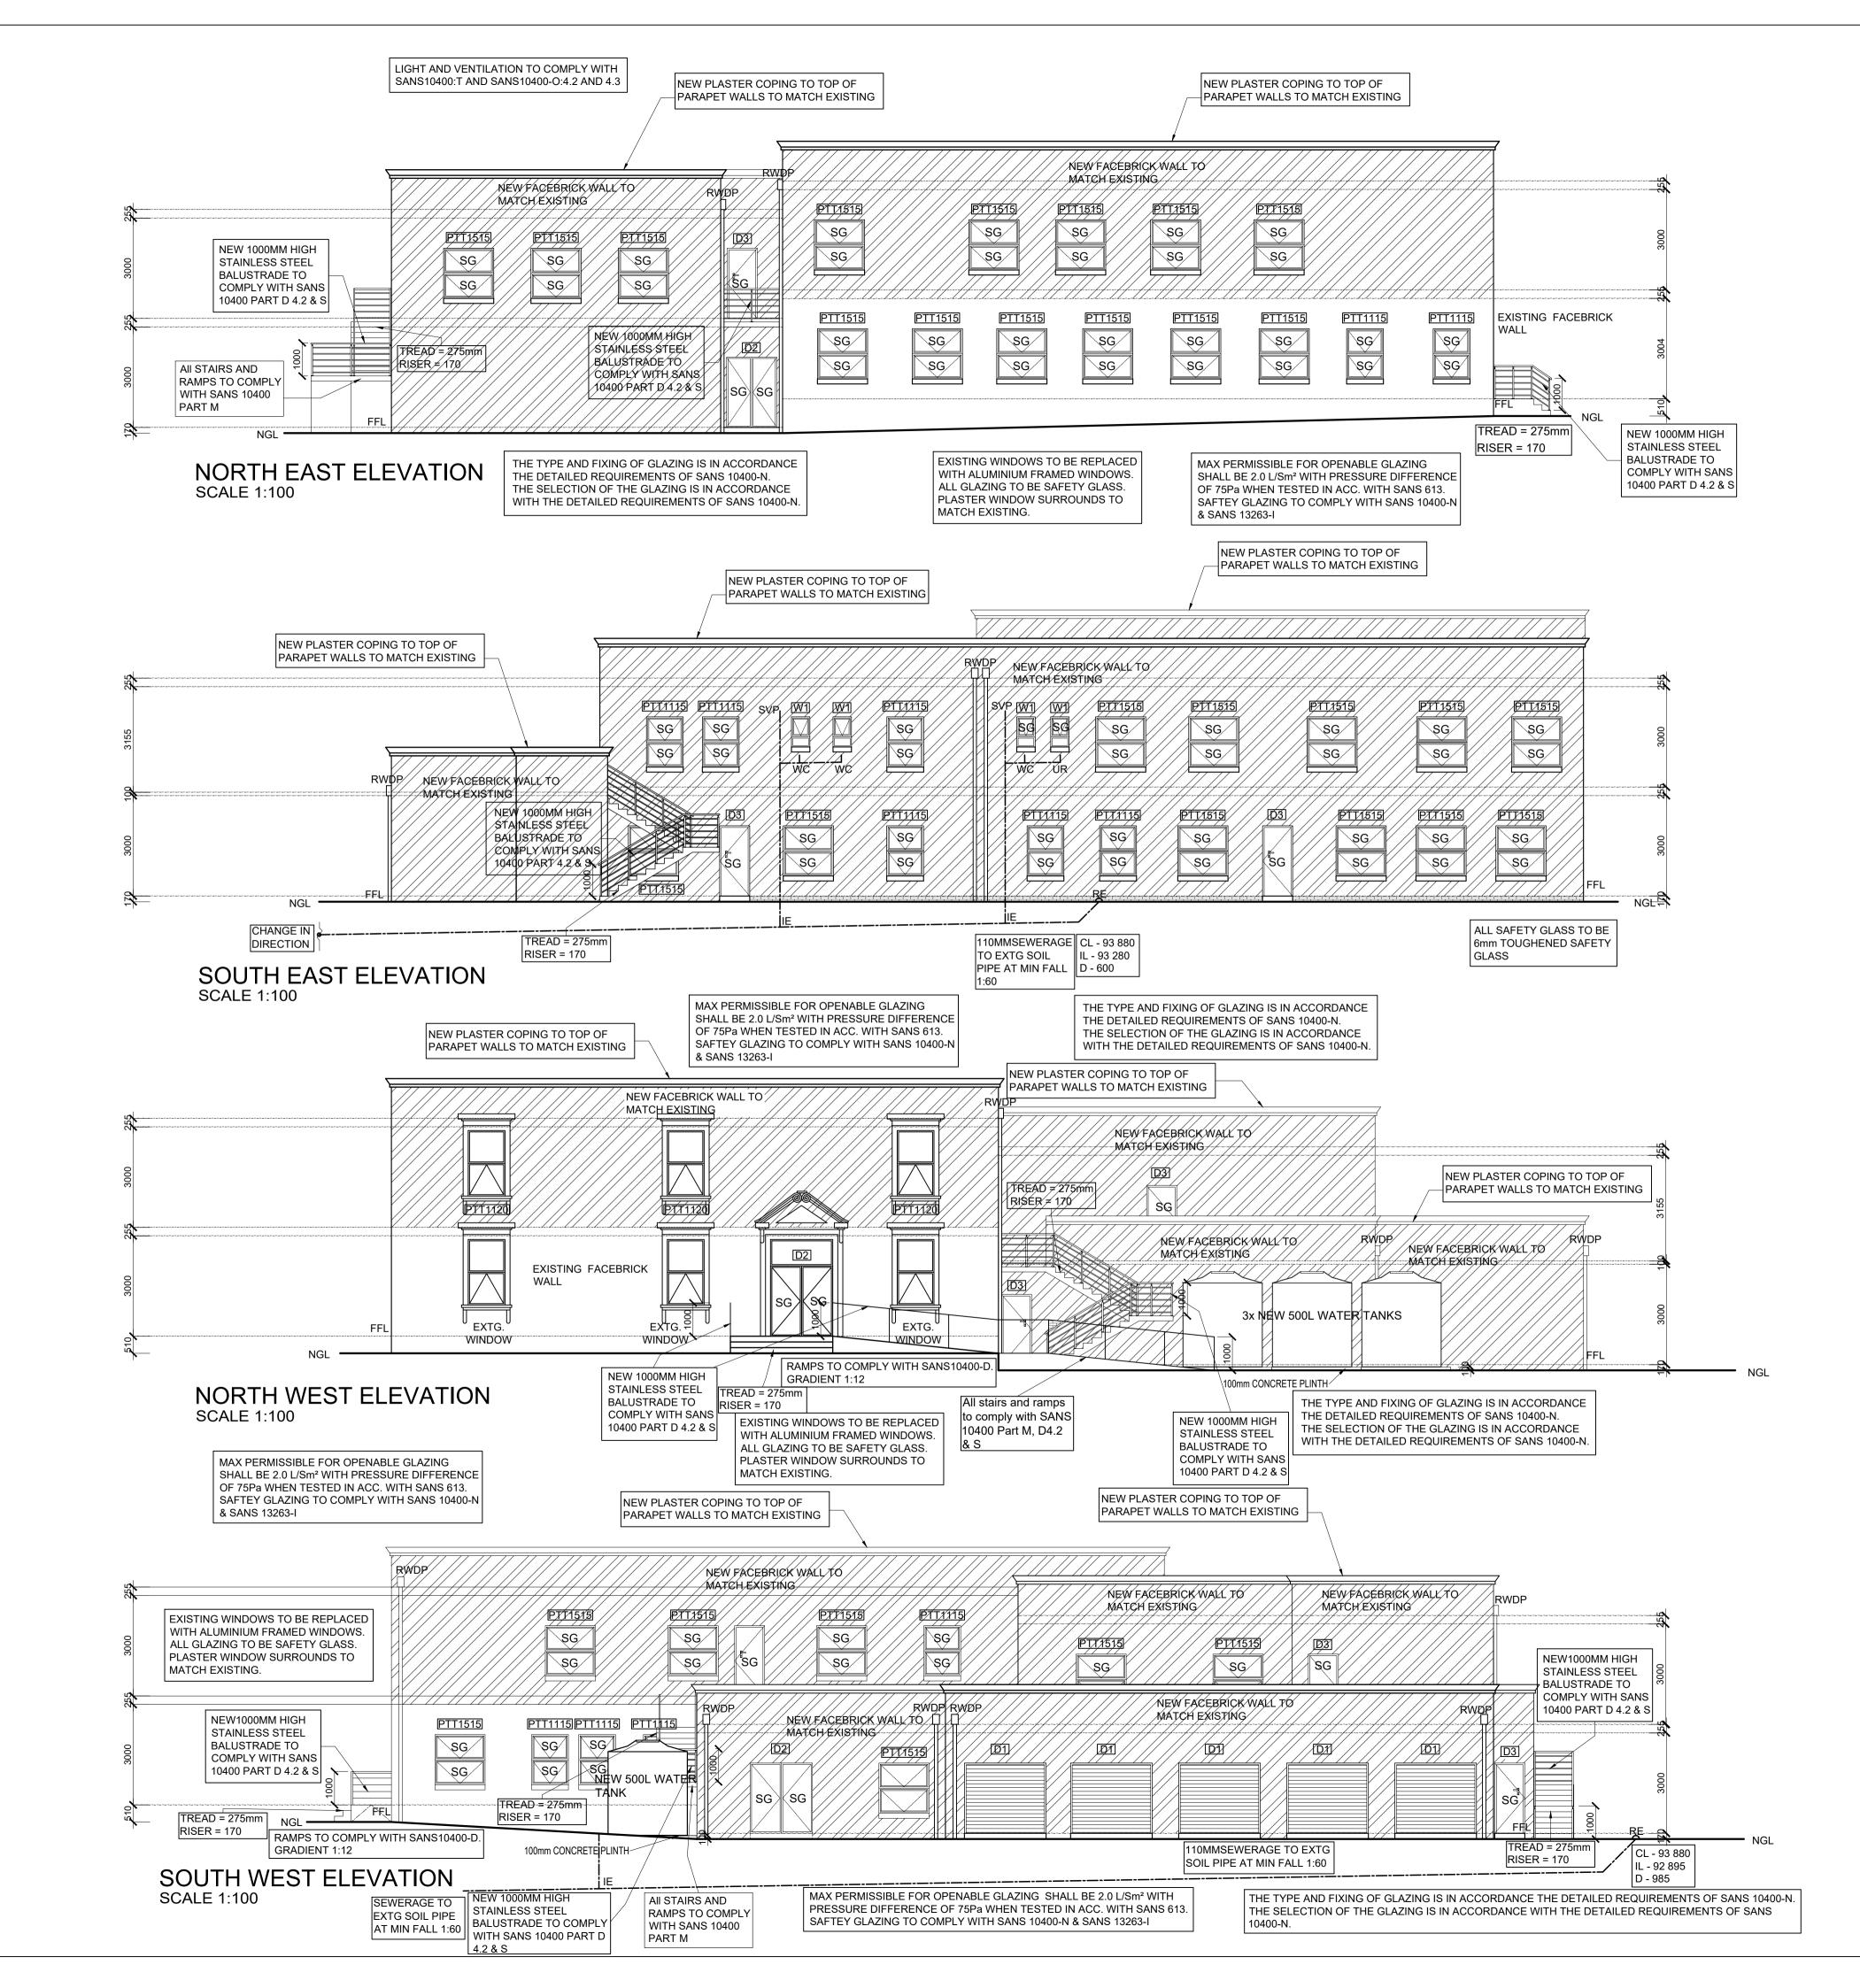

|                                                                                                                                                                                                           | REVISION                                                                                      |
|-----------------------------------------------------------------------------------------------------------------------------------------------------------------------------------------------------------|-----------------------------------------------------------------------------------------------|
|                                                                                                                                                                                                           | Date No.                                                                                      |
|                                                                                                                                                                                                           |                                                                                               |
|                                                                                                                                                                                                           |                                                                                               |
|                                                                                                                                                                                                           |                                                                                               |
|                                                                                                                                                                                                           |                                                                                               |
|                                                                                                                                                                                                           |                                                                                               |
|                                                                                                                                                                                                           |                                                                                               |
|                                                                                                                                                                                                           |                                                                                               |
|                                                                                                                                                                                                           |                                                                                               |
|                                                                                                                                                                                                           |                                                                                               |
|                                                                                                                                                                                                           |                                                                                               |
|                                                                                                                                                                                                           |                                                                                               |
|                                                                                                                                                                                                           |                                                                                               |
|                                                                                                                                                                                                           |                                                                                               |
|                                                                                                                                                                                                           |                                                                                               |
|                                                                                                                                                                                                           |                                                                                               |
|                                                                                                                                                                                                           |                                                                                               |
|                                                                                                                                                                                                           |                                                                                               |
|                                                                                                                                                                                                           |                                                                                               |
|                                                                                                                                                                                                           |                                                                                               |
|                                                                                                                                                                                                           |                                                                                               |
| SANS 10400 PART A-XA GENERAL NOTES TIMBER FRAMED<br>BUILDINGS TO COMPLY TO SANS 10082 THATCHED ROOF TO COMPLY WITH                                                                                        |                                                                                               |
| PART T OF SANS 10400 DRIPS TO BE PROVIDED ON ALL CONCRETE ROOF<br>OVERHANGS UP STAND TO BE PROVIDED ON CONC. ROOF - MIN 170MM                                                                             |                                                                                               |
| HIGH TIMBER ROOF MEMBERS TO BE TREATED IN ACC WITH SANS 10400&<br>1288 FOUR BAY TRUSS TO BE MAX 6M, OR TO BE ENG. DESIGNED SIX BAY<br>TRUSS TO BE MAX 6M, OR TO BE ENG. DESIGNED TWO BAY MONO DITCH TO    |                                                                                               |
| TRUSS TO BE MAX 8M, OR TO BE ENG. DESIGNED TWO BAY MONO PITCH TO<br>BE MAX 3M, OR TO BE ENG. DESIGNED THREE BAY MONO PITCH TO BE MAX<br>4M, OR TO BE ENG. DESIGNED ARTIFICIAL VENTILATION NOT TO BE       |                                                                                               |
| CONNECTED TO THE LIGHT SWITCH AIR CHANGE TO COMPLY TO TABLE 2 -<br>10 CHANGES PER HR SEPTIC TANK TO BE MIN 2M AWAY FROM BOUNDARY                                                                          |                                                                                               |
| OR ANY STRUCTURE MIN CAPACITY OF A SEPTIC TANK TO BE 1,5M3 FOR A<br>DWELLING MIN CAPACITY OF A SEPTIC TANK TO BE 5,1M3 FOR A BUILDING                                                                     |                                                                                               |
| OTHER THAN A DWELLING S/POOL DISCHARGE TO STORM WATER DRAIN<br>TEMPORARY SANITARY FACILITY TO BE PROVIDED - TO BE CLEAN AND                                                                               |                                                                                               |
| HYGIENIC EXCAVATIONS TO BE LESS THAN 3.0M DEEP STORM WATER TO<br>COMPLY TO SANS 10400 - R LAUNDRY, KITCHEN, SHOWER AND BATHROOM<br>FLOOR TO BE WATER RESISTANT ALL TIMBER USED IN CONSTRUCTION            |                                                                                               |
| SHALL BE PRESERVATIVE TREATED IN ACCORDANCE WITH SANS 10005<br>BRICK FORCE WIRES TO BE NOT LESS THAN 2.8MM & NOT MORE THAN                                                                                |                                                                                               |
| 3.55MM -TO BE PRE GALVANISED IN ACC WITH SANS 935 SPAN BETWEEN<br>WALLS SUPPORTING TRUSSES TO BE 6M FOR 110MM WALLS SPAN                                                                                  |                                                                                               |
| BETWEEN WALLS SUPPORTING TRUSSES TO BE 8M FOR 140MM WALLS<br>SOLID MASONRY BRICKS TO BE NOT LESS THAN 4MPA - SINGLE STOREY                                                                                |                                                                                               |
| SOLID MASONRY BRICKS TO BE NOT LESS THAN 10MPA - DOUBLE STOREY<br>FOUNDATION WALL NOT TO EXCEED 1,5M MORTAR TO BE CLASS 2 AND                                                                             |                                                                                               |
| COMPLY TO SANS 2001 - CM1 LINTOLS IN ACCORDANCE WITH SANS 10400<br>- K - 4.2.9 MAX EXTERNAL LENGTH OF A WALL WITH NO OPENING IS 9M - 2<br>SUPPORTS MAX INTERNAL LENGTH OF A WALL IS 4,5M - 2 SUPPORTS MAX |                                                                                               |
| EXTERNAL LENGTH OF A WALL WITH OPENING IS 9M - 2 SUPPORTS MAX<br>EXTERNAL LENGTH OF A WALL WITH OPENING IS 9M - 2 SUPPORTS MAX                                                                            |                                                                                               |
| INTERNAL LENGTH OF A WALL IS 2M - 1 SUPPORTS MAX EXTERNAL LENGTH<br>OF A WALL WITH OPENING IS 4M - 1 SUPPORTS PARAPET AND FREE                                                                            |                                                                                               |
| STANDING BALUSTRADE TO BE 230MM THICK CHIMNEYS TO BE MIN 190MM<br>MASONRY AND MAY PROTRUDE OUT THE ROOF A MAX OF 1M FIREPLACES                                                                            |                                                                                               |
| TO HAVE A HEARTH - 500MM IN FRONT OF GRATE AND 300MM ON BOTH<br>SIDES SOLAR GEYSER / HEAT PUMP / GAS BOILER + TABLE 2 & 5 WINDOWS                                                                         |                                                                                               |
| - ENERGY PERFORMANCE CALCULATION HOT WATER PIPES CLAD WITH R<br>VALUE OF 1.0 ELECTRICAL CONSUMPTION CHECKED AND COMPLY ROOF -<br>INSULATION WITH R VALUE OF 2,7                                           |                                                                                               |
|                                                                                                                                                                                                           |                                                                                               |
|                                                                                                                                                                                                           |                                                                                               |
|                                                                                                                                                                                                           |                                                                                               |
|                                                                                                                                                                                                           | ADDITIONS AND                                                                                 |
|                                                                                                                                                                                                           | ALTERATIONS FOR NEW                                                                           |
|                                                                                                                                                                                                           | OFFICES                                                                                       |
|                                                                                                                                                                                                           | ERF 165 UMZINTO                                                                               |
|                                                                                                                                                                                                           | Project Description                                                                           |
|                                                                                                                                                                                                           | ADDITIONS AND ALTERATIONS FOR NEW OFFICES ON<br>ERF 165 UMZINTO FOR SINAWE CONSTRUCTION (PTY) |
|                                                                                                                                                                                                           | LTD                                                                                           |
|                                                                                                                                                                                                           |                                                                                               |
|                                                                                                                                                                                                           | SOUTH AFRICAN COUNCIL OF ARCHITECTURAL PROFESSIONALS<br>REGISTRATION NO: PRARCH 20711         |
|                                                                                                                                                                                                           | Client/Owner SINAWE CONSTRUCTION (PTY) LTD                                                    |
|                                                                                                                                                                                                           | Contact No:0824498622                                                                         |
|                                                                                                                                                                                                           | Drawn NN Date 14/04/2023                                                                      |
|                                                                                                                                                                                                           | Designed     L M     Page No.     5 OF 5       Scale     as shown     Dwg.Ref.     19041      |
|                                                                                                                                                                                                           | Scale as shown big. Not. 19041   Signatures Image: Scale Image: Scale Image: Scale            |
|                                                                                                                                                                                                           | Client/Owner                                                                                  |
|                                                                                                                                                                                                           | Author/Architect                                                                              |
|                                                                                                                                                                                                           | PR ARCH. 20711                                                                                |
|                                                                                                                                                                                                           | (B Tech arch, NHDIP,B ARCH ADV.)                                                              |
|                                                                                                                                                                                                           | Lee Maree<br>Tel: 083 344 8367<br>Lee@L7a.co.za                                               |
|                                                                                                                                                                                                           | PO Box 932 Shelly Beach * 4265                                                                |
|                                                                                                                                                                                                           |                                                                                               |