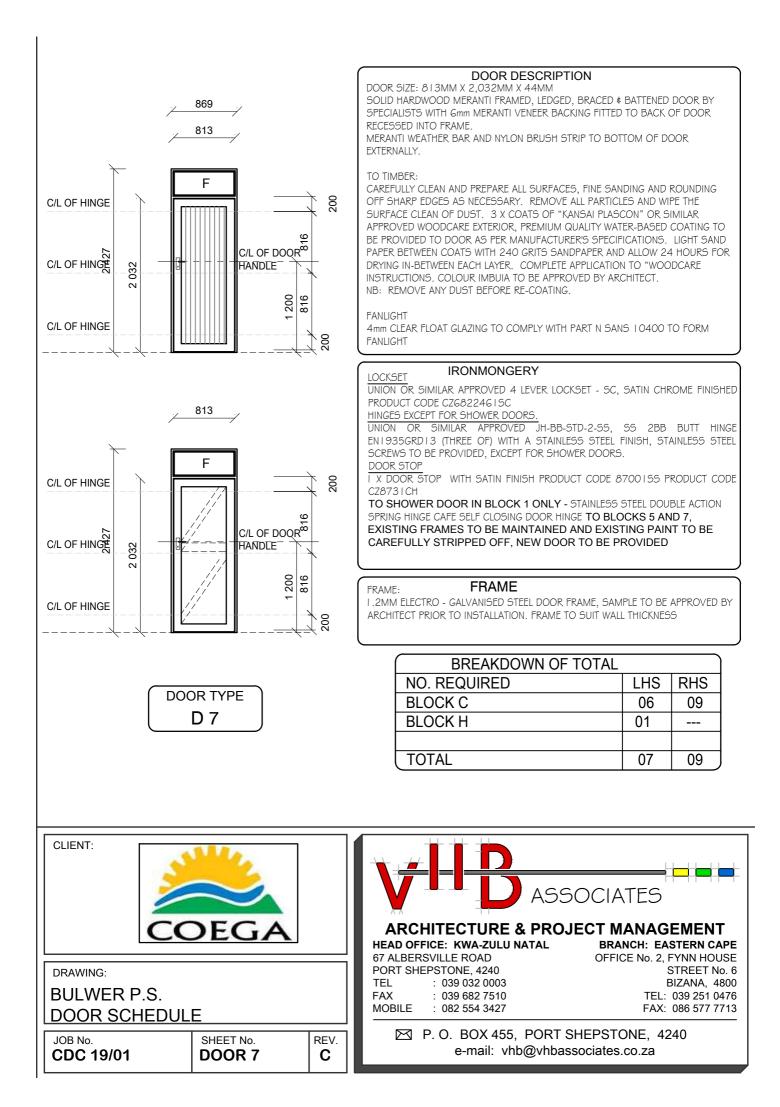

#### 869 813 200 C/L OF HINGE <u>0</u> õ 100 032 C/L OF HINGE 0 $\overline{\mathbf{N}}$ G õ C/L OF HINGE 200 T.O.C

## DOOR DESCRIPTION

DOOR SIZE: 813mm x 2,032mm x 44mm 2 HOUR FIRE RATED SOLID HARDWOOD MERANTI FRAMED, LEDGED, BRACED & BATTENED DOOR BY SPECIALISTS WITH Gmm MERANTI VENEER BACKING FITTED TO BACK OF DOOR RECESSED INTO FRAME. MERANTI WEATHER BAR AND NYLON BRUSH STRIP TO BOTTOM OF DOOR EXTERNALLY.

#### TO TIMBER:

CAREFULLY CLEAN AND PREPARE ALL SURFACES, FINE SANDING AND ROUNDING OFF SHARP EDGES AS NECESSARY. REMOVE ALL PARTICLES AND WIPE THE SURFACE CLEAN OF DUST. 3 X COATS OF "KANSAI PLASCON" OR SIMILAR APPROVED WOODCARE EXTERIOR, PREMIUM QUALITY WATER-BASED COATING TO BE PROVIDED TO DOOR AS PER MANUFACTURER'S SPECIFICATIONS. LIGHT SAND PAPER BETWEEN COATS WITH 240 GRITS SANDPAPER AND ALLOW 24 HOURS FOR DRYING IN-BETWEEN EACH LAYER. COMPLETE APPLICATION TO "WOODCARE INSTRUCTIONS. COLOUR IMBUIA TO BE APPROVED BY ARCHITECT. NB: REMOVE ANY DUST BEFORE RE-COATING.

## IRONMONGERY

HINGES

 $\overline{3}$  X ALU RFLX HINGE 200mm BLK PAIRS PRODUCT CODE 8352-200BLK PANIC LATCH

I x DOUBLE PANIC BOLT, I 200mm PRODUCT CODE J-881-W-SIL

NOTE: ALL EXTERNAL OPENING OUT DOORS TO HAVE  ${\sf Gmm}$  COUNTER-SUNK SELF-TAPPING SCREW THROUGH PIN OF HINGE AS ANTI-THEFT DEVICE.

## FRAME

FRAME:

I .2MM ELECTRO - GALVANISED STEEL DOOR FRAME, SAMPLE TO BE APPROVED BY ARCHITECT PRIOR TO INSTALLATION. FRAME TO SUIT WALL THICKNESS

| BREAKDOWN OF TOTAL |     |     |  |
|--------------------|-----|-----|--|
| NO. REQUIRED       | LHS | RHS |  |
| BLOCK C            |     | 01  |  |
|                    |     |     |  |
| TOTAL              |     | 01  |  |
|                    |     |     |  |