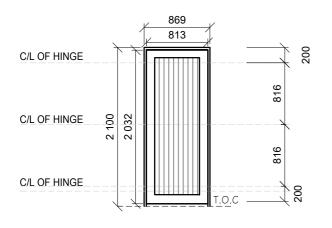

|                                          | DEGA                 |                                                                                           | ARCHITECTURE & PROJECT MANAGEMEN<br>HEAD OFFICE: KWA-ZULU NATAL<br>67 ALBERSVILLE ROAD             |  |
|------------------------------------------|----------------------|-------------------------------------------------------------------------------------------|----------------------------------------------------------------------------------------------------|--|
| DRAWING:<br>BULWER P.S.<br>DOOR SCHEDULE |                      | PORT SHEPSTONE, 4240<br>TEL : 039 032 0003<br>FAX : 039 682 7510<br>MOBILE : 082 554 3427 | OFFICE No. 2, FYNN HOUSE<br>STREET No. 6<br>BIZANA, 4800<br>TEL: 039 251 0476<br>FAX: 086 577 7713 |  |
| JOB No.<br>CDC 19/01                     | SHEET No.<br>DOOR 17 | REV.                                                                                      | P. O. BOX 455, PORT SHEPSTONE, 4240<br>e-mail: vhb@vhbassociates.co.za                             |  |