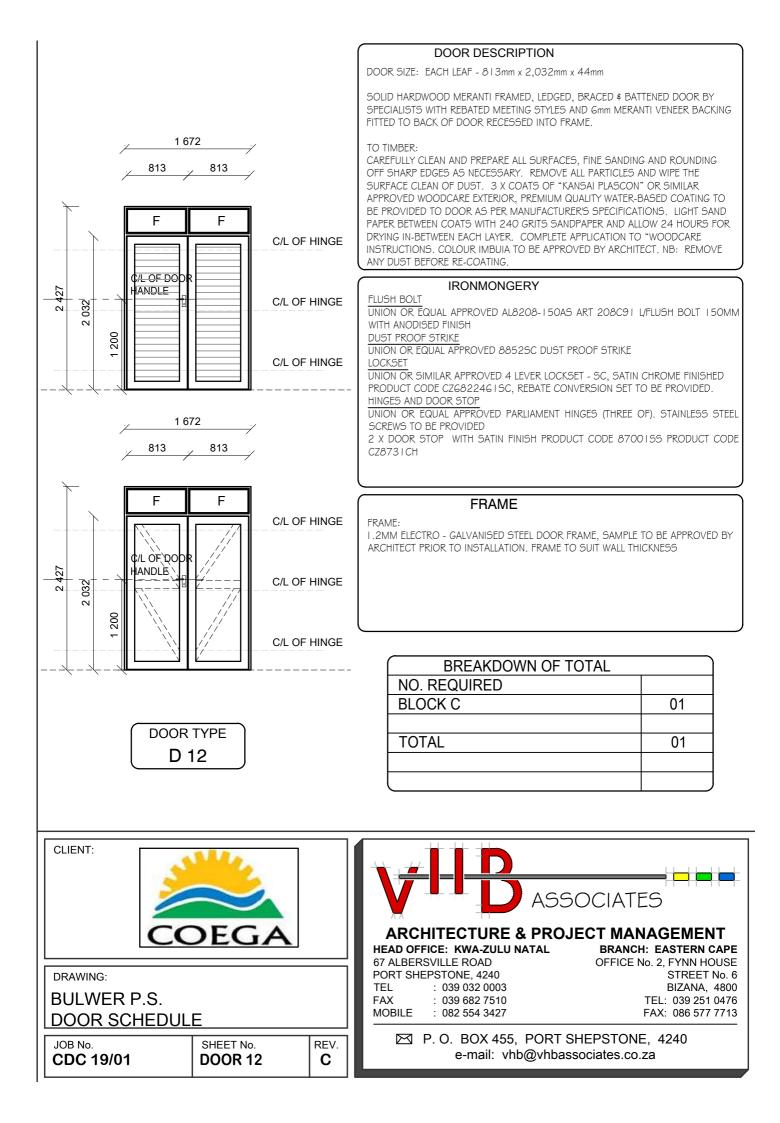

## DOOR DESCRIPTION

DOOR SIZE: 813mm x 2,032mm x 44mm 2 HOUR FIRE RATED SOLID HARDWOOD MERANTI FRAMED, LEDGED, BRACED & BATTENED DOOR BY SPECIALISTS WITH Gmm MERANTI VENEER BACKING FITTED TO BACK OF DOOR RECESSED INTO FRAME. MERANTI WEATHER BAR AND NYLON BRUSH STRIP TO BOTTOM OF DOOR EXTERNALLY.

#### TO TIMBER:

CAREFULLY CLEAN AND PREPARE ALL SURFACES, FINE SANDING AND ROUNDING OFF SHARP EDGES AS NECESSARY. REMOVE ALL PARTICLES AND WIPE THE SURFACE CLEAN OF DUST. 3 X COATS OF "KANSAI PLASCON" OR SIMILAR APPROVED WOODCARE EXTERIOR, PREMIUM QUALITY WATER-BASED COATING TO BE PROVIDED TO DOOR AS PER MANUFACTURER'S SPECIFICATIONS. LIGHT SAND PAPER BETWEEN COATS WITH 240 GRITS SANDPAPER AND ALLOW 24 HOURS FOR DRYING IN-BETWEEN EACH LAYER. COMPLETE APPLICATION TO "WOODCARE INSTRUCTIONS. COLOUR IMBUIA TO BE APPROVED BY ARCHITECT. NB: REMOVE ANY DUST BEFORE RE-COATING.

## IRONMONGERY

HINGES

 $\overline{3}$  X ALU RFLX HINGE 200mm BLK PAIRS PRODUCT CODE 8352-200BLK PANIC LATCH

I x DOUBLE PANIC BOLT, I 200mm PRODUCT CODE J-881-W-SIL

NOTE: ALL EXTERNAL OPENING OUT DOORS TO HAVE  ${\sf Gmm}$  COUNTER-SUNK SELF-TAPPING SCREW THROUGH PIN OF HINGE AS ANTI-THEFT DEVICE.

## FRAME

FRAME:

I .2MM ELECTRO - GALVANISED STEEL DOOR FRAME, SAMPLE TO BE APPROVED BY ARCHITECT PRIOR TO INSTALLATION. FRAME TO SUIT WALL THICKNESS

| BREAKDOWN OF TOTAL |     |     |  |
|--------------------|-----|-----|--|
| NO. REQUIRED       | LHS | RHS |  |
| BLOCK C            |     | 01  |  |
|                    |     |     |  |
| TOTAL              |     | 01  |  |
|                    |     |     |  |