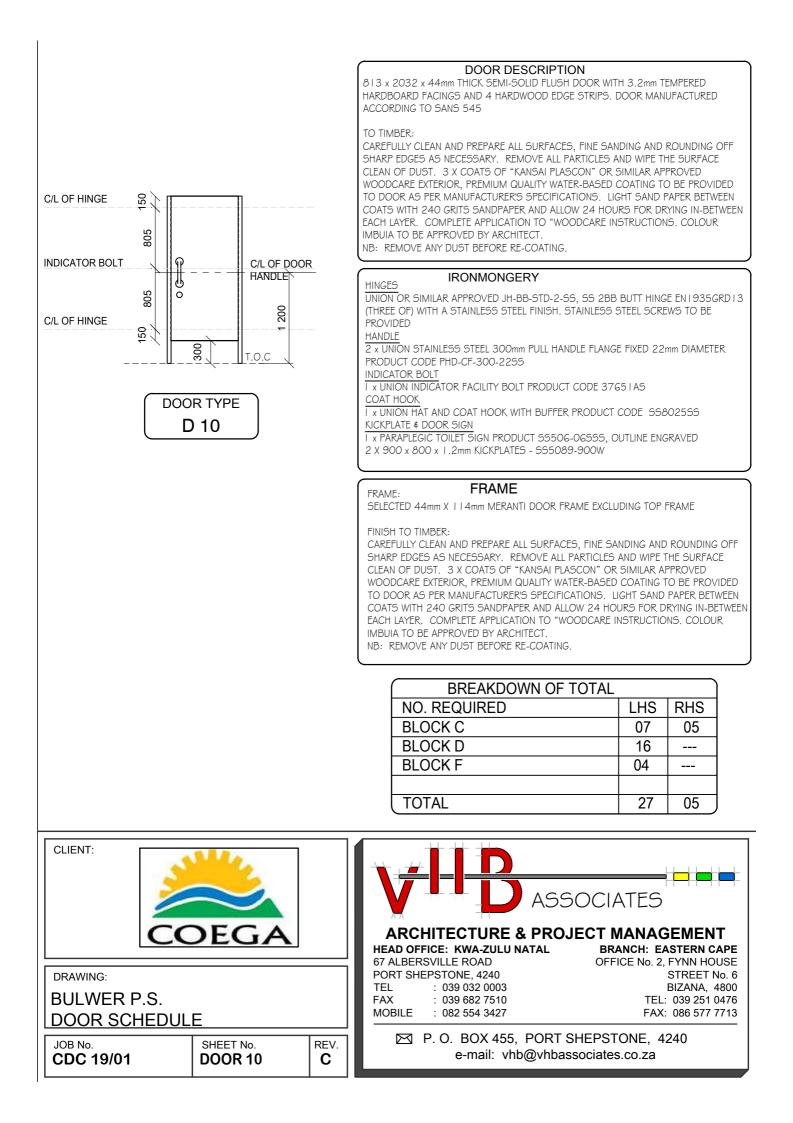

## DOOR DESCRIPTION

DOOR SIZE: 813mm x 2,032mm x 44mm 2 HOUR FIRE RATED SOLID HARDWOOD MERANTI FRAMED, LEDGED, BRACED & BATTENED DOOR BY SPECIALISTS WITH Gmm MERANTI VENEER BACKING FITTED TO BACK OF DOOR RECESSED INTO FRAME. MERANTI WEATHER BAR AND NYLON BRUSH STRIP TO BOTTOM OF DOOR EXTERNALLY.

#### TO TIMBER:

CAREFULLY CLEAN AND PREPARE ALL SURFACES, FINE SANDING AND ROUNDING OFF SHARP EDGES AS NECESSARY. REMOVE ALL PARTICLES AND WIPE THE SURFACE CLEAN OF DUST. 3 X COATS OF "KANSAI PLASCON" OR SIMILAR APPROVED WOODCARE EXTERIOR, PREMIUM QUALITY WATER-BASED COATING TO BE PROVIDED TO DOOR AS PER MANUFACTURER'S SPECIFICATIONS. LIGHT SAND PAPER BETWEEN COATS WITH 240 GRITS SANDPAPER AND ALLOW 24 HOURS FOR DRYING IN-BETWEEN EACH LAYER. COMPLETE APPLICATION TO "WOODCARE INSTRUCTIONS. COLOUR IMBUIA TO BE APPROVED BY ARCHITECT. NB: REMOVE ANY DUST BEFORE RE-COATING.

## IRONMONGERY

HINGES

 $\overline{3}$  X ALU RFLX HINGE 200mm BLK PAIRS PRODUCT CODE 8352-200BLK PANIC LATCH

I x DOUBLE PANIC BOLT, I 200mm PRODUCT CODE J-881-W-SIL

NOTE: ALL EXTERNAL OPENING OUT DOORS TO HAVE  ${\sf Gmm}$  COUNTER-SUNK SELF-TAPPING SCREW THROUGH PIN OF HINGE AS ANTI-THEFT DEVICE.

## FRAME

FRAME:

I .2MM ELECTRO - GALVANISED STEEL DOOR FRAME, SAMPLE TO BE APPROVED BY ARCHITECT PRIOR TO INSTALLATION. FRAME TO SUIT WALL THICKNESS

| BREAKDOWN OF TOTAL |     |     |  |
|--------------------|-----|-----|--|
| NO. REQUIRED       | LHS | RHS |  |
| BLOCK C            |     | 01  |  |
|                    |     |     |  |
| TOTAL              |     | 01  |  |
|                    |     |     |  |