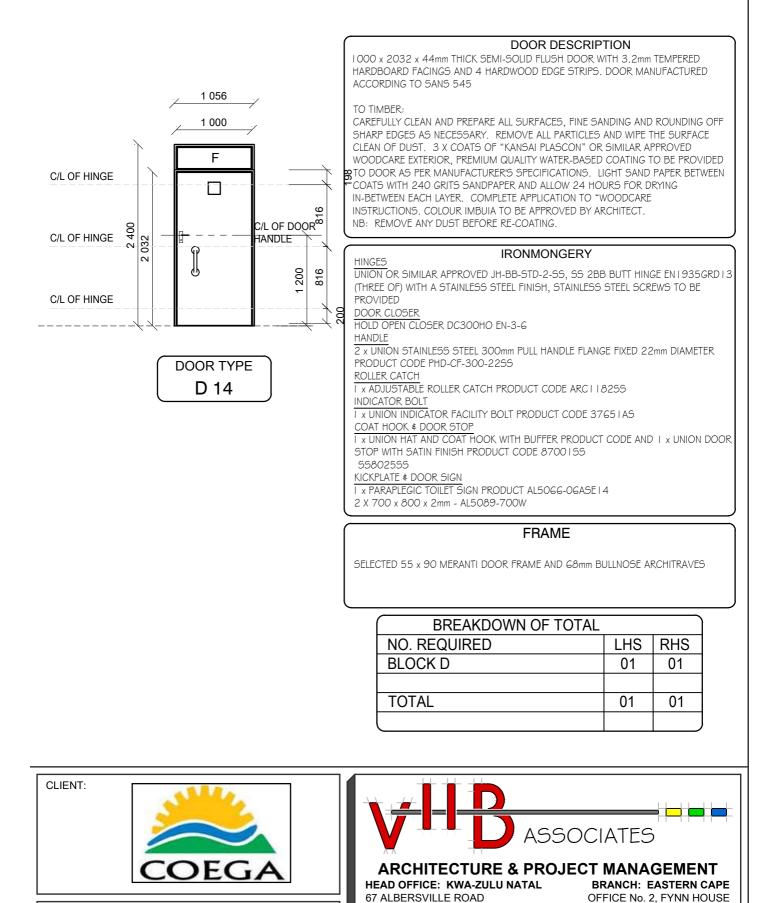

## DOOR DESCRIPTION

DOOR SIZE: 813mm x 2,032mm x 44mm 2 HOUR FIRE RATED SOLID HARDWOOD MERANTI FRAMED, LEDGED, BRACED & BATTENED DOOR BY SPECIALISTS WITH Gmm MERANTI VENEER BACKING FITTED TO BACK OF DOOR RECESSED INTO FRAME. MERANTI WEATHER BAR AND NYLON BRUSH STRIP TO BOTTOM OF DOOR EXTERNALLY.

#### TO TIMBER:

CAREFULLY CLEAN AND PREPARE ALL SURFACES, FINE SANDING AND ROUNDING OFF SHARP EDGES AS NECESSARY. REMOVE ALL PARTICLES AND WIPE THE SURFACE CLEAN OF DUST. 3 X COATS OF "KANSAI PLASCON" OR SIMILAR APPROVED WOODCARE EXTERIOR, PREMIUM QUALITY WATER-BASED COATING TO BE PROVIDED TO DOOR AS PER MANUFACTURER'S SPECIFICATIONS. LIGHT SAND PAPER BETWEEN COATS WITH 240 GRITS SANDPAPER AND ALLOW 24 HOURS FOR DRYING IN-BETWEEN EACH LAYER. COMPLETE APPLICATION TO "WOODCARE INSTRUCTIONS. COLOUR IMBUIA TO BE APPROVED BY ARCHITECT. NB: REMOVE ANY DUST BEFORE RE-COATING.

## IRONMONGERY

HINGES

 $\overline{3}$  X ALU RFLX HINGE 200mm BLK PAIRS PRODUCT CODE 8352-200BLK PANIC LATCH

I x DOUBLE PANIC BOLT, I 200mm PRODUCT CODE J-881-W-SIL

NOTE: ALL EXTERNAL OPENING OUT DOORS TO HAVE  ${\sf Gmm}$  COUNTER-SUNK SELF-TAPPING SCREW THROUGH PIN OF HINGE AS ANTI-THEFT DEVICE.

## FRAME

FRAME:

I .2MM ELECTRO - GALVANISED STEEL DOOR FRAME, SAMPLE TO BE APPROVED BY ARCHITECT PRIOR TO INSTALLATION. FRAME TO SUIT WALL THICKNESS

| BREAKDOWN OF TOTAL |     |     |  |
|--------------------|-----|-----|--|
| NO. REQUIRED       | LHS | RHS |  |
| BLOCK C            |     | 01  |  |
|                    |     |     |  |
| TOTAL              |     | 01  |  |
|                    |     |     |  |