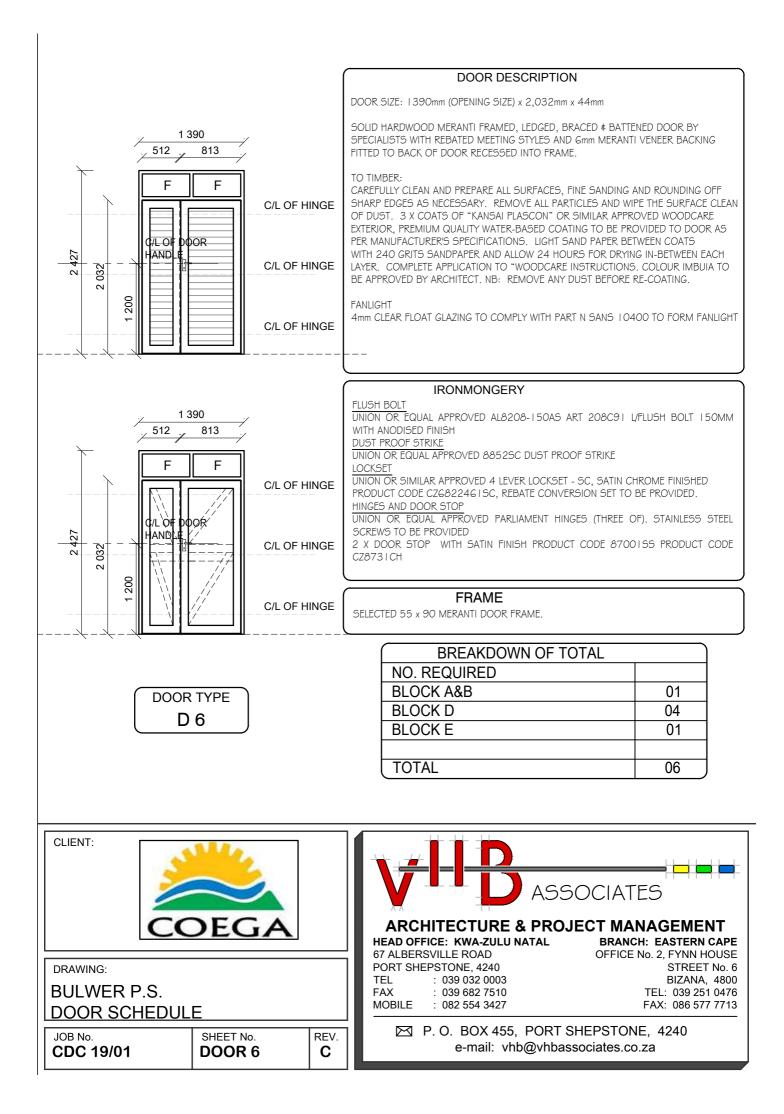

FAX

REV.

С

MOBILE

# ARCHITECTURE & PROJECT MANAGEMENT

HEAD OFFICE:KWA-ZULU NATALBRANCH:EASTERN CAPE67 ALBERSVILLE ROADOFFICE No. 2, FYNN HOUSEPORT SHEPSTONE, 4240STREET No. 6TEL:039 032 0003BIZANA, 4800

: 039 682 7510

: 082 554 3427

STREET No. 6 BIZANA, 4800 TEL: 039 251 0476 FAX: 086 577 7713

P. O. BOX 455, PORT SHEPSTONE, 4240 e-mail: vhb@vhbassociates.co.za

DRAWING:

BULWER P.S. DOOR SCHEDULE

JOB No. CDC 19/01 SHEET No. DOOR 9













PORT SHEPSTONE, 4240

MOBILE : 082 554 3427

: 039 032 0003

: 039 682 7510

TEL

FAX

DRAWING:

BULWER P.S. DOOR SCHEDULE

| JOB No.   | SHEET No. | REV. |
|-----------|-----------|------|
| CDC 19/01 | DOOR 14   | C    |
|           |           |      |

e-mail: vhb@vhbassociates.co.za



TEL

FAX

MOBILE

: 039 032 0003

: 039 68