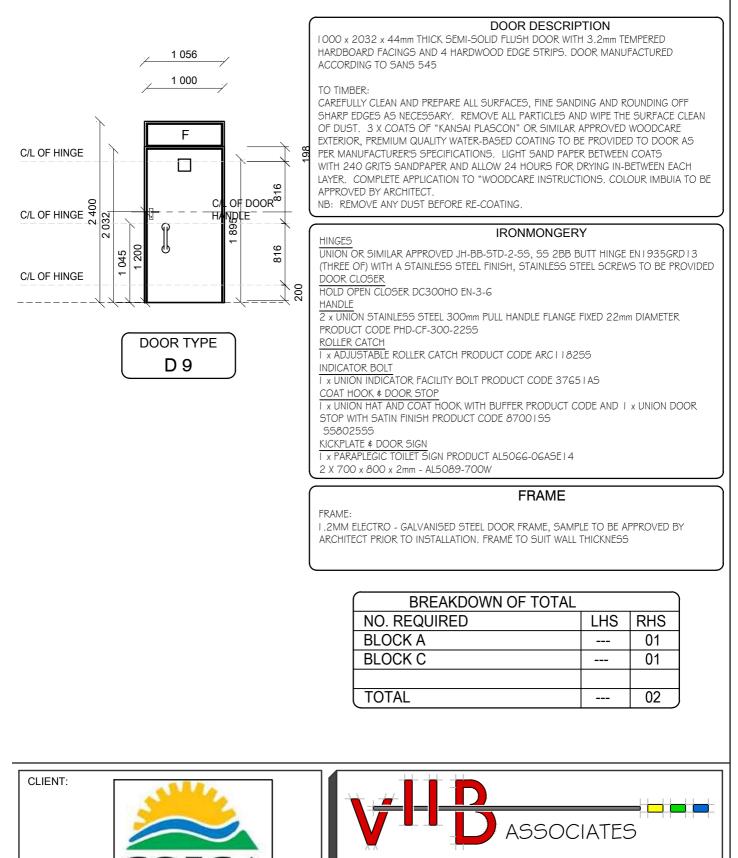

## DOOR DESCRIPTION

DOOR SIZE: 813mm x 2,032mm x 44mm 2 HOUR FIRE RATED SOLID HARDWOOD MERANTI FRAMED, LEDGED, BRACED & BATTENED DOOR BY SPECIALISTS WITH Gmm MERANTI VENEER BACKING FITTED TO BACK OF DOOR RECESSED INTO FRAME. MERANTI WEATHER BAR AND NYLON BRUSH STRIP TO BOTTOM OF DOOR EXTERNALLY.

#### TO TIMBER:

CAREFULLY CLEAN AND PREPARE ALL SURFACES, FINE SANDING AND ROUNDING OFF SHARP EDGES AS NECESSARY. REMOVE ALL PARTICLES AND WIPE THE SURFACE CLEAN OF DUST. 3 X COATS OF "KANSAI PLASCON" OR SIMILAR APPROVED WOODCARE EXTERIOR, PREMIUM QUALITY WATER-BASED COATING TO BE PROVIDED TO DOOR AS PER MANUFACTURER'S SPECIFICATIONS. LIGHT SAND PAPER BETWEEN COATS WITH 240 GRITS SANDPAPER AND ALLOW 24 HOURS FOR DRYING IN-BETWEEN EACH LAYER. COMPLETE APPLICATION TO "WOODCARE INSTRUCTIONS. COLOUR IMBUIA TO BE APPROVED BY ARCHITECT. NB: REMOVE ANY DUST BEFORE RE-COATING.

## IRONMONGERY

HINGES

 $\overline{3}$  X ALU RFLX HINGE 200mm BLK PAIRS PRODUCT CODE 8352-200BLK PANIC LATCH

I x DOUBLE PANIC BOLT, I 200mm PRODUCT CODE J-881-W-SIL

NOTE: ALL EXTERNAL OPENING OUT DOORS TO HAVE  ${\sf Gmm}$  COUNTER-SUNK SELF-TAPPING SCREW THROUGH PIN OF HINGE AS ANTI-THEFT DEVICE.

## FRAME

FRAME:

I .2MM ELECTRO - GALVANISED STEEL DOOR FRAME, SAMPLE TO BE APPROVED BY ARCHITECT PRIOR TO INSTALLATION. FRAME TO SUIT WALL THICKNESS

| BREAKDOWN OF TOTAL |     |     |  |
|--------------------|-----|-----|--|
| NO. REQUIRED       | LHS | RHS |  |
| BLOCK C            |     | 01  |  |
|                    |     |     |  |
| TOTAL              |     | 01  |  |
|                    |     |     |  |