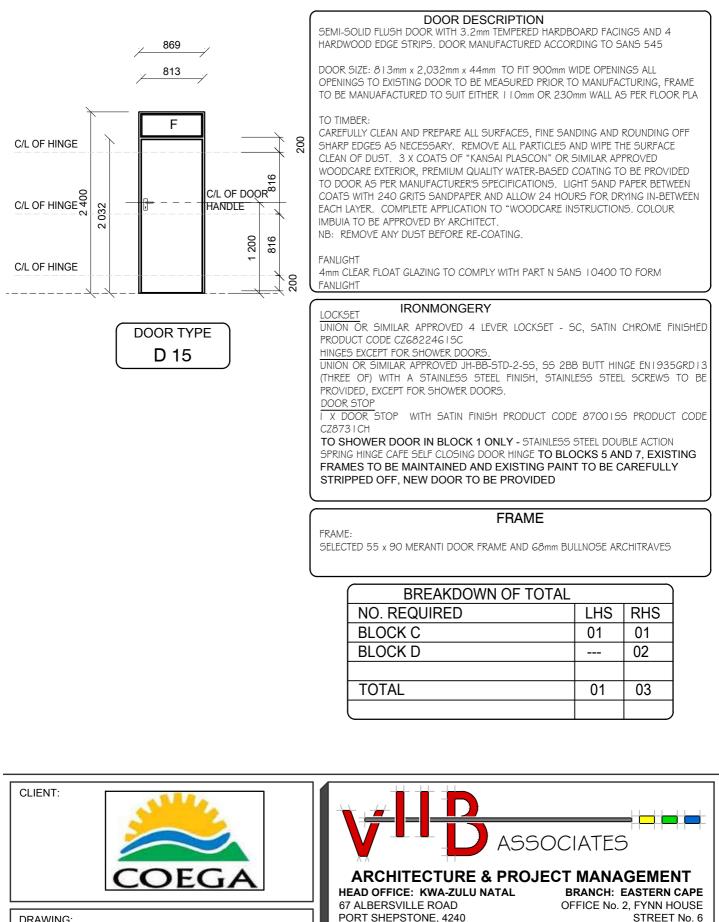

## DOOR DESCRIPTION

DOOR SIZE: 813mm x 2,032mm x 44mm 2 HOUR FIRE RATED SOLID HARDWOOD MERANTI FRAMED, LEDGED, BRACED & BATTENED DOOR BY SPECIALISTS WITH Gmm MERANTI VENEER BACKING FITTED TO BACK OF DOOR RECESSED INTO FRAME. MERANTI WEATHER BAR AND NYLON BRUSH STRIP TO BOTTOM OF DOOR EXTERNALLY.

#### TO TIMBER:

CAREFULLY CLEAN AND PREPARE ALL SURFACES, FINE SANDING AND ROUNDING OFF SHARP EDGES AS NECESSARY. REMOVE ALL PARTICLES AND WIPE THE SURFACE CLEAN OF DUST. 3 X COATS OF "KANSAI PLASCON" OR SIMILAR APPROVED WOODCARE EXTERIOR, PREMIUM QUALITY WATER-BASED COATING TO BE PROVIDED TO DOOR AS PER MANUFACTURER'S SPECIFICATIONS. LIGHT SAND PAPER BETWEEN COATS WITH 240 GRITS SANDPAPER AND ALLOW 24 HOURS FOR DRYING IN-BETWEEN EACH LAYER. COMPLETE APPLICATION TO "WOODCARE INSTRUCTIONS. COLOUR IMBUIA TO BE APPROVED BY ARCHITECT. NB: REMOVE ANY DUST BEFORE RE-COATING.

## IRONMONGERY

HINGES

 $\overline{3}$  X ALU RFLX HINGE 200mm BLK PAIRS PRODUCT CODE 8352-200BLK PANIC LATCH

I x DOUBLE PANIC BOLT, I 200mm PRODUCT CODE J-881-W-SIL

NOTE: ALL EXTERNAL OPENING OUT DOORS TO HAVE  ${\sf Gmm}$  COUNTER-SUNK SELF-TAPPING SCREW THROUGH PIN OF HINGE AS ANTI-THEFT DEVICE.

## FRAME

FRAME:

I .2MM ELECTRO - GALVANISED STEEL DOOR FRAME, SAMPLE TO BE APPROVED BY ARCHITECT PRIOR TO INSTALLATION. FRAME TO SUIT WALL THICKNESS

| BREAKDOWN OF TOTAL |     |     |  |
|--------------------|-----|-----|--|
| NO. REQUIRED       | LHS | RHS |  |
| BLOCK C            |     | 01  |  |
|                    |     |     |  |
| TOTAL              |     | 01  |  |
|                    |     |     |  |