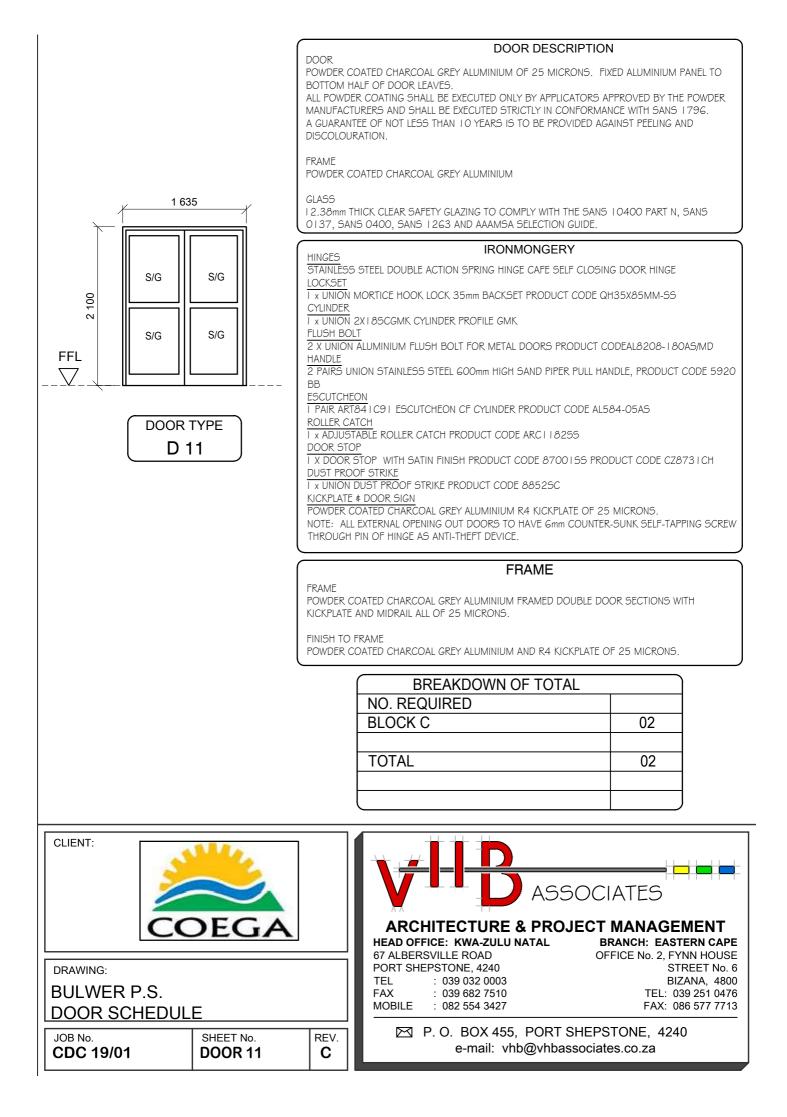

## DOOR DESCRIPTION

DOOR SIZE: 813mm x 2,032mm x 44mm 2 HOUR FIRE RATED SOLID HARDWOOD MERANTI FRAMED, LEDGED, BRACED & BATTENED DOOR BY SPECIALISTS WITH Gmm MERANTI VENEER BACKING FITTED TO BACK OF DOOR RECESSED INTO FRAME. MERANTI WEATHER BAR AND NYLON BRUSH STRIP TO BOTTOM OF DOOR EXTERNALLY.

#### TO TIMBER:

CAREFULLY CLEAN AND PREPARE ALL SURFACES, FINE SANDING AND ROUNDING OFF SHARP EDGES AS NECESSARY. REMOVE ALL PARTICLES AND WIPE THE SURFACE CLEAN OF DUST. 3 X COATS OF "KANSAI PLASCON" OR SIMILAR APPROVED WOODCARE EXTERIOR, PREMIUM QUALITY WATER-BASED COATING TO BE PROVIDED TO DOOR AS PER MANUFACTURER'S SPECIFICATIONS. LIGHT SAND PAPER BETWEEN COATS WITH 240 GRITS SANDPAPER AND ALLOW 24 HOURS FOR DRYING IN-BETWEEN EACH LAYER. COMPLETE APPLICATION TO "WOODCARE INSTRUCTIONS. COLOUR IMBUIA TO BE APPROVED BY ARCHITECT. NB: REMOVE ANY DUST BEFORE RE-COATING.

## IRONMONGERY

HINGES

 $\overline{3}$  X ALU RFLX HINGE 200mm BLK PAIRS PRODUCT CODE 8352-200BLK PANIC LATCH

I x DOUBLE PANIC BOLT, I 200mm PRODUCT CODE J-881-W-SIL

NOTE: ALL EXTERNAL OPENING OUT DOORS TO HAVE  ${\sf Gmm}$  COUNTER-SUNK SELF-TAPPING SCREW THROUGH PIN OF HINGE AS ANTI-THEFT DEVICE.

## FRAME

FRAME:

I .2MM ELECTRO - GALVANISED STEEL DOOR FRAME, SAMPLE TO BE APPROVED BY ARCHITECT PRIOR TO INSTALLATION. FRAME TO SUIT WALL THICKNESS

| BREAKDOWN OF TOTAL |     |     |  |
|--------------------|-----|-----|--|
| NO. REQUIRED       | LHS | RHS |  |
| BLOCK C            |     | 01  |  |
|                    |     |     |  |
| TOTAL              |     | 01  |  |
|                    |     |     |  |