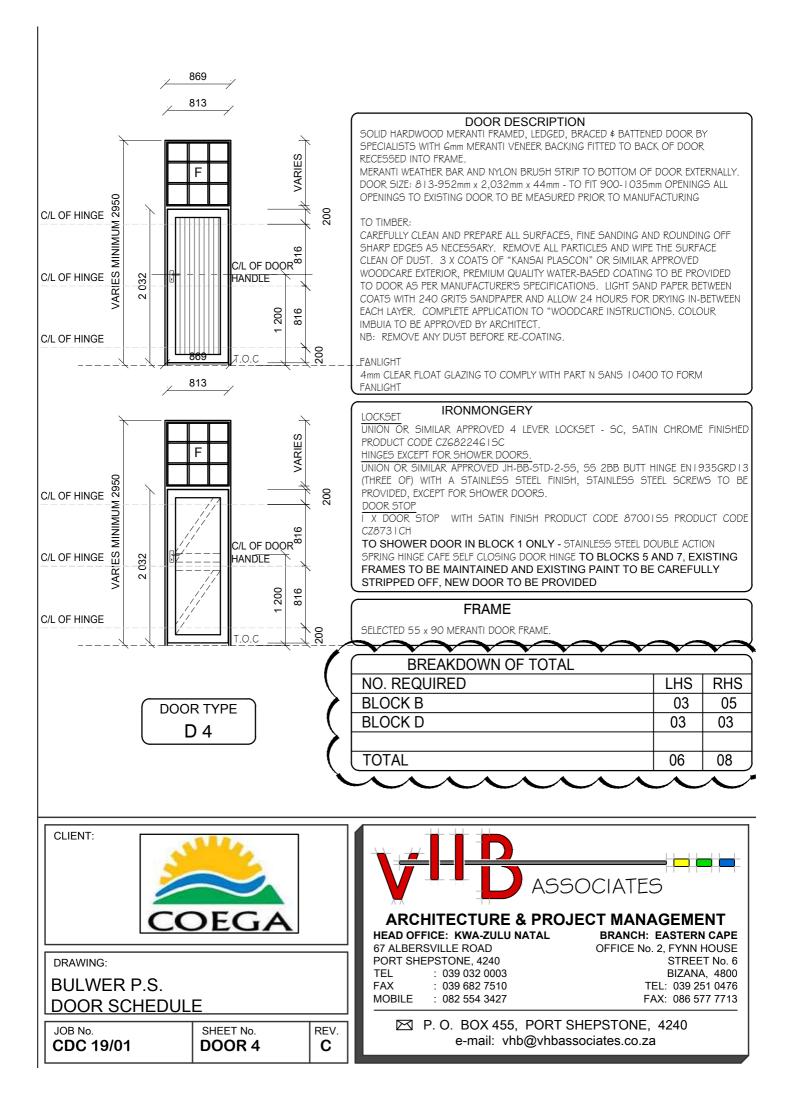

## DOOR DESCRIPTION

DOOR SIZE: 813mm x 2,032mm x 44mm 2 HOUR FIRE RATED SOLID HARDWOOD MERANTI FRAMED, LEDGED, BRACED & BATTENED DOOR BY SPECIALISTS WITH Gmm MERANTI VENEER BACKING FITTED TO BACK OF DOOR RECESSED INTO FRAME. MERANTI WEATHER BAR AND NYLON BRUSH STRIP TO BOTTOM OF DOOR EXTERNALLY.

#### TO TIMBER:

CAREFULLY CLEAN AND PREPARE ALL SURFACES, FINE SANDING AND ROUNDING OFF SHARP EDGES AS NECESSARY. REMOVE ALL PARTICLES AND WIPE THE SURFACE CLEAN OF DUST. 3 X COATS OF "KANSAI PLASCON" OR SIMILAR APPROVED WOODCARE EXTERIOR, PREMIUM QUALITY WATER-BASED COATING TO BE PROVIDED TO DOOR AS PER MANUFACTURER'S SPECIFICATIONS. LIGHT SAND PAPER BETWEEN COATS WITH 240 GRITS SANDPAPER AND ALLOW 24 HOURS FOR DRYING IN-BETWEEN EACH LAYER. COMPLETE APPLICATION TO "WOODCARE INSTRUCTIONS. COLOUR IMBUIA TO BE APPROVED BY ARCHITECT. NB: REMOVE ANY DUST BEFORE RE-COATING.

## IRONMONGERY

HINGES

 $\overline{3}$  X ALU RFLX HINGE 200mm BLK PAIRS PRODUCT CODE 8352-200BLK PANIC LATCH

I x DOUBLE PANIC BOLT, I 200mm PRODUCT CODE J-881-W-SIL

NOTE: ALL EXTERNAL OPENING OUT DOORS TO HAVE  ${\sf Gmm}$  COUNTER-SUNK SELF-TAPPING SCREW THROUGH PIN OF HINGE AS ANTI-THEFT DEVICE.

## FRAME

FRAME:

I .2MM ELECTRO - GALVANISED STEEL DOOR FRAME, SAMPLE TO BE APPROVED BY ARCHITECT PRIOR TO INSTALLATION. FRAME TO SUIT WALL THICKNESS

| BREAKDOWN OF TOTAL |     |     |  |
|--------------------|-----|-----|--|
| NO. REQUIRED       | LHS | RHS |  |
| BLOCK C            |     | 01  |  |
|                    |     |     |  |
| TOTAL              |     | 01  |  |
|                    |     |     |  |