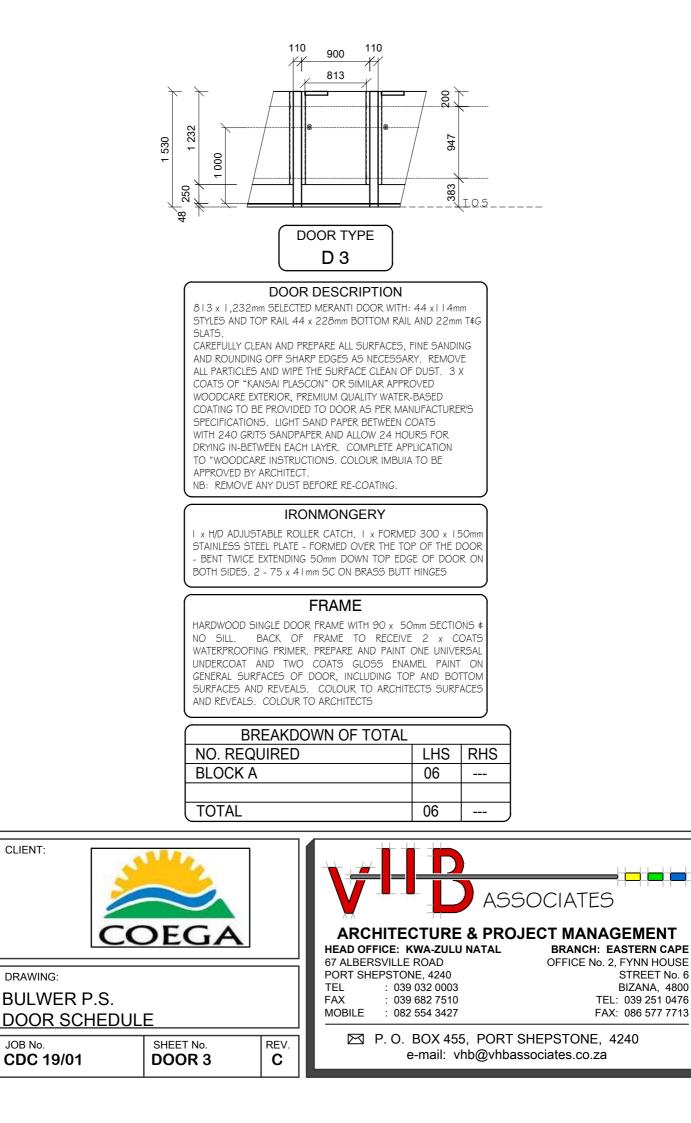

## DOOR DESCRIPTION

DOOR SIZE: 813mm x 2,032mm x 44mm 2 HOUR FIRE RATED SOLID HARDWOOD MERANTI FRAMED, LEDGED, BRACED & BATTENED DOOR BY SPECIALISTS WITH Gmm MERANTI VENEER BACKING FITTED TO BACK OF DOOR RECESSED INTO FRAME. MERANTI WEATHER BAR AND NYLON BRUSH STRIP TO BOTTOM OF DOOR EXTERNALLY.

#### TO TIMBER:

CAREFULLY CLEAN AND PREPARE ALL SURFACES, FINE SANDING AND ROUNDING OFF SHARP EDGES AS NECESSARY. REMOVE ALL PARTICLES AND WIPE THE SURFACE CLEAN OF DUST. 3 X COATS OF "KANSAI PLASCON" OR SIMILAR APPROVED WOODCARE EXTERIOR, PREMIUM QUALITY WATER-BASED COATING TO BE PROVIDED TO DOOR AS PER MANUFACTURER'S SPECIFICATIONS. LIGHT SAND PAPER BETWEEN COATS WITH 240 GRITS SANDPAPER AND ALLOW 24 HOURS FOR DRYING IN-BETWEEN EACH LAYER. COMPLETE APPLICATION TO "WOODCARE INSTRUCTIONS. COLOUR IMBUIA TO BE APPROVED BY ARCHITECT. NB: REMOVE ANY DUST BEFORE RE-COATING.

## IRONMONGERY

HINGES

 $\overline{3}$  X ALU RFLX HINGE 200mm BLK PAIRS PRODUCT CODE 8352-200BLK PANIC LATCH

I x DOUBLE PANIC BOLT, I 200mm PRODUCT CODE J-881-W-SIL

NOTE: ALL EXTERNAL OPENING OUT DOORS TO HAVE  ${\sf Gmm}$  COUNTER-SUNK SELF-TAPPING SCREW THROUGH PIN OF HINGE AS ANTI-THEFT DEVICE.

## FRAME

FRAME:

I .2MM ELECTRO - GALVANISED STEEL DOOR FRAME, SAMPLE TO BE APPROVED BY ARCHITECT PRIOR TO INSTALLATION. FRAME TO SUIT WALL THICKNESS

| BREAKDOWN OF TOTAL |     |     |  |
|--------------------|-----|-----|--|
| NO. REQUIRED       | LHS | RHS |  |
| BLOCK C            |     | 01  |  |
|                    |     |     |  |
| TOTAL              |     | 01  |  |
|                    |     |     |  |