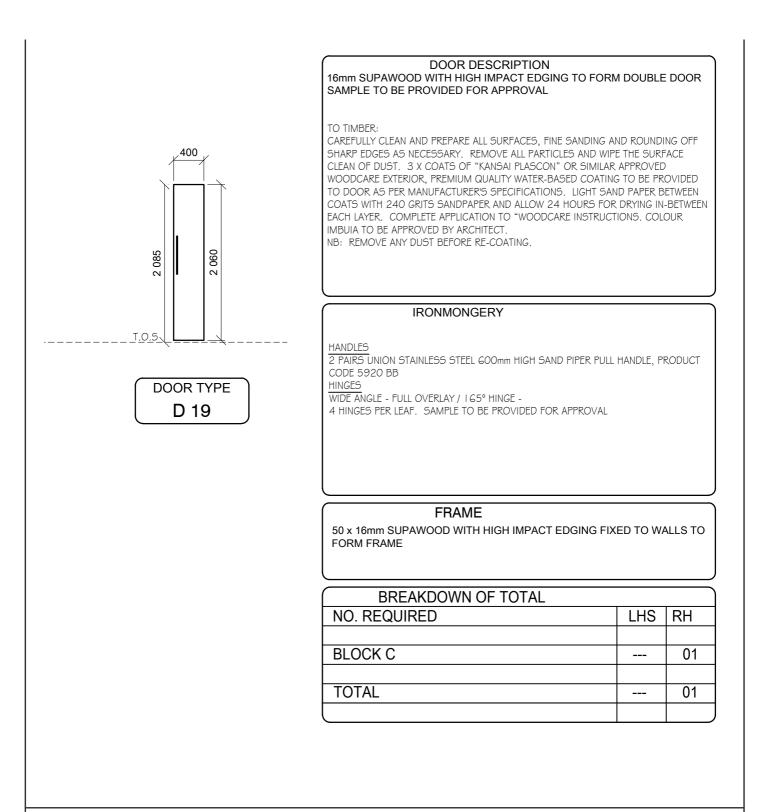

## DOOR DESCRIPTION

DOOR SIZE: 813mm x 2,032mm x 44mm 2 HOUR FIRE RATED SOLID HARDWOOD MERANTI FRAMED, LEDGED, BRACED & BATTENED DOOR BY SPECIALISTS WITH Gmm MERANTI VENEER BACKING FITTED TO BACK OF DOOR RECESSED INTO FRAME. MERANTI WEATHER BAR AND NYLON BRUSH STRIP TO BOTTOM OF DOOR EXTERNALLY.

#### TO TIMBER:

CAREFULLY CLEAN AND PREPARE ALL SURFACES, FINE SANDING AND ROUNDING OFF SHARP EDGES AS NECESSARY. REMOVE ALL PARTICLES AND WIPE THE SURFACE CLEAN OF DUST. 3 X COATS OF "KANSAI PLASCON" OR SIMILAR APPROVED WOODCARE EXTERIOR, PREMIUM QUALITY WATER-BASED COATING TO BE PROVIDED TO DOOR AS PER MANUFACTURER'S SPECIFICATIONS. LIGHT SAND PAPER BETWEEN COATS WITH 240 GRITS SANDPAPER AND ALLOW 24 HOURS FOR DRYING IN-BETWEEN EACH LAYER. COMPLETE APPLICATION TO "WOODCARE INSTRUCTIONS. COLOUR IMBUIA TO BE APPROVED BY ARCHITECT. NB: REMOVE ANY DUST BEFORE RE-COATING.

## IRONMONGERY

HINGES

 $\overline{3}$  X ALU RFLX HINGE 200mm BLK PAIRS PRODUCT CODE 8352-200BLK PANIC LATCH

I x DOUBLE PANIC BOLT, I 200mm PRODUCT CODE J-881-W-SIL

NOTE: ALL EXTERNAL OPENING OUT DOORS TO HAVE  ${\sf Gmm}$  COUNTER-SUNK SELF-TAPPING SCREW THROUGH PIN OF HINGE AS ANTI-THEFT DEVICE.

## FRAME

FRAME:

I .2MM ELECTRO - GALVANISED STEEL DOOR FRAME, SAMPLE TO BE APPROVED BY ARCHITECT PRIOR TO INSTALLATION. FRAME TO SUIT WALL THICKNESS

| BREAKDOWN OF TOTAL |     |     |  |
|--------------------|-----|-----|--|
| NO. REQUIRED       | LHS | RHS |  |
| BLOCK C            |     | 01  |  |
|                    |     |     |  |
| TOTAL              |     | 01  |  |
|                    |     |     |  |