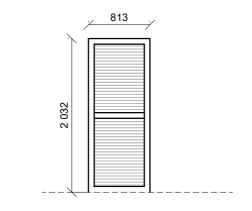

## DOOR DESCRIPTION

DOOR SIZE: 813mm x 2,032mm x 44mm 2 HOUR FIRE RATED SOLID HARDWOOD MERANTI FRAMED, LEDGED, BRACED & BATTENED DOOR BY SPECIALISTS WITH Gmm MERANTI VENEER BACKING FITTED TO BACK OF DOOR RECESSED INTO FRAME. MERANTI WEATHER BAR AND NYLON BRUSH STRIP TO BOTTOM OF DOOR EXTERNALLY.