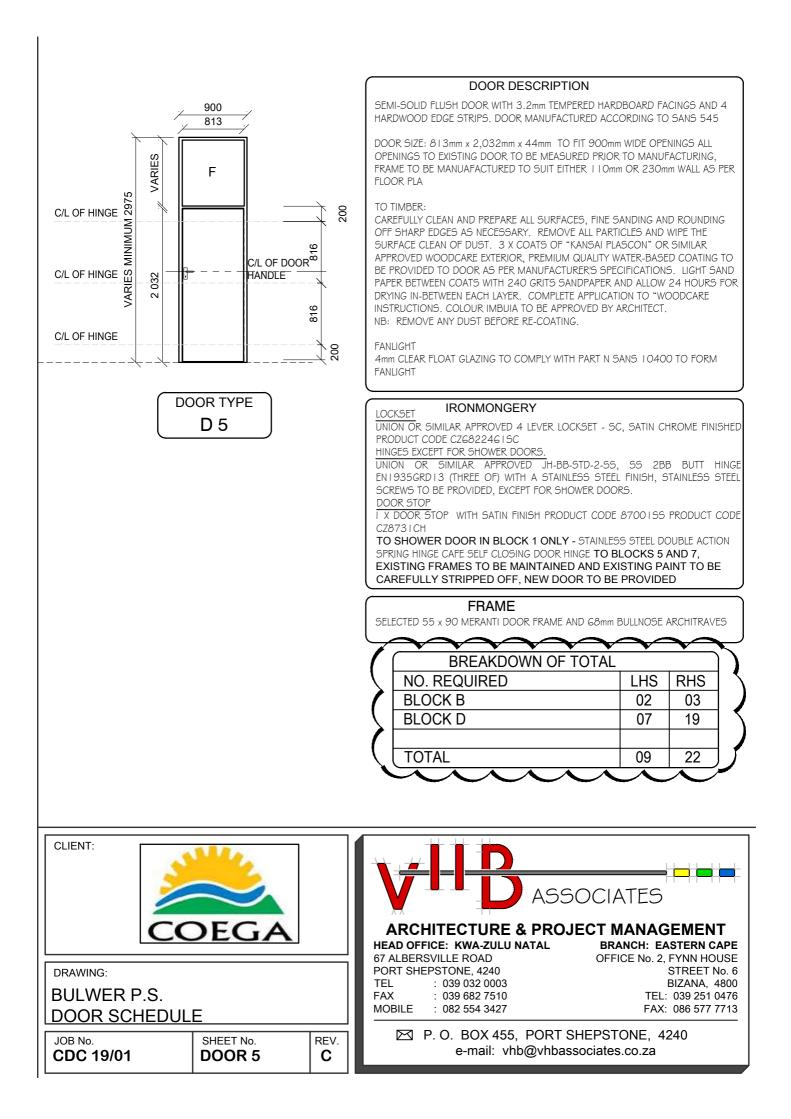

FAX

REV.

С

MOBILE

# ARCHITECTURE & PROJECT MANAGEMENT

HEAD OFFICE:KWA-ZULU NATALBRANCH:EASTERN CAPE67 ALBERSVILLE ROADOFFICE No. 2, FYNN HOUSEPORT SHEPSTONE, 4240STREET No. 6TEL:039 032 0003BIZANA, 4800

: 039 682 7510

: 082 554 3427

STREET No. 6 BIZANA, 4800 TEL: 039 251 0476 FAX: 086 577 7713

P. O. BOX 455, PORT SHEPSTONE, 4240 e-mail: vhb@vhbassociates.co.za

DRAWING:

BULWER P.S. DOOR SCHEDULE

JOB No. CDC 19/01 SHEET No. DOOR 9













PORT SHEPSTONE, 4240

MOBILE : 082 554 3427

: 039 032 0003

: 039 682 7510

TEL

FAX

DRAWING:

BULWER P.S. DOOR SCHEDULE

| JOB No.   | SHEET No. | REV. |
|-----------|-----------|------|
| CDC 19/01 | DOOR 14   | C    |
|           |           |      |

e-mail: vhb@vhbassociates.co.za



TEL

FAX

MOBILE

: 039 032 0003

: 039