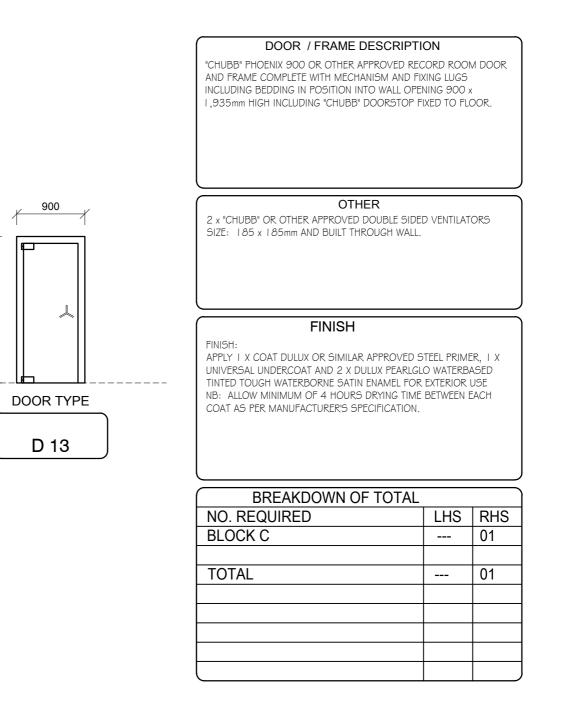

## DOOR DESCRIPTION

DOOR SIZE: 813mm x 2,032mm x 44mm 2 HOUR FIRE RATED SOLID HARDWOOD MERANTI FRAMED, LEDGED, BRACED & BATTENED DOOR BY SPECIALISTS WITH Gmm MERANTI VENEER BACKING FITTED TO BACK OF DOOR RECESSED INTO FRAME. MERANTI WEATHER BAR AND NYLON BRUSH STRIP TO BOTTOM OF DOOR EXTERNALLY.

#### TO TIMBER:

CAREFULLY CLEAN AND PREPARE ALL SURFACES, FINE SANDING AND ROUNDING OFF SHARP EDGES AS NECESSARY. REMOVE ALL PARTICLES AND WIPE THE SURFACE CLEAN OF DUST. 3 X COATS OF "KANSAI PLASCON" OR SIMILAR APPROVED WOODCARE EXTERIOR, PREMIUM QUALITY WATER-BASED COATING TO BE PROVIDED TO DOOR AS PER MANUFACTURER'S SPECIFICATIONS. LIGHT SAND PAPER BETWEEN COATS WITH 240 GRITS SANDPAPER AND ALLOW 24 HOURS FOR DRYING IN-BETWEEN EACH LAYER. COMPLETE APPLICATION TO "WOODCARE INSTRUCTIONS. COLOUR IMBUIA TO BE APPROVED BY ARCHITECT. NB: REMOVE ANY DUST BEFORE RE-COATING.

## IRONMONGERY

HINGES

 $\overline{3}$  X ALU RFLX HINGE 200mm BLK PAIRS PRODUCT CODE 8352-200BLK PANIC LATCH

I x DOUBLE PANIC BOLT, I 200mm PRODUCT CODE J-881-W-SIL

NOTE: ALL EXTERNAL OPENING OUT DOORS TO HAVE  ${\sf Gmm}$  COUNTER-SUNK SELF-TAPPING SCREW THROUGH PIN OF HINGE AS ANTI-THEFT DEVICE.

## FRAME

FRAME:

I .2MM ELECTRO - GALVANISED STEEL DOOR FRAME, SAMPLE TO BE APPROVED BY ARCHITECT PRIOR TO INSTALLATION. FRAME TO SUIT WALL THICKNESS

| BREAKDOWN OF TOTAL |     |     |  |
|--------------------|-----|-----|--|
| NO. REQUIRED       | LHS | RHS |  |
| BLOCK C            |     | 01  |  |
|                    |     |     |  |
| TOTAL              |     | 01  |  |
|                    |     |     |  |