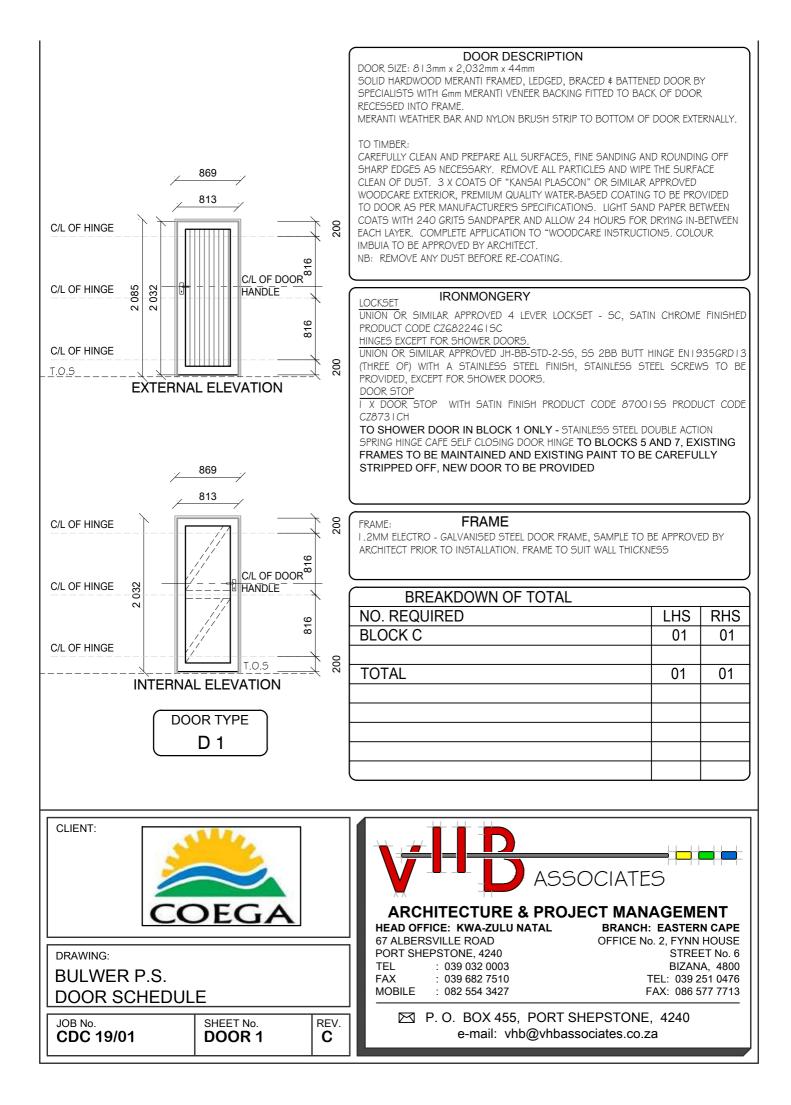

## DOOR DESCRIPTION

DOOR SIZE: 813mm x 2,032mm x 44mm 2 HOUR FIRE RATED SOLID HARDWOOD MERANTI FRAMED, LEDGED, BRACED & BATTENED DOOR BY SPECIALISTS WITH Gmm MERANTI VENEER BACKING FITTED TO BACK OF DOOR RECESSED INTO FRAME. MERANTI WEATHER BAR AND NYLON BRUSH STRIP TO BOTTOM OF DOOR EXTERNALLY.

#### TO TIMBER:

CAREFULLY CLEAN AND PREPARE ALL SURFACES, FINE SANDING AND ROUNDING OFF SHARP EDGES AS NECESSARY. REMOVE ALL PARTICLES AND WIPE THE SURFACE CLEAN OF DUST. 3 X COATS OF "KANSAI PLASCON" OR SIMILAR APPROVED WOODCARE EXTERIOR, PREMIUM QUALITY WATER-BASED COATING TO BE PROVIDED TO DOOR AS PER MANUFACTURER'S SPECIFICATIONS. LIGHT SAND PAPER BETWEEN COATS WITH 240 GRITS SANDPAPER AND ALLOW 24 HOURS FOR DRYING IN-BETWEEN EACH LAYER. COMPLETE APPLICATION TO "WOODCARE INSTRUCTIONS. COLOUR IMBUIA TO BE APPROVED BY ARCHITECT. NB: REMOVE ANY DUST BEFORE RE-COATING.

## IRONMONGERY

HINGES

 $\overline{3}$  X ALU RFLX HINGE 200mm BLK PAIRS PRODUCT CODE 8352-200BLK PANIC LATCH

I x DOUBLE PANIC BOLT, I 200mm PRODUCT CODE J-881-W-SIL

NOTE: ALL EXTERNAL OPENING OUT DOORS TO HAVE  ${\sf Gmm}$  COUNTER-SUNK SELF-TAPPING SCREW THROUGH PIN OF HINGE AS ANTI-THEFT DEVICE.

## FRAME

FRAME:

I .2MM ELECTRO - GALVANISED STEEL DOOR FRAME, SAMPLE TO BE APPROVED BY ARCHITECT PRIOR TO INSTALLATION. FRAME TO SUIT WALL THICKNESS

| BREAKDOWN OF TOTAL |     |     |  |
|--------------------|-----|-----|--|
| NO. REQUIRED       | LHS | RHS |  |
| BLOCK C            |     | 01  |  |
|                    |     |     |  |
| TOTAL              |     | 01  |  |
|                    |     |     |  |