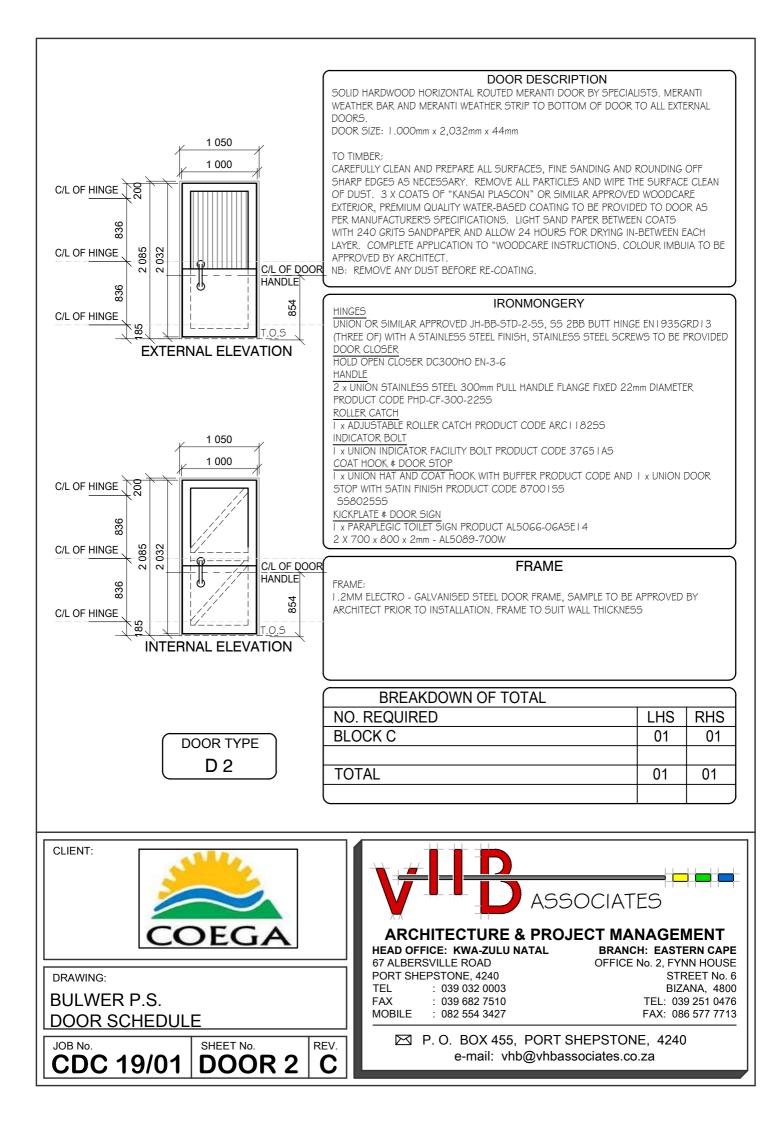

## DOOR DESCRIPTION

DOOR SIZE: 813mm x 2,032mm x 44mm 2 HOUR FIRE RATED SOLID HARDWOOD MERANTI FRAMED, LEDGED, BRACED & BATTENED DOOR BY SPECIALISTS WITH Gmm MERANTI VENEER BACKING FITTED TO BACK OF DOOR RECESSED INTO FRAME. MERANTI WEATHER BAR AND NYLON BRUSH STRIP TO BOTTOM OF DOOR EXTERNALLY.

#### TO TIMBER:

CAREFULLY CLEAN AND PREPARE ALL SURFACES, FINE SANDING AND ROUNDING OFF SHARP EDGES AS NECESSARY. REMOVE ALL PARTICLES AND WIPE THE SURFACE CLEAN OF DUST. 3 X COATS OF "KANSAI PLASCON" OR SIMILAR APPROVED WOODCARE EXTERIOR, PREMIUM QUALITY WATER-BASED COATING TO BE PROVIDED TO DOOR AS PER MANUFACTURER'S SPECIFICATIONS. LIGHT SAND PAPER BETWEEN COATS WITH 240 GRITS SANDPAPER AND ALLOW 24 HOURS FOR DRYING IN-BETWEEN EACH LAYER. COMPLETE APPLICATION TO "WOODCARE INSTRUCTIONS. COLOUR IMBUIA TO BE APPROVED BY ARCHITECT. NB: REMOVE ANY DUST BEFORE RE-COATING.

## IRONMONGERY

HINGES

 $\overline{3}$  X ALU RFLX HINGE 200mm BLK PAIRS PRODUCT CODE 8352-200BLK PANIC LATCH

I x DOUBLE PANIC BOLT, I 200mm PRODUCT CODE J-881-W-SIL

NOTE: ALL EXTERNAL OPENING OUT DOORS TO HAVE  ${\sf Gmm}$  COUNTER-SUNK SELF-TAPPING SCREW THROUGH PIN OF HINGE AS ANTI-THEFT DEVICE.

## FRAME

FRAME:

I .2MM ELECTRO - GALVANISED STEEL DOOR FRAME, SAMPLE TO BE APPROVED BY ARCHITECT PRIOR TO INSTALLATION. FRAME TO SUIT WALL THICKNESS

| BREAKDOWN OF TOTAL |     |     |  |
|--------------------|-----|-----|--|
| NO. REQUIRED       | LHS | RHS |  |
| BLOCK C            |     | 01  |  |
|                    |     |     |  |
| TOTAL              |     | 01  |  |
|                    |     |     |  |