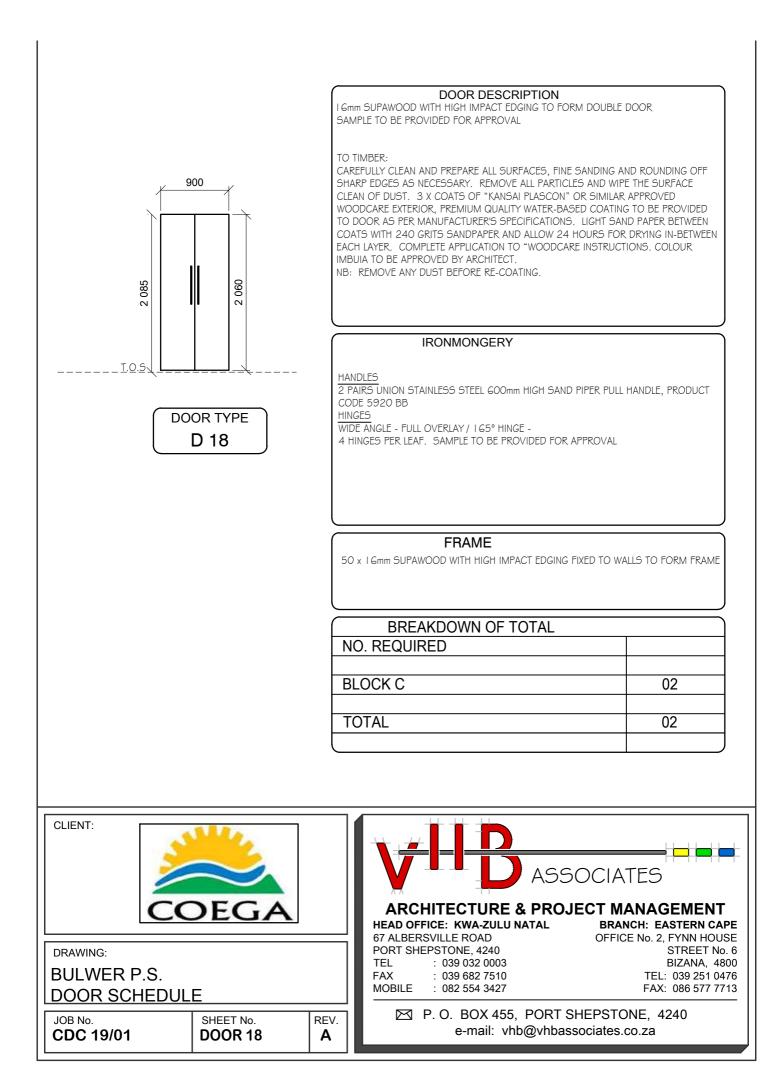

#### DOOR DESCRIPTION

GMS OR SIMILAR APPROVED PRE-GALVANISED MILD STEEL AND ARE HUNG TO A PRE-GALVANISED MILD STEEL FRAME MADE FROM 1.GMM THICK STEEL USING HEAVY DUTY HINGES

| BREAKDOWN OF TOTAL |     |    |
|--------------------|-----|----|
| NO. REQUIRED       | LHS | RH |
|                    |     |    |
| BLOCK I            | 01  |    |
|                    |     |    |
| TOTAL              | 01  |    |
|                    |     |    |