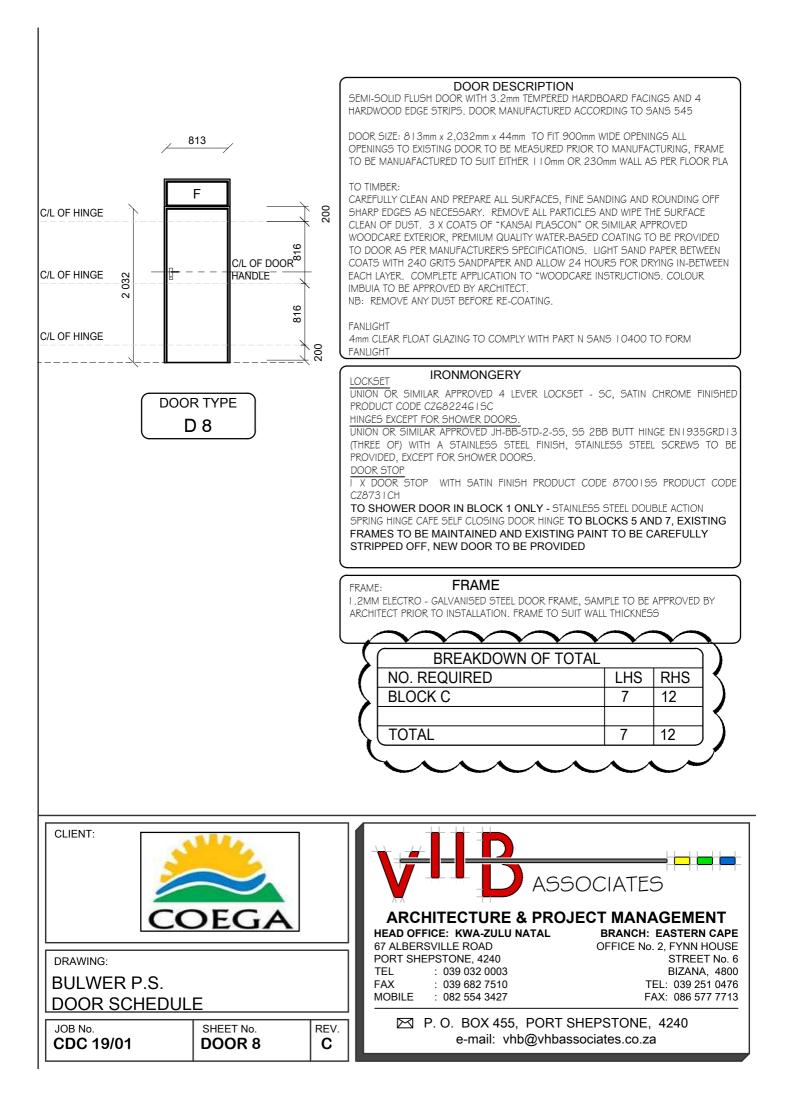

FAX

REV.

С

MOBILE

# ARCHITECTURE & PROJECT MANAGEMENT

HEAD OFFICE:KWA-ZULU NATALBRANCH:EASTERN CAPE67 ALBERSVILLE ROADOFFICE No. 2, FYNN HOUSEPORT SHEPSTONE, 4240STREET No. 6TEL:039 032 0003BIZANA, 4800

: 039 682 7510

: 082 554 3427

STREET No. 6 BIZANA, 4800 TEL: 039 251 0476 FAX: 086 577 7713

P. O. BOX 455, PORT SHEPSTONE, 4240 e-mail: vhb@vhbassociates.co.za

DRAWING:

BULWER P.S. DOOR SCHEDULE

JOB No. CDC 19/01 SHEET No. DOOR 9













PORT SHEPSTONE, 4240

MOBILE : 082 554 3427

: 039 032 0003

: 039 682 7510

TEL

FAX

DRAWING:

BULWER P.S. DOOR SCHEDULE

| JOB No.   | SHEET No. | REV. |
|-----------|-----------|------|
| CDC 19/01 | DOOR 14   | C    |
|           |           |      |

e-mail: vhb@vhbassociates.co.za



TEL

FAX

MOBILE

: 039 032 0003

: 039 682 75