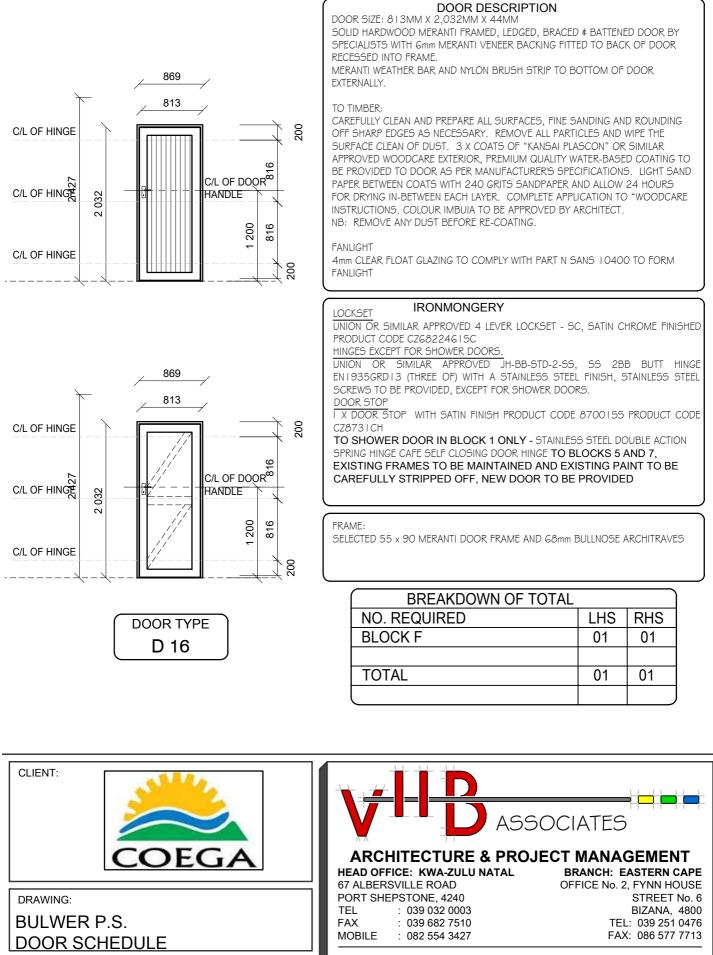

## DOOR DESCRIPTION

DOOR SIZE: 813mm x 2,032mm x 44mm 2 HOUR FIRE RATED SOLID HARDWOOD MERANTI FRAMED, LEDGED, BRACED & BATTENED DOOR BY SPECIALISTS WITH Gmm MERANTI VENEER BACKING FITTED TO BACK OF DOOR RECESSED INTO FRAME. MERANTI WEATHER BAR AND NYLON BRUSH STRIP TO BOTTOM OF DOOR EXTERNALLY.

#### TO TIMBER:

CAREFULLY CLEAN AND PREPARE ALL SURFACES, FINE SANDING AND ROUNDING OFF SHARP EDGES AS NECESSARY. REMOVE ALL PARTICLES AND WIPE THE SURFACE CLEAN OF DUST. 3 X COATS OF "KANSAI PLASCON" OR SIMILAR APPROVED WOODCARE EXTERIOR, PREMIUM QUALITY WATER-BASED COATING TO BE PROVIDED TO DOOR AS PER MANUFACTURER'S SPECIFICATIONS. LIGHT SAND PAPER BETWEEN COATS WITH 240 GRITS SANDPAPER AND ALLOW 24 HOURS FOR DRYING IN-BETWEEN EACH LAYER. COMPLETE APPLICATION TO "WOODCARE INSTRUCTIONS. COLOUR IMBUIA TO BE APPROVED BY ARCHITECT. NB: REMOVE ANY DUST BEFORE RE-COATING.

## IRONMONGERY

HINGES

 $\overline{3}$  X ALU RFLX HINGE 200mm BLK PAIRS PRODUCT CODE 8352-200BLK PANIC LATCH

I x DOUBLE PANIC BOLT, I 200mm PRODUCT CODE J-881-W-SIL

NOTE: ALL EXTERNAL OPENING OUT DOORS TO HAVE  ${\sf Gmm}$  COUNTER-SUNK SELF-TAPPING SCREW THROUGH PIN OF HINGE AS ANTI-THEFT DEVICE.

## FRAME

FRAME:

I .2MM ELECTRO - GALVANISED STEEL DOOR FRAME, SAMPLE TO BE APPROVED BY ARCHITECT PRIOR TO INSTALLATION. FRAME TO SUIT WALL THICKNESS

| BREAKDOWN OF TOTAL |     |     |  |
|--------------------|-----|-----|--|
| NO. REQUIRED       | LHS | RHS |  |
| BLOCK C            |     | 01  |  |
|                    |     |     |  |
| TOTAL              |     | 01  |  |
|                    |     |     |  |