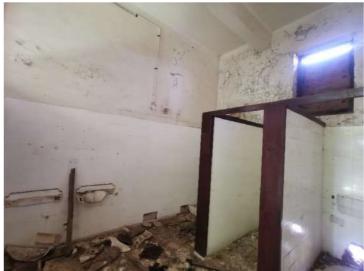

aces to match. All damage and

broken glass to be replaced with 6mm toughened safety glass as per sans 10400 Part N or equally approved my specialist Window hinges to be replaced with brass type hinge style and fixed wood brass screws

- 4- Window handles to be replaced with brass type and fixed with brass screws (look for code)
- 5- Windowsill to be inspected for inspected for wood rot and water damage. Affected sills to be removed and replaces to match.
- 6- Timber door frames to be inspected for wood rot and water damage. Affected sills to be removed and replaced with new timber door frames to match.





















#### ROOM - 4











#### **ROOM - 7**

















#### ROOM 9

#### FOYER



#### **ROOM - 10**

























#### **GROUND FLOOR: ABLUTION**











#### **STRONG ROOM**



#### **ROOM - 12**







#### **ROOM - 13**









#### **ROOM – 14 – GUARD ROOM**



#### HALL FOYER







HALL

































#### **KITCHEN**



#### COLD ROOM



#### COURTYARD



#### **STAIR**



#### RECEPTION







#### **STORE – NEXT TO COLD ROOM**



#### ABLUTION



#### STORE NEXT TO ABLUTION



#### COURTYARD



## FIRST FLOOR

#### ROOM – 5

ROOM – 6

#### **ROOM – 8**









## ROOM – 9 (mirror)













































#### **ROOM – 20**



#### **STAIR**



#### ABLUTION





# EXTERNAL

#### **ROOF DETAIL**



#### EAST ELEVATION





#### NORTH ELEVATION



## MAIN ENTRANCE (INTERNAL VIEW)



# MAIN ENTRANCE (INTERNAL VIEW



## MAIN ENTRANCE (INTERNAL VIEW









#### SOUTH ELEVATION





####