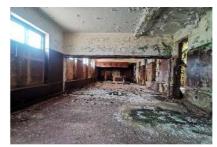

replaced with brass type hinge style and fixed wood brass screws

- 4- Window handles to be replaced with brass type and fixed with brass screws (look for code)
- 5- Windowsill to be inspected for inspected for wood rot and water damage. Affected sills to be removed and replaces to match.
- 6- Timber door frames to be inspected for wood rot and water damage. Affected sills to be removed and replaced with new timber door frames to match.





















#### ROOM - 4











#### **ROOM - 7**

















#### ROOM 9

#### FOYER



#### **ROOM - 10**

























#### **GROUND FLOOR: ABLUTION**











#### **STRONG ROOM**



#### **ROOM - 12**







#### **ROOM - 13**









#### **ROOM – 14 – GUARD ROOM**



#### HALL FOYER







HALL

































#### **KITCHEN**



#### COLD ROOM



#### COURTYARD



#### **STAIR**



#### RECEPTION







#### **STORE – NEXT TO COLD ROOM**



#### ABLUTION



#### STORE NEXT TO ABLUTION



#### COURTYARD



## FIRST FLOOR

#### ROOM – 5

ROOM – 6

#### **ROOM – 8**









## ROOM – 9 (mirror)













































#### **ROOM – 20**



#### **STAIR**



#### ABLUTION





# EXTERNAL

#### **ROOF DETAIL**



#### EAST ELEVATION





#### NORTH ELEVATION



## MAIN ENTRANCE (INTERNAL VIEW)



# MAIN ENTRANCE (INTERNAL VIEW



## MAIN ENTRANCE (INTERNAL VIEW









#### SOUTH ELEVATION





#### EAST ELEVATION











#### WALKWAYS



#### COLUMNS