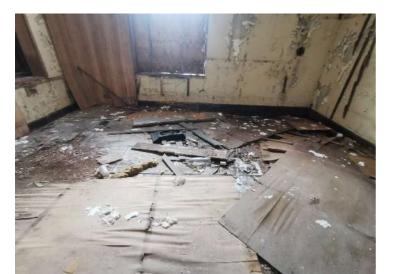

r window to be inspected to be inspected for wood rot and water damage.
  Affected mullions to be removed and replaces to match. All damage and

broken glass to be replaced with 6mm toughened safety glass as per sans 10400 Part N or equally approved my specialist Window hinges to be replaced with brass type hinge style and fixed wood brass screws

- 4- Window handles to be replaced with brass type and fixed with brass screws (look for code)
- 5- Windowsill to be inspected for inspected for wood rot and water damage. Affected sills to be removed and replaces to match.
- 6- Timber door frames to be inspected for wood rot and water damage. Affected sills to be removed and replaced with new timber door frames to match.





















#### ROOM - 4











#### **ROOM - 7**

















#### ROOM 9

#### FOYER



#### **ROOM - 10**

























#### **GROUND FLOOR: ABLUTION**











#### **STRONG ROOM**



#### **ROOM - 12**







#### **ROOM - 13**









#### **ROOM – 14 – GUARD ROOM**



#### HALL FOYER







HALL

































#### **KITCHEN**



#### COLD ROOM



#### COURTYARD



#### **STAIR**



#### RECEPTION







#### **STORE – NEXT TO COLD ROOM**



#### ABLUTION



#### STORE NEXT TO ABLUTION



#### COURTYARD



## FIRST FLOOR

#### ROOM – 5

ROOM – 6

#### **ROOM – 8**









## ROOM – 9 (mirror)













































#### **ROOM – 20**



#### **STAIR**



#### ABLUTION





# EXTERNAL

#### **ROOF DETAIL**



#### EAST ELEVATION





#### NORTH ELEVATION



## MAIN ENTRANCE (INTERNAL V