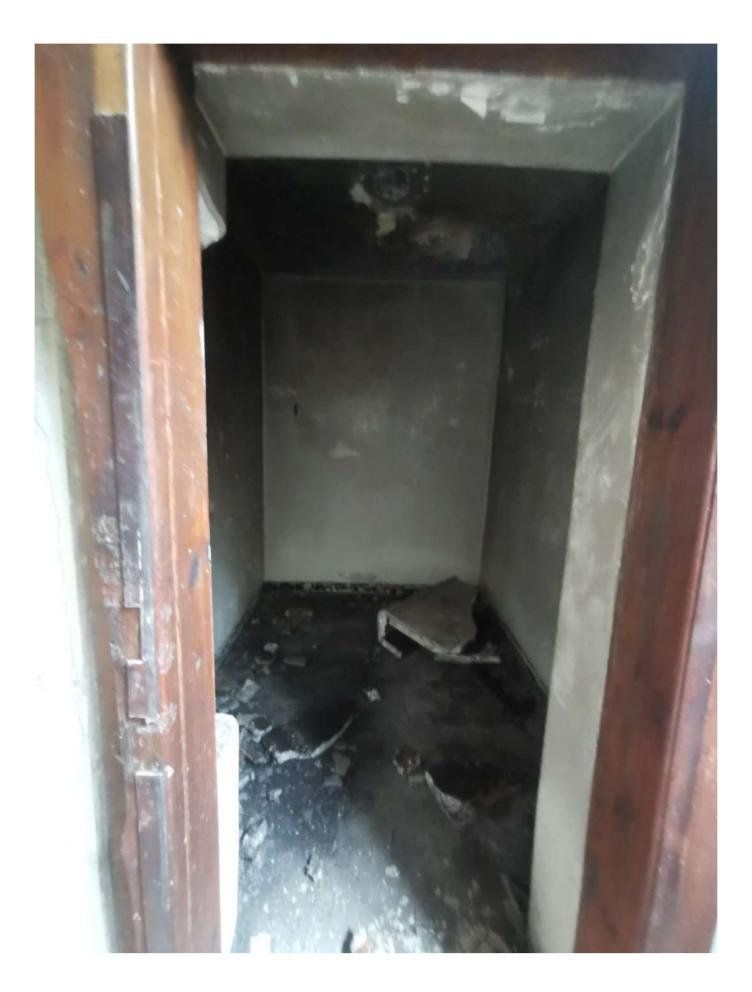

wood brass screws

- 4- Window handles to be replaced with brass type and fixed with brass screws (look for code)
- 5- Windowsill to be inspected for inspected for wood rot and water damage. Affected sills to be removed and replaces to match.
- 6- Timber door frames to be inspected for wood rot and water damage. Affected sills to be removed and replaced with new timber door frames to match.





















#### ROOM - 4











#### **ROOM - 7**

















#### ROOM 9

#### FOYER



#### **ROOM - 10**

























#### **GROUND FLOOR: ABLUTION**











#### **STRONG ROOM**



#### **ROOM - 12**







#### **ROOM - 13**









#### **ROOM – 14 – GUARD ROOM**



#### HALL FOYER







HALL

































#### **KITCHEN**



#### COLD ROOM



#### COURTYARD



#### **STAIR**



#### RECEPTION







#### **STORE – NEXT TO COLD ROOM**



#### ABLUTION



#### STORE NEXT TO ABLUTION



#### COURTYARD



## FIRST FLOOR

#### ROOM – 5

ROOM – 6

#### **ROOM – 8**









## ROOM – 9 (mirror)













































#### **ROOM – 20**



#### **STAIR**



#### ABLUTION





# EXTERNAL

#### **ROOF DETAIL**



#### EAST ELEVATION





#### NORTH ELEVATION



## MAIN ENTRANCE (INTERNAL VIEW)



# MAIN ENTRANCE (INTERNAL VIEW



## MAIN ENTRANCE (INTERNAL VIEW









#### SOUTH ELEVATION





#### EAST ELEVATION











#### WALKWAYS



#### COLUMNS