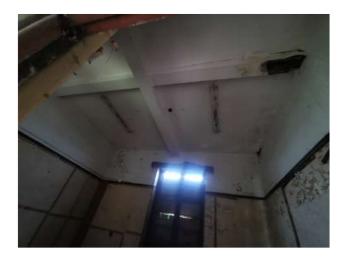

e.
  Affected mullions to be removed and replaces to match. All damage and

broken glass to be replaced with 6mm toughened safety glass as per sans 10400 Part N or equally approved my specialist Window hinges to be replaced with brass type hinge style and fixed wood brass screws

- 4- Window handles to be replaced with brass type and fixed with brass screws (look for code)
- 5- Windowsill to be inspected for inspected for wood rot and water damage. Affected sills to be removed and replaces to match.
- 6- Timber door frames to be inspected for wood rot and water damage. Affected sills to be removed and replaced with new timber door frames to match.





















#### ROOM - 4











#### **ROOM - 7**

















#### ROOM 9

#### FOYER



#### **ROOM - 10**

























#### **GROUND FLOOR: ABLUTION**











#### **STRONG ROOM**



#### **ROOM - 12**







#### **ROOM - 13**









#### **ROOM – 14 – GUARD ROOM**



#### HALL FOYER







HALL

































#### **KITCHEN**



#### COLD ROOM



#### COURTYARD



#### **STAIR**



#### RECEPTION







#### **STORE – NEXT TO COLD ROOM**



#### ABLUTION



#### STORE NEXT TO ABLUTION



#### COURTYARD



## FIRST FLOOR

#### ROOM – 5

ROOM – 6

#### **ROOM – 8**









## ROOM – 9 (mirror)













































#### **ROOM – 20**



#### **STAIR**



#### ABLUTION





# EXTERNAL

#### **ROOF DETAIL**



#### EAST ELEVATION





#### NORTH ELEVATION



## MAIN ENTRANCE (INTERNAL VIEW)



# MAIN ENTRANCE (INTERNAL VIEW



## MAIN ENTRANCE (INTERNAL