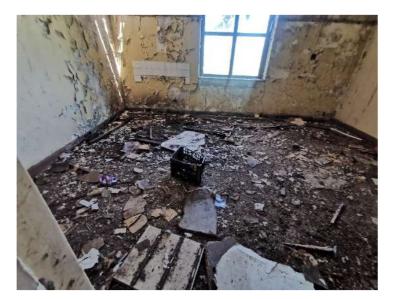

frames to be inspected for wood rot and water damage. Affected sills to be removed and replaced with new timber door frames to match.





















#### ROOM - 4











#### **ROOM - 7**

















#### ROOM 9

#### FOYER



#### **ROOM - 10**

























#### **GROUND FLOOR: ABLUTION**











#### **STRONG ROOM**



#### **ROOM - 12**







#### **ROOM - 13**









#### **ROOM – 14 – GUARD ROOM**



#### HALL FOYER







HALL

































#### **KITCHEN**



#### COLD ROOM



#### COURTYARD



#### **STAIR**



#### RECEPTION







#### **STORE – NEXT TO COLD ROOM**



#### ABLUTION



#### STORE NEXT TO ABLUTION



#### COURTYARD



## FIRST FLOOR

#### ROOM – 5

ROOM – 6

#### **ROOM – 8**









## ROOM – 9 (mirror)













































#### **ROOM – 20**



#### **STAIR**



#### ABLUTION





# EXTERNAL

#### **ROOF DETAIL**



#### EAST ELEVATION





#### NORTH ELEVATION



## MAIN ENTRANCE (INTERNAL VIEW)



# MAIN ENTRANCE (INTERNAL VIEW



## MAIN ENTRANCE (INTERNAL VIEW









#### SOUTH ELEVATION





#### EAST ELEVATION











#### WALKWAYS



#### COLUMNS