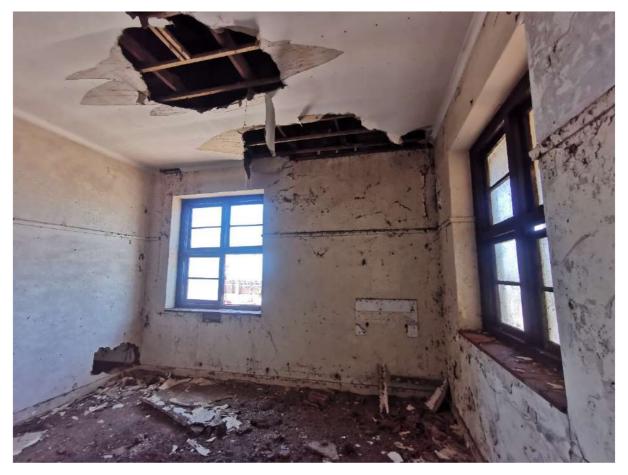

s to be inspected for wood rot and water damage. Affected sills to be removed and replaced with new timber door frames to match.





















#### ROOM - 4











#### **ROOM - 7**

















#### ROOM 9

#### FOYER



#### **ROOM - 10**

























#### **GROUND FLOOR: ABLUTION**











#### **STRONG ROOM**



#### **ROOM - 12**







#### **ROOM - 13**









#### **ROOM – 14 – GUARD ROOM**



#### HALL FOYER







HALL

































#### **KITCHEN**



#### COLD ROOM



#### COURTYARD



#### **STAIR**



#### RECEPTION







#### **STORE – NEXT TO COLD ROOM**



#### ABLUTION



#### STORE NEXT TO ABLUTION



#### COURTYARD



## FIRST FLOOR

#### ROOM – 5

ROOM – 6

#### **ROOM – 8**









## ROOM – 9 (mirror)













































#### **ROOM – 20**



#### **STAIR**



#### ABLUTION





# EXTERNAL

#### **ROOF DETAIL**



#### EAST ELEVATION





#### NORTH ELEVATION



## MAIN ENTRANCE (INTERNAL VIEW)



# MAIN ENTRANCE (INTERNAL VIEW



## MAIN ENTRANCE (INTERNAL VIEW









#### SOUTH ELEVATION





#### EAST ELEVATION











#### WALKWAYS



#### COLUMNS