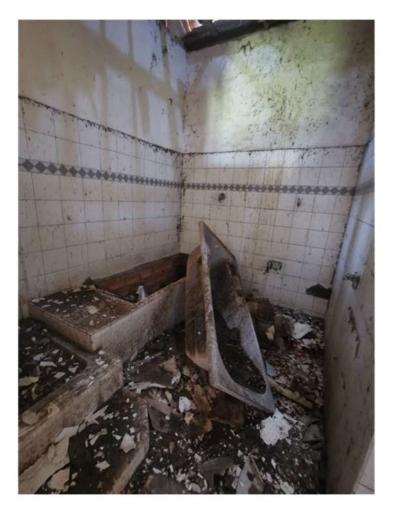

replaces to match.
- 6- Timber door frames to be inspected for wood rot and water damage. Affected sills to be removed and replaced with new timber door frames to match.





















#### ROOM - 4











#### **ROOM - 7**

















#### ROOM 9

#### FOYER



#### **ROOM - 10**

























#### **GROUND FLOOR: ABLUTION**











#### **STRONG ROOM**



#### **ROOM - 12**







#### **ROOM - 13**









#### **ROOM – 14 – GUARD ROOM**



#### HALL FOYER







HALL

































#### **KITCHEN**



#### COLD ROOM



#### COURTYARD



#### **STAIR**



#### RECEPTION







#### **STORE – NEXT TO COLD ROOM**



#### ABLUTION



#### STORE NEXT TO ABLUTION



#### COURTYARD



## FIRST FLOOR

#### ROOM – 5

ROOM – 6

#### **ROOM – 8**









## ROOM – 9 (mirror)













































#### **ROOM – 20**



#### **STAIR**



#### ABLUTION





# EXTERNAL

#### **ROOF DETAIL**



#### EAST ELEVATION





#### NORTH ELEVATION



## MAIN ENTRANCE (INTERNAL VIEW)



# MAIN ENTRANCE (INTERNAL VIEW



## MAIN ENTRANCE (INTERNAL VIEW









#### SOUTH ELEVATION





#### EAST ELEVATION











#### WALKWAYS



#### COLUMNS