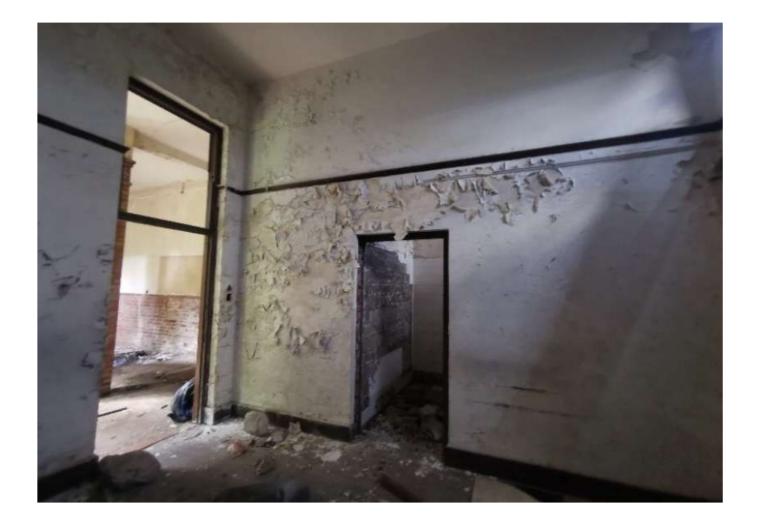

replaced with 6mm toughened safety glass as per sans 10400 Part N or equally approved my specialist Window hinges to be replaced with brass type hinge style and fixed wood brass screws

- 4- Window handles to be replaced with brass type and fixed with brass screws (look for code)
- 5- Windowsill to be inspected for inspected for wood rot and water damage. Affected sills to be removed and replaces to match.
- 6- Timber door frames to be inspected for wood rot and water damage. Affected sills to be removed and replaced with new timber door frames to match.





















#### ROOM - 4











#### **ROOM - 7**

















#### ROOM 9

#### FOYER



#### **ROOM - 10**

























#### **GROUND FLOOR: ABLUTION**











#### **STRONG ROOM**



#### **ROOM - 12**







#### **ROOM - 13**









#### **ROOM – 14 – GUARD ROOM**



#### HALL FOYER







HALL

































#### **KITCHEN**



#### COLD ROOM



#### COURTYARD



#### **STAIR**



#### RECEPTION







#### **STORE – NEXT TO COLD ROOM**



#### ABLUTION



#### STORE NEXT TO ABLUTION



#### COURTYARD



## FIRST FLOOR

#### ROOM – 5

ROOM – 6

#### **ROOM – 8**









## ROOM – 9 (mirror)













































#### **ROOM – 20**



#### **STAIR**



#### ABLUTION





# EXTERNAL

#### **ROOF DETAIL**



#### EAST ELEVATION





#### NORTH ELEVATION



## MAIN ENTRANCE (INTERNAL VIEW)



# MAIN ENTRANCE (INTERNAL VIEW



## MAIN ENTRANCE (INTERNAL VIEW









#### SOUTH ELEVATION





#### EAST ELEVATION











#### WALKWAYS



#### CO