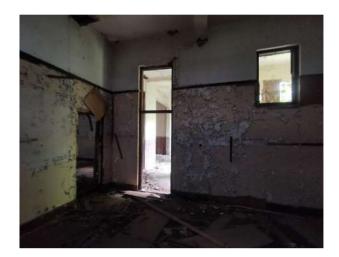

ffected mullions to be removed and replaces to match. All damage and

broken glass to be replaced with 6mm toughened safety glass as per sans 10400 Part N or equally approved my specialist Window hinges to be replaced with brass type hinge style and fixed wood brass screws

- 4- Window handles to be replaced with brass type and fixed with brass screws (look for code)
- 5- Windowsill to be inspected for inspected for wood rot and water damage. Affected sills to be removed and replaces to match.
- 6- Timber door frames to be inspected for wood rot and water damage. Affected sills to be removed and replaced with new timber door frames to match.





















#### ROOM - 4











#### **ROOM - 7**

















#### ROOM 9

#### FOYER



#### **ROOM - 10**

























#### **GROUND FLOOR: ABLUTION**











#### **STRONG ROOM**



#### **ROOM - 12**







#### **ROOM - 13**









#### **ROOM – 14 – GUARD ROOM**



#### HALL FOYER







HALL

































#### **KITCHEN**



#### COLD ROOM



#### COURTYARD



#### **STAIR**



#### RECEPTION







#### **STORE – NEXT TO COLD ROOM**



#### ABLUTION



#### STORE NEXT TO ABLUTION



#### COURTYARD



## FIRST FLOOR

#### ROOM – 5

ROOM – 6

#### **ROOM – 8**









## ROOM – 9 (mirror)













































#### **ROOM – 20**



#### **STAIR**



#### ABLUTION





# EXTERNAL

#### **ROOF DETAIL**



#### EAST ELEVATION





#### NORTH ELEVATION



## MAIN ENTRANCE (INTERNAL VIEW)



# MAIN ENTRANCE (INTERNAL VIEW



## MAIN ENTRANCE (INTERNAL VIEW