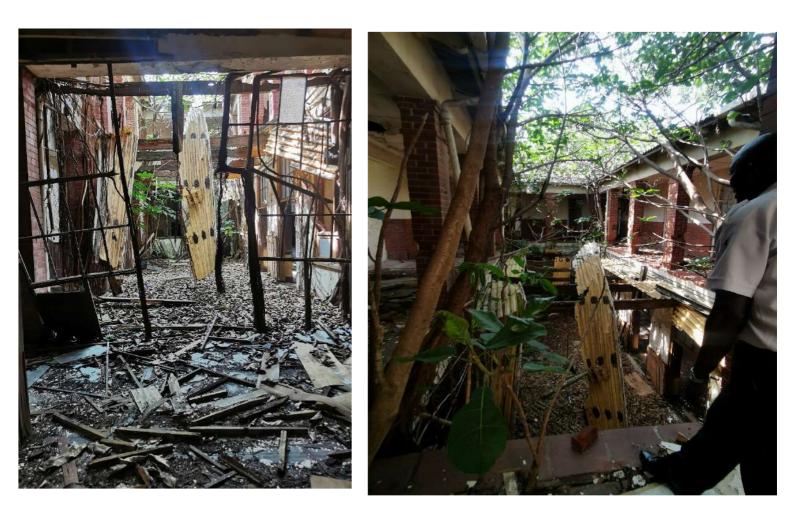

or wood rot and water damage. Affected sills to be removed and replaces to match.
- 6- Timber door frames to be inspected for wood rot and water damage. Affected sills to be removed and replaced with new timber door frames to match.





















#### ROOM - 4











#### **ROOM - 7**

















#### ROOM 9

#### FOYER



#### **ROOM - 10**

























#### **GROUND FLOOR: ABLUTION**











#### **STRONG ROOM**



#### **ROOM - 12**







#### **ROOM - 13**









#### **ROOM – 14 – GUARD ROOM**



#### HALL FOYER







HALL

































#### **KITCHEN**



#### COLD ROOM



#### COURTYARD



#### **STAIR**



#### RECEPTION







#### **STORE – NEXT TO COLD ROOM**



#### ABLUTION



#### STORE NEXT TO ABLUTION



#### COURTYARD



## FIRST FLOOR

#### ROOM – 5

ROOM – 6

#### **ROOM – 8**









## ROOM – 9 (mirror)













































#### **ROOM – 20**



#### **STAIR**



#### ABLUTION





# EXTERNAL

#### **ROOF DETAIL**



#### EAST ELEVATION





#### NORTH ELEVATION



## MAIN ENTRANCE (INTERNAL VIEW)



# MAIN ENTRANCE (INTERNAL VIEW



## MAIN ENTRANCE (INTERNAL VIEW









#### SOUTH ELEVATION





#### EAST ELEVATION











#### WALKWAYS



#### COLUMNS