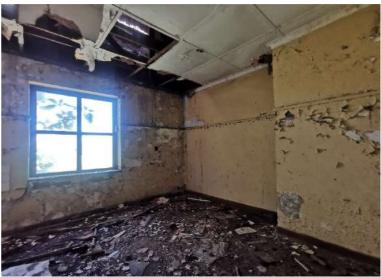

or frames to be inspected for wood rot and water damage. Affected sills to be removed and replaced with new timber door frames to match.





















#### ROOM - 4











#### **ROOM - 7**

















#### ROOM 9

#### FOYER



#### **ROOM - 10**

























#### **GROUND FLOOR: ABLUTION**











#### **STRONG ROOM**



#### **ROOM - 12**







#### **ROOM - 13**









#### **ROOM – 14 – GUARD ROOM**



#### HALL FOYER







HALL

































#### **KITCHEN**



#### COLD ROOM



#### COURTYARD



#### **STAIR**



#### RECEPTION







#### **STORE – NEXT TO COLD ROOM**



#### ABLUTION



#### STORE NEXT TO ABLUTION



#### COURTYARD



## FIRST FLOOR

#### ROOM – 5

ROOM – 6

#### **ROOM – 8**









## ROOM – 9 (mirror)













































#### **ROOM – 20**



#### **STAIR**



#### ABLUTION





# EXTERNAL

#### **ROOF DETAIL**



#### EAST ELEVATION





#### NORTH ELEVATION



## MAIN ENTRANCE (INTERNAL VIEW)



# MAIN ENTRANCE (INTERNAL VIEW



## MAIN ENTRANCE (INTERNAL VIEW









#### SOUTH ELEVATION





#### EAST ELEVATION











#### WALKWAYS



#### COLUMNS