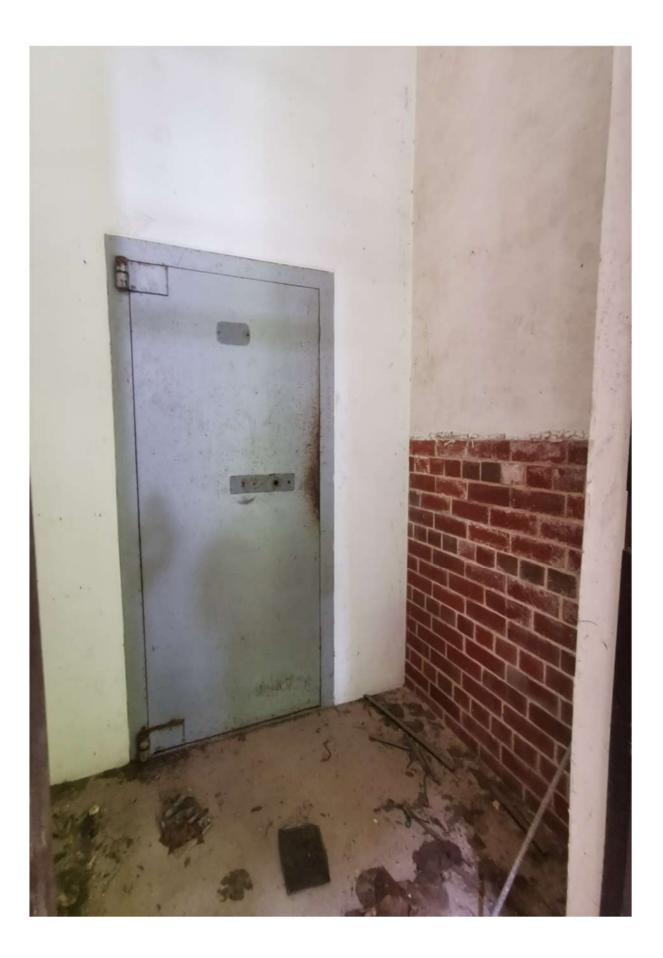

d

broken glass to be replaced with 6mm toughened safety glass as per sans 10400 Part N or equally approved my specialist Window hinges to be replaced with brass type hinge style and fixed wood brass screws

- 4- Window handles to be replaced with brass type and fixed with brass screws (look for code)
- 5- Windowsill to be inspected for inspected for wood rot and water damage. Affected sills to be removed and replaces to match.
- 6- Timber door frames to be inspected for wood rot and water damage. Affected sills to be removed and replaced with new timber door frames to match.





















#### ROOM - 4











#### **ROOM - 7**

















#### ROOM 9

#### FOYER



#### **ROOM - 10**

























#### **GROUND FLOOR: ABLUTION**











#### **STRONG ROOM**



#### **ROOM - 12**







#### **ROOM - 13**









#### **ROOM – 14 – GUARD ROOM**



#### HALL FOYER







HALL

































#### **KITCHEN**



#### COLD ROOM



#### COURTYARD



#### **STAIR**



#### RECEPTION







#### **STORE – NEXT TO COLD ROOM**



#### ABLUTION



#### STORE NEXT TO ABLUTION



#### COURTYARD



## FIRST FLOOR

#### ROOM – 5

ROOM – 6

#### **ROOM – 8**









## ROOM – 9 (mirror)













































#### **ROOM – 20**



#### **STAIR**



#### ABLUTION





# EXTERNAL

#### **ROOF DETAIL**



#### EAST ELEVATION





#### NORTH ELEVATION



## MAIN ENTRANCE (INTERNAL VIEW)



# MAIN ENTRANCE (INTERNAL VIEW



## MAIN ENTRANCE (INTERNAL VIEW









#### SOUTH ELEVATION





#### EAST ELEVATION











##