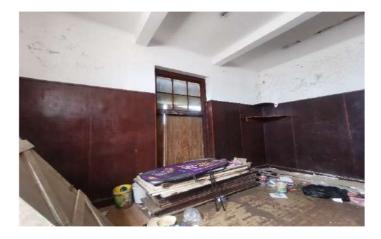

elling to be sanded, sealed, stained to matched existing
- Ex. Timber window to be inspected to be inspected for wood rot and water damage.
  Affected mullions to be removed and replaces to match. All damage and

broken glass to be replaced with 6mm toughened safety glass as per sans 10400 Part N or equally approved my specialist Window hinges to be replaced with brass type hinge style and fixed wood brass screws

- 4- Window handles to be replaced with brass type and fixed with brass screws (look for code)
- 5- Windowsill to be inspected for inspected for wood rot and water damage. Affected sills to be removed and replaces to match.
- 6- Timber door frames to be inspected for wood rot and water damage. Affected sills to be removed and replaced with new timber door frames to match.





















#### ROOM - 4











#### **ROOM - 7**

















#### ROOM 9

#### FOYER



#### **ROOM - 10**

























#### **GROUND FLOOR: ABLUTION**











#### **STRONG ROOM**



#### **ROOM - 12**







#### **ROOM - 13**









#### **ROOM – 14 – GUARD ROOM**



#### HALL FOYER







HALL

































#### **KITCHEN**



#### COLD ROOM



#### COURTYARD



#### **STAIR**



#### RECEPTION







#### **STORE – NEXT TO COLD ROOM**



#### ABLUTION



#### STORE NEXT TO ABLUTION



#### COURTYARD



## FIRST FLOOR

#### ROOM – 5

ROOM – 6

#### **ROOM – 8**









## ROOM – 9 (mirror)













































#### **ROOM – 20**



#### **STAIR**



#### ABLUTION





# EXTERNAL

#### **ROOF DETAIL**



#### EAST