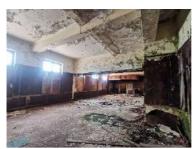

ges to be replaced with brass type hinge style and fixed wood brass screws

- 4- Window handles to be replaced with brass type and fixed with brass screws (look for code)
- 5- Windowsill to be inspected for inspected for wood rot and water damage. Affected sills to be removed and replaces to match.
- 6- Timber door frames to be inspected for wood rot and water damage. Affected sills to be removed and replaced with new timber door frames to match.





















#### ROOM - 4











#### **ROOM - 7**

















#### ROOM 9

#### FOYER



#### **ROOM - 10**

























#### **GROUND FLOOR: ABLUTION**











#### **STRONG ROOM**



#### **ROOM - 12**







#### **ROOM - 13**









#### **ROOM – 14 – GUARD ROOM**



#### HALL FOYER







HALL

































#### **KITCHEN**



#### COLD ROOM



#### COURTYARD



#### **STAIR**



#### RECEPTION







#### **STORE – NEXT TO COLD ROOM**



#### ABLUTION



#### STORE NEXT TO ABLUTION



#### COURTYARD



## FIRST FLOOR

#### ROOM – 5

ROOM – 6

#### **ROOM – 8**









## ROOM – 9 (mirror)













































#### **ROOM – 20**



#### **STAIR**



#### ABLUTION





# EXTERNAL

#### **ROOF DETAIL**



#### EAST ELEVATION





#### NORTH ELEVATION



## MAIN ENTRANCE (INTERNAL VIEW)



# MAIN ENTRANCE (INTERNAL VIEW



## MAIN ENTRANCE (INTERNAL VIEW









#### SOUTH ELEVATION





#### EAST ELEVATION











#### WALKWAYS



#### COLUMNS