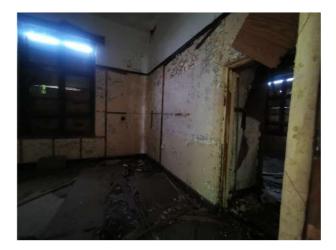

Affected mullions to be removed and replaces to match. All damage and

broken glass to be replaced with 6mm toughened safety glass as per sans 10400 Part N or equally approved my specialist Window hinges to be replaced with brass type hinge style and fixed wood brass screws

- 4- Window handles to be replaced with brass type and fixed with brass screws (look for code)
- 5- Windowsill to be inspected for inspected for wood rot and water damage. Affected sills to be removed and replaces to match.
- 6- Timber door frames to be inspected for wood rot and water damage. Affected sills to be removed and replaced with new timber door frames to match.





















#### ROOM - 4











#### **ROOM - 7**

















#### ROOM 9

#### FOYER



#### **ROOM - 10**

























#### **GROUND FLOOR: ABLUTION**











#### **STRONG ROOM**



#### **ROOM - 12**







#### **ROOM - 13**









#### **ROOM – 14 – GUARD ROOM**



#### HALL FOYER







HALL

































#### **KITCHEN**



#### COLD ROOM



#### COURTYARD



#### **STAIR**



#### RECEPTION







#### **STORE – NEXT TO COLD ROOM**



#### ABLUTION



#### STORE NEXT TO ABLUTION



#### COURTYARD



## FIRST FLOOR

#### ROOM – 5

ROOM – 6

#### **ROOM – 8**









## ROOM – 9 (mirror)













































#### **ROOM – 20**



#### **STAIR**



#### ABLUTION





# EXTERNAL

#### **ROOF DETAIL**



#### EAST ELEVATION





#### NORTH ELEVATION



## MAIN ENTRANCE (INTERNAL VIEW)



# MAIN ENTRANCE (INTERNAL VIEW



## MAIN ENTRANCE (INTERNAL VIEW