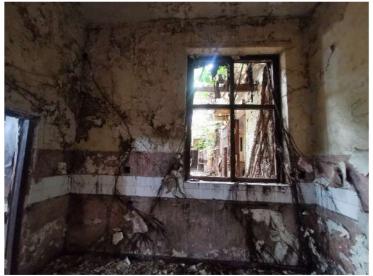

specialist Window hinges to be replaced with brass type hinge style and fixed wood brass screws

- 4- Window handles to be replaced with brass type and fixed with brass screws (look for code)
- 5- Windowsill to be inspected for inspected for wood rot and water damage. Affected sills to be removed and replaces to match.
- 6- Timber door frames to be inspected for wood rot and water damage. Affected sills to be removed and replaced with new timber door frames to match.





















#### ROOM - 4











#### **ROOM - 7**

















#### ROOM 9

#### FOYER



#### **ROOM - 10**

























#### **GROUND FLOOR: ABLUTION**











#### **STRONG ROOM**



#### **ROOM - 12**







#### **ROOM - 13**









#### **ROOM – 14 – GUARD ROOM**



#### HALL FOYER







HALL

































#### **KITCHEN**



#### COLD ROOM



#### COURTYARD



#### **STAIR**



#### RECEPTION







#### **STORE – NEXT TO COLD ROOM**



#### ABLUTION



#### STORE NEXT TO ABLUTION



#### COURTYARD



## FIRST FLOOR

#### ROOM – 5

ROOM – 6

#### **ROOM – 8**









## ROOM – 9 (mirror)













































#### **ROOM – 20**



#### **STAIR**



#### ABLUTION





# EXTERNAL

#### **ROOF DETAIL**



#### EAST ELEVATION





#### NORTH ELEVATION



## MAIN ENTRANCE (INTERNAL VIEW)



# MAIN ENTRANCE (INTERNAL VIEW



## MAIN ENTRANCE (INTERNAL VIEW









#### SOUTH ELEVATION





#### EAST ELEVATION











#### WALKWAYS



#### COLUMNS