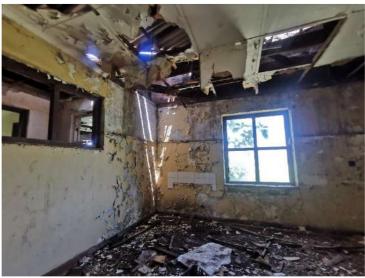

door frames to be inspected for wood rot and water damage. Affected sills to be removed and replaced with new timber door frames to match.





















#### ROOM - 4











#### **ROOM - 7**

















#### ROOM 9

#### FOYER



#### **ROOM - 10**

























#### **GROUND FLOOR: ABLUTION**











#### **STRONG ROOM**



#### **ROOM - 12**







#### **ROOM - 13**









#### **ROOM – 14 – GUARD ROOM**



#### HALL FOYER







HALL

































#### **KITCHEN**



#### COLD ROOM



#### COURTYARD



#### **STAIR**



#### RECEPTION







#### **STORE – NEXT TO COLD ROOM**



#### ABLUTION



#### STORE NEXT TO ABLUTION



#### COURTYARD



## FIRST FLOOR

#### ROOM – 5

ROOM – 6

#### **ROOM – 8**









## ROOM – 9 (mirror)













































#### **ROOM – 20**



#### **STAIR**



#### ABLUTION





# EXTERNAL

#### **ROOF DETAIL**



#### EAST ELEVATION





#### NORTH ELEVATION



## MAIN ENTRANCE (INTERNAL VIEW)



# MAIN ENTRANCE (INTERNAL VIEW



## MAIN ENTRANCE (INTERNAL VIEW









#### SOUTH ELEVATION





#### EAST ELEVATION











#### WALKWAYS



#### COLUMNS