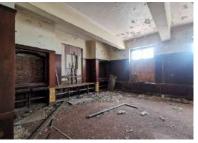

ndow hinges to be replaced with brass type hinge style and fixed wood brass screws

- 4- Window handles to be replaced with brass type and fixed with brass screws (look for code)
- 5- Windowsill to be inspected for inspected for wood rot and water damage. Affected sills to be removed and replaces to match.
- 6- Timber door frames to be inspected for wood rot and water damage. Affected sills to be removed and replaced with new timber door frames to match.





















#### ROOM - 4











#### **ROOM - 7**

















#### ROOM 9

#### FOYER



#### **ROOM - 10**

























#### **GROUND FLOOR: ABLUTION**











#### **STRONG ROOM**



#### **ROOM - 12**







#### **ROOM - 13**









#### **ROOM – 14 – GUARD ROOM**



#### HALL FOYER







HALL

































#### **KITCHEN**



#### COLD ROOM



#### COURTYARD



#### **STAIR**



#### RECEPTION







#### **STORE – NEXT TO COLD ROOM**



#### ABLUTION



#### STORE NEXT TO ABLUTION



#### COURTYARD



## FIRST FLOOR

#### ROOM – 5

ROOM – 6

#### **ROOM – 8**









## ROOM – 9 (mirror)













































#### **ROOM – 20**



#### **STAIR**



#### ABLUTION





# EXTERNAL

#### **ROOF DETAIL**



#### EAST ELEVATION





#### NORTH ELEVATION



## MAIN ENTRANCE (INTERNAL VIEW)



# MAIN ENTRANCE (INTERNAL VIEW



## MAIN ENTRANCE (INTERNAL VIEW









#### SOUTH ELEVATION





#### EAST ELEVATION











#### WALKWAYS



#### COLUMNS