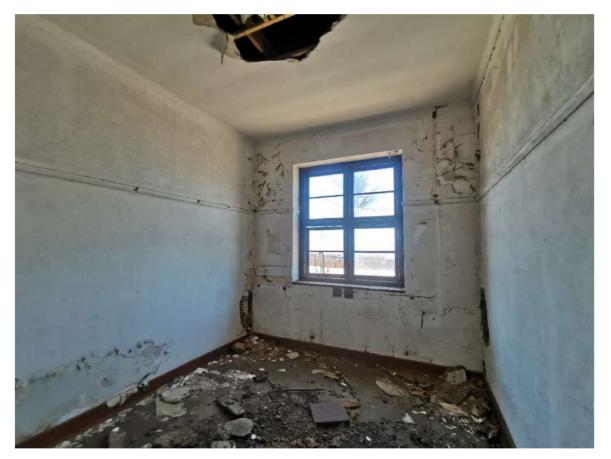

inspected for wood rot and water damage. Affected sills to be removed and replaced with new timber door frames to match.





















#### ROOM - 4











#### **ROOM - 7**

















#### ROOM 9

#### FOYER



#### **ROOM - 10**

























#### **GROUND FLOOR: ABLUTION**











#### **STRONG ROOM**



#### **ROOM - 12**







#### **ROOM - 13**









#### **ROOM – 14 – GUARD ROOM**



#### HALL FOYER







HALL

































#### **KITCHEN**



#### COLD ROOM



#### COURTYARD



#### **STAIR**



#### RECEPTION







#### **STORE – NEXT TO COLD ROOM**



#### ABLUTION



#### STORE NEXT TO ABLUTION



#### COURTYARD



## FIRST FLOOR

#### ROOM – 5

ROOM – 6

#### **ROOM – 8**









## ROOM – 9 (mirror)













































#### **ROOM – 20**



#### **STAIR**



#### ABLUTION





# EXTERNAL

#### **ROOF DETAIL**



#### EAST ELEVATION





#### NORTH ELEVATION



## MAIN ENTRANCE (INTERNAL VIEW)



# MAIN ENTRANCE (INTERNAL VIEW



## MAIN ENTRANCE (INTERNAL VIEW









#### SOUTH ELEVATION





#### EAST ELEVATION











#### WALKWAYS



#### COLUMNS