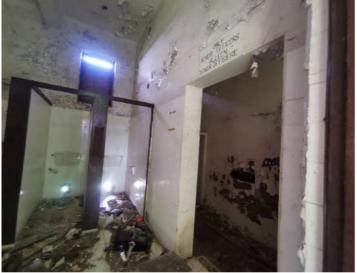

places to match. All damage and

broken glass to be replaced with 6mm toughened safety glass as per sans 10400 Part N or equally approved my specialist Window hinges to be replaced with brass type hinge style and fixed wood brass screws

- 4- Window handles to be replaced with brass type and fixed with brass screws (look for code)
- 5- Windowsill to be inspected for inspected for wood rot and water damage. Affected sills to be removed and replaces to match.
- 6- Timber door frames to be inspected for wood rot and water damage. Affected sills to be removed and replaced with new timber door frames to match.





















#### ROOM - 4











#### **ROOM - 7**

















#### ROOM 9

#### FOYER



#### **ROOM - 10**

























#### **GROUND FLOOR: ABLUTION**











#### **STRONG ROOM**



#### **ROOM - 12**







#### **ROOM - 13**









#### **ROOM – 14 – GUARD ROOM**



#### HALL FOYER







HALL

































#### **KITCHEN**



#### COLD ROOM



#### COURTYARD



#### **STAIR**



#### RECEPTION







#### **STORE – NEXT TO COLD ROOM**



#### ABLUTION



#### STORE NEXT TO ABLUTION



#### COURTYARD



## FIRST FLOOR

#### ROOM – 5

ROOM – 6

#### **ROOM – 8**









## ROOM – 9 (mirror)













































#### **ROOM – 20**



#### **STAIR**



#### ABLUTION





# EXTERNAL

#### **ROOF DETAIL**



#### EAST ELEVATION





#### NORTH ELEVATION



## MAIN ENTRANCE (INTERNAL VIEW)



# MAIN ENTRANCE (INTERNAL VIEW



## MAIN ENTRANCE (INTERNAL VIEW









#### SOUTH ELEVATION





###