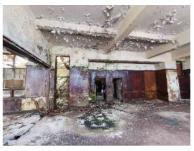

ow hinges to be replaced with brass type hinge style and fixed wood brass screws

- 4- Window handles to be replaced with brass type and fixed with brass screws (look for code)
- 5- Windowsill to be inspected for inspected for wood rot and water damage. Affected sills to be removed and replaces to match.
- 6- Timber door frames to be inspected for wood rot and water damage. Affected sills to be removed and replaced with new timber door frames to match.





















#### ROOM - 4











#### **ROOM - 7**

















#### ROOM 9

#### FOYER



#### **ROOM - 10**

























#### **GROUND FLOOR: ABLUTION**











#### **STRONG ROOM**



#### **ROOM - 12**







#### **ROOM - 13**









#### **ROOM – 14 – GUARD ROOM**



#### HALL FOYER







HALL

































#### **KITCHEN**



#### COLD ROOM



#### COURTYARD



#### **STAIR**



#### RECEPTION







#### **STORE – NEXT TO COLD ROOM**



#### ABLUTION



#### STORE NEXT TO ABLUTION



#### COURTYARD



## FIRST FLOOR

#### ROOM – 5

ROOM – 6

#### **ROOM – 8**









## ROOM – 9 (mirror)













































#### **ROOM – 20**



#### **STAIR**



#### ABLUTION





# EXTERNAL

#### **ROOF DETAIL**



#### EAST ELEVATION





#### NORTH ELEVATION



## MAIN ENTRANCE (INTERNAL VIEW)



# MAIN ENTRANCE (INTERNAL VIEW



## MAIN ENTRANCE (INTERNAL VIEW









#### SOUTH ELEVATION





#### EAST ELEVATION











#### WALKWAYS



#### COLUMNS