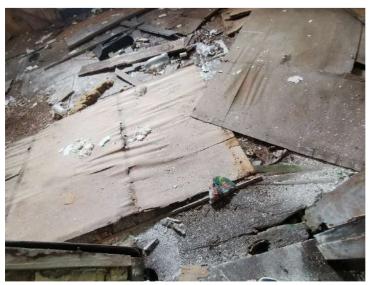

ber window to be inspected to be inspected for wood rot and water damage.
  Affected mullions to be removed and replaces to match. All damage and

broken glass to be replaced with 6mm toughened safety glass as per sans 10400 Part N or equally approved my specialist Window hinges to be replaced with brass type hinge style and fixed wood brass screws

- 4- Window handles to be replaced with brass type and fixed with brass screws (look for code)
- 5- Windowsill to be inspected for inspected for wood rot and water damage. Affected sills to be removed and replaces to match.
- 6- Timber door frames to be inspected for wood rot and water damage. Affected sills to be removed and replaced with new timber door frames to match.





















#### ROOM - 4











#### **ROOM - 7**

















#### ROOM 9

#### FOYER



#### **ROOM - 10**

























#### **GROUND FLOOR: ABLUTION**











#### **STRONG ROOM**



#### **ROOM - 12**







#### **ROOM - 13**









#### **ROOM – 14 – GUARD ROOM**



#### HALL FOYER







HALL

































#### **KITCHEN**



#### COLD ROOM



#### COURTYARD



#### **STAIR**



#### RECEPTION







#### **STORE – NEXT TO COLD ROOM**



#### ABLUTION



#### STORE NEXT TO ABLUTION



#### COURTYARD



## FIRST FLOOR

#### ROOM – 5

ROOM – 6

#### **ROOM – 8**









## ROOM – 9 (mirror)













































#### **ROOM – 20**



#### **STAIR**



#### ABLUTION





# EXTERNAL

#### **ROOF DETAIL**



#### EAST ELEVATION





#### NORTH ELEVATION



## MAIN ENTRANCE (INTERNAL