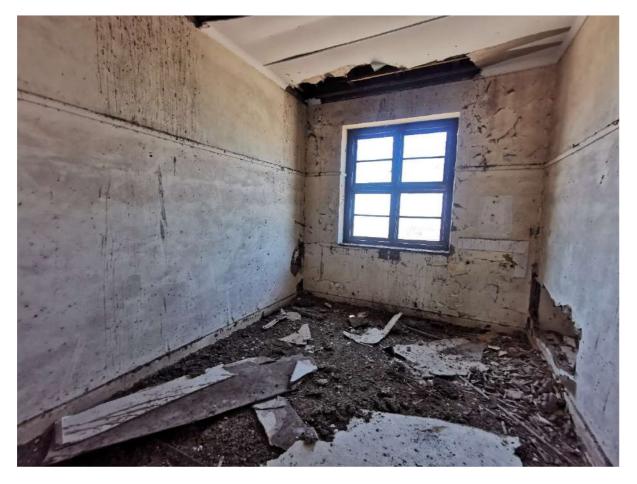

be inspected for wood rot and water damage. Affected sills to be removed and replaced with new timber door frames to match.





















#### ROOM - 4











#### **ROOM - 7**

















#### ROOM 9

#### FOYER



#### **ROOM - 10**

























#### **GROUND FLOOR: ABLUTION**











#### **STRONG ROOM**



#### **ROOM - 12**







#### **ROOM - 13**









#### **ROOM – 14 – GUARD ROOM**



#### HALL FOYER







HALL

































#### **KITCHEN**



#### COLD ROOM



#### COURTYARD



#### **STAIR**



#### RECEPTION







#### **STORE – NEXT TO COLD ROOM**



#### ABLUTION



#### STORE NEXT TO ABLUTION



#### COURTYARD



## FIRST FLOOR

#### ROOM – 5

ROOM – 6

#### **ROOM – 8**









## ROOM – 9 (mirror)













































#### **ROOM – 20**



#### **STAIR**



#### ABLUTION





# EXTERNAL

#### **ROOF DETAIL**



#### EAST ELEVATION





#### NORTH ELEVATION



## MAIN ENTRANCE (INTERNAL VIEW)



# MAIN ENTRANCE (INTERNAL VIEW



## MAIN ENTRANCE (INTERNAL VIEW









#### SOUTH ELEVATION





#### EAST ELEVATION











#### WALKWAYS



#### COLUMNS