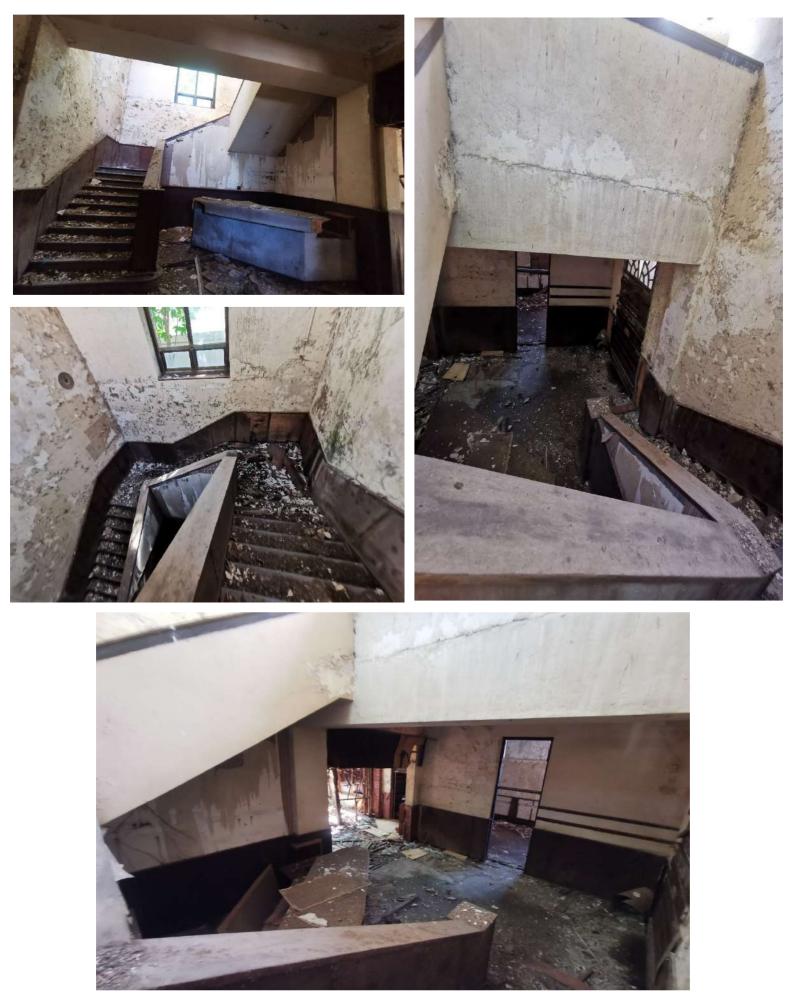

les to be replaced with brass type and fixed with brass screws (look for code)
- 5- Windowsill to be inspected for inspected for wood rot and water damage. Affected sills to be removed and replaces to match.
- 6- Timber door frames to be inspected for wood rot and water damage. Affected sills to be removed and replaced with new timber door frames to match.





















#### ROOM - 4











#### **ROOM - 7**

















#### ROOM 9

#### FOYER



#### **ROOM - 10**

























#### **GROUND FLOOR: ABLUTION**











#### **STRONG ROOM**



#### **ROOM - 12**







#### **ROOM - 13**









#### **ROOM – 14 – GUARD ROOM**



#### HALL FOYER







HALL

































#### **KITCHEN**



#### COLD ROOM



#### COURTYARD



#### **STAIR**



#### RECEPTION







#### **STORE – NEXT TO COLD ROOM**



#### ABLUTION



#### STORE NEXT TO ABLUTION



#### COURTYARD



## FIRST FLOOR

#### ROOM – 5

ROOM – 6

#### **ROOM – 8**









## ROOM – 9 (mirror)













































#### **ROOM – 20**



#### **STAIR**



#### ABLUTION





# EXTERNAL

#### **ROOF DETAIL**



#### EAST ELEVATION





#### NORTH ELEVATION



## MAIN ENTRANCE (INTERNAL VIEW)



# MAIN ENTRANCE (INTERNAL VIEW



## MAIN ENTRANCE (INTERNAL VIEW









#### SOUTH ELEVATION





#### EAST ELEVATION











#### WALKWAYS



#### COLUMNS