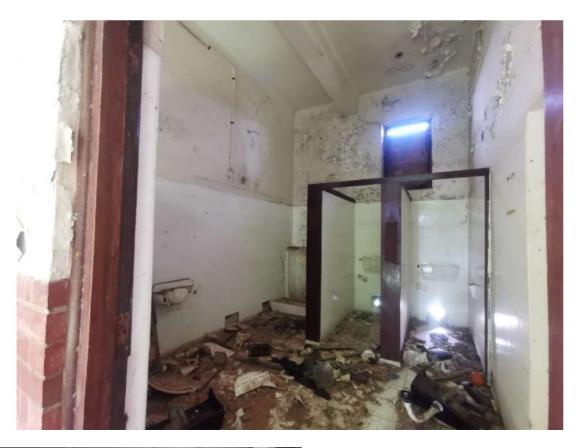

replaces to match. All damage and

broken glass to be replaced with 6mm toughened safety glass as per sans 10400 Part N or equally approved my specialist Window hinges to be replaced with brass type hinge style and fixed wood brass screws

- 4- Window handles to be replaced with brass type and fixed with brass screws (look for code)
- 5- Windowsill to be inspected for inspected for wood rot and water damage. Affected sills to be removed and replaces to match.
- 6- Timber door frames to be inspected for wood rot and water damage. Affected sills to be removed and replaced with new timber door frames to match.





















#### ROOM - 4











#### **ROOM - 7**

















#### ROOM 9

#### FOYER



#### **ROOM - 10**

























#### **GROUND FLOOR: ABLUTION**











#### **STRONG ROOM**



#### **ROOM - 12**







#### **ROOM - 13**









#### **ROOM – 14 – GUARD ROOM**



#### HALL FOYER







HALL

































#### **KITCHEN**



#### COLD ROOM



#### COURTYARD



#### **STAIR**



#### RECEPTION







#### **STORE – NEXT TO COLD ROOM**



#### ABLUTION



#### STORE NEXT TO ABLUTION



#### COURTYARD



## FIRST FLOOR

#### ROOM – 5

ROOM – 6

#### **ROOM – 8**









## ROOM – 9 (mirror)













































#### **ROOM – 20**



#### **STAIR**



#### ABLUTION





# EXTERNAL

#### **ROOF DETAIL**



#### EAST ELEVATION





#### NORTH ELEVATION



## MAIN ENTRANCE (INTERNAL VIEW)



# MAIN ENTRANCE (INTERNAL VIEW



## MAIN ENTRANCE (INTERNAL VIEW









#### SOUTH ELEVATION





#