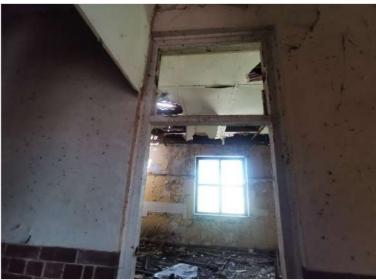

rames to be inspected for wood rot and water damage. Affected sills to be removed and replaced with new timber door frames to match.





















#### ROOM - 4











#### **ROOM - 7**

















#### ROOM 9

#### FOYER



#### **ROOM - 10**

























#### **GROUND FLOOR: ABLUTION**











#### **STRONG ROOM**



#### **ROOM - 12**







#### **ROOM - 13**









#### **ROOM – 14 – GUARD ROOM**



#### HALL FOYER







HALL

































#### **KITCHEN**



#### COLD ROOM



#### COURTYARD



#### **STAIR**



#### RECEPTION







#### **STORE – NEXT TO COLD ROOM**



#### ABLUTION



#### STORE NEXT TO ABLUTION



#### COURTYARD



## FIRST FLOOR

#### ROOM – 5

ROOM – 6

#### **ROOM – 8**









## ROOM – 9 (mirror)













































#### **ROOM – 20**



#### **STAIR**



#### ABLUTION





# EXTERNAL

#### **ROOF DETAIL**



#### EAST ELEVATION





#### NORTH ELEVATION



## MAIN ENTRANCE (INTERNAL VIEW)



# MAIN ENTRANCE (INTERNAL VIEW



## MAIN ENTRANCE (INTERNAL VIEW









#### SOUTH ELEVATION





#### EAST ELEVATION











#### WALKWAYS



#### COLUMNS