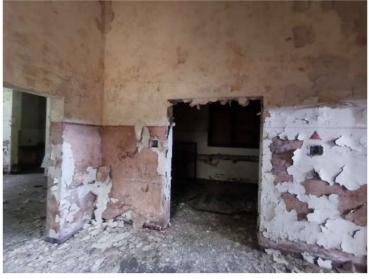

pecialist Window hinges to be replaced with brass type hinge style and fixed wood brass screws

- 4- Window handles to be replaced with brass type and fixed with brass screws (look for code)
- 5- Windowsill to be inspected for inspected for wood rot and water damage. Affected sills to be removed and replaces to match.
- 6- Timber door frames to be inspected for wood rot and water damage. Affected sills to be removed and replaced with new timber door frames to match.





















#### ROOM - 4











#### **ROOM - 7**

















#### ROOM 9

#### FOYER



#### **ROOM - 10**

























#### **GROUND FLOOR: ABLUTION**











#### **STRONG ROOM**



#### **ROOM - 12**







#### **ROOM - 13**









#### **ROOM – 14 – GUARD ROOM**



#### HALL FOYER







HALL

































#### **KITCHEN**



#### COLD ROOM



#### COURTYARD



#### **STAIR**



#### RECEPTION







#### **STORE – NEXT TO COLD ROOM**



#### ABLUTION



#### STORE NEXT TO ABLUTION



#### COURTYARD



## FIRST FLOOR

#### ROOM – 5

ROOM – 6

#### **ROOM – 8**









## ROOM – 9 (mirror)













































#### **ROOM – 20**



#### **STAIR**



#### ABLUTION





# EXTERNAL

#### **ROOF DETAIL**



#### EAST ELEVATION





#### NORTH ELEVATION



## MAIN ENTRANCE (INTERNAL VIEW)



# MAIN ENTRANCE (INTERNAL VIEW



## MAIN ENTRANCE (INTERNAL VIEW









#### SOUTH ELEVATION





#### EAST ELEVATION











#### WALKWAYS



#### COLUMNS