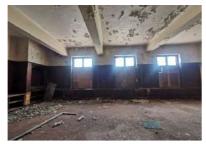

placed with brass type hinge style and fixed wood brass screws

- 4- Window handles to be replaced with brass type and fixed with brass screws (look for code)
- 5- Windowsill to be inspected for inspected for wood rot and water damage. Affected sills to be removed and replaces to match.
- 6- Timber door frames to be inspected for wood rot and water damage. Affected sills to be removed and replaced with new timber door frames to match.





















#### ROOM - 4











#### **ROOM - 7**

















#### ROOM 9

#### FOYER



#### **ROOM - 10**

























#### **GROUND FLOOR: ABLUTION**











#### **STRONG ROOM**



#### **ROOM - 12**







#### **ROOM - 13**









#### **ROOM – 14 – GUARD ROOM**



#### HALL FOYER







HALL

































#### **KITCHEN**



#### COLD ROOM



#### COURTYARD



#### **STAIR**



#### RECEPTION







#### **STORE – NEXT TO COLD ROOM**



#### ABLUTION



#### STORE NEXT TO ABLUTION



#### COURTYARD



## FIRST FLOOR

#### ROOM – 5

ROOM – 6

#### **ROOM – 8**









## ROOM – 9 (mirror)













































#### **ROOM – 20**



#### **STAIR**



#### ABLUTION





# EXTERNAL

#### **ROOF DETAIL**



#### EAST ELEVATION





#### NORTH ELEVATION



## MAIN ENTRANCE (INTERNAL VIEW)



# MAIN ENTRANCE (INTERNAL VIEW



## MAIN ENTRANCE (INTERNAL VIEW









#### SOUTH ELEVATION





#### EAST ELEVATION











#### WALKWAYS



#### COLUMNS