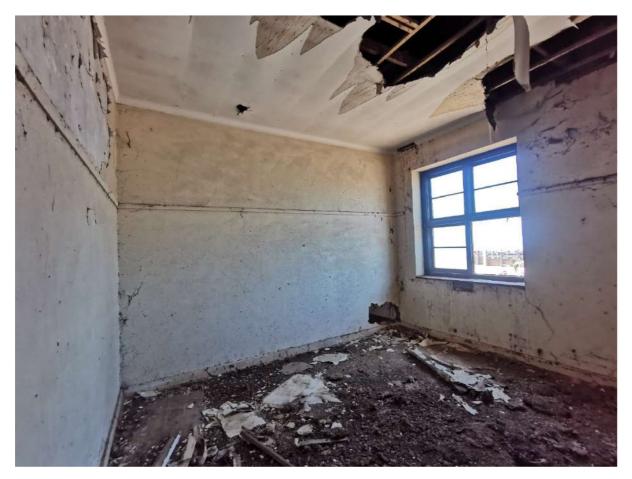

mes to be inspected for wood rot and water damage. Affected sills to be removed and replaced with new timber door frames to match.





















#### ROOM - 4











#### **ROOM - 7**

















#### ROOM 9

#### FOYER



#### **ROOM - 10**

























#### **GROUND FLOOR: ABLUTION**











#### **STRONG ROOM**



#### **ROOM - 12**







#### **ROOM - 13**









#### **ROOM – 14 – GUARD ROOM**



#### HALL FOYER







HALL

































#### **KITCHEN**



#### COLD ROOM



#### COURTYARD



#### **STAIR**



#### RECEPTION







#### **STORE – NEXT TO COLD ROOM**



#### ABLUTION



#### STORE NEXT TO ABLUTION



#### COURTYARD



## FIRST FLOOR

#### ROOM – 5

ROOM – 6

#### **ROOM – 8**









## ROOM – 9 (mirror)













































#### **ROOM – 20**



#### **STAIR**



#### ABLUTION





# EXTERNAL

#### **ROOF DETAIL**



#### EAST ELEVATION





#### NORTH ELEVATION



## MAIN ENTRANCE (INTERNAL VIEW)



# MAIN ENTRANCE (INTERNAL VIEW



## MAIN ENTRANCE (INTERNAL VIEW









#### SOUTH ELEVATION





#### EAST ELEVATION











#### WALKWAYS



#### COLUMNS