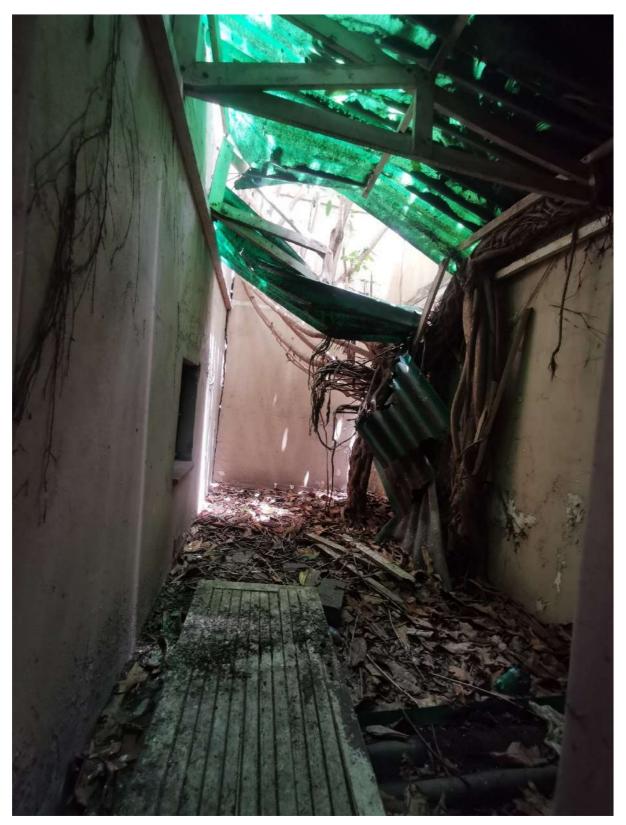

- 4- Window handles to be replaced with brass type and fixed with brass screws (look for code)
- 5- Windowsill to be inspected for inspected for wood rot and water damage. Affected sills to be removed and replaces to match.
- 6- Timber door frames to be inspected for wood rot and water damage. Affected sills to be removed and replaced with new timber door frames to match.





















#### ROOM - 4











#### **ROOM - 7**

















#### ROOM 9

#### FOYER



#### **ROOM - 10**

























#### **GROUND FLOOR: ABLUTION**











#### **STRONG ROOM**



#### **ROOM - 12**







#### **ROOM - 13**









#### **ROOM – 14 – GUARD ROOM**



#### HALL FOYER







HALL

































#### **KITCHEN**



#### COLD ROOM



#### COURTYARD



#### **STAIR**



#### RECEPTION







#### **STORE – NEXT TO COLD ROOM**



#### ABLUTION



#### STORE NEXT TO ABLUTION



#### COURTYARD



## FIRST FLOOR

#### ROOM – 5

ROOM – 6

#### **ROOM – 8**









## ROOM – 9 (mirror)













































#### **ROOM – 20**



#### **STAIR**



#### ABLUTION





# EXTERNAL

#### **ROOF DETAIL**



#### EAST ELEVATION





#### NORTH ELEVATION



## MAIN ENTRANCE (INTERNAL VIEW)



# MAIN ENTRANCE (INTERNAL VIEW



## MAIN ENTRANCE (INTERNAL VIEW









#### SOUTH ELEVATION





#### EAST ELEVATION











#### WALKWAYS



#### COLUMNS