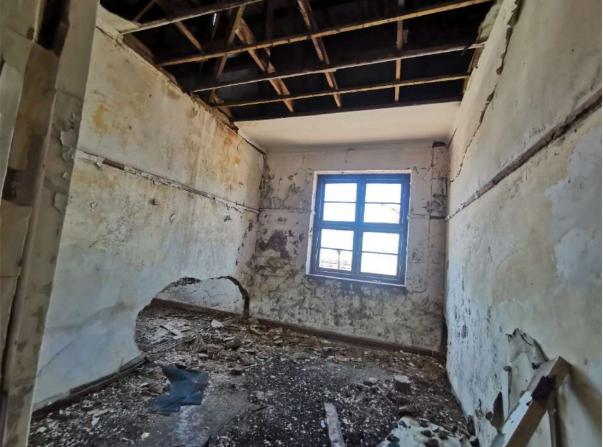

for wood rot and water damage. Affected sills to be removed and replaced with new timber door frames to match.





















#### ROOM - 4











#### **ROOM - 7**

















#### ROOM 9

#### FOYER



#### **ROOM - 10**

























#### **GROUND FLOOR: ABLUTION**











#### **STRONG ROOM**



#### **ROOM - 12**







#### **ROOM - 13**









#### **ROOM – 14 – GUARD ROOM**



#### HALL FOYER







HALL

































#### **KITCHEN**



#### COLD ROOM



#### COURTYARD



#### **STAIR**



#### RECEPTION







#### **STORE – NEXT TO COLD ROOM**



#### ABLUTION



#### STORE NEXT TO ABLUTION



#### COURTYARD



## FIRST FLOOR

#### ROOM – 5

ROOM – 6

#### **ROOM – 8**









## ROOM – 9 (mirror)













































#### **ROOM – 20**



#### **STAIR**



#### ABLUTION





# EXTERNAL

#### **ROOF DETAIL**



#### EAST ELEVATION





#### NORTH ELEVATION



## MAIN ENTRANCE (INTERNAL VIEW)



# MAIN ENTRANCE (INTERNAL VIEW



## MAIN ENTRANCE (INTERNAL VIEW









#### SOUTH ELEVATION





#### EAST ELEVATION











#### WALKWAYS



#### COLUMNS