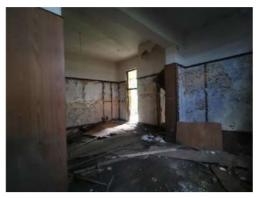

water damage.
  Affected mullions to be removed and replaces to match. All damage and

broken glass to be replaced with 6mm toughened safety glass as per sans 10400 Part N or equally approved my specialist Window hinges to be replaced with brass type hinge style and fixed wood brass screws

- 4- Window handles to be replaced with brass type and fixed with brass screws (look for code)
- 5- Windowsill to be inspected for inspected for wood rot and water damage. Affected sills to be removed and replaces to match.
- 6- Timber door frames to be inspected for wood rot and water damage. Affected sills to be removed and replaced with new timber door frames to match.





















#### ROOM - 4











#### **ROOM - 7**

















#### ROOM 9

#### FOYER



#### **ROOM - 10**

























#### **GROUND FLOOR: ABLUTION**











#### **STRONG ROOM**



#### **ROOM - 12**







#### **ROOM - 13**









#### **ROOM – 14 – GUARD ROOM**



#### HALL FOYER







HALL

































#### **KITCHEN**



#### COLD ROOM



#### COURTYARD



#### **STAIR**



#### RECEPTION







#### **STORE – NEXT TO COLD ROOM**



#### ABLUTION



#### STORE NEXT TO ABLUTION



#### COURTYARD



## FIRST FLOOR

#### ROOM – 5

ROOM – 6

#### **ROOM – 8**









## ROOM – 9 (mirror)













































#### **ROOM – 20**



#### **STAIR**



#### ABLUTION





# EXTERNAL

#### **ROOF DETAIL**



#### EAST ELEVATION





#### NORTH ELEVATION



## MAIN ENTRANCE (INTERNAL VIEW)



# MAIN ENTRANCE (INTERNAL VIEW



## MAIN ENTRANC