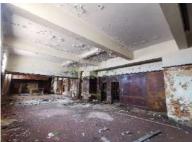

be replaced with brass type hinge style and fixed wood brass screws

- 4- Window handles to be replaced with brass type and fixed with brass screws (look for code)
- 5- Windowsill to be inspected for inspected for wood rot and water damage. Affected sills to be removed and replaces to match.
- 6- Timber door frames to be inspected for wood rot and water damage. Affected sills to be removed and replaced with new timber door frames to match.





















#### ROOM - 4











#### **ROOM - 7**

















#### ROOM 9

#### FOYER



#### **ROOM - 10**

























#### **GROUND FLOOR: ABLUTION**











#### **STRONG ROOM**



#### **ROOM - 12**







#### **ROOM - 13**









#### **ROOM – 14 – GUARD ROOM**



#### HALL FOYER







HALL

































#### **KITCHEN**



#### COLD ROOM



#### COURTYARD



#### **STAIR**



#### RECEPTION







#### **STORE – NEXT TO COLD ROOM**



#### ABLUTION



#### STORE NEXT TO ABLUTION



#### COURTYARD



## FIRST FLOOR

#### ROOM – 5

ROOM – 6

#### **ROOM – 8**









## ROOM – 9 (mirror)













































#### **ROOM – 20**



#### **STAIR**



#### ABLUTION





# EXTERNAL

#### **ROOF DETAIL**



#### EAST ELEVATION





#### NORTH ELEVATION



## MAIN ENTRANCE (INTERNAL VIEW)



# MAIN ENTRANCE (INTERNAL VIEW



## MAIN ENTRANCE (INTERNAL VIEW









#### SOUTH ELEVATION





#### EAST ELEVATION











#### WALKWAYS



#### COLUMNS