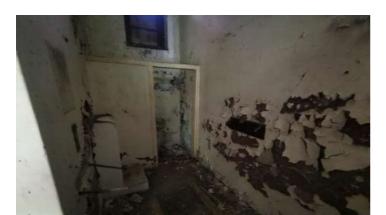

es to match. All damage and

broken glass to be replaced with 6mm toughened safety glass as per sans 10400 Part N or equally approved my specialist Window hinges to be replaced with brass type hinge style and fixed wood brass screws

- 4- Window handles to be replaced with brass type and fixed with brass screws (look for code)
- 5- Windowsill to be inspected for inspected for wood rot and water damage. Affected sills to be removed and replaces to match.
- 6- Timber door frames to be inspected for wood rot and water damage. Affected sills to be removed and replaced with new timber door frames to match.





















#### ROOM - 4











#### **ROOM - 7**

















#### ROOM 9

#### FOYER



#### **ROOM - 10**

























#### **GROUND FLOOR: ABLUTION**











#### **STRONG ROOM**



#### **ROOM - 12**







#### **ROOM - 13**









#### **ROOM – 14 – GUARD ROOM**



#### HALL FOYER







HALL

































#### **KITCHEN**



#### COLD ROOM



#### COURTYARD



#### **STAIR**



#### RECEPTION







#### **STORE – NEXT TO COLD ROOM**



#### ABLUTION



#### STORE NEXT TO ABLUTION



#### COURTYARD



## FIRST FLOOR

#### ROOM – 5

ROOM – 6

#### **ROOM – 8**









## ROOM – 9 (mirror)













































#### **ROOM – 20**



#### **STAIR**



#### ABLUTION





# EXTERNAL

#### **ROOF DETAIL**



#### EAST ELEVATION





#### NORTH ELEVATION



## MAIN ENTRANCE (INTERNAL VIEW)



# MAIN ENTRANCE (INTERNAL VIEW



## MAIN ENTRANCE (INTERNAL VIEW









#### SOUTH ELEVATION





#### EA