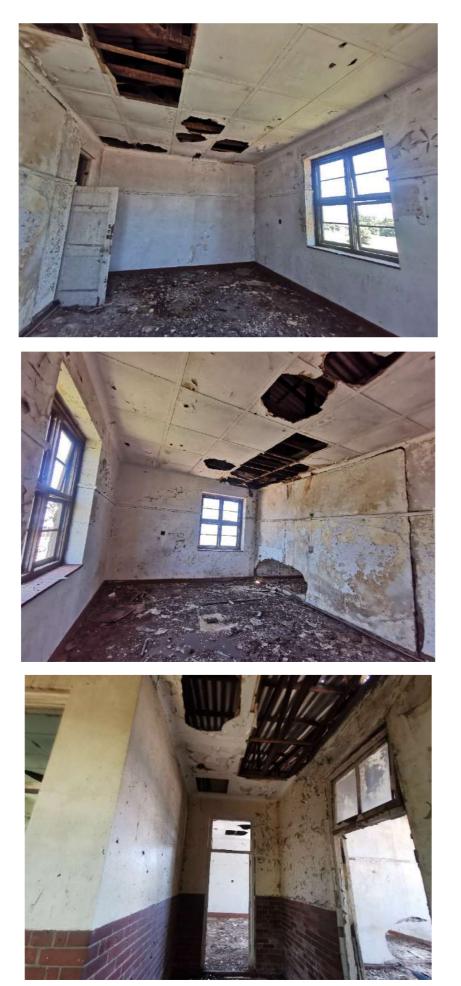

r wood rot and water damage. Affected sills to be removed and replaced with new timber door frames to match.





















#### ROOM - 4











#### **ROOM - 7**

















#### ROOM 9

#### FOYER



#### **ROOM - 10**

























#### **GROUND FLOOR: ABLUTION**











#### **STRONG ROOM**



#### **ROOM - 12**







#### **ROOM - 13**









#### **ROOM – 14 – GUARD ROOM**



#### HALL FOYER







HALL

































#### **KITCHEN**



#### COLD ROOM



#### COURTYARD



#### **STAIR**



#### RECEPTION







#### **STORE – NEXT TO COLD ROOM**



#### ABLUTION



#### STORE NEXT TO ABLUTION



#### COURTYARD



## FIRST FLOOR

#### ROOM – 5

ROOM – 6

#### **ROOM – 8**









## ROOM – 9 (mirror)













































#### **ROOM – 20**



#### **STAIR**



#### ABLUTION





# EXTERNAL

#### **ROOF DETAIL**



#### EAST ELEVATION





#### NORTH ELEVATION



## MAIN ENTRANCE (INTERNAL VIEW)



# MAIN ENTRANCE (INTERNAL VIEW



## MAIN ENTRANCE (INTERNAL VIEW









#### SOUTH ELEVATION





#### EAST ELEVATION











#### WALKWAYS



#### COLUMNS