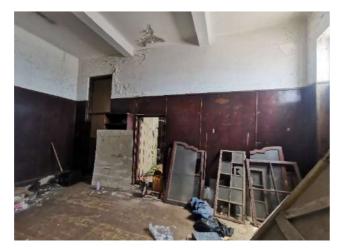

anelling to be sanded, sealed, stained to matched existing
- Ex. Timber window to be inspected to be inspected for wood rot and water damage.
  Affected mullions to be removed and replaces to match. All damage and

broken glass to be replaced with 6mm toughened safety glass as per sans 10400 Part N or equally approved my specialist Window hinges to be replaced with brass type hinge style and fixed wood brass screws

- 4- Window handles to be replaced with brass type and fixed with brass screws (look for code)
- 5- Windowsill to be inspected for inspected for wood rot and water damage. Affected sills to be removed and replaces to match.
- 6- Timber door frames to be inspected for wood rot and water damage. Affected sills to be removed and replaced with new timber door frames to match.





















#### ROOM - 4











#### **ROOM - 7**

















#### ROOM 9

#### FOYER



#### **ROOM - 10**

























#### **GROUND FLOOR: ABLUTION**











#### **STRONG ROOM**



#### **ROOM - 12**







#### **ROOM - 13**









#### **ROOM – 14 – GUARD ROOM**



#### HALL FOYER







HALL

































#### **KITCHEN**



#### COLD ROOM



#### COURTYARD



#### **STAIR**



#### RECEPTION







#### **STORE – NEXT TO COLD ROOM**



#### ABLUTION



#### STORE NEXT TO ABLUTION



#### COURTYARD



## FIRST FLOOR

#### ROOM – 5

ROOM – 6

#### **ROOM – 8**









## ROOM – 9 (mirror)













































#### **ROOM – 20**



#### **STAIR**



#### ABLUTION





# EXTERNAL

#### **ROOF DETAIL**



#### EA