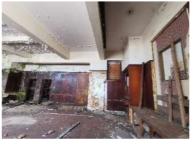

hinges to be replaced with brass type hinge style and fixed wood brass screws

- 4- Window handles to be replaced with brass type and fixed with brass screws (look for code)
- 5- Windowsill to be inspected for inspected for wood rot and water damage. Affected sills to be removed and replaces to match.
- 6- Timber door frames to be inspected for wood rot and water damage. Affected sills to be removed and replaced with new timber door frames to match.





















#### ROOM - 4











#### **ROOM - 7**

















#### ROOM 9

#### FOYER



#### **ROOM - 10**

























#### **GROUND FLOOR: ABLUTION**











#### **STRONG ROOM**



#### **ROOM - 12**







#### **ROOM - 13**









#### **ROOM – 14 – GUARD ROOM**



#### HALL FOYER







HALL

































#### **KITCHEN**



#### COLD ROOM



#### COURTYARD



#### **STAIR**



#### RECEPTION







#### **STORE – NEXT TO COLD ROOM**



#### ABLUTION



#### STORE NEXT TO ABLUTION



#### COURTYARD



## FIRST FLOOR

#### ROOM – 5

ROOM – 6

#### **ROOM – 8**









## ROOM – 9 (mirror)













































#### **ROOM – 20**



#### **STAIR**



#### ABLUTION





# EXTERNAL

#### **ROOF DETAIL**



#### EAST ELEVATION





#### NORTH ELEVATION



## MAIN ENTRANCE (INTERNAL VIEW)



# MAIN ENTRANCE (INTERNAL VIEW



## MAIN ENTRANCE (INTERNAL VIEW









#### SOUTH ELEVATION





#### EAST ELEVATION











#### WALKWAYS



#### COLUMNS