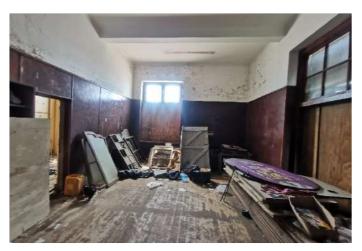

ng to be sanded, sealed, stained to matched existing
- Ex. Timber window to be inspected to be inspected for wood rot and water damage.
  Affected mullions to be removed and replaces to match. All damage and

broken glass to be replaced with 6mm toughened safety glass as per sans 10400 Part N or equally approved my specialist Window hinges to be replaced with brass type hinge style and fixed wood brass screws

- 4- Window handles to be replaced with brass type and fixed with brass screws (look for code)
- 5- Windowsill to be inspected for inspected for wood rot and water damage. Affected sills to be removed and replaces to match.
- 6- Timber door frames to be inspected for wood rot and water damage. Affected sills to be removed and replaced with new timber door frames to match.





















#### ROOM - 4











#### **ROOM - 7**

















#### ROOM 9

#### FOYER



#### **ROOM - 10**

























#### **GROUND FLOOR: ABLUTION**











#### **STRONG ROOM**



#### **ROOM - 12**







#### **ROOM - 13**









#### **ROOM – 14 – GUARD ROOM**



#### HALL FOYER







HALL

































#### **KITCHEN**



#### COLD ROOM



#### COURTYARD



#### **STAIR**



#### RECEPTION







#### **STORE – NEXT TO COLD ROOM**



#### ABLUTION



#### STORE NEXT TO ABLUTION



#### COURTYARD



## FIRST FLOOR

#### ROOM – 5

ROOM – 6

#### **ROOM – 8**









## ROOM – 9 (mirror)













































#### **ROOM – 20**



#### **STAIR**



#### ABLUTION





# EXTERNAL

#### **ROOF DETAIL**



#### EAST ELE