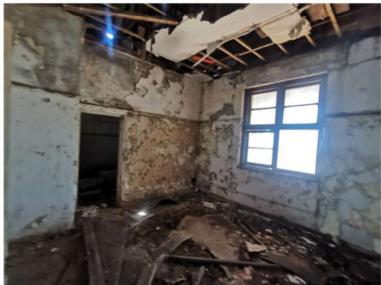

ces to match.
- 6- Timber door frames to be inspected for wood rot and water damage. Affected sills to be removed and replaced with new timber door frames to match.





















#### ROOM - 4











#### **ROOM - 7**

















#### ROOM 9

#### FOYER



#### **ROOM - 10**

























#### **GROUND FLOOR: ABLUTION**











#### **STRONG ROOM**



#### **ROOM - 12**







#### **ROOM - 13**









#### **ROOM – 14 – GUARD ROOM**



#### HALL FOYER







HALL

































#### **KITCHEN**



#### COLD ROOM



#### COURTYARD



#### **STAIR**



#### RECEPTION







#### **STORE – NEXT TO COLD ROOM**



#### ABLUTION



#### STORE NEXT TO ABLUTION



#### COURTYARD



## FIRST FLOOR

#### ROOM – 5

ROOM – 6

#### **ROOM – 8**









## ROOM – 9 (mirror)













































#### **ROOM – 20**



#### **STAIR**



#### ABLUTION





# EXTERNAL

#### **ROOF DETAIL**



#### EAST ELEVATION





#### NORTH ELEVATION



## MAIN ENTRANCE (INTERNAL VIEW)



# MAIN ENTRANCE (INTERNAL VIEW



## MAIN ENTRANCE (INTERNAL VIEW









#### SOUTH ELEVATION





#### EAST ELEVATION











#### WALKWAYS



#### COLUMNS