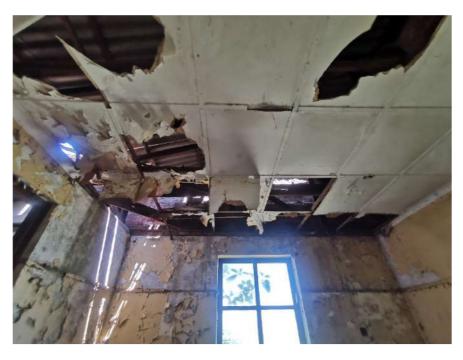

r door frames to be inspected for wood rot and water damage. Affected sills to be removed and replaced with new timber door frames to match.





















#### ROOM - 4











#### **ROOM - 7**

















#### ROOM 9

#### FOYER



#### **ROOM - 10**

























#### **GROUND FLOOR: ABLUTION**











#### **STRONG ROOM**



#### **ROOM - 12**







#### **ROOM - 13**









#### **ROOM – 14 – GUARD ROOM**



#### HALL FOYER







HALL

































#### **KITCHEN**



#### COLD ROOM



#### COURTYARD



#### **STAIR**



#### RECEPTION







#### **STORE – NEXT TO COLD ROOM**



#### ABLUTION



#### STORE NEXT TO ABLUTION



#### COURTYARD



## FIRST FLOOR

#### ROOM – 5

ROOM – 6

#### **ROOM – 8**









## ROOM – 9 (mirror)













































#### **ROOM – 20**



#### **STAIR**



#### ABLUTION





# EXTERNAL

#### **ROOF DETAIL**



#### EAST ELEVATION





#### NORTH ELEVATION



## MAIN ENTRANCE (INTERNAL VIEW)



# MAIN ENTRANCE (INTERNAL VIEW



## MAIN ENTRANCE (INTERNAL VIEW









#### SOUTH ELEVATION





#### EAST ELEVATION











#### WALKWAYS



#### COLUMNS