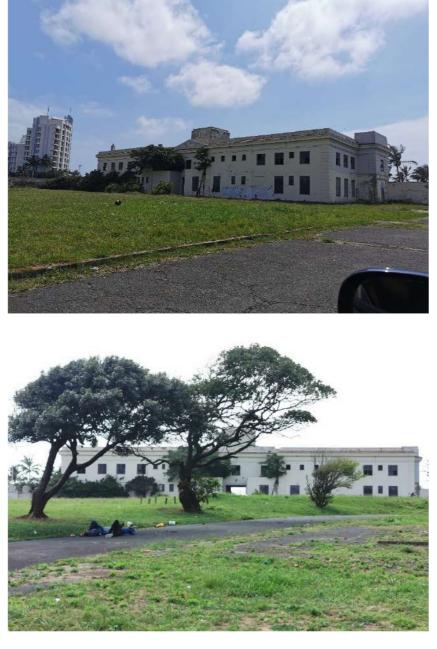

#### ABOUT:

The Natal Command site, which is set to transform the face of the Durban beachfront promenade, will boast high-end venues including hotels, flats, restaurants and a shopping centre. The development of the site is expected to create thousands of jobs during the construction phase, with a few thousand remaining once the businesses become operational. Key to the development will be the building of a film studio, which the municipality has longed for as it aims to develop the local film industry.

#### EAST ELEVATION

#### NORTH ELEVATION