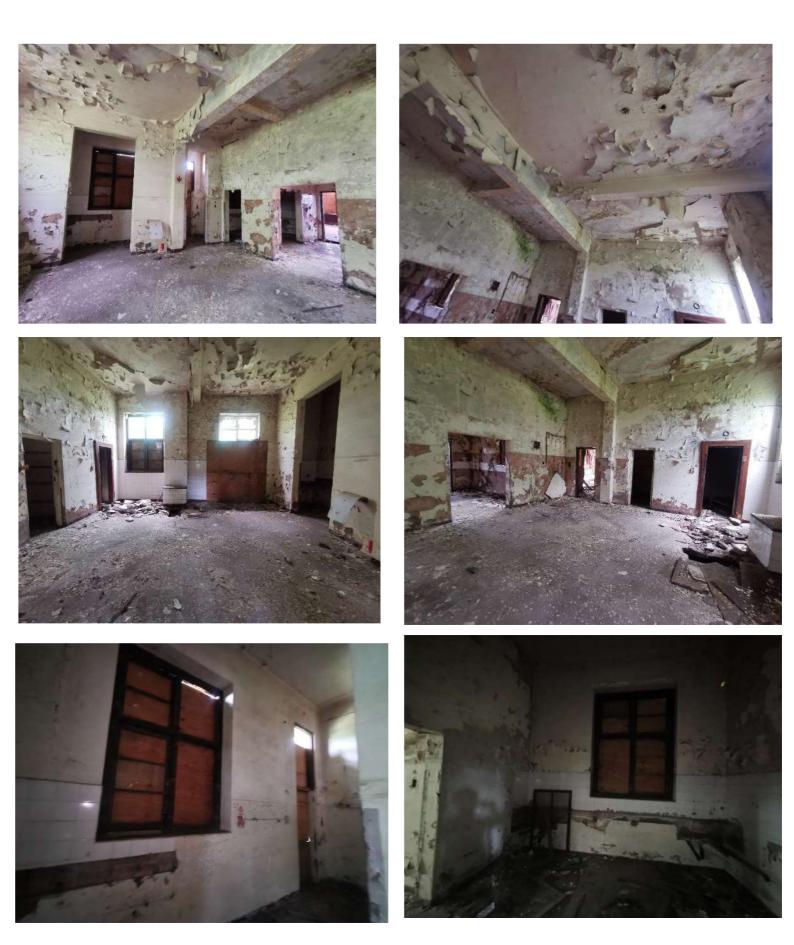

ge style and fixed wood brass screws

- 4- Window handles to be replaced with brass type and fixed with brass screws (look for code)
- 5- Windowsill to be inspected for inspected for wood rot and water damage. Affected sills to be removed and replaces to match.
- 6- Timber door frames to be inspected for wood rot and water damage. Affected sills to be removed and replaced with new timber door frames to match.





















#### ROOM - 4











#### **ROOM - 7**

















#### ROOM 9

#### FOYER



#### **ROOM - 10**

























#### **GROUND FLOOR: ABLUTION**











#### **STRONG ROOM**



#### **ROOM - 12**







#### **ROOM - 13**









#### **ROOM – 14 – GUARD ROOM**



#### HALL FOYER







HALL

































#### **KITCHEN**



#### COLD ROOM



#### COURTYARD



#### **STAIR**



#### RECEPTION







#### **STORE – NEXT TO COLD ROOM**



#### ABLUTION



#### STORE NEXT TO ABLUTION



#### COURTYARD



## FIRST FLOOR

#### ROOM – 5

ROOM – 6

#### **ROOM – 8**









## ROOM – 9 (mirror)













































#### **ROOM – 20**



#### **STAIR**



#### ABLUTION





# EXTERNAL

#### **ROOF DETAIL**



#### EAST ELEVATION





#### NORTH ELEVATION



## MAIN ENTRANCE (INTERNAL VIEW)



# MAIN ENTRANCE (INTERNAL VIEW



## MAIN ENTRANCE (INTERNAL VIEW









#### SOUTH ELEVATION





#### EAST ELEVATION











#### WALKWAYS



#### COLUMNS