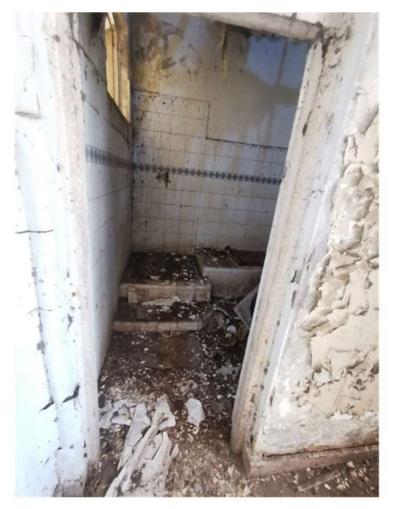

eplaces to match.
- 6- Timber door frames to be inspected for wood rot and water damage. Affected sills to be removed and replaced with new timber door frames to match.





















#### ROOM - 4











#### **ROOM - 7**

















#### ROOM 9

#### FOYER



#### **ROOM - 10**

























#### **GROUND FLOOR: ABLUTION**











#### **STRONG ROOM**



#### **ROOM - 12**







#### **ROOM - 13**









#### **ROOM – 14 – GUARD ROOM**



#### HALL FOYER







HALL

































#### **KITCHEN**



#### COLD ROOM



#### COURTYARD



#### **STAIR**



#### RECEPTION







#### **STORE – NEXT TO COLD ROOM**



#### ABLUTION



#### STORE NEXT TO ABLUTION



#### COURTYARD



## FIRST FLOOR

#### ROOM – 5

ROOM – 6

#### **ROOM – 8**









## ROOM – 9 (mirror)













































#### **ROOM – 20**



#### **STAIR**



#### ABLUTION





# EXTERNAL

#### **ROOF DETAIL**



#### EAST ELEVATION





#### NORTH ELEVATION



## MAIN ENTRANCE (INTERNAL VIEW)



# MAIN ENTRANCE (INTERNAL VIEW



## MAIN ENTRANCE (INTERNAL VIEW









#### SOUTH ELEVATION





#### EAST ELEVATION











#### WALKWAYS



#### COLUMNS