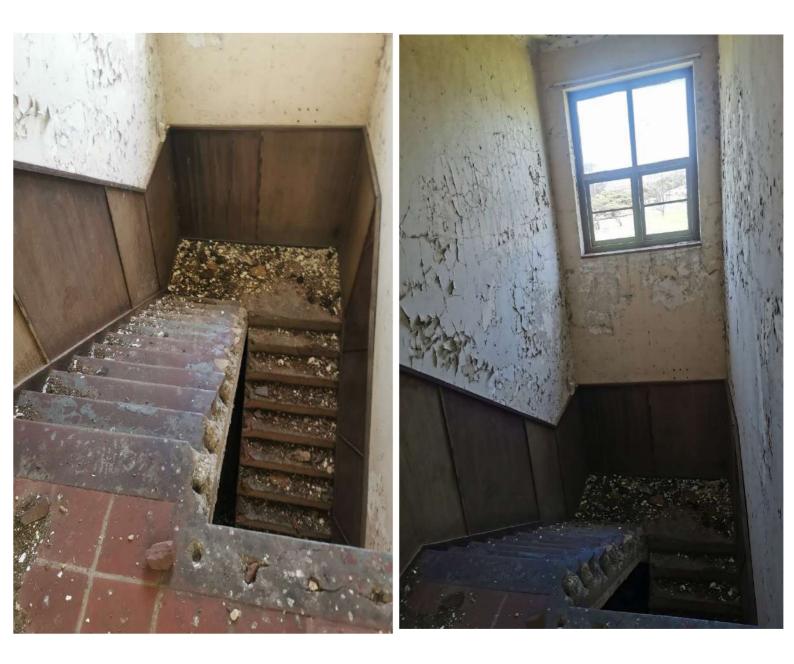

removed and replaced with new timber door frames to match.





















#### ROOM - 4











#### **ROOM - 7**

















#### ROOM 9

#### FOYER



#### **ROOM - 10**

























#### **GROUND FLOOR: ABLUTION**











#### **STRONG ROOM**



#### **ROOM - 12**







#### **ROOM - 13**









#### **ROOM – 14 – GUARD ROOM**



#### HALL FOYER







HALL

































#### **KITCHEN**



#### COLD ROOM



#### COURTYARD



#### **STAIR**



#### RECEPTION







#### **STORE – NEXT TO COLD ROOM**



#### ABLUTION



#### STORE NEXT TO ABLUTION



#### COURTYARD



## FIRST FLOOR

#### ROOM – 5

ROOM – 6

#### **ROOM – 8**









## ROOM – 9 (mirror)













































#### **ROOM – 20**



#### **STAIR**



#### ABLUTION





# EXTERNAL

#### **ROOF DETAIL**



#### EAST ELEVATION





#### NORTH ELEVATION



## MAIN ENTRANCE (INTERNAL VIEW)



# MAIN ENTRANCE (INTERNAL VIEW



## MAIN ENTRANCE (INTERNAL VIEW









#### SOUTH ELEVATION





#### EAST ELEVATION











#### WALKWAYS



#### COLUMNS