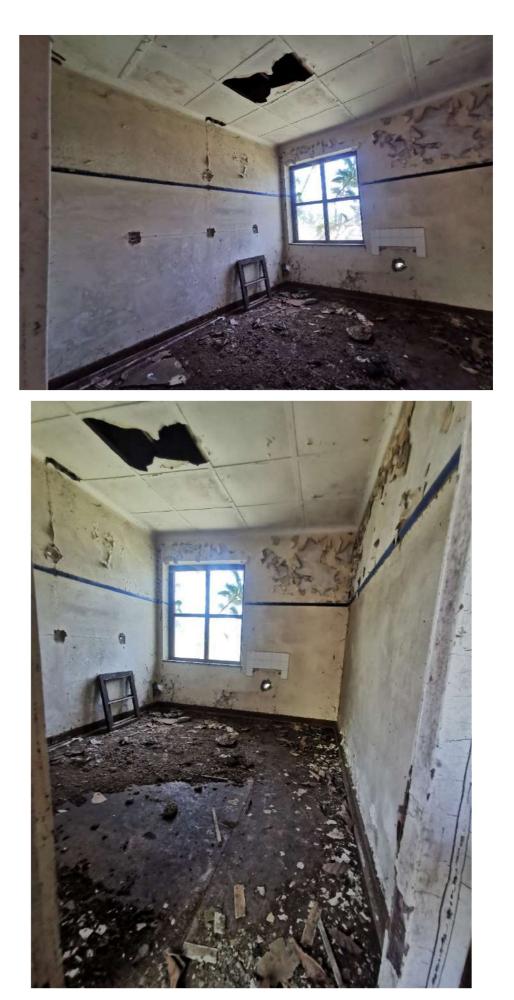

wood rot and water damage. Affected sills to be removed and replaced with new timber door frames to match.





















#### ROOM - 4











#### **ROOM - 7**

















#### ROOM 9

#### FOYER



#### **ROOM - 10**

























#### **GROUND FLOOR: ABLUTION**











#### **STRONG ROOM**



#### **ROOM - 12**







#### **ROOM - 13**









#### **ROOM – 14 – GUARD ROOM**



#### HALL FOYER







HALL

































#### **KITCHEN**



#### COLD ROOM



#### COURTYARD



#### **STAIR**



#### RECEPTION







#### **STORE – NEXT TO COLD ROOM**



#### ABLUTION



#### STORE NEXT TO ABLUTION



#### COURTYARD



## FIRST FLOOR

#### ROOM – 5

ROOM – 6

#### **ROOM – 8**









## ROOM – 9 (mirror)













































#### **ROOM – 20**



#### **STAIR**



#### ABLUTION





# EXTERNAL

#### **ROOF DETAIL**



#### EAST ELEVATION





#### NORTH ELEVATION



## MAIN ENTRANCE (INTERNAL VIEW)



# MAIN ENTRANCE (INTERNAL VIEW



## MAIN ENTRANCE (INTERNAL VIEW









#### SOUTH ELEVATION





#### EAST ELEVATION











#### WALKWAYS



#### COLUMNS