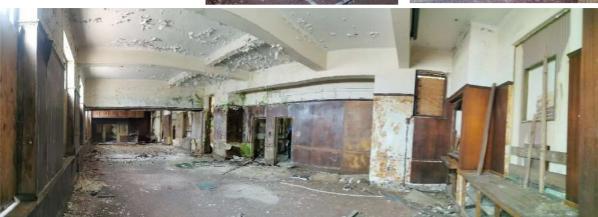

with brass type hinge style and fixed wood brass screws

- 4- Window handles to be replaced with brass type and fixed with brass screws (look for code)
- 5- Windowsill to be inspected for inspected for wood rot and water damage. Affected sills to be removed and replaces to match.
- 6- Timber door frames to be inspected for wood rot and water damage. Affected sills to be removed and replaced with new timber door frames to match.





















#### ROOM - 4











#### **ROOM - 7**

















#### ROOM 9

#### FOYER



#### **ROOM - 10**

























#### **GROUND FLOOR: ABLUTION**











#### **STRONG ROOM**



#### **ROOM - 12**







#### **ROOM - 13**









#### **ROOM – 14 – GUARD ROOM**



#### HALL FOYER







HALL

































#### **KITCHEN**



#### COLD ROOM



#### COURTYARD



#### **STAIR**



#### RECEPTION







#### **STORE – NEXT TO COLD ROOM**



#### ABLUTION



#### STORE NEXT TO ABLUTION



#### COURTYARD



## FIRST FLOOR

#### ROOM – 5

ROOM – 6

#### **ROOM – 8**









## ROOM – 9 (mirror)













































#### **ROOM – 20**



#### **STAIR**



#### ABLUTION





# EXTERNAL

#### **ROOF DETAIL**



#### EAST ELEVATION





#### NORTH ELEVATION



## MAIN ENTRANCE (INTERNAL VIEW)



# MAIN ENTRANCE (INTERNAL VIEW



## MAIN ENTRANCE (INTERNAL VIEW









#### SOUTH ELEVATION





#### EAST ELEVATION











#### WALKWAYS



#### COLUMNS