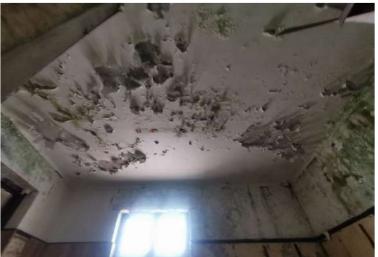

ndow to be inspected to be inspected for wood rot and water damage.
  Affected mullions to be removed and replaces to match. All damage and

broken glass to be replaced with 6mm toughened safety glass as per sans 10400 Part N or equally approved my specialist Window hinges to be replaced with brass type hinge style and fixed wood brass screws

- 4- Window handles to be replaced with brass type and fixed with brass screws (look for code)
- 5- Windowsill to be inspected for inspected for wood rot and water damage. Affected sills to be removed and replaces to match.
- 6- Timber door frames to be inspected for wood rot and water damage. Affected sills to be removed and replaced with new timber door frames to match.





















#### ROOM - 4











#### **ROOM - 7**

















#### ROOM 9

#### FOYER



#### **ROOM - 10**

























#### **GROUND FLOOR: ABLUTION**











#### **STRONG ROOM**



#### **ROOM - 12**







#### **ROOM - 13**









#### **ROOM – 14 – GUARD ROOM**



#### HALL FOYER







HALL

































#### **KITCHEN**



#### COLD ROOM



#### COURTYARD



#### **STAIR**



#### RECEPTION







#### **STORE – NEXT TO COLD ROOM**



#### ABLUTION



#### STORE NEXT TO ABLUTION



#### COURTYARD



## FIRST FLOOR

#### ROOM – 5

ROOM – 6

#### **ROOM – 8**









## ROOM – 9 (mirror)













































#### **ROOM – 20**



#### **STAIR**



#### ABLUTION





# EXTERNAL

#### **ROOF DETAIL**



#### EAST ELEVATION





#### NORTH ELEVATION



## MAIN ENTRANCE (INTERNAL VIEW)