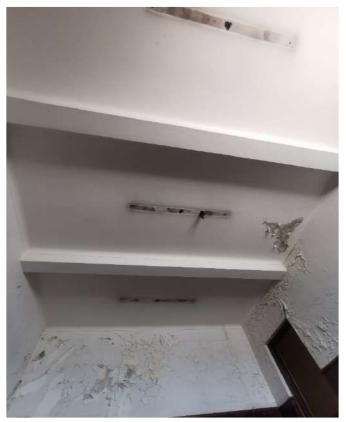

ling to be sanded, sealed, stained to matched existing
- Ex. Timber window to be inspected to be inspected for wood rot and water damage.
  Affected mullions to be removed and replaces to match. All damage and

broken glass to be replaced with 6mm toughened safety glass as per sans 10400 Part N or equally approved my specialist Window hinges to be replaced with brass type hinge style and fixed wood brass screws

- 4- Window handles to be replaced with brass type and fixed with brass screws (look for code)
- 5- Windowsill to be inspected for inspected for wood rot and water damage. Affected sills to be removed and replaces to match.
- 6- Timber door frames to be inspected for wood rot and water damage. Affected sills to be removed and replaced with new timber door frames to match.





















#### ROOM - 4











#### **ROOM - 7**

















#### ROOM 9

#### FOYER



#### **ROOM - 10**

























#### **GROUND FLOOR: ABLUTION**











#### **STRONG ROOM**



#### **ROOM - 12**







#### **ROOM - 13**









#### **ROOM – 14 – GUARD ROOM**



#### HALL FOYER







HALL

































#### **KITCHEN**



#### COLD ROOM



#### COURTYARD



#### **STAIR**



#### RECEPTION







#### **STORE – NEXT TO COLD ROOM**



#### ABLUTION



#### STORE NEXT TO ABLUTION



#### COURTYARD



## FIRST FLOOR

#### ROOM – 5

ROOM – 6

#### **ROOM – 8**









## ROOM – 9 (mirror)













































#### **ROOM – 20**



#### **STAIR**



#### ABLUTION





# EXTERNAL

#### **ROOF DETAIL**



#### EAST E