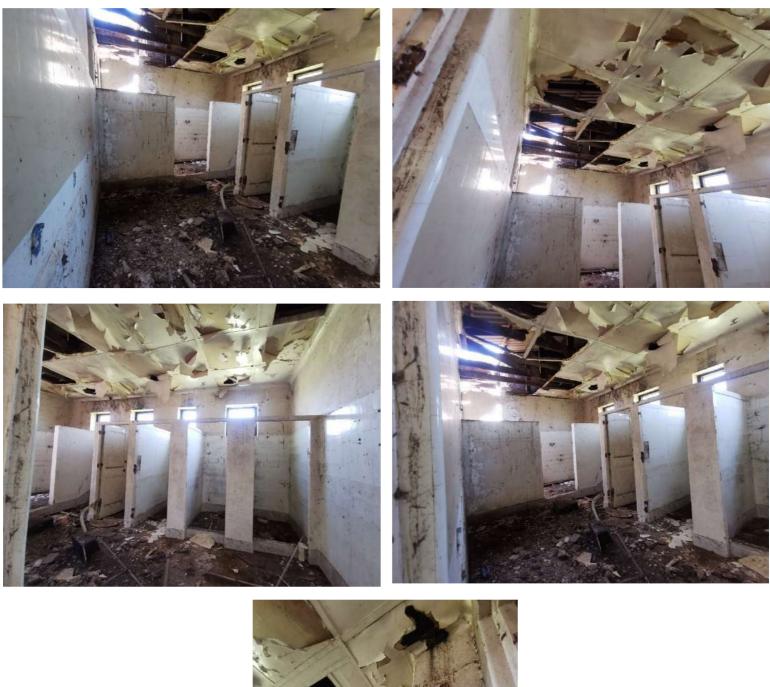

ced with new timber door frames to match.





















#### ROOM - 4











#### **ROOM - 7**

















#### ROOM 9

#### FOYER



#### **ROOM - 10**

























#### **GROUND FLOOR: ABLUTION**











#### **STRONG ROOM**



#### **ROOM - 12**







#### **ROOM - 13**









#### **ROOM – 14 – GUARD ROOM**



#### HALL FOYER







HALL

































#### **KITCHEN**



#### COLD ROOM



#### COURTYARD



#### **STAIR**



#### RECEPTION







#### **STORE – NEXT TO COLD ROOM**



#### ABLUTION



#### STORE NEXT TO ABLUTION



#### COURTYARD



## FIRST FLOOR

#### ROOM – 5

ROOM – 6

#### **ROOM – 8**









## ROOM – 9 (mirror)













































#### **ROOM – 20**



#### **STAIR**



#### ABLUTION





# EXTERNAL

#### **ROOF DETAIL**



#### EAST ELEVATION





#### NORTH ELEVATION



## MAIN ENTRANCE (INTERNAL VIEW)



# MAIN ENTRANCE (INTERNAL VIEW



## MAIN ENTRANCE (INTERNAL VIEW









#### SOUTH ELEVATION





#### EAST ELEVATION











#### WALKWAYS



#### COLUMNS