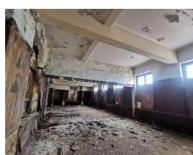

inges to be replaced with brass type hinge style and fixed wood brass screws

- 4- Window handles to be replaced with brass type and fixed with brass screws (look for code)
- 5- Windowsill to be inspected for inspected for wood rot and water damage. Affected sills to be removed and replaces to match.
- 6- Timber door frames to be inspected for wood rot and water damage. Affected sills to be removed and replaced with new timber door frames to match.





















#### ROOM - 4











#### **ROOM - 7**

















#### ROOM 9

#### FOYER



#### **ROOM - 10**

























#### **GROUND FLOOR: ABLUTION**











#### **STRONG ROOM**



#### **ROOM - 12**







#### **ROOM - 13**









#### **ROOM – 14 – GUARD ROOM**



#### HALL FOYER







HALL

































#### **KITCHEN**



#### COLD ROOM



#### COURTYARD



#### **STAIR**



#### RECEPTION







#### **STORE – NEXT TO COLD ROOM**



#### ABLUTION



#### STORE NEXT TO ABLUTION



#### COURTYARD



## FIRST FLOOR

#### ROOM – 5

ROOM – 6

#### **ROOM – 8**









## ROOM – 9 (mirror)













































#### **ROOM – 20**



#### **STAIR**



#### ABLUTION





# EXTERNAL

#### **ROOF DETAIL**



#### EAST ELEVATION





#### NORTH ELEVATION



## MAIN ENTRANCE (INTERNAL VIEW)



# MAIN ENTRANCE (INTERNAL VIEW



## MAIN ENTRANCE (INTERNAL VIEW









#### SOUTH ELEVATION





#### EAST ELEVATION











#### WALKWAYS



#### COLUMNS