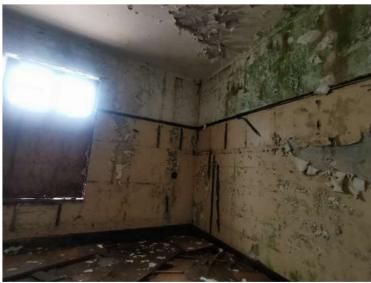

window to be inspected to be inspected for wood rot and water damage.
  Affected mullions to be removed and replaces to match. All damage and

broken glass to be replaced with 6mm toughened safety glass as per sans 10400 Part N or equally approved my specialist Window hinges to be replaced with brass type hinge style and fixed wood brass screws

- 4- Window handles to be replaced with brass type and fixed with brass screws (look for code)
- 5- Windowsill to be inspected for inspected for wood rot and water damage. Affected sills to be removed and replaces to match.
- 6- Timber door frames to be inspected for wood rot and water damage. Affected sills to be removed and replaced with new timber door frames to match.





















#### ROOM - 4











#### **ROOM - 7**

















#### ROOM 9

#### FOYER



#### **ROOM - 10**

























#### **GROUND FLOOR: ABLUTION**











#### **STRONG ROOM**



#### **ROOM - 12**







#### **ROOM - 13**









#### **ROOM – 14 – GUARD ROOM**



#### HALL FOYER







HALL

































#### **KITCHEN**



#### COLD ROOM



#### COURTYARD



#### **STAIR**



#### RECEPTION







#### **STORE – NEXT TO COLD ROOM**



#### ABLUTION



#### STORE NEXT TO ABLUTION



#### COURTYARD



## FIRST FLOOR

#### ROOM – 5

ROOM – 6

#### **ROOM – 8**









## ROOM – 9 (mirror)













































#### **ROOM – 20**



#### **STAIR**



#### ABLUTION





# EXTERNAL

#### **ROOF DETAIL**



#### EAST ELEVATION





#### NORTH ELEVATION



## MAIN ENTRANCE (INTERNAL VIE