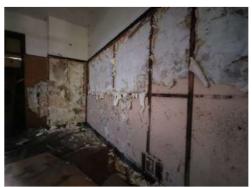

damage.
  Affected mullions to be removed and replaces to match. All damage and

broken glass to be replaced with 6mm toughened safety glass as per sans 10400 Part N or equally approved my specialist Window hinges to be replaced with brass type hinge style and fixed wood brass screws

- 4- Window handles to be replaced with brass type and fixed with brass screws (look for code)
- 5- Windowsill to be inspected for inspected for wood rot and water damage. Affected sills to be removed and replaces to match.
- 6- Timber door frames to be inspected for wood rot and water damage. Affected sills to be removed and replaced with new timber door frames to match.





















#### ROOM - 4











#### **ROOM - 7**

















#### ROOM 9

#### FOYER



#### **ROOM - 10**

























#### **GROUND FLOOR: ABLUTION**











#### **STRONG ROOM**



#### **ROOM - 12**







#### **ROOM - 13**









#### **ROOM – 14 – GUARD ROOM**



#### HALL FOYER







HALL

































#### **KITCHEN**



#### COLD ROOM



#### COURTYARD



#### **STAIR**



#### RECEPTION







#### **STORE – NEXT TO COLD ROOM**



#### ABLUTION



#### STORE NEXT TO ABLUTION



#### COURTYARD



## FIRST FLOOR

#### ROOM – 5

ROOM – 6

#### **ROOM – 8**









## ROOM – 9 (mirror)













































#### **ROOM – 20**



#### **STAIR**



#### ABLUTION





# EXTERNAL

#### **ROOF DETAIL**



#### EAST ELEVATION





#### NORTH ELEVATION



## MAIN ENTRANCE (INTERNAL VIEW)



# MAIN ENTRANCE (INTERNAL VIEW



## MAIN ENTRANCE (INT