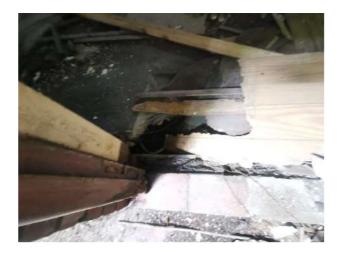

# **GROUND FLOOR**

- Ex. Plaster & paint wall walls to be scraped, treated, fill all imperfections to receive 2 coats plaster primer
   1 coat plascon/dulux – to architect spec.
- 2- Timber Panelling all timber panels to be inspected for wood rot and water damage
  Affected panel to be removed & replaced with solid timber veneered panelling to match
  All panelling to be sanded, sealed, stained to matched existing
- Ex. Timber window to be inspected to be inspected for wood rot and water damage.
  Affected mullions to be removed and replaces to match. All damage and

broken glass to be replaced with 6mm toughened safety glass as per sans 10400 Part N or equally approved my specialist Window hinges to be replaced with brass type hinge style and fixed wood brass screws