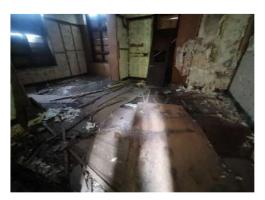

amage.
  Affected mullions to be removed and replaces to match. All damage and

broken glass to be replaced with 6mm toughened safety glass as per sans 10400 Part N or equally approved my specialist Window hinges to be replaced with brass type hinge style and fixed wood brass screws

- 4- Window handles to be replaced with brass type and fixed with brass screws (look for code)
- 5- Windowsill to be inspected for inspected for wood rot and water damage. Affected sills to be removed and replaces to match.
- 6- Timber door frames to be inspected for wood rot and water damage. Affected sills to be removed and replaced with new timber door frames to match.





















#### ROOM - 4











#### **ROOM - 7**

















#### ROOM 9

#### FOYER



#### **ROOM - 10**

























#### **GROUND FLOOR: ABLUTION**











#### **STRONG ROOM**



#### **ROOM - 12**







#### **ROOM - 13**









#### **ROOM – 14 – GUARD ROOM**



#### HALL FOYER







HALL

































#### **KITCHEN**



#### COLD ROOM



#### COURTYARD



#### **STAIR**



#### RECEPTION







#### **STORE – NEXT TO COLD ROOM**



#### ABLUTION



#### STORE NEXT TO ABLUTION



#### COURTYARD



## FIRST FLOOR

#### ROOM – 5

ROOM – 6

#### **ROOM – 8**









## ROOM – 9 (mirror)













































#### **ROOM – 20**



#### **STAIR**



#### ABLUTION





# EXTERNAL

#### **ROOF DETAIL**



#### EAST ELEVATION





#### NORTH ELEVATION



## MAIN ENTRANCE (INTERNAL VIEW)



# MAIN ENTRANCE (INTERNAL VIEW



## MAIN ENTRANCE (INTER