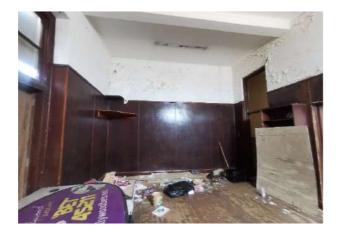

ll panelling to be sanded, sealed, stained to matched existing
- Ex. Timber window to be inspected to be inspected for wood rot and water damage.
  Affected mullions to be removed and replaces to match. All damage and

broken glass to be replaced with 6mm toughened safety glass as per sans 10400 Part N or equally approved my specialist Window hinges to be replaced with brass type hinge style and fixed wood brass screws

- 4- Window handles to be replaced with brass type and fixed with brass screws (look for code)
- 5- Windowsill to be inspected for inspected for wood rot and water damage. Affected sills to be removed and replaces to match.
- 6- Timber door frames to be inspected for wood rot and water damage. Affected sills to be removed and replaced with new timber door frames to match.





















#### ROOM - 4











#### **ROOM - 7**

















#### ROOM 9

#### FOYER



#### **ROOM - 10**

























#### **GROUND FLOOR: ABLUTION**











#### **STRONG ROOM**



#### **ROOM - 12**







#### **ROOM - 13**









#### **ROOM – 14 – GUARD ROOM**



#### HALL FOYER







HALL

































#### **KITCHEN**



#### COLD ROOM



#### COURTYARD



#### **STAIR**



#### RECEPTION







#### **STORE – NEXT TO COLD ROOM**



#### ABLUTION



#### STORE NEXT TO ABLUTION



#### COURTYARD



## FIRST FLOOR

#### ROOM – 5

ROOM – 6

#### **ROOM – 8**









## ROOM – 9 (mirror)













































#### **ROOM – 20**



#### **STAIR**



#### ABLUTION





# EXTERNAL

#### **ROOF DETAIL**



###