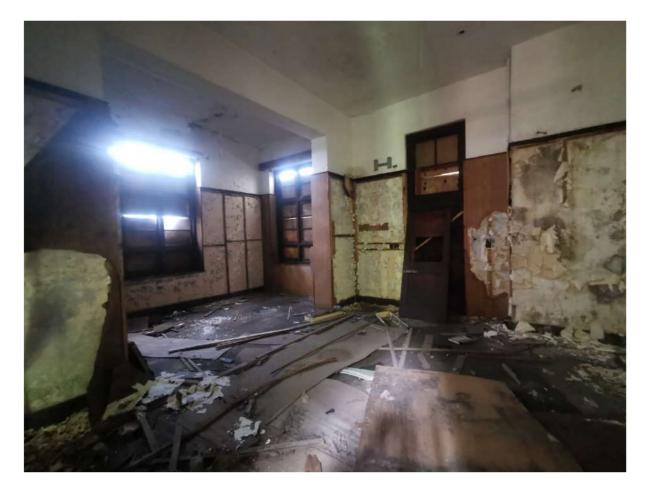

and water damage.
  Affected mullions to be removed and replaces to match. All damage and

broken glass to be replaced with 6mm toughened safety glass as per sans 10400 Part N or equally approved my specialist Window hinges to be replaced with brass type hinge style and fixed wood brass screws

- 4- Window handles to be replaced with brass type and fixed with brass screws (look for code)
- 5- Windowsill to be inspected for inspected for wood rot and water damage. Affected sills to be removed and replaces to match.
- 6- Timber door frames to be inspected for wood rot and water damage. Affected sills to be removed and replaced with new timber door frames to match.





















#### ROOM - 4











#### **ROOM - 7**

















#### ROOM 9

#### FOYER



#### **ROOM - 10**

























#### **GROUND FLOOR: ABLUTION**











#### **STRONG ROOM**



#### **ROOM - 12**







#### **ROOM - 13**









#### **ROOM – 14 – GUARD ROOM**



#### HALL FOYER







HALL

































#### **KITCHEN**



#### COLD ROOM



#### COURTYARD



#### **STAIR**



#### RECEPTION







#### **STORE – NEXT TO COLD ROOM**



#### ABLUTION



#### STORE NEXT TO ABLUTION



#### COURTYARD



## FIRST FLOOR

#### ROOM – 5

ROOM – 6

#### **ROOM – 8**









## ROOM – 9 (mirror)













































#### **ROOM – 20**



#### **STAIR**



#### ABLUTION





# EXTERNAL

#### **ROOF DETAIL**



#### EAST ELEVATION





#### NORTH ELEVATION



## MAIN ENTRANCE (INTERNAL VIEW)



# MAIN ENTRANCE (INTERNAL VIEW



## MAIN ENT