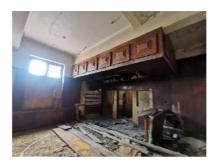

e replaced with brass type hinge style and fixed wood brass screws

- 4- Window handles to be replaced with brass type and fixed with brass screws (look for code)
- 5- Windowsill to be inspected for inspected for wood rot and water damage. Affected sills to be removed and replaces to match.
- 6- Timber door frames to be inspected for wood rot and water damage. Affected sills to be removed and replaced with new timber door frames to match.





















#### ROOM - 4











#### **ROOM - 7**

















#### ROOM 9

#### FOYER



#### **ROOM - 10**

























#### **GROUND FLOOR: ABLUTION**











#### **STRONG ROOM**



#### **ROOM - 12**







#### **ROOM - 13**









#### **ROOM – 14 – GUARD ROOM**



#### HALL FOYER







HALL

































#### **KITCHEN**



#### COLD ROOM



#### COURTYARD



#### **STAIR**



#### RECEPTION







#### **STORE – NEXT TO COLD ROOM**



#### ABLUTION



#### STORE NEXT TO ABLUTION



#### COURTYARD



## FIRST FLOOR

#### ROOM – 5

ROOM – 6

#### **ROOM – 8**









## ROOM – 9 (mirror)













































#### **ROOM – 20**



#### **STAIR**



#### ABLUTION





# EXTERNAL

#### **ROOF DETAIL**



#### EAST ELEVATION





#### NORTH ELEVATION



## MAIN ENTRANCE (INTERNAL VIEW)



# MAIN ENTRANCE (INTERNAL VIEW



## MAIN ENTRANCE (INTERNAL VIEW









#### SOUTH ELEVATION





#### EAST ELEVATION











#### WALKWAYS



#### COLUMNS