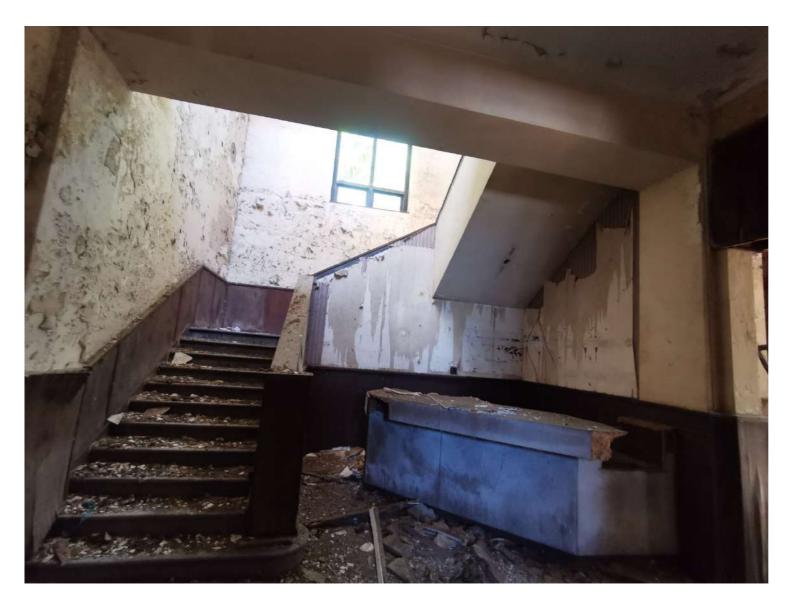

with brass type and fixed with brass screws (look for code)
- 5- Windowsill to be inspected for inspected for wood rot and water damage. Affected sills to be removed and replaces to match.
- 6- Timber door frames to be inspected for wood rot and water damage. Affected sills to be removed and replaced with new timber door frames to match.





















#### ROOM - 4











#### **ROOM - 7**

















#### ROOM 9

#### FOYER



#### **ROOM - 10**

























#### **GROUND FLOOR: ABLUTION**











#### **STRONG ROOM**



#### **ROOM - 12**







#### **ROOM - 13**









#### **ROOM – 14 – GUARD ROOM**



#### HALL FOYER







HALL

































#### **KITCHEN**



#### COLD ROOM



#### COURTYARD



#### **STAIR**



#### RECEPTION







#### **STORE – NEXT TO COLD ROOM**



#### ABLUTION



#### STORE NEXT TO ABLUTION



#### COURTYARD



## FIRST FLOOR

#### ROOM – 5

ROOM – 6

#### **ROOM – 8**









## ROOM – 9 (mirror)













































#### **ROOM – 20**



#### **STAIR**



#### ABLUTION





# EXTERNAL

#### **ROOF DETAIL**



#### EAST ELEVATION





#### NORTH ELEVATION



## MAIN ENTRANCE (INTERNAL VIEW)



# MAIN ENTRANCE (INTERNAL VIEW



## MAIN ENTRANCE (INTERNAL VIEW









#### SOUTH ELEVATION





#### EAST ELEVATION











#### WALKWAYS



#### COLUMNS