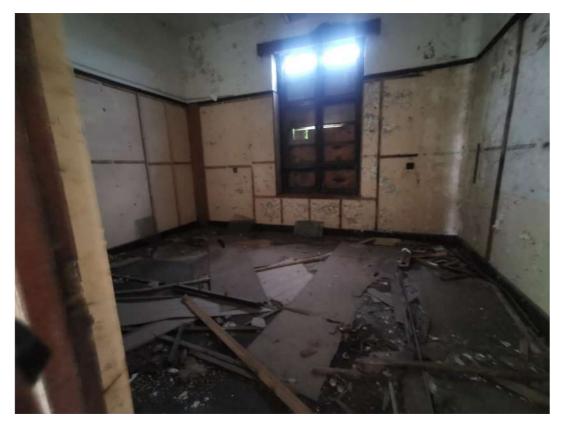

age.
  Affected mullions to be removed and replaces to match. All damage and

broken glass to be replaced with 6mm toughened safety glass as per sans 10400 Part N or equally approved my specialist Window hinges to be replaced with brass type hinge style and fixed wood brass screws

- 4- Window handles to be replaced with brass type and fixed with brass screws (look for code)
- 5- Windowsill to be inspected for inspected for wood rot and water damage. Affected sills to be removed and replaces to match.
- 6- Timber door frames to be inspected for wood rot and water damage. Affected sills to be removed and replaced with new timber door frames to match.





















#### ROOM - 4











#### **ROOM - 7**

















#### ROOM 9

#### FOYER



#### **ROOM - 10**

























#### **GROUND FLOOR: ABLUTION**











#### **STRONG ROOM**



#### **ROOM - 12**







#### **ROOM - 13**









#### **ROOM – 14 – GUARD ROOM**



#### HALL FOYER







HALL

































#### **KITCHEN**



#### COLD ROOM



#### COURTYARD



#### **STAIR**



#### RECEPTION







#### **STORE – NEXT TO COLD ROOM**



#### ABLUTION



#### STORE NEXT TO ABLUTION



#### COURTYARD



## FIRST FLOOR

#### ROOM – 5

ROOM – 6

#### **ROOM – 8**









## ROOM – 9 (mirror)













































#### **ROOM – 20**



#### **STAIR**



#### ABLUTION





# EXTERNAL

#### **ROOF DETAIL**



#### EAST ELEVATION





#### NORTH ELEVATION



## MAIN ENTRANCE (INTERNAL VIEW)



# MAIN ENTRANCE (INTERNAL VIEW



## MAIN ENTRANCE (INTERNA