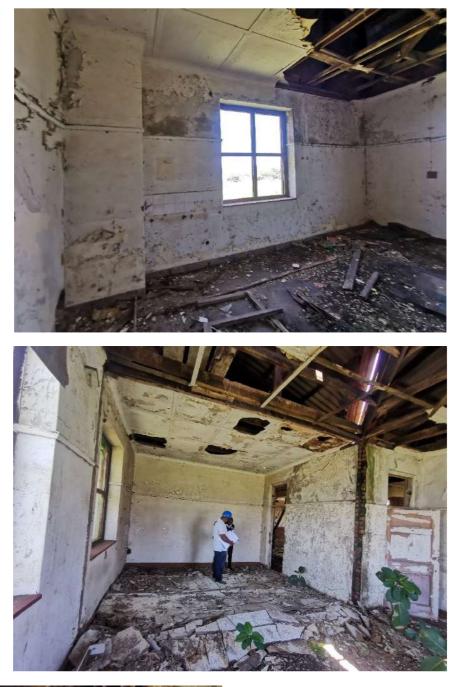

od rot and water damage. Affected sills to be removed and replaced with new timber door frames to match.





















#### ROOM - 4











#### **ROOM - 7**

















#### ROOM 9

#### FOYER



#### **ROOM - 10**

























#### **GROUND FLOOR: ABLUTION**











#### **STRONG ROOM**



#### **ROOM - 12**







#### **ROOM - 13**









#### **ROOM – 14 – GUARD ROOM**



#### HALL FOYER







HALL

































#### **KITCHEN**



#### COLD ROOM



#### COURTYARD



#### **STAIR**



#### RECEPTION







#### **STORE – NEXT TO COLD ROOM**



#### ABLUTION



#### STORE NEXT TO ABLUTION



#### COURTYARD



## FIRST FLOOR

#### ROOM – 5

ROOM – 6

#### **ROOM – 8**









## ROOM – 9 (mirror)













































#### **ROOM – 20**



#### **STAIR**



#### ABLUTION





# EXTERNAL

#### **ROOF DETAIL**



#### EAST ELEVATION





#### NORTH ELEVATION



## MAIN ENTRANCE (INTERNAL VIEW)



# MAIN ENTRANCE (INTERNAL VIEW



## MAIN ENTRANCE (INTERNAL VIEW









#### SOUTH ELEVATION





#### EAST ELEVATION











#### WALKWAYS



#### COLUMNS