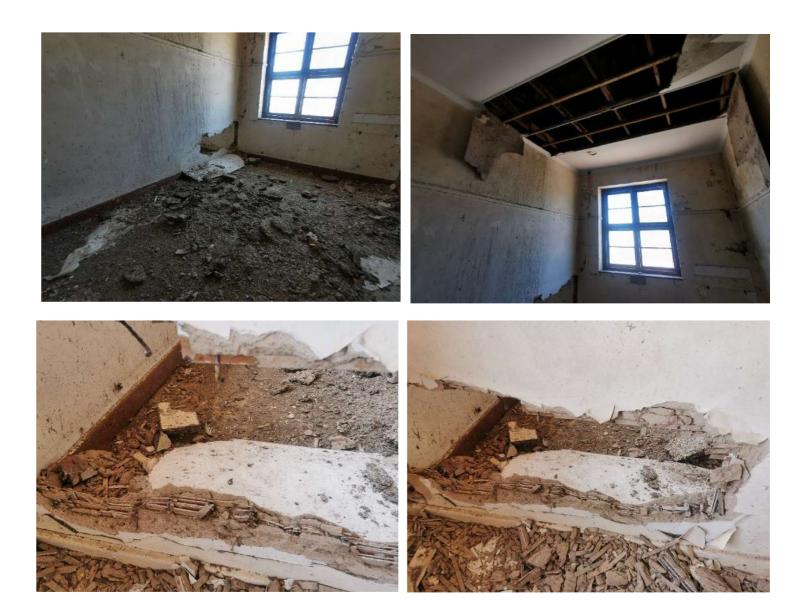

to be inspected for wood rot and water damage. Affected sills to be removed and replaced with new timber door frames to match.





















#### ROOM - 4











#### **ROOM - 7**

















#### ROOM 9

#### FOYER



#### **ROOM - 10**

























#### **GROUND FLOOR: ABLUTION**











#### **STRONG ROOM**



#### **ROOM - 12**







#### **ROOM - 13**









#### **ROOM – 14 – GUARD ROOM**



#### HALL FOYER







HALL

































#### **KITCHEN**



#### COLD ROOM



#### COURTYARD



#### **STAIR**



#### RECEPTION







#### **STORE – NEXT TO COLD ROOM**



#### ABLUTION



#### STORE NEXT TO ABLUTION



#### COURTYARD



## FIRST FLOOR

#### ROOM – 5

ROOM – 6

#### **ROOM – 8**









## ROOM – 9 (mirror)













































#### **ROOM – 20**



#### **STAIR**



#### ABLUTION





# EXTERNAL

#### **ROOF DETAIL**



#### EAST ELEVATION





#### NORTH ELEVATION



## MAIN ENTRANCE (INTERNAL VIEW)



# MAIN ENTRANCE (INTERNAL VIEW



## MAIN ENTRANCE (INTERNAL VIEW









#### SOUTH ELEVATION





#### EAST ELEVATION











#### WALKWAYS



#### COLUMNS