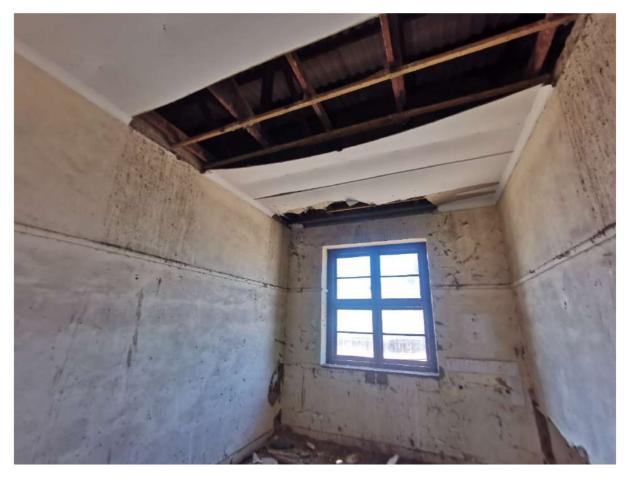

e inspected for wood rot and water damage. Affected sills to be removed and replaced with new timber door frames to match.





















#### ROOM - 4











#### **ROOM - 7**

















#### ROOM 9

#### FOYER



#### **ROOM - 10**

























#### **GROUND FLOOR: ABLUTION**











#### **STRONG ROOM**



#### **ROOM - 12**







#### **ROOM - 13**









#### **ROOM – 14 – GUARD ROOM**



#### HALL FOYER







HALL

































#### **KITCHEN**



#### COLD ROOM



#### COURTYARD



#### **STAIR**



#### RECEPTION







#### **STORE – NEXT TO COLD ROOM**



#### ABLUTION



#### STORE NEXT TO ABLUTION



#### COURTYARD



## FIRST FLOOR

#### ROOM – 5

ROOM – 6

#### **ROOM – 8**









## ROOM – 9 (mirror)













































#### **ROOM – 20**



#### **STAIR**



#### ABLUTION





# EXTERNAL

#### **ROOF DETAIL**



#### EAST ELEVATION





#### NORTH ELEVATION



## MAIN ENTRANCE (INTERNAL VIEW)



# MAIN ENTRANCE (INTERNAL VIEW



## MAIN ENTRANCE (INTERNAL VIEW









#### SOUTH ELEVATION





#### EAST ELEVATION











#### WALKWAYS



#### COLUMNS