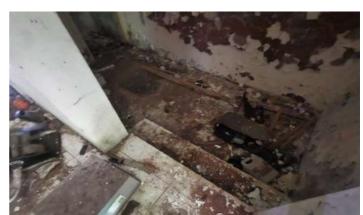

to match. All damage and

broken glass to be replaced with 6mm toughened safety glass as per sans 10400 Part N or equally approved my specialist Window hinges to be replaced with brass type hinge style and fixed wood brass screws

- 4- Window handles to be replaced with brass type and fixed with brass screws (look for code)
- 5- Windowsill to be inspected for inspected for wood rot and water damage. Affected sills to be removed and replaces to match.
- 6- Timber door frames to be inspected for wood rot and water damage. Affected sills to be removed and replaced with new timber door frames to match.





















#### ROOM - 4











#### **ROOM - 7**

















#### ROOM 9

#### FOYER



#### **ROOM - 10**

























#### **GROUND FLOOR: ABLUTION**











#### **STRONG ROOM**



#### **ROOM - 12**







#### **ROOM - 13**









#### **ROOM – 14 – GUARD ROOM**



#### HALL FOYER







HALL

































#### **KITCHEN**



#### COLD ROOM



#### COURTYARD



#### **STAIR**



#### RECEPTION







#### **STORE – NEXT TO COLD ROOM**



#### ABLUTION



#### STORE NEXT TO ABLUTION



#### COURTYARD



## FIRST FLOOR

#### ROOM – 5

ROOM – 6

#### **ROOM – 8**









## ROOM – 9 (mirror)













































#### **ROOM – 20**



#### **STAIR**



#### ABLUTION





# EXTERNAL

#### **ROOF DETAIL**



#### EAST ELEVATION





#### NORTH ELEVATION



## MAIN ENTRANCE (INTERNAL VIEW)



# MAIN ENTRANCE (INTERNAL VIEW



## MAIN ENTRANCE (INTERNAL VIEW









#### SOUTH ELEVATION





#### EAST