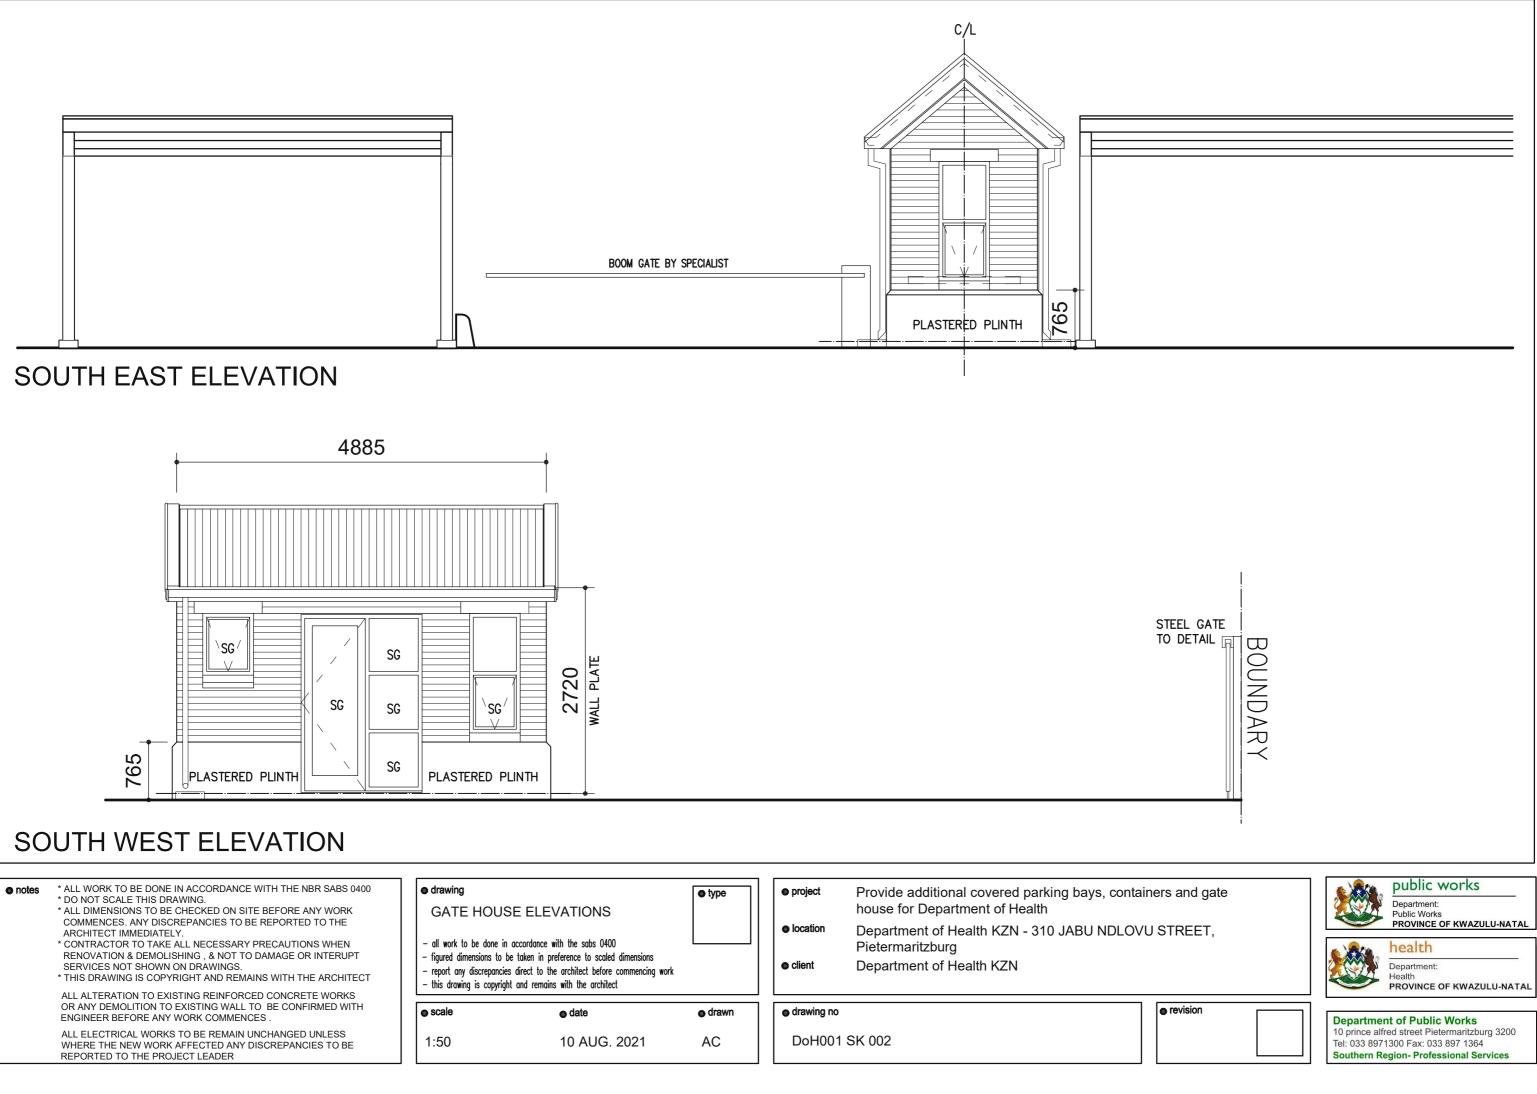

| <ul> <li>drawing<br/>GATE HOUSE ELEVATIONS</li> <li>all work to be done in accordance with the sabs 0400</li> <li>figured dimensions to be taken in preference to scaled dimensions</li> <li>report any discrepancies direct to the architect before commencing work</li> <li>this drawing is copyright and remains with the architect</li> </ul> |        | ● type | project  | <ul> <li>project Provide additional covered parking bays, containers an house for Department of Health</li> <li>location Department of Health KZN - 310 JABU NDLOVU STRE Pietermaritzburg</li> <li>client Department of Health KZN</li> </ul> |  |   | ntainers and |  |  |
|---------------------------------------------------------------------------------------------------------------------------------------------------------------------------------------------------------------------------------------------------------------------------------------------------------------------------------------------------|--------|--------|----------|-----------------------------------------------------------------------------------------------------------------------------------------------------------------------------------------------------------------------------------------------|--|---|--------------|--|--|
|                                                                                                                                                                                                                                                                                                                                                   |        |        |          |                                                                                                                                                                                                                                               |  |   | STREE        |  |  |
| scale                                                                                                                                                                                                                                                                                                                                             | ● date | drawn  | • drawin | g no                                                                                                                                                                                                                                          |  | C | revision     |  |  |
|                                                                                                                                                                                                                                                                                                                                                   |        |        |          | 001 SK 002                                                                                                                                                                                                                                    |  |   |              |  |  |