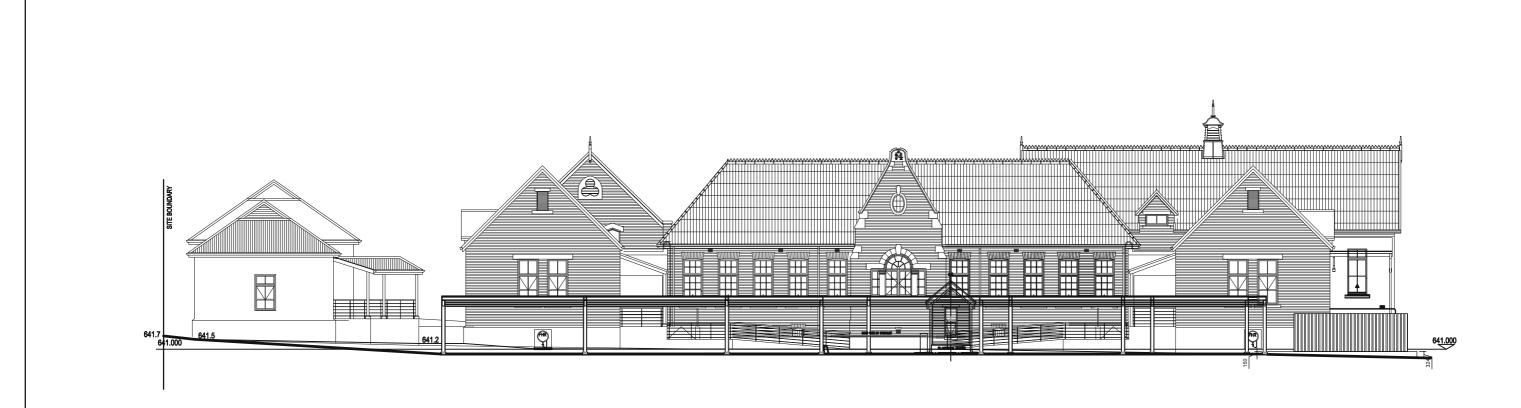

### SOUTH EAST ELEVATION 1:200

type

## SOUTH EAST ELEVATION CONTAINER ELEVATION

- all work to be done in accordance with the sabs 0400
- figured dimensions to be taken in preference to scaled dimensions
- report any discrepancies direct to the architect before commencing work this drawing is copyright and remains with the architect