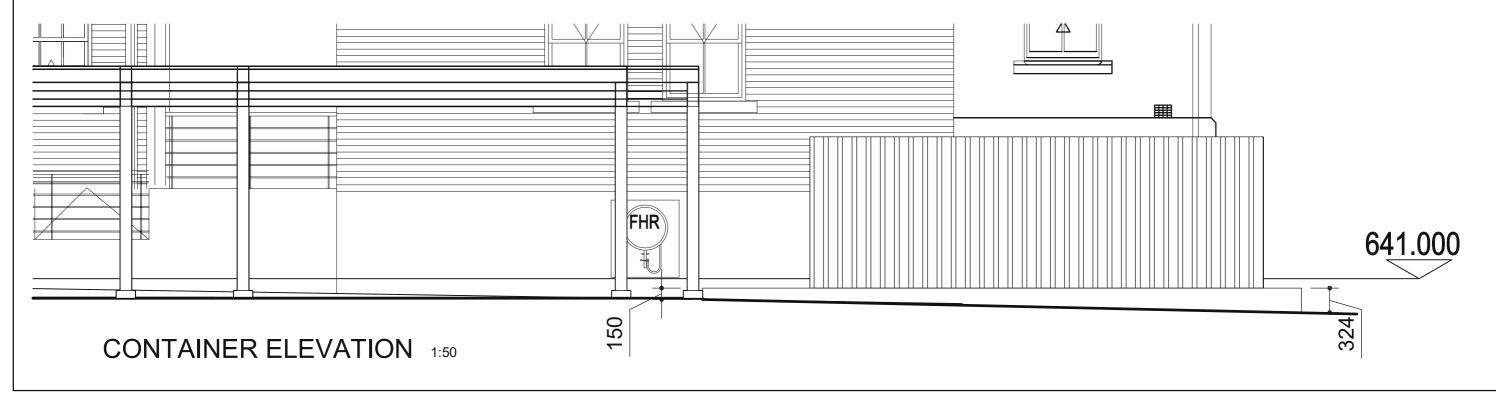

## SOUTH EAST ELEVATION CONTAINER ELEVATION

- all work to be done in accordance with the sabs 0400
- figured dimensions to be taken in preference to scaled dimensions
- report any discrepancies direct to the architect before commencing work this drawing is copyright and remains with the architect