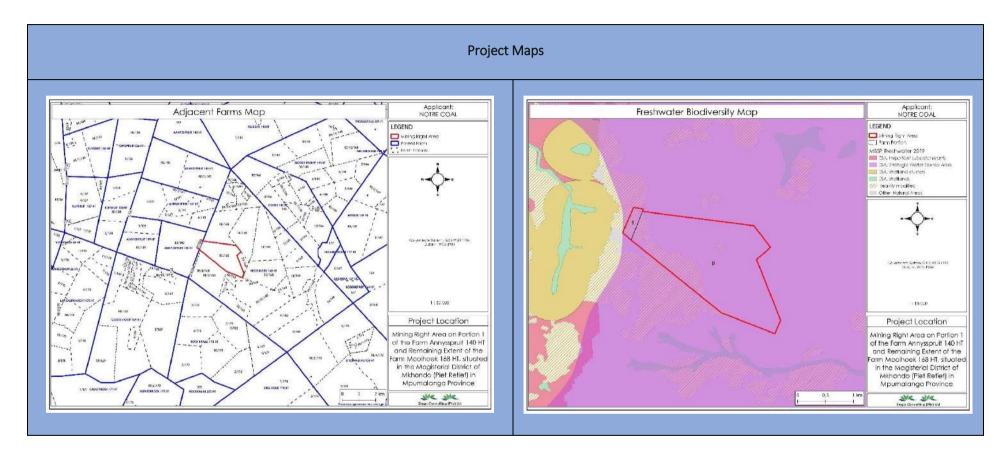

orst for scheduler, metal world v campablad, hoddr ur,
 forst for scheduler, metal world v campablad, hoddr ur,
 forst for scheduler, metal world v campablad, hoddr ur,
 forst for scheduler, metal world v campablad, hoddr ur,
 forst for scheduler, metal world v campablad, hoddr ur,
 forst for scheduler, metal world v campablad, hoddr ur,
 forst for scheduler, metal world v campablad, hoddr ur,
 forst for scheduler, metal world v campablad, hoddr ur,
 forst for scheduler, metal world v campablad, hoddr ur,
 forst for scheduler

kodingeka tribao yenkomia ngevidyo la estri eternoprecio lahindo baskingera

A con-

APPLICANT CONTACT DETAILS OTRE Piot 106, Road 4, Delmas, Gauteng, 2210 Contest person: Wr.Edd.Aphanet Tel No.: Bés 211 8714 + Cell No.: 076 846 6377 + E-mail: addition/tracom.cb.ad



Appendix 7: Project Maps and Site conditions (pictures)





Applicant: NOTRE COAL Applicant: NOTRE COAL Hydrology and Topology Map Geology Map LEGEND LEGEND Contous (20m Interval) 🗖 Mining Right Area 🗐 Tanın Farlan Geology ALLUVIIM River VENHED FORMATON - Non-Personnial - Perennial Wetland Type ··· Charneled valey Ballon: Snep Co-ordinale System: CO3 WOS 1881 Contem 1 NON 1984 Co-o cincle system: Oca WC3 Peer Perum (WC3 P99 1115 (200 'S COC **Project Location Project Location** Mining Right Area on Portion I Mining Right Area on Portion 1 of the Farm Annysspruit 140 HT of the Farm Annysspruit 140 HT and Remaining Extent of the and Remaining Extent of the Farm Mooihoek 168 HT, situated Farm Mooihoek 168 HT, situated in the Magisterial District of Mkhanda (Piet Retief) in in the Magisteri