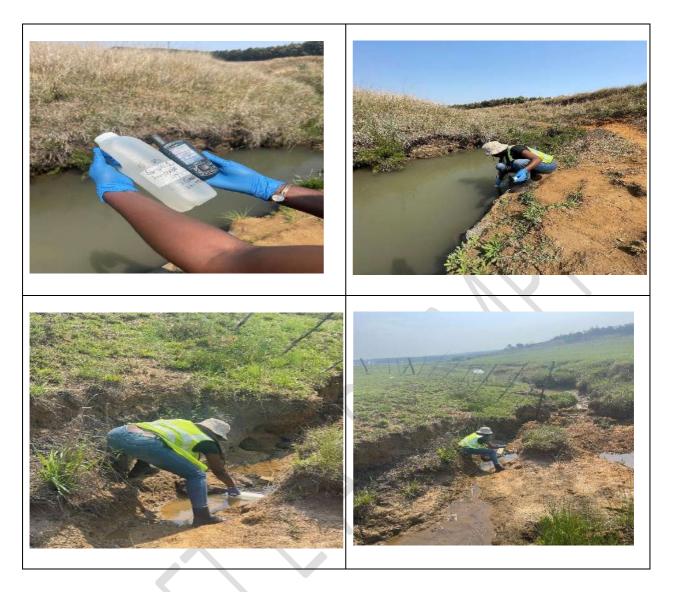

| Figure 36:Air quality in the project area and surrounding areas. (AccuWeather, 2021)                                                                                                | 108 |
|-------------------------------------------------------------------------------------------------------------------------------------------------------------------------------------|-----|
| Figure 37: Sources of noise near the proposed mining area. (Singo Consulting (Pty) Ltd, 2022)                                                                                       | 110 |
| Figure 38: Hydrology map of the project area (Singo Consulting (Pty) Ltd, 2022)                                                                                                     | 111 |
| Figure 39: Waterbodies found on site.[Singo Consulting,2023]                                                                                                                        | 112 |
| Figure 40: Quaternary Catchments and Water Management Area Map (Singo Consulting (Pty) Ltd, 2022)                                                                                   | 112 |
| Figure 41: Aquifer classification (Source: Vegter & Seymour, 2012)                                                                                                                  | 113 |
| Figure 42: Freshwater biodiversity Map (Singo Consulting (Pty) Ltd, 2022)                                                                                                           | 114 |
| Figure 43: Stainless steel bailer, picture extracted from (Solist, n.d.). A bailer uses a simple ball check valve to seal a sam the groundwater table at the bottom to raise it up. |     |
| Figure 44: Dip meter used to measure water level in the borehole.                                                                                                                   |     |
| Figure 45: Biome type of the proposed area (Singo Consulting (Pty) Ltd, 2022)                                                                                                       |     |
| Figure 46: Broad vegetation classification for the site (Singo Consulting (Pty) Ltd, 2022)                                                                                          |     |
| Figure 47: Vegetation type observed on site. [ Singo Consulting, 2023].                                                                                                             |     |
| Figure 48: Sensitivity Maps (MTPA, 2022)                                                                                                                                            | 123 |
| Figure 49: Land use and land cover map of the proposed site (Singo Consulting (Pty) Ltd, 2022)                                                                                      | 125 |
| Figure 50: Some of the floral species observed onsite                                                                                                                               |     |
| Figure 51: Plant Species Theme Sensitivity. [Screening report, 2022].                                                                                                               | 129 |
| Figure 52: Animal Species Theme Sensitivity.[Screening report,2022].                                                                                                                | 131 |
| Figure 53: Domestic animals observed onsite. [ Singo Consulting, 2023].                                                                                                             | 132 |
| Figure 54: Hydrology map of the proposed site (Singo Consulting (Pty) Ltd, 2022)                                                                                                    | 133 |
| Figure 55: Buffer Map of the proposed mining area (Singo Consulting (Pty) Ltd, 2022)                                                                                                | 134 |
| Figure 56: Terrestrial Biodiversity map (Singo Consulting (Pty) Ltd, 2022)                                                                                                          | 136 |
| Figure 57: Natural areas and Heavily Modified areas on site. [Singo Consulting,2023]                                                                                                | 137 |
| Figure 58: The identified Krall (LIASO1) within the proposed mining right area                                                                                                      | 139 |
| Figure 59: Archaeological and Cultural Heritage Theme Sensitivity. [Singo Consulting, 2022]                                                                                         | 140 |
| Figure 60: Farmhouses on the proposed mining right area. [Singo Consulting, 2023]                                                                                                   | 145 |
| Figure 61: Map of relative palaeontology theme sensitivity. [Singo Consulting, 2023].                                                                                               | 146 |
| Figure 62: Population 2001 vs 2011 vs 2016 (Sources: STATS SA Community Profile (2001, 2011 and 2016)                                                                               | 149 |
| Figure 63: Unemployment rate per education level, Q2 2016                                                                                                                           | 150 |
| Figure 64: Mkhondo GVA Contribution (2017- 2022)                                                                                                                                    | 151 |
| Figure 65: Composite map (i.e., buffer sensitiveness in the proposed mining area). (Singo Consulting (Pty) Ltd, 2022)                                                               | 15  |
| Figure 66: Locality Map of the project area                                                                                                                                         | 329 |
| Figure 67: Google Earth View of the project area, showcasing the absence of housing nearby.                                                                                         |     |
| Figure 68: Geological, Mineral Map of Annyspruit 141 HT, and Annyspruit 140 HT (Counsel of GeoScience, 2021)                                                                        |     |
| Figure 69: Geological, Mineral Map of Mooihoek 168 HT (Counsel of GeoScience, 2021)                                                                                                 |     |