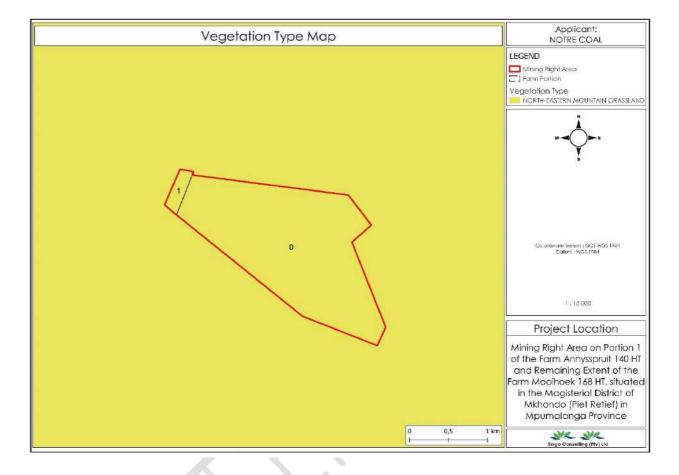

# LIST OF FIGURES

| Figure 1: Project area locality (Singo Consulting (Pty) Ltd, 2022)                                                                                | . 15 |
|---------------------------------------------------------------------------------------------------------------------------------------------------|------|
| Figure 2: Google Earth view of the project area (Google Earth View , 2022). [Singo Consulting, 2022]                                              | . 15 |
| Figure 3: Land use and land cover map of the proposed site. [Singo Consulting, 2022]                                                              | . 19 |
| Figure 4: Study area in relation to current land cover (Singo Consulting (Pty) Ltd, 2022) & (Google Earth View, 2022)                             | . 20 |
| Figure 5: WULA process and Guideline.                                                                                                             | .23  |
| Figure 6: Repealed legislation as a result of SPLUMA                                                                                              | . 28 |
| Figure 7: Geological, Mineral Map of Annyspruit 141 HT, and Annyspruit 140 HT [Council for Geoscience, 2021].                                     | .30  |
| Figure 8: Geological, Mineral Map of Mooihoek 168 HT . [Council gor Geoscience, 2021].                                                            |      |
| Figure 9: Mining Right Layout Plan (Singo Consulting (Pty) Ltd, 2022)                                                                             | .32  |
| Figure 10: Preliminary mining layout for the proposed Notre Coal Mine (Singo Consulting (Pty) Ltd, 2022)                                          | .34  |
| Figure 11: Mining Contribution Summary in 2020. (Integrated annual review 2020 - Minerals Council South Africa, 2021)                             | .44  |
| Figure 12: Coal Production and Employment in South Africa. (Integrated annual review 2020 - Minerals Council South Africa, 2021)                  | . 45 |
| Figure 13: Schematic of Coal production and Employment.                                                                                           | .46  |
| Figure 14: Eskom coal prices in different areas (Singo MWP, 2021)                                                                                 | .48  |
| Figure 15: Global Coal Reserves (end 2011) (Singo MWP, 2021).                                                                                     | .49  |
| Figure 16: Google Earth Map showing the nearby mines. [Singo Consulting, 2022].                                                                   | .53  |
| Figure 17: Land use and land cover map of the proposed area (Singo Consulting (Pty) Ltd, 2022)                                                    | .54  |
| Figure 18: Terrestrial biodiversity map of the proposed mining right area (Singo Consulting (Pty) Ltd, 2022)                                      | .56  |
| Figure 19: Map of relative terrestrial biodiversity them sensitivity.[Screening report]'                                                          | .56  |
| Figure 20: Wide range of activities on and around the proposed area (Integrated Specialist Services (Pty) Ltd, 2022) & (Google Earth View , 2022) |      |
| Figure 21: Depiction of the geology where the proposed project is situated (Google Earth View , 2022)                                             | .96  |
| Figure 22: Schematic north-south oriented stratigraphic section of the Ecca Group in the northeast corner of the Karoo Basin                      | .97  |
| Figure 23: Soil classes map. [Singo Consulting,2023].                                                                                             | .98  |
| Figure 24: Soil type observed onsite (Site Visit, 2022)                                                                                           | .99  |
| Figure 25: Rainfall in the area (Singo Consulting (Pty) Ltd, 2022)1                                                                               | 100  |
| Figure 26:Mean Annual temperatures. (Singo Consulting (Pty) Ltd, 2022)1                                                                           | 101  |
| Figure 27: Illustration of the Ermelo Coalfield in the Vryheid Formation. (Google Earth View , 2022)                                              | 102  |
| Figure 28: The lithology of the area (Singo Consulting (Pty) Ltd, 2022)1                                                                          | 103  |
| Figure 29: Geological, Mineral Map of Annyspruit 141 HT, and Annyspruit 140 HT (Counsel of GeoScience, 2021)                                      | 104  |
| Figure 30: Geological, Mineral Map of Mooihoek 168 HT (Counsel of GeoScience, 2021)1                                                              | L05  |
| Figure 31: Cross section showing a seam undulation in an NNW direction. (Norman Duma, 2018)1                                                      | 102  |
| Figure 32: Moisture content (Singo Consulting (Pty) Ltd, 2022)1                                                                                   | 103  |
| Figure 33: Wind characteristics of the areas (meteoblue, 2022)1                                                                                   | L04  |
| Figure 34: Mean Annual Rainfall for the project area. (Singo Consulting (Pty) Ltd, 2022)1                                                         | 105  |
| Figure 35: Area topology (Singo Consulting (Pty) Ltd, 2022)1                                                                                      | 106  |