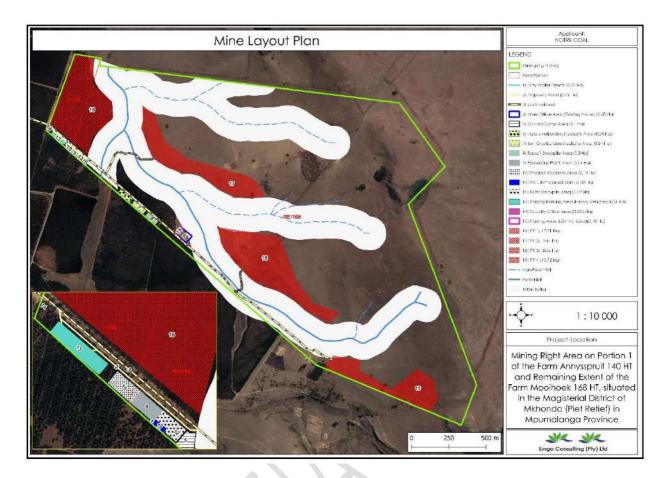

# LIST OF FIGURES

| Figure 1: Project area locality (Singo Consulting (Pty) Ltd, 2022)                                                                                | . 15 |
|---------------------------------------------------------------------------------------------------------------------------------------------------|------|
| Figure 2: Google Earth view of the project area (Google Earth View , 2022). [Singo Consulting, 2022]                                              | . 15 |
| Figure 3: Land use and land cover map of the proposed site. [Singo Consulting, 2022]                                                              | . 19 |
| Figure 4: Study area in relation to current land cover (Singo Consulting (Pty) Ltd, 2022) & (Google Earth View, 2022)                             | . 20 |
| Figure 5: WULA process and Guideline.                                                                                                             | .23  |
| Figure 6: Repealed legislation as a result of SPLUMA                                                                                              | . 28 |
| Figure 7: Geological, Mineral Map of Annyspruit 141 HT, and Annyspruit 140 HT [Council for Geoscience, 2021].                                     | .30  |
| Figure 8: Geological, Mineral Map of Mooihoek 168 HT . [Council gor Geoscience, 2021].                                                            |      |
| Figure 9: Mining Right Layout Plan (Singo Consulting (Pty) Ltd, 2022)                                                                             | .32  |
| Figure 10: Preliminary mining layout for the proposed Notre Coal Mine (Singo Consulting (Pty) Ltd, 2022)                                          | .34  |
| Figure 11: Mining Contribution Summary in 2020. (Integrated annual review 2020 - Minerals Council South Africa, 2021)                             | .44  |
| Figure 12: Coal Production and Employment in South Africa. (Integrated annual review 2020 - Minerals Council South Africa, 2021)                  | . 45 |
| Figure 13: Schematic of Coal production and Employment.                                                                                           | .46  |
| Figure 14: Eskom coal prices in different areas (Singo MWP, 2021)                                                                                 | .48  |
| Figure 15: Global Coal Reserves (end 2011) (Singo MWP, 2021).                                                                                     | .49  |
| Figure 16: Google Earth Map showing the nearby mines. [Singo Consulting, 2022].                                                                   | .53  |
| Figure 17: Land use and land cover map of the proposed area (Singo Consulting (Pty) Ltd, 2022)                                                    | .54  |
| Figure 18: Terrestrial biodiversity map of the proposed mining right area (Singo Consulting (Pty) Ltd, 2022)                                      | .56  |
| Figure 19: Map of relative terrestrial biodiversity them sensitivity.[Screening report]'                                                          | .56  |
| Figure 20: Wide range of activities on and around the proposed area (Integrated Specialist Services (Pty) Ltd, 2022) & (Google Earth View , 2022) |      |
| Figure 21: Depiction of the geology where the proposed project is situated (Google Earth View , 2022)                                             | .96  |
| Figure 22: Schematic north-south oriented stratigraphic section of the Ecca Group in the northeast corner of the Karoo Basin                      | .97  |
| Figure 23: Soil classes map. [Singo Consulting,2023].                                                                                             | .98  |
| Figure 24: Soil type observed onsite (Site Visit, 2022)                                                                                           | .99  |
| Figure 25: Rainfall in the area (Singo Consulting (Pty) Ltd, 2022)1                                                                               | 100  |
| Figure 26:Mean Annual temperatures. (Singo Consulting (Pty) Ltd, 2022)1                                                                           | 101  |
| Figure 27: Illustration of the Ermelo Coalfield in the Vryheid Formation. (Google Earth View , 2022)                                              | 102  |
| Figure 28: The lithology of the area (Singo Consulting (Pty) Ltd, 2022)1                                                                          | 103  |
| Figure 29: Geological, Mineral Map of Annyspruit 141 HT, and Annyspruit 140 HT (Counsel of GeoScience, 2021)                                      | 104  |
| Figure 30: Geological, Mineral Map of Mooihoek 168 HT (Counsel of GeoScience, 2021)1                                                              | L05  |
| Figure 31: Cross section showing a seam undulation in an NNW direction. (Norman Duma, 2018)1                                                      | 102  |
| Figure 32: Moisture content (Singo Consulting (Pty) Ltd, 2022)1                                                                                   | 103  |
| Figure 33: Wind characteristics of the areas (meteoblue, 2022)1                                                                                   | L04  |
| Figure 34: Mean Annual Rainfall for the project area. (Singo Consulting (Pty) Ltd, 2022)1                                                         | 105  |
| Figure 35: Area topology (Singo Consulting (Pty) Ltd, 2022)1                                                                                      | 106  |