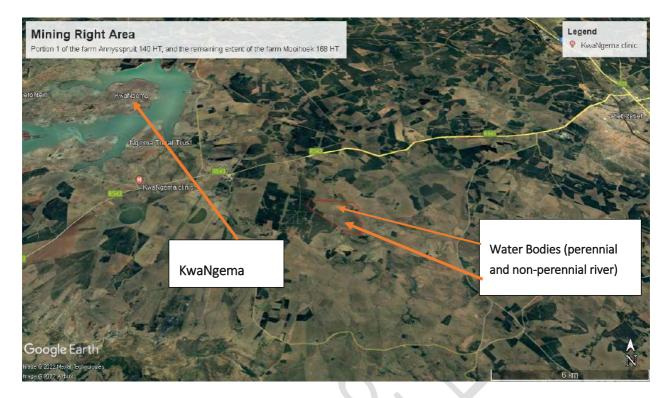

The proposed project area can be accessed via the R543 provincial road, and it is easily accessible as there are multiple existing farm roads within the project area. The topology is mostly gentle on the mining right area. There are farmhouses scattered within the project area. There are agricultural activities taking place on the project area, mainly crop farming (maize) and grazing (cattle and sheep). There are both perennial and non-perennial rivers within the project area and this water is used by the local residents for drinking, cooking, washing, as well as agricultural purposes. There are a lot of plantations in the project area. There is evidence of two existing drilling sites, according to local residents, these were drilled not so long ago by another company.