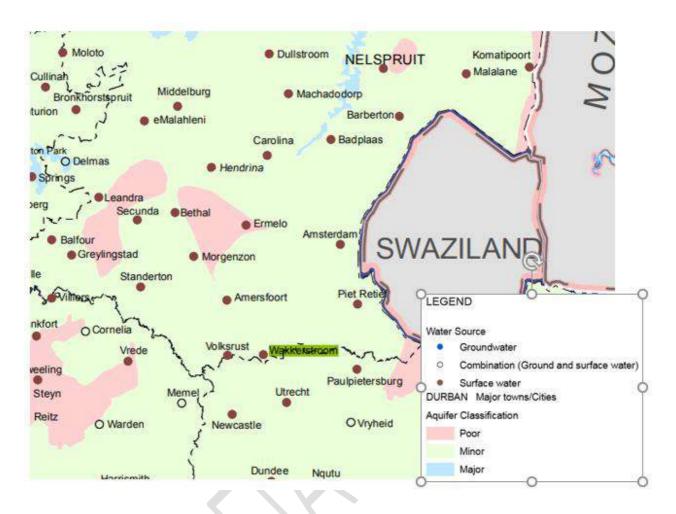

The S&EIA process requirements are contained in Chapter 4, Part 3 of the NEMA Reg No 326 (amended on 7 April 2017). The EIA process can take up to 300 days to complete (87 days for the scoping phase, 106 days for the EIA phase, 107 days for competent authority to review).