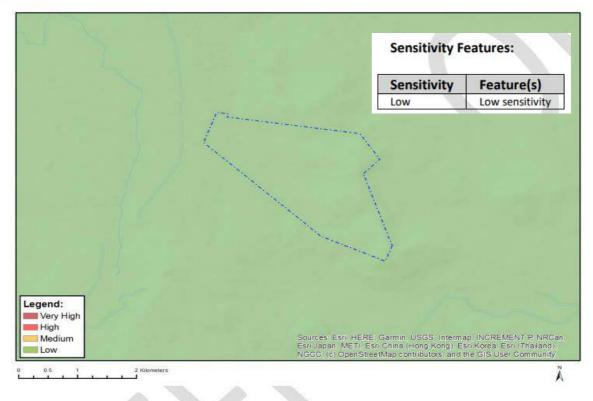

| 14.                                                         | 3.1 5.1 Desktop study                                                                                                                                                                                                                                                                                                                                                                                                                 |                                                      |
|-------------------------------------------------------------|---------------------------------------------------------------------------------------------------------------------------------------------------------------------------------------------------------------------------------------------------------------------------------------------------------------------------------------------------------------------------------------------------------------------------------------|------------------------------------------------------|
| 14.                                                         | 3.2 Vegetation                                                                                                                                                                                                                                                                                                                                                                                                                        | 120                                                  |
| 14.                                                         | 3.3 Fauna survey                                                                                                                                                                                                                                                                                                                                                                                                                      | 120                                                  |
| 14.                                                         | 3.4 Mammals                                                                                                                                                                                                                                                                                                                                                                                                                           | 121                                                  |
| 14.                                                         | 3.5 Sensitivity analysis                                                                                                                                                                                                                                                                                                                                                                                                              |                                                      |
| 14.1                                                        | Methodology adapted in assessing impacts                                                                                                                                                                                                                                                                                                                                                                                              | 123                                                  |
| 14.2                                                        | Assessment results                                                                                                                                                                                                                                                                                                                                                                                                                    |                                                      |
| 14.                                                         | 2.1 Vegetation                                                                                                                                                                                                                                                                                                                                                                                                                        |                                                      |
| 14.                                                         | 2.2 Plant species of conservation concern                                                                                                                                                                                                                                                                                                                                                                                             |                                                      |
| 15                                                          | Heritage study                                                                                                                                                                                                                                                                                                                                                                                                                        | 137                                                  |
| 15.1                                                        | Historical background                                                                                                                                                                                                                                                                                                                                                                                                                 |                                                      |
| 15.2                                                        | The Fieldwork surveys                                                                                                                                                                                                                                                                                                                                                                                                                 | 140                                                  |
| 15.3                                                        | Historical Background                                                                                                                                                                                                                                                                                                                                                                                                                 | 141                                                  |
| 15.4                                                        | Results of the field study                                                                                                                                                                                                                                                                                                                                                                                                            | 144                                                  |
| 15.                                                         | 4.1 Archaeological heritage sites                                                                                                                                                                                                                                                                                                                                                                                                     | 144                                                  |
|                                                             |                                                                                                                                                                                                                                                                                                                                                                                                                                       |                                                      |
| 15.                                                         | 4.2 Burial grounds, graves, and farm steads                                                                                                                                                                                                                                                                                                                                                                                           | 145                                                  |
| 15.<br><b>16</b>                                            |                                                                                                                                                                                                                                                                                                                                                                                                                                       | 145                                                  |
|                                                             | 4.2 Burial grounds, graves, and farm steads PALEONTOLOGY                                                                                                                                                                                                                                                                                                                                                                              | 145<br><b>146</b>                                    |
| 16                                                          | 4.2 Burial grounds, graves, and farm steads                                                                                                                                                                                                                                                                                                                                                                                           | 145<br><b>146</b><br><b>147</b>                      |
| 16<br>17<br>�                                               | <ul> <li>4.2 Burial grounds, graves, and farm steads</li> <li>PALEONTOLOGY</li> <li>Social aspects</li> <li>Gross Value Added (GVA) Contribution for Mkhondo Local Municipality</li> </ul>                                                                                                                                                                                                                                            | 145<br><b>146</b><br><b>147</b><br>151               |
| 16<br>17<br>、<br>Cor                                        | 4.2       Burial grounds, graves, and farm steads         PALEONTOLOGY                                                                                                                                                                                                                                                                                                                                                                | 145<br><b>146</b><br><b>147</b><br>151<br>151        |
| 16<br>17<br>、<br>Cor<br>18                                  | 4.2       Burial grounds, graves, and farm steads         PALEONTOLOGY                                                                                                                                                                                                                                                                                                                                                                | 145<br>146<br>151<br>151<br>151                      |
| 16<br>17<br>、<br>Cor                                        | 4.2       Burial grounds, graves, and farm steads         PALEONTOLOGY                                                                                                                                                                                                                                                                                                                                                                | 145<br>146<br>151<br>151<br>151                      |
| 16<br>17<br>、<br>Cor<br>18                                  | 4.2       Burial grounds, graves, and farm steads         PALEONTOLOGY                                                                                                                                                                                                                                                                                                                                                                | 145145147151151151                                   |
| 16<br>17<br>↔<br>Cor<br>18<br>18.1                          | <ul> <li>Burial grounds, graves, and farm steads</li> <li>PALEONTOLOGY</li> <li>Social aspects</li> <li>Gross Value Added (GVA) Contribution for Mkhondo Local Municipality</li> <li>Including Remarks</li> <li>Impact assessment</li> <li>Methodology</li> </ul>                                                                                                                                                                     | 145<br>146<br>151<br>151<br>151<br>152<br>152<br>152 |
| 16<br>17<br>℃<br>Cor<br>18<br>18.1<br>19                    | 4.2       Burial grounds, graves, and farm steads         PALEONTOLOGY                                                                                                                                                                                                                                                                                                                                                                |                                                      |
| 16<br>17<br>℃<br>Cor<br>18<br>18.1<br>19<br>19.1            | <ul> <li>Burial grounds, graves, and farm steads</li> <li>PALEONTOLOGY</li> <li>Social aspects</li> <li>Gross Value Added (GVA) Contribution for Mkhondo Local Municipality</li> <li>Including Remarks</li> <li>Impact assessment</li> <li>Methodology</li> <li>Identification of impacts</li> <li>Positive and negative impacts of the proposed activities/development and alternatives</li> </ul>                                   |                                                      |
| 16<br>17<br>℃<br>Cor<br>18<br>18.1<br>19<br>19.1<br>19.2    | <ul> <li>4.2 Burial grounds, graves, and farm steads</li> <li>PALEONTOLOGY</li> <li>Social aspects</li> <li>Gross Value Added (GVA) Contribution for Mkhondo Local Municipality</li> <li>Including Remarks</li> <li>Impact assessment</li> <li>Methodology</li> <li>Identification of impacts</li> <li>Positive and negative impacts of the proposed activities/development and alternatives</li> <li>Mitigation measures.</li> </ul> |                                                      |
| 16<br>17<br>℃or<br>18<br>18.1<br>19<br>19.1<br>19.2<br>19.3 | <ul> <li>4.2 Burial grounds, graves, and farm steads</li> <li>PALEONTOLOGY</li></ul>                                                                                                                                                                                                                                                                                                                                                  |                                                      |