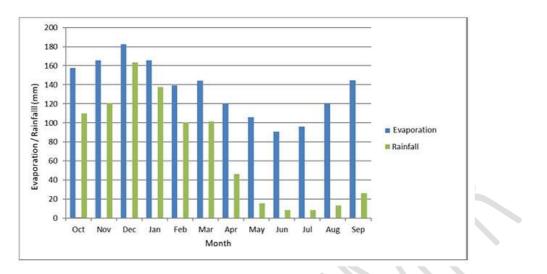

# LIST OF FIGURES

| Figure 1: Project area locality (Singo Consulting (Pty) Ltd, 2022)                                                                                | . 15 |
|---------------------------------------------------------------------------------------------------------------------------------------------------|------|
| Figure 2: Google Earth view of the project area (Google Earth View , 2022). [Singo Consulting, 2022]                                              | . 15 |
| Figure 3: Land use and land cover map of the proposed site. [Singo Consulting, 2022]                                                              | . 19 |
| Figure 4: Study area in relation to current land cover (Singo Consulting (Pty) Ltd, 2022) & (Google Earth View, 2022)                             | . 20 |
| Figure 5: WULA process and Guideline.                                                                                                             | .23  |
| Figure 6: Repealed legislation as a result of SPLUMA                                                                                              | . 28 |
| Figure 7: Geological, Mineral Map of Annyspruit 141 HT, and Annyspruit 140 HT [Council for Geoscience, 2021].                                     | .30  |
| Figure 8: Geological, Mineral Map of Mooihoek 168 HT . [Council gor Geoscience, 2021].                                                            |      |
| Figure 9: Mining Right Layout Plan (Singo Consulting (Pty) Ltd, 2022)                                                                             | .32  |
| Figure 10: Preliminary mining layout for the proposed Notre Coal Mine (Singo Consulting (Pty) Ltd, 2022)                                          | .34  |
| Figure 11: Mining Contribution Summary in 2020. (Integrated annual review 2020 - Minerals Council South Africa, 2021)                             | .44  |
| Figure 12: Coal Production and Employment in South Africa. (Integrated annual review 2020 - Minerals Council South Africa, 2021)                  | . 45 |
| Figure 13: Schematic of Coal production and Employment.                                                                                           | .46  |
| Figure 14: Eskom coal prices in different areas (Singo MWP, 2021)                                                                                 | .48  |
| Figure 15: Global Coal Reserves (end 2011) (Singo MWP, 2021).                                                                                     | .49  |
| Figure 16: Google Earth Map showing the nearby mines. [Singo Consulting, 2022].                                                                   | .53  |
| Figure 17: Land use and land cover map of the proposed area (Singo Consulting (Pty) Ltd, 2022)                                                    | .54  |
| Figure 18: Terrestrial biodiversity map of the proposed mining right area (Singo Consulting (Pty) Ltd, 2022)                                      | .56  |
| Figure 19: Map of relative terrestrial biodiversity them sensitivity.[Screening report]'                                                          | .56  |
| Figure 20: Wide range of activities on and around the proposed area (Integrated Specialist Services (Pty) Ltd, 2022) & (Google Earth View , 2022) |      |
| Figure 21: Depiction of the geology where the proposed project is situated (Google Earth View , 2022)                                             | .96  |
| Figure 22: Schematic north-south oriented stratigraphic section of the Ecca Group in the northeast corner of the Karoo Basin                      | .97  |
| Figure 23: Soil classes map. [Singo Consulting,2023].                                                                                             | .98  |
| Figure 24: Soil type observed onsite (Site Visit, 2022)                                                                                           | .99  |
| Figure 25: Rainfall in the area (Singo Consulting (Pty) Ltd, 2022)1                                                                               | 100  |
| Figure 26:Mean Annual temperatures. (Singo Consulting (Pty) Ltd, 2022)1                                                                           | 101  |
| Figure 27: Illustration of the Ermelo Coalfield in the Vryheid Formation. (Google Earth View , 2022)                                              | 102  |
| Figure 28: The lithology of the area (Singo Consulting (Pty) Ltd, 2022)1                                                                          | 103  |
| Figure 29: Geological, Mineral Map of Annyspruit 141 HT, and Annyspruit 140 HT (Counsel of GeoScience, 2021)                                      | 104  |
| Figure 30: Geological, Mineral Map of Mooihoek 168 HT (Counsel of GeoScience, 2021)1                                                              | L05  |
| Figure 31: Cross section showing a seam undulation in an NNW direction. (Norman Duma, 2018)1                                                      | 102  |
| Figure 32: Moisture content (Singo Consulting (Pty) Ltd, 2022)1                                                                                   | 103  |
| Figure 33: Wind characteristics of the areas (meteoblue, 2022)1                                                                                   | L04  |
| Figure 34: Mean Annual Rainfall for the project area. (Singo Consulting (Pty) Ltd, 2022)1                                                         | 105  |
| Figure 35: Area topology (Singo Consulting (Pty) Ltd, 2022)1                                                                                      | 106  |