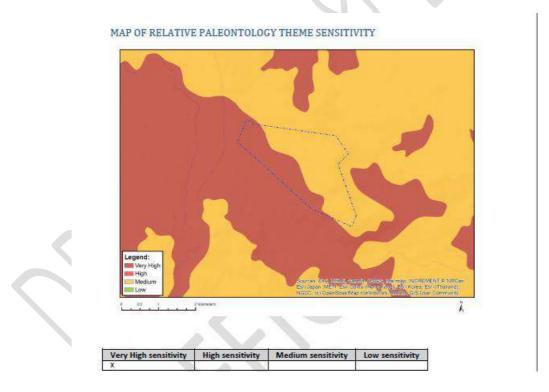

| 14.                                                         | 3.1 5.1 Desktop study                                                                                                                                                                                                                                                                                                                                                                                                                 |                                                      |
|-------------------------------------------------------------|---------------------------------------------------------------------------------------------------------------------------------------------------------------------------------------------------------------------------------------------------------------------------------------------------------------------------------------------------------------------------------------------------------------------------------------|------------------------------------------------------|
| 14.                                                         | 3.2 Vegetation                                                                                                                                                                                                                                                                                                                                                                                                                        | 120                                                  |
| 14.                                                         | 3.3 Fauna survey                                                                                                                                                                                                                                                                                                                                                                                                                      | 120                                                  |
| 14.                                                         | 3.4 Mammals                                                                                                                                                                                                                                                                                                                                                                                                                           | 121                                                  |
| 14.                                                         | 3.5 Sensitivity analysis                                                                                                                                                                                                                                                                                                                                                                                                              |                                                      |
| 14.1                                                        | Methodology adapted in assessing impacts                                                                                                                                                                                                                                                                                                                                                                                              | 123                                                  |
| 14.2                                                        | Assessment results                                                                                                                                                                                                                                                                                                                                                                                                                    |                                                      |
| 14.                                                         | 2.1 Vegetation                                                                                                                                                                                                                                                                                                                                                                                                                        |                                                      |
| 14.                                                         | 2.2 Plant species of conservation concern                                                                                                                                                                                                                                                                                                                                                                                             |                                                      |
| 15                                                          | Heritage study                                                                                                                                                                                                                                                                                                                                                                                                                        | 137                                                  |
| 15.1                                                        | Historical background                                                                                                                                                                                                                                                                                                                                                                                                                 |                                                      |
| 15.2                                                        | The Fieldwork surveys                                                                                                                                                                                                                                                                                                                                                                                                                 | 140                                                  |
| 15.3                                                        | Historical Background                                                                                                                                                                                                                                                                                                                                                                                                                 | 141                                                  |
| 15.4                                                        | Results of the field study                                                                                                                                                                                                                                                                                                                                                                                                            | 144                                                  |
| 15.                                                         | 4.1 Archaeological heritage sites                                                                                                                                                                                                                                                                                                                                                                                                     | 144                                                  |
|                                                             |                                                                                                                                                                                                                                                                                                                                                                                                                                       |                                                      |
| 15.                                                         | 4.2 Burial grounds, graves, and farm steads                                                                                                                                                                                                                                                                                                                                                                                           | 145                                                  |
| 15.<br><b>16</b>                                            |                                                                                                                                                                                                                                                                                                                                                                                                                                       | 145                                                  |
|                                                             | 4.2 Burial grounds, graves, and farm steads PALEONTOLOGY                                                                                                                                                                                                                                                                                                                                                                              | 145<br><b>146</b>                                    |
| 16                                                          | 4.2 Burial grounds, graves, and farm steads                                                                                                                                                                                                                                                                                                                                                                                           | 145<br><b>146</b><br><b>147</b>                      |
| 16<br>17<br>�                                               | <ul> <li>4.2 Burial grounds, graves, and farm steads</li> <li>PALEONTOLOGY</li> <li>Social aspects</li> <li>Gross Value Added (GVA) Contribution for Mkhondo Local Municipality</li> </ul>                                                                                                                                                                                                                                            | 145<br><b>146</b><br><b>147</b><br>151               |
| 16<br>17<br>、<br>Cor                                        | 4.2       Burial grounds, graves, and farm steads         PALEONTOLOGY                                                                                                                                                                                                                                                                                                                                                                | 145<br><b>146</b><br><b>147</b><br>151<br>151        |
| 16<br>17<br>、<br>Cor<br>18                                  | 4.2       Burial grounds, graves, and farm steads         PALEONTOLOGY                                                                                                                                                                                                                                                                                                                                                                | 145<br>146<br>151<br>151<br>151                      |
| 16<br>17<br>、<br>Cor                                        | 4.2       Burial grounds, graves, and farm steads         PALEONTOLOGY                                                                                                                                                                                                                                                                                                                                                                | 145<br>146<br>151<br>151<br>151                      |
| 16<br>17<br>、<br>Cor<br>18                                  | 4.2       Burial grounds, graves, and farm steads         PALEONTOLOGY                                                                                                                                                                                                                                                                                                                                                                | 145145147151151151                                   |
| 16<br>17<br>↔<br>Cor<br>18<br>18.1                          | <ul> <li>Burial grounds, graves, and farm steads</li> <li>PALEONTOLOGY</li> <li>Social aspects</li> <li>Gross Value Added (GVA) Contribution for Mkhondo Local Municipality</li> <li>Including Remarks</li> <li>Impact assessment</li> <li>Methodology</li> </ul>                                                                                                                                                                     | 145<br>146<br>151<br>151<br>151<br>152<br>152<br>152 |
| 16<br>17<br>℃<br>Cor<br>18<br>18.1<br>19                    | 4.2       Burial grounds, graves, and farm steads         PALEONTOLOGY                                                                                                                                                                                                                                                                                                                                                                |                                                      |
| 16<br>17<br>℃<br>Cor<br>18<br>18.1<br>19<br>19.1            | <ul> <li>Burial grounds, graves, and farm steads</li> <li>PALEONTOLOGY</li> <li>Social aspects</li> <li>Gross Value Added (GVA) Contribution for Mkhondo Local Municipality</li> <li>Including Remarks</li> <li>Impact assessment</li> <li>Methodology</li> <li>Identification of impacts</li> <li>Positive and negative impacts of the proposed activities/development and alternatives</li> </ul>                                   |                                                      |
| 16<br>17<br>℃<br>Cor<br>18<br>18.1<br>19<br>19.1<br>19.2    | <ul> <li>4.2 Burial grounds, graves, and farm steads</li> <li>PALEONTOLOGY</li> <li>Social aspects</li> <li>Gross Value Added (GVA) Contribution for Mkhondo Local Municipality</li> <li>Including Remarks</li> <li>Impact assessment</li> <li>Methodology</li> <li>Identification of impacts</li> <li>Positive and negative impacts of the proposed activities/development and alternatives</li> <li>Mitigation measures.</li> </ul> |                                                      |
| 16<br>17<br>℃or<br>18<br>18.1<br>19<br>19.1<br>19.2<br>19.3 | <ul> <li>4.2 Burial grounds, graves, and farm steads</li> <li>PALEONTOLOGY</li></ul>                                                                                                                                                                                                                                                                                                                                                  |                                                      |

| Figure 36:Air quality in the project area and surrounding areas. (AccuWeather, 2021)                                                                                                | 108 |
|-------------------------------------------------------------------------------------------------------------------------------------------------------------------------------------|-----|
| Figure 37: Sources of noise near the proposed mining area. (Singo Consulting (Pty) Ltd, 2022)                                                                                       | 110 |
| Figure 38: Hydrology map of the project area (Singo Consulting (Pty) Ltd, 2022)                                                                                                     | 111 |
| Figure 39: Waterbodies found on site.[Singo Consulting,2023]                                                                                                                        | 112 |
| Figure 40: Quaternary Catchments and Water Management Area Map (Singo Consulting (Pty) Ltd, 2022)                                                                                   | 112 |
| Figure 41: Aquifer classification (Source: Vegter & Seymour, 2012)                                                                                                                  | 113 |
| Figure 42: Freshwater biodiversity Map (Singo Consulting (Pty) Ltd, 2022)                                                                                                           | 114 |
| Figure 43: Stainless steel bailer, picture extracted from (Solist, n.d.). A bailer uses a simple ball check valve to seal a sam the groundwater table at the bottom to raise it up. |     |
| Figure 44: Dip meter used to measure water level in the borehole.                                                                                                                   |     |
| Figure 45: Biome type of the proposed area (Singo Consulting (Pty) Ltd, 2022)                                                                                                       |     |
| Figure 46: Broad vegetation classification for the site (Singo Consulting (Pty) Ltd, 2022)                                                                                          |     |
| Figure 47: Vegetation type observed on site. [ Singo Consulting, 2023].                                                                                                             |     |
| Figure 48: Sensitivity Maps (MTPA, 2022)                                                                                                                                            | 123 |
| Figure 49: Land use and land cover map of the proposed site (Singo Consulting (Pty) Ltd, 2022)                                                                                      | 125 |
| Figure 50: Some of the floral species observed onsite                                                                                                                               |     |
| Figure 51: Plant Species Theme Sensitivity. [Screening report, 2022].                                                                                                               | 129 |
| Figure 52: Animal Species Theme Sensitivity.[Screening report,2022].                                                                                                                | 131 |
| Figure 53: Domestic animals observed onsite. [ Singo Consulting, 2023].                                                                                                             | 132 |
| Figure 54: Hydrology map of the proposed site (Singo Consulting (Pty) Ltd, 2022)                                                                                                    | 133 |
| Figure 55: Buffer Map of the proposed mining area (Singo Consulting (Pty) Ltd, 2022)                                                                                                | 134 |
| Figure 56: Terrestrial Biodiversity map (Singo Consulting (Pty) Ltd, 2022)                                                                                                          | 136 |
| Figure 57: Natural areas and Heavily Modified areas on site. [Singo Consulting,2023]                                                                                                | 137 |
| Figure 58: The identified Krall (LIASO1) within the proposed mining right area                                                                                                      | 139 |
| Figure 59: Archaeological and Cultural Heritage Theme Sensitivity. [Singo Consulting, 2022]                                                                                         | 140 |
| Figure 60: Farmhouses on the proposed mining right area. [Singo Consulting, 2023]                                                                                                   | 145 |
| Figure 61: Map of relative palaeontology theme sensitivity. [Singo Consulting, 2023].                                                                                               | 146 |
| Figure 62: Population 2001 vs 2011 vs 2016 (Sources: STATS SA Community Profile (2001, 2011 and 2016)                                                                               | 149 |
| Figure 63: Unemployment rate per education level, Q2 2016                                                                                                                           | 150 |
| Figure 64: Mkhondo GVA Contribution (2017- 2022)                                                                                                                                    | 151 |
| Figure 65: Composite map (i.e., buffer sensitiveness in the proposed mining area). (Singo Consulting (Pty) Ltd, 2022)                                                               | 15  |
| Figure 66: Locality Map of the project area                                                                                                                                         | 329 |
| Figure 67: Google Earth View of the project area, showcasing the absence of housing nearby.                                                                                         |     |
| Figure 68: Geological, Mineral Map of Annyspruit 141 HT, and Annyspruit 140 HT (Counsel of GeoScience, 2021)                                                                        |     |
| Figure 69: Geological, Mineral Map of Mooihoek 168 HT (Counsel of GeoScience, 2021)                                                                                                 |     |