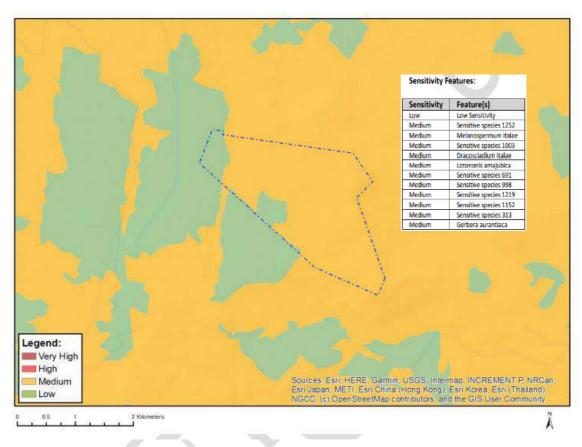

roject area is of medium sensitivity and populated by the following floral species: *Sensitive species 1252, Melanospermum italae, Sensitive species 1003, Dracosciadium italae, Lotononis amajubica, Sensitive species 691, Sensitive species 998, Sensitive species 1219, Sensitive species 1152, Sensitive species 313* and *Gerbera aurantiaca*.

During ground truthing, no floral species of conservation concern were recorded in the proposed project area. According to the list of protected species under Schedule 11; no person may cut, disturb, damage, or

destroy any protected tree or possess, collect, remove, transport, export, purchase, sell, donate, or in any other manner acquire or dispose of any protected plant unless he or she is the holder of a permit which authorises him or her to do so.



### MAP OF RELATIVE PLANT SPECIES THEME SENSITIVITY

| Very High sensitivity | High sensitivity | Medium sensitivity | Low sensitivity |
|-----------------------|------------------|--------------------|-----------------|
|                       |                  | X                  |                 |

#### Figure 51: Plant Species Theme Sensitivity. [Screening report, 2022].

The characteristics of each vegetation community are discussed in the following sections:

#### 14.2.2.1 Alien invasive plants

Declared weeds and invaders tend to dominate or replace the herbaceous layer of natural ecosystems, transforming the structure, composition, and function of natural ecosystems. It is important that all these transformers be eradicated and controlled by means of an eradication and monitor