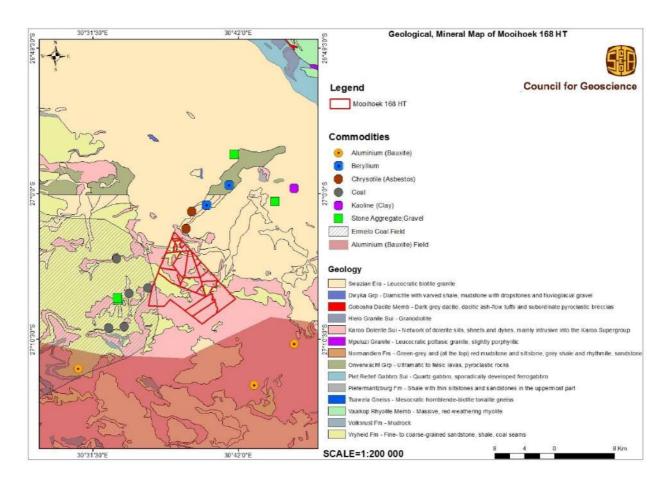

# LIST OF FIGURES

| Figure 1: Project area locality (Singo Consulting (Pty) Ltd, 2022)                                                                                | . 15 |
|---------------------------------------------------------------------------------------------------------------------------------------------------|------|
| Figure 2: Google Earth view of the project area (Google Earth View , 2022). [Singo Consulting, 2022]                                              | . 15 |
| Figure 3: Land use and land cover map of the proposed site. [Singo Consulting, 2022]                                                              | . 19 |
| Figure 4: Study area in relation to current land cover (Singo Consulting (Pty) Ltd, 2022) & (Google Earth View, 2022)                             | . 20 |
| Figure 5: WULA process and Guideline.                                                                                                             | .23  |
| Figure 6: Repealed legislation as a result of SPLUMA                                                                                              | . 28 |
| Figure 7: Geological, Mineral Map of Annyspruit 141 HT, and Annyspruit 140 HT [Council for Geoscience, 2021].                                     | .30  |
| Figure 8: Geological, Mineral Map of Mooihoek 168 HT . [Council gor Geoscience, 2021].                                                            |      |
| Figure 9: Mining Right Layout Plan (Singo Consulting (Pty) Ltd, 2022)                                                                             | .32  |
| Figure 10: Preliminary mining layout for the proposed Notre Coal Mine (Singo Consulting (Pty) Ltd, 2022)                                          | .34  |
| Figure 11: Mining Contribution Summary in 2020. (Integrated annual review 2020 - Minerals Council South Africa, 2021)                             | .44  |
| Figure 12: Coal Production and Employment in South Africa. (Integrated annual review 2020 - Minerals Council South Africa, 2021)                  | . 45 |
| Figure 13: Schematic of Coal production and Employment.                                                                                           | .46  |
| Figure 14: Eskom coal prices in different areas (Singo MWP, 2021)                                                                                 | .48  |
| Figure 15: Global Coal Reserves (end 2011) (Singo MWP, 2021).                                                                                     | .49  |
| Figure 16: Google Earth Map showing the nearby mines. [Singo Consulting, 2022].                                                                   | .53  |
| Figure 17: Land use and land cover map of the proposed area (Singo Consulting (Pty) Ltd, 2022)                                                    | .54  |
| Figure 18: Terrestrial biodiversity map of the proposed mining right area (Singo Consulting (Pty) Ltd, 2022)                                      | .56  |
| Figure 19: Map of relative terrestrial biodiversity them sensitivity.[Screening report]'                                                          | .56  |
| Figure 20: Wide range of activities on and around the proposed area (Integrated Specialist Services (Pty) Ltd, 2022) & (Google Earth View , 2022) |      |
| Figure 21: Depiction of the geology where the proposed project is situated (Google Earth View , 2022)                                             | .96  |
| Figure 22: Schematic north-south oriented stratigraphic section of the Ecca Group in the northeast corner of the Karoo Basin                      | .97  |
| Figure 23: Soil classes map. [Singo Consulting,2023].                                                                                             | .98  |
| Figure 24: Soil type observed onsite (Site Visit, 2022)                                                                                           | .99  |
| Figure 25: Rainfall in the area (Singo Consulting (Pty) Ltd, 2022)1                                                                               | 100  |
| Figure 26:Mean Annual temperatures. (Singo Consulting (Pty) Ltd, 2022)1                                                                           | 101  |
| Figure 27: Illustration of the Ermelo Coalfield in the Vryheid Formation. (Google Earth View , 2022)                                              | 102  |
| Figure 28: The lithology of the area (Singo Consulting (Pty) Ltd, 2022)1                                                                          | 103  |
| Figure 29: Geological, Mineral Map of Annyspruit 141 HT, and Annyspruit 140 HT (Counsel of GeoScience, 2021)                                      | 104  |
| Figure 30: Geological, Mineral Map of Mooihoek 168 HT (Counsel of GeoScience, 2021)1                                                              | L05  |
| Figure 31: Cross section showing a seam undulation in an NNW direction. (Norman Duma, 2018)1                                                      | 102  |
| Figure 32: Moisture content (Singo Consulting (Pty) Ltd, 2022)1                                                                                   | 103  |
| Figure 33: Wind characteristics of the areas (meteoblue, 2022)1                                                                                   | L04  |
| Figure 34: Mean Annual Rainfall for the project area. (Singo Consulting (Pty) Ltd, 2022)1                                                         | 105  |
| Figure 35: Area topology (Singo Consulting (Pty) Ltd, 2022)1                                                                                      | 106  |