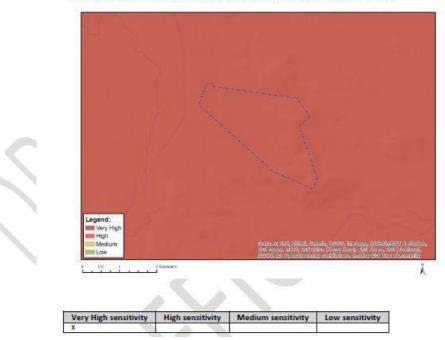

y for mining and infrastructure developments for example Van Schalkwyk, (2002,2004, 2006, 2006, and 2010). Other than burial sites and buildings older than 60 years the studies did not record any significant archaeological sites in the area.

The study concludes that the impacts will be negligible since the site did not yield any confirmable archaeological remains. The following section presents results of the archaeological and heritage survey conducted within the proposed mining development site. See Table 9 for current activities and features on site.

From the screening report generated in house, it is denoted that the proposed Mining right area is of very high sensitivity.



Figure 18: Terrestrial biodiversity map of the proposed mining right area (Singo Consulting (Pty) Ltd, 2022)



MAP OF RELATIVE TERRESTRIAL BIODIVERSITY THEME SENSITIVITY

Figure 19: Map of relative terrestrial biodiversity them sensitivity.[Screening report]'.



Table 11: Site pictures of the current active activities in and around the mining right application area.





Draft EIA & EMPr for coal mining right application on portion 1 of the farm Annysspruit 140 HT, and the remaining extent of the farm Mooihoek 168 HT.





Figure 20: Wide range of activities on and around the proposed area (Integrated Specialist Services (Pty) Ltd, 2022) & (Google Earth View , 2022) Draft EIA & EMPr for coal mining right application on portion 1 of the farm Annysspruit 140 HT, and the remaining extent of the farm Mooihoek 168 HT.

## 6.3 Process alternatives

#### 6.3.1 Mine technology

The alternative for minin