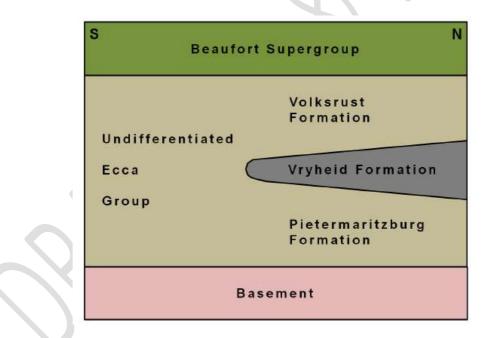

he basement.

The Vryheid Formation is one of sixteen recognised stratigraphic units that constitute the Permian Ecca Group. During the deposition of the Ecca Group the basin was dominated by a large sea (the salinity levels of this water body remain unresolved). The exception to this model was the deposition of the coal-bearing strata of the Vryheid Formation along the northern margin during an episode of deltaic progradation into the basin. Deposition of the Vryheid Formation was terminated by a basin-wide transgression that drowned the Vryheid deltas and their coal swamps, resulting in the deposition of the deep-water sediments of the Volksrust Formation. The investigation of the project area did not identify any outcrops of bedrock, the entire area being covered by Cenozoic Regolith.





### 8.1.3 Soil

A Soil study assessment undertaken during the EIA Phase is attached as Appendices.

#### 8.1.3.1 Soil classes of the project area

The soil classes map in below, shows that the mining Right area is largely covered with Association of Classes 13 and 16; Undifferentiated shallow soils and land classes as well as Association of Classes 1 to 4; Undifferentiated structureless soils.



#### Figure 23: Soil classes map. [Singo Consulting,2023].





#### Figure 24: Soil type observed onsite (Site Visit, 2022)

## 9 CLIMATE

### 9.1 Regional climate

The study area is in the summer rainfall Mpumalanga Highveld Region. Summers are hot and humid, while winters are chilly and dry. Summer is when mist, rain, and hail are most likely to occur. The majority precipitation comes from