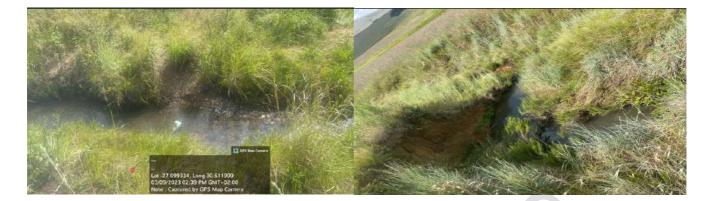

The proposed project area can be accessed via the R543 provincial road, and it is easily accessible as there are multiple existing farm roads within the project area. The topology is mostly gentle on the mining right area. There are farmhouses scattered within the project area. There are agricultural activities taking place on the project area, mainly crop farming (maize) and grazing (cattle and sheep). There are both perennial and non-perennial rivers within the project area and this water is used by the local residents for drinking, cooking, washing, as well as agricultural purposes. There are a lot of plantations in the project area. There is evidence of two existing drilling sites, according to local residents, these were drilled not so long ago by another company.