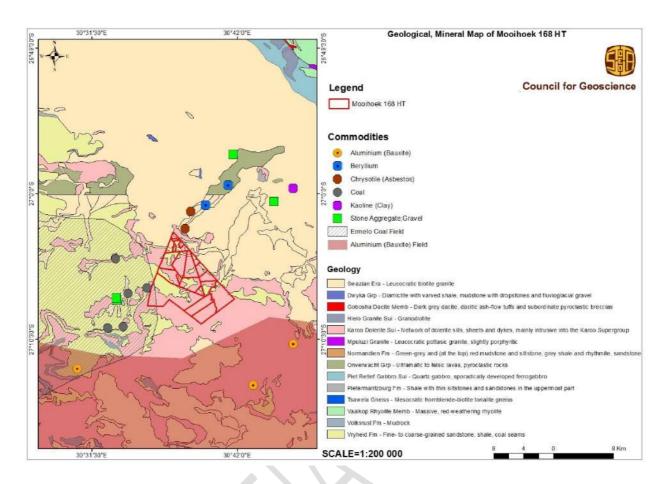

# LIST OF FIGURES

| Figure 1: Project area locality (Singo Consulting (Pty) Ltd, 2022)                                                                                | . 15 |
|---------------------------------------------------------------------------------------------------------------------------------------------------|------|
| Figure 2: Google Earth view of the project area (Google Earth View , 2022). [Singo Consulting, 2022]                                              | . 15 |
| Figure 3: Land use and land cover map of the proposed site. [Singo Consulting, 2022]                                                              | . 19 |
| Figure 4: Study area in relation to current land cover (Singo Consulting (Pty) Ltd, 2022) & (Google Earth View, 2022)                             | . 20 |
| Figure 5: WULA process and Guideline.                                                                                                             | .23  |
| Figure 6: Repealed legislation as a result of SPLUMA                                                                                              | . 28 |
| Figure 7: Geological, Mineral Map of Annyspruit 141 HT, and Annyspruit 140 HT [Council for Geoscience, 2021].                                     | .30  |
| Figure 8: Geological, Mineral Map of Mooihoek 168 HT . [Council gor Geoscience, 2021].                                                            |      |
| Figure 9: Mining Right Layout Plan (Singo Consulting (Pty) Ltd, 2022)                                                                             | .32  |
| Figure 10: Preliminary mining layout for the proposed Notre Coal Mine (Singo Consulting (Pty) Ltd, 2022)                                          | .34  |
| Figure 11: Mining Contribution Summary in 2020. (Integrated annual review 2020 - Minerals Council South Africa, 2021)                             | .44  |
| Figure 12: Coal Production and Employment in South Africa. (Integrated annual review 2020 - Minerals Council South Africa, 2021)                  | . 45 |
| Figure 13: Schematic of Coal production and Employment.                                                                                           | .46  |
| Figure 14: Eskom coal prices in different areas (Singo MWP, 2021)                                                                                 | .48  |
| Figure 15: Global Coal Reserves (end 2011) (Singo MWP, 2021).                                                                                     | .49  |
| Figure 16: Google Earth Map showing the nearby mines. [Singo Consulting, 2022].                                                                   | .53  |
| Figure 17: Land use and land cover map of the proposed area (Singo Consulting (Pty) Ltd, 2022)                                                    | .54  |
| Figure 18: Terrestrial biodiversity map of the proposed mining right area (Singo Consulting (Pty) Ltd, 2022)                                      | .56  |
| Figure 19: Map of relative terrestrial biodiversity them sensitivity.[Screening report]'                                                          | .56  |
| Figure 20: Wide range of activities on and around the proposed area (Integrated Specialist Services (Pty) Ltd, 2022) & (Google Earth View , 2022) |      |
| Figure 21: Depiction of the geology where the proposed project is situated (Google Earth View , 2022)                                             | .96  |
| Figure 22: Schematic north-south oriented stratigraphic section of the Ecca Group in the northeast corner of the Karoo Basin                      | .97  |
| Figure 23: Soil classes map. [Singo Consulting,2023].                                                                                             | .98  |
| Figure 24: Soil type observed onsite (Site Visit, 2022)                                                                                           | .99  |
| Figure 25: Rainfall in the area (Singo Consulting (Pty) Ltd, 2022)1                                                                               | 100  |
| Figure 26:Mean Annual temperatures. (Singo Consulting (Pty) Ltd, 2022)1                                                                           | 101  |
| Figure 27: Illustration of the Ermelo Coalfield in the Vryheid Formation. (Google Earth View , 2022)                                              | 102  |
| Figure 28: The lithology of the area (Singo Consulting (Pty) Ltd, 2022)1                                                                          | 103  |
| Figure 29: Geological, Mineral Map of Annyspruit 141 HT, and Annyspruit 140 HT (Counsel of GeoScience, 2021)                                      | 104  |
| Figure 30: Geological, Mineral Map of Mooihoek 168 HT (Counsel of GeoScience, 2021)1                                                              | L05  |
| Figure 31: Cross section showing a seam undulation in an NNW direction. (Norman Duma, 2018)1                                                      | 102  |
| Figure 32: Moisture content (Singo Consulting (Pty) Ltd, 2022)1                                                                                   | 103  |
| Figure 33: Wind characteristics of the areas (meteoblue, 2022)1                                                                                   | L04  |
| Figure 34: Mean Annual Rainfall for the project area. (Singo Consulting (Pty) Ltd, 2022)1                                                         | 105  |
| Figure 35: Area topology (Singo Consulting (Pty) Ltd, 2022)1                                                                                      | 106  |