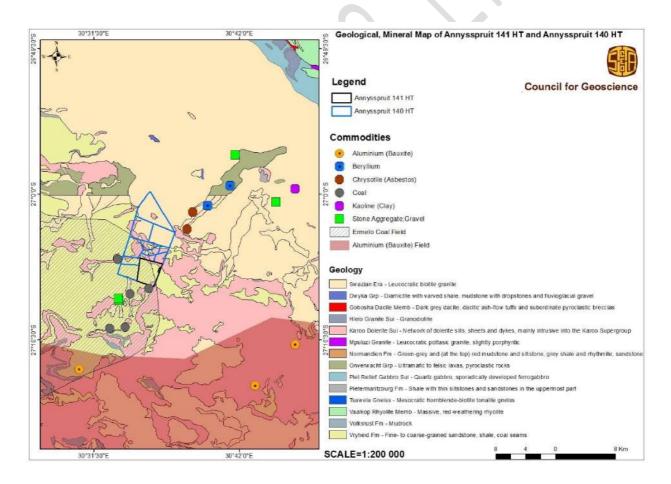

# LIST OF FIGURES

| Figure 1: Project area locality (Singo Consulting (Pty) Ltd, 2022)                                                                                | . 15 |
|---------------------------------------------------------------------------------------------------------------------------------------------------|------|
| Figure 2: Google Earth view of the project area (Google Earth View , 2022). [Singo Consulting, 2022]                                              | . 15 |
| Figure 3: Land use and land cover map of the proposed site. [Singo Consulting, 2022]                                                              | . 19 |
| Figure 4: Study area in relation to current land cover (Singo Consulting (Pty) Ltd, 2022) & (Google Earth View, 2022)                             | . 20 |
| Figure 5: WULA process and Guideline.                                                                                                             | .23  |
| Figure 6: Repealed legislation as a result of SPLUMA                                                                                              | . 28 |
| Figure 7: Geological, Mineral Map of Annyspruit 141 HT, and Annyspruit 140 HT [Council for Geoscience, 2021].                                     | .30  |
| Figure 8: Geological, Mineral Map of Mooihoek 168 HT . [Council gor Geoscience, 2021].                                                            |      |
| Figure 9: Mining Right Layout Plan (Singo Consulting (Pty) Ltd, 2022)                                                                             | .32  |
| Figure 10: Preliminary mining layout for the proposed Notre Coal Mine (Singo Consulting (Pty) Ltd, 2022)                                          | .34  |
| Figure 11: Mining Contribution Summary in 2020. (Integrated annual review 2020 - Minerals Council South Africa, 2021)                             | .44  |
| Figure 12: Coal Production and Employment in South Africa. (Integrated annual review 2020 - Minerals Council South Africa, 2021)                  | . 45 |
| Figure 13: Schematic of Coal production and Employment.                                                                                           | .46  |
| Figure 14: Eskom coal prices in different areas (Singo MWP, 2021)                                                                                 | .48  |
| Figure 15: Global Coal Reserves (end 2011) (Singo MWP, 2021).                                                                                     | .49  |
| Figure 16: Google Earth Map showing the nearby mines. [Singo Consulting, 2022].                                                                   | .53  |
| Figure 17: Land use and land cover map of the proposed area (Singo Consulting (Pty) Ltd, 2022)                                                    | .54  |
| Figure 18: Terrestrial biodiversity map of the proposed mining right area (Singo Consulting (Pty) Ltd, 2022)                                      | .56  |
| Figure 19: Map of relative terrestrial biodiversity them sensitivity.[Screening report]'                                                          | .56  |
| Figure 20: Wide range of activities on and around the proposed area (Integrated Specialist Services (Pty) Ltd, 2022) & (Google Earth View , 2022) |      |
| Figure 21: Depiction of the geology where the proposed project is situated (Google Earth View , 2022)                                             | .96  |
| Figure 22: Schematic north-south oriented stratigraphic section of the Ecca Group in the northeast corner of the Karoo Basin                      | .97  |
| Figure 23: Soil classes map. [Singo Consulting,2023].                                                                                             | .98  |
| Figure 24: Soil type observed onsite (Site Visit, 2022)                                                                                           | .99  |
| Figure 25: Rainfall in the area (Singo Consulting (Pty) Ltd, 2022)1                                                                               | 100  |
| Figure 26:Mean Annual temperatures. (Singo Consulting (Pty) Ltd, 2022)1                                                                           | 101  |
| Figure 27: Illustration of the Ermelo Coalfield in the Vryheid Formation. (Google Earth View , 2022)                                              | 102  |
| Figure 28: The lithology of the area (Singo Consulting (Pty) Ltd, 2022)1                                                                          | 103  |
| Figure 29: Geological, Mineral Map of Annyspruit 141 HT, and Annyspruit 140 HT (Counsel of GeoScience, 2021)                                      | 104  |
| Figure 30: Geological, Mineral Map of Mooihoek 168 HT (Counsel of GeoScience, 2021)1                                                              | L05  |
| Figure 31: Cross section showing a seam undulation in an NNW direction. (Norman Duma, 2018)1                                                      | 102  |
| Figure 32: Moisture content (Singo Consulting (Pty) Ltd, 2022)1                                                                                   | 103  |
| Figure 33: Wind characteristics of the areas (meteoblue, 2022)1                                                                                   | L04  |
| Figure 34: Mean Annual Rainfall for the project area. (Singo Consulting (Pty) Ltd, 2022)1                                                         | 105  |
| Figure 35: Area topology (Singo Consulting (Pty) Ltd, 2022)1                                                                                      | 106  |