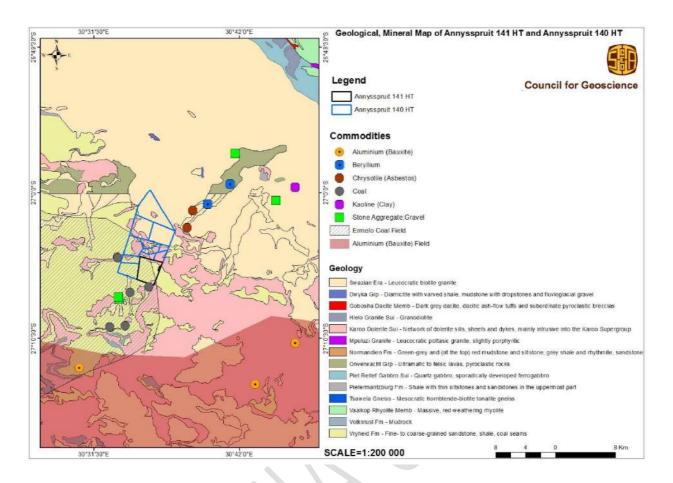

tes dominate the surface exposures of the coalfield. The Vryheid Formation is underlain by the Dwyka Group and is gradually overlain by mudstones (and shale) and sandstones of the Volksrust Formation. The typical colours for the Vryheid Formation are grey and yellow for the sediments and black for the coal seam. The thickness of the grey shale can vary, and this is interlayered with variable yellow sandstone and coal seams, see Figure 28.



Figure 28: The lithology of the area (Singo Consulting (Pty) Ltd, 2022)

#### 9.2.1.2 Exploration outcomes

As per the CPR complied by Singo Consulting (Pty) Ltd. It is important to note again that Singo Consulting did not conduct the drilling of this project, the data was acquired from Council of Geoscience (GCS) and used for Geological modelling.





Figure 29: Geological, Mineral Map of Annyspruit 141 HT, and Annyspruit 140 HT (Counsel of GeoScience, 2021).



Figure 30: Geological, Mineral Map of Mooihoek 168 HT (Counsel of GeoScience, 2021)

#### 9.2.1.3 Local geology

Ermelo Coalfield stretches from Carolina in the north to Wakkerstroom in the south, a distance of some 150km and the east-west extent of the field is some 80km, from about 25km east of Standerton, eastwards to Sheepmoor. It is bounded by the Witbank Coalfield in the northwest, Highveld in the west and Utrecht Coalfield to the south. Anthracite has been mined in the Piet Retief, Ermelo, Wakkerstroom areas, but essentially the Coalfield generates bituminous coal. It hosts up to eight coal seams within the middle Ecca Group sediments of the Karoo Supergroup, but not al