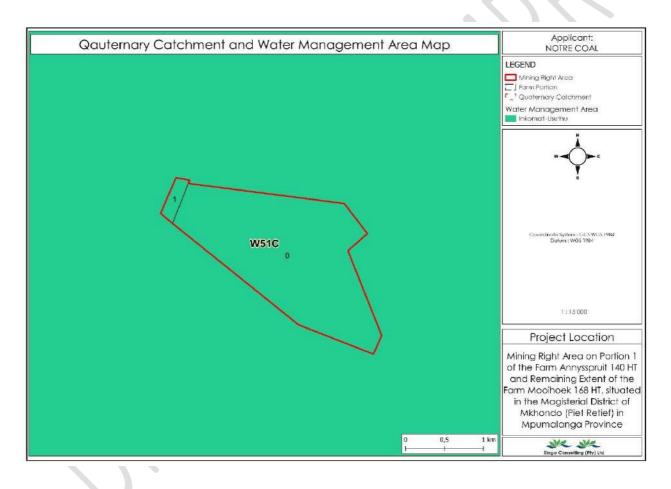

ce water environment. This will result in a positive impact locally and could see the importance of groundwater increasing as a potential source within the catchment.

However, the water quality within the workings could be good or deteriorate depending on the geochemical characteristics of the material. This could in turn result in surface water users being put under pressure should the decant water quality lead to the deterioration of surface water resources in the catchment. The cumulative impact on the catchment will have to be considered for mining, agriculture and the remainder of the current surface and groundwater uses in the Inkomati-Usuthu. The study area falls under the W51C of the Inkomati-Usuthu catchment area.



Figure 39: Waterbodies found on site.[Singo Consulting,2023].



Figure 40: Quaternary Catchments and Water Management Area Map (Singo Consulting (Pty) Ltd, 2022)

The figure below illustrates aquifer classification of different areas in South Africa. It can be deduced that the project area at the magisterial district of Mkhondo, it comprises of minor aquifers and the dominant water source is surface water. Table interprets the meaning of the aquifer classification and when an area is said to have minor aquifer it means that the aquifer is moderately acceptable quality or high yielding aquifer of poor-quality water.



Figure 41: Aquifer classification (Source: Vegter & Seymour, 2012).

#### Table 15: Aquifer characterization

| Sole source aquifer     | An aquifer used to supply 50% or more of urban domestic water for a given area,<br>for which there