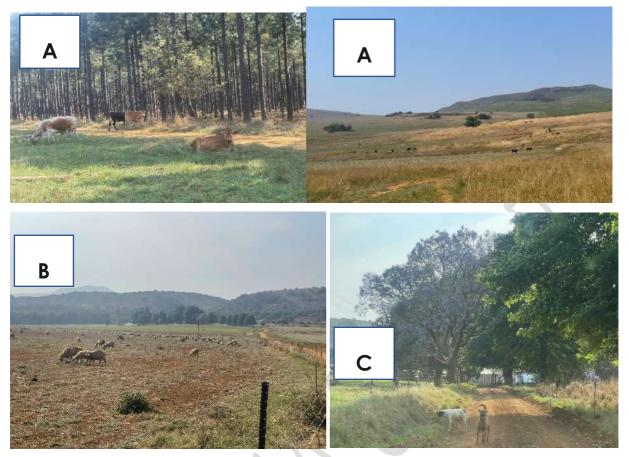

The proposed project area can be accessed via the R543 provincial road, and it is easily accessible as there are multiple existing farm roads within the project area. The topology is mostly gentle on the mining right area. There are farmhouses scattered within the project area. There are agricultural activities taking place on the project area, mainly crop farming (maize) and grazing (cattle and sheep). There are both perennial and non-perennial rivers within the project area and this water is used by the local residents for drinking, cooking, washing, as well as agricultural purposes. There are a lot of plantations in the project area. There is evidence of two existing drilling sites, according to local residents, these were drilled not so long ago by another company.