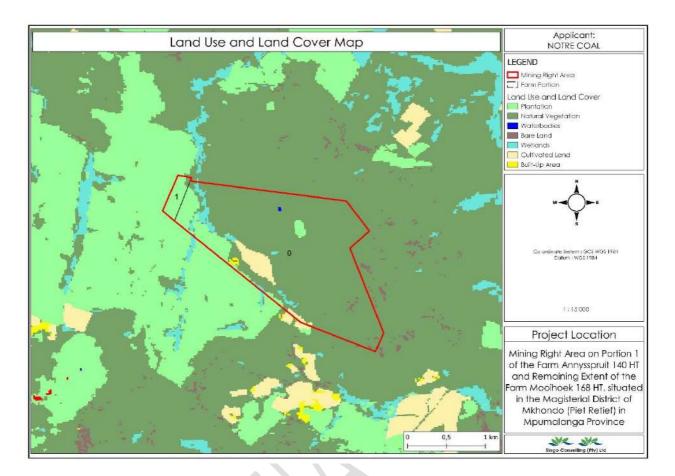

The proposed project area can be accessed via the R543 provincial road, and it is easily accessible as there are multiple existing farm roads within the project area. The topology is mostly gentle on the mining right area. There are farmhouses scattered within the project area. There are agricultural activities taking place on the project area, mainly crop farming (maize) and grazing (cattle and sheep). There are both perennial and non-perennial rivers within the project area and this water is used by the local residents for drinking, cooking, washing, as well as agricultural purposes. There are a lot of plantations in the project area. There is evidence of two existing drilling sites, according to local residents, these were drilled not so long ago by another company.