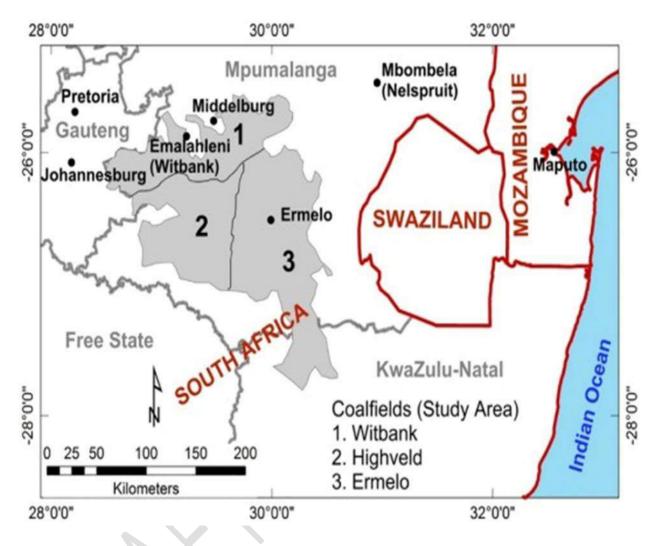

h amounts of clay) and is normally considered to be an aquiclude. The generally horizontally disposed sediments of the Karoo Supergroup are typically undulating with a gentle regional dip to the south.

The extent of the coal is largely controlled by the pre-Karoo topography. Steep dips can be experienced where the coal buts against pre-Karoo hills. Displacements, resulting from intrusions of dolerite sills, are common. Abundant dolerite intrusions are present in the Ecca sediments. These intrusions comprise sills, which vary from being concordant to transgressive in structure, and feeder dykes. Although these structures

serve as aquitards and tend to compartmentalise the groundwater regime, the contact zones with the preexisting geological formations also serve as groundwater conduits.



Figure 21: Depiction of the geology where the proposed project is situated (Google Earth View , 2022)

## 8.1.2 Vryheid formation

The Main Karoo Basin consists of a retro-arc foreland basin filled with a lithological succession ranging in age from the Late Carboniferous to the Middle Jurassic (Johnson et al., 2006). The basin-fill sequence wedges out northwards over the adjacent Kaapvaal Craton. In the Main Karoo Basin of South Africa, the Vryheid Formation is a sandstone and coal-rich stratigraphic unit that interfingers with (i.e., is transitional with and partially time equivalent to) the overlying Volksrust and underlying Pietermaritzburg Formations, both of which are both are predominantly argillaceous (Figure 22). In terms of environment of deposition, the formation can be divided