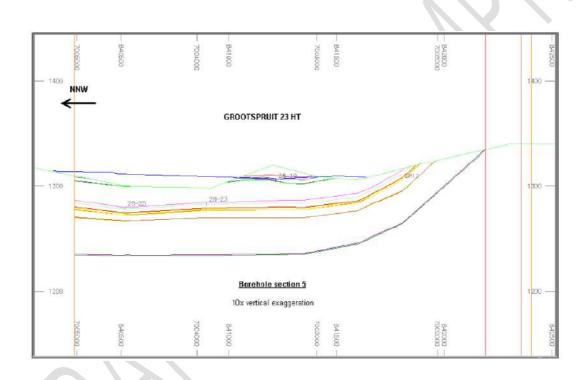

# LIST OF FIGURES

| Figure 1: Project area locality (Singo Consulting (Pty) Ltd, 2022)                                                                                | . 15 |
|---------------------------------------------------------------------------------------------------------------------------------------------------|------|
| Figure 2: Google Earth view of the project area (Google Earth View , 2022). [Singo Consulting, 2022]                                              | . 15 |
| Figure 3: Land use and land cover map of the proposed site. [Singo Consulting, 2022]                                                              | . 19 |
| Figure 4: Study area in relation to current land cover (Singo Consulting (Pty) Ltd, 2022) & (Google Earth View, 2022)                             | . 20 |
| Figure 5: WULA process and Guideline.                                                                                                             | .23  |
| Figure 6: Repealed legislation as a result of SPLUMA                                                                                              | . 28 |
| Figure 7: Geological, Mineral Map of Annyspruit 141 HT, and Annyspruit 140 HT [Council for Geoscience, 2021].                                     | .30  |
| Figure 8: Geological, Mineral Map of Mooihoek 168 HT . [Council gor Geoscience, 2021].                                                            |      |
| Figure 9: Mining Right Layout Plan (Singo Consulting (Pty) Ltd, 2022)                                                                             | .32  |
| Figure 10: Preliminary mining layout for the proposed Notre Coal Mine (Singo Consulting (Pty) Ltd, 2022)                                          | .34  |
| Figure 11: Mining Contribution Summary in 2020. (Integrated annual review 2020 - Minerals Council South Africa, 2021)                             | .44  |
| Figure 12: Coal Production and Employment in South Africa. (Integrated annual review 2020 - Minerals Council South Africa, 2021)                  | . 45 |
| Figure 13: Schematic of Coal production and Employment.                                                                                           | .46  |
| Figure 14: Eskom coal prices in different areas (Singo MWP, 2021)                                                                                 | .48  |
| Figure 15: Global Coal Reserves (end 2011) (Singo MWP, 2021).                                                                                     | .49  |
| Figure 16: Google Earth Map showing the nearby mines. [Singo Consulting, 2022].                                                                   | .53  |
| Figure 17: Land use and land cover map of the proposed area (Singo Consulting (Pty) Ltd, 2022)                                                    | .54  |
| Figure 18: Terrestrial biodiversity map of the proposed mining right area (Singo Consulting (Pty) Ltd, 2022)                                      | .56  |
| Figure 19: Map of relative terrestrial biodiversity them sensitivity.[Screening report]'                                                          | .56  |
| Figure 20: Wide range of activities on and around the proposed area (Integrated Specialist Services (Pty) Ltd, 2022) & (Google Earth View , 2022) |      |
| Figure 21: Depiction of the geology where the proposed project is situated (Google Earth View , 2022)                                             | .96  |
| Figure 22: Schematic north-south oriented stratigraphic section of the Ecca Group in the northeast corner of the Karoo Basin                      | .97  |
| Figure 23: Soil classes map. [Singo Consulting,2023].                                                                                             | .98  |
| Figure 24: Soil type observed onsite (Site Visit, 2022)                                                                                           | .99  |
| Figure 25: Rainfall in the area (Singo Consulting (Pty) Ltd, 2022)1                                                                               | 100  |
| Figure 26:Mean Annual temperatures. (Singo Consulting (Pty) Ltd, 2022)1                                                                           | 101  |
| Figure 27: Illustration of the Ermelo Coalfield in the Vryheid Formation. (Google Earth View , 2022)                                              | 102  |
| Figure 28: The lithology of the area (Singo Consulting (Pty) Ltd, 2022)1                                                                          | 103  |
| Figure 29: Geological, Mineral Map of Annyspruit 141 HT, and Annyspruit 140 HT (Counsel of GeoScience, 2021)                                      | 104  |
| Figure 30: Geological, Mineral Map of Mooihoek 168 HT (Counsel of GeoScience, 2021)1                                                              | L05  |
| Figure 31: Cross section showing a seam undulation in an NNW direction. (Norman Duma, 2018)1                                                      | 102  |
| Figure 32: Moisture content (Singo Consulting (Pty) Ltd, 2022)1                                                                                   | 103  |
| Figure 33: Wind characteristics of the areas (meteoblue, 2022)1                                                                                   | L04  |
| Figure 34: Mean Annual Rainfall for the project area. (Singo Consulting (Pty) Ltd, 2022)1                                                         | 105  |
| Figure 35: Area topology (Singo Consulting (Pty) Ltd, 2022)1                                                                                      | 106  |