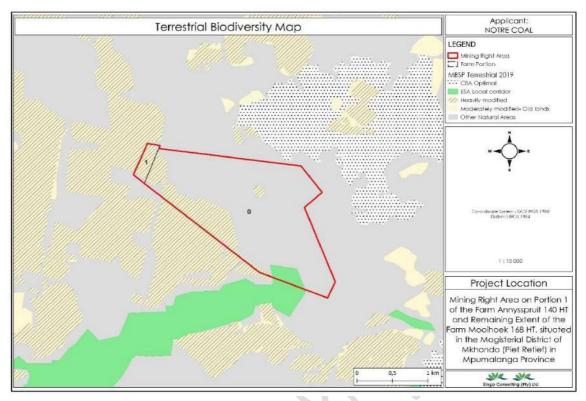

astructure development survey also recorded no sites. Van Schalkwyk did extensive work in the project area mostly for mining and infrastructure developments for example Van Schalkwyk, (2002,2004, 2006, 2006, and 2010). Other than burial sites and buildings older than 60 years the studies did not record any significant archaeological sites in the area.

The study concludes that the impacts will be negligible since the site did not yield any confirmable archaeological remains. The following section presents results of the archaeological and heritage survey conducted within the proposed mining development site. See Table 9 for current activities and features on site.

From the screening report generated in house, it is denoted that the proposed Mining right area is of very high sensitivity.



Figure 18: Terrestrial biodiversity map of the proposed mining right area (Singo Consulting (Pty) Ltd, 2022)



MAP OF RELATIVE TERRESTRIAL BIODIVERSITY THEME SENSITIVITY

Figure 19: Map of relative terrestrial biodiversity them sensitivity.[Screening report]'.



Table 11: Site pictures of the current active activities in and around the mining right application area.





Draft EIA & EMPr for coal mining right application on portion 1 of the farm Annysspruit 140 HT, and the remaining extent of the farm Mooihoek 168 HT.





Figure 20: Wide range of activities on and around the proposed area (Integrated Specialist Services (Pty) Ltd, 2022) & (Google Earth View , 2022) Draft EIA & EMPr for coal mining right application on portion 1 of the farm Annysspruit 140 HT, and the remaining extent