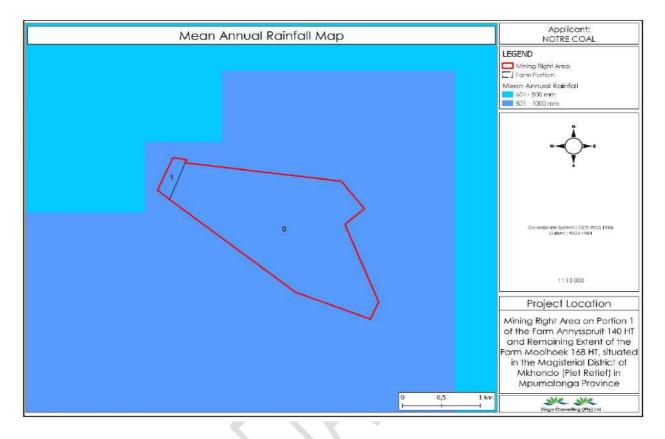

# LIST OF FIGURES

| Figure 1: Project area locality (Singo Consulting (Pty) Ltd, 2022)                                                                                | . 15 |
|---------------------------------------------------------------------------------------------------------------------------------------------------|------|
| Figure 2: Google Earth view of the project area (Google Earth View , 2022). [Singo Consulting, 2022]                                              | . 15 |
| Figure 3: Land use and land cover map of the proposed site. [Singo Consulting, 2022]                                                              | . 19 |
| Figure 4: Study area in relation to current land cover (Singo Consulting (Pty) Ltd, 2022) & (Google Earth View, 2022)                             | . 20 |
| Figure 5: WULA process and Guideline.                                                                                                             | .23  |
| Figure 6: Repealed legislation as a result of SPLUMA                                                                                              | . 28 |
| Figure 7: Geological, Mineral Map of Annyspruit 141 HT, and Annyspruit 140 HT [Council for Geoscience, 2021].                                     | .30  |
| Figure 8: Geological, Mineral Map of Mooihoek 168 HT . [Council gor Geoscience, 2021].                                                            |      |
| Figure 9: Mining Right Layout Plan (Singo Consulting (Pty) Ltd, 2022)                                                                             | .32  |
| Figure 10: Preliminary mining layout for the proposed Notre Coal Mine (Singo Consulting (Pty) Ltd, 2022)                                          | .34  |
| Figure 11: Mining Contribution Summary in 2020. (Integrated annual review 2020 - Minerals Council South Africa, 2021)                             | .44  |
| Figure 12: Coal Production and Employment in South Africa. (Integrated annual review 2020 - Minerals Council South Africa, 2021)                  | . 45 |
| Figure 13: Schematic of Coal production and Employment.                                                                                           | .46  |
| Figure 14: Eskom coal prices in different areas (Singo MWP, 2021)                                                                                 | .48  |
| Figure 15: Global Coal Reserves (end 2011) (Singo MWP, 2021).                                                                                     | .49  |
| Figure 16: Google Earth Map showing the nearby mines. [Singo Consulting, 2022].                                                                   | .53  |
| Figure 17: Land use and land cover map of the proposed area (Singo Consulting (Pty) Ltd, 2022)                                                    | .54  |
| Figure 18: Terrestrial biodiversity map of the proposed mining right area (Singo Consulting (Pty) Ltd, 2022)                                      | .56  |
| Figure 19: Map of relative terrestrial biodiversity them sensitivity.[Screening report]'                                                          | .56  |
| Figure 20: Wide range of activities on and around the proposed area (Integrated Specialist Services (Pty) Ltd, 2022) & (Google Earth View , 2022) |      |
| Figure 21: Depiction of the geology where the proposed project is situated (Google Earth View , 2022)                                             | .96  |
| Figure 22: Schematic north-south oriented stratigraphic section of the Ecca Group in the northeast corner of the Karoo Basin                      | .97  |
| Figure 23: Soil classes map. [Singo Consulting,2023].                                                                                             | .98  |
| Figure 24: Soil type observed onsite (Site Visit, 2022)                                                                                           | .99  |
| Figure 25: Rainfall in the area (Singo Consulting (Pty) Ltd, 2022)1                                                                               | 100  |
| Figure 26:Mean Annual temperatures. (Singo Consulting (Pty) Ltd, 2022)1                                                                           | 101  |
| Figure 27: Illustration of the Ermelo Coalfield in the Vryheid Formation. (Google Earth View , 2022)                                              | 102  |
| Figure 28: The lithology of the area (Singo Consulting (Pty) Ltd, 2022)1                                                                          | 103  |
| Figure 29: Geological, Mineral Map of Annyspruit 141 HT, and Annyspruit 140 HT (Counsel of GeoScience, 2021)                                      | 104  |
| Figure 30: Geological, Mineral Map of Mooihoek 168 HT (Counsel of GeoScience, 2021)1                                                              | L05  |
| Figure 31: Cross section showing a seam undulation in an NNW direction. (Norman Duma, 2018)1                                                      | 102  |
| Figure 32: Moisture content (Singo Consulting (Pty) Ltd, 2022)1                                                                                   | 103  |
| Figure 33: Wind characteristics of the areas (meteoblue, 2022)1                                                                                   | L04  |
| Figure 34: Mean Annual Rainfall for the project area. (Singo Consulting (Pty) Ltd, 2022)1                                                         | 105  |
| Figure 35: Area topology (Singo Consulting (Pty) Ltd, 2022)1                                                                                      | 106  |