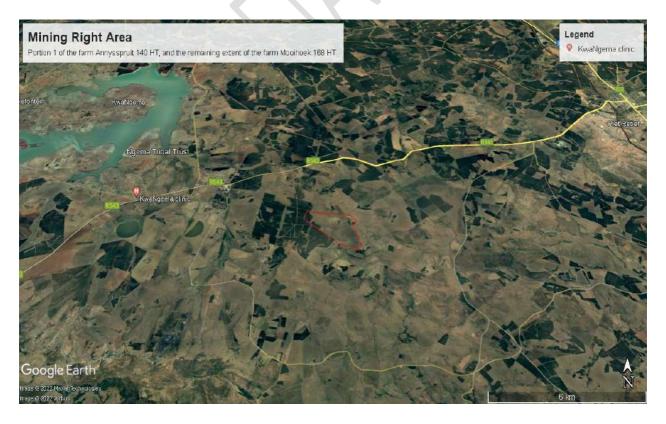

# LIST OF FIGURES

| Figure 1: Project area locality (Singo Consulting (Pty) Ltd, 2022)                                                                                | . 15 |
|---------------------------------------------------------------------------------------------------------------------------------------------------|------|
| Figure 2: Google Earth view of the project area (Google Earth View , 2022). [Singo Consulting, 2022]                                              | . 15 |
| Figure 3: Land use and land cover map of the proposed site. [Singo Consulting, 2022]                                                              | . 19 |
| Figure 4: Study area in relation to current land cover (Singo Consulting (Pty) Ltd, 2022) & (Google Earth View, 2022)                             | . 20 |
| Figure 5: WULA process and Guideline.                                                                                                             | .23  |
| Figure 6: Repealed legislation as a result of SPLUMA                                                                                              | . 28 |
| Figure 7: Geological, Mineral Map of Annyspruit 141 HT, and Annyspruit 140 HT [Council for Geoscience, 2021].                                     | .30  |
| Figure 8: Geological, Mineral Map of Mooihoek 168 HT . [Council gor Geoscience, 2021].                                                            |      |
| Figure 9: Mining Right Layout Plan (Singo Consulting (Pty) Ltd, 2022)                                                                             | .32  |
| Figure 10: Preliminary mining layout for the proposed Notre Coal Mine (Singo Consulting (Pty) Ltd, 2022)                                          | .34  |
| Figure 11: Mining Contribution Summary in 2020. (Integrated annual review 2020 - Minerals Council South Africa, 2021)                             | .44  |
| Figure 12: Coal Production and Employment in South Africa. (Integrated annual review 2020 - Minerals Council South Africa, 2021)                  | . 45 |
| Figure 13: Schematic of Coal production and Employment.                                                                                           | .46  |
| Figure 14: Eskom coal prices in different areas (Singo MWP, 2021)                                                                                 | .48  |
| Figure 15: Global Coal Reserves (end 2011) (Singo MWP, 2021).                                                                                     | .49  |
| Figure 16: Google Earth Map showing the nearby mines. [Singo Consulting, 2022].                                                                   | .53  |
| Figure 17: Land use and land cover map of the proposed area (Singo Consulting (Pty) Ltd, 2022)                                                    | .54  |
| Figure 18: Terrestrial biodiversity map of the proposed mining right area (Singo Consulting (Pty) Ltd, 2022)                                      | .56  |
| Figure 19: Map of relative terrestrial biodiversity them sensitivity.[Screening report]'                                                          | .56  |
| Figure 20: Wide range of activities on and around the proposed area (Integrated Specialist Services (Pty) Ltd, 2022) & (Google Earth View , 2022) |      |
| Figure 21: Depiction of the geology where the proposed project is situated (Google Earth View , 2022)                                             | .96  |
| Figure 22: Schematic north-south oriented stratigraphic section of the Ecca Group in the northeast corner of the Karoo Basin                      | .97  |
| Figure 23: Soil classes map. [Singo Consulting,2023].                                                                                             | .98  |
| Figure 24: Soil type observed onsite (Site Visit, 2022)                                                                                           | .99  |
| Figure 25: Rainfall in the area (Singo Consulting (Pty) Ltd, 2022)1                                                                               | 100  |
| Figure 26:Mean Annual temperatures. (Singo Consulting (Pty) Ltd, 2022)1                                                                           | 101  |
| Figure 27: Illustration of the Ermelo Coalfield in the Vryheid Formation. (Google Earth View , 2022)                                              | 102  |
| Figure 28: The lithology of the area (Singo Consulting (Pty) Ltd, 2022)1                                                                          | 103  |
| Figure 29: Geological, Mineral Map of Annyspruit 141 HT, and Annyspruit 140 HT (Counsel of GeoScience, 2021)                                      | 104  |
| Figure 30: Geological, Mineral Map of Mooihoek 168 HT (Counsel of GeoScience, 2021)1                                                              | L05  |
| Figure 31: Cross section showing a seam undulation in an NNW direction. (Norman Duma, 2018)1                                                      | 102  |
| Figure 32: Moisture content (Singo Consulting (Pty) Ltd, 2022)1                                                                                   | 103  |
| Figure 33: Wind characteristics of the areas (meteoblue, 2022)1                                                                                   | L04  |
| Figure 34: Mean Annual Rainfall for the project area. (Singo Consulting (Pty) Ltd, 2022)1                                                         | 105  |
| Figure 35: Area topology (Singo Consulting (Pty) Ltd, 2022)1                                                                                      | 106  |