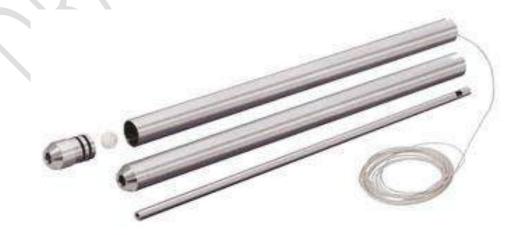

ailer is a hollow tube used to collect samples of groundwater from wells for monitoring. Bailers are tied to and lowered into the water column by a piece of rope or a piece of wire. When lowered, the bailer uses a simple ball check valve to seal a sample of the groundwater. The bailers are made of polyethylene, PVC, FEP or stainless steel and can be disposable or reusable (Singh, 2015).

In addition, bailers can be lowered to any depth although the depth of the well is sharply limited by pumps. Aeration of the water when the sample is collected, which could release volatile organic compounds that need to be tested, is the main downside to using bailers. This can also conflict with the proper seating of the ball check valve if there is a high volume of sediment or turbidity (Singh, 2015).



Figure 43: Stainless steel bailer, picture extracted from (Solist, n.d.). A bailer uses a simple ball check valve to seal a sample of the groundwater table at the bottom to raise it up.

🔜 Dip meter or water level meter.



Figure 44: Dip meter used to measure water level in the borehole.

The standard model dip meter is ideal for the measurement of ground water levels. The stainless-steel part is lowered into the borehole slowly, when it reaches the water in the borehole it will beep, and a measurement of the water level is taken using the tape attached to the stainless steel lowered. It is relatively easy to use, and the operator chooses the metric system to employ depending on states and purposes.

4.3 Groundwater modelling

The chosen software is MODFLOW. During model setup, the conc