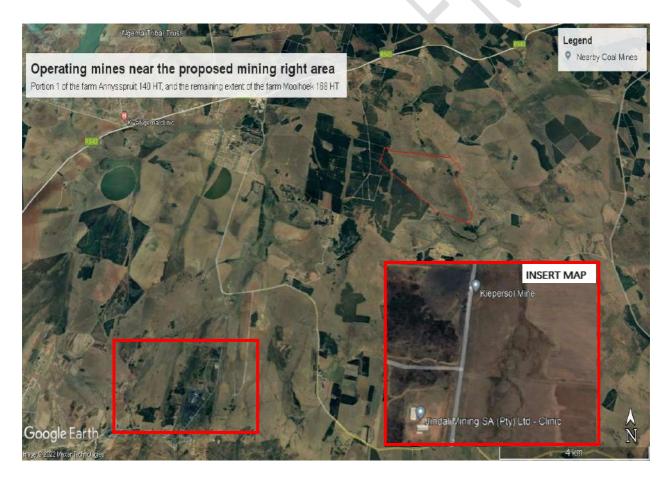

# LIST OF FIGURES

| Figure 1: Project area locality (Singo Consulting (Pty) Ltd, 2022)                                                                                | . 15 |
|---------------------------------------------------------------------------------------------------------------------------------------------------|------|
| Figure 2: Google Earth view of the project area (Google Earth View , 2022). [Singo Consulting, 2022]                                              | . 15 |
| Figure 3: Land use and land cover map of the proposed site. [Singo Consulting, 2022]                                                              | . 19 |
| Figure 4: Study area in relation to current land cover (Singo Consulting (Pty) Ltd, 2022) & (Google Earth View, 2022)                             | . 20 |
| Figure 5: WULA process and Guideline.                                                                                                             | .23  |
| Figure 6: Repealed legislation as a result of SPLUMA                                                                                              | . 28 |
| Figure 7: Geological, Mineral Map of Annyspruit 141 HT, and Annyspruit 140 HT [Council for Geoscience, 2021].                                     | .30  |
| Figure 8: Geological, Mineral Map of Mooihoek 168 HT . [Council gor Geoscience, 2021].                                                            |      |
| Figure 9: Mining Right Layout Plan (Singo Consulting (Pty) Ltd, 2022)                                                                             | .32  |
| Figure 10: Preliminary mining layout for the proposed Notre Coal Mine (Singo Consulting (Pty) Ltd, 2022)                                          | .34  |
| Figure 11: Mining Contribution Summary in 2020. (Integrated annual review 2020 - Minerals Council South Africa, 2021)                             | .44  |
| Figure 12: Coal Production and Employment in South Africa. (Integrated annual review 2020 - Minerals Council South Africa, 2021)                  | . 45 |
| Figure 13: Schematic of Coal production and Employment.                                                                                           | .46  |
| Figure 14: Eskom coal prices in different areas (Singo MWP, 2021)                                                                                 | .48  |
| Figure 15: Global Coal Reserves (end 2011) (Singo MWP, 2021).                                                                                     | .49  |
| Figure 16: Google Earth Map showing the nearby mines. [Singo Consulting, 2022].                                                                   | .53  |
| Figure 17: Land use and land cover map of the proposed area (Singo Consulting (Pty) Ltd, 2022)                                                    | .54  |
| Figure 18: Terrestrial biodiversity map of the proposed mining right area (Singo Consulting (Pty) Ltd, 2022)                                      | .56  |
| Figure 19: Map of relative terrestrial biodiversity them sensitivity.[Screening report]'                                                          | .56  |
| Figure 20: Wide range of activities on and around the proposed area (Integrated Specialist Services (Pty) Ltd, 2022) & (Google Earth View , 2022) |      |
| Figure 21: Depiction of the geology where the proposed project is situated (Google Earth View , 2022)                                             | .96  |
| Figure 22: Schematic north-south oriented stratigraphic section of the Ecca Group in the northeast corner of the Karoo Basin                      | .97  |
| Figure 23: Soil classes map. [Singo Consulting,2023].                                                                                             | .98  |
| Figure 24: Soil type observed onsite (Site Visit, 2022)                                                                                           | .99  |
| Figure 25: Rainfall in the area (Singo Consulting (Pty) Ltd, 2022)1                                                                               | 100  |
| Figure 26:Mean Annual temperatures. (Singo Consulting (Pty) Ltd, 2022)1                                                                           | 101  |
| Figure 27: Illustration of the Ermelo Coalfield in the Vryheid Formation. (Google Earth View , 2022)                                              | 102  |
| Figure 28: The lithology of the area (Singo Consulting (Pty) Ltd, 2022)1                                                                          | 103  |
| Figure 29: Geological, Mineral Map of Annyspruit 141 HT, and Annyspruit 140 HT (Counsel of GeoScience, 2021)                                      | 104  |
| Figure 30: Geological, Mineral Map of Mooihoek 168 HT (Counsel of GeoScience, 2021)1                                                              | L05  |
| Figure 31: Cross section showing a seam undulation in an NNW direction. (Norman Duma, 2018)1                                                      | 102  |
| Figure 32: Moisture content (Singo Consulting (Pty) Ltd, 2022)1                                                                                   | 103  |
| Figure 33: Wind characteristics of the areas (meteoblue, 2022)1                                                                                   | L04  |
| Figure 34: Mean Annual Rainfall for the project area. (Singo Consulting (Pty) Ltd, 2022)1                                                         | 105  |
| Figure 35: Area topology (Singo Consulting (Pty) Ltd, 2022)1                                                                                      | 106  |