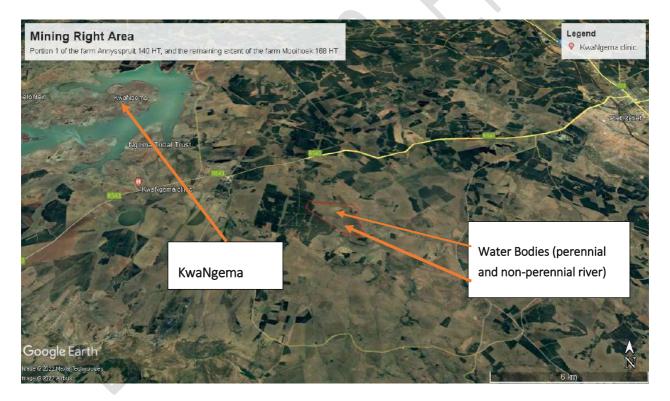

The proposed project area can be accessed via the R543 provincial road, and it is easily accessible as there are multiple existing farm roads within the project area. The topology is mostly gentle on the mining right area. There are farmhouses scattered within the project area. There are agricultural activities taking place on the project area, mainly crop farming (maize) and grazing (cattle and sheep). There are both perennial and non-perennial rivers within the project area and this water is used by the local residents for drinking, cooking, washing, as well as agricultural purposes. There are a lot of plantations in the project area. There is evidence of two existing drilling sites, according to local residents, these were drilled not so long ago by another company.