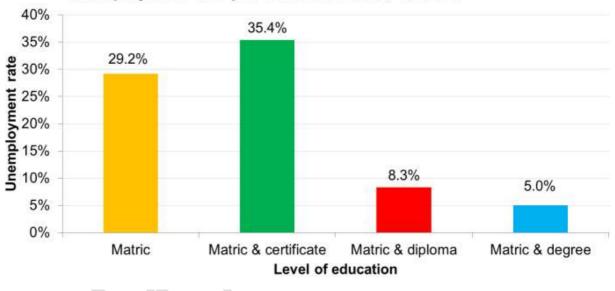

| Figure 36:Air quality in the project area and surrounding areas. (AccuWeather, 2021)                                                                                                | 108 |
|-------------------------------------------------------------------------------------------------------------------------------------------------------------------------------------|-----|
| Figure 37: Sources of noise near the proposed mining area. (Singo Consulting (Pty) Ltd, 2022)                                                                                       | 110 |
| Figure 38: Hydrology map of the project area (Singo Consulting (Pty) Ltd, 2022)                                                                                                     | 111 |
| Figure 39: Waterbodies found on site.[Singo Consulting,2023]                                                                                                                        | 112 |
| Figure 40: Quaternary Catchments and Water Management Area Map (Singo Consulting (Pty) Ltd, 2022)                                                                                   | 112 |
| Figure 41: Aquifer classification (Source: Vegter & Seymour, 2012)                                                                                                                  | 113 |
| Figure 42: Freshwater biodiversity Map (Singo Consulting (Pty) Ltd, 2022)                                                                                                           | 114 |
| Figure 43: Stainless steel bailer, picture extracted from (Solist, n.d.). A bailer uses a simple ball check valve to seal a sam the groundwater table at the bottom to raise it up. |     |
| Figure 44: Dip meter used to measure water level in the borehole.                                                                                                                   |     |
| Figure 45: Biome type of the proposed area (Singo Consulting (Pty) Ltd, 2022)                                                                                                       |     |
| Figure 46: Broad vegetation classification for the site (Singo Consulting (Pty) Ltd, 2022)                                                                                          |     |
| Figure 47: Vegetation type observed on site. [ Singo Consulting, 2023].                                                                                                             |     |
| Figure 48: Sensitivity Maps (MTPA, 2022)                                                                                                                                            | 123 |
| Figure 49: Land use and land cover map of the proposed site (Singo Consulting (Pty) Ltd, 2022)                                                                                      | 125 |
| Figure 50: Some of the floral species observed onsite                                                                                                                               |     |
| Figure 51: Plant Species Theme Sensitivity. [Screening report, 2022].                                                                                                               | 129 |
| Figure 52: Animal Species Theme Sensitivity.[Screening report,2022].                                                                                                                | 131 |
| Figure 53: Domestic animals observed onsite. [ Singo Consulting, 2023].                                                                                                             | 132 |
| Figure 54: Hydrology map of the proposed site (Singo Consulting (Pty) Ltd, 2022)                                                                                                    | 133 |
| Figure 55: Buffer Map of the proposed mining area (Singo Consulting (Pty) Ltd, 2022)                                                                                                | 134 |
| Figure 56: Terrestrial Biodiversity map (Singo Consulting (Pty) Ltd, 2022)                                                                                                          | 136 |
| Figure 57: Natural areas and Heavily Modified areas on site. [Singo Consulting,2023]                                                                                                | 137 |
| Figure 58: The identified Krall (LIASO1) within the proposed mining right area                                                                                                      | 139 |
| Figure 59: Archaeological and Cultural Heritage Theme Sensitivity. [Singo Consulting, 2022]                                                                                         | 140 |
| Figure 60: Farmhouses on the proposed mining right area. [Singo Consulting, 2023]                                                                                                   | 145 |
| Figure 61: Map of relative palaeontology theme sensitivity. [Singo Consulting, 2023].                                                                                               | 146 |
| Figure 62: Population 2001 vs 2011 vs 2016 (Sources: STATS SA Community Profile (2001, 2011 and 2016)                                                                               | 149 |
| Figure 63: Unemployment rate per education level, Q2 2016                                                                                                                           | 150 |
| Figure 64: Mkhondo GVA Contribution (2017- 2022)                                                                                                                                    | 151 |
| Figure 65: Composite map (i.e., buffer sensitiveness in the proposed mining area). (Singo Consulting (Pty) Ltd, 2022)                                                               | 15  |
| Figure 66: Locality Map of the project area                                                                                                                                         | 329 |
| Figure 67: Google Earth View of the project area, showcasing the absence of housing nearby.                                                                                         |     |
| Figure 68: Geological, Mineral Map of Annyspruit 141 HT, and Annyspruit 140 HT (Counsel of GeoScience, 2021)                                                                        |     |
| Figure 69: Geological, Mineral Map of Mooihoek 168 HT (Counsel of GeoScience, 2021)                                                                                                 |     |