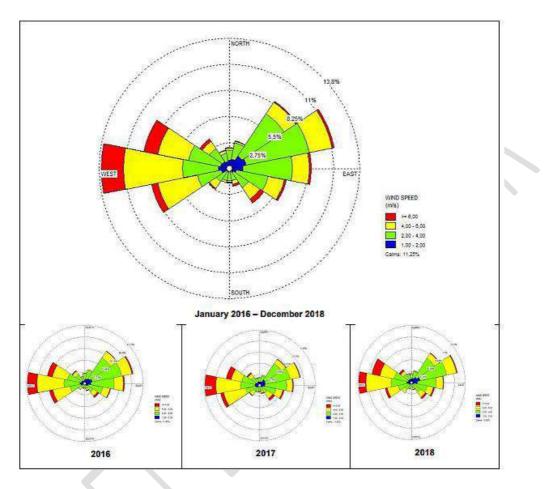

# LIST OF FIGURES

| Figure 1: Project area locality (Singo Consulting (Pty) Ltd, 2022)                                                                                | . 15 |
|---------------------------------------------------------------------------------------------------------------------------------------------------|------|
| Figure 2: Google Earth view of the project area (Google Earth View , 2022). [Singo Consulting, 2022]                                              | . 15 |
| Figure 3: Land use and land cover map of the proposed site. [Singo Consulting, 2022]                                                              | . 19 |
| Figure 4: Study area in relation to current land cover (Singo Consulting (Pty) Ltd, 2022) & (Google Earth View, 2022)                             | . 20 |
| Figure 5: WULA process and Guideline.                                                                                                             | .23  |
| Figure 6: Repealed legislation as a result of SPLUMA                                                                                              | . 28 |
| Figure 7: Geological, Mineral Map of Annyspruit 141 HT, and Annyspruit 140 HT [Council for Geoscience, 2021].                                     | .30  |
| Figure 8: Geological, Mineral Map of Mooihoek 168 HT . [Council gor Geoscience, 2021].                                                            |      |
| Figure 9: Mining Right Layout Plan (Singo Consulting (Pty) Ltd, 2022)                                                                             | .32  |
| Figure 10: Preliminary mining layout for the proposed Notre Coal Mine (Singo Consulting (Pty) Ltd, 2022)                                          | .34  |
| Figure 11: Mining Contribution Summary in 2020. (Integrated annual review 2020 - Minerals Council South Africa, 2021)                             | .44  |
| Figure 12: Coal Production and Employment in South Africa. (Integrated annual review 2020 - Minerals Council South Africa, 2021)                  | . 45 |
| Figure 13: Schematic of Coal production and Employment.                                                                                           | .46  |
| Figure 14: Eskom coal prices in different areas (Singo MWP, 2021)                                                                                 | .48  |
| Figure 15: Global Coal Reserves (end 2011) (Singo MWP, 2021).                                                                                     | .49  |
| Figure 16: Google Earth Map showing the nearby mines. [Singo Consulting, 2022].                                                                   | .53  |
| Figure 17: Land use and land cover map of the proposed area (Singo Consulting (Pty) Ltd, 2022)                                                    | .54  |
| Figure 18: Terrestrial biodiversity map of the proposed mining right area (Singo Consulting (Pty) Ltd, 2022)                                      | .56  |
| Figure 19: Map of relative terrestrial biodiversity them sensitivity.[Screening report]'                                                          | .56  |
| Figure 20: Wide range of activities on and around the proposed area (Integrated Specialist Services (Pty) Ltd, 2022) & (Google Earth View , 2022) |      |
| Figure 21: Depiction of the geology where the proposed project is situated (Google Earth View , 2022)                                             | .96  |
| Figure 22: Schematic north-south oriented stratigraphic section of the Ecca Group in the northeast corner of the Karoo Basin                      | .97  |
| Figure 23: Soil classes map. [Singo Consulting,2023].                                                                                             | .98  |
| Figure 24: Soil type observed onsite (Site Visit, 2022)                                                                                           | .99  |
| Figure 25: Rainfall in the area (Singo Consulting (Pty) Ltd, 2022)1                                                                               | 100  |
| Figure 26:Mean Annual temperatures. (Singo Consulting (Pty) Ltd, 2022)1                                                                           | 101  |
| Figure 27: Illustration of the Ermelo Coalfield in the Vryheid Formation. (Google Earth View , 2022)                                              | 102  |
| Figure 28: The lithology of the area (Singo Consulting (Pty) Ltd, 2022)1                                                                          | 103  |
| Figure 29: Geological, Mineral Map of Annyspruit 141 HT, and Annyspruit 140 HT (Counsel of GeoScience, 2021)                                      | 104  |
| Figure 30: Geological, Mineral Map of Mooihoek 168 HT (Counsel of GeoScience, 2021)1                                                              | L05  |
| Figure 31: Cross section showing a seam undulation in an NNW direction. (Norman Duma, 2018)1                                                      | 102  |
| Figure 32: Moisture content (Singo Consulting (Pty) Ltd, 2022)1                                                                                   | 103  |
| Figure 33: Wind characteristics of the areas (meteoblue, 2022)1                                                                                   | L04  |
| Figure 34: Mean Annual Rainfall for the project area. (Singo Consulting (Pty) Ltd, 2022)1                                                         | 105  |
| Figure 35: Area topology (Singo Consulting (Pty) Ltd, 2022)1                                                                                      | 106  |