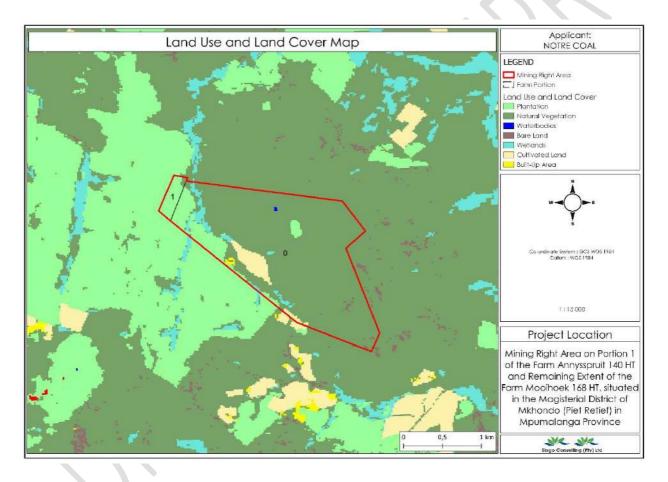

# LIST OF FIGURES

| Figure 1: Project area locality (Singo Consulting (Pty) Ltd, 2022)                                                                                | . 15 |
|---------------------------------------------------------------------------------------------------------------------------------------------------|------|
| Figure 2: Google Earth view of the project area (Google Earth View , 2022). [Singo Consulting, 2022]                                              | . 15 |
| Figure 3: Land use and land cover map of the proposed site. [Singo Consulting, 2022]                                                              | . 19 |
| Figure 4: Study area in relation to current land cover (Singo Consulting (Pty) Ltd, 2022) & (Google Earth View, 2022)                             | . 20 |
| Figure 5: WULA process and Guideline.                                                                                                             | .23  |
| Figure 6: Repealed legislation as a result of SPLUMA                                                                                              | . 28 |
| Figure 7: Geological, Mineral Map of Annyspruit 141 HT, and Annyspruit 140 HT [Council for Geoscience, 2021].                                     | .30  |
| Figure 8: Geological, Mineral Map of Mooihoek 168 HT . [Council gor Geoscience, 2021].                                                            |      |
| Figure 9: Mining Right Layout Plan (Singo Consulting (Pty) Ltd, 2022)                                                                             | .32  |
| Figure 10: Preliminary mining layout for the proposed Notre Coal Mine (Singo Consulting (Pty) Ltd, 2022)                                          | .34  |
| Figure 11: Mining Contribution Summary in 2020. (Integrated annual review 2020 - Minerals Council South Africa, 2021)                             | .44  |
| Figure 12: Coal Production and Employment in South Africa. (Integrated annual review 2020 - Minerals Council South Africa, 2021)                  | . 45 |
| Figure 13: Schematic of Coal production and Employment.                                                                                           | .46  |
| Figure 14: Eskom coal prices in different areas (Singo MWP, 2021)                                                                                 | .48  |
| Figure 15: Global Coal Reserves (end 2011) (Singo MWP, 2021).                                                                                     | .49  |
| Figure 16: Google Earth Map showing the nearby mines. [Singo Consulting, 2022].                                                                   | .53  |
| Figure 17: Land use and land cover map of the proposed area (Singo Consulting (Pty) Ltd, 2022)                                                    | .54  |
| Figure 18: Terrestrial biodiversity map of the proposed mining right area (Singo Consulting (Pty) Ltd, 2022)                                      | .56  |
| Figure 19: Map of relative terrestrial biodiversity them sensitivity.[Screening report]'                                                          | .56  |
| Figure 20: Wide range of activities on and around the proposed area (Integrated Specialist Services (Pty) Ltd, 2022) & (Google Earth View , 2022) |      |
| Figure 21: Depiction of the geology where the proposed project is situated (Google Earth View , 2022)                                             | .96  |
| Figure 22: Schematic north-south oriented stratigraphic section of the Ecca Group in the northeast corner of the Karoo Basin                      | .97  |
| Figure 23: Soil classes map. [Singo Consulting,2023].                                                                                             | .98  |
| Figure 24: Soil type observed onsite (Site Visit, 2022)                                                                                           | .99  |
| Figure 25: Rainfall in the area (Singo Consulting (Pty) Ltd, 2022)1                                                                               | 100  |
| Figure 26:Mean Annual temperatures. (Singo Consulting (Pty) Ltd, 2022)1                                                                           | 101  |
| Figure 27: Illustration of the Ermelo Coalfield in the Vryheid Formation. (Google Earth View , 2022)                                              | 102  |
| Figure 28: The lithology of the area (Singo Consulting (Pty) Ltd, 2022)1                                                                          | 103  |
| Figure 29: Geological, Mineral Map of Annyspruit 141 HT, and Annyspruit 140 HT (Counsel of GeoScience, 2021)                                      | 104  |
| Figure 30: Geological, Mineral Map of Mooihoek 168 HT (Counsel of GeoScience, 2021)1                                                              | L05  |
| Figure 31: Cross section showing a seam undulation in an NNW direction. (Norman Duma, 2018)1                                                      | 102  |
| Figure 32: Moisture content (Singo Consulting (Pty) Ltd, 2022)1                                                                                   | 103  |
| Figure 33: Wind characteristics of the areas (meteoblue, 2022)1                                                                                   | L04  |
| Figure 34: Mean Annual Rainfall for the project area. (Singo Consulting (Pty) Ltd, 2022)1                                                         | 105  |
| Figure 35: Area topology (Singo Consulting (Pty) Ltd, 2022)1                                                                                      | 106  |

The proposed project area can be accessed via the R543 provincial road, and it is easily accessible as there are multiple existing farm roads within the project area. The topology is mostly gentle on the mining right area. There are farmhouses scattered within the project area. There are agricultural activities taking place on the project area, mainly crop farming (maize) and grazing (cattle and sheep). There are both perennial and non-perennial rivers within the project area and this water is used by the local residents for drinking, cooking, washing, as well as agricultural purposes. There are a lot of plantations in the project area. There is evidence of two existing drilling sites, according to local residents, these were drilled not so long ago by another company.