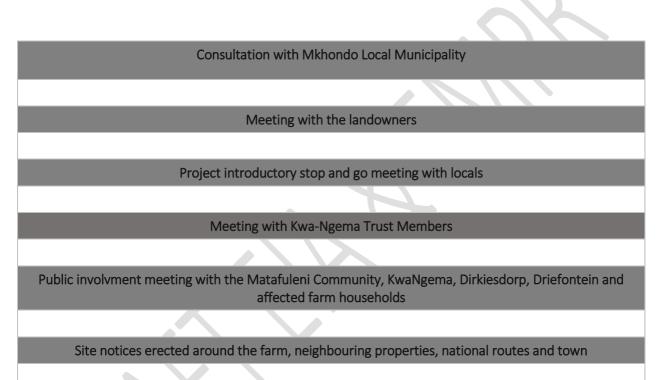

Thorough consultation was undertaken with interested and affected parties in the vicinity of the Mkhondo area covering a 30km radius. People who are from Kwa-Ngema, Driefontein, Dirkiesdorp, Piet Retief and farm dwellers were all be consulted whereby an open public meeting was held in both Ematafuleni and Njabula primary school.

Throughout consultation was undertaken with interested and affected parties in the vicinity of Mkhondo Area covering 30km radius. People who are from Kwa-Ngema, Driefontein, Dirkiesdorp, Piet Retief and farm dwellers were all consulted whereby an open public meeting was held in Ematafuleni and Njabulo primary school on the 25<sup>th</sup> March 2023.