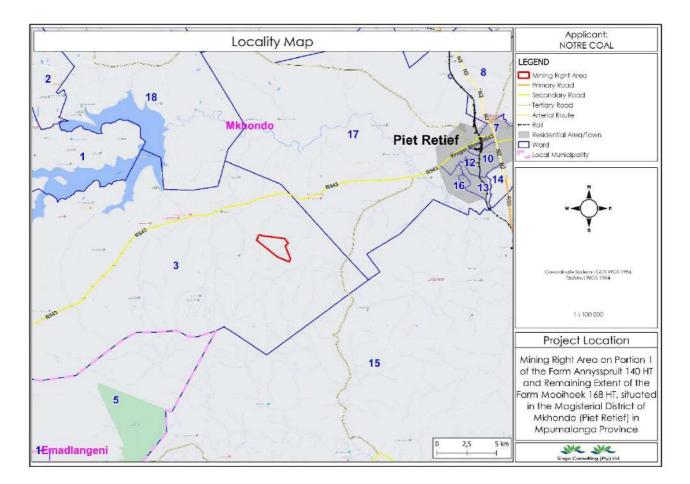

# LIST OF FIGURES

| Figure 1: Project area locality (Singo Consulting (Pty) Ltd, 2022)                                                                                | . 15 |
|---------------------------------------------------------------------------------------------------------------------------------------------------|------|
| Figure 2: Google Earth view of the project area (Google Earth View , 2022). [Singo Consulting, 2022]                                              | . 15 |
| Figure 3: Land use and land cover map of the proposed site. [Singo Consulting, 2022]                                                              | . 19 |
| Figure 4: Study area in relation to current land cover (Singo Consulting (Pty) Ltd, 2022) & (Google Earth View, 2022)                             | . 20 |
| Figure 5: WULA process and Guideline.                                                                                                             | .23  |
| Figure 6: Repealed legislation as a result of SPLUMA                                                                                              | . 28 |
| Figure 7: Geological, Mineral Map of Annyspruit 141 HT, and Annyspruit 140 HT [Council for Geoscience, 2021].                                     | .30  |
| Figure 8: Geological, Mineral Map of Mooihoek 168 HT . [Council gor Geoscience, 2021].                                                            |      |
| Figure 9: Mining Right Layout Plan (Singo Consulting (Pty) Ltd, 2022)                                                                             | .32  |
| Figure 10: Preliminary mining layout for the proposed Notre Coal Mine (Singo Consulting (Pty) Ltd, 2022)                                          | .34  |
| Figure 11: Mining Contribution Summary in 2020. (Integrated annual review 2020 - Minerals Council South Africa, 2021)                             | .44  |
| Figure 12: Coal Production and Employment in South Africa. (Integrated annual review 2020 - Minerals Council South Africa, 2021)                  | . 45 |
| Figure 13: Schematic of Coal production and Employment.                                                                                           | .46  |
| Figure 14: Eskom coal prices in different areas (Singo MWP, 2021)                                                                                 | .48  |
| Figure 15: Global Coal Reserves (end 2011) (Singo MWP, 2021).                                                                                     | .49  |
| Figure 16: Google Earth Map showing the nearby mines. [Singo Consulting, 2022].                                                                   | .53  |
| Figure 17: Land use and land cover map of the proposed area (Singo Consulting (Pty) Ltd, 2022)                                                    | .54  |
| Figure 18: Terrestrial biodiversity map of the proposed mining right area (Singo Consulting (Pty) Ltd, 2022)                                      | .56  |
| Figure 19: Map of relative terrestrial biodiversity them sensitivity.[Screening report]'                                                          | .56  |
| Figure 20: Wide range of activities on and around the proposed area (Integrated Specialist Services (Pty) Ltd, 2022) & (Google Earth View , 2022) |      |
| Figure 21: Depiction of the geology where the proposed project is situated (Google Earth View , 2022)                                             | .96  |
| Figure 22: Schematic north-south oriented stratigraphic section of the Ecca Group in the northeast corner of the Karoo Basin                      | .97  |
| Figure 23: Soil classes map. [Singo Consulting,2023].                                                                                             | .98  |
| Figure 24: Soil type observed onsite (Site Visit, 2022)                                                                                           | .99  |
| Figure 25: Rainfall in the area (Singo Consulting (Pty) Ltd, 2022)1                                                                               | 100  |
| Figure 26:Mean Annual temperatures. (Singo Consulting (Pty) Ltd, 2022)1                                                                           | 101  |
| Figure 27: Illustration of the Ermelo Coalfield in the Vryheid Formation. (Google Earth View , 2022)                                              | 102  |
| Figure 28: The lithology of the area (Singo Consulting (Pty) Ltd, 2022)1                                                                          | 103  |
| Figure 29: Geological, Mineral Map of Annyspruit 141 HT, and Annyspruit 140 HT (Counsel of GeoScience, 2021)                                      | 104  |
| Figure 30: Geological, Mineral Map of Mooihoek 168 HT (Counsel of GeoScience, 2021)1                                                              | L05  |
| Figure 31: Cross section showing a seam undulation in an NNW direction. (Norman Duma, 2018)1                                                      | 102  |
| Figure 32: Moisture content (Singo Consulting (Pty) Ltd, 2022)1                                                                                   | 103  |
| Figure 33: Wind characteristics of the areas (meteoblue, 2022)1                                                                                   | L04  |
| Figure 34: Mean Annual Rainfall for the project area. (Singo Consulting (Pty) Ltd, 2022)1                                                         | 105  |
| Figure 35: Area topology (Singo Consulting (Pty) Ltd, 2022)1                                                                                      | 106  |