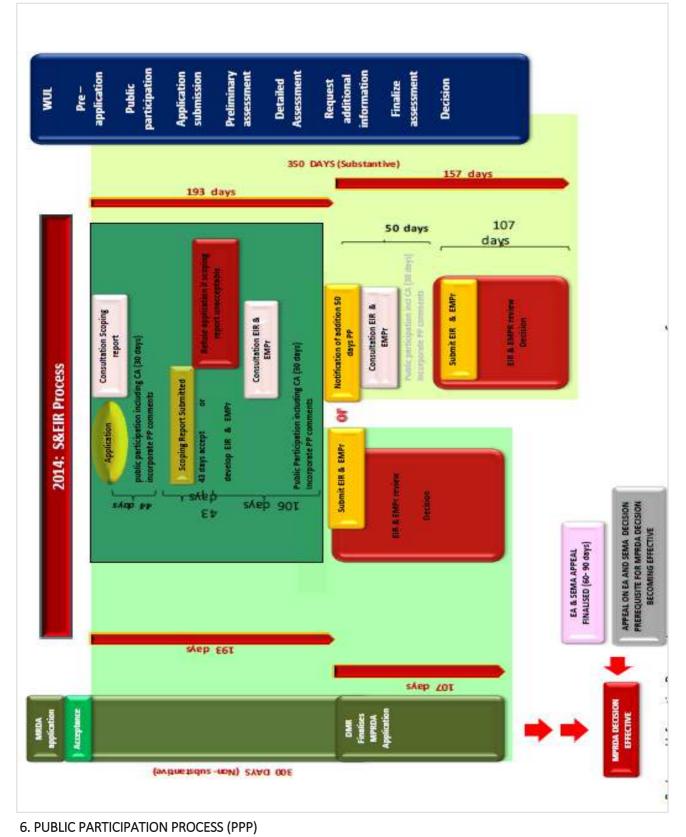

The S&EIA process requirements are contained in Chapter 4, Part 3 of the NEMA Reg No 326 (amended on 7 April 2017). The EIA process can take up to 300 days to complete (87 days for the scoping phase, 106 days for the EIA phase, 107 days for competent authority to review).