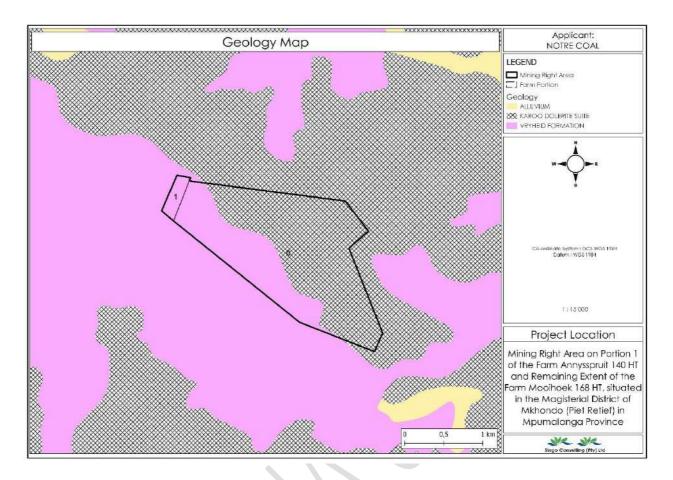

Formation), with Transvaal Supergroup (Hekpoort Formation) outcrops also present at the surface in the far east of the project area.



Figure 27: Illustration of the Ermelo Coalfield in the Vryheid Formation. (Google Earth View , 2022)

The project falls under the Vryheid formation and the rocks of the Permian Vryheid Formation and Jurassic aged dolerites dominate the surface exposures of the coalfield. The Vryheid Formation is underlain by the Dwyka Group and is gradually overlain by mudstones (and shale) and sandstones of the Volksrust Formation. The typical colours for the Vryheid Formation are grey and yellow for the sediments and black for the coal seam. The thickness of the grey shale can vary, and this is interlayered with variable yellow sandstone and coal seams, see Figure 28.



Figure 28: The lithology of the area (Singo Consulting (Pty) Ltd, 2022)

#### 9.2.1.2 Exploration outcomes

As per the CPR complied by Singo Consulting (Pty) Ltd. It is important to note again that Singo Consulting did not conduct the drilling of this project, the data was acquired from Council of Geoscience (GCS) and used for Geological modelling.





Figure 29: Geological, Mineral Map of Annyspruit 141 HT, and Annyspruit 140 HT (Counsel of GeoScience, 2021).



Figure 30: Geological, Mineral Map of Mooihoek 168 HT (Counsel of GeoScience, 2021)

#### 9.2.1.3 Local geology

Ermelo Coalfield stretches from Carolina in the north to Wakkerstroom in the south, a distance of some 150km and the east-west extent of the field is some 80km, from about 25km east of Standerton, eastwards to Sheepm