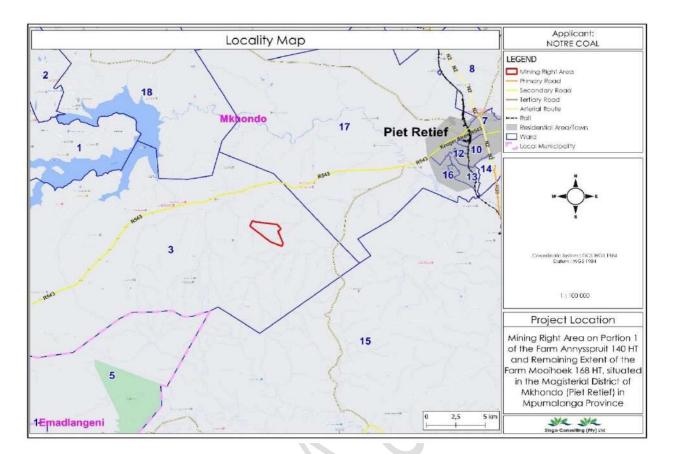

# LIST OF FIGURES

| Figure 1: Project area locality (Singo Consulting (Pty) Ltd, 2022)                                                                                | . 15 |
|---------------------------------------------------------------------------------------------------------------------------------------------------|------|
| Figure 2: Google Earth view of the project area (Google Earth View , 2022). [Singo Consulting, 2022]                                              | . 15 |
| Figure 3: Land use and land cover map of the proposed site. [Singo Consulting, 2022]                                                              | . 19 |
| Figure 4: Study area in relation to current land cover (Singo Consulting (Pty) Ltd, 2022) & (Google Earth View, 2022)                             | . 20 |
| Figure 5: WULA process and Guideline.                                                                                                             | .23  |
| Figure 6: Repealed legislation as a result of SPLUMA                                                                                              | . 28 |
| Figure 7: Geological, Mineral Map of Annyspruit 141 HT, and Annyspruit 140 HT [Council for Geoscience, 2021].                                     | .30  |
| Figure 8: Geological, Mineral Map of Mooihoek 168 HT . [Council gor Geoscience, 2021].                                                            |      |
| Figure 9: Mining Right Layout Plan (Singo Consulting (Pty) Ltd, 2022)                                                                             | .32  |
| Figure 10: Preliminary mining layout for the proposed Notre Coal Mine (Singo Consulting (Pty) Ltd, 2022)                                          | .34  |
| Figure 11: Mining Contribution Summary in 2020. (Integrated annual review 2020 - Minerals Council South Africa, 2021)                             | .44  |
| Figure 12: Coal Production and Employment in South Africa. (Integrated annual review 2020 - Minerals Council South Africa, 2021)                  | . 45 |
| Figure 13: Schematic of Coal production and Employment.                                                                                           | .46  |
| Figure 14: Eskom coal prices in different areas (Singo MWP, 2021)                                                                                 | .48  |
| Figure 15: Global Coal Reserves (end 2011) (Singo MWP, 2021).                                                                                     | .49  |
| Figure 16: Google Earth Map showing the nearby mines. [Singo Consulting, 2022].                                                                   | .53  |
| Figure 17: Land use and land cover map of the proposed area (Singo Consulting (Pty) Ltd, 2022)                                                    | .54  |
| Figure 18: Terrestrial biodiversity map of the proposed mining right area (Singo Consulting (Pty) Ltd, 2022)                                      | .56  |
| Figure 19: Map of relative terrestrial biodiversity them sensitivity.[Screening report]'                                                          | .56  |
| Figure 20: Wide range of activities on and around the proposed area (Integrated Specialist Services (Pty) Ltd, 2022) & (Google Earth View , 2022) |      |
| Figure 21: Depiction of the geology where the proposed project is situated (Google Earth View , 2022)                                             | .96  |
| Figure 22: Schematic north-south oriented stratigraphic section of the Ecca Group in the northeast corner of the Karoo Basin                      | .97  |
| Figure 23: Soil classes map. [Singo Consulting,2023].                                                                                             | .98  |
| Figure 24: Soil type observed onsite (Site Visit, 2022)                                                                                           | .99  |
| Figure 25: Rainfall in the area (Singo Consulting (Pty) Ltd, 2022)1                                                                               | 100  |
| Figure 26:Mean Annual temperatures. (Singo Consulting (Pty) Ltd, 2022)1                                                                           | 101  |
| Figure 27: Illustration of the Ermelo Coalfield in the Vryheid Formation. (Google Earth View , 2022)                                              | 102  |
| Figure 28: The lithology of the area (Singo Consulting (Pty) Ltd, 2022)1                                                                          | 103  |
| Figure 29: Geological, Mineral Map of Annyspruit 141 HT, and Annyspruit 140 HT (Counsel of GeoScience, 2021)                                      | 104  |
| Figure 30: Geological, Mineral Map of Mooihoek 168 HT (Counsel of GeoScience, 2021)1                                                              | L05  |
| Figure 31: Cross section showing a seam undulation in an NNW direction. (Norman Duma, 2018)1                                                      | 102  |
| Figure 32: Moisture content (Singo Consulting (Pty) Ltd, 2022)1                                                                                   | 103  |
| Figure 33: Wind characteristics of the areas (meteoblue, 2022)1                                                                                   | L04  |
| Figure 34: Mean Annual Rainfall for the project area. (Singo Consulting (Pty) Ltd, 2022)1                                                         | 105  |
| Figure 35: Area topology (Singo Consulting (Pty) Ltd, 2022)1                                                                                      | 106  |