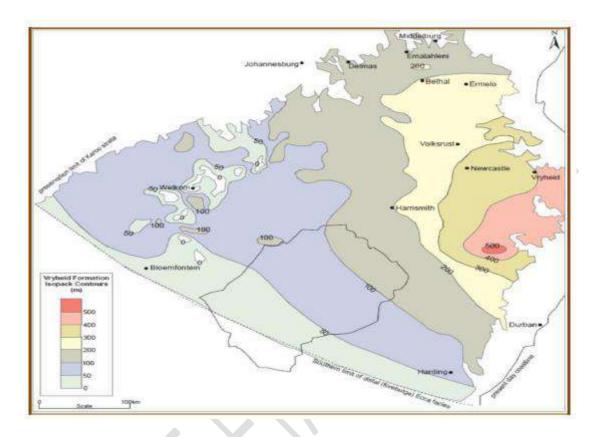

lo coal field stretches from Carolina in the north to Wakkerstroom in the south, a distance of 150 km and the east-west extent of the field is about 80km, about 25km east of Standerton, eastwards to Sheepmoor. It is bounded by the Witbank Coalfield in the northwest, Highveld in the west and Utrecht Coalfield to the south. Previous studies show that anthracite has been mined before in areas such as Piet Retief, Ermelo and Wakkerstroom. There are four coal seams that are most important namely, the A seam, B Seam, C Seam and Dundus.

The surface geology over the project area is dominated by outcrops and sub-crops of sedimentary rocks of the Ecca Group (Vryheid Formation), with Transvaal Supergroup (Hekpoort Formation) outcrops also present at the surface in the far east of the project area.



Figure 27: Illustration of the Ermelo Coalfield in the Vryheid Formation. (Google Earth View , 2022)

The project falls under the Vryheid formation and the rocks of the Permian Vryheid Formation and Jurassic aged dolerites dominate the surface exposures of the coalfield. The Vryheid Formation is underlain by the Dwyka Group and is gradually overlain by mudstones (and shale) and sandstones of the Volksrust Formation. The typical colours for the Vryheid Formation are grey and yellow for the sediments and black for the coal seam. The thickness of the grey shale can vary, and this is interlayered with variable yellow sandstone and coal seams, see Figure 28.



Figure 28: The lithology of the area (Singo Consulting (Pty) Ltd, 2022)

#### 9.2.1.2 Exploration outcomes

As per the CPR complied b