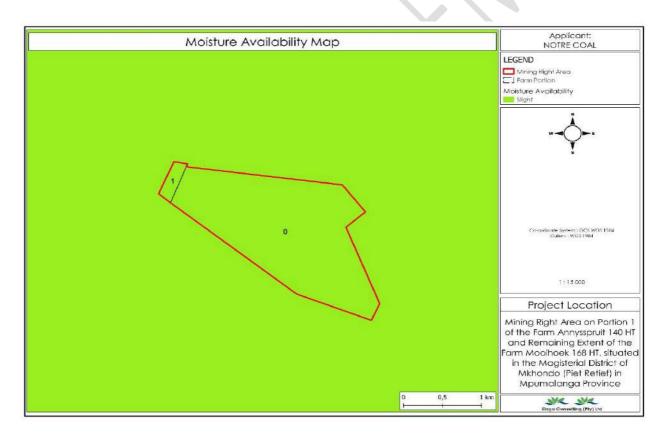

# LIST OF FIGURES

| Figure 1: Project area locality (Singo Consulting (Pty) Ltd, 2022)                                                                                | . 15 |
|---------------------------------------------------------------------------------------------------------------------------------------------------|------|
| Figure 2: Google Earth view of the project area (Google Earth View , 2022). [Singo Consulting, 2022]                                              | . 15 |
| Figure 3: Land use and land cover map of the proposed site. [Singo Consulting, 2022]                                                              | . 19 |
| Figure 4: Study area in relation to current land cover (Singo Consulting (Pty) Ltd, 2022) & (Google Earth View, 2022)                             | . 20 |
| Figure 5: WULA process and Guideline.                                                                                                             | .23  |
| Figure 6: Repealed legislation as a result of SPLUMA                                                                                              | . 28 |
| Figure 7: Geological, Mineral Map of Annyspruit 141 HT, and Annyspruit 140 HT [Council for Geoscience, 2021].                                     | .30  |
| Figure 8: Geological, Mineral Map of Mooihoek 168 HT . [Council gor Geoscience, 2021].                                                            |      |
| Figure 9: Mining Right Layout Plan (Singo Consulting (Pty) Ltd, 2022)                                                                             | .32  |
| Figure 10: Preliminary mining layout for the proposed Notre Coal Mine (Singo Consulting (Pty) Ltd, 2022)                                          | .34  |
| Figure 11: Mining Contribution Summary in 2020. (Integrated annual review 2020 - Minerals Council South Africa, 2021)                             | .44  |
| Figure 12: Coal Production and Employment in South Africa. (Integrated annual review 2020 - Minerals Council South Africa, 2021)                  | . 45 |
| Figure 13: Schematic of Coal production and Employment.                                                                                           | .46  |
| Figure 14: Eskom coal prices in different areas (Singo MWP, 2021)                                                                                 | .48  |
| Figure 15: Global Coal Reserves (end 2011) (Singo MWP, 2021).                                                                                     | .49  |
| Figure 16: Google Earth Map showing the nearby mines. [Singo Consulting, 2022].                                                                   | .53  |
| Figure 17: Land use and land cover map of the proposed area (Singo Consulting (Pty) Ltd, 2022)                                                    | .54  |
| Figure 18: Terrestrial biodiversity map of the proposed mining right area (Singo Consulting (Pty) Ltd, 2022)                                      | .56  |
| Figure 19: Map of relative terrestrial biodiversity them sensitivity.[Screening report]'                                                          | .56  |
| Figure 20: Wide range of activities on and around the proposed area (Integrated Specialist Services (Pty) Ltd, 2022) & (Google Earth View , 2022) |      |
| Figure 21: Depiction of the geology where the proposed project is situated (Google Earth View , 2022)                                             | .96  |
| Figure 22: Schematic north-south oriented stratigraphic section of the Ecca Group in the northeast corner of the Karoo Basin                      | .97  |
| Figure 23: Soil classes map. [Singo Consulting,2023].                                                                                             | .98  |
| Figure 24: Soil type observed onsite (Site Visit, 2022)                                                                                           | .99  |
| Figure 25: Rainfall in the area (Singo Consulting (Pty) Ltd, 2022)1                                                                               | 100  |
| Figure 26:Mean Annual temperatures. (Singo Consulting (Pty) Ltd, 2022)1                                                                           | 101  |
| Figure 27: Illustration of the Ermelo Coalfield in the Vryheid Formation. (Google Earth View , 2022)                                              | 102  |
| Figure 28: The lithology of the area (Singo Consulting (Pty) Ltd, 2022)1                                                                          | 103  |
| Figure 29: Geological, Mineral Map of Annyspruit 141 HT, and Annyspruit 140 HT (Counsel of GeoScience, 2021)                                      | 104  |
| Figure 30: Geological, Mineral Map of Mooihoek 168 HT (Counsel of GeoScience, 2021)1                                                              | L05  |
| Figure 31: Cross section showing a seam undulation in an NNW direction. (Norman Duma, 2018)1                                                      | 102  |
| Figure 32: Moisture content (Singo Consulting (Pty) Ltd, 2022)1                                                                                   | 103  |
| Figure 33: Wind characteristics of the areas (meteoblue, 2022)1                                                                                   | L04  |
| Figure 34: Mean Annual Rainfall for the project area. (Singo Consulting (Pty) Ltd, 2022)1                                                         | 105  |
| Figure 35: Area topology (Singo Consulting (Pty) Ltd, 2022)1                                                                                      | 106  |