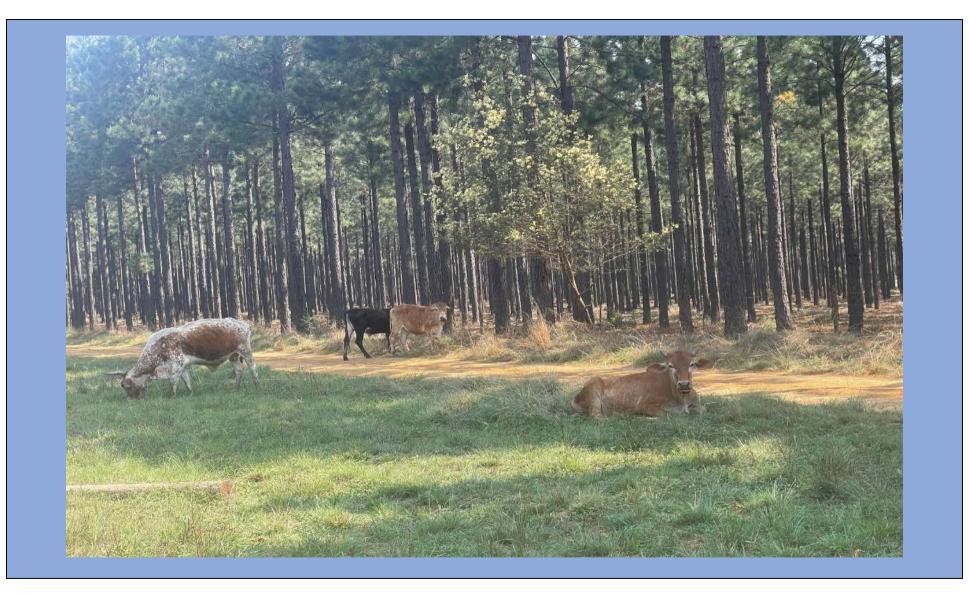

The proposed project area can be accessed via the R543 provincial road, and it is easily accessible as there are multiple existing farm roads within the project area. The topology is mostly gentle on the mining right area. There are farmhouses scattered within the project area. There are agricultural activities taking place on the project area, mainly crop farming (maize) and grazing (cattle and sheep). There are both perennial and non-perennial rivers within the project area and this water is used by the local residents for drinking, cooking, washing, as well as agricultural purposes. There are a lot of plantations in the project area. There is evidence of two existing drilling sites, according to local residents, these were drilled not so long ago by another company.