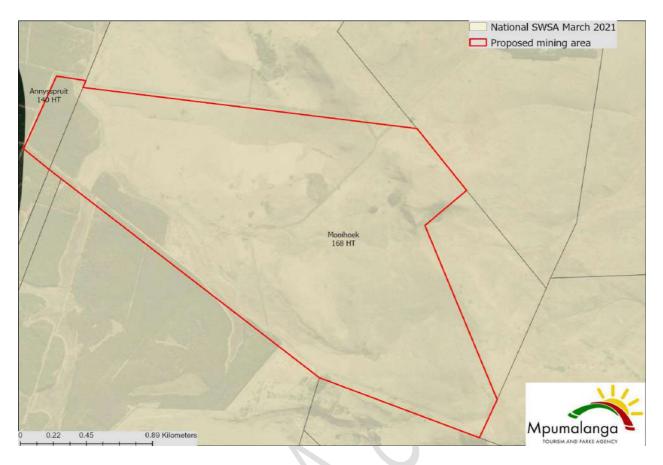

### Executive summary

Notre Coal (Pty) Ltd (hereafter the applicant) has appointed Singo Consulting (Pty) Ltd (Consultant) to apply for a mining right and undertake environmental authorization associated with the proposed Notre Coal Mine. The proposed project area covers 366.606 Ha in extent.

# 1 INTRODUCTION AND BACKGROUND

Notre Coal (Pty) Ltd (hereafter the applicant) has appointed Singo Consulting (Pty) Ltd (Consultant) to apply for a mining right and undertake environmental authorization associated with the proposed Notre Coal Mine. A Mining right application was lodged with the Department of Mineral Resources and Energy (DMRE) on the 08<sup>th</sup> of November 2022 with reference number: MP 30/5/1/2/2/ 10384 MR. The extent of the mining right covers portion 1 of the farm Annysspruit 140 HT and remaining extent of the farm Mooihoek 168 HT and the proposed project relate to the opencast mining. The mining right application to the DMRE includes the abovementioned properties and on an extent of 366.606 ha.