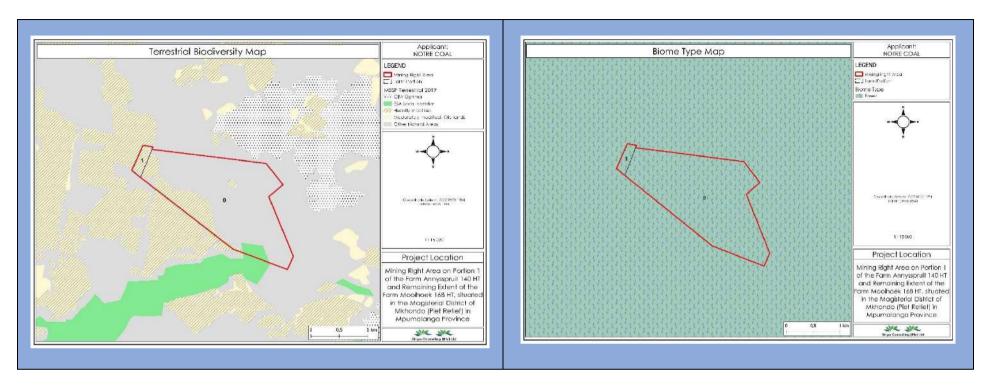

st for scheduler, metal world v campablad, hoddr ur,
 forst for scheduler, metal world v campablad, hoddr ur,
 forst for scheduler, metal world v campablad, hoddr ur,
 forst for scheduler, metal world v campablad, hoddr ur,
 forst for scheduler, metal world v campablad, hoddr ur,
 forst for scheduler, metal world v campablad, hoddr ur,
 forst for scheduler, metal world v campablad, hoddr ur,
 forst for scheduler, metal world v campablad, hoddr ur,
 forst for scheduler

kodingeka tribao yenkomia ngevidyo la estri eternoprecio lahindo baskingera

A con-

APPLICANT CONTACT DETAILS OTRE Piot 106, Road 4, Delmas, Gauteng, 2210 Contest person: Wr.Edd.Aphanet Tel No.: Bés 211 8714 + Cell No.: 076 846 6377 + E-mail: addition/tracom.cb.ad



Appendix 7: Project Maps and Site conditions (pictures)





Applicant: NOTRE COAL Applicant: NOTRE COAL Hydrology and Topology Map Geology Map LEGEND LEGEND Contous (20m Interval) 🗖 Mining Right Area 🗐 Tanın Farlan Geology ALLUVIIM River VENHED FORMATON - Non-Personnial - Perennial Wetland Type ··· Charneled valey Ballon: Snep Co-ordinale System: CO3 WOS 1881 Contem 1 NON 1984 Co-o cincle system: Oca WC3 Peer Perum (WC3 P99 1115 (200 'S COC **Project Location Project Location** Mining Right Area on Portion I Mining Right Area on Portion 1 of the Farm Annysspruit 140 HT of the Farm Annysspruit 140 HT and Remaining Extent of the and Remaining Extent of the Farm Mooihoek 168 HT, situated Farm Mooihoek 168 HT, situated in the Magisterial District of Mkhanda (Piet Retief) in in the Magisterial District of Mkhondo (Piet Retief) in Mpumalanga Province