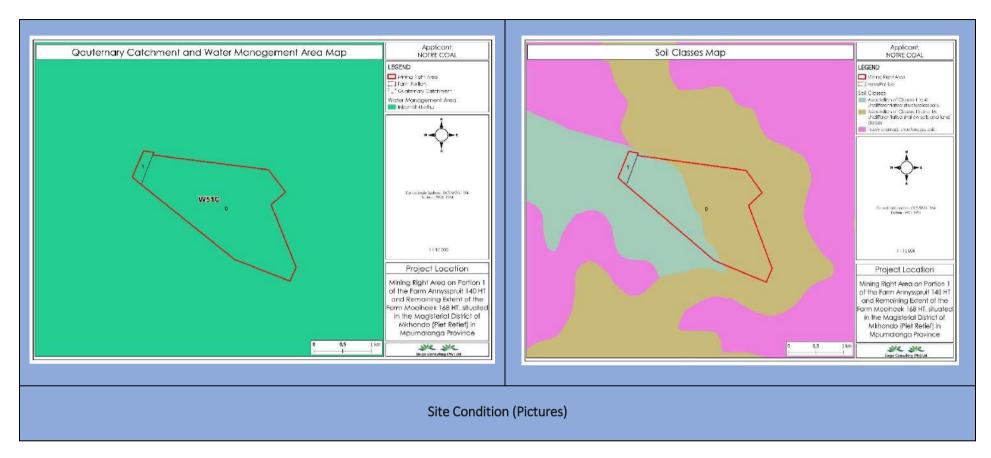

EGEND Vining Bight Area Mining Right Area 1 Form Partice Land Copability Arabia III Grazing Land like and Land Cover P antation Waterbadies Vetanch Cuttvarce Lane Bult-Up Area Coloridate system : Orch WOS : Mer Deform: 9055-1984 Consultation Systems: 6,74 WOS1 Star Domain 961 201486 1:15002 1112000 Project Location **Project Location** Mining Right Area on Portion 1 Mining Right Area on Portion 1 of the Farm Annyspruit 140 HT and Remaining Extent of the Farm Maaihaek 168 HT, situated in the Magisterial District of of the Form Annysspruit 140 HT and Remaining Extent of the Farm Mooihoek 168 HT, situated in the Magisterial District of Mkhondo (Piet Refiet) in Mpumalanga Province Mkhondo (Piet Retief) in Mpumalanga Province -0,5 1 km Singo Consuling (Phy) bei 1 kn Mayo Consulting (Phy) Ud













Appendix 8: Proof of submissions for DSR & FSR

Draft Scoping Report

| PostNet Name: PostNet - Ben Fleur<br>Tel. No.: (+27) 013 697 1220Acc. No.: PN819