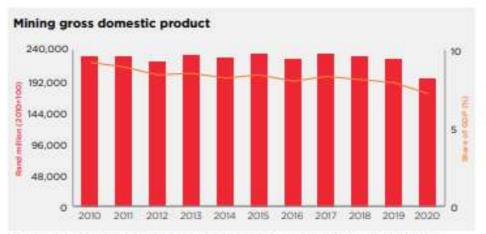

# LIST OF FIGURES

| Figure 1: Project area locality (Singo Consulting (Pty) Ltd, 2022)                                                                                | . 15 |
|---------------------------------------------------------------------------------------------------------------------------------------------------|------|
| Figure 2: Google Earth view of the project area (Google Earth View , 2022). [Singo Consulting, 2022]                                              | . 15 |
| Figure 3: Land use and land cover map of the proposed site. [Singo Consulting, 2022]                                                              | . 19 |
| Figure 4: Study area in relation to current land cover (Singo Consulting (Pty) Ltd, 2022) & (Google Earth View, 2022)                             | . 20 |
| Figure 5: WULA process and Guideline.                                                                                                             | .23  |
| Figure 6: Repealed legislation as a result of SPLUMA                                                                                              | . 28 |
| Figure 7: Geological, Mineral Map of Annyspruit 141 HT, and Annyspruit 140 HT [Council for Geoscience, 2021].                                     | .30  |
| Figure 8: Geological, Mineral Map of Mooihoek 168 HT . [Council gor Geoscience, 2021].                                                            |      |
| Figure 9: Mining Right Layout Plan (Singo Consulting (Pty) Ltd, 2022)                                                                             | .32  |
| Figure 10: Preliminary mining layout for the proposed Notre Coal Mine (Singo Consulting (Pty) Ltd, 2022)                                          | .34  |
| Figure 11: Mining Contribution Summary in 2020. (Integrated annual review 2020 - Minerals Council South Africa, 2021)                             | .44  |
| Figure 12: Coal Production and Employment in South Africa. (Integrated annual review 2020 - Minerals Council South Africa, 2021)                  | . 45 |
| Figure 13: Schematic of Coal production and Employment.                                                                                           | .46  |
| Figure 14: Eskom coal prices in different areas (Singo MWP, 2021)                                                                                 | .48  |
| Figure 15: Global Coal Reserves (end 2011) (Singo MWP, 2021).                                                                                     | .49  |
| Figure 16: Google Earth Map showing the nearby mines. [Singo Consulting, 2022].                                                                   | .53  |
| Figure 17: Land use and land cover map of the proposed area (Singo Consulting (Pty) Ltd, 2022)                                                    | .54  |
| Figure 18: Terrestrial biodiversity map of the proposed mining right area (Singo Consulting (Pty) Ltd, 2022)                                      | .56  |
| Figure 19: Map of relative terrestrial biodiversity them sensitivity.[Screening report]'                                                          | .56  |
| Figure 20: Wide range of activities on and around the proposed area (Integrated Specialist Services (Pty) Ltd, 2022) & (Google Earth View , 2022) |      |
| Figure 21: Depiction of the geology where the proposed project is situated (Google Earth View , 2022)                                             | .96  |
| Figure 22: Schematic north-south oriented stratigraphic section of the Ecca Group in the northeast corner of the Karoo Basin                      | .97  |
| Figure 23: Soil classes map. [Singo Consulting,2023].                                                                                             | .98  |
| Figure 24: Soil type observed onsite (Site Visit, 2022)                                                                                           | .99  |
| Figure 25: Rainfall in the area (Singo Consulting (Pty) Ltd, 2022)1                                                                               | 100  |
| Figure 26:Mean Annual temperatures. (Singo Consulting (Pty) Ltd, 2022)1                                                                           | 101  |
| Figure 27: Illustration of the Ermelo Coalfield in the Vryheid Formation. (Google Earth View , 2022)                                              | 102  |
| Figure 28: The lithology of the area (Singo Consulting (Pty) Ltd, 2022)1                                                                          | 103  |
| Figure 29: Geological, Mineral Map of Annyspruit 141 HT, and Annyspruit 140 HT (Counsel of GeoScience, 2021)                                      | 104  |
| Figure 30: Geological, Mineral Map of Mooihoek 168 HT (Counsel of GeoScience, 2021)1                                                              | L05  |
| Figure 31: Cross section showing a seam undulation in an NNW direction. (Norman Duma, 2018)1                                                      | 102  |
| Figure 32: Moisture content (Singo Consulting (Pty) Ltd, 2022)1                                                                                   | 103  |
| Figure 33: Wind characteristics of the areas (meteoblue, 2022)1                                                                                   | L04  |
| Figure 34: Mean Annual Rainfall for the project area. (Singo Consulting (Pty) Ltd, 2022)1                                                         | 105  |
| Figure 35: Area topology (Singo Consulting (Pty) Ltd, 2022)1                                                                                      | 106  |