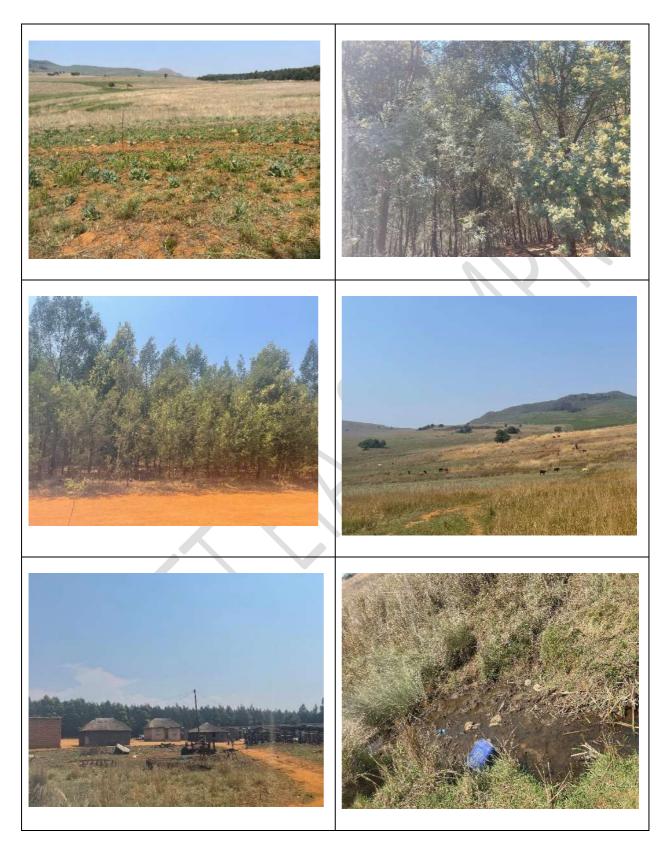

The proposed project area can be accessed via the R543 provincial road, and it is easily accessible as there are multiple existing farm roads within the project area. The topology is mostly gentle on the mining right area. There are farmhouses scattered within the project area. There are agricultural activities taking place on the project area, mainly crop farming (maize) and grazing (cattle and sheep). There are both perennial and non-perennial rivers within the project area and this water is used by the local residents for drinking, cooking, washing, as well as agricultural purposes. There are a lot of plantations in the project area. There is evidence of two existing drilling sites, according to local residents, these were drilled not so long ago by another company.