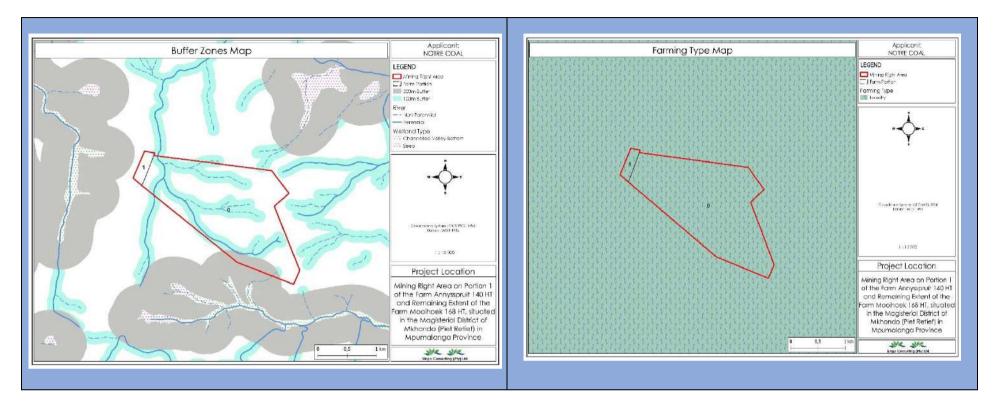

for scheduler, metal world v campablad, hoddr ur,
 forst for scheduler, metal world v campablad, hoddr ur,
 forst for scheduler, metal world v campablad, hoddr ur,
 forst for scheduler, metal world v campablad, hoddr ur,
 forst for scheduler, metal world v campablad, hoddr ur,
 forst for scheduler, metal world v campablad, hoddr ur,
 forst for scheduler, metal world v campablad, hoddr ur,
 forst for scheduler, metal world v campablad, hoddr ur,
 forst for scheduler

kodingeka tribao yenkomia ngevidyo la estri eternoprecio lahindo baskingera

A con-

APPLICANT CONTACT DETAILS OTRE Piot 106, Road 4, Delmas, Gauteng, 2210 Contest person: Wr.Edd.Aphanet Tel No.: Bés 211 8714 + Cell No.: 076 846 6377 + E-mail: addition/tracom.cb.ad



Appendix 7: Project Maps and Site conditions (pictures)





Applicant: NOTRE COAL Applicant: NOTRE COAL Hydrology and Topology Map Geology Map LEGEND LEGEND Contous (20m Interval) 🗖 Mining Right Area 🗐 Tanın Farlan Geology ALLUVIIM River VENHED FORMATON - Non-Personnial - Perennial Wetland Type ··· Charneled valey Ballon: Snep Co-ordinale System: CO3 WOS 1881 Contem 1 NON 1984 Co-o cincle system: Oca WC3 Peer Perum (WC3 P99 1115 (200 'S COC **Project Location Project Location** Mining Right Area on Portion I Mining Right Area on Portion 1 of the Farm Annysspruit 140 HT of the Farm Annysspruit 140 HT and Remaining Extent of the and Remaining Extent of the Farm Mooihoek 168 HT, situated Farm Mooihoek 168 HT, situated in the Magisterial District of Mkhanda (Piet Retief) in in the Magisterial District of Mkhondo (Piet Retief) in Mpumalanga Province M