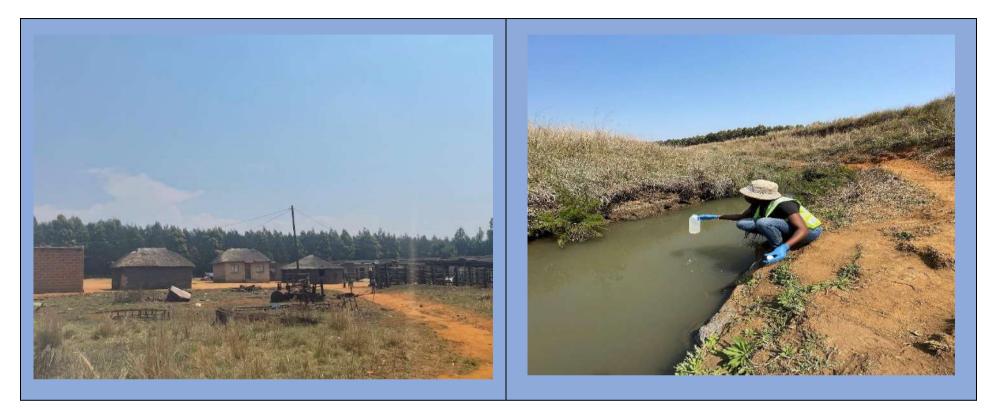

The proposed project area can be accessed via the R543 provincial road, and it is easily accessible as there are multiple existing farm roads within the project area. The topology is mostly gentle on the mining right area. There are farmhouses scattered within the project area. There are agricultural activities taking place on the project area, mainly crop farming (maize) and grazing (cattle and sheep). There are both perennial and non-perennial rivers within the project area and this water is used by the local residents for drinking, cooking, washing, as well as agricultural purposes. There are a lot of plantations in the project area. There is evidence of two existing drilling sites, according to local residents, these were drilled not so long ago by another company.