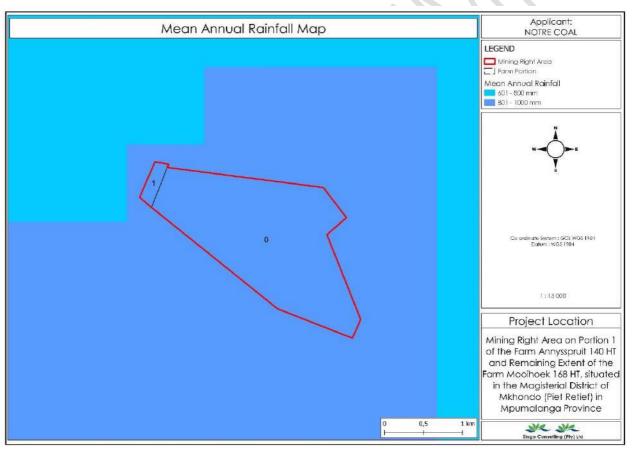

# LIST OF FIGURES

| Figure 1: Project area locality (Singo Consulting (Pty) Ltd, 2022)                                                                                | . 15 |
|---------------------------------------------------------------------------------------------------------------------------------------------------|------|
| Figure 2: Google Earth view of the project area (Google Earth View , 2022). [Singo Consulting, 2022]                                              | . 15 |
| Figure 3: Land use and land cover map of the proposed site. [Singo Consulting, 2022]                                                              | . 19 |
| Figure 4: Study area in relation to current land cover (Singo Consulting (Pty) Ltd, 2022) & (Google Earth View, 2022)                             | . 20 |
| Figure 5: WULA process and Guideline.                                                                                                             | .23  |
| Figure 6: Repealed legislation as a result of SPLUMA                                                                                              | . 28 |
| Figure 7: Geological, Mineral Map of Annyspruit 141 HT, and Annyspruit 140 HT [Council for Geoscience, 2021].                                     | .30  |
| Figure 8: Geological, Mineral Map of Mooihoek 168 HT . [Council gor Geoscience, 2021].                                                            |      |
| Figure 9: Mining Right Layout Plan (Singo Consulting (Pty) Ltd, 2022)                                                                             | .32  |
| Figure 10: Preliminary mining layout for the proposed Notre Coal Mine (Singo Consulting (Pty) Ltd, 2022)                                          | .34  |
| Figure 11: Mining Contribution Summary in 2020. (Integrated annual review 2020 - Minerals Council South Africa, 2021)                             | .44  |
| Figure 12: Coal Production and Employment in South Africa. (Integrated annual review 2020 - Minerals Council South Africa, 2021)                  | . 45 |
| Figure 13: Schematic of Coal production and Employment.                                                                                           | .46  |
| Figure 14: Eskom coal prices in different areas (Singo MWP, 2021)                                                                                 | .48  |
| Figure 15: Global Coal Reserves (end 2011) (Singo MWP, 2021).                                                                                     | .49  |
| Figure 16: Google Earth Map showing the nearby mines. [Singo Consulting, 2022].                                                                   | .53  |
| Figure 17: Land use and land cover map of the proposed area (Singo Consulting (Pty) Ltd, 2022)                                                    | .54  |
| Figure 18: Terrestrial biodiversity map of the proposed mining right area (Singo Consulting (Pty) Ltd, 2022)                                      | .56  |
| Figure 19: Map of relative terrestrial biodiversity them sensitivity.[Screening report]'                                                          | .56  |
| Figure 20: Wide range of activities on and around the proposed area (Integrated Specialist Services (Pty) Ltd, 2022) & (Google Earth View , 2022) |      |
| Figure 21: Depiction of the geology where the proposed project is situated (Google Earth View , 2022)                                             | .96  |
| Figure 22: Schematic north-south oriented stratigraphic section of the Ecca Group in the northeast corner of the Karoo Basin                      | .97  |
| Figure 23: Soil classes map. [Singo Consulting,2023].                                                                                             | .98  |
| Figure 24: Soil type observed onsite (Site Visit, 2022)                                                                                           | .99  |
| Figure 25: Rainfall in the area (Singo Consulting (Pty) Ltd, 2022)1                                                                               | 100  |
| Figure 26:Mean Annual temperatures. (Singo Consulting (Pty) Ltd, 2022)1                                                                           | 101  |
| Figure 27: Illustration of the Ermelo Coalfield in the Vryheid Formation. (Google Earth View , 2022)                                              | 102  |
| Figure 28: The lithology of the area (Singo Consulting (Pty) Ltd, 2022)1                                                                          | 103  |
| Figure 29: Geological, Mineral Map of Annyspruit 141 HT, and Annyspruit 140 HT (Counsel of GeoScience, 2021)                                      | 104  |
| Figure 30: Geological, Mineral Map of Mooihoek 168 HT (Counsel of GeoScience, 2021)1                                                              | L05  |
| Figure 31: Cross section showing a seam undulation in an NNW direction. (Norman Duma, 2018)1                                                      | 102  |
| Figure 32: Moisture content (Singo Consulting (Pty) Ltd, 2022)1                                                                                   | 103  |
| Figure 33: Wind characteristics of the areas (meteoblue, 2022)1                                                                                   | L04  |
| Figure 34: Mean Annual Rainfall for the project area. (Singo Consulting (Pty) Ltd, 2022)1                                                         | 105  |
| Figure 35: Area topology (Singo Consulting (Pty) Ltd, 2022)1                                                                                      | 106  |