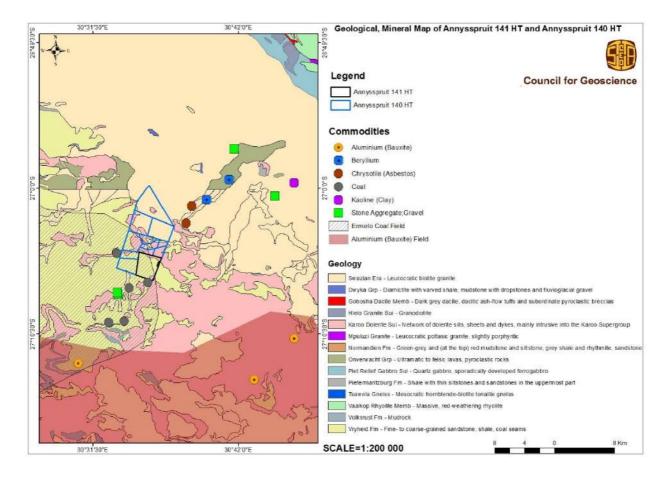

# LIST OF FIGURES

| Figure 1: Project area locality (Singo Consulting (Pty) Ltd, 2022)                                                                                | . 15 |
|---------------------------------------------------------------------------------------------------------------------------------------------------|------|
| Figure 2: Google Earth view of the project area (Google Earth View , 2022). [Singo Consulting, 2022]                                              | . 15 |
| Figure 3: Land use and land cover map of the proposed site. [Singo Consulting, 2022]                                                              | . 19 |
| Figure 4: Study area in relation to current land cover (Singo Consulting (Pty) Ltd, 2022) & (Google Earth View, 2022)                             | . 20 |
| Figure 5: WULA process and Guideline.                                                                                                             | .23  |
| Figure 6: Repealed legislation as a result of SPLUMA                                                                                              | . 28 |
| Figure 7: Geological, Mineral Map of Annyspruit 141 HT, and Annyspruit 140 HT [Council for Geoscience, 2021].                                     | .30  |
| Figure 8: Geological, Mineral Map of Mooihoek 168 HT . [Council gor Geoscience, 2021].                                                            |      |
| Figure 9: Mining Right Layout Plan (Singo Consulting (Pty) Ltd, 2022)                                                                             | .32  |
| Figure 10: Preliminary mining layout for the proposed Notre Coal Mine (Singo Consulting (Pty) Ltd, 2022)                                          | .34  |
| Figure 11: Mining Contribution Summary in 2020. (Integrated annual review 2020 - Minerals Council South Africa, 2021)                             | .44  |
| Figure 12: Coal Production and Employment in South Africa. (Integrated annual review 2020 - Minerals Council South Africa, 2021)                  | . 45 |
| Figure 13: Schematic of Coal production and Employment.                                                                                           | .46  |
| Figure 14: Eskom coal prices in different areas (Singo MWP, 2021)                                                                                 | .48  |
| Figure 15: Global Coal Reserves (end 2011) (Singo MWP, 2021).                                                                                     | .49  |
| Figure 16: Google Earth Map showing the nearby mines. [Singo Consulting, 2022].                                                                   | .53  |
| Figure 17: Land use and land cover map of the proposed area (Singo Consulting (Pty) Ltd, 2022)                                                    | .54  |
| Figure 18: Terrestrial biodiversity map of the proposed mining right area (Singo Consulting (Pty) Ltd, 2022)                                      | .56  |
| Figure 19: Map of relative terrestrial biodiversity them sensitivity.[Screening report]'                                                          | .56  |
| Figure 20: Wide range of activities on and around the proposed area (Integrated Specialist Services (Pty) Ltd, 2022) & (Google Earth View , 2022) |      |
| Figure 21: Depiction of the geology where the proposed project is situated (Google Earth View , 2022)                                             | .96  |
| Figure 22: Schematic north-south oriented stratigraphic section of the Ecca Group in the northeast corner of the Karoo Basin                      | .97  |
| Figure 23: Soil classes map. [Singo Consulting,2023].                                                                                             | .98  |
| Figure 24: Soil type observed onsite (Site Visit, 2022)                                                                                           | .99  |
| Figure 25: Rainfall in the area (Singo Consulting (Pty) Ltd, 2022)1                                                                               | 100  |
| Figure 26:Mean Annual temperatures. (Singo Consulting (Pty) Ltd, 2022)1                                                                           | 101  |
| Figure 27: Illustration of the Ermelo Coalfield in the Vryheid Formation. (Google Earth View , 2022)                                              | 102  |
| Figure 28: The lithology of the area (Singo Consulting (Pty) Ltd, 2022)1                                                                          | 103  |
| Figure 29: Geological, Mineral Map of Annyspruit 141 HT, and Annyspruit 140 HT (Counsel of GeoScience, 2021)                                      | 104  |
| Figure 30: Geological, Mineral Map of Mooihoek 168 HT (Counsel of GeoScience, 2021)1                                                              | L05  |
| Figure 31: Cross section showing a seam undulation in an NNW direction. (Norman Duma, 2018)1                                                      | 102  |
| Figure 32: Moisture content (Singo Consulting (Pty) Ltd, 2022)1                                                                                   | 103  |
| Figure 33: Wind characteristics of the areas (meteoblue, 2022)1                                                                                   | L04  |
| Figure 34: Mean Annual Rainfall for the project area. (Singo Consulting (Pty) Ltd, 2022)1                                                         | 105  |
| Figure 35: Area topology (Singo Consulting (Pty) Ltd, 2022)1                                                                                      | 106  |