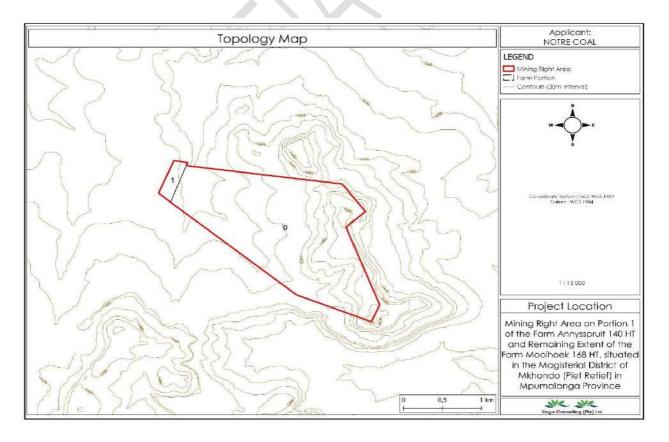

# LIST OF FIGURES

| Figure 1: Project area locality (Singo Consulting (Pty) Ltd, 2022)                                                                                | . 15 |
|---------------------------------------------------------------------------------------------------------------------------------------------------|------|
| Figure 2: Google Earth view of the project area (Google Earth View , 2022). [Singo Consulting, 2022]                                              | . 15 |
| Figure 3: Land use and land cover map of the proposed site. [Singo Consulting, 2022]                                                              | . 19 |
| Figure 4: Study area in relation to current land cover (Singo Consulting (Pty) Ltd, 2022) & (Google Earth View, 2022)                             | . 20 |
| Figure 5: WULA process and Guideline.                                                                                                             | .23  |
| Figure 6: Repealed legislation as a result of SPLUMA                                                                                              | . 28 |
| Figure 7: Geological, Mineral Map of Annyspruit 141 HT, and Annyspruit 140 HT [Council for Geoscience, 2021].                                     | .30  |
| Figure 8: Geological, Mineral Map of Mooihoek 168 HT . [Council gor Geoscience, 2021].                                                            |      |
| Figure 9: Mining Right Layout Plan (Singo Consulting (Pty) Ltd, 2022)                                                                             | .32  |
| Figure 10: Preliminary mining layout for the proposed Notre Coal Mine (Singo Consulting (Pty) Ltd, 2022)                                          | .34  |
| Figure 11: Mining Contribution Summary in 2020. (Integrated annual review 2020 - Minerals Council South Africa, 2021)                             | .44  |
| Figure 12: Coal Production and Employment in South Africa. (Integrated annual review 2020 - Minerals Council South Africa, 2021)                  | . 45 |
| Figure 13: Schematic of Coal production and Employment.                                                                                           | .46  |
| Figure 14: Eskom coal prices in different areas (Singo MWP, 2021)                                                                                 | .48  |
| Figure 15: Global Coal Reserves (end 2011) (Singo MWP, 2021).                                                                                     | .49  |
| Figure 16: Google Earth Map showing the nearby mines. [Singo Consulting, 2022].                                                                   | .53  |
| Figure 17: Land use and land cover map of the proposed area (Singo Consulting (Pty) Ltd, 2022)                                                    | .54  |
| Figure 18: Terrestrial biodiversity map of the proposed mining right area (Singo Consulting (Pty) Ltd, 2022)                                      | .56  |
| Figure 19: Map of relative terrestrial biodiversity them sensitivity.[Screening report]'                                                          | .56  |
| Figure 20: Wide range of activities on and around the proposed area (Integrated Specialist Services (Pty) Ltd, 2022) & (Google Earth View , 2022) |      |
| Figure 21: Depiction of the geology where the proposed project is situated (Google Earth View , 2022)                                             | .96  |
| Figure 22: Schematic north-south oriented stratigraphic section of the Ecca Group in the northeast corner of the Karoo Basin                      | .97  |
| Figure 23: Soil classes map. [Singo Consulting,2023].                                                                                             | .98  |
| Figure 24: Soil type observed onsite (Site Visit, 2022)                                                                                           | .99  |
| Figure 25: Rainfall in the area (Singo Consulting (Pty) Ltd, 2022)1                                                                               | 100  |
| Figure 26:Mean Annual temperatures. (Singo Consulting (Pty) Ltd, 2022)1                                                                           | 101  |
| Figure 27: Illustration of the Ermelo Coalfield in the Vryheid Formation. (Google Earth View , 2022)                                              | 102  |
| Figure 28: The lithology of the area (Singo Consulting (Pty) Ltd, 2022)1                                                                          | 103  |
| Figure 29: Geological, Mineral Map of Annyspruit 141 HT, and Annyspruit 140 HT (Counsel of GeoScience, 2021)                                      | 104  |
| Figure 30: Geological, Mineral Map of Mooihoek 168 HT (Counsel of GeoScience, 2021)1                                                              | L05  |
| Figure 31: Cross section showing a seam undulation in an NNW direction. (Norman Duma, 2018)1                                                      | 102  |
| Figure 32: Moisture content (Singo Consulting (Pty) Ltd, 2022)1                                                                                   | 103  |
| Figure 33: Wind characteristics of the areas (meteoblue, 2022)1                                                                                   | L04  |
| Figure 34: Mean Annual Rainfall for the project area. (Singo Consulting (Pty) Ltd, 2022)1                                                         | 105  |
| Figure 35: Area topology (Singo Consulting (Pty) Ltd, 2022)1                                                                                      | 106  |