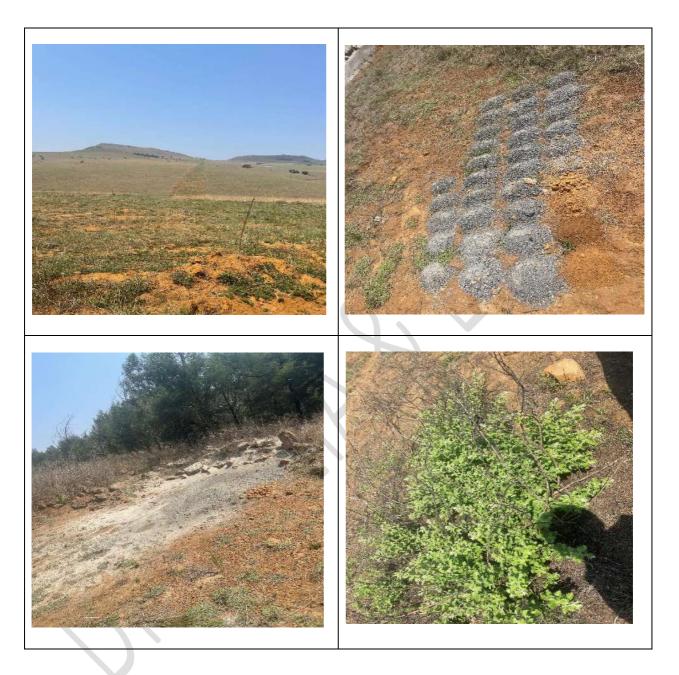

The proposed project area can be accessed via the R543 provincial road, and it is easily accessible as there are multiple existing farm roads within the project area. The topology is mostly gentle on the mining right area. There are farmhouses scattered within the project area. There are agricultural activities taking place on the project area, mainly crop farming (maize) and grazing (cattle and sheep). There are both perennial and non-perennial rivers within the project area and this water is used by the local residents for drinking, cooking, washing, as well as agricultural purposes. There are a lot of plantations in the project area. There is evidence of two existing drilling sites, according to local residents, these were drilled not so long ago by another company.