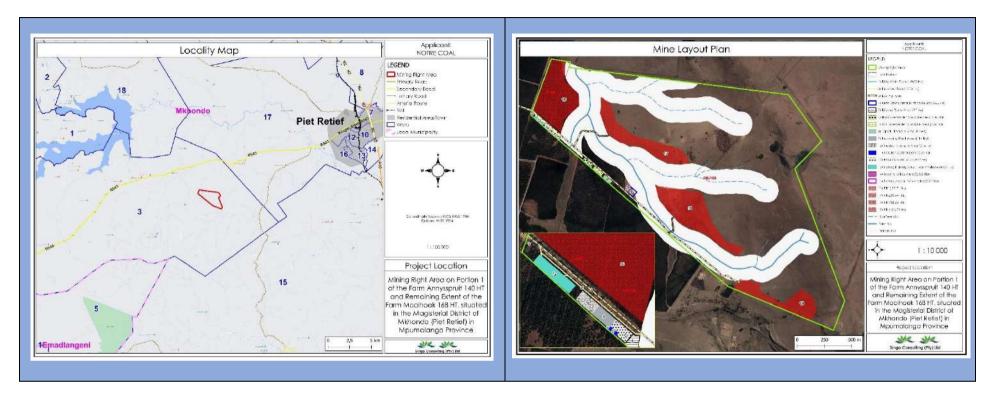

# 1 INTRODUCTION AND BACKGROUND

Notre Coal (Pty) Ltd (hereafter the applicant) has appointed Singo Consulting (Pty) Ltd (Consultant) to apply for a mining right and undertake environmental authorization associated with the proposed Notre Coal Mine. A Mining right application was lodged with the Department of Mineral Resources and Energy (DMRE) on the 08<sup>th</sup> of November 2022 with reference number: MP 30/5/1/2/2/ 10384 MR. The extent of the mining right covers portion 1 of the farm Annysspruit 140 HT and remaining extent of the farm Mooihoek 168 HT and the proposed project relate to the opencast mining. The mining right application to the DMRE includes the abovementioned properties and on an extent of 366.606 ha.