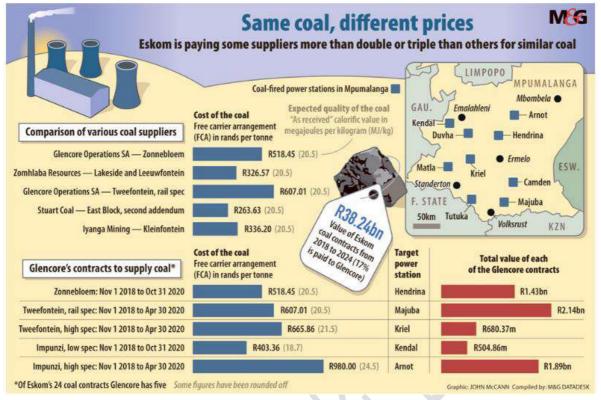

DRAFT EIA & EMPR FOR COAL MINING RIGHT APPLICATION, INTEGRATED WATER USE LICENSE APPLICATION, INTEGRATED WASTE MANAGEMENT LICENSE APPLICATION, INTEGRATED ENVIRONMENTAL IMPACT ASSESSMENT AND ENVIRONMENTAL AUTHORISATION