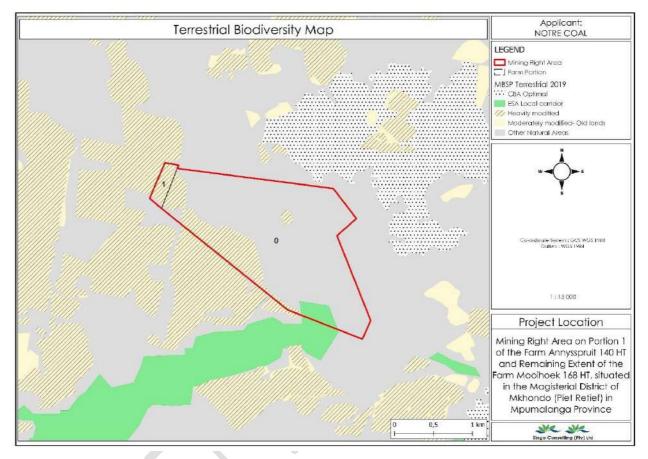

# LIST OF FIGURES

| Figure 1: Project area locality (Singo Consulting (Pty) Ltd, 2022)                                                                                | . 15 |
|---------------------------------------------------------------------------------------------------------------------------------------------------|------|
| Figure 2: Google Earth view of the project area (Google Earth View , 2022). [Singo Consulting, 2022]                                              | . 15 |
| Figure 3: Land use and land cover map of the proposed site. [Singo Consulting, 2022]                                                              | . 19 |
| Figure 4: Study area in relation to current land cover (Singo Consulting (Pty) Ltd, 2022) & (Google Earth View, 2022)                             | . 20 |
| Figure 5: WULA process and Guideline.                                                                                                             | .23  |
| Figure 6: Repealed legislation as a result of SPLUMA                                                                                              | . 28 |
| Figure 7: Geological, Mineral Map of Annyspruit 141 HT, and Annyspruit 140 HT [Council for Geoscience, 2021].                                     | .30  |
| Figure 8: Geological, Mineral Map of Mooihoek 168 HT . [Council gor Geoscience, 2021].                                                            |      |
| Figure 9: Mining Right Layout Plan (Singo Consulting (Pty) Ltd, 2022)                                                                             | .32  |
| Figure 10: Preliminary mining layout for the proposed Notre Coal Mine (Singo Consulting (Pty) Ltd, 2022)                                          | .34  |
| Figure 11: Mining Contribution Summary in 2020. (Integrated annual review 2020 - Minerals Council South Africa, 2021)                             | .44  |
| Figure 12: Coal Production and Employment in South Africa. (Integrated annual review 2020 - Minerals Council South Africa, 2021)                  | . 45 |
| Figure 13: Schematic of Coal production and Employment.                                                                                           | .46  |
| Figure 14: Eskom coal prices in different areas (Singo MWP, 2021)                                                                                 | .48  |
| Figure 15: Global Coal Reserves (end 2011) (Singo MWP, 2021).                                                                                     | .49  |
| Figure 16: Google Earth Map showing the nearby mines. [Singo Consulting, 2022].                                                                   | .53  |
| Figure 17: Land use and land cover map of the proposed area (Singo Consulting (Pty) Ltd, 2022)                                                    | .54  |
| Figure 18: Terrestrial biodiversity map of the proposed mining right area (Singo Consulting (Pty) Ltd, 2022)                                      | .56  |
| Figure 19: Map of relative terrestrial biodiversity them sensitivity.[Screening report]'                                                          | .56  |
| Figure 20: Wide range of activities on and around the proposed area (Integrated Specialist Services (Pty) Ltd, 2022) & (Google Earth View , 2022) |      |
| Figure 21: Depiction of the geology where the proposed project is situated (Google Earth View , 2022)                                             | .96  |
| Figure 22: Schematic north-south oriented stratigraphic section of the Ecca Group in the northeast corner of the Karoo Basin                      | .97  |
| Figure 23: Soil classes map. [Singo Consulting,2023].                                                                                             | .98  |
| Figure 24: Soil type observed onsite (Site Visit, 2022)                                                                                           | .99  |
| Figure 25: Rainfall in the area (Singo Consulting (Pty) Ltd, 2022)1                                                                               | 100  |
| Figure 26:Mean Annual temperatures. (Singo Consulting (Pty) Ltd, 2022)1                                                                           | 101  |
| Figure 27: Illustration of the Ermelo Coalfield in the Vryheid Formation. (Google Earth View , 2022)                                              | 102  |
| Figure 28: The lithology of the area (Singo Consulting (Pty) Ltd, 2022)1                                                                          | 103  |
| Figure 29: Geological, Mineral Map of Annyspruit 141 HT, and Annyspruit 140 HT (Counsel of GeoScience, 2021)                                      | 104  |
| Figure 30: Geological, Mineral Map of Mooihoek 168 HT (Counsel of GeoScience, 2021)1                                                              | L05  |
| Figure 31: Cross section showing a seam undulation in an NNW direction. (Norman Duma, 2018)1                                                      | 102  |
| Figure 32: Moisture content (Singo Consulting (Pty) Ltd, 2022)1                                                                                   | 103  |
| Figure 33: Wind characteristics of the areas (meteoblue, 2022)1                                                                                   | L04  |
| Figure 34: Mean Annual Rainfall for the project area. (Singo Consulting (Pty) Ltd, 2022)1                                                         | 105  |
| Figure 35: Area topology (Singo Consulting (Pty) Ltd, 2022)1                                                                                      | 106  |