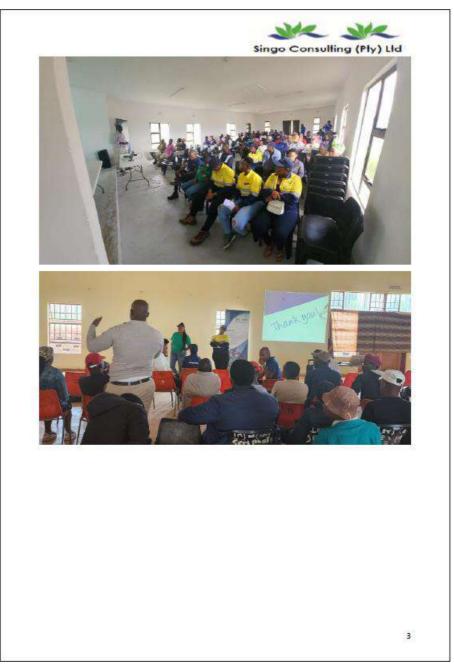

Throughout consultation was undertaken with interested and affected parties in the vicinity of Mkhondo Area covering 30km radius. People who are from Kwa-Ngema, Driefontein, Dirkiesdorp, Piet Retief and farm dwellers were all consulted whereby an open public meeting was held in Ematafuleni and Njabulo primary school on the 25<sup>th</sup> March 2023.