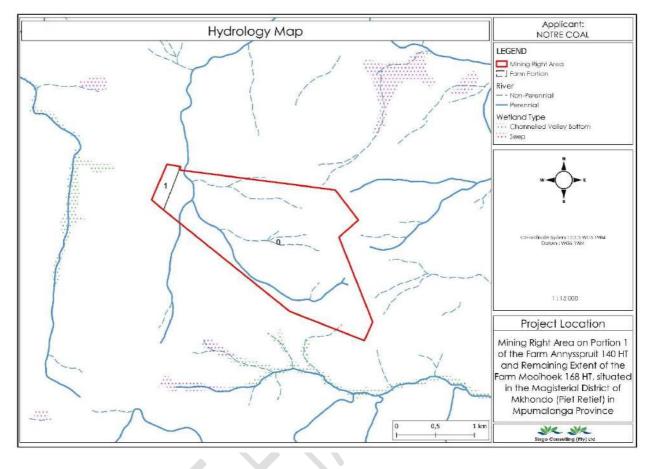

| Figure 36:Air quality in the project area and surrounding areas. (AccuWeather, 2021)                                                                                                | 108 |
|-------------------------------------------------------------------------------------------------------------------------------------------------------------------------------------|-----|
| Figure 37: Sources of noise near the proposed mining area. (Singo Consulting (Pty) Ltd, 2022)                                                                                       | 110 |
| Figure 38: Hydrology map of the project area (Singo Consulting (Pty) Ltd, 2022)                                                                                                     | 111 |
| Figure 39: Waterbodies found on site.[Singo Consulting,2023]                                                                                                                        | 112 |
| Figure 40: Quaternary Catchments and Water Management Area Map (Singo Consulting (Pty) Ltd, 2022)                                                                                   | 112 |
| Figure 41: Aquifer classification (Source: Vegter & Seymour, 2012)                                                                                                                  | 113 |
| Figure 42: Freshwater biodiversity Map (Singo Consulting (Pty) Ltd, 2022)                                                                                                           | 114 |
| Figure 43: Stainless steel bailer, picture extracted from (Solist, n.d.). A bailer uses a simple ball check valve to seal a sam the groundwater table at the bottom to raise it up. |     |
| Figure 44: Dip meter used to measure water level in the borehole.                                                                                                                   |     |
| Figure 45: Biome type of the proposed area (Singo Consulting (Pty) Ltd, 2022)                                                                                                       |     |
| Figure 46: Broad vegetation classification for the site (Singo Consulting (Pty) Ltd, 2022)                                                                                          |     |
| Figure 47: Vegetation type observed on site. [ Singo Consulting, 2023].                                                                                                             |     |
| Figure 48: Sensitivity Maps (MTPA, 2022)                                                                                                                                            | 123 |
| Figure 49: Land use and land cover map of the proposed site (Singo Consulting (Pty) Ltd, 2022)                                                                                      | 125 |
| Figure 50: Some of the floral species observed onsite                                                                                                                               |     |
| Figure 51: Plant Species Theme Sensitivity. [Screening report, 2022].                                                                                                               | 129 |
| Figure 52: Animal Species Theme Sensitivity.[Screening report,2022].                                                                                                                | 131 |
| Figure 53: Domestic animals observed onsite. [ Singo Consulting, 2023].                                                                                                             | 132 |
| Figure 54: Hydrology map of the proposed site (Singo Consulting (Pty) Ltd, 2022)                                                                                                    | 133 |
| Figure 55: Buffer Map of the proposed mining area (Singo Consulting (Pty) Ltd, 2022)                                                                                                | 134 |
| Figure 56: Terrestrial Biodiversity map (Singo Consulting (Pty) Ltd, 2022)                                                                                                          | 136 |
| Figure 57: Natural areas and Heavily Modified areas on site. [Singo Consulting,2023]                                                                                                | 137 |
| Figure 58: The identified Krall (LIASO1) within the proposed mining right area                                                                                                      | 139 |
| Figure 59: Archaeological and Cultural Heritage Theme Sensitivity. [Singo Consulting, 2022]                                                                                         | 140 |
| Figure 60: Farmhouses on the proposed mining right area. [Singo Consulting, 2023]                                                                                                   | 145 |
| Figure 61: Map of relative palaeontology theme sensitivity. [Singo Consulting, 2023].                                                                                               | 146 |
| Figure 62: Population 2001 vs 2011 vs 2016 (Sources: STATS SA Community Profile (2001, 2011 and 2016)                                                                               | 149 |
| Figure 63: Unemployment rate per education level, Q2 2016                                                                                                                           | 150 |
| Figure 64: Mkhondo GVA Contribution (2017- 2022)                                                                                                                                    | 151 |
| Figure 65: Composite map (i.e., buffer sensitiveness in the proposed mining area). (Singo Consulting (Pty) Ltd, 2022)                                                               | 15  |
| Figure 66: Locality Map of the project area                                                                                                                                         | 329 |
| Figure 67: Google Earth View of the project area, showcasing the absence of housing nearby.                                                                                         |     |
| Figure 68: Geological, Mineral Map of Annyspruit 141 HT, and Annyspruit 140 HT (Counsel of GeoScience, 2021)                                                                        |     |
| Figure 69: Geological, Mineral Map of Mooihoek 168 HT (Counsel of GeoScience, 2021)                                                                                                 |     |