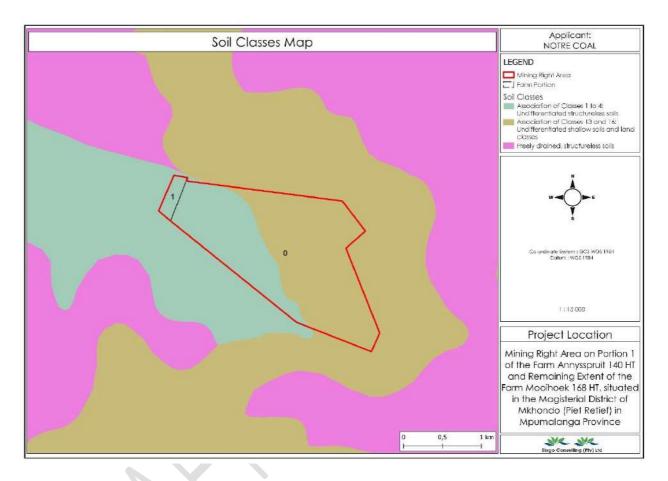

# LIST OF FIGURES

| Figure 1: Project area locality (Singo Consulting (Pty) Ltd, 2022)                                                                                | . 15 |
|---------------------------------------------------------------------------------------------------------------------------------------------------|------|
| Figure 2: Google Earth view of the project area (Google Earth View , 2022). [Singo Consulting, 2022]                                              | . 15 |
| Figure 3: Land use and land cover map of the proposed site. [Singo Consulting, 2022]                                                              | . 19 |
| Figure 4: Study area in relation to current land cover (Singo Consulting (Pty) Ltd, 2022) & (Google Earth View, 2022)                             | . 20 |
| Figure 5: WULA process and Guideline.                                                                                                             | .23  |
| Figure 6: Repealed legislation as a result of SPLUMA                                                                                              | . 28 |
| Figure 7: Geological, Mineral Map of Annyspruit 141 HT, and Annyspruit 140 HT [Council for Geoscience, 2021].                                     | .30  |
| Figure 8: Geological, Mineral Map of Mooihoek 168 HT . [Council gor Geoscience, 2021].                                                            |      |
| Figure 9: Mining Right Layout Plan (Singo Consulting (Pty) Ltd, 2022)                                                                             | .32  |
| Figure 10: Preliminary mining layout for the proposed Notre Coal Mine (Singo Consulting (Pty) Ltd, 2022)                                          | .34  |
| Figure 11: Mining Contribution Summary in 2020. (Integrated annual review 2020 - Minerals Council South Africa, 2021)                             | .44  |
| Figure 12: Coal Production and Employment in South Africa. (Integrated annual review 2020 - Minerals Council South Africa, 2021)                  | . 45 |
| Figure 13: Schematic of Coal production and Employment.                                                                                           | .46  |
| Figure 14: Eskom coal prices in different areas (Singo MWP, 2021)                                                                                 | .48  |
| Figure 15: Global Coal Reserves (end 2011) (Singo MWP, 2021).                                                                                     | .49  |
| Figure 16: Google Earth Map showing the nearby mines. [Singo Consulting, 2022].                                                                   | .53  |
| Figure 17: Land use and land cover map of the proposed area (Singo Consulting (Pty) Ltd, 2022)                                                    | .54  |
| Figure 18: Terrestrial biodiversity map of the proposed mining right area (Singo Consulting (Pty) Ltd, 2022)                                      | .56  |
| Figure 19: Map of relative terrestrial biodiversity them sensitivity.[Screening report]'                                                          | .56  |
| Figure 20: Wide range of activities on and around the proposed area (Integrated Specialist Services (Pty) Ltd, 2022) & (Google Earth View , 2022) |      |
| Figure 21: Depiction of the geology where the proposed project is situated (Google Earth View , 2022)                                             | .96  |
| Figure 22: Schematic north-south oriented stratigraphic section of the Ecca Group in the northeast corner of the Karoo Basin                      | .97  |
| Figure 23: Soil classes map. [Singo Consulting,2023].                                                                                             | .98  |
| Figure 24: Soil type observed onsite (Site Visit, 2022)                                                                                           | .99  |
| Figure 25: Rainfall in the area (Singo Consulting (Pty) Ltd, 2022)1                                                                               | 100  |
| Figure 26:Mean Annual temperatures. (Singo Consulting (Pty) Ltd, 2022)1                                                                           | 101  |
| Figure 27: Illustration of the Ermelo Coalfield in the Vryheid Formation. (Google Earth View , 2022)                                              | 102  |
| Figure 28: The lithology of the area (Singo Consulting (Pty) Ltd, 2022)1                                                                          | 103  |
| Figure 29: Geological, Mineral Map of Annyspruit 141 HT, and Annyspruit 140 HT (Counsel of GeoScience, 2021)                                      | 104  |
| Figure 30: Geological, Mineral Map of Mooihoek 168 HT (Counsel of GeoScience, 2021)1                                                              | L05  |
| Figure 31: Cross section showing a seam undulation in an NNW direction. (Norman Duma, 2018)1                                                      | 102  |
| Figure 32: Moisture content (Singo Consulting (Pty) Ltd, 2022)1                                                                                   | 103  |
| Figure 33: Wind characteristics of the areas (meteoblue, 2022)1                                                                                   | L04  |
| Figure 34: Mean Annual Rainfall for the project area. (Singo Consulting (Pty) Ltd, 2022)1                                                         | 105  |
| Figure 35: Area topology (Singo Consulting (Pty) Ltd, 2022)1                                                                                      | 106  |