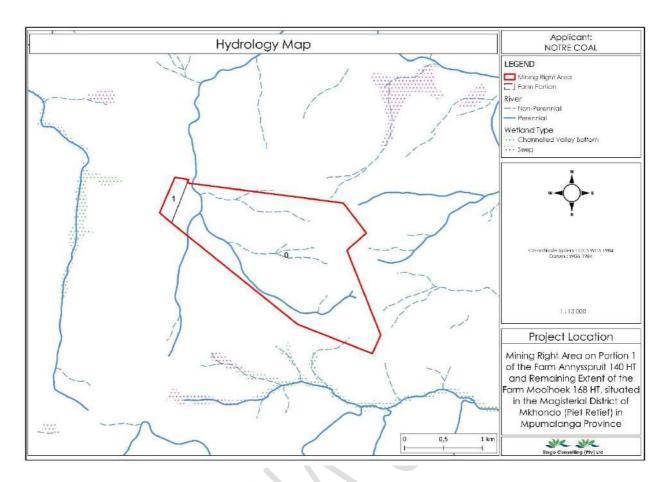

wellbeing of the community. In the proposed coal mining area, the noise will be coming from vehicles moving to and from the site together with blasting activities. The following are the current sources of noise in the project area.





Figure 37: Sources of noise near the proposed mining area. (Singo Consulting (Pty) Ltd, 2022)

## 13 WATER RESOURCES

Hydrology and hydrogeological studies were conducted by Singo Consulting (Pty) Ltd.

The hydrological map illustrating possible surface water bodies that can be found within and around the project area (see Figure 38). Within and nearby the mining right area, there are various types of wetlands namely; Channelled valley bottom and Seep wetlands. There is a perennial as well as a non-perennial river which runs through the mining right area.



Figure 38: Hydrology map of the project area (Singo Consulting (Pty) Ltd, 2022)

The cumulative impacts due to the proposed mining could be of a quantitative and qualitative nature. The aquifers within the region are classified as minor aquifer systems and their main function is a domestic water supply source as well as supplying base flow to the surface water environment. This will result in a positive impact locally and could see the importance of groundwater increasing as a potential source within the catchment.

However, the water quality within the workings could be good or deteriorate depending on the geochemical characteristics of the material. This could in turn result in surface water users being put under pressure should the decant water quality lead to the deterioration of sur