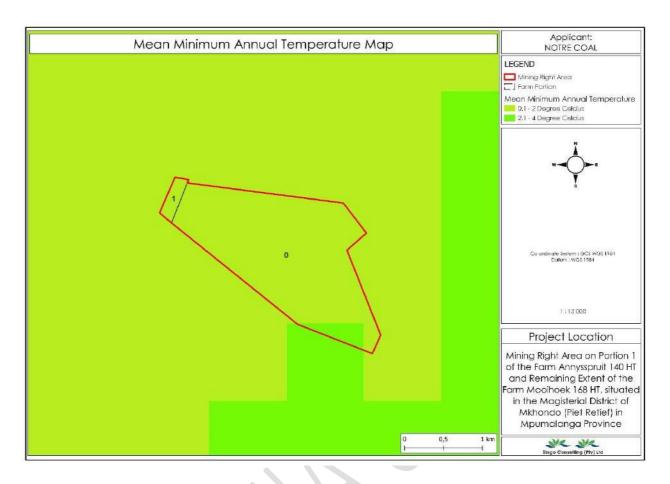

described as sub-humid. Frost is not commonly found in Piet Retief. The average maximum summer temperature is at its highest in January at 26.20C and the coldest in June at 19.40C. Winters are cool to cold with an average minimum in June of 3.20C. Figure 26 below depicts the mean minimum annual temperature which ranges from 0.1°C to 2°C and 2.1 °C to 4 °C. The area receives summer rainfall with a mean annual precipitation of about 601-800 mm and 801-1000 mm. According to (Climate- data.org), Piet Retief lies on 1251 m above sea level.

eMkhondo has a temperate highland tropical climate with dry winters climate (Classification: Cwb) The climatic conditions described in this section are based on the W5E009 weather station, which is the closest to the project site, at about 18 km southwest.



Figure 26:Mean Annual temperatures. (Singo Consulting (Pty) Ltd, 2022)

## 9.2.1 Local geology and coal seams

#### 9.2.1.1 Ermelo coalfield

According to the geological map of the project area below, it can be observed that the area is underlain by Vryheid Formations which forms part of the Ecca Group within the Karoo Supergroup. The Vryheid Formation is composed of shales, sandstones, and coal seams.

According to the studies that were conducted by XMP Consulting available online, Ermelo coal field stretches from Carolina in the north to Wakkerstroom in the south, a distance of 150 km and the east-west extent of the field is about 80km, about 25km east of Standerton, eastwards to Sheepmoor. It is bounded by the Witbank Coalfield in the northwest, Highveld in the west and Utrecht Coalfi