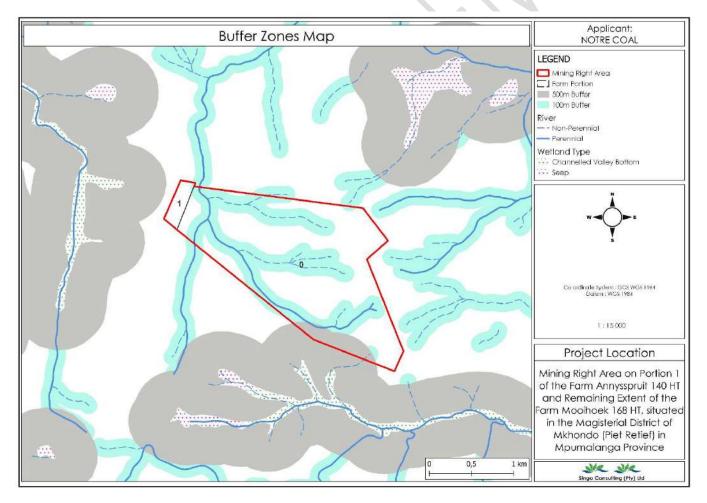

Portion 1 of the farm Annysspruit 140 HT and the remaining extent of the farm Mooihoek 168 HT situated under the Magisterial District of Mkhondo (Piet Retief), Mpumalanga Province with DMRE REF: MP 30/5/1/2/2/10384 MR