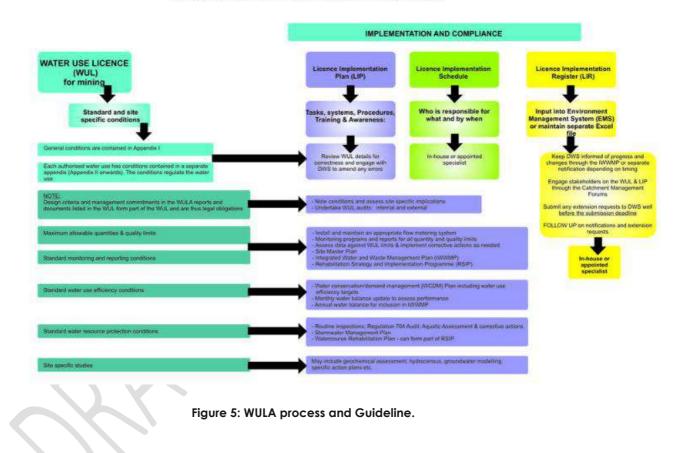

# LIST OF FIGURES

| Figure 1: Project area locality (Singo Consulting (Pty) Ltd, 2022)                                                                                | . 15 |
|---------------------------------------------------------------------------------------------------------------------------------------------------|------|
| Figure 2: Google Earth view of the project area (Google Earth View , 2022). [Singo Consulting, 2022]                                              | . 15 |
| Figure 3: Land use and land cover map of the proposed site. [Singo Consulting, 2022]                                                              | . 19 |
| Figure 4: Study area in relation to current land cover (Singo Consulting (Pty) Ltd, 2022) & (Google Earth View, 2022)                             | . 20 |
| Figure 5: WULA process and Guideline.                                                                                                             | .23  |
| Figure 6: Repealed legislation as a result of SPLUMA                                                                                              | . 28 |
| Figure 7: Geological, Mineral Map of Annyspruit 141 HT, and Annyspruit 140 HT [Council for Geoscience, 2021].                                     | .30  |
| Figure 8: Geological, Mineral Map of Mooihoek 168 HT . [Council gor Geoscience, 2021].                                                            |      |
| Figure 9: Mining Right Layout Plan (Singo Consulting (Pty) Ltd, 2022)                                                                             | .32  |
| Figure 10: Preliminary mining layout for the proposed Notre Coal Mine (Singo Consulting (Pty) Ltd, 2022)                                          | .34  |
| Figure 11: Mining Contribution Summary in 2020. (Integrated annual review 2020 - Minerals Council South Africa, 2021)                             | .44  |
| Figure 12: Coal Production and Employment in South Africa. (Integrated annual review 2020 - Minerals Council South Africa, 2021)                  | . 45 |
| Figure 13: Schematic of Coal production and Employment.                                                                                           | .46  |
| Figure 14: Eskom coal prices in different areas (Singo MWP, 2021)                                                                                 | .48  |
| Figure 15: Global Coal Reserves (end 2011) (Singo MWP, 2021).                                                                                     | .49  |
| Figure 16: Google Earth Map showing the nearby mines. [Singo Consulting, 2022].                                                                   | .53  |
| Figure 17: Land use and land cover map of the proposed area (Singo Consulting (Pty) Ltd, 2022)                                                    | .54  |
| Figure 18: Terrestrial biodiversity map of the proposed mining right area (Singo Consulting (Pty) Ltd, 2022)                                      | .56  |
| Figure 19: Map of relative terrestrial biodiversity them sensitivity.[Screening report]'                                                          | .56  |
| Figure 20: Wide range of activities on and around the proposed area (Integrated Specialist Services (Pty) Ltd, 2022) & (Google Earth View , 2022) |      |
| Figure 21: Depiction of the geology where the proposed project is situated (Google Earth View , 2022)                                             | .96  |
| Figure 22: Schematic north-south oriented stratigraphic section of the Ecca Group in the northeast corner of the Karoo Basin                      | .97  |
| Figure 23: Soil classes map. [Singo Consulting,2023].                                                                                             | .98  |
| Figure 24: Soil type observed onsite (Site Visit, 2022)                                                                                           | .99  |
| Figure 25: Rainfall in the area (Singo Consulting (Pty) Ltd, 2022)1                                                                               | 100  |
| Figure 26:Mean Annual temperatures. (Singo Consulting (Pty) Ltd, 2022)1                                                                           | 101  |
| Figure 27: Illustration of the Ermelo Coalfield in the Vryheid Formation. (Google Earth View , 2022)                                              | 102  |
| Figure 28: The lithology of the area (Singo Consulting (Pty) Ltd, 2022)1                                                                          | 103  |
| Figure 29: Geological, Mineral Map of Annyspruit 141 HT, and Annyspruit 140 HT (Counsel of GeoScience, 2021)                                      | 104  |
| Figure 30: Geological, Mineral Map of Mooihoek 168 HT (Counsel of GeoScience, 2021)1                                                              | L05  |
| Figure 31: Cross section showing a seam undulation in an NNW direction. (Norman Duma, 2018)1                                                      | 102  |
| Figure 32: Moisture content (Singo Consulting (Pty) Ltd, 2022)1                                                                                   | 103  |
| Figure 33: Wind characteristics of the areas (meteoblue, 2022)1                                                                                   | L04  |
| Figure 34: Mean Annual Rainfall for the project area. (Singo Consulting (Pty) Ltd, 2022)1                                                         | 105  |
| Figure 35: Area topology (Singo Consulting (Pty) Ltd, 2022)1                                                                                      | 106  |