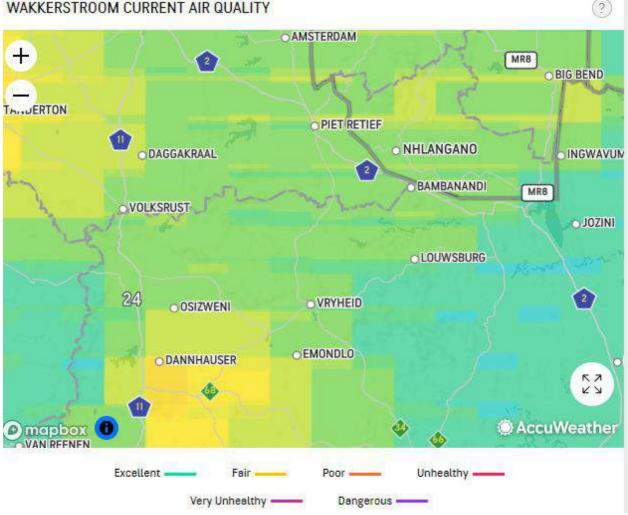

| Figure 36:Air quality in the project area and surrounding areas. (AccuWeather, 2021)                                                                                                | 108 |
|-------------------------------------------------------------------------------------------------------------------------------------------------------------------------------------|-----|
| Figure 37: Sources of noise near the proposed mining area. (Singo Consulting (Pty) Ltd, 2022)                                                                                       | 110 |
| Figure 38: Hydrology map of the project area (Singo Consulting (Pty) Ltd, 2022)                                                                                                     | 111 |
| Figure 39: Waterbodies found on site.[Singo Consulting,2023]                                                                                                                        | 112 |
| Figure 40: Quaternary Catchments and Water Management Area Map (Singo Consulting (Pty) Ltd, 2022)                                                                                   | 112 |
| Figure 41: Aquifer classification (Source: Vegter & Seymour, 2012)                                                                                                                  | 113 |
| Figure 42: Freshwater biodiversity Map (Singo Consulting (Pty) Ltd, 2022)                                                                                                           | 114 |
| Figure 43: Stainless steel bailer, picture extracted from (Solist, n.d.). A bailer uses a simple ball check valve to seal a sam the groundwater table at the bottom to raise it up. |     |
| Figure 44: Dip meter used to measure water level in the borehole.                                                                                                                   |     |
| Figure 45: Biome type of the proposed area (Singo Consulting (Pty) Ltd, 2022)                                                                                                       |     |
| Figure 46: Broad vegetation classification for the site (Singo Consulting (Pty) Ltd, 2022)                                                                                          |     |
| Figure 47: Vegetation type observed on site. [ Singo Consulting, 2023].                                                                                                             |     |
| Figure 48: Sensitivity Maps (MTPA, 2022)                                                                                                                                            | 123 |
| Figure 49: Land use and land cover map of the proposed site (Singo Consulting (Pty) Ltd, 2022)                                                                                      | 125 |
| Figure 50: Some of the floral species observed onsite                                                                                                                               |     |
| Figure 51: Plant Species Theme Sensitivity. [Screening report, 2022].                                                                                                               | 129 |
| Figure 52: Animal Species Theme Sensitivity.[Screening report,2022].                                                                                                                | 131 |
| Figure 53: Domestic animals observed onsite. [ Singo Consulting, 2023].                                                                                                             | 132 |
| Figure 54: Hydrology map of the proposed site (Singo Consulting (Pty) Ltd, 2022)                                                                                                    | 133 |
| Figure 55: Buffer Map of the proposed mining area (Singo Consulting (Pty) Ltd, 2022)                                                                                                | 134 |
| Figure 56: Terrestrial Biodiversity map (Singo Consulting (Pty) Ltd, 2022)                                                                                                          | 136 |
| Figure 57: Natural areas and Heavily Modified areas on site. [Singo Consulting,2023]                                                                                                | 137 |
| Figure 58: The identified Krall (LIASO1) within the proposed mining right area                                                                                                      | 139 |
| Figure 59: Archaeological and Cultural Heritage Theme Sensitivity. [Singo Consulting, 2022]                                                                                         | 140 |
| Figure 60: Farmhouses on the proposed mining right area. [Singo Consulting, 2023]                                                                                                   | 145 |
| Figure 61: Map of relative palaeontology theme sensitivity. [Singo Consulting, 2023].                                                                                               | 146 |
| Figure 62: Population 2001 vs 2011 vs 2016 (Sources: STATS SA Community Profile (2001, 2011 and 2016)                                                                               | 149 |
| Figure 63: Unemployment rate per education level, Q2 2016                                                                                                                           | 150 |
| Figure 64: Mkhondo GVA Contribution (2017- 2022)                                                                                                                                    | 151 |
| Figure 65: Composite map (i.e., buffer sensitiveness in the proposed mining area). (Singo Consulting (Pty) Ltd, 2022)                                                               | 15  |
| Figure 66: Locality Map of the project area                                                                                                                                         | 329 |
| Figure 67: Google Earth View of the project area, showcasing the absence of housing nearby.                                                                                         |     |
| Figure 68: Geological, Mineral Map of Annyspruit 141 HT, and Annyspruit 140 HT (Counsel of GeoScience, 2021)                                                                        |     |
| Figure 69: Geological, Mineral Map of Mooihoek 168 HT (Counsel of GeoScience, 2021)                                                                                                 |     |