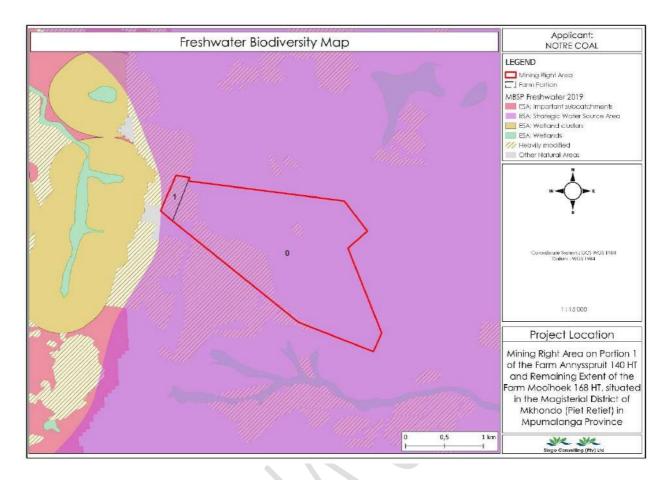

-----------------------------------------------------------------------------------------------------------|
| Major aquifer region    | High-yielding aquifer of acceptable quality water.                                                                                                                                                      |
| Minor aquifer<br>region | Moderately yielding aquifer of acceptable quality or high yielding aquifer of poor-<br>quality water.                                                                                                   |
| Poor aquifer region     | Insignificantly yielding aquifer of good quality or moderately yielding aquifer of poor quality, or aquifer that will never be utilised for water supply and that will not contaminate other aquifers.  |



Figure 42: Freshwater biodiversity Map (Singo Consulting (Pty) Ltd, 2022)

## 13.1 Hydrocensus

A hydrocensus survey was conducted during the month of November 2022 in a 2km radius from the study area. The main objective of the survey was to gather the existing borehole information within the study area.

The actions performed during the fieldwork includes:

Locating existing neighbouring boreholes.

Site walk to identify possible groundwater pollution sources.

Perform hydrocensus survey with the following recordings:

- > Taking coordinates of the boreholes using handheld GPS.
- > collecting water samples for each borehole.
- > Taking photographs of the area.
- Sampling and chemical analysis

The data was collected using a variety of equipment, including a water level meter, a handheld