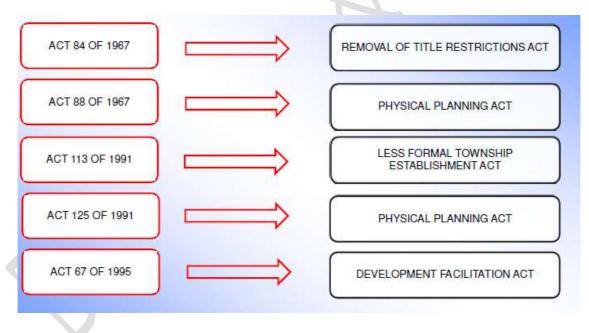

# LIST OF FIGURES

| Figure 1: Project area locality (Singo Consulting (Pty) Ltd, 2022)                                                                                | . 15 |
|---------------------------------------------------------------------------------------------------------------------------------------------------|------|
| Figure 2: Google Earth view of the project area (Google Earth View , 2022). [Singo Consulting, 2022]                                              | . 15 |
| Figure 3: Land use and land cover map of the proposed site. [Singo Consulting, 2022]                                                              | . 19 |
| Figure 4: Study area in relation to current land cover (Singo Consulting (Pty) Ltd, 2022) & (Google Earth View, 2022)                             | . 20 |
| Figure 5: WULA process and Guideline.                                                                                                             | .23  |
| Figure 6: Repealed legislation as a result of SPLUMA                                                                                              | . 28 |
| Figure 7: Geological, Mineral Map of Annyspruit 141 HT, and Annyspruit 140 HT [Council for Geoscience, 2021].                                     | .30  |
| Figure 8: Geological, Mineral Map of Mooihoek 168 HT . [Council gor Geoscience, 2021].                                                            |      |
| Figure 9: Mining Right Layout Plan (Singo Consulting (Pty) Ltd, 2022)                                                                             | .32  |
| Figure 10: Preliminary mining layout for the proposed Notre Coal Mine (Singo Consulting (Pty) Ltd, 2022)                                          | .34  |
| Figure 11: Mining Contribution Summary in 2020. (Integrated annual review 2020 - Minerals Council South Africa, 2021)                             | .44  |
| Figure 12: Coal Production and Employment in South Africa. (Integrated annual review 2020 - Minerals Council South Africa, 2021)                  | . 45 |
| Figure 13: Schematic of Coal production and Employment.                                                                                           | .46  |
| Figure 14: Eskom coal prices in different areas (Singo MWP, 2021)                                                                                 | .48  |
| Figure 15: Global Coal Reserves (end 2011) (Singo MWP, 2021).                                                                                     | .49  |
| Figure 16: Google Earth Map showing the nearby mines. [Singo Consulting, 2022].                                                                   | .53  |
| Figure 17: Land use and land cover map of the proposed area (Singo Consulting (Pty) Ltd, 2022)                                                    | .54  |
| Figure 18: Terrestrial biodiversity map of the proposed mining right area (Singo Consulting (Pty) Ltd, 2022)                                      | .56  |
| Figure 19: Map of relative terrestrial biodiversity them sensitivity.[Screening report]'                                                          | .56  |
| Figure 20: Wide range of activities on and around the proposed area (Integrated Specialist Services (Pty) Ltd, 2022) & (Google Earth View , 2022) |      |
| Figure 21: Depiction of the geology where the proposed project is situated (Google Earth View , 2022)                                             | .96  |
| Figure 22: Schematic north-south oriented stratigraphic section of the Ecca Group in the northeast corner of the Karoo Basin                      | .97  |
| Figure 23: Soil classes map. [Singo Consulting,2023].                                                                                             | .98  |
| Figure 24: Soil type observed onsite (Site Visit, 2022)                                                                                           | .99  |
| Figure 25: Rainfall in the area (Singo Consulting (Pty) Ltd, 2022)1                                                                               | 100  |
| Figure 26:Mean Annual temperatures. (Singo Consulting (Pty) Ltd, 2022)1                                                                           | 101  |
| Figure 27: Illustration of the Ermelo Coalfield in the Vryheid Formation. (Google Earth View , 2022)                                              | 102  |
| Figure 28: The lithology of the area (Singo Consulting (Pty) Ltd, 2022)1                                                                          | 103  |
| Figure 29: Geological, Mineral Map of Annyspruit 141 HT, and Annyspruit 140 HT (Counsel of GeoScience, 2021)                                      | 104  |
| Figure 30: Geological, Mineral Map of Mooihoek 168 HT (Counsel of GeoScience, 2021)1                                                              | L05  |
| Figure 31: Cross section showing a seam undulation in an NNW direction. (Norman Duma, 2018)1                                                      | 102  |
| Figure 32: Moisture content (Singo Consulting (Pty) Ltd, 2022)1                                                                                   | 103  |
| Figure 33: Wind characteristics of the areas (meteoblue, 2022)1                                                                                   | L04  |
| Figure 34: Mean Annual Rainfall for the project area. (Singo Consulting (Pty) Ltd, 2022)1                                                         | 105  |
| Figure 35: Area topology (Singo Consulting (Pty) Ltd, 2022)1                                                                                      | 106  |