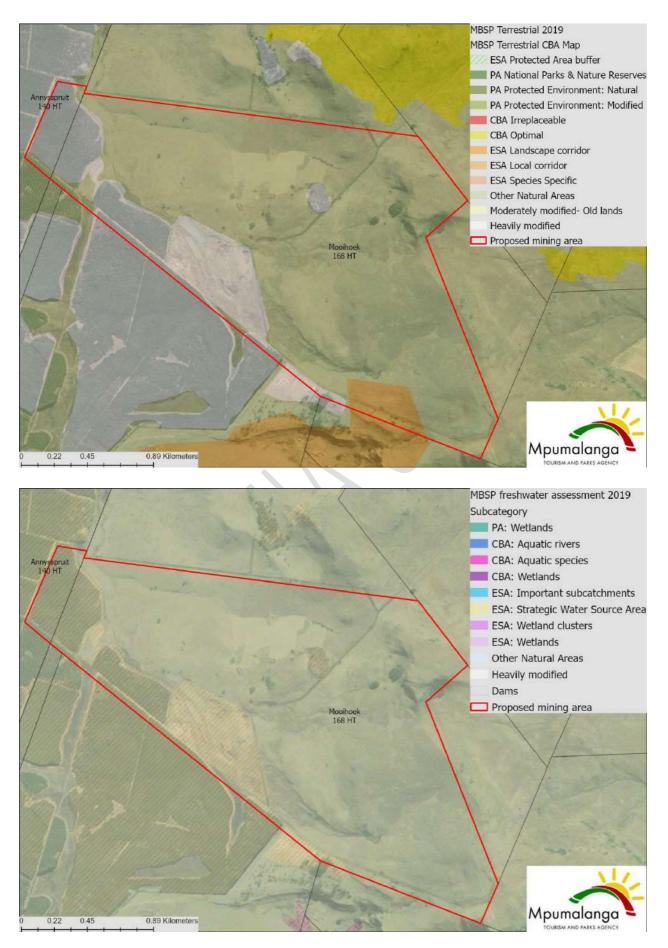

| Figure 36:Air quality in the project area and surrounding areas. (AccuWeather, 2021)                                                                                                | 108 |
|-------------------------------------------------------------------------------------------------------------------------------------------------------------------------------------|-----|
| Figure 37: Sources of noise near the proposed mining area. (Singo Consulting (Pty) Ltd, 2022)                                                                                       | 110 |
| Figure 38: Hydrology map of the project area (Singo Consulting (Pty) Ltd, 2022)                                                                                                     | 111 |
| Figure 39: Waterbodies found on site.[Singo Consulting,2023]                                                                                                                        | 112 |
| Figure 40: Quaternary Catchments and Water Management Area Map (Singo Consulting (Pty) Ltd, 2022)                                                                                   | 112 |
| Figure 41: Aquifer classification (Source: Vegter & Seymour, 2012)                                                                                                                  | 113 |
| Figure 42: Freshwater biodiversity Map (Singo Consulting (Pty) Ltd, 2022)                                                                                                           | 114 |
| Figure 43: Stainless steel bailer, picture extracted from (Solist, n.d.). A bailer uses a simple ball check valve to seal a sam the groundwater table at the bottom to raise it up. |     |
| Figure 44: Dip meter used to measure water level in the borehole.                                                                                                                   |     |
| Figure 45: Biome type of the proposed area (Singo Consulting (Pty) Ltd, 2022)                                                                                                       |     |
| Figure 46: Broad vegetation classification for the site (Singo Consulting (Pty) Ltd, 2022)                                                                                          |     |
| Figure 47: Vegetation type observed on site. [ Singo Consulting, 2023].                                                                                                             |     |
| Figure 48: Sensitivity Maps (MTPA, 2022)                                                                                                                                            | 123 |
| Figure 49: Land use and land cover map of the proposed site (Singo Consulting (Pty) Ltd, 2022)                                                                                      | 125 |
| Figure 50: Some of the floral species observed onsite                                                                                                                               |     |
| Figure 51: Plant Species Theme Sensitivity. [Screening report, 2022].                                                                                                               | 129 |
| Figure 52: Animal Species Theme Sensitivity.[Screening report,2022].                                                                                                                | 131 |
| Figure 53: Domestic animals observed onsite. [ Singo Consulting, 2023].                                                                                                             | 132 |
| Figure 54: Hydrology map of the proposed site (Singo Consulting (Pty) Ltd, 2022)                                                                                                    | 133 |
| Figure 55: Buffer Map of the proposed mining area (Singo Consulting (Pty) Ltd, 2022)                                                                                                | 134 |
| Figure 56: Terrestrial Biodiversity map (Singo Consulting (Pty) Ltd, 2022)                                                                                                          | 136 |
| Figure 57: Natural areas and Heavily Modified areas on site. [Singo Consulting,2023]                                                                                                | 137 |
| Figure 58: The identified Krall (LIASO1) within the proposed mining right area                                                                                                      | 139 |
| Figure 59: Archaeological and Cultural Heritage Theme Sensitivity. [Singo Consulting, 2022]                                                                                         | 140 |
| Figure 60: Farmhouses on the proposed mining right area. [Singo Consulting, 2023]                                                                                                   | 145 |
| Figure 61: Map of relative palaeontology theme sensitivity. [Singo Consulting, 2023].                                                                                               | 146 |
| Figure 62: Population 2001 vs 2011 vs 2016 (Sources: STATS SA Community Profile (2001, 2011 and 2016)                                                                               | 149 |
| Figure 63: Unemployment rate per education level, Q2 2016                                                                                                                           | 150 |
| Figure 64: Mkhondo GVA Contribution (2017- 2022)                                                                                                                                    | 151 |
| Figure 65: Composite map (i.e., buffer sensitiveness in the proposed mining area). (Singo Consulting (Pty) Ltd, 2022)                                                               | 15  |
| Figure 66: Locality Map of the project area                                                                                                                                         | 329 |
| Figure 67: Google Earth View of the project area, showcasing the absence of housing nearby.                                                                                         |     |
| Figure 68: Geological, Mineral Map of Annyspruit 141 HT, and Annyspruit 140 HT (Counsel of GeoScience, 2021)                                                                        |     |
| Figure 69: Geological, Mineral Map of Mooihoek 168 HT (Counsel of GeoScience, 2021)                                                                                                 |     |