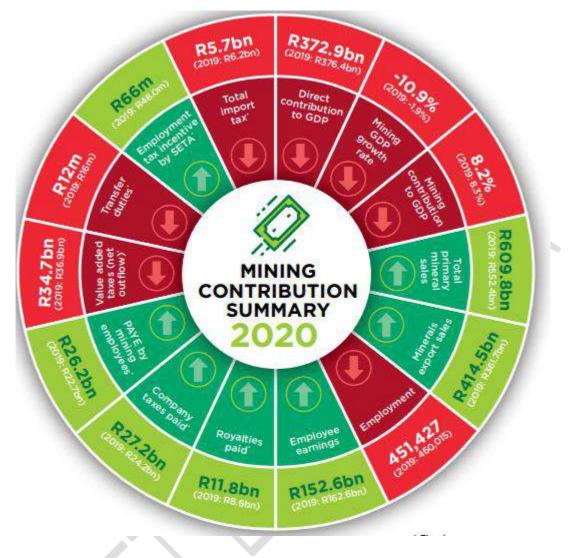

# LIST OF FIGURES

| Figure 1: Project area locality (Singo Consulting (Pty) Ltd, 2022)                                                                                | . 15 |
|---------------------------------------------------------------------------------------------------------------------------------------------------|------|
| Figure 2: Google Earth view of the project area (Google Earth View , 2022). [Singo Consulting, 2022]                                              | . 15 |
| Figure 3: Land use and land cover map of the proposed site. [Singo Consulting, 2022]                                                              | . 19 |
| Figure 4: Study area in relation to current land cover (Singo Consulting (Pty) Ltd, 2022) & (Google Earth View, 2022)                             | . 20 |
| Figure 5: WULA process and Guideline.                                                                                                             | .23  |
| Figure 6: Repealed legislation as a result of SPLUMA                                                                                              | . 28 |
| Figure 7: Geological, Mineral Map of Annyspruit 141 HT, and Annyspruit 140 HT [Council for Geoscience, 2021].                                     | .30  |
| Figure 8: Geological, Mineral Map of Mooihoek 168 HT . [Council gor Geoscience, 2021].                                                            |      |
| Figure 9: Mining Right Layout Plan (Singo Consulting (Pty) Ltd, 2022)                                                                             | .32  |
| Figure 10: Preliminary mining layout for the proposed Notre Coal Mine (Singo Consulting (Pty) Ltd, 2022)                                          | .34  |
| Figure 11: Mining Contribution Summary in 2020. (Integrated annual review 2020 - Minerals Council South Africa, 2021)                             | .44  |
| Figure 12: Coal Production and Employment in South Africa. (Integrated annual review 2020 - Minerals Council South Africa, 2021)                  | . 45 |
| Figure 13: Schematic of Coal production and Employment.                                                                                           | .46  |
| Figure 14: Eskom coal prices in different areas (Singo MWP, 2021)                                                                                 | .48  |
| Figure 15: Global Coal Reserves (end 2011) (Singo MWP, 2021).                                                                                     | .49  |
| Figure 16: Google Earth Map showing the nearby mines. [Singo Consulting, 2022].                                                                   | .53  |
| Figure 17: Land use and land cover map of the proposed area (Singo Consulting (Pty) Ltd, 2022)                                                    | .54  |
| Figure 18: Terrestrial biodiversity map of the proposed mining right area (Singo Consulting (Pty) Ltd, 2022)                                      | .56  |
| Figure 19: Map of relative terrestrial biodiversity them sensitivity.[Screening report]'                                                          | .56  |
| Figure 20: Wide range of activities on and around the proposed area (Integrated Specialist Services (Pty) Ltd, 2022) & (Google Earth View , 2022) |      |
| Figure 21: Depiction of the geology where the proposed project is situated (Google Earth View , 2022)                                             | .96  |
| Figure 22: Schematic north-south oriented stratigraphic section of the Ecca Group in the northeast corner of the Karoo Basin                      | .97  |
| Figure 23: Soil classes map. [Singo Consulting,2023].                                                                                             | .98  |
| Figure 24: Soil type observed onsite (Site Visit, 2022)                                                                                           | .99  |
| Figure 25: Rainfall in the area (Singo Consulting (Pty) Ltd, 2022)1                                                                               | 100  |
| Figure 26:Mean Annual temperatures. (Singo Consulting (Pty) Ltd, 2022)1                                                                           | 101  |
| Figure 27: Illustration of the Ermelo Coalfield in the Vryheid Formation. (Google Earth View , 2022)                                              | 102  |
| Figure 28: The lithology of the area (Singo Consulting (Pty) Ltd, 2022)1                                                                          | 103  |
| Figure 29: Geological, Mineral Map of Annyspruit 141 HT, and Annyspruit 140 HT (Counsel of GeoScience, 2021)                                      | 104  |
| Figure 30: Geological, Mineral Map of Mooihoek 168 HT (Counsel of GeoScience, 2021)1                                                              | L05  |
| Figure 31: Cross section showing a seam undulation in an NNW direction. (Norman Duma, 2018)1                                                      | 102  |
| Figure 32: Moisture content (Singo Consulting (Pty) Ltd, 2022)1                                                                                   | 103  |
| Figure 33: Wind characteristics of the areas (meteoblue, 2022)1                                                                                   | L04  |
| Figure 34: Mean Annual Rainfall for the project area. (Singo Consulting (Pty) Ltd, 2022)1                                                         | 105  |
| Figure 35: Area topology (Singo Consulting (Pty) Ltd, 2022)1                                                                                      | 106  |