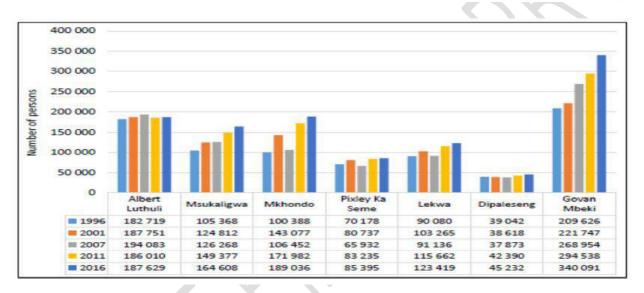

| Figure 36:Air quality in the project area and surrounding areas. (AccuWeather, 2021)                                                                                                | 108 |
|-------------------------------------------------------------------------------------------------------------------------------------------------------------------------------------|-----|
| Figure 37: Sources of noise near the proposed mining area. (Singo Consulting (Pty) Ltd, 2022)                                                                                       | 110 |
| Figure 38: Hydrology map of the project area (Singo Consulting (Pty) Ltd, 2022)                                                                                                     | 111 |
| Figure 39: Waterbodies found on site.[Singo Consulting,2023]                                                                                                                        | 112 |
| Figure 40: Quaternary Catchments and Water Management Area Map (Singo Consulting (Pty) Ltd, 2022)                                                                                   | 112 |
| Figure 41: Aquifer classification (Source: Vegter & Seymour, 2012)                                                                                                                  | 113 |
| Figure 42: Freshwater biodiversity Map (Singo Consulting (Pty) Ltd, 2022)                                                                                                           | 114 |
| Figure 43: Stainless steel bailer, picture extracted from (Solist, n.d.). A bailer uses a simple ball check valve to seal a sam the groundwater table at the bottom to raise it up. |     |
| Figure 44: Dip meter used to measure water level in the borehole.                                                                                                                   |     |
| Figure 45: Biome type of the proposed area (Singo Consulting (Pty) Ltd, 2022)                                                                                                       |     |
| Figure 46: Broad vegetation classification for the site (Singo Consulting (Pty) Ltd, 2022)                                                                                          |     |
| Figure 47: Vegetation type observed on site. [ Singo Consulting, 2023].                                                                                                             |     |
| Figure 48: Sensitivity Maps (MTPA, 2022)                                                                                                                                            | 123 |
| Figure 49: Land use and land cover map of the proposed site (Singo Consulting (Pty) Ltd, 2022)                                                                                      | 125 |
| Figure 50: Some of the floral species observed onsite                                                                                                                               |     |
| Figure 51: Plant Species Theme Sensitivity. [Screening report, 2022].                                                                                                               | 129 |
| Figure 52: Animal Species Theme Sensitivity.[Screening report,2022].                                                                                                                | 131 |
| Figure 53: Domestic animals observed onsite. [ Singo Consulting, 2023].                                                                                                             | 132 |
| Figure 54: Hydrology map of the proposed site (Singo Consulting (Pty) Ltd, 2022)                                                                                                    | 133 |
| Figure 55: Buffer Map of the proposed mining area (Singo Consulting (Pty) Ltd, 2022)                                                                                                | 134 |
| Figure 56: Terrestrial Biodiversity map (Singo Consulting (Pty) Ltd, 2022)                                                                                                          | 136 |
| Figure 57: Natural areas and Heavily Modified areas on site. [Singo Consulting,2023]                                                                                                | 137 |
| Figure 58: The identified Krall (LIASO1) within the proposed mining right area                                                                                                      | 139 |
| Figure 59: Archaeological and Cultural Heritage Theme Sensitivity. [Singo Consulting, 2022]                                                                                         | 140 |
| Figure 60: Farmhouses on the proposed mining right area. [Singo Consulting, 2023]                                                                                                   | 145 |
| Figure 61: Map of relative palaeontology theme sensitivity. [Singo Consulting, 2023].                                                                                               | 146 |
| Figure 62: Population 2001 vs 2011 vs 2016 (Sources: STATS SA Community Profile (2001, 2011 and 2016)                                                                               | 149 |
| Figure 63: Unemployment rate per education level, Q2 2016                                                                                                                           | 150 |
| Figure 64: Mkhondo GVA Contribution (2017- 2022)                                                                                                                                    | 151 |
| Figure 65: Composite map (i.e., buffer sensitiveness in the proposed mining area). (Singo Consulting (Pty) Ltd, 2022)                                                               | 15  |
| Figure 66: Locality Map of the project area                                                                                                                                         | 329 |
| Figure 67: Google Earth View of the project area, showcasing the absence of housing nearby.                                                                                         |     |
| Figure 68: Geological, Mineral Map of Annyspruit 141 HT, and Annyspruit 140 HT (Counsel of GeoScience, 2021)                                                                        |     |
| Figure 69: Geological, Mineral Map of Mooihoek 168 HT (Counsel of GeoScience, 2021)                                                                                                 |     |