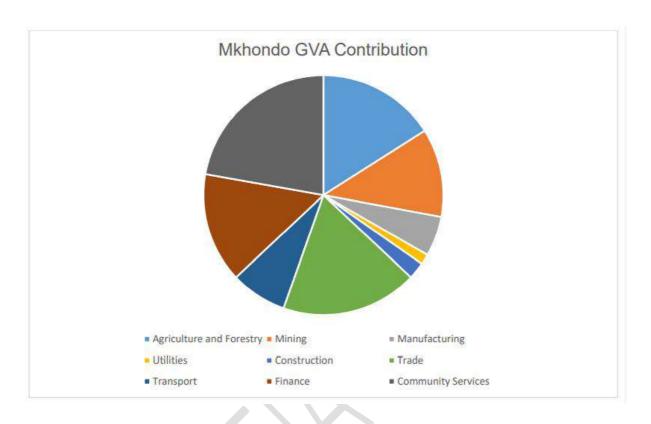

| Figure 36:Air quality in the project area and surrounding areas. (AccuWeather, 2021)                                                                                                | 108 |
|-------------------------------------------------------------------------------------------------------------------------------------------------------------------------------------|-----|
| Figure 37: Sources of noise near the proposed mining area. (Singo Consulting (Pty) Ltd, 2022)                                                                                       | 110 |
| Figure 38: Hydrology map of the project area (Singo Consulting (Pty) Ltd, 2022)                                                                                                     | 111 |
| Figure 39: Waterbodies found on site.[Singo Consulting,2023]                                                                                                                        | 112 |
| Figure 40: Quaternary Catchments and Water Management Area Map (Singo Consulting (Pty) Ltd, 2022)                                                                                   | 112 |
| Figure 41: Aquifer classification (Source: Vegter & Seymour, 2012)                                                                                                                  | 113 |
| Figure 42: Freshwater biodiversity Map (Singo Consulting (Pty) Ltd, 2022)                                                                                                           | 114 |
| Figure 43: Stainless steel bailer, picture extracted from (Solist, n.d.). A bailer uses a simple ball check valve to seal a sam the groundwater table at the bottom to raise it up. |     |
| Figure 44: Dip meter used to measure water level in the borehole.                                                                                                                   |     |
| Figure 45: Biome type of the proposed area (Singo Consulting (Pty) Ltd, 2022)                                                                                                       |     |
| Figure 46: Broad vegetation classification for the site (Singo Consulting (Pty) Ltd, 2022)                                                                                          |     |
| Figure 47: Vegetation type observed on site. [ Singo Consulting, 2023].                                                                                                             |     |
| Figure 48: Sensitivity Maps (MTPA, 2022)                                                                                                                                            | 123 |
| Figure 49: Land use and land cover map of the proposed site (Singo Consulting (Pty) Ltd, 2022)                                                                                      | 125 |
| Figure 50: Some of the floral species observed onsite                                                                                                                               |     |
| Figure 51: Plant Species Theme Sensitivity. [Screening report, 2022].                                                                                                               | 129 |
| Figure 52: Animal Species Theme Sensitivity.[Screening report,2022].                                                                                                                | 131 |
| Figure 53: Domestic animals observed onsite. [ Singo Consulting, 2023].                                                                                                             | 132 |
| Figure 54: Hydrology map of the proposed site (Singo Consulting (Pty) Ltd, 2022)                                                                                                    | 133 |
| Figure 55: Buffer Map of the proposed mining area (Singo Consulting (Pty) Ltd, 2022)                                                                                                | 134 |
| Figure 56: Terrestrial Biodiversity map (Singo Consulting (Pty) Ltd, 2022)                                                                                                          | 136 |
| Figure 57: Natural areas and Heavily Modified areas on site. [Singo Consulting,2023]                                                                                                | 137 |
| Figure 58: The identified Krall (LIASO1) within the proposed mining right area                                                                                                      | 139 |
| Figure 59: Archaeological and Cultural Heritage Theme Sensitivity. [Singo Consulting, 2022]                                                                                         | 140 |
| Figure 60: Farmhouses on the proposed mining right area. [Singo Consulting, 2023]                                                                                                   | 145 |
| Figure 61: Map of relative palaeontology theme sensitivity. [Singo Consulting, 2023].                                                                                               | 146 |
| Figure 62: Population 2001 vs 2011 vs 2016 (Sources: STATS SA Community Profile (2001, 2011 and 2016)                                                                               | 149 |
| Figure 63: Unemployment rate per education level, Q2 2016                                                                                                                           | 150 |
| Figure 64: Mkhondo GVA Contribution (2017- 2022)                                                                                                                                    | 151 |
| Figure 65: Composite map (i.e., buffer sensitiveness in the proposed mining area). (Singo Consulting (Pty) Ltd, 2022)                                                               | 15  |
| Figure 66: Locality Map of the project area                                                                                                                                         | 329 |
| Figure 67: Google Earth View of the project area, showcasing the absence of housing nearby.                                                                                         |     |
| Figure 68: Geological, Mineral Map of Annyspruit 141 HT, and Annyspruit 140 HT (Counsel of GeoScience, 2021)                                                                        |     |
| Figure 69: Geological, Mineral Map of Mooihoek 168 HT (Counsel of GeoScience, 2021)                                                                                                 |     |