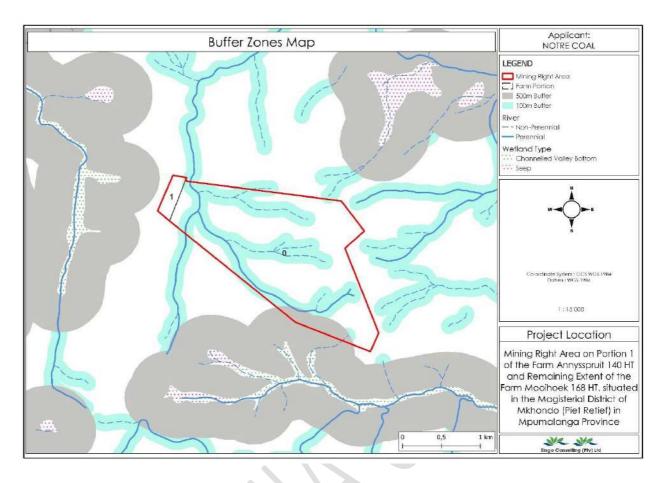

| Figure 36:Air quality in the project area and surrounding areas. (AccuWeather, 2021)                                                                                                | 108 |
|-------------------------------------------------------------------------------------------------------------------------------------------------------------------------------------|-----|
| Figure 37: Sources of noise near the proposed mining area. (Singo Consulting (Pty) Ltd, 2022)                                                                                       | 110 |
| Figure 38: Hydrology map of the project area (Singo Consulting (Pty) Ltd, 2022)                                                                                                     | 111 |
| Figure 39: Waterbodies found on site.[Singo Consulting,2023]                                                                                                                        | 112 |
| Figure 40: Quaternary Catchments and Water Management Area Map (Singo Consulting (Pty) Ltd, 2022)                                                                                   | 112 |
| Figure 41: Aquifer classification (Source: Vegter & Seymour, 2012)                                                                                                                  | 113 |
| Figure 42: Freshwater biodiversity Map (Singo Consulting (Pty) Ltd, 2022)                                                                                                           | 114 |
| Figure 43: Stainless steel bailer, picture extracted from (Solist, n.d.). A bailer uses a simple ball check valve to seal a sam the groundwater table at the bottom to raise it up. |     |
| Figure 44: Dip meter used to measure water level in the borehole.                                                                                                                   |     |
| Figure 45: Biome type of the proposed area (Singo Consulting (Pty) Ltd, 2022)                                                                                                       |     |
| Figure 46: Broad vegetation classification for the site (Singo Consulting (Pty) Ltd, 2022)                                                                                          |     |
| Figure 47: Vegetation type observed on site. [ Singo Consulting, 2023].                                                                                                             |     |
| Figure 48: Sensitivity Maps (MTPA, 2022)                                                                                                                                            | 123 |
| Figure 49: Land use and land cover map of the proposed site (Singo Consulting (Pty) Ltd, 2022)                                                                                      | 125 |
| Figure 50: Some of the floral species observed onsite                                                                                                                               |     |
| Figure 51: Plant Species Theme Sensitivity. [Screening report, 2022].                                                                                                               | 129 |
| Figure 52: Animal Species Theme Sensitivity.[Screening report,2022].                                                                                                                | 131 |
| Figure 53: Domestic animals observed onsite. [ Singo Consulting, 2023].                                                                                                             | 132 |
| Figure 54: Hydrology map of the proposed site (Singo Consulting (Pty) Ltd, 2022)                                                                                                    | 133 |
| Figure 55: Buffer Map of the proposed mining area (Singo Consulting (Pty) Ltd, 2022)                                                                                                | 134 |
| Figure 56: Terrestrial Biodiversity map (Singo Consulting (Pty) Ltd, 2022)                                                                                                          | 136 |
| Figure 57: Natural areas and Heavily Modified areas on site. [Singo Consulting,2023]                                                                                                | 137 |
| Figure 58: The identified Krall (LIASO1) within the proposed mining right area                                                                                                      | 139 |
| Figure 59: Archaeological and Cultural Heritage Theme Sensitivity. [Singo Consulting, 2022]                                                                                         | 140 |
| Figure 60: Farmhouses on the proposed mining right area. [Singo Consulting, 2023]                                                                                                   | 145 |
| Figure 61: Map of relative palaeontology theme sensitivity. [Singo Consulting, 2023].                                                                                               | 146 |
| Figure 62: Population 2001 vs 2011 vs 2016 (Sources: STATS SA Community Profile (2001, 2011 and 2016)                                                                               | 149 |
| Figure 63: Unemployment rate per education level, Q2 2016                                                                                                                           | 150 |
| Figure 64: Mkhondo GVA Contribution (2017- 2022)                                                                                                                                    | 151 |
| Figure 65: Composite map (i.e., buffer sensitiveness in the proposed mining area). (Singo Consulting (Pty) Ltd, 2022)                                                               | 15  |
| Figure 66: Locality Map of the project area                                                                                                                                         | 329 |
| Figure 67: Google Earth View of the project area, showcasing the absence of housing nearby.                                                                                         |     |
| Figure 68: Geological, Mineral Map of Annyspruit 141 HT, and Annyspruit 140 HT (Counsel of GeoScience, 2021)                                                                        |     |
| Figure 69: Geological, Mineral Map of Mooihoek 168 HT (Counsel of GeoScience, 2021)                                                                                                 |     |