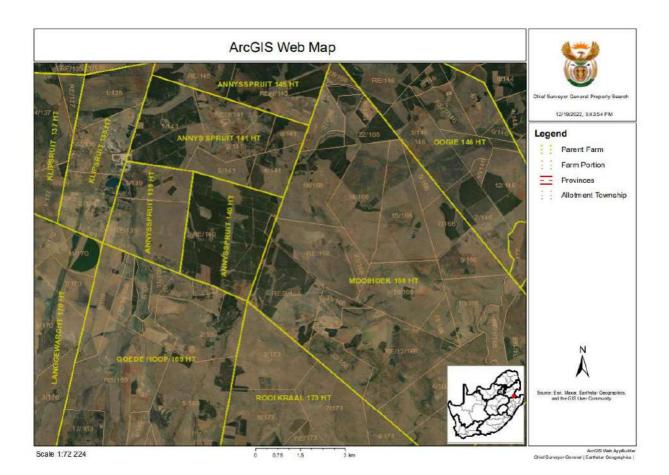

Portion 1 of the farm Annysspruit 140 HT and the remaining extent of the farm Mooihoek 168 HT situated under the Magisterial District of Mkhondo (Piet Retief), Mpumalanga Province with DMRE REF: MP 30/5/1/2/2/10384 MR

# 1 INTRODUCTION AND BACKGROUND

Notre Coal (Pty) Ltd (hereafter the applicant) has appointed Singo Consulting (Pty) Ltd (Consultant) to apply for a mining right and undertake environmental authorization associated with the proposed Notre Coal Mine. A Mining right application was lodged with the Department of Mineral Resources and Energy (DMRE) on the 08<sup>th</sup> of November 2022 with reference number: MP 30/5/1/2/2/ 10384 MR. The extent of the mining right covers portion 1 of the farm Annysspruit 140 HT and remaining extent of the farm Mooihoek 168 HT and the proposed project relate to the opencast mining. The mining right application to the DMRE includes the abovementioned properties and on an extent of 366.606 ha.