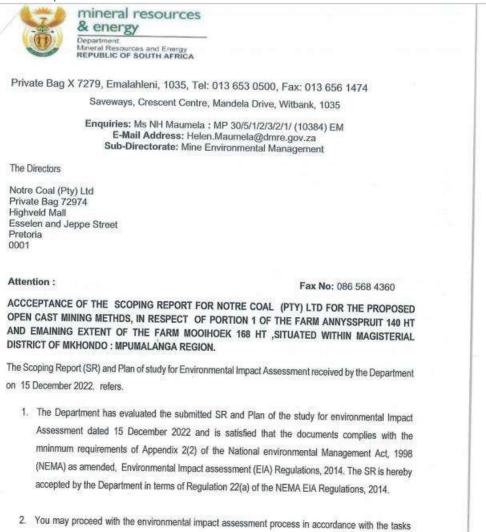

A Mining right application was lodged with the DMRE on the  $08^{th}$  of November 2022 with reference number: MP 30/5/1/2/2/10384 MR. The extent of the mining right covers the above-mentioned farm portions and the proposed project relate to the opencast mining. The Scoping Report for this project was submitted to the DMRE on the  $15^{th}$  of December 2022 and was accepted on the  $6^{th}$  of February 2023.