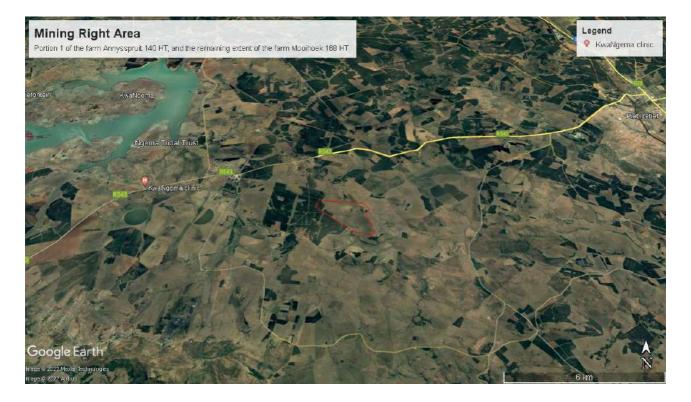

# LIST OF FIGURES

| Figure 1: Project area locality (Singo Consulting (Pty) Ltd, 2022)                                                                                | . 15 |
|---------------------------------------------------------------------------------------------------------------------------------------------------|------|
| Figure 2: Google Earth view of the project area (Google Earth View , 2022). [Singo Consulting, 2022]                                              | . 15 |
| Figure 3: Land use and land cover map of the proposed site. [Singo Consulting, 2022]                                                              | . 19 |
| Figure 4: Study area in relation to current land cover (Singo Consulting (Pty) Ltd, 2022) & (Google Earth View, 2022)                             | . 20 |
| Figure 5: WULA process and Guideline.                                                                                                             | .23  |
| Figure 6: Repealed legislation as a result of SPLUMA                                                                                              | . 28 |
| Figure 7: Geological, Mineral Map of Annyspruit 141 HT, and Annyspruit 140 HT [Council for Geoscience, 2021].                                     | .30  |
| Figure 8: Geological, Mineral Map of Mooihoek 168 HT . [Council gor Geoscience, 2021].                                                            |      |
| Figure 9: Mining Right Layout Plan (Singo Consulting (Pty) Ltd, 2022)                                                                             | .32  |
| Figure 10: Preliminary mining layout for the proposed Notre Coal Mine (Singo Consulting (Pty) Ltd, 2022)                                          | .34  |
| Figure 11: Mining Contribution Summary in 2020. (Integrated annual review 2020 - Minerals Council South Africa, 2021)                             | .44  |
| Figure 12: Coal Production and Employment in South Africa. (Integrated annual review 2020 - Minerals Council South Africa, 2021)                  | . 45 |
| Figure 13: Schematic of Coal production and Employment.                                                                                           | .46  |
| Figure 14: Eskom coal prices in different areas (Singo MWP, 2021)                                                                                 | .48  |
| Figure 15: Global Coal Reserves (end 2011) (Singo MWP, 2021).                                                                                     | .49  |
| Figure 16: Google Earth Map showing the nearby mines. [Singo Consulting, 2022].                                                                   | .53  |
| Figure 17: Land use and land cover map of the proposed area (Singo Consulting (Pty) Ltd, 2022)                                                    | .54  |
| Figure 18: Terrestrial biodiversity map of the proposed mining right area (Singo Consulting (Pty) Ltd, 2022)                                      | .56  |
| Figure 19: Map of relative terrestrial biodiversity them sensitivity.[Screening report]'                                                          | .56  |
| Figure 20: Wide range of activities on and around the proposed area (Integrated Specialist Services (Pty) Ltd, 2022) & (Google Earth View , 2022) |      |
| Figure 21: Depiction of the geology where the proposed project is situated (Google Earth View , 2022)                                             | .96  |
| Figure 22: Schematic north-south oriented stratigraphic section of the Ecca Group in the northeast corner of the Karoo Basin                      | .97  |
| Figure 23: Soil classes map. [Singo Consulting,2023].                                                                                             | .98  |
| Figure 24: Soil type observed onsite (Site Visit, 2022)                                                                                           | .99  |
| Figure 25: Rainfall in the area (Singo Consulting (Pty) Ltd, 2022)1                                                                               | 100  |
| Figure 26:Mean Annual temperatures. (Singo Consulting (Pty) Ltd, 2022)1                                                                           | 101  |
| Figure 27: Illustration of the Ermelo Coalfield in the Vryheid Formation. (Google Earth View , 2022)                                              | 102  |
| Figure 28: The lithology of the area (Singo Consulting (Pty) Ltd, 2022)1                                                                          | 103  |
| Figure 29: Geological, Mineral Map of Annyspruit 141 HT, and Annyspruit 140 HT (Counsel of GeoScience, 2021)                                      | 104  |
| Figure 30: Geological, Mineral Map of Mooihoek 168 HT (Counsel of GeoScience, 2021)1                                                              | L05  |
| Figure 31: Cross section showing a seam undulation in an NNW direction. (Norman Duma, 2018)1                                                      | 102  |
| Figure 32: Moisture content (Singo Consulting (Pty) Ltd, 2022)1                                                                                   | 103  |
| Figure 33: Wind characteristics of the areas (meteoblue, 2022)1                                                                                   | L04  |
| Figure 34: Mean Annual Rainfall for the project area. (Singo Consulting (Pty) Ltd, 2022)1                                                         | 105  |
| Figure 35: Area topology (Singo Consulting (Pty) Ltd, 2022)1                                                                                      | 106  |