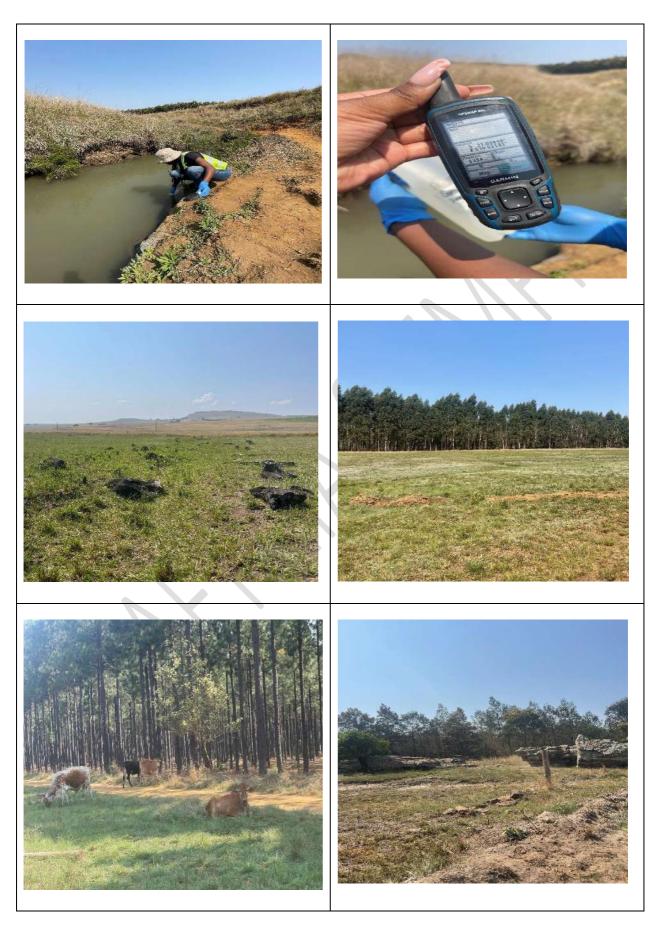

The proposed project area can be accessed via the R543 provincial road, and it is easily accessible as there are multiple existing farm roads within the project area. The topology is mostly gentle on the mining right area. There are farmhouses scattered within the project area. There are agricultural activities taking place on the project area, mainly crop farming (maize) and grazing (cattle and sheep). There are both perennial and non-perennial rivers within the project area and this water is used by the local residents for drinking, cooking, washing, as well as agricultural purposes. There are a lot of plantations in the project area. There is evidence of two existing drilling sites, according to local residents, these were drilled not so long ago by another company.