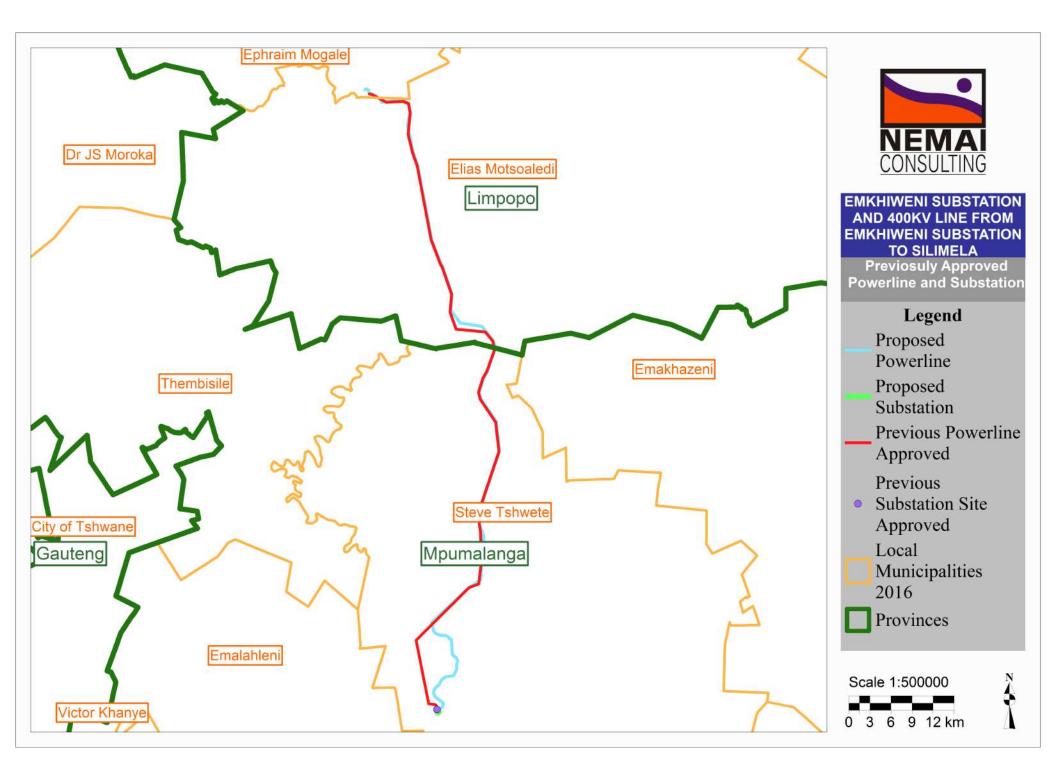

## **Appendix 3: Maps**

Appendix 3(a): Route Plan Maps Appendix 3(b): Sensitivity Maps

## Appendix 3(a): Route Plan Maps

AND 400KV LINE FROM **EMKHIWENI SUBSTATION TO SILIMELA** Cadastral Map Section 1 Legend Limpopo Parent farms Farm portions Mpumalanga Parent farms Farm portions Erven Proposed Developments 55m Servitude Full Fence Access Road Internal Road Construction Road Proposed Powerline Loop in Lines for Substation Substation Fence Emkhiweni Substation Boundary Scale 1:85000