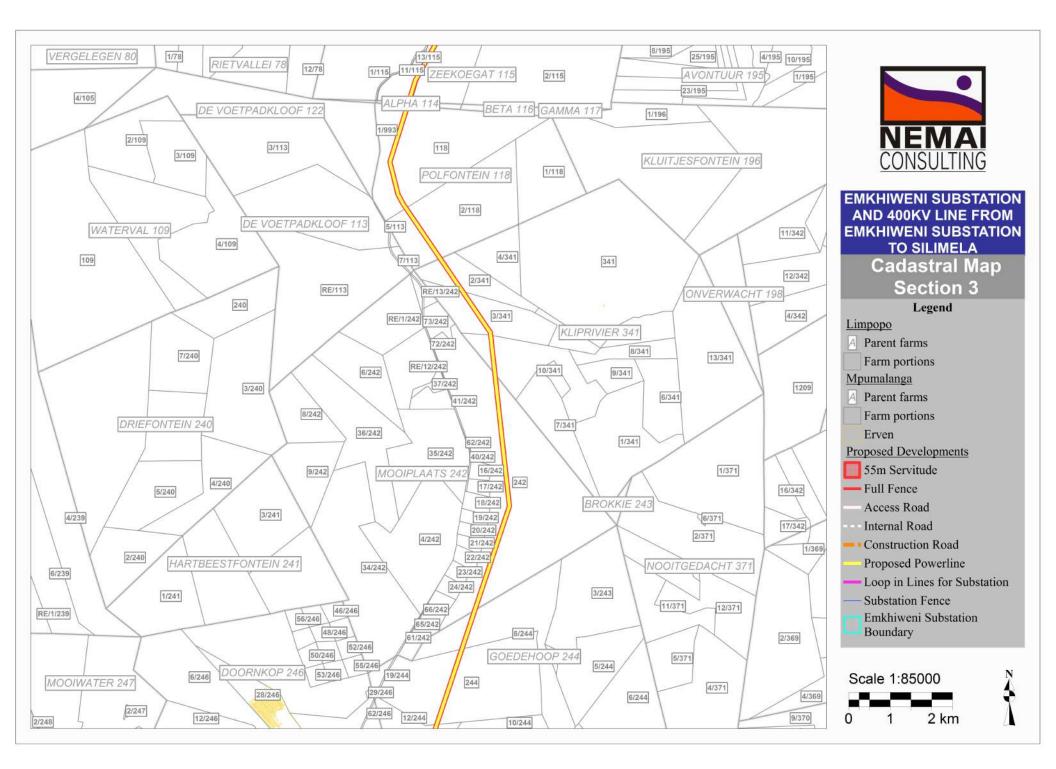

## Appendix 3(a): Route Plan Maps

AND 400KV LINE FROM **EMKHIWENI SUBSTATION TO SILIMELA** Cadastral Map Section 1 Legend Limpopo Parent farms Farm portions Mpumalanga Parent farms Farm portions Erven Proposed Developments 55m Servitude Full Fence Access Road Internal Road Construction Road Proposed Powerline Loop in Lines for Substation Substation Fence Emkhiweni Substation Boundary Scale 1:85000