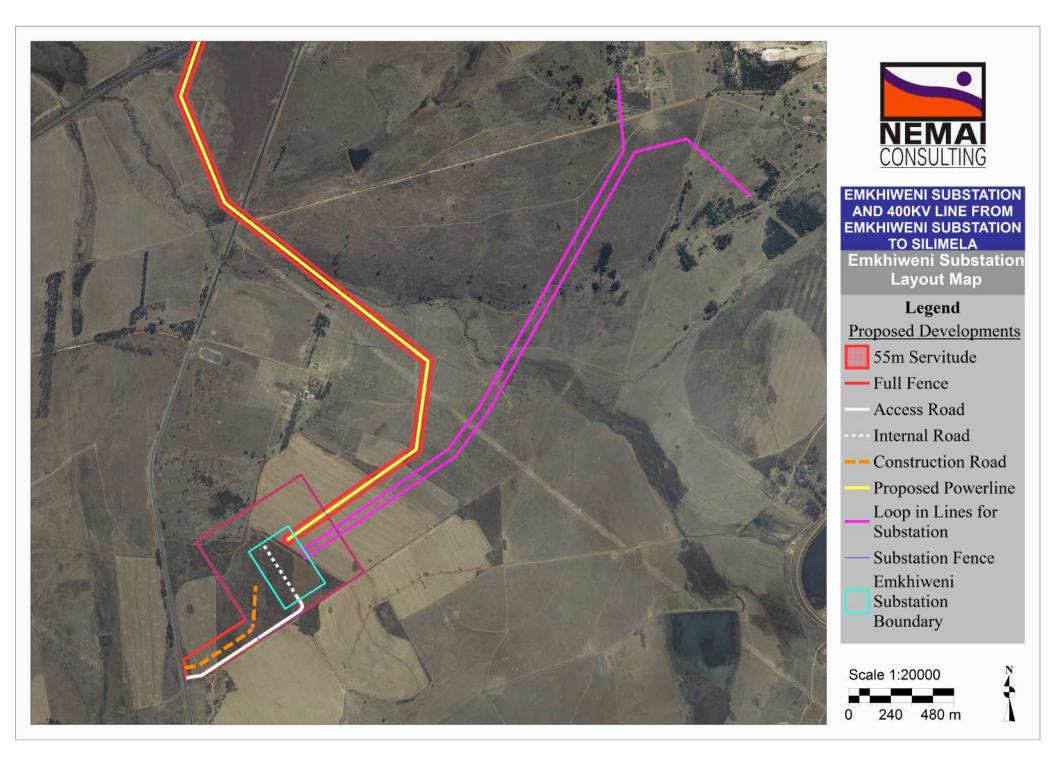

2 km

1

NEM CONSULTING EMKHIWENI SUBSTATION AND 400KV LINE FROM **EMKHIWENI SUBSTATION TO SILIMELA** Cadastral Map Section 6 Legend Proposed Developments

EMKHIWENI SUBSTATION AND 400KV LINE FROM EMKHIWENI SUBSTATION TO SILIMELA Land Use Map

> Legend Proposed Powerline Proposed Substation Loop in Lines for Substation