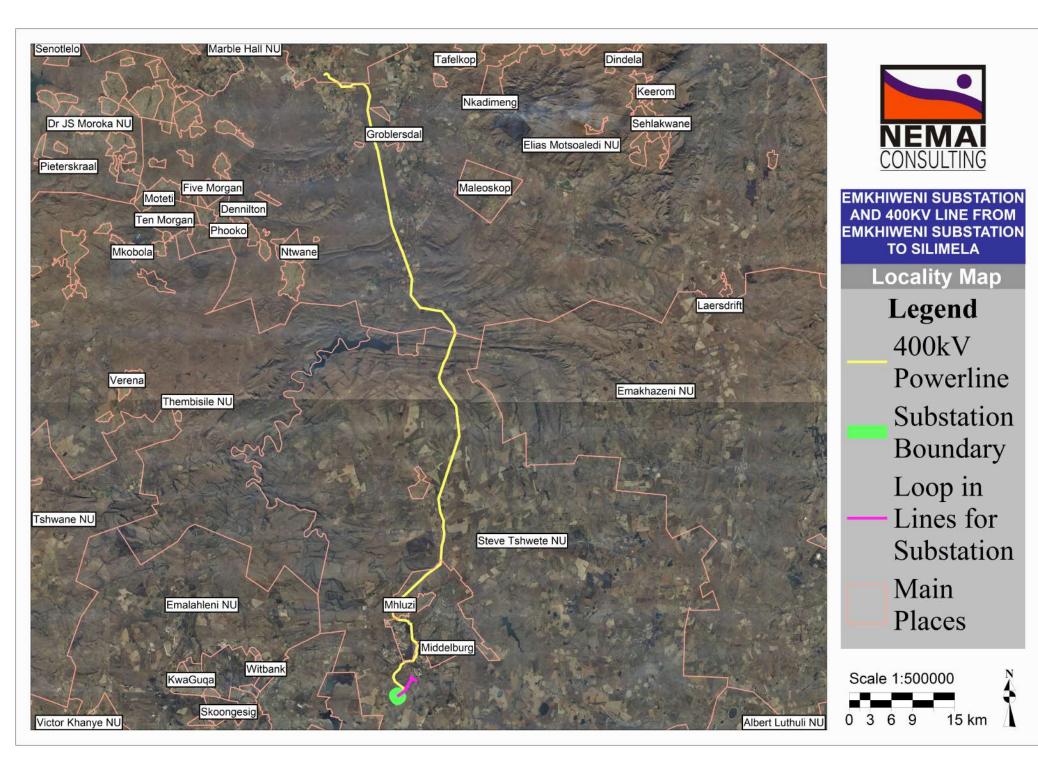

## **Appendix 3: Maps**

Appendix 3(a): Route Plan Maps Appendix 3(b): Sensitivity Maps

## Appendix 3(a): Route Plan Maps

AND 400KV LINE FROM **EMKHIWENI SUBSTATION TO SILIMELA** Cadastral Map Section 1 Legend Limpopo Parent farms Farm portions Mpumalanga Parent farms Farm portions Erven Proposed Developments 55m Servitude Full Fence Access Road Internal Road Construction Road Proposed Powerline Loop in Lines for Substation Substation Fence Emkhiweni Substation Boundary Scale 1:85000