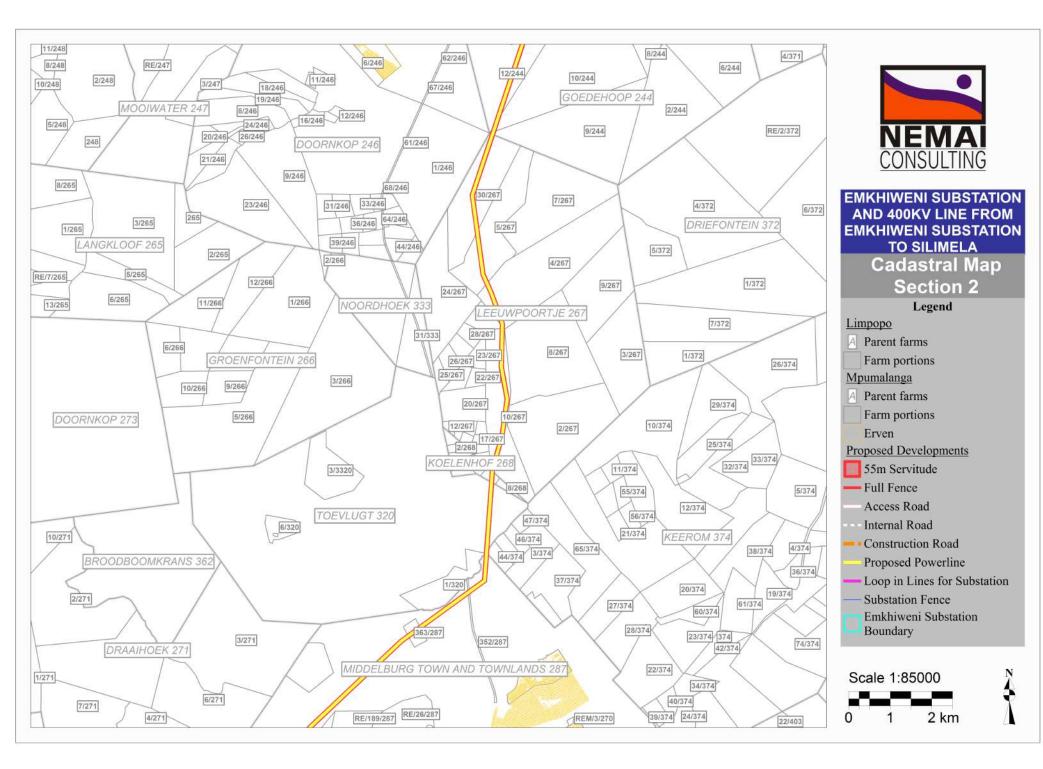

## Appendix 3(a): Route Plan Maps

AND 400KV LINE FROM **EMKHIWENI SUBSTATION TO SILIMELA** Cadastral Map Section 1 Legend Limpopo Parent farms Farm portions Mpumalanga Parent farms Farm portions Erven Proposed Developments 55m Servitude Full Fence Access Road Internal Road Construction Road Proposed Powerline Loop in Lines for Substation Substation Fence Emkhiweni Substation Boundary Scale 1:85000