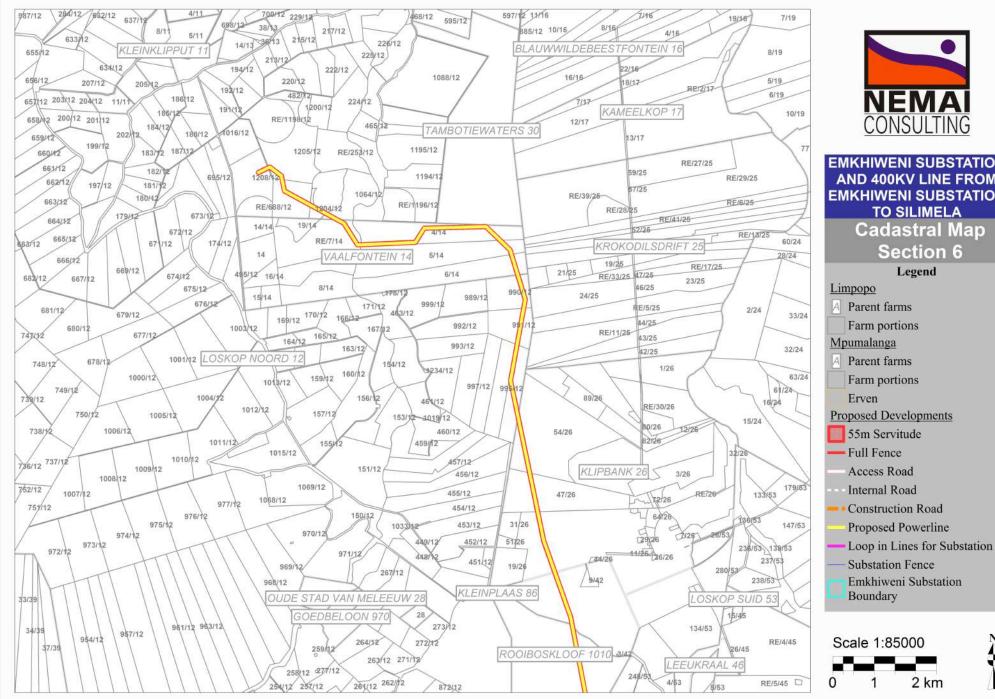

2 km

1

NEM CONSULTING EMKHIWENI SUBSTATION AND 400KV LINE FROM **EMKHIWENI SUBSTATION TO SILIMELA** Cadastral Map Section 6 Legend Proposed Developments

EMKHIWENI SUBSTATION AND 400KV LINE FROM EMKHIWENI SUBSTATION TO SILIMELA Land Use Map

> Legend Proposed Powerline Proposed Substation Loop in Lines for Substation