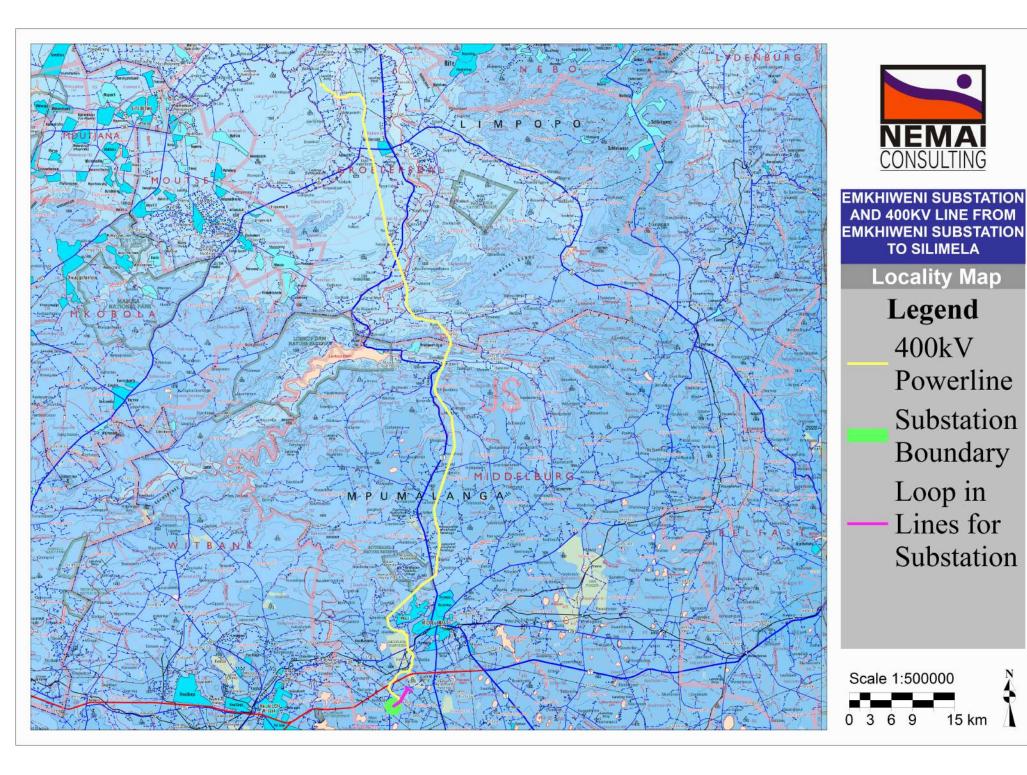

## **Appendix 3: Maps**

Appendix 3(a): Route Plan Maps Appendix 3(b): Sensitivity Maps

## Appendix 3(a): Route Plan Maps

AND 400KV LINE FROM **EMKHIWENI SUBSTATION TO SILIMELA** Cadastral Map Section 1 Legend Limpopo Parent farms Farm portions Mpumalanga Parent farms Farm portions Erven Proposed Developments 55m Servitude Full Fence Access Road Internal Road Construction Road Proposed Powerline Loop in Lines for Substation Substation Fence Emkhiweni Substation Boundary Scale 1:85000