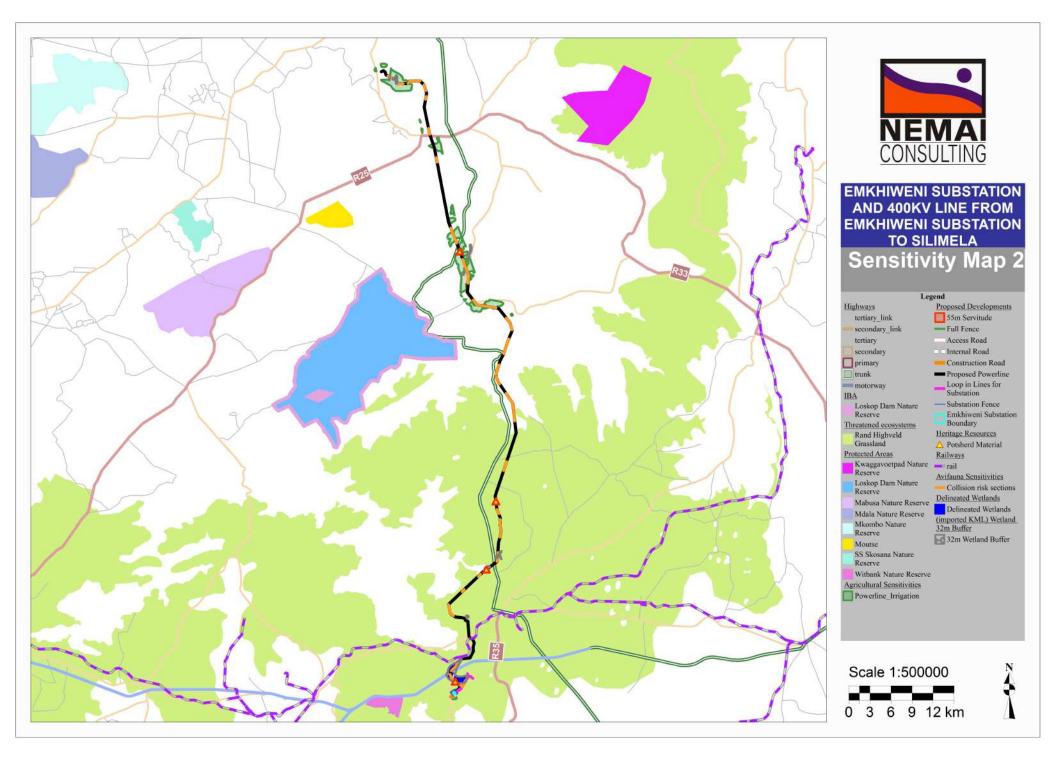

## Appendix 3(a): Route Plan Maps

AND 400KV LINE FROM **EMKHIWENI SUBSTATION TO SILIMELA** Cadastral Map Section 1 Legend Limpopo Parent farms Farm portions Mpumalanga Parent farms Farm portions Erven Proposed Developments 55m Servitude Full Fence Access Road Internal Road Construction Road Proposed Powerline Loop in Lines for Substation Substation Fence Emkhiweni Substation Boundary Scale 1:85000

2 km

1

NEM CONSULTING EMKHIWENI SUBSTATION AND 400KV LINE FROM **EMKHIWENI SUBSTATION TO SILIMELA** Cadastral Map Section 6 Legend Proposed Developments

EMKHIWENI SUBSTATION AND 400KV LINE FROM EMKHIWENI SUBSTATION TO SILIMELA Land Use Map

> Legend Proposed Powerline Proposed Substation Loop in Lines for Substation