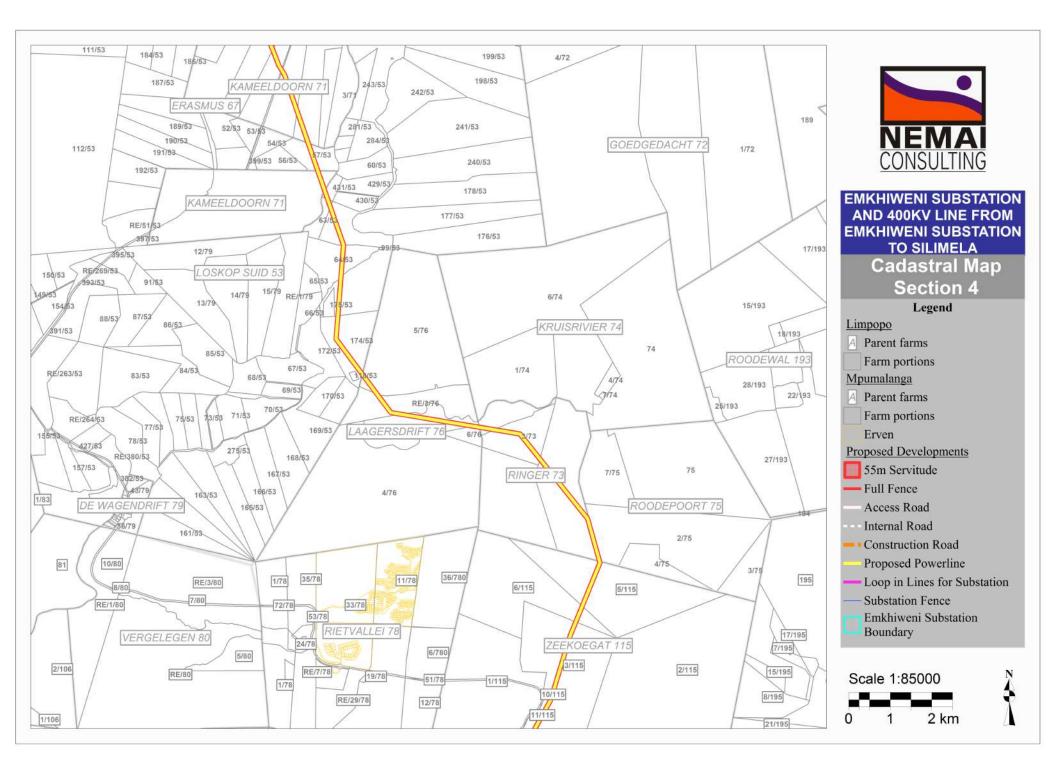

## Appendix 3(a): Route Plan Maps

AND 400KV LINE FROM **EMKHIWENI SUBSTATION TO SILIMELA** Cadastral Map Section 1 Legend Limpopo Parent farms Farm portions Mpumalanga Parent farms Farm portions Erven Proposed Developments 55m Servitude Full Fence Access Road Internal Road Construction Road Proposed Powerline Loop in Lines for Substation Substation Fence Emkhiweni Substation Boundary Scale 1:85000