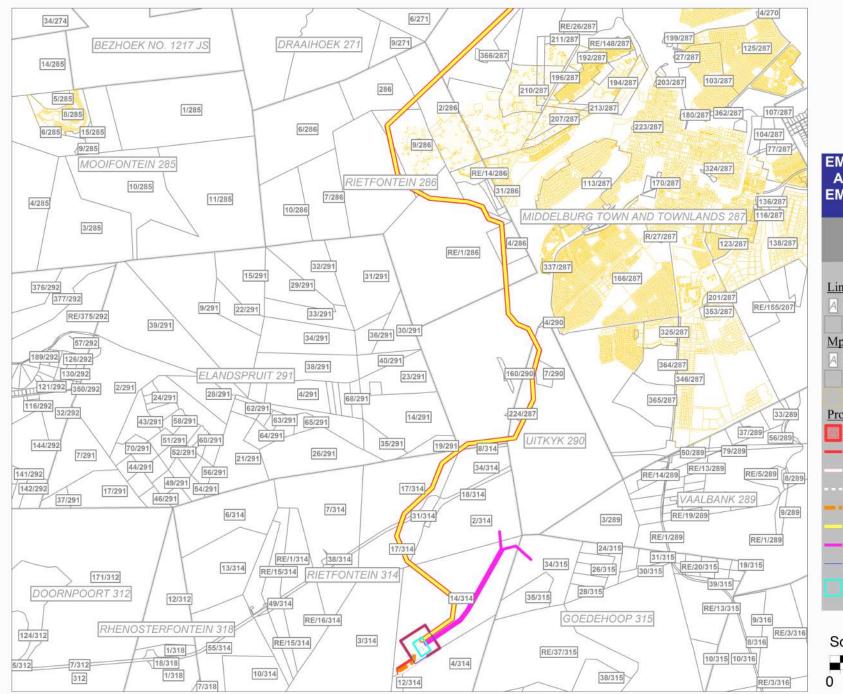

## Appendix 3(a): Route Plan Maps

AND 400KV LINE FROM **EMKHIWENI SUBSTATION TO SILIMELA** Cadastral Map Section 1 Legend Limpopo Parent farms Farm portions Mpumalanga Parent farms Farm portions Erven Proposed Developments 55m Servitude Full Fence Access Road Internal Road Construction Road Proposed Powerline Loop in Lines for Substation Substation Fence Emkhiweni Substation Boundary Scale 1:85000

2 km

1

NEM CONSULTING EMKHIWENI SUBSTATION AND 400KV LINE FROM **EMKHIWENI SUBSTATION TO SILIMELA** Cadastral Map Section 6 Legend Proposed Developments

EMKHIWENI SUBSTATION AND 400KV LINE FROM EMKHIWENI SUBSTATION TO SILIMELA Land Use Map

> Legend Proposed Powerline Proposed Substation Loop in Lines for Substation