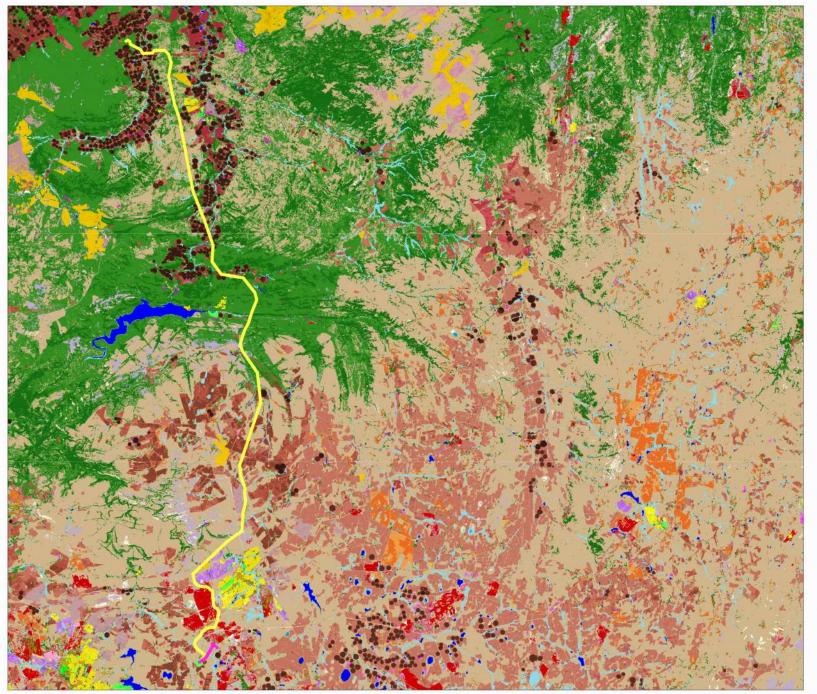

## EMKHIWENI SUBSTATION AND 400KV LINE FROM EMKHIWENI SUBSTATION TO SILIMELA Sensitivity Map 1

Legend Proposed Developments 55m Servitude Full Fence Access Road Internal Road Construction Road Proposed Powerline Loop in Lines for Substation Substation Fence Emkhiweni Substation Boundary Limpopo C-Plan Critical Biodiversity Area 1 Critical Biodiversity Area 2 Ecological Support Area 1 Ecological Support Area 2 MBSP2 CBA Irreplaceable CBA Optimal ESA Landscape corridor ESA Local corridor Species of conservation concern