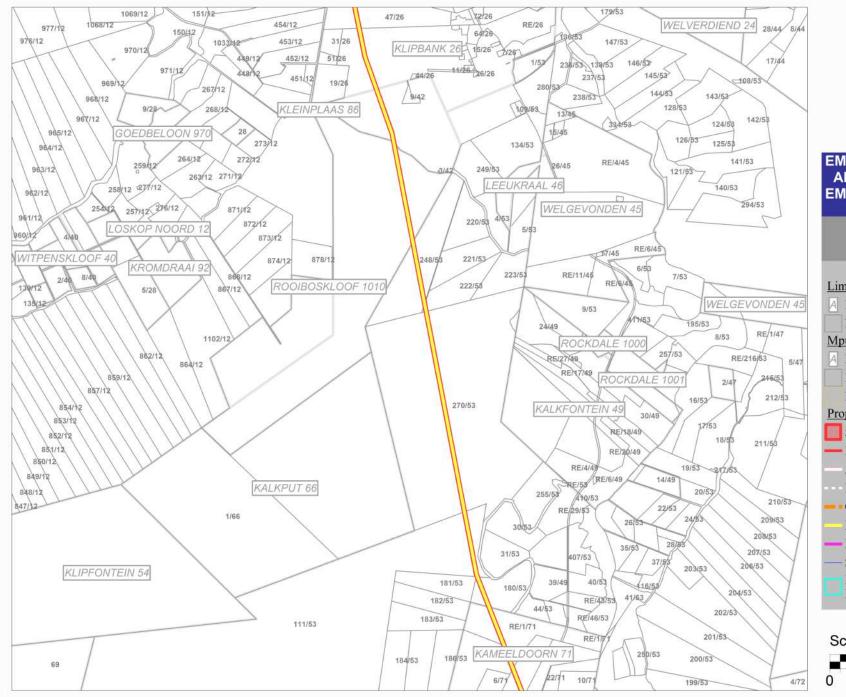

## Appendix 3(a): Route Plan Maps

AND 400KV LINE FROM **EMKHIWENI SUBSTATION TO SILIMELA** Cadastral Map Section 1 Legend Limpopo Parent farms Farm portions Mpumalanga Parent farms Farm portions Erven Proposed Developments 55m Servitude Full Fence Access Road Internal Road Construction Road Proposed Powerline Loop in Lines for Substation Substation Fence Emkhiweni Substation Boundary Scale 1:85000