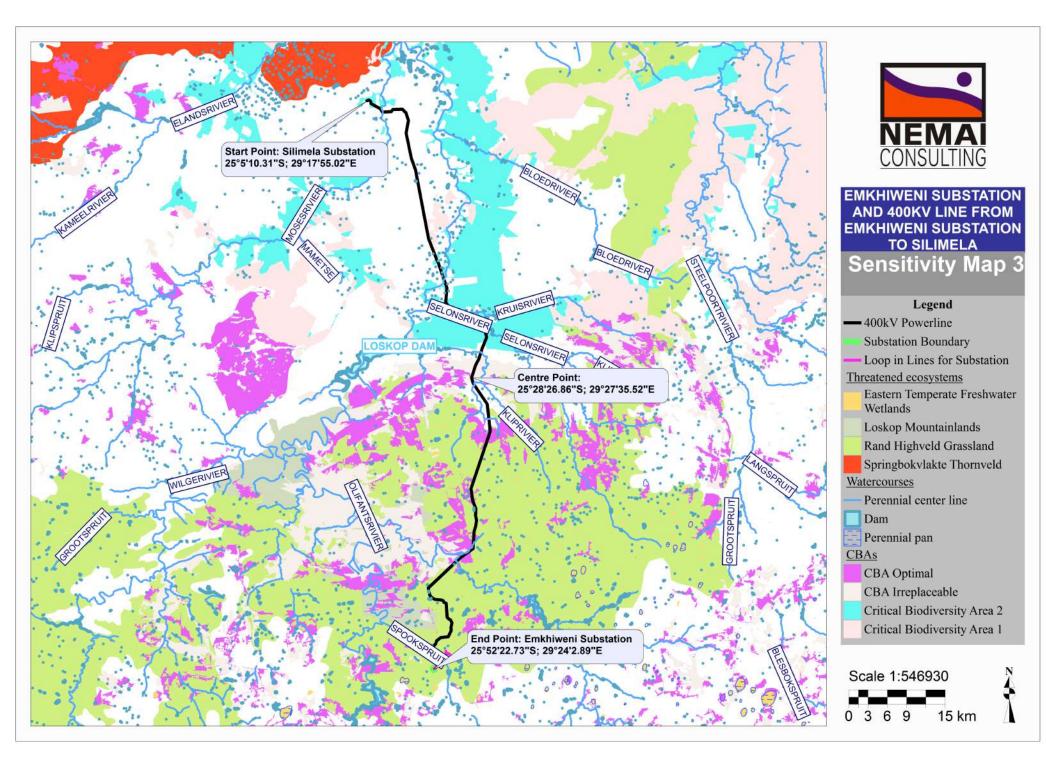

## Appendix 3(b): Sensitivity Maps

Boscia albitrunca

Sclerocarya birrea subsp. caffra Sclerocarya birrea subsp. caffra Sclerocarya birrea subsp. caffra Sclerocarya birrea subsp. caffra Sclerocarya birrea subsp. caffra

> Spirostachys africana Spirostachys africana Spirostachys africana

Sclerocarya birrea subsp. caffra Sclerocarya birrea subsp. caffra Sclerocarya birrea subsp. caffra

Sclerocarya birrea subsp. caffra Sclerocarya birrea subsp. caffra Protea caffra subsp. caffra Protea caffra subsp. caffra Protea caffra subsp. caffra Soophone disticha

Crinum graminicola Prinum graminicola Boophane disticha Crinum graminicola Habenaria epipactidea Crinum graminicola

Bullfrog Potea welwitschii Protea welwitschiiPotea welwitschii ypoxis hemerocallidea Boophane disticha Boophane distichia

## EMKHIWENI SUBSTATION AND 400KV LINE FROM EMKHIWENI SUBSTATION TO SILIMELA Sensitivity Map 1

Legend Proposed Developments 55m Servitude Full Fence Access Road Internal Road Construction Road Proposed Powerline Loop in Lines for Substation Substation Fence Emkhiweni Substation Boundary Limpopo C-Plan Critical Biodiversity Area 1 Critical Biodiversity Area 2 Ecological Support Area 1 Ecological Support Area 2 MBSP2 CBA Irreplaceable CBA Optimal ESA Landscape corridor ESA Local corridor Species of conservation concern