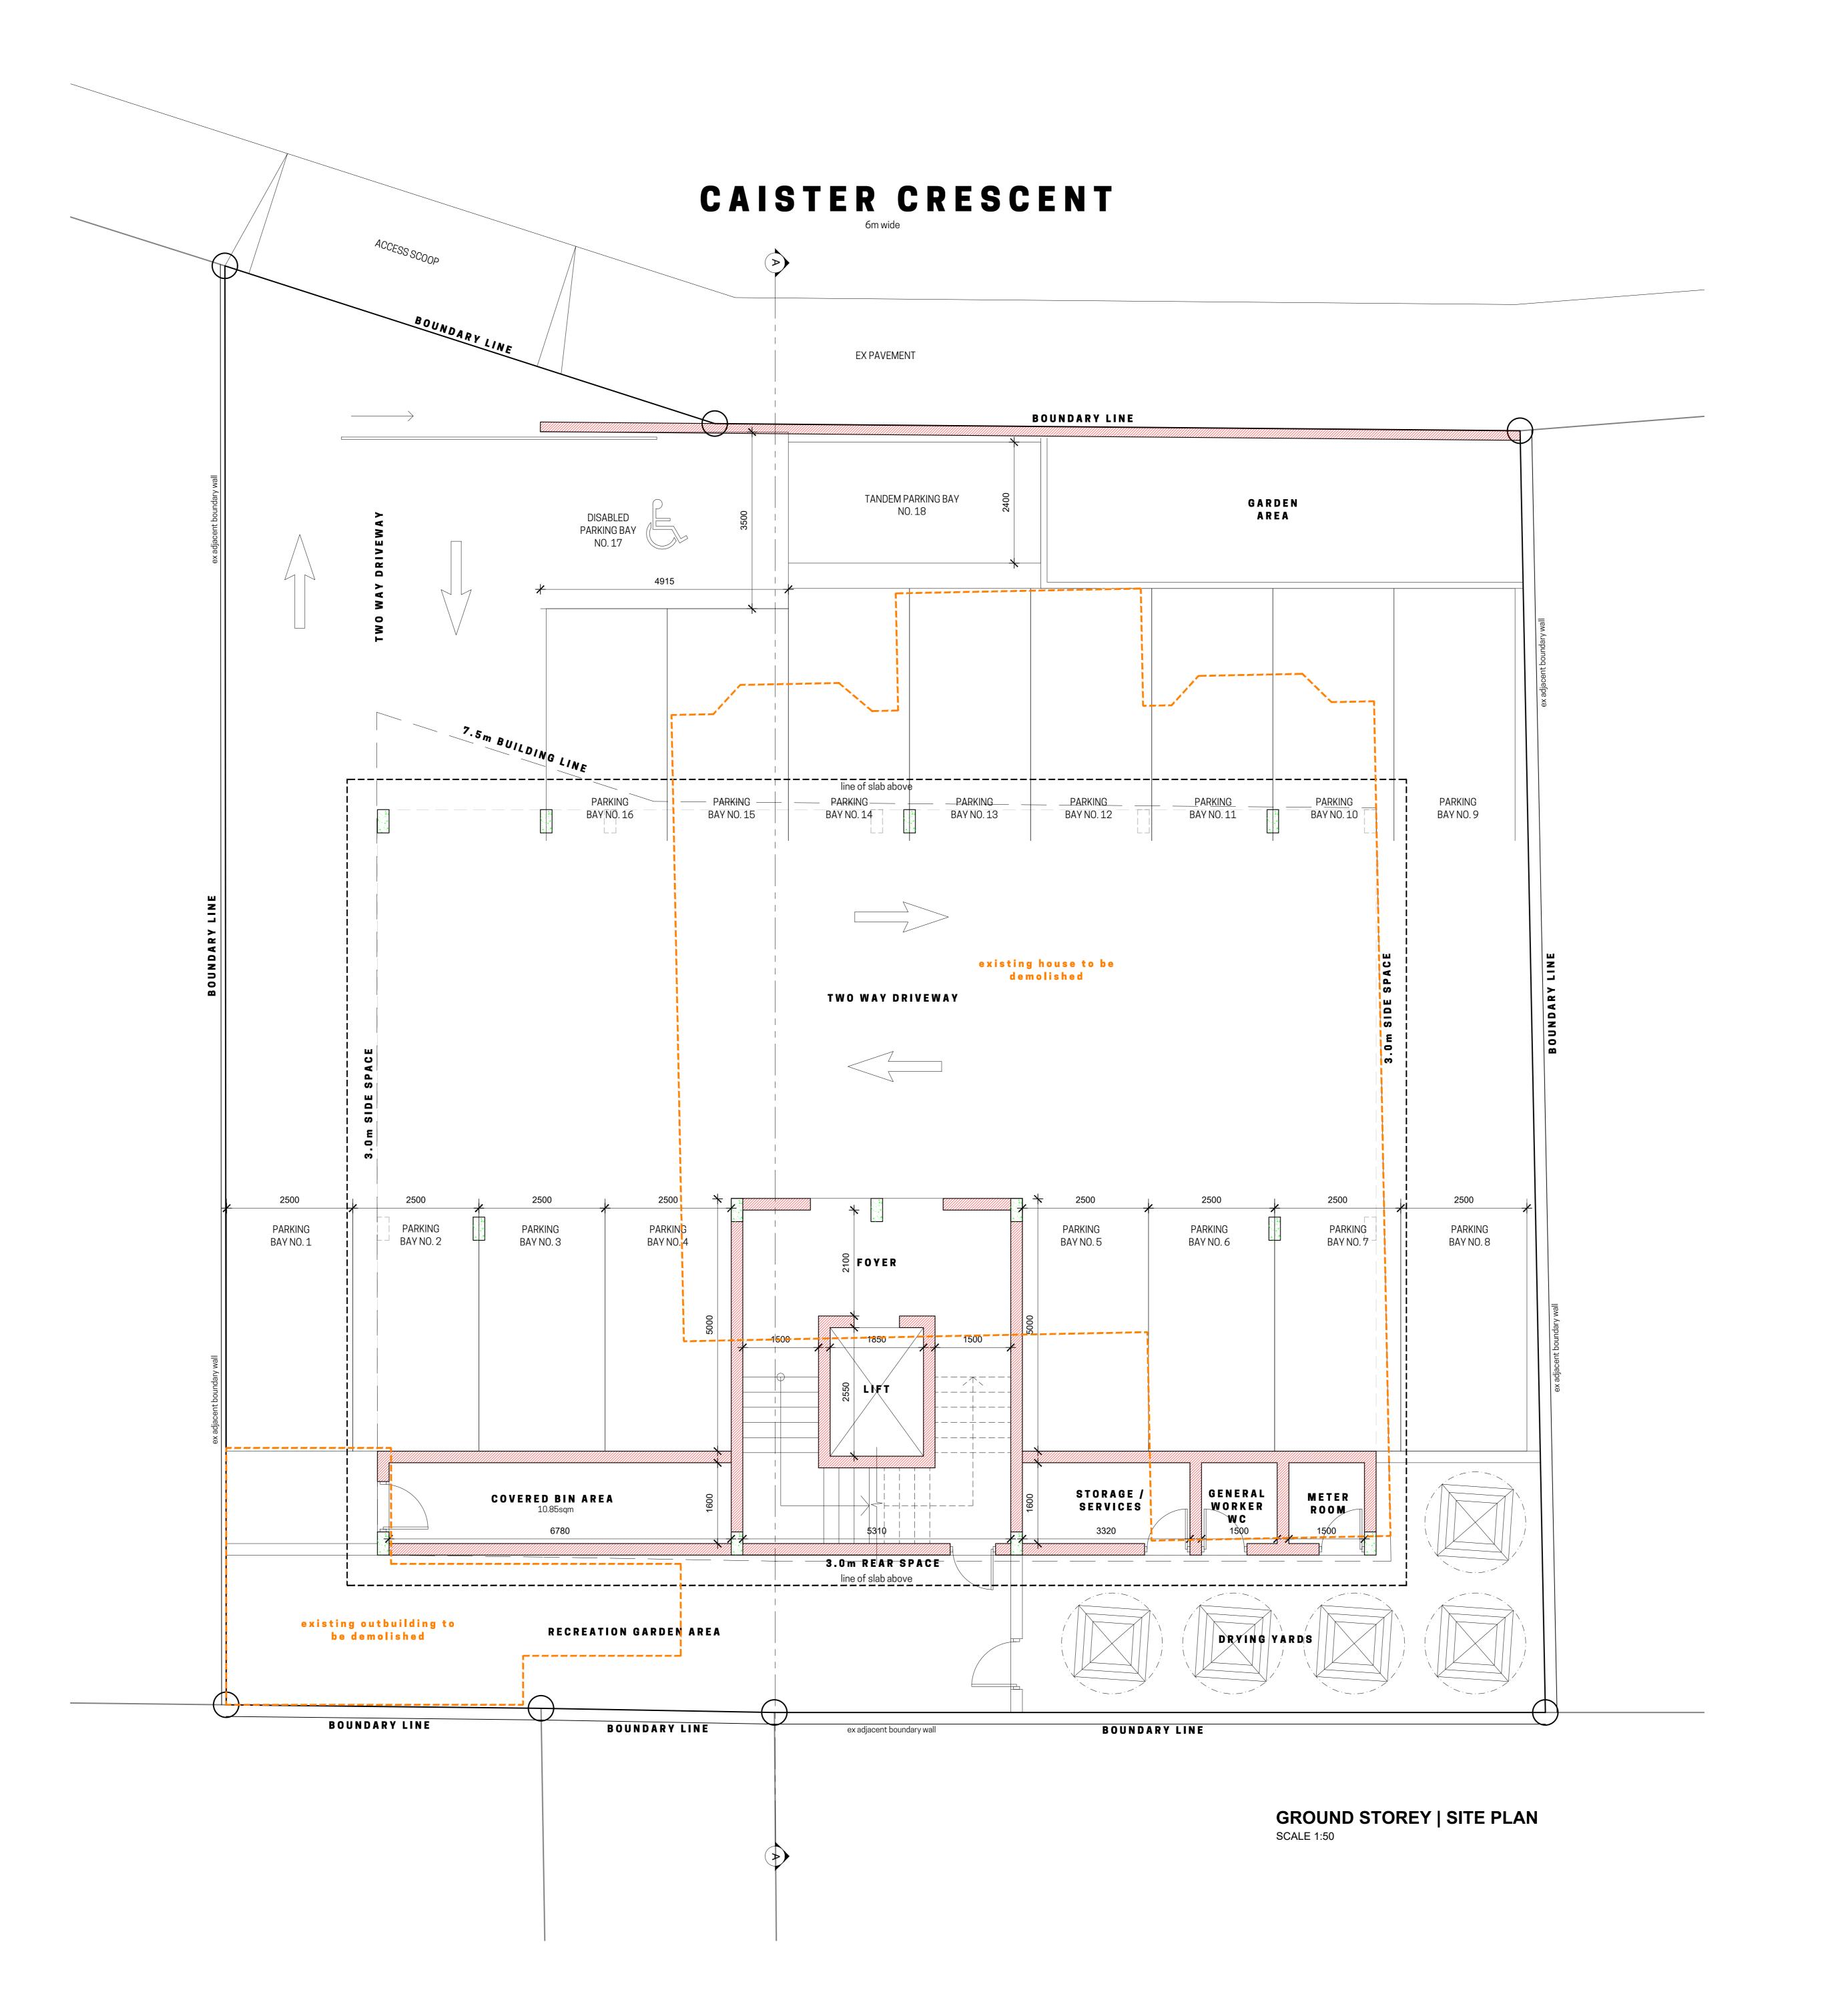

ZONING: GENERAL RESIDENTIAL 1 PROPOSED OCCUPANCY: H3 G.P.S CO-ORDINATES:

## DEVELOPMENT PARAMETERS SITE AREA: 674.00m² COVERAGE PERMITTED (50%) 337.00m² PROPOSED COVERAGE 335.00m² COVERAGE ON HAND 2.00m² FLOOR AREA RATIO (FAR) PERMITTED (1.2) 808.80m²

29°50'38.68"S | 31° 0'2.82"E

PROPOSED FAR
FAR ON HAND

HEIGHT RESTRICTION

SPACE ABOUT BUILDINGS:

808.00m<sup>2</sup>

0.80m<sup>2</sup>

SPACE ABOUT BUILDINGS:
BUILDING LINE
SIDE SPACE
REAR SPACE
PARKING REQUIREMENTS
1.5 BAYS REQUIRED FOR 3 B

1.5 BAYS REQUIRED FOR 3 BED UNIT & PLUS 0.5 PER UNIT FOR VISITORS.8 X 3 BED UNITS 2 BAYS16 BAYS REQUIRED17 BAYS PROVIDED

BRICKWORK LEGEND:

existing walls

existing walls/ fittings to be demolished and removed and made good

new walls

40 A C C H

Project Description
PROPOSED APARTMENT BUILDING

In accordance with the relevant clauses of the Copyright Act ( Act 98 of 1978) relating to assignment, all documents prepared by Ahmed Olla Architects (pty) Itd in connection