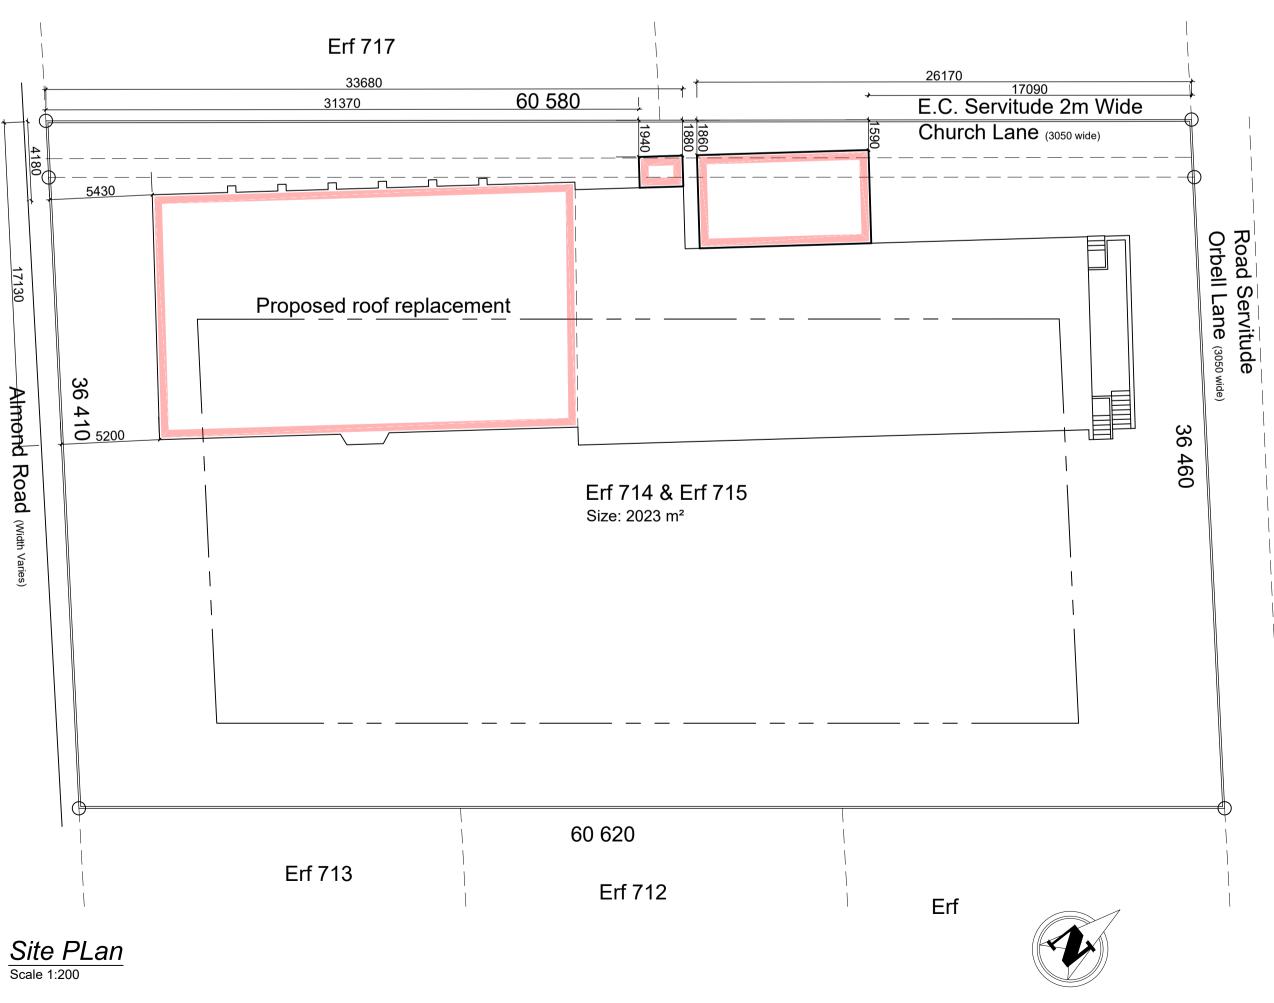

Drainage Encase in concrete beneath all slabs and

hardened surfaces and bridge over beneath walls. General

Corner beacon pegs to be exposed prior to commencement of work. All levels are to be confirmed on site prior to commencement of works. Works should not be implemented prior to full approval from all departments of the local authorities unless written permission to do so is given by local authority. All dimensions and levels to be verified on site. Do not scale drawings. Soil poisoning in accordance with Sans10400. Engineers certificate of stability to be issued

on completion.

Erf 716

| ] |      |      |      |
|---|------|------|------|
|   |      |      |      |
|   |      |      |      |
|   |      |      |      |
|   |      |      |      |
|   |      |      |      |
|   |      |      |      |
|   | <br> | <br> | <br> |
|   |      |      |      |
|   |      |      |      |
|   |      |      |      |