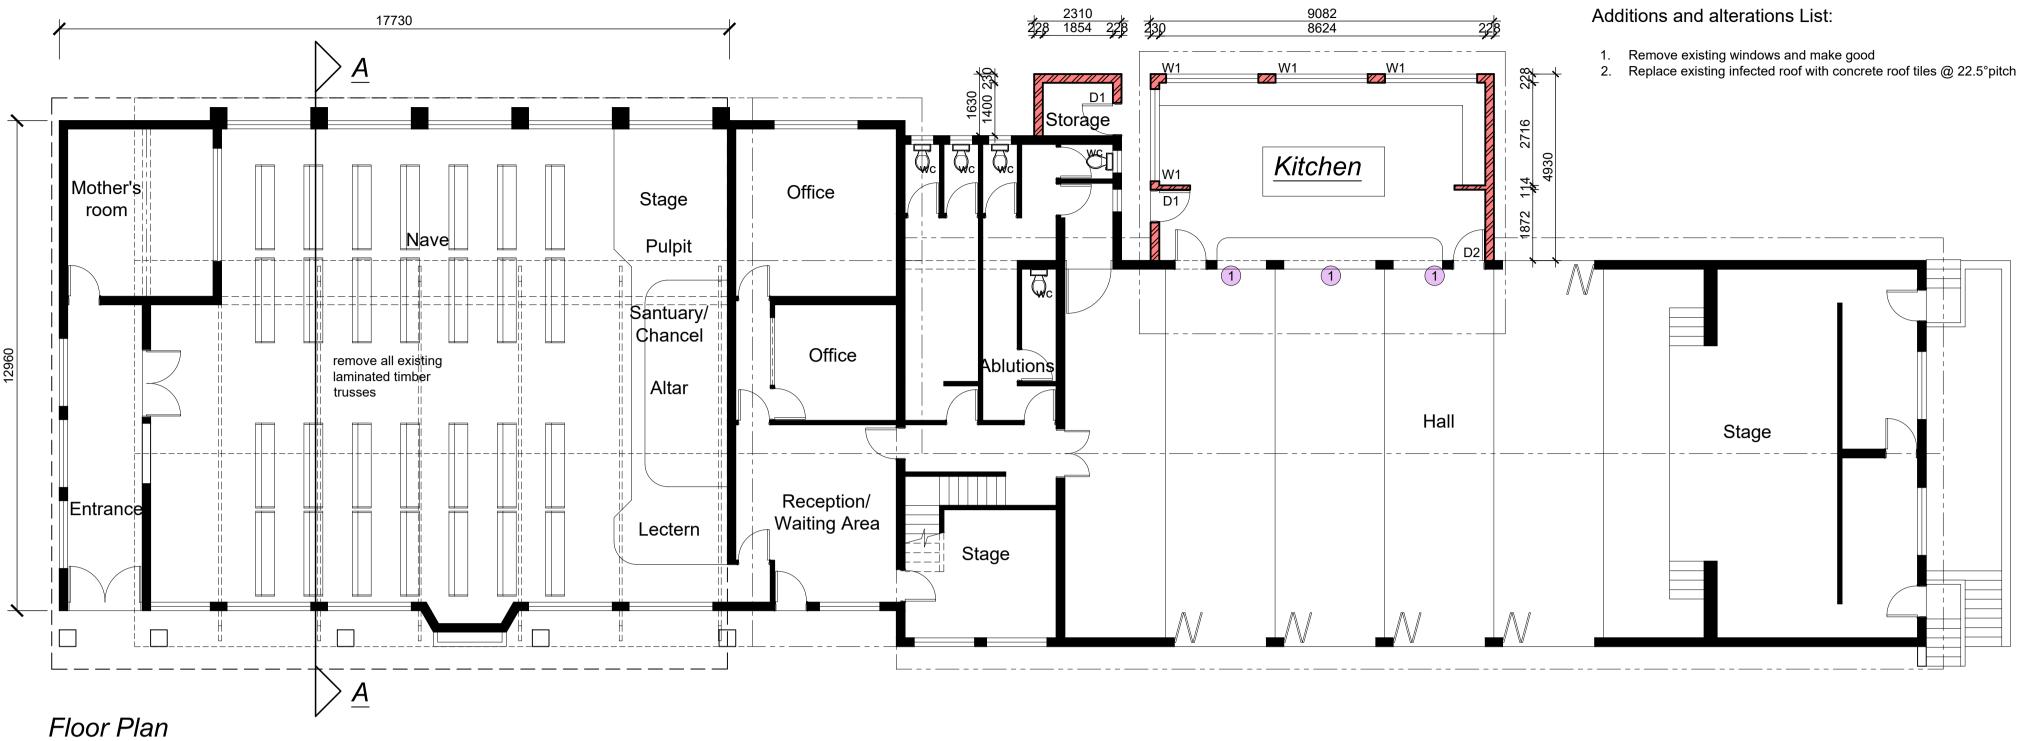

## Roof -(Tiles)

Concrete roof tiles on 38x38mm tiling battens on 250 micron pvc underlay on 115x38mm trusses at 690mm max. centers at 17,5° roof pitch on 115x38mm wall plates. Fibre cement Fascias and barge boards. Rain water goods- pvc. Roof loading certificate to be issued on

completion.

<u>Ceiling</u> 100mm fiberglass blanket on 38x38 brandering at (600 centers with 12mm plasterboard) or (400 centers with 9mm plasterboard) with skimmed joints. Walls

All walls to be reinforced with 2 courses "brickforce" at window head and sill levels throughout.

Surface Bed 100mm concrete surface bed reinforced with 1 layer BRC mesh ref. 100 on 250 micron pvc underlay on well compact poison fill in accordance with Sans10400.

Glass All glass to comply with part N of