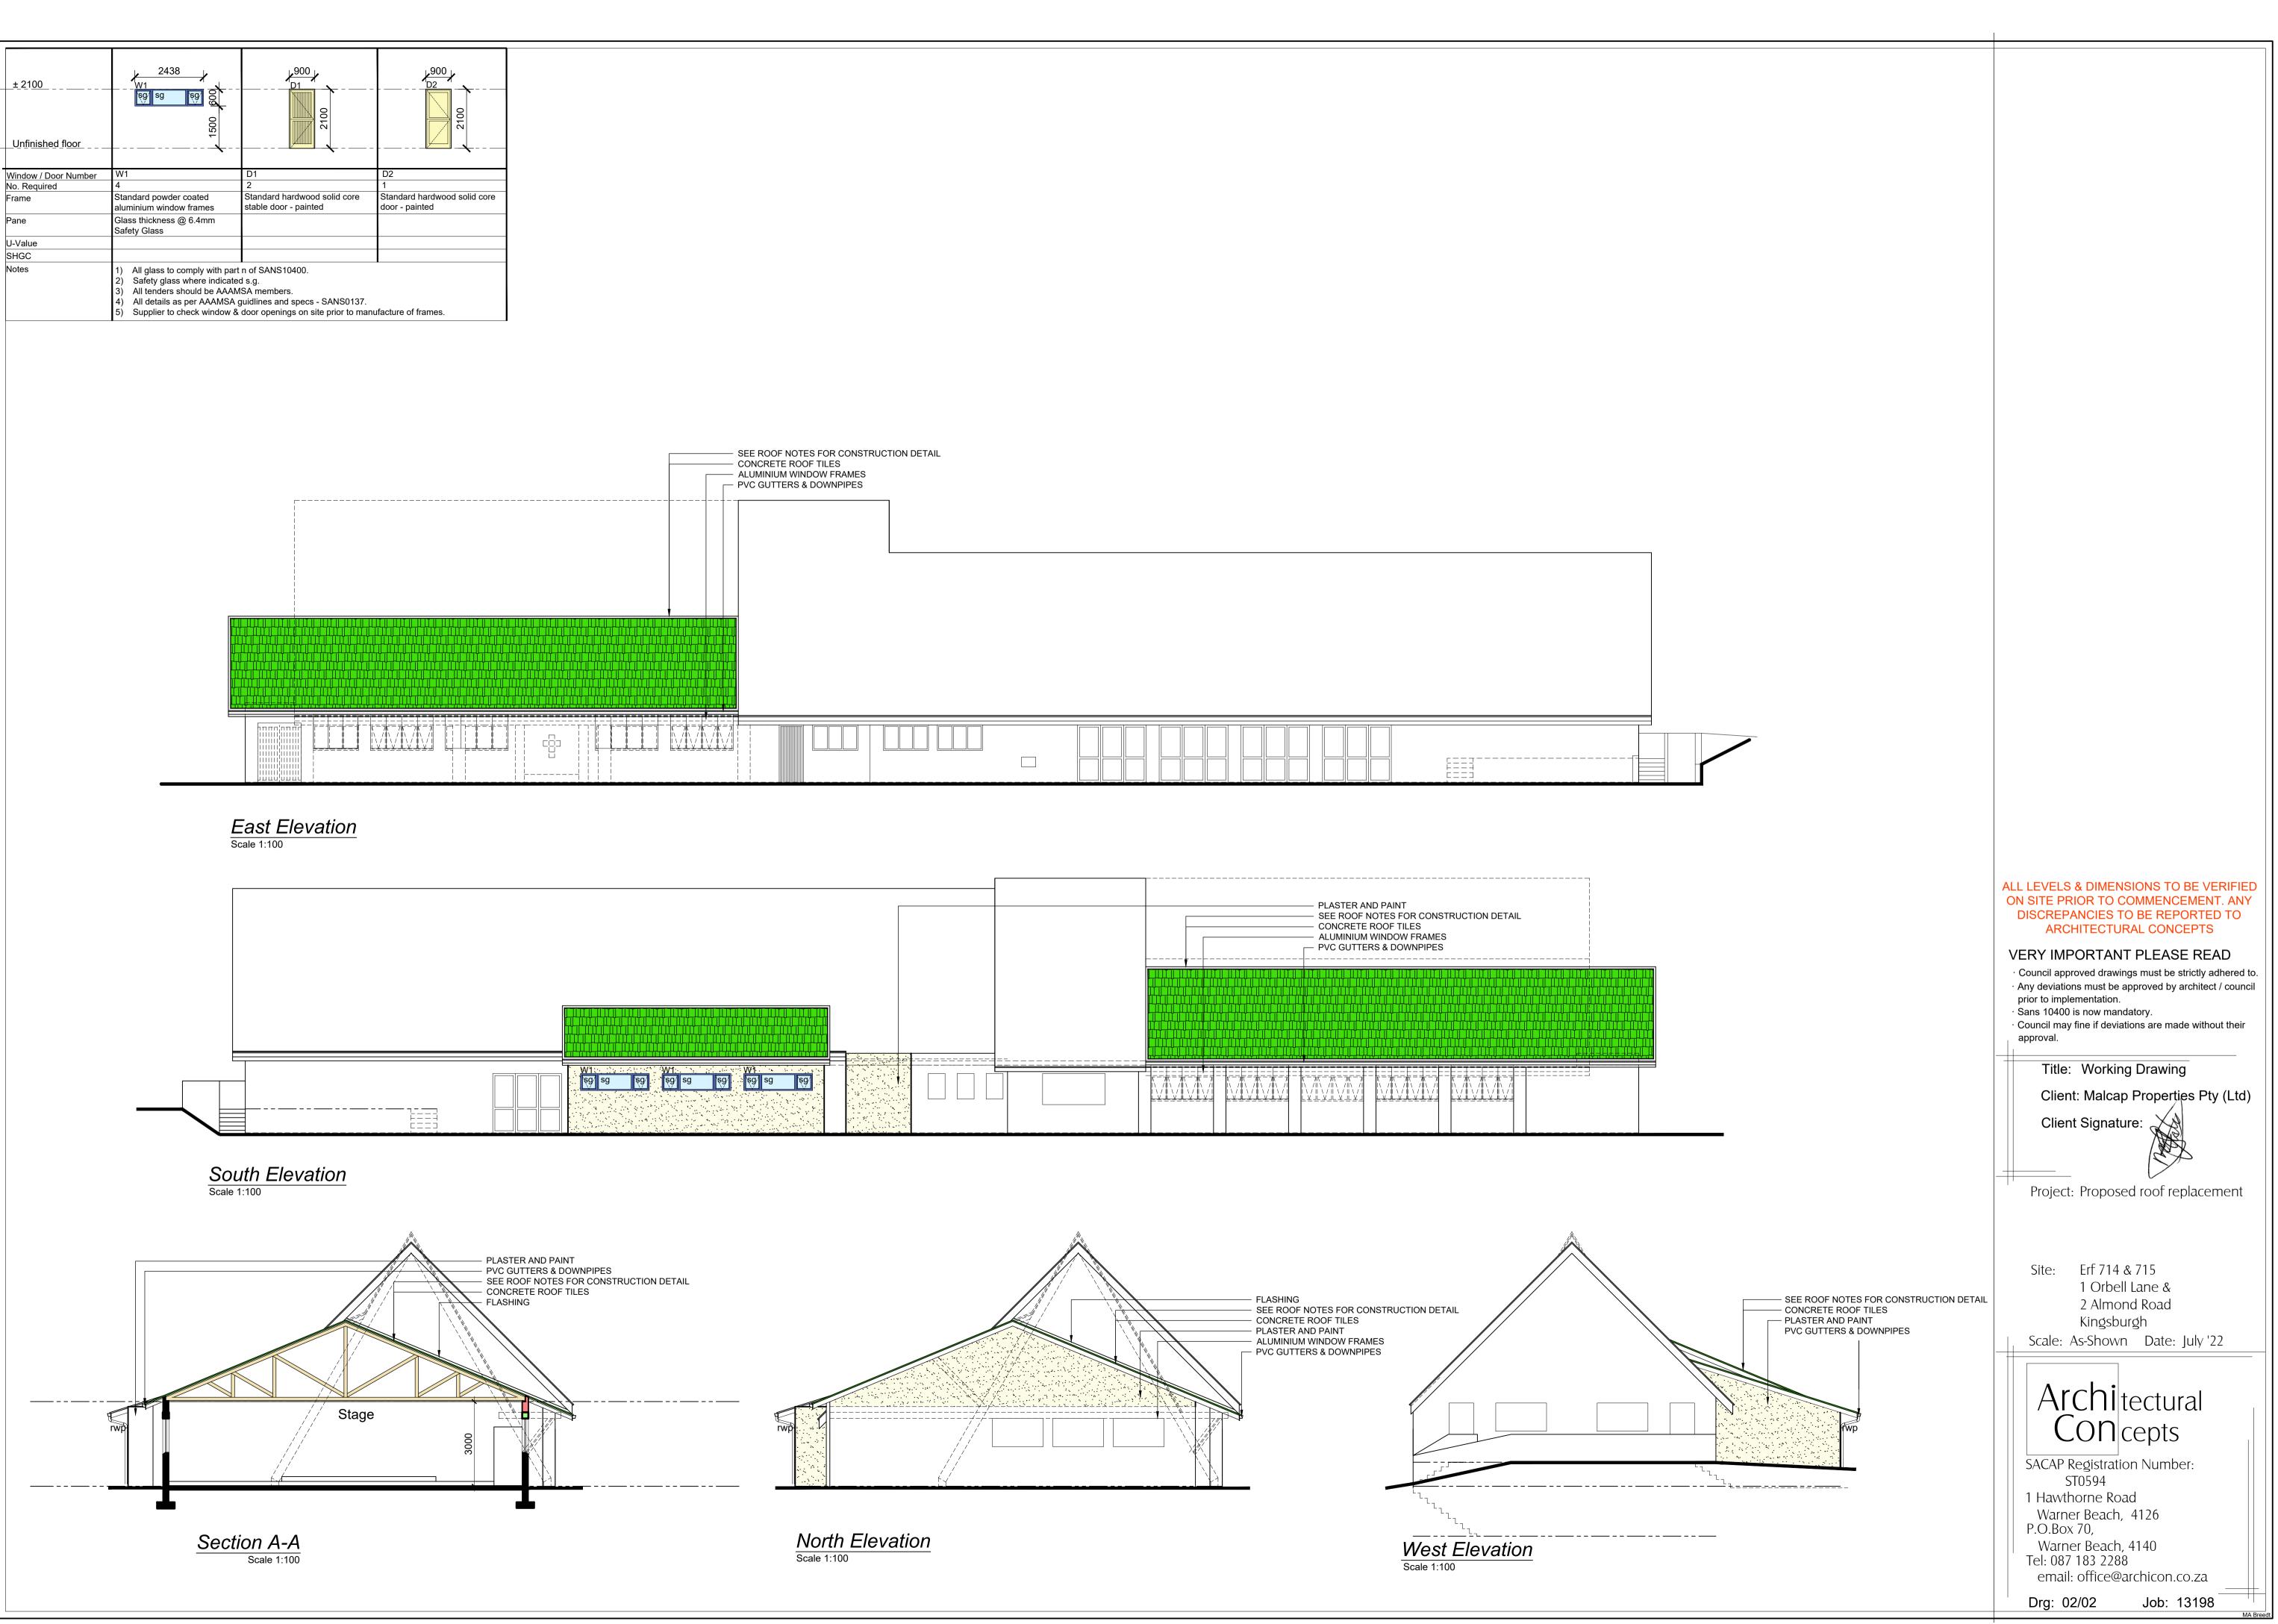

## Roof -(Tiles)

Concrete roof tiles on 38x38mm tiling battens on 250 micron pvc underlay on 115x38mm trusses at 690mm max. centers at 17,5° roof pitch on 115x38mm wall plates. Fibre cement Fascias and barge boards. Rain water goods- pvc. Roof loading certificate to be issued on

|                    |   | PLASTER AND PAINT SEE ROOF NOTES FOR CONSTRUCTION DETAIL CONCRETE ROOF TILES ALUMINIUM WINDOW FRAMES PVC GUTTERS & DOWNPIPES |  |  |  |  |  |
|--------------------|---|------------------------------------------------------------------------------------------------------------------------------|--|--|--|--|--|
| <mark>;;;</mark> ; | = |                                                                                                                              |  |  |  |  |  |
|                    |   |                                                                                                                              |  |  |  |  |  |