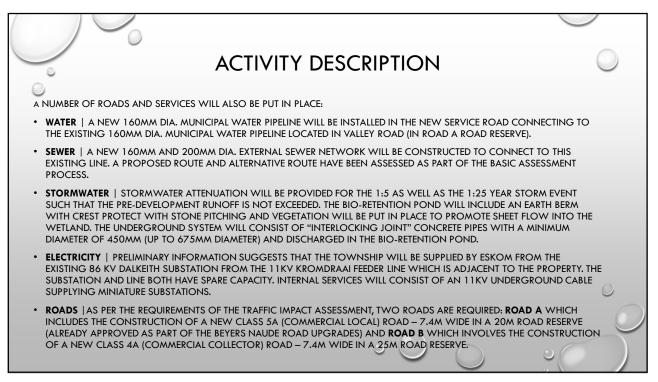

Johannesburg: Tel No.: (087) 985 0951 Fax No.: (086) 601 4800 Pretoria: Tel No.: (012) 342 2974 Fax No.: (086) 552 1590

| OVERVIEW OF THE<br>PROJECT AND<br>BASIC<br>ASSESSMENT<br>PROCESS | <ul> <li>VS provided a brief presentation of the proposed development including the following:</li> <li>Activity description</li> <li>Locality and properties</li> <li>Basic Assessment and WULA process</li> <li>Alternatives</li> <li>Specialist Studies</li> <li>Impact Assessment</li> <li>Final Sensitivity Map</li> <li>Recommendation of EAP</li> </ul> Refer to Appendix 2: Power Point Presentation for a copy of the presentation which was provided to all attendees as a handout. A                                                                                                                                                                                                                                                                                                                                                                                       |
|------------------------------------------------------------------|---------------------------------------------------------------------------------------------------------------------------------------------------------------------------------------------------------------------------------------------------------------------------------------------------------------------------------------------------------------------------------------------------------------------------------------------------------------------------------------------------------------------------------------------------------------------------------------------------------------------------------------------------------------------------------------------------------------------------------------------------------------------------------------------------------------------------------------------------------------------------------------|
| QUESTIONS                                                        | VS explained that questions would be raised in terms of central themes. She also highlighted that notes for the meeting would be compiled but that written comments should be submitted to ensure all concerns and comments could be properly addressed. <b>1.</b> <u>Roads</u> Kirsty Popplestone (KP) asked for clarity on which road was Road A and which was Road B. Pieter Kruger (PK) and Albie Kriel (AK) showed which road was which and also gave context on the Gauteng Roads Masterplan. It was explained that Road A was approved as part of the Beyers Naude Upgrade which was planned for 2021.  Diane Beadle (DB) raised concerns that the developer could develop a road in a wetland. It was explained that a process was required to obtain approval before the development and that the road had to be designed in such a way to reduce the impact and allow flow. |
|                                                                  | Janine Leimer (JL) asked for clarity on where Road B ended. AK<br>and PK explained it joined the K56. Concern was raised that the<br>K56 was not going to be constructed. AK explained that the                                                                                                                                                                                                                                                                                                                                                                                                                                                                                                                                                                                                                                                                                       |

JL and Rob Leimer (RL) requested clarity on why Road B was required. PK explained that he had undertaken a Traffic Impact Assessment. The findings of the study showed that the southern intersection of the development with Beyers Naude would not be sufficient for the development and an additional intersection would be required. In terms of the Gauteng Department of Roads and Transport requirements, intersections on the K56 could only be every 600m. Therefore, the only way to connect Road B to the K56 was along its current route. It was explained that the Beyers Naude Upgrade would open up the development of the area and that a number of properties in the area were planned for development. Road upgrades and new roads in the area would be required. It was also explained that the roads and services would improve the value of the properties in the area.

Johannesburg: Tel No.: (087) 985 0951 Fax No.: (086) 601 4800 Pretoria: Tel No.: (012) 342 2974 Fax No.: (086) 552 1590

JL raised concerns that the road would impact her irrigated area. It was explained that the road would be 12.5m in her property and 12.5m on the adjacent property would be limited. She also requested information on what would happen to her electric fences. It was explained that the developer would be required to relocate them. She also raised concerns regarding safety and security especially in regard to her sheep.

KP also noted she objected to the construction of Road B. She explained that it would bisect her property and that it would make access to the wetland and dam on property impossible. Discussions on whether the road could be designed to allow access took place. She also noted that the road would impact on her staff cottages.

Johannesburg: Tel No.: (087) 985 0951 Fax No.: (086) 601 4800 Pretoria: Tel No.: (012) 342 2974 Fax No.: (086) 552 1590

|                          | KP asked whether the Gauteng Roads Masterplan and the plan<br>showing the approved Beyers Naude Upgrade could be made<br>available. DB and PK explained that it was included in the<br>specialist reports made available as part of the BAR. KP was<br>referred to Appendix G. VS requested that KP contact her if she<br>had any difficulty locating the plans.                                                                                                                                            |
|--------------------------|-------------------------------------------------------------------------------------------------------------------------------------------------------------------------------------------------------------------------------------------------------------------------------------------------------------------------------------------------------------------------------------------------------------------------------------------------------------------------------------------------------------|
|                          | 2. Sewer line                                                                                                                                                                                                                                                                                                                                                                                                                                                                                               |
|                          | JL raised concerns regarding the alternative sewer line as it<br>bisects her irrigated land. VS explained that the alternative was<br>not preferred due to impacts on the wetland and that her<br>recommendation was that the proposal be approved as it<br>reduces impacts to the wetland.                                                                                                                                                                                                                 |
|                          | JL raised concerns on the impact of the sewer line on her grazing<br>land which was required for her sheep. RL asked for clarity on<br>whether the area impacted by the sewer line would be<br>rehabilitated. CF confirmed that yes, the pipeline would be<br>rehabilitated. It was added that there would be sewer manholes<br>every 100m but the rest of the pipeline would be below ground.<br>RL noted that whilst they had concerns regarding the impact of<br>the sewer, the main concern was Road B. |
| WAY FORWARD<br>AND CLOSE | VS thanked the attendees for their input and discussion and reminded everyone that written comments should be submitted by 22 October 2020.                                                                                                                                                                                                                                                                                                                                                                 |
|                          | DB also added that the maps and plans utilized in the meeting could be obtained from Appendix A, C and G of the Basic Assessment Report which could be downloaded from the Prism EMS website.                                                                                                                                                                                                                                                                                                               |
|                          | The meeting was closed at 17:00.                                                                                                                                                                                                                                                                                                                                                                                                                                                                            |