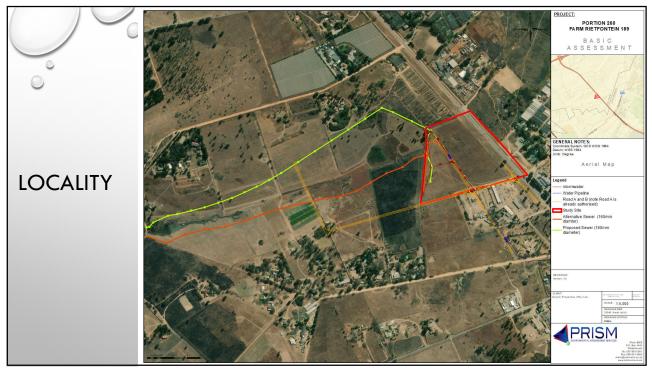

Johannesburg: Tel No.: (087) 985 0951 Fax No.: (086) 601 4800 Pretoria: Tel No.: (012) 342 2974 Fax No.: (086) 552 1590

|                          | KP asked whether the Gauteng Roads Masterplan and the plan<br>showing the approved Beyers Naude Upgrade could be made<br>available. DB and PK explained that it was included in the<br>specialist reports made available as part of the BAR. KP was<br>referred to Appendix G. VS requested that KP contact her if she<br>had any difficulty locating the plans.                                                                                                                                            |
|--------------------------|-------------------------------------------------------------------------------------------------------------------------------------------------------------------------------------------------------------------------------------------------------------------------------------------------------------------------------------------------------------------------------------------------------------------------------------------------------------------------------------------------------------|
|                          | 2. Sewer line                                                                                                                                                                                                                                                                                                                                                                                                                                                                                               |
|                          | JL raised concerns regarding the alternative sewer line as it<br>bisects her irrigated land. VS explained that the alternative was<br>not preferred due to impacts on the wetland and that her<br>recommendation was that the proposal be approved as it<br>reduces impacts to the wetland.                                                                                                                                                                                                                 |
|                          | JL raised concerns on the impact of the sewer line on her grazing<br>land which was required for her sheep. RL asked for clarity on<br>whether the area impacted by the sewer line would be<br>rehabilitated. CF confirmed that yes, the pipeline would be<br>rehabilitated. It was added that there would be sewer manholes<br>every 100m but the rest of the pipeline would be below ground.<br>RL noted that whilst they had concerns regarding the impact of<br>the sewer, the main concern was Road B. |
| WAY FORWARD<br>AND CLOSE | VS thanked the attendees for their input and discussion and reminded everyone that written comments should be submitted by 22 October 2020.                                                                                                                                                                                                                                                                                                                                                                 |
|                          | DB also added that the maps and plans utilized in the meeting could be obtained from Appendix A, C and G of the Basic Assessment Report which could be downloaded from the Prism EMS website.                                                                                                                                                                                                                                                                                                               |
|                          | The meeting was closed at 17:00.                                                                                                                                                                                                                                                                                                                                                                                                                                                                            |