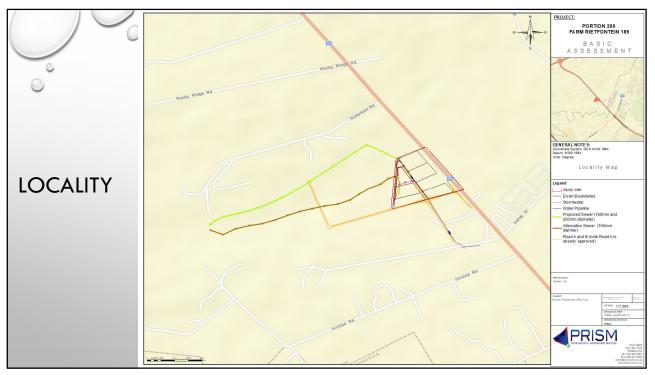

Johannesburg: Tel No.: (087) 985 0951 Fax No.: (086) 601 4800 Pretoria: Tel No.: (012) 342 2974 Fax No.: (086) 552 1590

| OVERVIEW OF THE<br>PROJECT AND<br>BASIC<br>ASSESSMENT<br>PROCESS | <ul> <li>VS provided a brief presentation of the proposed development including the following:</li> <li>Activity description</li> <li>Locality and properties</li> <li>Basic Assessment and WULA process</li> <li>Alternatives</li> <li>Specialist Studies</li> <li>Impact Assessment</li> <li>Final Sensitivity Map</li> <li>Recommendation of EAP</li> </ul> Refer to Appendix 2: Power Point Presentation for a copy of the presentation which was provided to all attendees as a handout. A                                                                                                                                                                                                                                                                                                                                                                                       |
|------------------------------------------------------------------|---------------------------------------------------------------------------------------------------------------------------------------------------------------------------------------------------------------------------------------------------------------------------------------------------------------------------------------------------------------------------------------------------------------------------------------------------------------------------------------------------------------------------------------------------------------------------------------------------------------------------------------------------------------------------------------------------------------------------------------------------------------------------------------------------------------------------------------------------------------------------------------|
| QUESTIONS                                                        | VS explained that questions would be raised in terms of central themes. She also highlighted that notes for the meeting would be compiled but that written comments should be submitted to ensure all concerns and comments could be properly addressed. <b>1.</b> <u>Roads</u> Kirsty Popplestone (KP) asked for clarity on which road was Road A and which was Road B. Pieter Kruger (PK) and Albie Kriel (AK) showed which road was which and also gave context on the Gauteng Roads Masterplan. It was explained that Road A was approved as part of the Beyers Naude Upgrade which was planned for 2021.  Diane Beadle (DB) raised concerns that the developer could develop a road in a wetland. It was explained that a process was required to obtain approval before the development and that the road had to be designed in such a way to reduce the impact and allow flow. |
|                                                                  | Janine Leimer (JL) asked for clarity on where Road B ended. AK<br>and PK explained it joined the K56. Concern was raised that the<br>K56 was not going to be constructed. AK explained that the                                                                                                                                                                                                                                                                                                                                                                                                                                                                                                                                                                                                                                                                                       |

Johannesburg: Tel No.: (087) 985 0951 Fax No.: (086) 601 4800 Pretoria: Tel No.: (012) 342 2974 Fax No.: (086) 552 1590

section crossing Beyers Naude Drive was already approved and was planned for the coming years. Road B would join the K56.

JL and Rob Leimer (RL) requested clarity on why Road B was required. PK explained that he had undertaken a Traffic Impact Assessment. The findings of the study showed that the southern intersection of the development with Beyers Naude would not be sufficient for the development and an additional intersection would be required. In terms of the Gauteng Department of Roads and Transport requirements, intersections on the K56 could only be every 600m. Therefore, the only way to connect Road B to the K56 was along its current route. It was explained that the Beyers Naude Upgrade would open up the development of the area and that a number of properties in the area were planned for development. Road upgrades and new roads in the area would be required. It was also explained that the roads and services would improve the value of the properties in the area.

KP also noted she objected to the construction of Road B. She explained that it would bisect her property and that it would make access to the wetland and dam on property impossible. Discussions on whether the road could be designed to allow access took place. She also noted that the road would impact on her staff cottages.