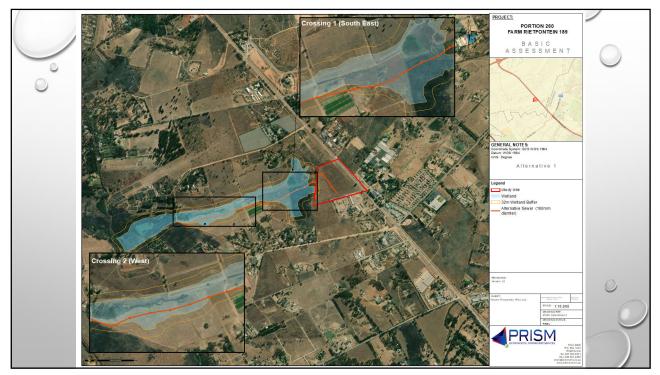

Johannesburg: Tel No.: (087) 985 0951 Fax No.: (086) 601 4800 Pretoria: Tel No.: (012) 342 2974 Fax No.: (086) 552 1590

| OVERVIEW OF THE<br>PROJECT AND<br>BASIC<br>ASSESSMENT<br>PROCESS | <ul> <li>VS provided a brief presentation of the proposed development including the following:</li> <li>Activity description</li> <li>Locality and properties</li> <li>Basic Assessment and WULA process</li> <li>Alternatives</li> <li>Specialist Studies</li> <li>Impact Assessment</li> <li>Final Sensitivity Map</li> <li>Recommendation of EAP</li> </ul> Refer to Appendix 2: Power Point Presentation for a copy of the presentation which was provided to all attendees as a handout. A                                                                                                                                                                                                                                                                                                                                                                                       |
|------------------------------------------------------------------|---------------------------------------------------------------------------------------------------------------------------------------------------------------------------------------------------------------------------------------------------------------------------------------------------------------------------------------------------------------------------------------------------------------------------------------------------------------------------------------------------------------------------------------------------------------------------------------------------------------------------------------------------------------------------------------------------------------------------------------------------------------------------------------------------------------------------------------------------------------------------------------|
| QUESTIONS                                                        | VS explained that questions would be raised in terms of central themes. She also highlighted that notes for the meeting would be compiled but that written comments should be submitted to ensure all concerns and comments could be properly addressed. <b>1.</b> <u>Roads</u> Kirsty Popplestone (KP) asked for clarity on which road was Road A and which was Road B. Pieter Kruger (PK) and Albie Kriel (AK) showed which road was which and also gave context on the Gauteng Roads Masterplan. It was explained that Road A was approved as part of the Beyers Naude Upgrade which was planned for 2021.  Diane Beadle (DB) raised concerns that the developer could develop a road in a wetland. It was explained that a process was required to obtain approval before the development and that the road had to be designed in such a way to reduce the impact and allow flow. |
|                                                                  | Janine Leimer (JL) asked for clarity on where Road B ended. AK<br>and PK explained it joined the K56. Concern was raised that the<br>K56 was not going to be constructed. AK explained that the                                                                                                                                                                                                                                                                                                                                                                                                                                                                                                                                                                                                                                                                                       |