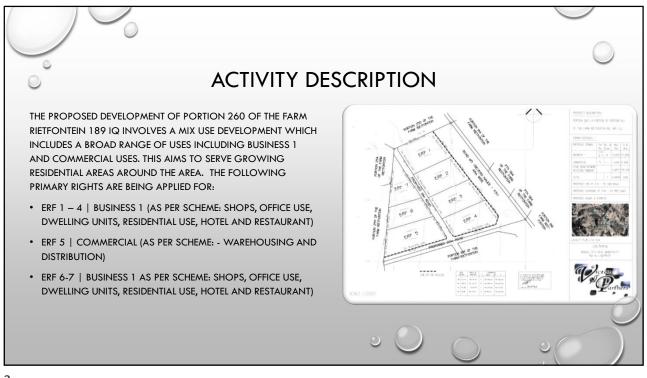

JL and Rob Leimer (RL) requested clarity on why Road B was required. PK explained that he had undertaken a Traffic Impact Assessment. The findings of the study showed that the southern intersection of the development with Beyers Naude would not be sufficient for the development and an additional intersection would be required. In terms of the Gauteng Department of Roads and Transport requirements, intersections on the K56 could only be every 600m. Therefore, the only way to connect Road B to the K56 was along its current route. It was explained that the Beyers Naude Upgrade would open up the development of the area and that a number of properties in the area were planned for development. Road upgrades and new roads in the area would be required. It was also explained that the roads and services would improve the value of the properties in the area.

Charl Fitzgerald (CF) explained that as the developer, he would prefer not to build additional roads as his focus was Portion 260 itself but that it was a requirement that he does. He added that he was one of the first developers in the area but reiterated that the area was likely to be developed in the future.