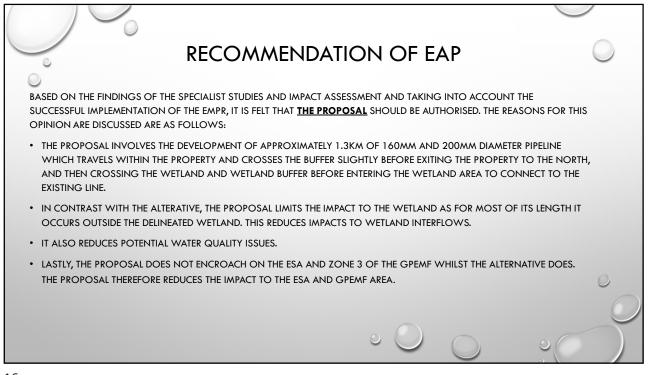

Johannesburg: Tel No.: (087) 985 0951 Fax No.: (086) 601 4800 Pretoria: Tel No.: (012) 342 2974 Fax No.: (086) 552 1590

| OVERVIEW OF THE<br>PROJECT AND<br>BASIC<br>ASSESSMENT<br>PROCESS | <ul> <li>VS provided a brief presentation of the proposed development including the following:</li> <li>Activity description</li> <li>Locality and properties</li> <li>Basic Assessment and WULA process</li> <li>Alternatives</li> <li>Specialist Studies</li> <li>Impact Assessment</li> <li>Final Sensitivity Map</li> <li>Recommendation of EAP</li> </ul> Refer to Appendix 2: Power Point Presentation for a copy of the presentation which was provided to all attendees as a handout. A                                                                                                                                                                                                                                                                                                                                                                                       |
|------------------------------------------------------------------|---------------------------------------------------------------------------------------------------------------------------------------------------------------------------------------------------------------------------------------------------------------------------------------------------------------------------------------------------------------------------------------------------------------------------------------------------------------------------------------------------------------------------------------------------------------------------------------------------------------------------------------------------------------------------------------------------------------------------------------------------------------------------------------------------------------------------------------------------------------------------------------|
| QUESTIONS                                                        | VS explained that questions would be raised in terms of central themes. She also highlighted that notes for the meeting would be compiled but that written comments should be submitted to ensure all concerns and comments could be properly addressed. <b>1.</b> <u>Roads</u> Kirsty Popplestone (KP) asked for clarity on which road was Road A and which was Road B. Pieter Kruger (PK) and Albie Kriel (AK) showed which road was which and also gave context on the Gauteng Roads Masterplan. It was explained that Road A was approved as part of the Beyers Naude Upgrade which was planned for 2021.  Diane Beadle (DB) raised concerns that the developer could develop a road in a wetland. It was explained that a process was required to obtain approval before the development and that the road had to be designed in such a way to reduce the impact and allow flow. |
|                                                                  | Janine Leimer (JL) asked for clarity on where Road B ended. AK<br>and PK explained it joined the K56. Concern was raised that the<br>K56 was not going to be constructed. AK explained that the                                                                                                                                                                                                                                                                                                                                                                                                                                                                                                                                                                                                                                                                                       |

Johannesburg: Tel No.: (087) 985 0951 Fax No.: (086) 601 4800 Pretoria: Tel No.: (012) 342 2974 Fax No.: (086) 552 1590

|                          | KP asked whether the Gauteng Roads Masterplan and the plan<br>showing the approved Beyers Naude Upgrade could be made<br>available. DB and PK explained that it was included in the<br>specialist reports made available as part of the BAR. KP was<br>referred to Appendix G. VS requested that KP contact her if she<br>had any difficulty locating the plans.                                                                                                                                            |
|--------------------------|-------------------------------------------------------------------------------------------------------------------------------------------------------------------------------------------------------------------------------------------------------------------------------------------------------------------------------------------------------------------------------------------------------------------------------------------------------------------------------------------------------------|
|                          | 2. Sewer line                                                                                                                                                                                                                                                                                                                                                                                                                                                                                               |
|                          | JL raised concerns regarding the alternative sewer line as it<br>bisects her irrigated land. VS explained that the alternative was<br>not preferred due to impacts on the wetland and that her<br>recommendation was that the proposal be approved as it<br>reduces impacts to the wetland.                                                                                                                                                                                                                 |
|                          | JL raised concerns on the impact of the sewer line on her grazing<br>land which was required for her sheep. RL asked for clarity on<br>whether the area impacted by the sewer line would be<br>rehabilitated. CF confirmed that yes, the pipeline would be<br>rehabilitated. It was added that there would be sewer manholes<br>every 100m but the rest of the pipeline would be below ground.<br>RL noted that whilst they had concerns regarding the impact of<br>the sewer, the main concern was Road B. |
| WAY FORWARD<br>AND CLOSE | VS thanked the attendees for their input and discussion and reminded everyone that written comments should be submitted by 22 October 2020.                                                                                                                                                                                                                                                                                                                                                                 |
|                          | DB also added that the maps and plans utilized in the meeting could be obtained from Appendix A, C and G of the Basic Assessment Report which could be downloaded from the Prism EMS website.                                                                                                                                                                                                                                                                                                               |
|                          | The meeting was closed at 17:00.                                                                                                                                                                                                                                                                                                                                                                                                                                                                            |