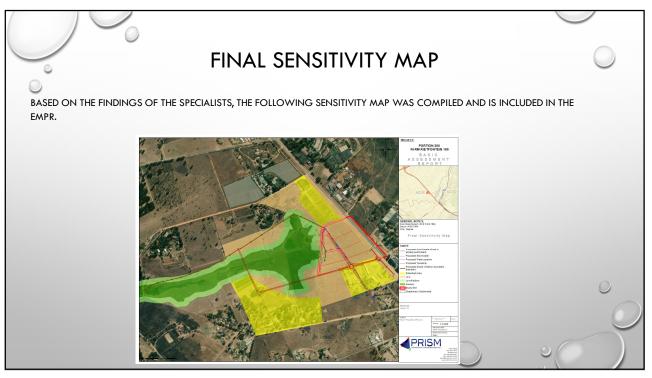

Johannesburg: Tel No.: (087) 985 0951 Fax No.: (086) 601 4800 Pretoria: Tel No.: (012) 342 2974 Fax No.: (086) 552 1590

| OVERVIEW OF THE<br>PROJECT AND<br>BASIC<br>ASSESSMENT<br>PROCESS | <ul> <li>VS provided a brief presentation of the proposed development including the following:</li> <li>Activity description</li> <li>Locality and properties</li> <li>Basic Assessment and WULA process</li> <li>Alternatives</li> <li>Specialist Studies</li> <li>Impact Assessment</li> <li>Final Sensitivity Map</li> <li>Recommendation of EAP</li> </ul> Refer to Appendix 2: Power Point Presentation for a copy of the presentation which was provided to all attendees as a handout. A                                                                                                                                                                                                                                                                                                                                                                                       |
|------------------------------------------------------------------|---------------------------------------------------------------------------------------------------------------------------------------------------------------------------------------------------------------------------------------------------------------------------------------------------------------------------------------------------------------------------------------------------------------------------------------------------------------------------------------------------------------------------------------------------------------------------------------------------------------------------------------------------------------------------------------------------------------------------------------------------------------------------------------------------------------------------------------------------------------------------------------|
| QUESTIONS                                                        | VS explained that questions would be raised in terms of central themes. She also highlighted that notes for the meeting would be compiled but that written comments should be submitted to ensure all concerns and comments could be properly addressed. <b>1.</b> <u>Roads</u> Kirsty Popplestone (KP) asked for clarity on which road was Road A and which was Road B. Pieter Kruger (PK) and Albie Kriel (AK) showed which road was which and also gave context on the Gauteng Roads Masterplan. It was explained that Road A was approved as part of the Beyers Naude Upgrade which was planned for 2021.  Diane Beadle (DB) raised concerns that the developer could develop a road in a wetland. It was explained that a process was required to obtain approval before the development and that the road had to be designed in such a way to reduce the impact and allow flow. |
|                                                                  | Janine Leimer (JL) asked for clarity on where Road B ended. AK<br>and PK explained it joined the K56. Concern was raised that the<br>K56 was not going to be constructed. AK explained that the                                                                                                                                                                                                                                                                                                                                                                                                                                                                                                                                                                                                                                                                                       |