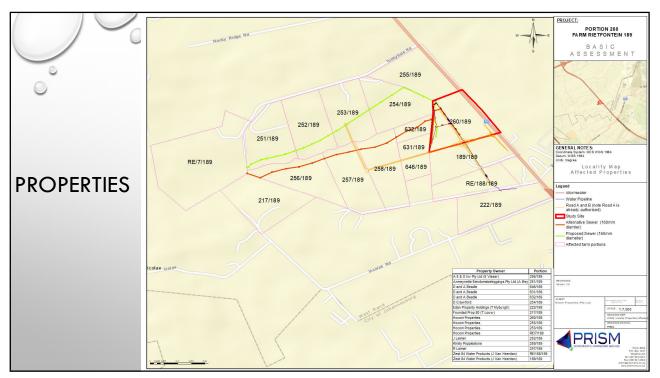

Johannesburg: Tel No.: (087) 985 0951 Fax No.: (086) 601 4800 Pretoria: Tel No.: (012) 342 2974 Fax No.: (086) 552 1590

|                          | KP asked whether the Gauteng Roads Masterplan and the plan<br>showing the approved Beyers Naude Upgrade could be made<br>available. DB and PK explained that it was included in the<br>specialist reports made available as part of the BAR. KP was<br>referred to Appendix G. VS requested that KP contact her if she<br>had any difficulty locating the plans.                                                                                                                                            |
|--------------------------|-------------------------------------------------------------------------------------------------------------------------------------------------------------------------------------------------------------------------------------------------------------------------------------------------------------------------------------------------------------------------------------------------------------------------------------------------------------------------------------------------------------|
|                          | 2. Sewer line                                                                                                                                                                                                                                                                                                                                                                                                                                                                                               |
|                          | JL raised concerns regarding the alternative sewer line as it<br>bisects her irrigated land. VS explained that the alternative was<br>not preferred due to impacts on the wetland and that her<br>recommendation was that the proposal be approved as it<br>reduces impacts to the wetland.                                                                                                                                                                                                                 |
|                          | JL raised concerns on the impact of the sewer line on her grazing<br>land which was required for her sheep. RL asked for clarity on<br>whether the area impacted by the sewer line would be<br>rehabilitated. CF confirmed that yes, the pipeline would be<br>rehabilitated. It was added that there would be sewer manholes<br>every 100m but the rest of the pipeline would be below ground.<br>RL noted that whilst they had concerns regarding the impact of<br>the sewer, the main concern was Road B. |
| WAY FORWARD<br>AND CLOSE | VS thanked the attendees for their input and discussion and reminded everyone that written comments should be submitted by 22 October 2020.                                                                                                                                                                                                                                                                                                                                                                 |
|                          | DB also added that the maps and plans utilized in the meeting could be obtained from Appendix A, C and G of the Basic Assessment Report which could be downloaded from the Prism EMS website.                                                                                                                                                                                                                                                                                                               |
|                          | The meeting was closed at 17:00.                                                                                                                                                                                                                                                                                                                                                                                                                                                                            |