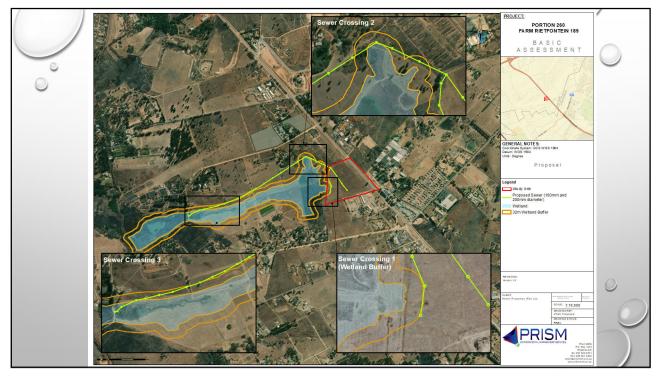

Johannesburg: Tel No.: (087) 985 0951 Fax No.: (086) 601 4800 Pretoria: Tel No.: (012) 342 2974 Fax No.: (086) 552 1590

| OVERVIEW OF THE<br>PROJECT AND<br>BASIC<br>ASSESSMENT<br>PROCESS | <ul> <li>VS provided a brief presentation of the proposed development including the following:</li> <li>Activity description</li> <li>Locality and properties</li> <li>Basic Assessment and WULA process</li> <li>Alternatives</li> <li>Specialist Studies</li> <li>Impact Assessment</li> <li>Final Sensitivity Map</li> <li>Recommendation of EAP</li> </ul> Refer to Appendix 2: Power Point Presentation for a copy of the presentation which was provided to all attendees as a handout. A                                                                                                                                                                                                                                                                                                                                                                                       |
|------------------------------------------------------------------|---------------------------------------------------------------------------------------------------------------------------------------------------------------------------------------------------------------------------------------------------------------------------------------------------------------------------------------------------------------------------------------------------------------------------------------------------------------------------------------------------------------------------------------------------------------------------------------------------------------------------------------------------------------------------------------------------------------------------------------------------------------------------------------------------------------------------------------------------------------------------------------|
| QUESTIONS                                                        | VS explained that questions would be raised in terms of central themes. She also highlighted that notes for the meeting would be compiled but that written comments should be submitted to ensure all concerns and comments could be properly addressed. <b>1.</b> <u>Roads</u> Kirsty Popplestone (KP) asked for clarity on which road was Road A and which was Road B. Pieter Kruger (PK) and Albie Kriel (AK) showed which road was which and also gave context on the Gauteng Roads Masterplan. It was explained that Road A was approved as part of the Beyers Naude Upgrade which was planned for 2021.  Diane Beadle (DB) raised concerns that the developer could develop a road in a wetland. It was explained that a process was required to obtain approval before the development and that the road had to be designed in such a way to reduce the impact and allow flow. |
|                                                                  | Janine Leimer (JL) asked for clarity on where Road B ended. AK<br>and PK explained it joined the K56. Concern was raised that the<br>K56 was not going to be constructed. AK explained that the                                                                                                                                                                                                                                                                                                                                                                                                                                                                                                                                                                                                                                                                                       |