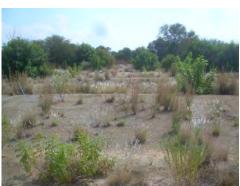

#### 2.2.3 Topography

The site is located on a fairly flat plain. The site slopes northwards at an average slope of 1%. The site elevation is about 1327m above mean sea level.

#### 2.2.6 Vegetation

The site is classified as Vaal-Vet Sandy Grassland. Scattered tree species consist primarily of *Vachellia karoo and Searsia lancea*. Dominant grass species consist of *Anthepora pubescens, Aristida congesta, Chloris virgata, Cymbopogon caesius and Cynodon dactylon*. Part of the site is severely disturbed by an old borrow pit, which was later backfilled and converted to a drive-in theatre. Much dumping of rubble and general littering also occur on the site.