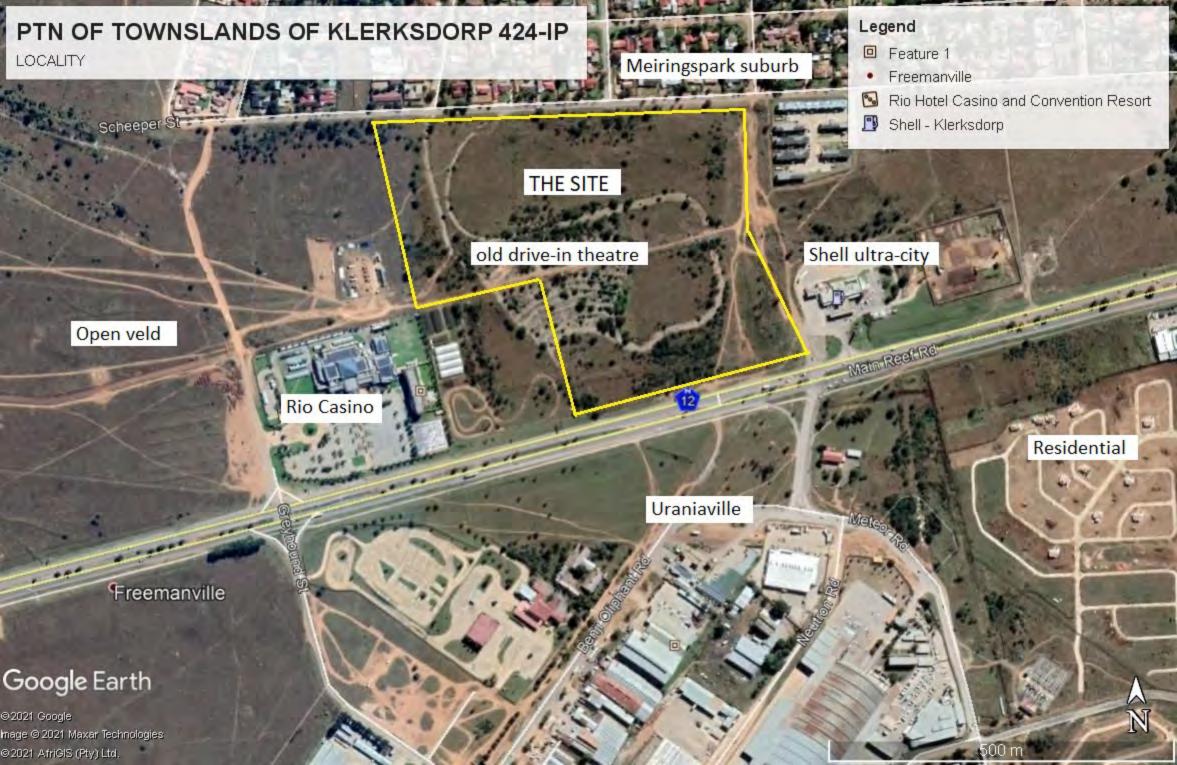

# 1.2 The property (Drawing 1 and 2)

Portion 603 and Part of Portion 604 is located along and north of the N12 freeway, between the Rio casino and Shell ultra-city west of Klerksdorp. (coordinates 26°52'03.34"S; 26°37'27.12"E). The properties measure 17,1668ha.

# 2.3.1 Location & access (see Appendix D1 and Drawing 1)

The property is located along and north of the N12 freeway, between the Rio casino and Shell ultra-city in the west of Klerksdorp (coordinates 26°52'03.34"S; 26°37'27.12"E). Access is from the existing signalled intersection of the N12 freeway and Benji Oliphant Road to Uraniaville, which will be upgraded in future, as well as Scheepers Street north of the site, and Jan Parlement Street east of the site. The properties measure 17,1668ha.