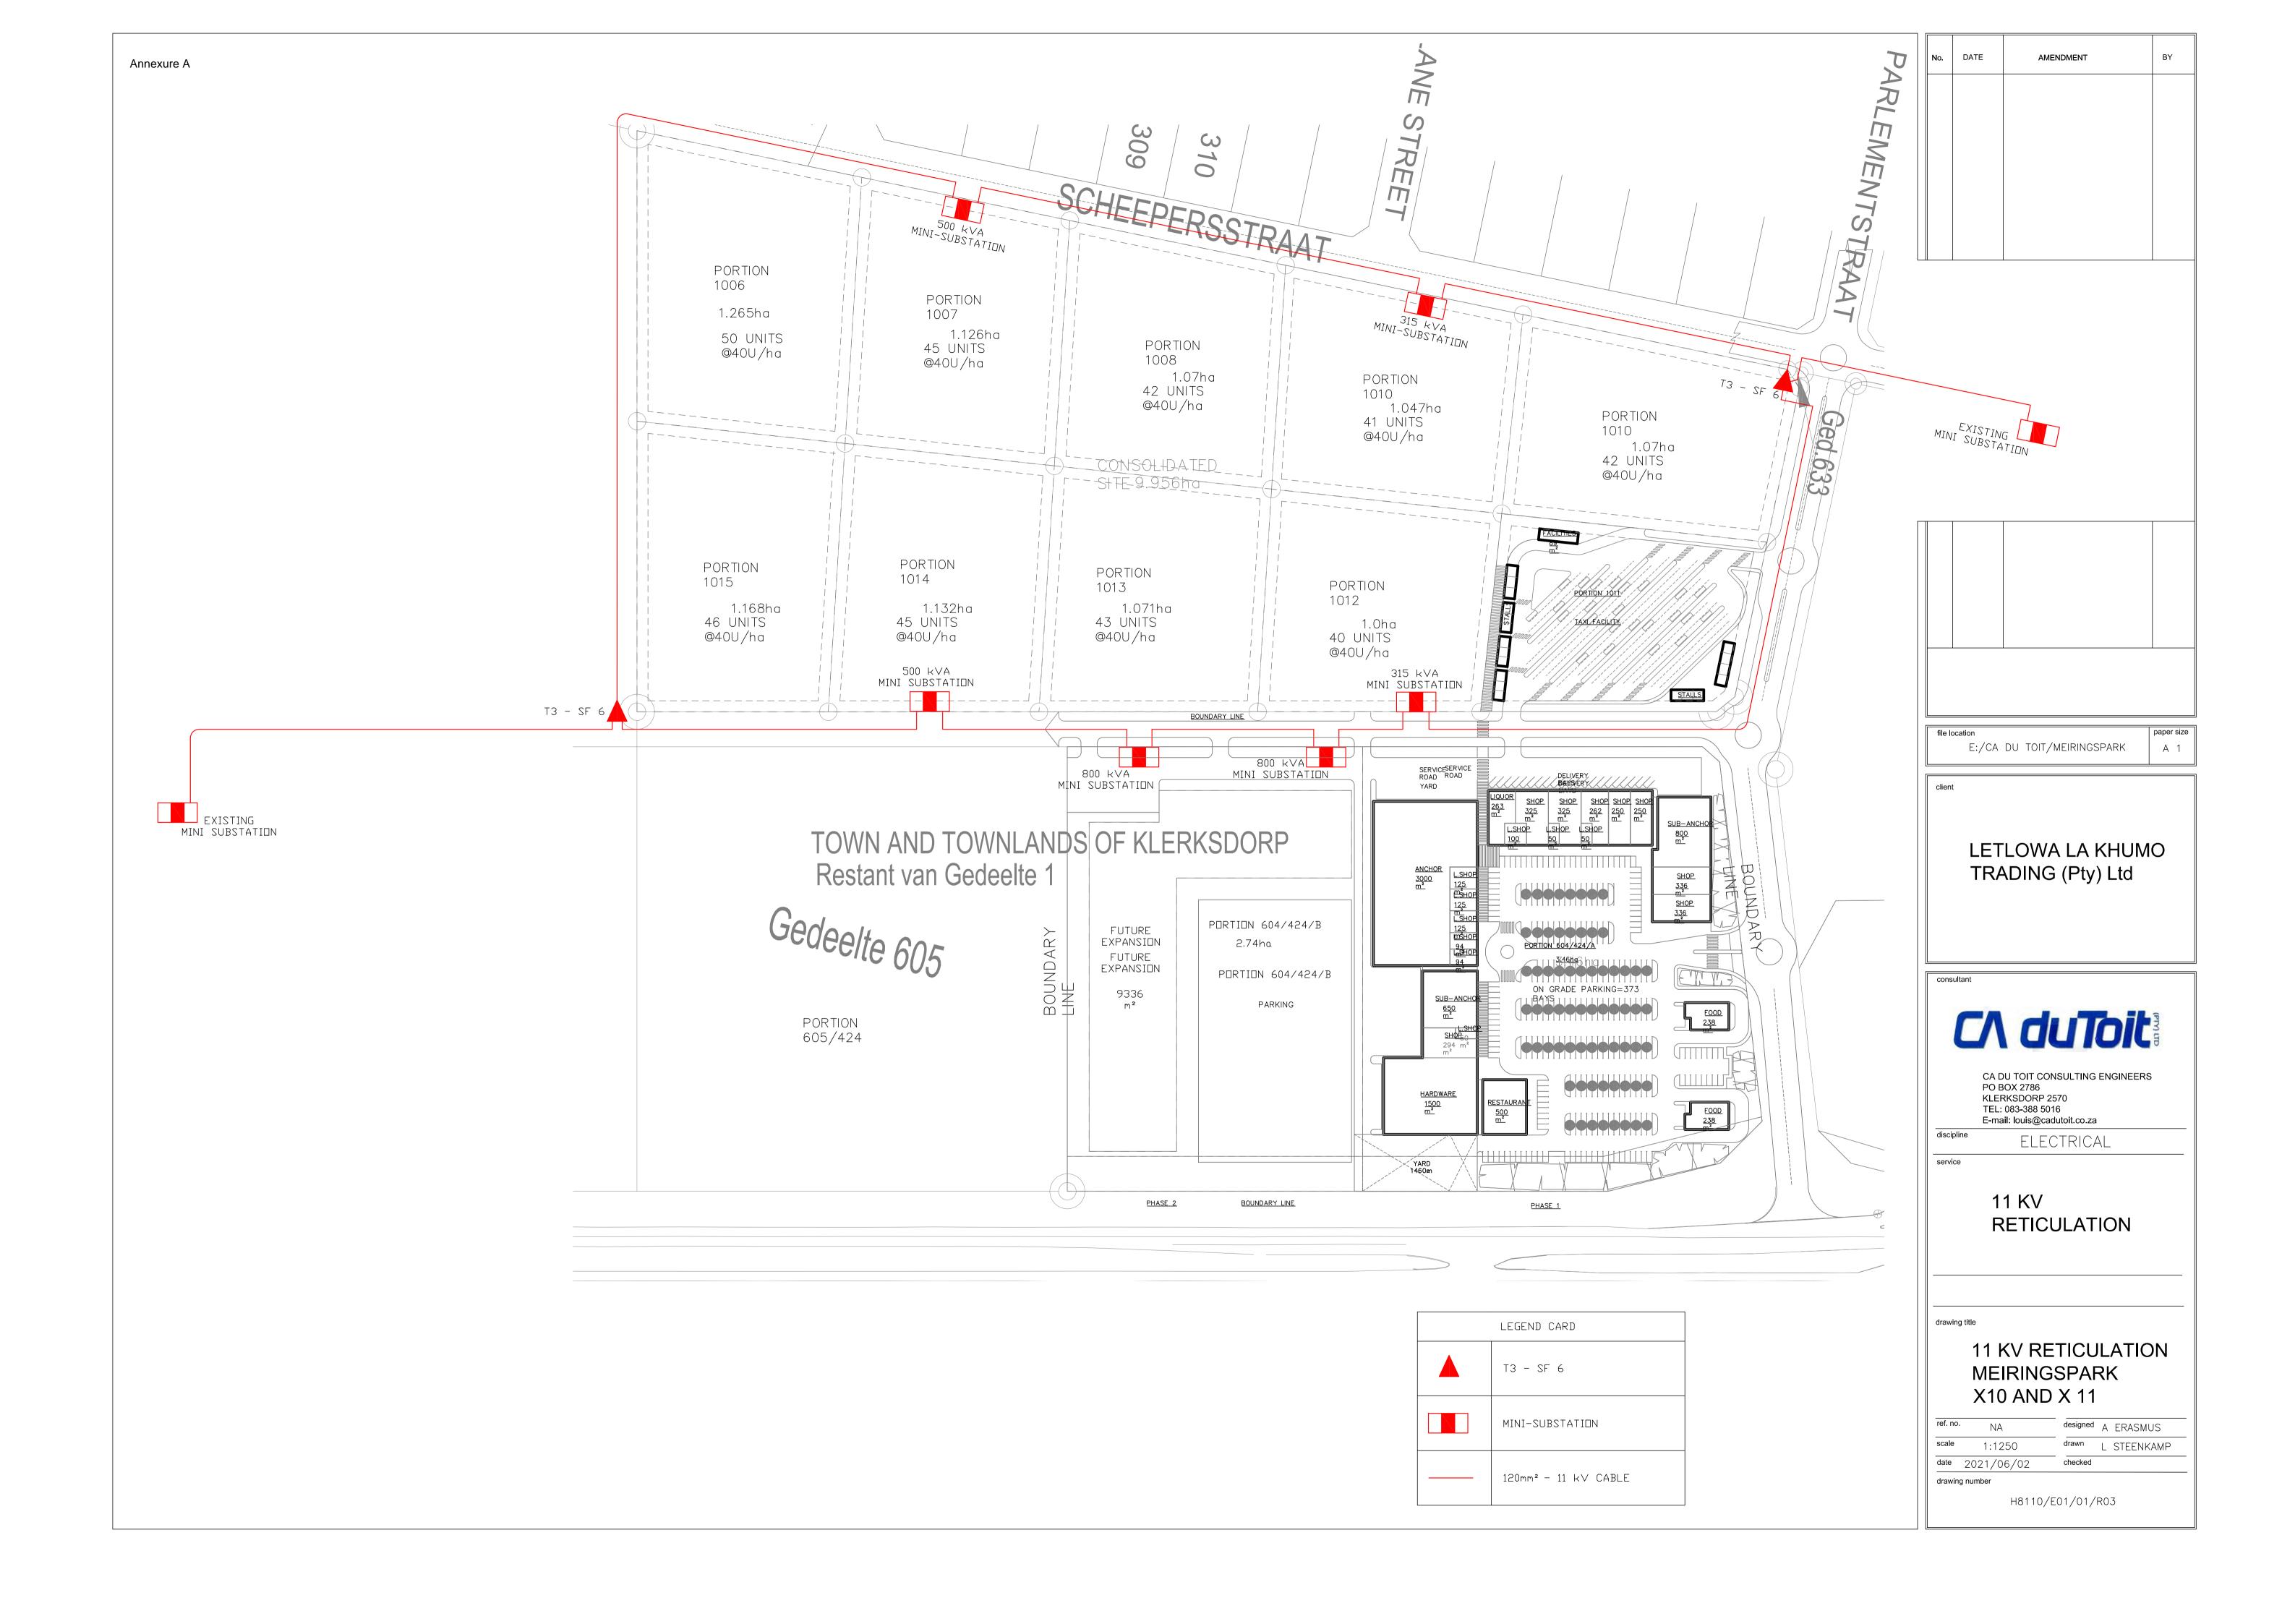

# 2.3.3 Infrastructure (see Appendix D1 and D2)

Water will be supplied by City of Matlosana. Sewerage disposal will be by means of existing City of Matlosana network. Stormwater disposal will be into existing City of Matlosana network. Waste disposal will also be by city of Matlosana. Electricity will be provided by City of Matlosana.

# 2.3.1 Location & access (see Appendix D1 and Drawing 1)

The property is located along and north of the N12 freeway, between the Rio casino and Shell ultra-city in the west of Klerksdorp (coordinates 26°52'03.34"S; 26°37'27.12"E). Access is from the existing signalled intersection of the N12 freeway and Benji Oliphant Road to Uraniaville, which will be upgraded in future, as well as Scheepers Street north of the site, and Jan Parlement Street east of the site. The properties measure 17,1668ha.

## 2.3.2 Traffic (see Appendix D1)

Access to the site has already been discussed under Item 2.3.1 above. A road network will be constructed linking the existing Jan Parlement and Scheepers Streets with internal collector roads and access to the N12 freeway.