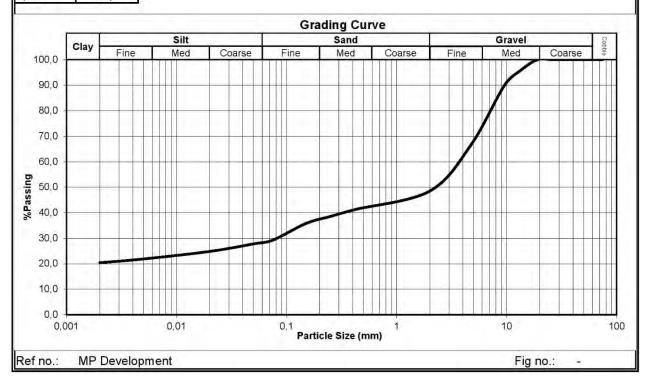

#### 2.2.2 Soils

Soils appear to be residual soil derived from the in-situ decomposition of the parent rock that has resulted in the formation of fine-grained, clay rich residual soils.