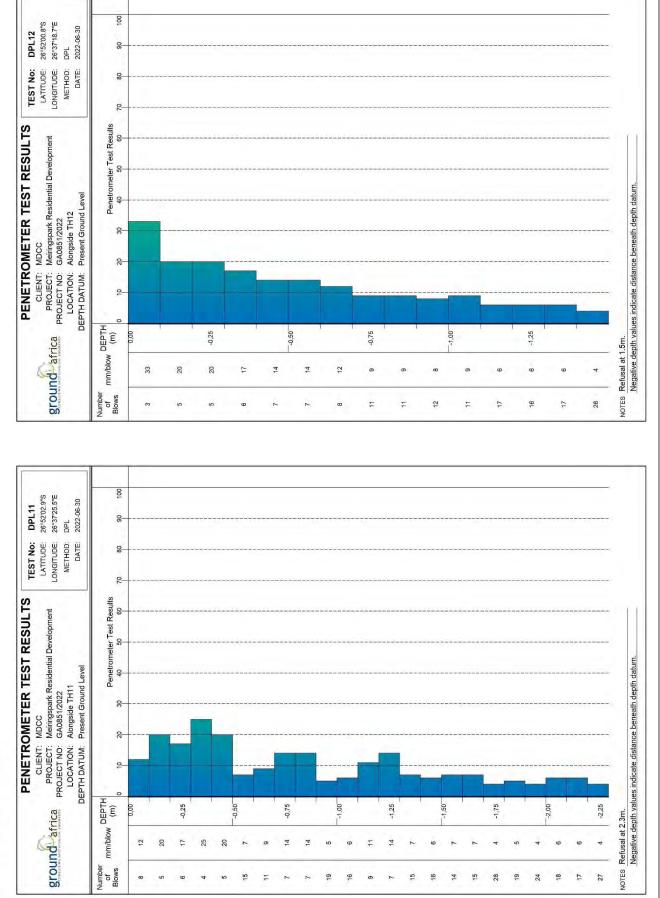

# 2.2.1 Geology & geotechnical (see Appendix D3)

Site is underlain by amygdaloidal lavas of the Rietgat Formation, Platberg Group and consist of mostly greenish-grey amygdaloidal andesite to dacite with some interbedded shale, tuff, greywacke and conglomerate. Part of the site was previously used as a borrow pit and later backfilled and converted to a drive-in theatre, and subsequently abandoned