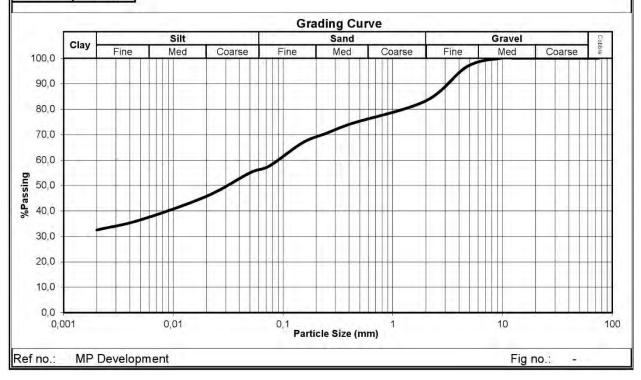

#### 2.2.2 Soils

Soils appear to be residual soil derived from the in-situ decomposition of the parent rock that has resulted in the formation of fine-grained, clay rich residual soils.