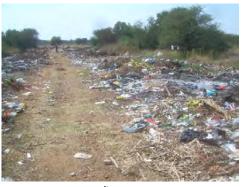

#### 2.2.6 Vegetation

The site is classified as Vaal-Vet Sandy Grassland. Scattered tree species consist primarily of *Vachellia karoo and Searsia lancea*. Dominant grass species consist of *Anthepora pubescens, Aristida congesta, Chloris virgata, Cymbopogon caesius and Cynodon dactylon*. Part of the site is severely disturbed by an old borrow pit, which was later backfilled and converted to a drive-in theatre. Much dumping of rubble and general littering also occur on the site.

#### 2.3.4 Landuse (see Dwg 2)

The current landuse on the property consists of disturbed veld, partly previously used for a drive-in theatre. Dumping and littering have occurred on the site. The zoning is currently Agriculture. Adjacent landuses consist of The Rio casino west of the site, Meiringspark residential township north of the site, Shell ultra-city east of the site, and Uraniaville light industrial area south of the N12 freeway and the site.

#### 2.5.5 Pollution

Pollution on the site and surrounding area is average. Sources of pollution in the area consist of traffic noise, dumping and littering, and limited odours from traffic emissions and veld fires. None of these has, however, a direct or detrimental impact on the proposed development of the site.

The site is located within a developed area, but is derelict with dumping and littering taking place. The old borrow pit on part of the site was converted to a drive-in theatre, which was later abandoned.