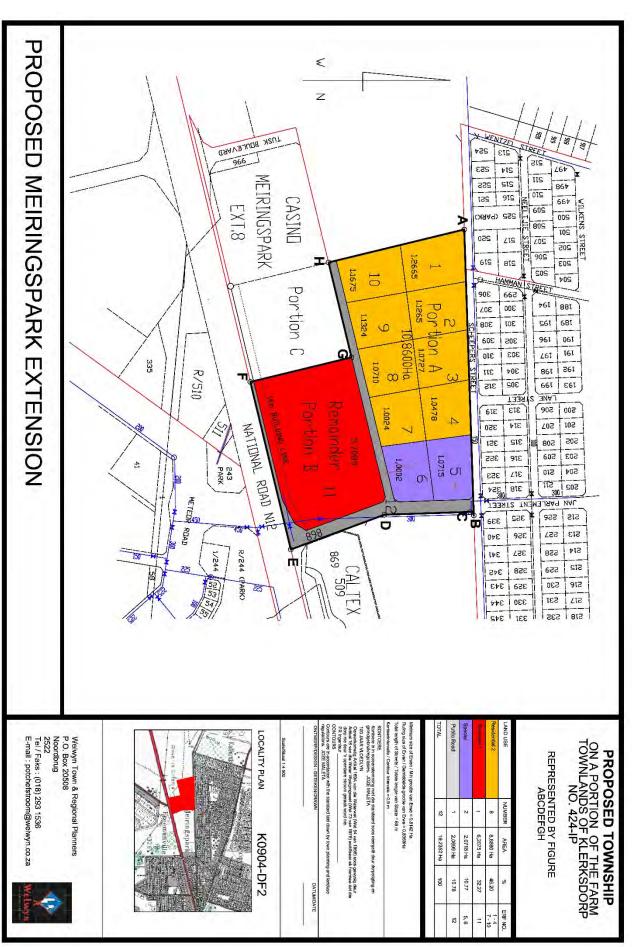

# 1.2 The property (Drawing 1 and 2)

Portion 603 and Part of Portion 604 is located along and north of the N12 freeway, between the Rio casino and Shell ultra-city west of Klerksdorp. (coordinates 26°52'03.34"S; 26°37'27.12"E). The properties measure 17,1668ha.

# 1.3 <u>The project</u> (Drawing 4)

The proposed development will consist of Residential 2 development and Special (taxi rank) on Portion 603 (indicated as Portion A), and Business 1 development on Part of Portion 604 (indicated as Portion B). Only one alternative site has been considered, based upon the purchase of the property specifically for this use.

# 2.3.1 Location & access (see Appendix D1 and Drawing 1)

The property is located along and north of the N12 freeway, between the Rio casino and Shell ultra-city in the west of Klerksdorp (coordinates 26°52'03.34"S; 26°37'27.12"E). Access is from the existing signalled intersection of the N12 freeway and Benji Oliphant Road to Uraniaville, which will be upgraded in future, as well as Scheepers Street north of the site, and Jan Parlement Street east of the site. The properties measure 17,1668ha.

# 4.2 Alternative sites (see Dwg 4)

Only one site alternative has been evaluated, based upon ownership, location, and specific needs of the Applicant.

This Alternative consists of the development of Residential 2 stands adjacent to the existing Meiringspark residential township to be sold off to developers, as well as a small shopping centre with taxi rank along the N12 freeway and between the existing Rio casino and the filling station.

#### 4.4 Development proposal

The proposed development (see Dwg 4) represents an environmentally integrated layout based on the evaluation and interpretation of existing site

resources, needs and tendencies, layout principles and engineering considerations. The proposed development will consist of Residential 2 stands adjacent to the existing Meiringspark residential township (to be sold off to developers), as well as a small shopping centre with taxi rank along the N12 freeway and between the existing Rio casino and the filling station, with associated infrastructure/services (roads, parking, water, sewage, electricity, stormwater, waste).