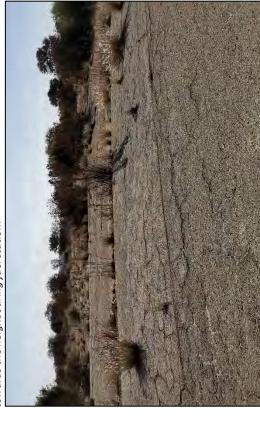

# 2.2 <u>Natural characteristics</u> (see Dwg 2, Fig 1)

These characteristics are more site specific and deals with the site and its immediate surroundings. These characteristics were also investigated in more detail pertaining to the site and the proposed development thereof.

#### 2.2.6 Vegetation

The site is classified as Vaal-Vet Sandy Grassland. Scattered tree species consist primarily of *Vachellia karoo and Searsia lancea*. Dominant grass species consist of *Anthepora pubescens, Aristida congesta, Chloris virgata, Cymbopogon caesius and Cynodon dactylon*. Part of the site is severely disturbed by an old borrow pit, which was later backfilled and converted to a drive-in theatre. Much dumping of rubble and general littering also occur on the site.

#### 2.3.4 Landuse (see Dwg 2)

The current landuse on the property consists of disturbed veld, partly previously used for a drive-in theatre. Dumping and littering have occurred on the site. The zoning is currently Agriculture. Adjacent landuses consist of The Rio casino west of the site, Meiringspark residential township north of the site, Shell ultra-city east of the site, and Uraniaville light industrial area south of the N12 freeway and the site.