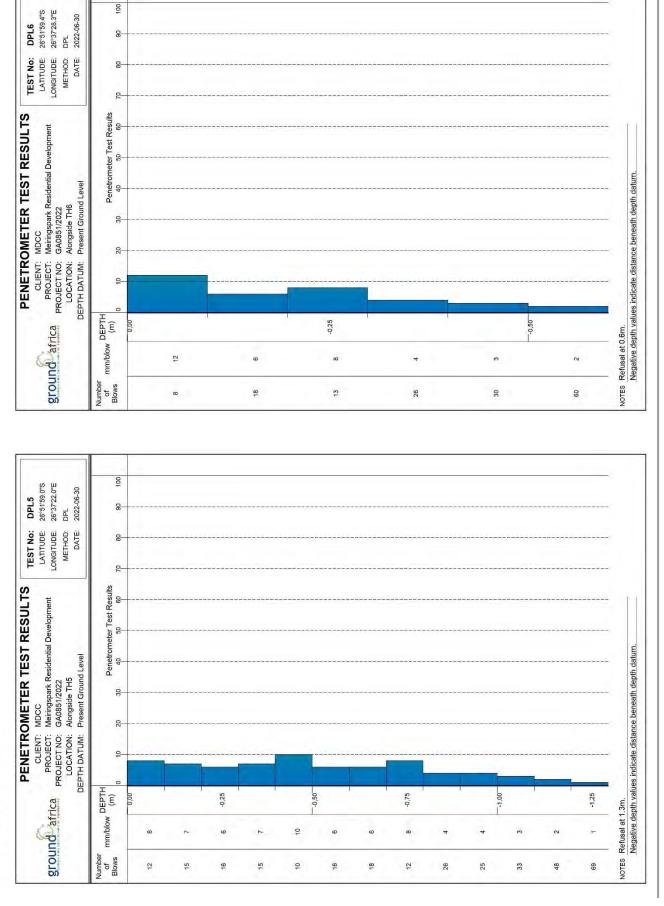

# 2.2.1 Geology & geotechnical (see Appendix D3)

Site is underlain by amygdaloidal lavas of the Rietgat Formation, Platberg Group and consist of mostly greenish-grey amygdaloidal andesite to dacite with some interbedded shale, tuff, greywacke and conglomerate. Part of the site was previously used as a borrow pit and later backfilled and converted to a drive-in theatre, and subsequently abandoned