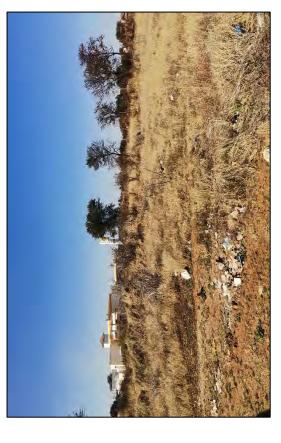

# 2.2 <u>Natural characteristics</u> (see Dwg 2, Fig 1)

These characteristics are more site specific and deals with the site and its immediate surroundings. These characteristics were also investigated in more detail pertaining to the site and the proposed development thereof.

#### 2.2.6 Vegetation

The site is classified as Vaal-Vet Sandy Grassland. Scattered tree species consist primarily of *Vachellia karoo and Searsia lancea*. Dominant grass species consist of *Anthepora pubescens, Aristida congesta, Chloris virgata, Cymbopogon caesius and Cynodon dactylon*. Part of the site is severely disturbed by an old borrow pit, which was later backfilled and converted to a drive-in theatre. Much dumping of rubble and general littering also occur on the site.

#### 2.3.4 Landuse (see Dwg 2)

The current landuse on the property consists of disturbed veld, partly previously used for a drive-in theatre. Dumping and littering have occurred on the site. The zoning is currently Agriculture. Adjacent landuses consist of The Rio casino west of the site, Meiringspark residential township north of the site, Shell ultra-city east of the site, and Uraniaville light industrial area south of the N12 freeway and the site.