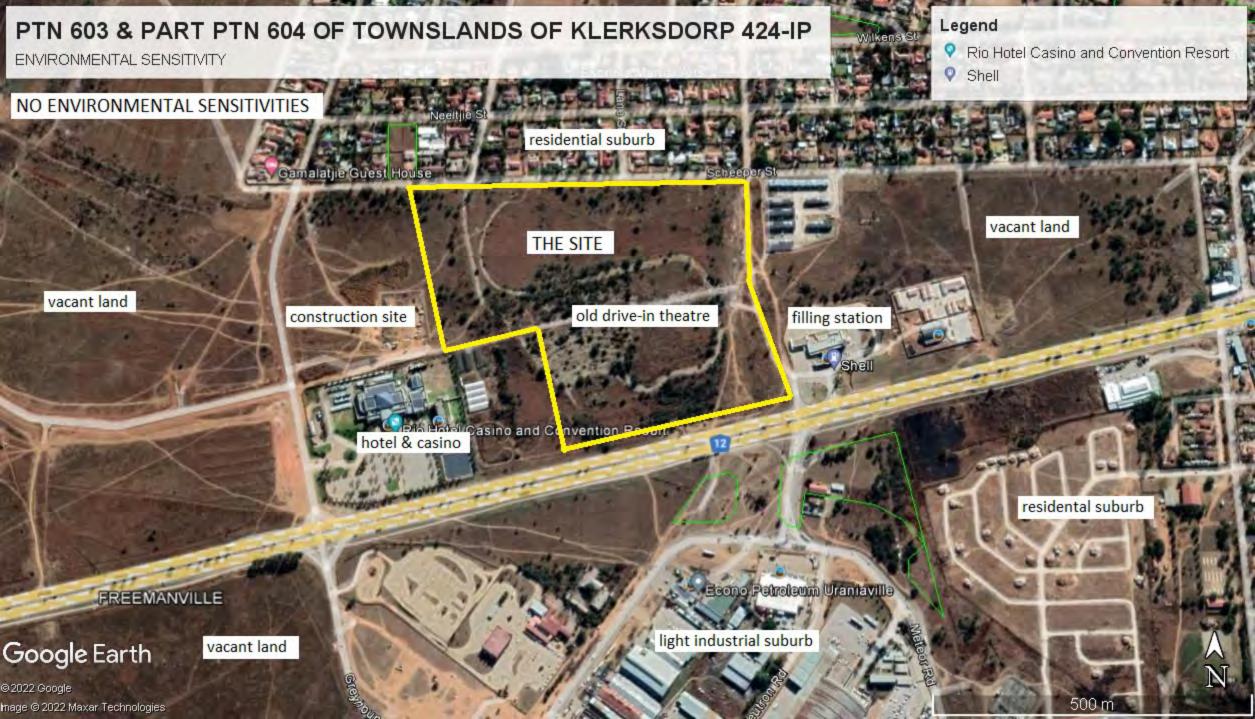

#### 2.5.1 Biodiversity (see Dwg 3)

Biodiversity represents the variety of plant (trees, shrubs, groundcovers, grasses, aquatics, succulents) and animal (mammals, birds, reptiles, amphibians, fish, insects) species that occur or may occur in the area. The biodiversity/environmental sensitivity is low, due to development and disturbance, and limited natural vegetation.

Although the DFFE screening indicates Very High terrestrial biodiversity sensitivity, the entire site is disturbed (old borrow pit and later drive-in theatre) and surrounded by development (Meiringspark residential township north, Shell ultra-city east, N12 freeway and Uraniaville light industrial township south, and Rio casino west). The biodiversity classification refers to a Critical Biodiversity 2 Area, which cannot be justified due to disturbance of the site.

#### 6.4 Ecological sensitivity (see Dwg 3 and Appendix E)

The ecological/environmental sensitivity of the site is deemed low, primarily due to disturbance of site and surrounding development.

Although the DFFE screening indicates Very High terrestrial biodiversity sensitivity, the entire site is disturbed (old borrow pit and later drive-in theatre) and surrounded by development (Meiringspark residential township north, Shell ultra-city east, N12 freeway and Uraniaville light industrial township south, and

Rio casino west). The biodiversity classification refers to a Critical Biodiversity 2 Area, which cannot be justified due to disturbance of the site.