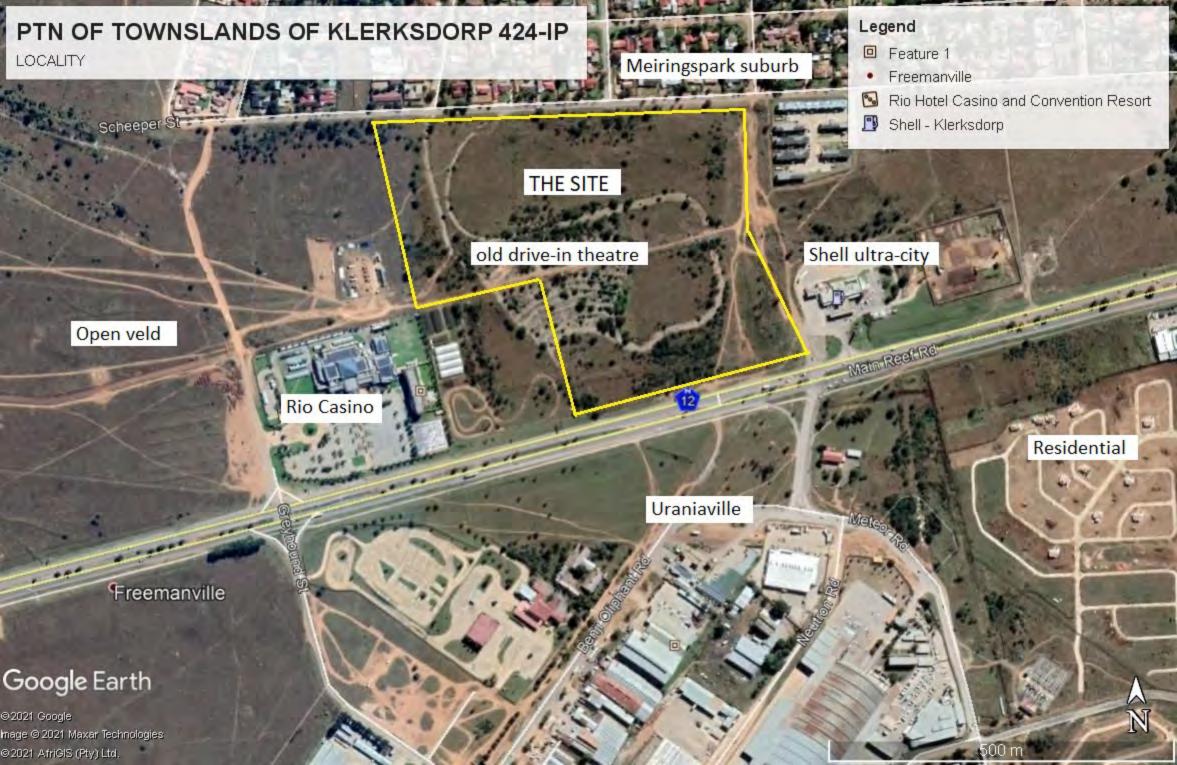

# 1.2 The property (Drawing 1 and 2)

Portion 603 and Part of Portion 604 is located along and north of the N12 freeway, between the Rio casino and Shell ultra-city west of Klerksdorp. (coordinates 26°52'03.34"S; 26°37'27.12"E). The properties measure 17,1668ha.

#### 2.1.2 Physical environment

The area is developed and disturbed. Residential, commercial and light industrial development (Meiringspark, Uraniaville) along both north and south of the N12 freeway in the west of Klerksdorp. The N12 freeway runs along the southern boundary of Portion 604, with the Rio casino and Shell ultra-city on either side of the site. Residential development occurs north of the site, and commercial and light industrial development south of the site.

# 2.3.1 Location & access (see Appendix D1 and Drawing 1)

The property is located along and north of the N12 freeway, between the Rio casino and Shell ultra-city in the west of Klerksdorp (coordinates 26°52'03.34"S; 26°37'27.12"E). Access is from the existing signalled intersection of the N12 freeway and Benji Oliphant Road to Uraniaville, which will be upgraded in future, as well as Scheepers Street north of the site, and Jan Parlement Street east of the site. The properties measure 17,1668ha.

#### 2.3.4 Landuse (see Dwg 2)

The current landuse on the property consists of disturbed veld, partly previously used for a drive-in theatre. Dumping and littering have occurred on the site. The zoning is currently Agriculture. Adjacent landuses consist of The Rio casino west of the site, Meiringspark residential township north of the site, Shell ultra-city east of the site, and Uraniaville light industrial area south of the N12 freeway and the site.