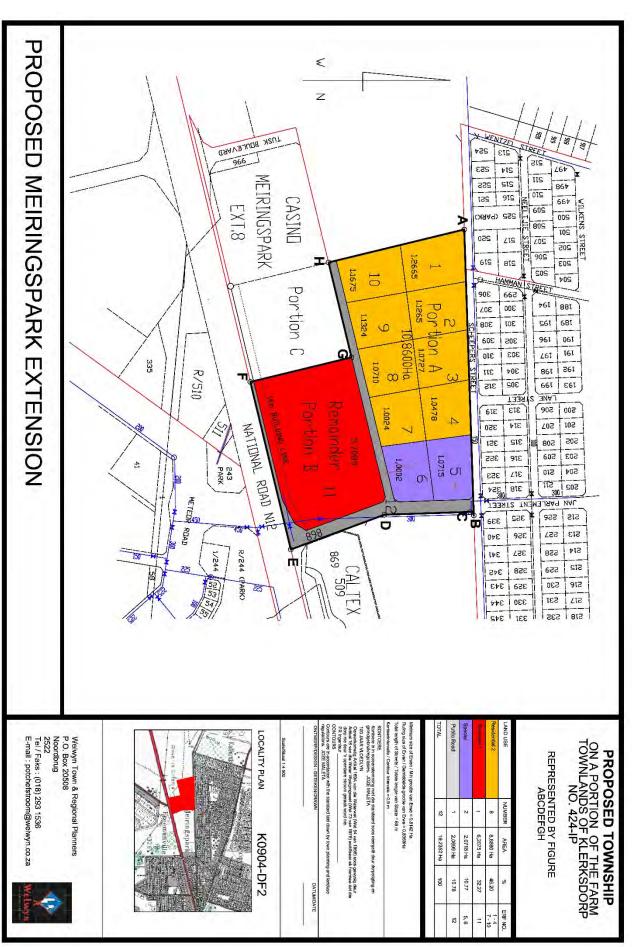

# 4.2 Alternative sites (see Dwg 4)

Only one site alternative has been evaluated, based upon ownership, location, and specific needs of the Applicant.

This Alternative consists of the development of Residential 2 stands adjacent to the existing Meiringspark residential township to be sold off to developers, as well as a small shopping centre with taxi rank along the N12 freeway and between the existing Rio casino and the filling station.

#### 4.4 Development proposal

The proposed development (see Dwg 4) represents an environmentally integrated layout based on the evaluation and interpretation of existing site

resources, needs and tendencies, layout principles and engineering considerations. The proposed development will consist of Residential 2 stands adjacent to the existing Meiringspark residential township (to be sold off to developers), as well as a small shopping centre with taxi rank along the N12 freeway and between the existing Rio casino and the filling station, with associated infrastructure/services (roads, parking, water, sewage, electricity, stormwater, waste).