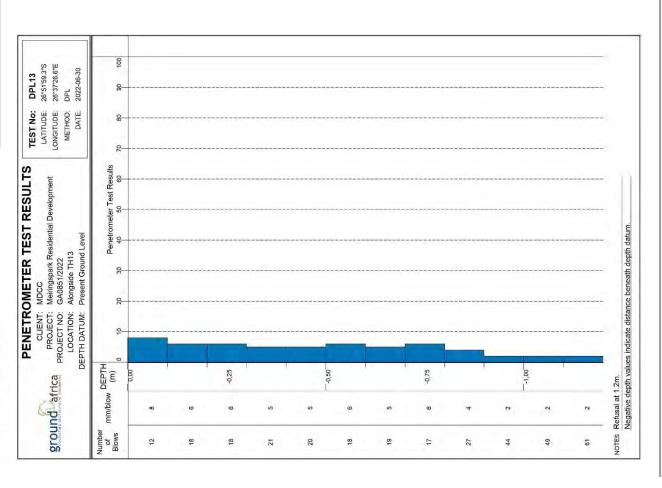

# 2.2.1 Geology & geotechnical (see Appendix D3)

Site is underlain by amygdaloidal lavas of the Rietgat Formation, Platberg Group and consist of mostly greenish-grey amygdaloidal andesite to dacite with some interbedded shale, tuff, greywacke and conglomerate. Part of the site was previously used as a borrow pit and later backfilled and converted to a drive-in theatre, and subsequently abandoned