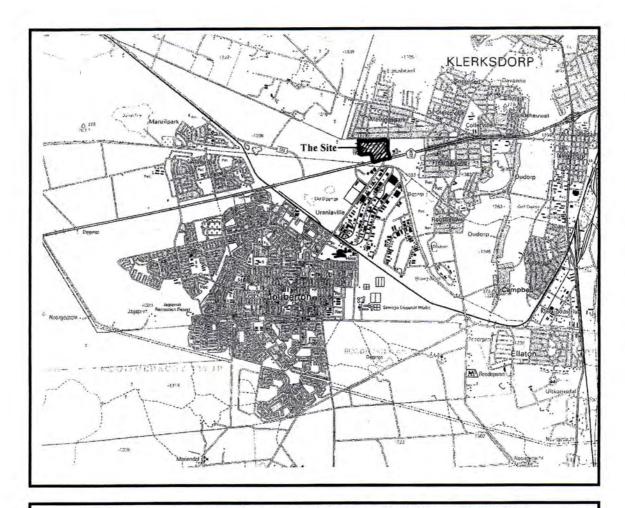

# 1.2 The property (Drawing 1 and 2)

Portion 603 and Part of Portion 604 is located along and north of the N12 freeway, between the Rio casino and Shell ultra-city west of Klerksdorp. (coordinates 26°52'03.34"S; 26°37'27.12"E). The properties measure 17,1668ha.

# 2.3.1 Location & access (see Appendix D1 and Drawing 1)

The property is located along and north of the N12 freeway, between the Rio casino and Shell ultra-city in the west of Klerksdorp (coordinates 26°52'03.34"S; 26°37'27.12"E). Access is from the existing signalled intersection of the N12 freeway and Benji Oliphant Road to Uraniaville, which will be upgraded in future, as well as Scheepers Street north of the site, and Jan Parlement Street east of the site. The properties measure 17,1668ha.