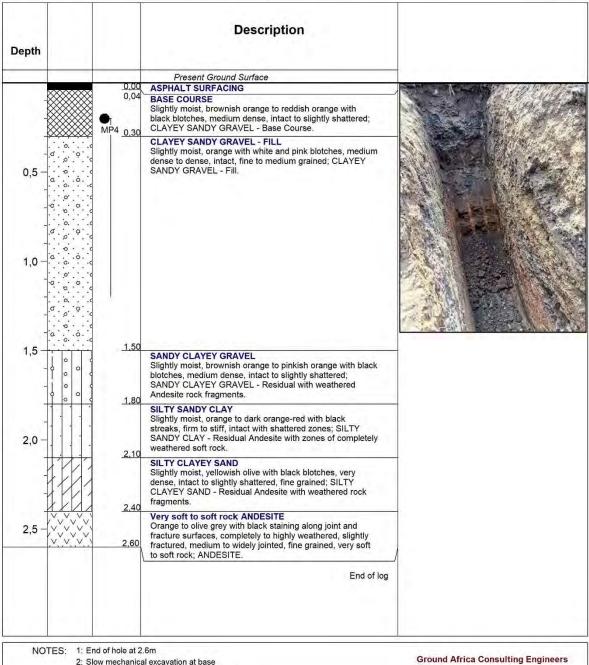

# 2.2.1 Geology & geotechnical (see Appendix D3)

Site is underlain by amygdaloidal lavas of the Rietgat Formation, Platberg Group and consist of mostly greenish-grey amygdaloidal andesite to dacite with some interbedded shale, tuff, greywacke and conglomerate. Part of the site was previously used as a borrow pit and later backfilled and converted to a drive-in theatre, and subsequently abandoned

#### 2.2.2 Soils

Soils appear to be residual soil derived from the in-situ decomposition of the parent rock that has resulted in the formation of fine-grained, clay rich residual soils.

#### 2.2.6 Vegetation

The site is classified as Vaal-Vet Sandy Grassland. Scattered tree species consist primarily of *Vachellia karoo and Searsia lancea*. Dominant grass species consist of *Anthepora pubescens, Aristida congesta, Chloris virgata, Cymbopogon caesius and Cynodon dactylon*. Part of the site is severely disturbed by an old borrow pit, which was later backfilled and converted to a drive-in theatre. Much dumping of rubble and general littering also occur on the site.