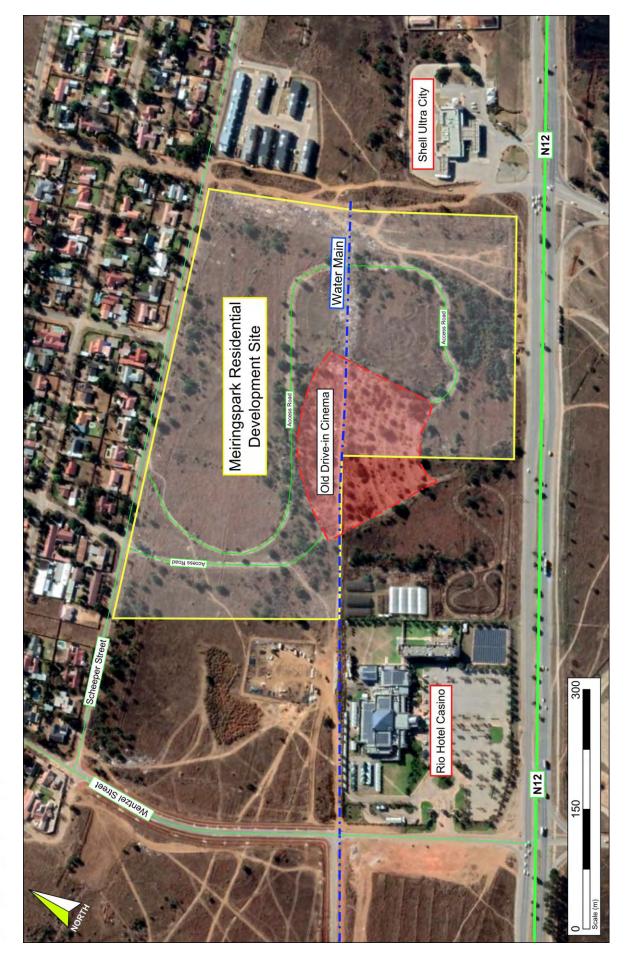

# 1.2 The property (Drawing 1 and 2)

Portion 603 and Part of Portion 604 is located along and north of the N12 freeway, between the Rio casino and Shell ultra-city west of Klerksdorp. (coordinates 26°52'03.34"S; 26°37'27.12"E). The properties measure 17,1668ha.

#### 2.1.2 Physical environment

The area is developed and disturbed. Residential, commercial and light industrial development (Meiringspark, Uraniaville) along both north and south of the N12 freeway in the west of Klerksdorp. The N12 freeway runs along the southern boundary of Portion 604, with the Rio casino and Shell ultra-city on either side of the site. Residential development occurs north of the site, and commercial and light industrial development south of the site.

# 2.3.1 Location & access (see Appendix D1 and Drawing 1)

The property is located along and north of the N12 freeway, between the Rio casino and Shell ultra-city in the west of Klerksdorp (coordinates 26°52'03.34"S; 26°37'27.12"E). Access is from the existing signalled intersection of the N12 freeway and Benji Oliphant Road to Uraniaville, which will be upgraded in future, as well as Scheepers Street north of the site, and Jan Parlement Street east of the site. The properties measure 17,1668ha.