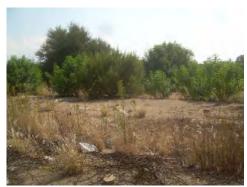

#### 2.1.1 Natural environment

The site is located on a fairly flat plain along the N12 freeway between the Rio casino and the Shell ultra-city in the west of Klerksdorp. Vegetation in the area is classified as Vaal-Vet Sandy Grassland. Scattered tree species consist primarily of Vachellia karoo and Searsia lancea. Dominant grass species consist of Anthepora pubescens, Aristida congesta, Chloris virgata, Cymbopogon caesius and Cynodon dactylon. Geology is mainly underlain by volcanic and sedimentary rocks of the Platberg Group, Ventersdorp Supergroup which contain clastic and chemical sediments as well as felsic to mafic volcanic rock. The climate consists of warm summers and dry winters, with severe frost in winter, and typically with summer afternoon thunderstorms and average rainfall of 530mm annually.

#### 2.2.6 Vegetation

The site is classified as Vaal-Vet Sandy Grassland. Scattered tree species consist primarily of *Vachellia karoo and Searsia lancea*. Dominant grass species consist of *Anthepora pubescens, Aristida congesta, Chloris virgata, Cymbopogon caesius and Cynodon dactylon*. Part of the site is severely disturbed by an old borrow pit, which was later backfilled and converted to a drive-in theatre. Much dumping of rubble and general littering also occur on the site.