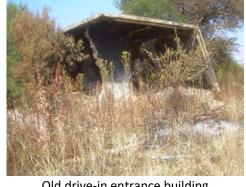

# 2.2.1 Geology & geotechnical (see Appendix D3)

Site is underlain by amygdaloidal lavas of the Rietgat Formation, Platberg Group and consist of mostly greenish-grey amygdaloidal andesite to dacite with some interbedded shale, tuff, greywacke and conglomerate. Part of the site was previously used as a borrow pit and later backfilled and converted to a drive-in theatre, and subsequently abandoned

#### 2.2.6 Vegetation

The site is classified as Vaal-Vet Sandy Grassland. Scattered tree species consist primarily of *Vachellia karoo and Searsia lancea*. Dominant grass species consist of *Anthepora pubescens, Aristida congesta, Chloris virgata, Cymbopogon caesius and Cynodon dactylon*. Part of the site is severely disturbed by an old borrow pit, which was later backfilled and converted to a drive-in theatre. Much dumping of rubble and general littering also occur on the site.

Alternative technology will consist of solar panels and rainwater harvesting in lieu of only conventional electricity and municipal water.

The no-go option represents the continued use of the site for dumping, footpaths, vagrant shelter, potential illegal occupation, and derelict and disturbed abandoned drive-in theatre, with no economic benefit.

#### 6.7 Development alternatives

Only one alternative site has been considered, based upon ownership, locality and Applicant's specific needs.

The no-go option represents the continued use of the site for dumping, footpaths, vagrant shelter, potential illegal occupation, and derelict and disturbed abandoned drive-in theatre, with no economic benefit.