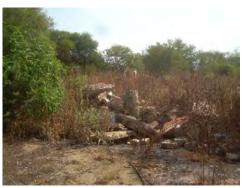

#### 2.2.6 Vegetation

The site is classified as Vaal-Vet Sandy Grassland. Scattered tree species consist primarily of *Vachellia karoo and Searsia lancea*. Dominant grass species consist of *Anthepora pubescens, Aristida congesta, Chloris virgata, Cymbopogon caesius and Cynodon dactylon*. Part of the site is severely disturbed by an old borrow pit, which was later backfilled and converted to a drive-in theatre. Much dumping of rubble and general littering also occur on the site.

#### 2.3.4 Landuse (see Dwg 2)

The current landuse on the property consists of disturbed veld, partly previously used for a drive-in theatre. Dumping and littering have occurred on the site. The zoning is currently Agriculture. Adjacent landuses consist of The Rio casino west of the site, Meiringspark residential township north of the site, Shell ultra-city east of the site, and Uraniaville light industrial area south of the N12 freeway and the site.

The site is located within a developed area, but is derelict with dumping and littering taking place. The old borrow pit on part of the site was converted to a drive-in theatre, which was later abandoned.