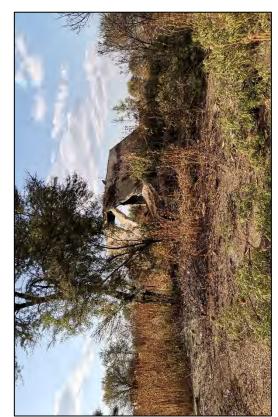

# 2.2 <u>Natural characteristics</u> (see Dwg 2, Fig 1)

These characteristics are more site specific and deals with the site and its immediate surroundings. These characteristics were also investigated in more detail pertaining to the site and the proposed development thereof.

#### 2.2.6 Vegetation

The site is classified as Vaal-Vet Sandy Grassland. Scattered tree species consist primarily of *Vachellia karoo and Searsia lancea*. Dominant grass species consist of *Anthepora pubescens, Aristida congesta, Chloris virgata, Cymbopogon caesius and Cynodon dactylon*. Part of the site is severely disturbed by an old borrow pit, which was later backfilled and converted to a drive-in theatre. Much dumping of rubble and general littering also occur on the site.

#### 2.3.4 Landuse (see Dwg 2)

The current landuse on the property consists of disturbed veld, partly previously used for a drive-in theatre. Dumping and littering have occurred on the site. The zoning is currently Agriculture. Adjacent landuses consist of The Rio casino west of the site, Meiringspark residential township north of the site, Shell ultra-city east of the site, and Uraniaville light industrial area south of the N12 freeway and the site.