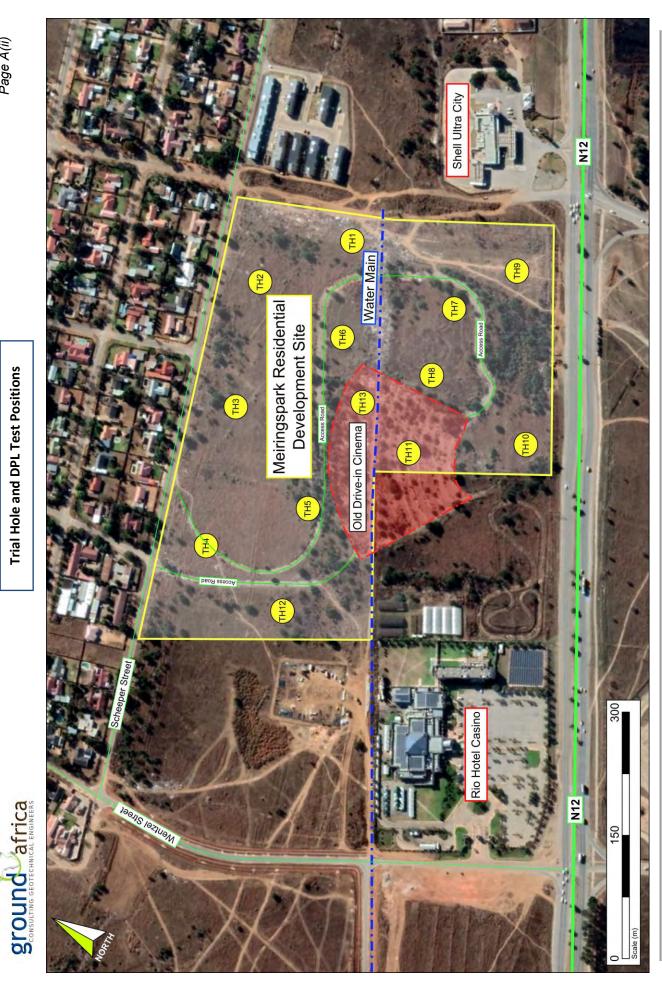

# 2.2 <u>Natural characteristics</u> (see Dwg 2, Fig 1)

These characteristics are more site specific and deals with the site and its immediate surroundings. These characteristics were also investigated in more detail pertaining to the site and the proposed development thereof.

# 2.2.1 Geology & geotechnical (see Appendix D3)

Site is underlain by amygdaloidal lavas of the Rietgat Formation, Platberg Group and consist of mostly greenish-grey amygdaloidal andesite to dacite with some interbedded shale, tuff, greywacke and conglomerate. Part of the site was previously used as a borrow pit and later backfilled and converted to a drive-in theatre, and subsequently abandoned

#### 2.2.6 Vegetation

The site is classified as Vaal-Vet Sandy Grassland. Scattered tree species consist primarily of *Vachellia karoo and Searsia lancea*. Dominant grass species consist of *Anthepora pubescens, Aristida congesta, Chloris virgata, Cymbopogon caesius and Cynodon dactylon*. Part of the site is severely disturbed by an old borrow pit, which was later backfilled and converted to a drive-in theatre. Much dumping of rubble and general littering also occur on the site.

#### 2.3.4 Landuse (see Dwg 2)

The current landuse on the property consists of disturbed veld, partly previously used for a drive-in theatre. Dumping and littering have occurred on the site. The zoning is currently Agriculture. Adjacent landuses consist of The Rio casino west of the site, Meiringspark residential township north of the site, Shell ultra-city east of the site, and Uraniaville light industrial area south of the N12 freeway and the site.

#### 2.5.1 Biodiversity (see Dwg 3)

Biodiversity represents the variety of plant (trees, shrubs, groundcovers, grasses, aquatics, succulents) and animal (mammals, birds, reptiles, amphibians, fish, insects) species that occur or may occur in the area. The biodiversity/environmental sensitivity is low, due to development and disturbance, and limited natural vegetation.

Although the DFFE screening indicates Very High terrestrial biodiversity sensitivity, the entire site is disturbed (old borrow pit and later drive-in theatre) and surrounded by development (Meiringspark residential township north, Shell ultra-city east, N12 freeway and Uraniaville light industrial township south, and Rio casino west). The biodiversity classification refers to a Critical Biodiversity 2 Area, which cannot be justified due to disturbance of the site.