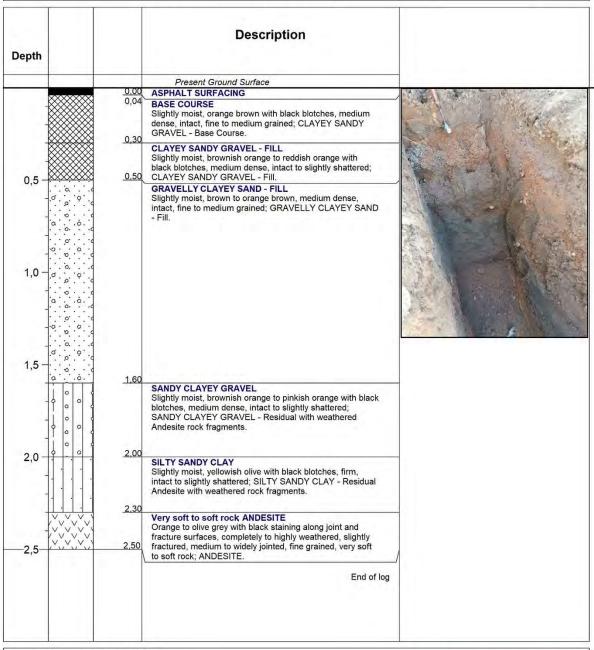

# 2.2.1 Geology & geotechnical (see Appendix D3)

Site is underlain by amygdaloidal lavas of the Rietgat Formation, Platberg Group and consist of mostly greenish-grey amygdaloidal andesite to dacite with some interbedded shale, tuff, greywacke and conglomerate. Part of the site was previously used as a borrow pit and later backfilled and converted to a drive-in theatre, and subsequently abandoned

#### 2.2.2 Soils

Soils appear to be residual soil derived from the in-situ decomposition of the parent rock that has resulted in the formation of fine-grained, clay rich residual soils.

#### 2.2.6 Vegetation

The site is classified as Vaal-Vet Sandy Grassland. Scattered tree species consist primarily of *Vachellia karoo and Searsia lancea*. Dominant grass species consist of *Anthepora pubescens, Aristida congesta, Chloris virgata, Cymbopogon caesius and Cynodon dactylon*. Part of the site is severely disturbed by an old borrow pit, which was later backfilled and converted to a drive-in theatre. Much dumping of rubble and general littering also occur on the site.