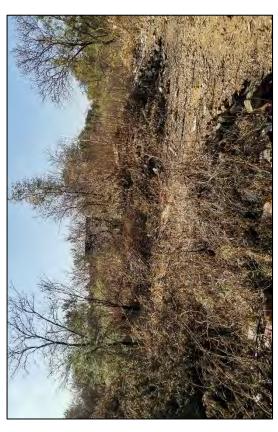

#### **FIGURES**

1 Site photographs

# 2.2 <u>Natural characteristics</u> (see Dwg 2, Fig 1)

These characteristics are more site specific and deals with the site and its immediate surroundings. These characteristics were also investigated in more detail pertaining to the site and the proposed development thereof.

#### 2.2.6 Vegetation

The site is classified as Vaal-Vet Sandy Grassland. Scattered tree species consist primarily of *Vachellia karoo and Searsia lancea*. Dominant grass species consist of *Anthepora pubescens, Aristida congesta, Chloris virgata, Cymbopogon caesius and Cynodon dactylon*. Part of the site is severely disturbed by an old borrow pit, which was later backfilled and converted to a drive-in theatre. Much dumping of rubble and general littering also occur on the site.

#### 2.5.1 Biodiversity (see Dwg 3)

Biodiversity represents the variety of plant (trees, shrubs, groundcovers, grasses, aquatics, succulents) and animal (mammals, birds, reptiles, amphibians, fish, insects) species that occur or may occur in the area. The biodiversity/environmental sensitivity is low, due to development and disturbance, and limited natural vegetation.