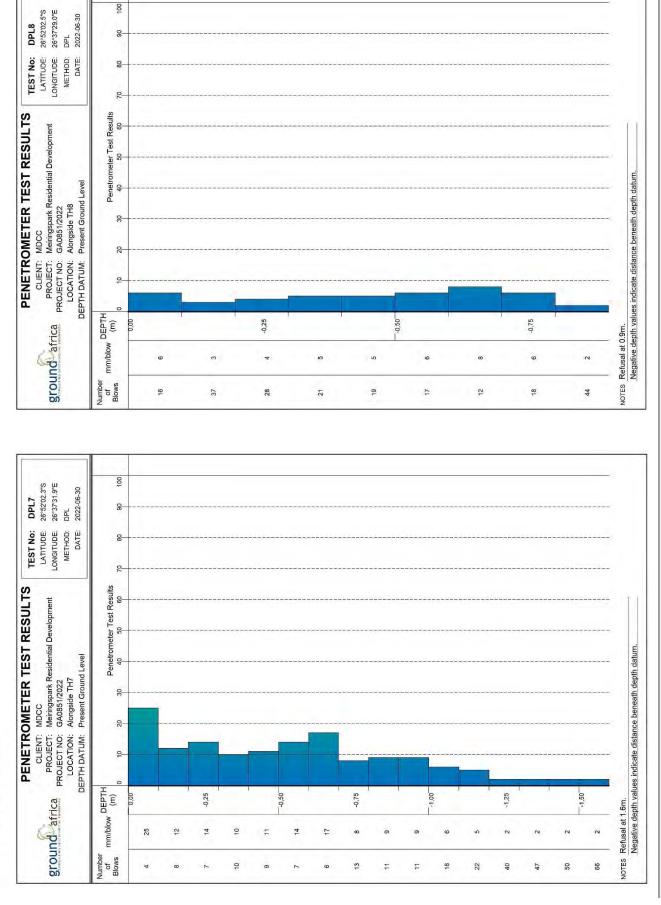

# 2.2.1 Geology & geotechnical (see Appendix D3)

Site is underlain by amygdaloidal lavas of the Rietgat Formation, Platberg Group and consist of mostly greenish-grey amygdaloidal andesite to dacite with some interbedded shale, tuff, greywacke and conglomerate. Part of the site was previously used as a borrow pit and later backfilled and converted to a drive-in theatre, and subsequently abandoned