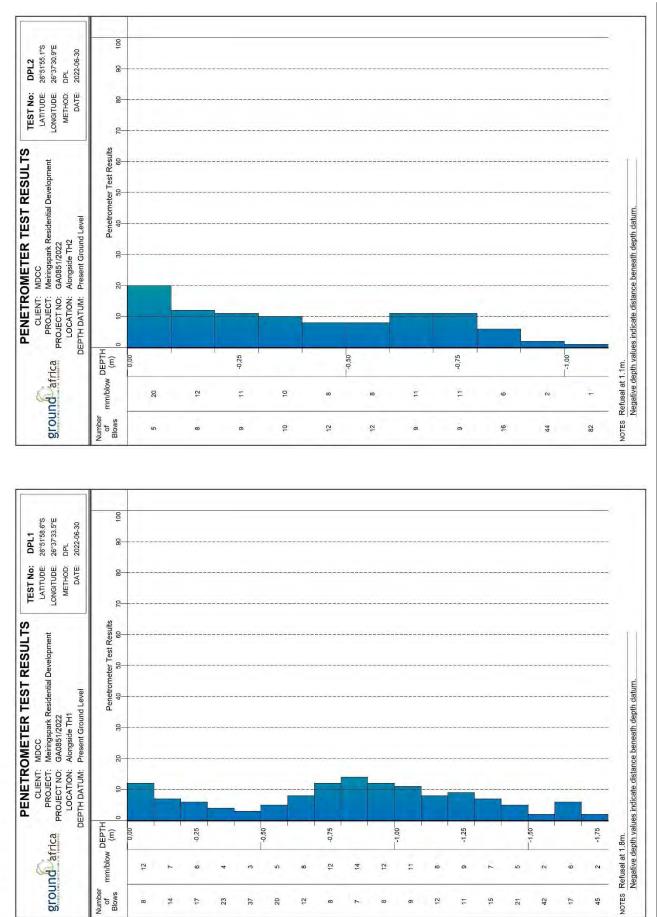

#### 2.2.3 Topography

The site is located on a fairly flat plain. The site slopes northwards at an average slope of 1%. The site elevation is about 1327m above mean sea level.

## 2.2.4 Hydrology

The average rainfall in the area is 530mm during November to March. The site slopes to the north, with stormwater runoff in the form of sheetwash. No groundwater seepage was detected and no groundwater is anticipated in the near surface ground horizons.