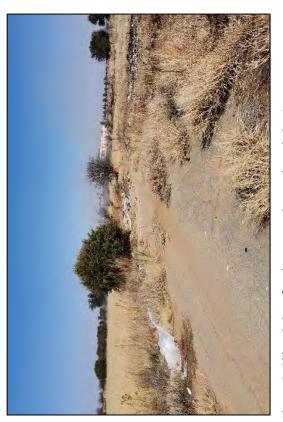

#### **FIGURES**

1 Site photographs

# 2.2 <u>Natural characteristics</u> (see Dwg 2, Fig 1)

These characteristics are more site specific and deals with the site and its immediate surroundings. These characteristics were also investigated in more detail pertaining to the site and the proposed development thereof.

#### 2.2.6 Vegetation

The site is classified as Vaal-Vet Sandy Grassland. Scattered tree species consist primarily of *Vachellia karoo and Searsia lancea*. Dominant grass species consist of *Anthepora pubescens, Aristida congesta, Chloris virgata, Cymbopogon caesius and Cynodon dactylon*. Part of the site is severely disturbed by an old borrow pit, which was later backfilled and converted to a drive-in theatre. Much dumping of rubble and general littering also occur on the site.

#### 2.5.1 Biodiversity (see Dwg 3)

Biodiversity represents the variety of plant (trees, shrubs, groundcovers, grasses, aquatics, succulents) and animal (mammals, birds, reptiles, amphibians, fish, insects) species that occur or may occur in the area. The biodiversity/environmental sensitivity is low, due to development and disturbance, and limited natural vegetation.