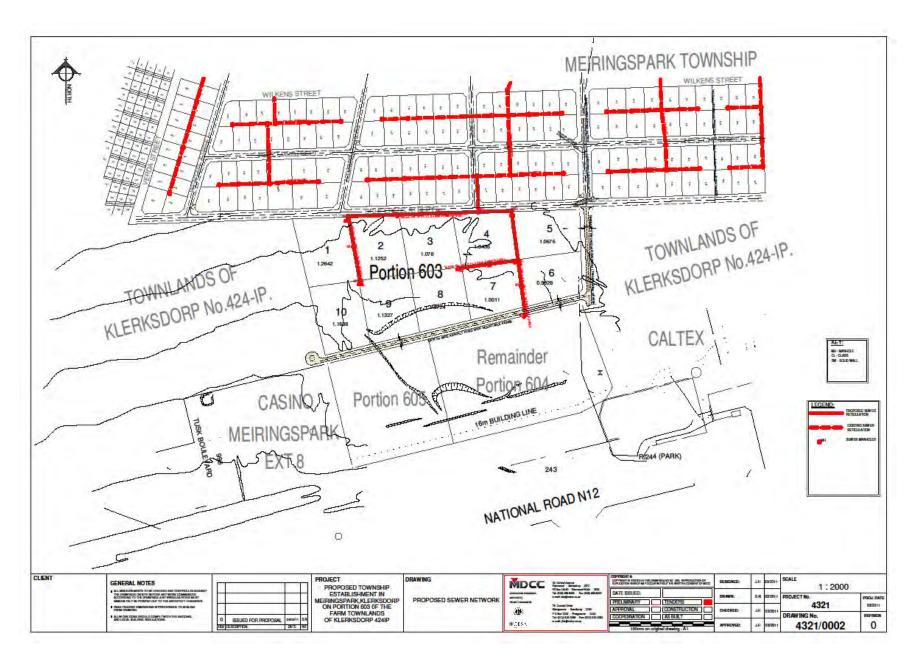

# 2.3.3 Infrastructure (see Appendix D1 and D2)

Water will be supplied by City of Matlosana. Sewerage disposal will be by means of existing City of Matlosana network. Stormwater disposal will be into existing City of Matlosana network. Waste disposal will also be by city of Matlosana. Electricity will be provided by City of Matlosana.