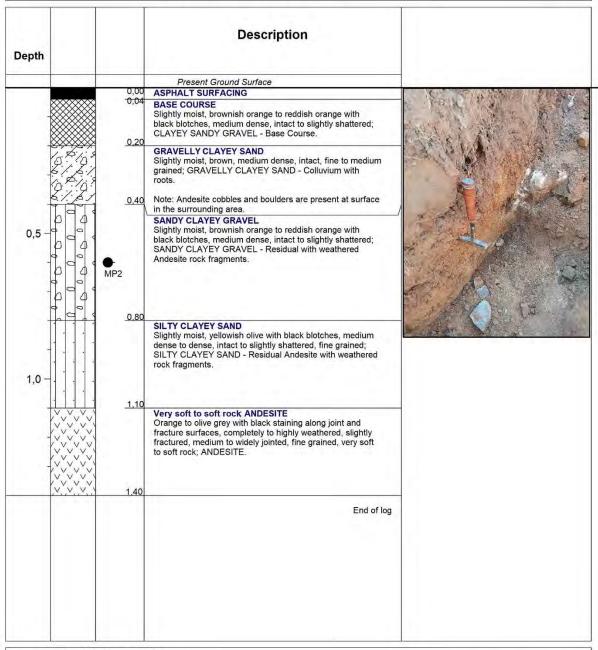

# 2.2.1 Geology & geotechnical (see Appendix D3)

Site is underlain by amygdaloidal lavas of the Rietgat Formation, Platberg Group and consist of mostly greenish-grey amygdaloidal andesite to dacite with some interbedded shale, tuff, greywacke and conglomerate. Part of the site was previously used as a borrow pit and later backfilled and converted to a drive-in theatre, and subsequently abandoned

#### 2.2.2 Soils

Soils appear to be residual soil derived from the in-situ decomposition of the parent rock that has resulted in the formation of fine-grained, clay rich residual soils.