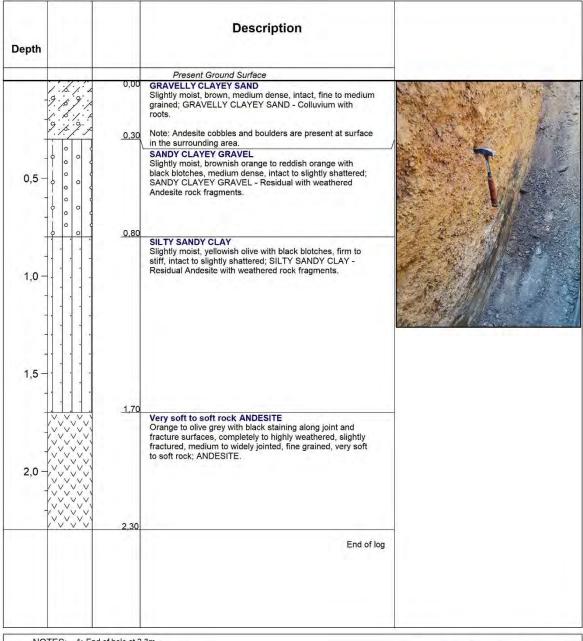

# 2.2.1 Geology & geotechnical (see Appendix D3)

Site is underlain by amygdaloidal lavas of the Rietgat Formation, Platberg Group and consist of mostly greenish-grey amygdaloidal andesite to dacite with some interbedded shale, tuff, greywacke and conglomerate. Part of the site was previously used as a borrow pit and later backfilled and converted to a drive-in theatre, and subsequently abandoned

#### 2.2.2 Soils

Soils appear to be residual soil derived from the in-situ decomposition of the parent rock that has resulted in the formation of fine-grained, clay rich residual soils.