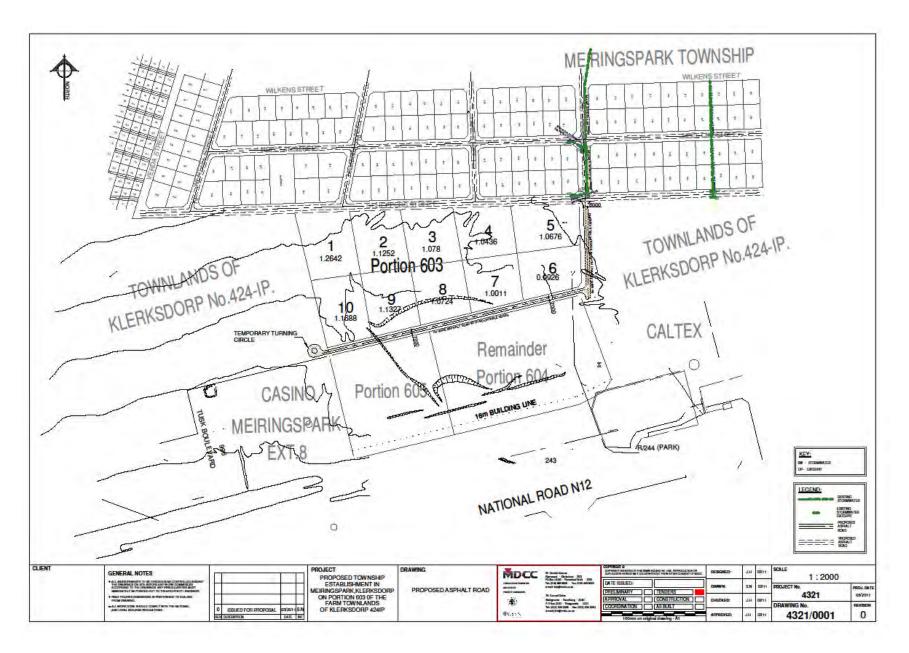

# 2.3.3 Infrastructure (see Appendix D1 and D2)

Water will be supplied by City of Matlosana. Sewerage disposal will be by means of existing City of Matlosana network. Stormwater disposal will be into existing City of Matlosana network. Waste disposal will also be by city of Matlosana. Electricity will be provided by City of Matlosana.