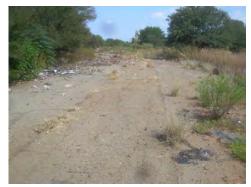

#### 2.2.6 Vegetation

The site is classified as Vaal-Vet Sandy Grassland. Scattered tree species consist primarily of *Vachellia karoo and Searsia lancea*. Dominant grass species consist of *Anthepora pubescens, Aristida congesta, Chloris virgata, Cymbopogon caesius and Cynodon dactylon*. Part of the site is severely disturbed by an old borrow pit, which was later backfilled and converted to a drive-in theatre. Much dumping of rubble and general littering also occur on the site.

#### 2.3.4 Landuse (see Dwg 2)

The current landuse on the property consists of disturbed veld, partly previously used for a drive-in theatre. Dumping and littering have occurred on the site. The zoning is currently Agriculture. Adjacent landuses consist of The Rio casino west of the site, Meiringspark residential township north of the site, Shell ultra-city east of the site, and Uraniaville light industrial area south of the N12 freeway and the site.

The site is located within a developed area, but is derelict with dumping and littering taking place. The old borrow pit on part of the site was converted to a drive-in theatre, which was later abandoned.