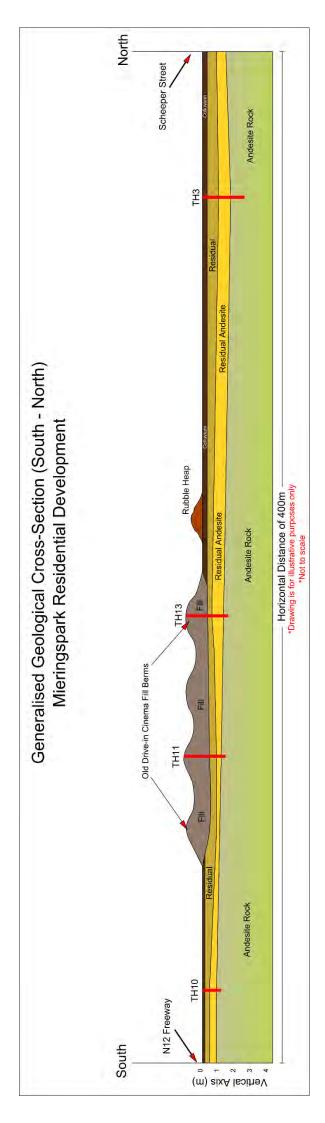

# 2.2.1 Geology & geotechnical (see Appendix D3)

Site is underlain by amygdaloidal lavas of the Rietgat Formation, Platberg Group and consist of mostly greenish-grey amygdaloidal andesite to dacite with some interbedded shale, tuff, greywacke and conglomerate. Part of the site was previously used as a borrow pit and later backfilled and converted to a drive-in theatre, and subsequently abandoned

#### 2.2.6 Vegetation

The site is classified as Vaal-Vet Sandy Grassland. Scattered tree species consist primarily of *Vachellia karoo and Searsia lancea*. Dominant grass species consist of *Anthepora pubescens, Aristida congesta, Chloris virgata, Cymbopogon caesius and Cynodon dactylon*. Part of the site is severely disturbed by an old borrow pit, which was later backfilled and converted to a drive-in theatre. Much dumping of rubble and general littering also occur on the site.

Although the DFFE screening indicates Very High terrestrial biodiversity sensitivity, the entire site is disturbed (old borrow pit and later drive-in theatre) and surrounded by development (Meiringspark residential township north, Shell ultra-city east, N12 freeway and Uraniaville light industrial township south, and Rio casino west). The biodiversity classification refers to a Critical Biodiversity 2 Area, which cannot be justified due to disturbance of the site.

#### 6.4 Ecological sensitivity (see Dwg 3 and Appendix E)

The ecological/environmental sensitivity of the site is deemed low, primarily due to disturbance of site and surrounding development.

Although the DFFE screening indicates Very High terrestrial biodiversity sensitivity, the entire site is disturbed (old borrow pit and later drive-in theatre) and surrounded by development (Meiringspark residential township north, Shell ultra-city east, N12 freeway and Uraniaville light industrial township south, and

Rio casino west). The biodiversity classification refers to a Critical Biodiversity 2 Area, which cannot be justified due to disturbance of the site.