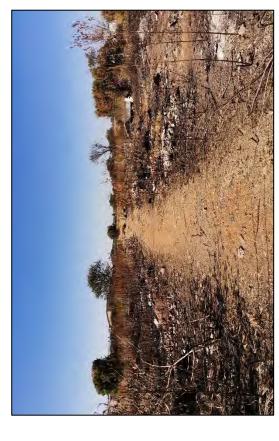

#### **FIGURES**

1 Site photographs

# 2.2 <u>Natural characteristics</u> (see Dwg 2, Fig 1)

These characteristics are more site specific and deals with the site and its immediate surroundings. These characteristics were also investigated in more detail pertaining to the site and the proposed development thereof.

#### 2.2.6 Vegetation

The site is classified as Vaal-Vet Sandy Grassland. Scattered tree species consist primarily of *Vachellia karoo and Searsia lancea*. Dominant grass species consist of *Anthepora pubescens, Aristida congesta, Chloris virgata, Cymbopogon caesius and Cynodon dactylon*. Part of the site is severely disturbed by an old borrow pit, which was later backfilled and converted to a drive-in theatre. Much dumping of rubble and general littering also occur on the site.

#### 2.5.1 Biodiversity (see Dwg 3)

Biodiversity represents the variety of plant (trees, shrubs, groundcovers, grasses, aquatics, succulents) and animal (mammals, birds, reptiles, amphibians, fish, insects) species that occur or may occur in the area. The biodiversity/environmental sensitivity is low, due to development and disturbance, and limited natural vegetation.