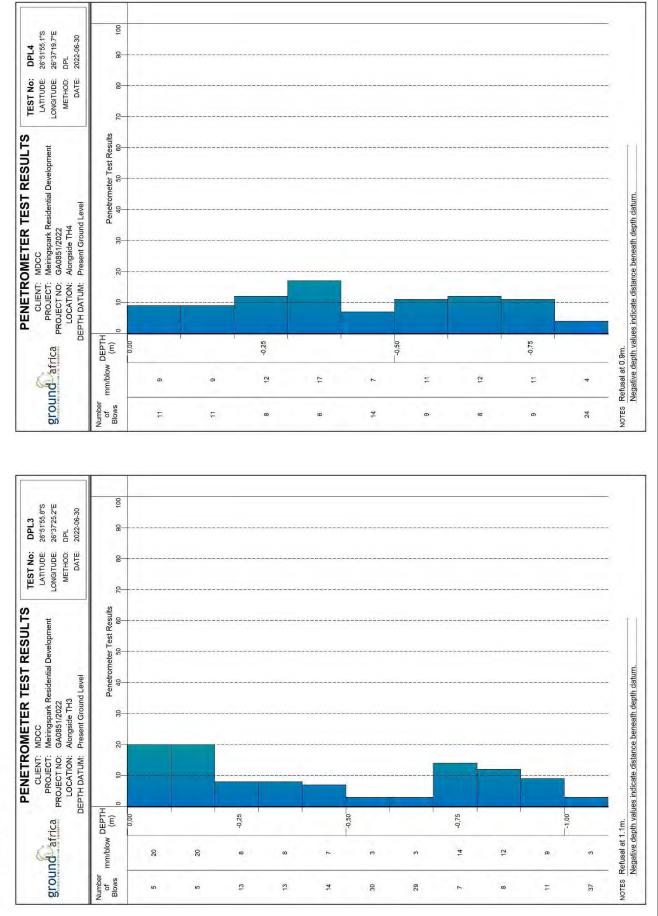

# 2.2.1 Geology & geotechnical (see Appendix D3)

Site is underlain by amygdaloidal lavas of the Rietgat Formation, Platberg Group and consist of mostly greenish-grey amygdaloidal andesite to dacite with some interbedded shale, tuff, greywacke and conglomerate. Part of the site was previously used as a borrow pit and later backfilled and converted to a drive-in theatre, and subsequently abandoned