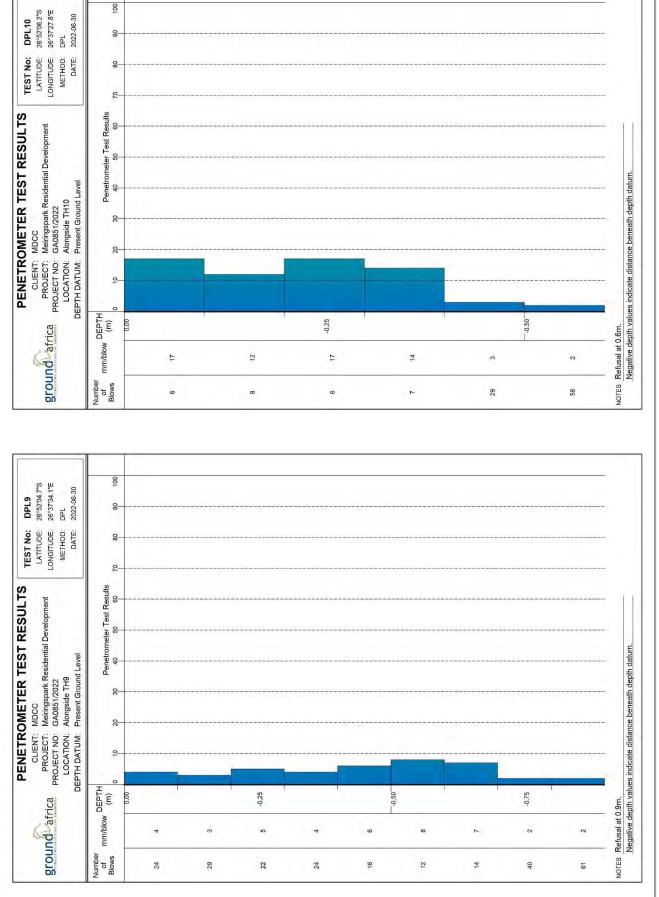

# 2.2.1 Geology & geotechnical (see Appendix D3)

Site is underlain by amygdaloidal lavas of the Rietgat Formation, Platberg Group and consist of mostly greenish-grey amygdaloidal andesite to dacite with some interbedded shale, tuff, greywacke and conglomerate. Part of the site was previously used as a borrow pit and later backfilled and converted to a drive-in theatre, and subsequently abandoned