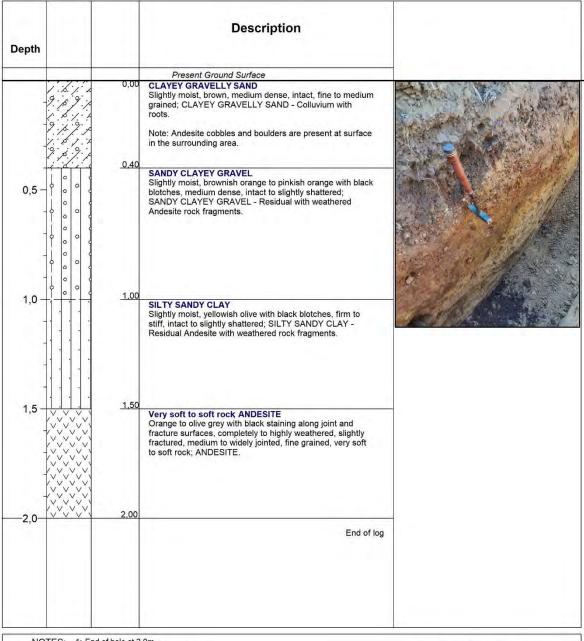

# 2.2.1 Geology & geotechnical (see Appendix D3)

Site is underlain by amygdaloidal lavas of the Rietgat Formation, Platberg Group and consist of mostly greenish-grey amygdaloidal andesite to dacite with some interbedded shale, tuff, greywacke and conglomerate. Part of the site was previously used as a borrow pit and later backfilled and converted to a drive-in theatre, and subsequently abandoned

#### 2.2.2 Soils

Soils appear to be residual soil derived from the in-situ decomposition of the parent rock that has resulted in the formation of fine-grained, clay rich residual soils.

#### 2.2.6 Vegetation

The site is classified as Vaal-Vet Sandy Grassland. Scattered tree species consist primarily of *Vachellia karoo and Searsia lancea*. Dominant grass species consist of *Anthepora pubescens, Aristida congesta, Chloris virgata, Cymbopogon caesius and Cynodon dactylon*. Part of the site is severely disturbed by an old borrow pit, which was later backfilled and converted to a drive-in theatre. Much dumping of rubble and general littering also occur on the site.