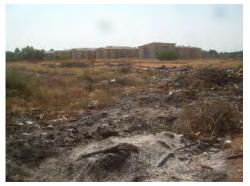

#### 2.2.6 Vegetation

The site is classified as Vaal-Vet Sandy Grassland. Scattered tree species consist primarily of *Vachellia karoo and Searsia lancea*. Dominant grass species consist of *Anthepora pubescens, Aristida congesta, Chloris virgata, Cymbopogon caesius and Cynodon dactylon*. Part of the site is severely disturbed by an old borrow pit, which was later backfilled and converted to a drive-in theatre. Much dumping of rubble and general littering also occur on the site.

#### 2.3.4 Landuse (see Dwg 2)

The current landuse on the property consists of disturbed veld, partly previously used for a drive-in theatre. Dumping and littering have occurred on the site. The zoning is currently Agriculture. Adjacent landuses consist of The Rio casino west of the site, Meiringspark residential township north of the site, Shell ultra-city east of the site, and Uraniaville light industrial area south of the N12 freeway and the site.

The site is located within a developed area, but is derelict with dumping and littering taking place. The old borrow pit on part of the site was converted to a drive-in theatre, which was later abandoned.