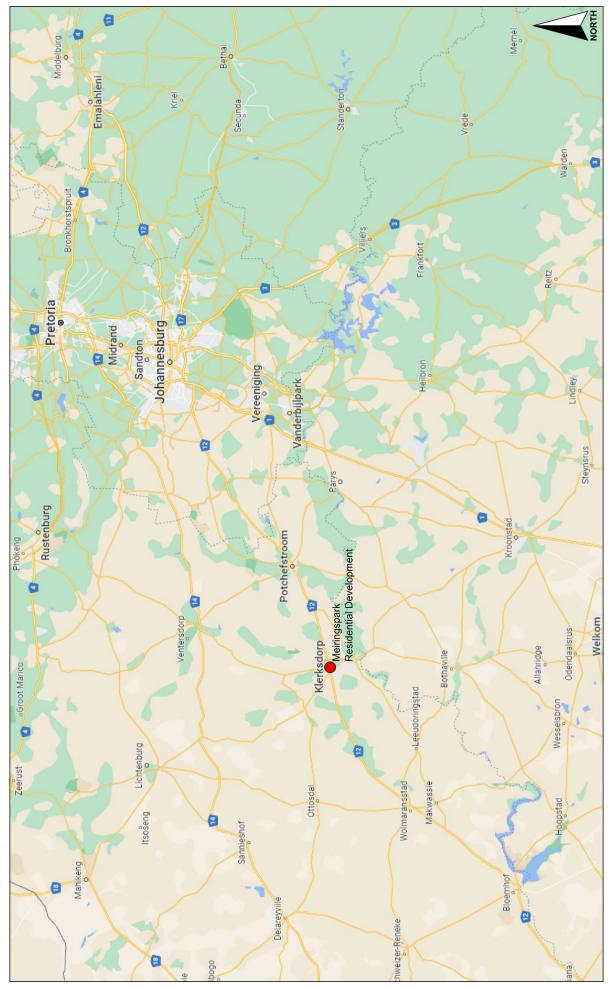

# 1.2 The property (Drawing 1 and 2)

Portion 603 and Part of Portion 604 is located along and north of the N12 freeway, between the Rio casino and Shell ultra-city west of Klerksdorp. (coordinates 26°52'03.34"S; 26°37'27.12"E). The properties measure 17,1668ha.

#### 2.1.1 Natural environment

The site is located on a fairly flat plain along the N12 freeway between the Rio casino and the Shell ultra-city in the west of Klerksdorp. Vegetation in the area is classified as Vaal-Vet Sandy Grassland. Scattered tree species consist primarily of Vachellia karoo and Searsia lancea. Dominant grass species consist of Anthepora pubescens, Aristida congesta, Chloris virgata, Cymbopogon caesius and Cynodon dactylon. Geology is mainly underlain by volcanic and sedimentary rocks of the Platberg Group, Ventersdorp Supergroup which contain clastic and chemical sediments as well as felsic to mafic volcanic rock. The climate consists of warm summers and dry winters, with severe frost in winter, and typically with summer afternoon thunderstorms and average rainfall of 530mm annually.

#### 2.1.2 Physical environment

The area is developed and disturbed. Residential, commercial and light industrial development (Meiringspark, Uraniaville) along both north and south of the N12 freeway in the west of Klerksdorp. The N12 freeway runs along the southern boundary of Portion 604, with the Rio casino and Shell ultra-city on either side of the site. Residential development occurs north of the site, and commercial and light industrial development south of the site.

# 2.3.1 Location & access (see Appendix D1 and Drawing 1)

The property is located along and north of the N12 freeway, between the Rio casino and Shell ultra-city in the west of Klerksdorp (coordinates 26°52'03.34"S; 26°37'27.12"E). Access is from the existing signalled intersection of the N12 freeway and Benji Oliphant Road to Uraniaville, which will be upgraded in future, as well as Scheepers Street north of the site, and Jan Parlement Street east of the site. The properties measure 17,1668ha.