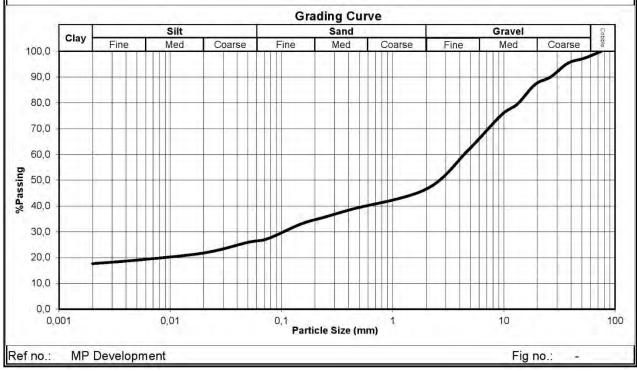

#### 2.2.2 Soils

Soils appear to be residual soil derived from the in-situ decomposition of the parent rock that has resulted in the formation of fine-grained, clay rich residual soils.

#### 2.2.3 Topography

The site is located on a fairly flat plain. The site slopes northwards at an average slope of 1%. The site elevation is about 1327m above mean sea level.