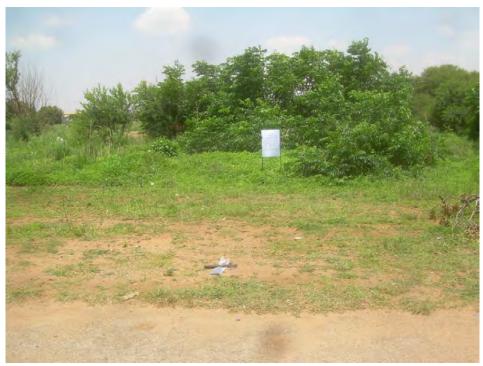

# 2.3.1 Location & access (see Appendix D1 and Drawing 1)

The property is located along and north of the N12 freeway, between the Rio casino and Shell ultra-city in the west of Klerksdorp (coordinates 26°52'03.34"S; 26°37'27.12"E). Access is from the existing signalled intersection of the N12 freeway and Benji Oliphant Road to Uraniaville, which will be upgraded in future, as well as Scheepers Street north of the site, and Jan Parlement Street east of the site. The properties measure 17,1668ha.

#### 2.4.1 Visual

The visual quality of the site is primarily urban, with existing casino, filling station, residential 1 and 2 development and other commercial and light industrial development around the site. Visual quality of the surrounding area is disturbed urban (residential, commercial, light industrial, dumping, littering) around the site Views from the site are limited due to flat topography. Visibility to the site is good, especially from the N12 freeway towards the proposed business development on Part of Portion 604.

# 5.2 <u>Legal procedures</u> (see Appendix B1 to B5)

IAPs were notified by registered mail and e-mail on 10 November 2022 (see Appendix B1), with a 30 day period to register as IAPs. The same advertisement was erected on site (see Appendix B2) and published in the Klerksdorp Rekord. This registration period expired on 10 December 2022. No parties registered as IAP (see Annexure B4).