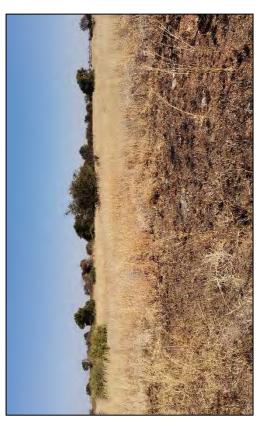

#### **FIGURES**

1 Site photographs

# 2.2 <u>Natural characteristics</u> (see Dwg 2, Fig 1)

These characteristics are more site specific and deals with the site and its immediate surroundings. These characteristics were also investigated in more detail pertaining to the site and the proposed development thereof.

#### 2.2.6 Vegetation

The site is classified as Vaal-Vet Sandy Grassland. Scattered tree species consist primarily of *Vachellia karoo and Searsia lancea*. Dominant grass species consist of *Anthepora pubescens, Aristida congesta, Chloris virgata, Cymbopogon caesius and Cynodon dactylon*. Part of the site is severely disturbed by an old borrow pit, which was later backfilled and converted to a drive-in theatre. Much dumping of rubble and general littering also occur on the site.

#### 2.5.1 Biodiversity (see Dwg 3)

Biodiversity represents the variety of plant (trees, shrubs, groundcovers, grasses, aquatics, succulents) and animal (mammals, birds, reptiles, amphibians, fish, insects) species that occur or may occur in the area. The biodiversity/environmental sensitivity is low, due to development and disturbance, and limited natural vegetation.