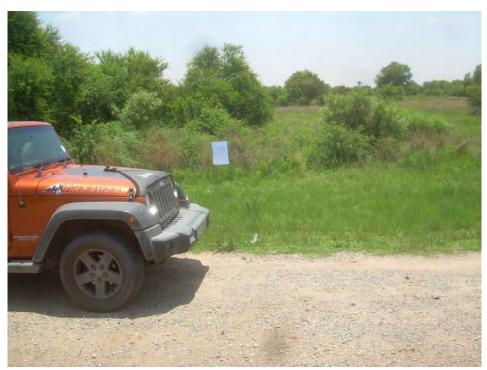

# 2.3.1 Location & access (see Appendix D1 and Drawing 1)

The property is located along and north of the N12 freeway, between the Rio casino and Shell ultra-city in the west of Klerksdorp (coordinates 26°52'03.34"S; 26°37'27.12"E). Access is from the existing signalled intersection of the N12 freeway and Benji Oliphant Road to Uraniaville, which will be upgraded in future, as well as Scheepers Street north of the site, and Jan Parlement Street east of the site. The properties measure 17,1668ha.

#### 2.4.1 Visual

The visual quality of the site is primarily urban, with existing casino, filling station, residential 1 and 2 development and other commercial and light industrial development around the site. Visual quality of the surrounding area is disturbed urban (residential, commercial, light industrial, dumping, littering) around the site Views from the site are limited due to flat topography. Visibility to the site is good, especially from the N12 freeway towards the proposed business development on Part of Portion 604.

# 5.2 <u>Legal procedures</u> (see Appendix B1 to B5)

IAPs were notified by registered mail and e-mail on 10 November 2022 (see Appendix B1), with a 30 day period to register as IAPs. The same advertisement was erected on site (see Appendix B2) and published in the Klerksdorp Rekord. This registration period expired on 10 December 2022. No parties registered as IAP (see Annexure B4).