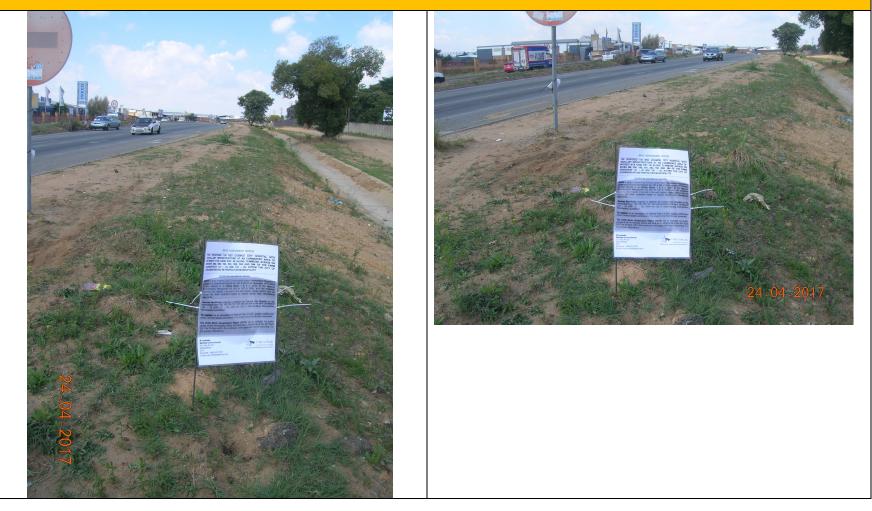

## BASIC ASSESSMENT (BA) PROCESS ON-SITE NOTICE PLACARDS LOCATIONS, PLACEMENT DATED ON MONDAY, 24 APRIL 2017, FOR THE PROPOSED COSMOS CITY HOSPITAL.

Site notice # 1, placed on R512 Malibongwe Drive, North Riding Ah, between Epsom Av (30m away) & R564 Witkoppen Rd (650m away). Coordinate points of where the site notice had been placed can be seen on the Google Imagery. (Courtesy Google Earth. 2017).