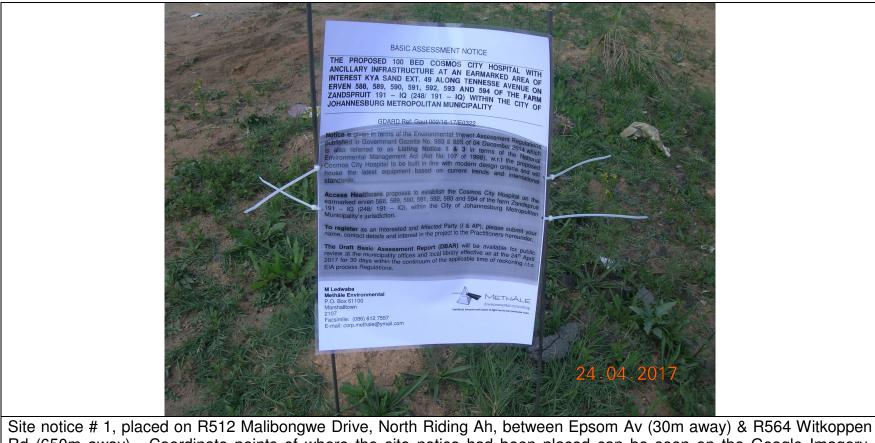

## BASIC ASSESSMENT (BA) PROCESS ON-SITE NOTICE PLACARDS LOCATIONS, PLACEMENT DATED ON MONDAY, 24 APRIL 2017, FOR THE PROPOSED COSMOS CITY HOSPITAL.

Site notice # 1, placed on R512 Malibongwe Drive, North Riding Ah, between Epsom Av (30m away) & R564 Witkoppen Rd (650m away). Coordinate points of where the site notice had been placed can be seen on the Google Imagery. (Courtesy Google Earth. 2017).