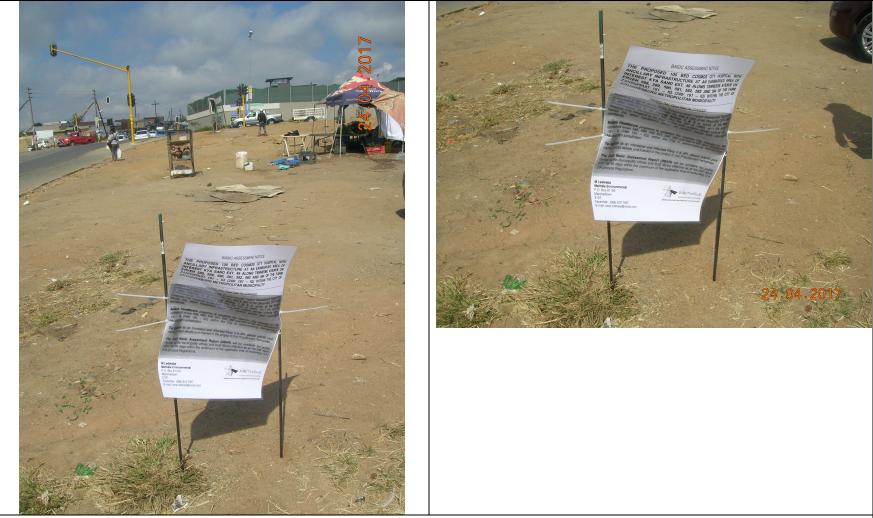

Site notice # 3, placed on Tennesse Av, Sandpark Ah, near Tennesse Av & R512 Malibongwe Dr. Coordinate points of where the site notice had been placed can be seen on the Google Imagery. (Courtesy Google Earth. 2017).