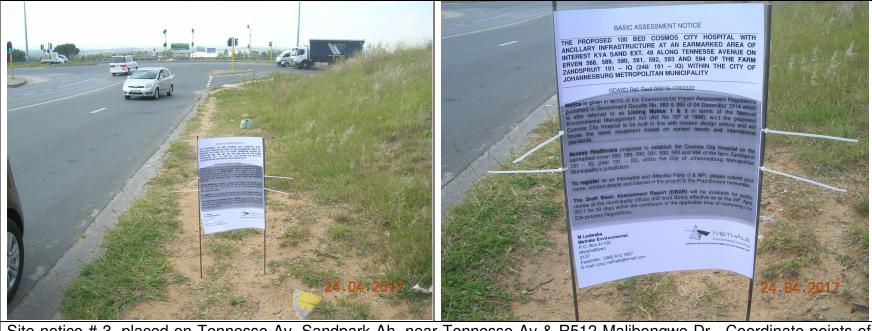

Site notice # 3, placed on Tennesse Av, Sandpark Ah, near Tennesse Av & R512 Malibongwe Dr. Coordinate points of where the site notice had been placed can be seen on the Google Imagery. (Courtesy Google Earth. 2017).