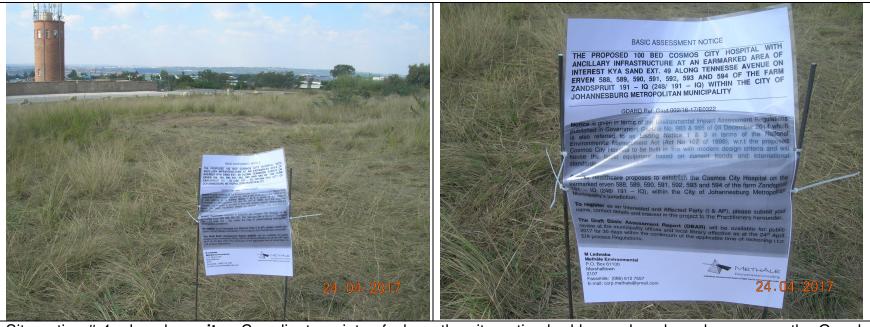

Site notice # 4, placed <u>on-site</u>. Coordinate points of where the site notice had been placed can be seen on the Google Imagery. (Courtesy Google Earth. 2017).

Site notice # 5, placed on South Africa Dr, between Angola Av & Benin Str in Cosmos City. Coordinate points of where the site notice had been placed can be seen on the Google Imagery. (Courtesy Google Earth. 2017).