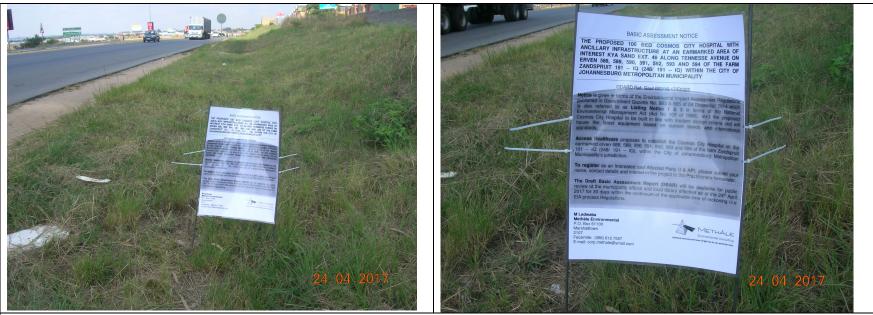

Site notice # 2, placed on R512 Malibongwe Drive, Trevallyn Ah, between River Rd (400m away) & Tennesse Ave (350m away). Coordinate points of where the site notice had been placed can be seen on the Google Imagery. (Courtesy Google Earth. 2017).