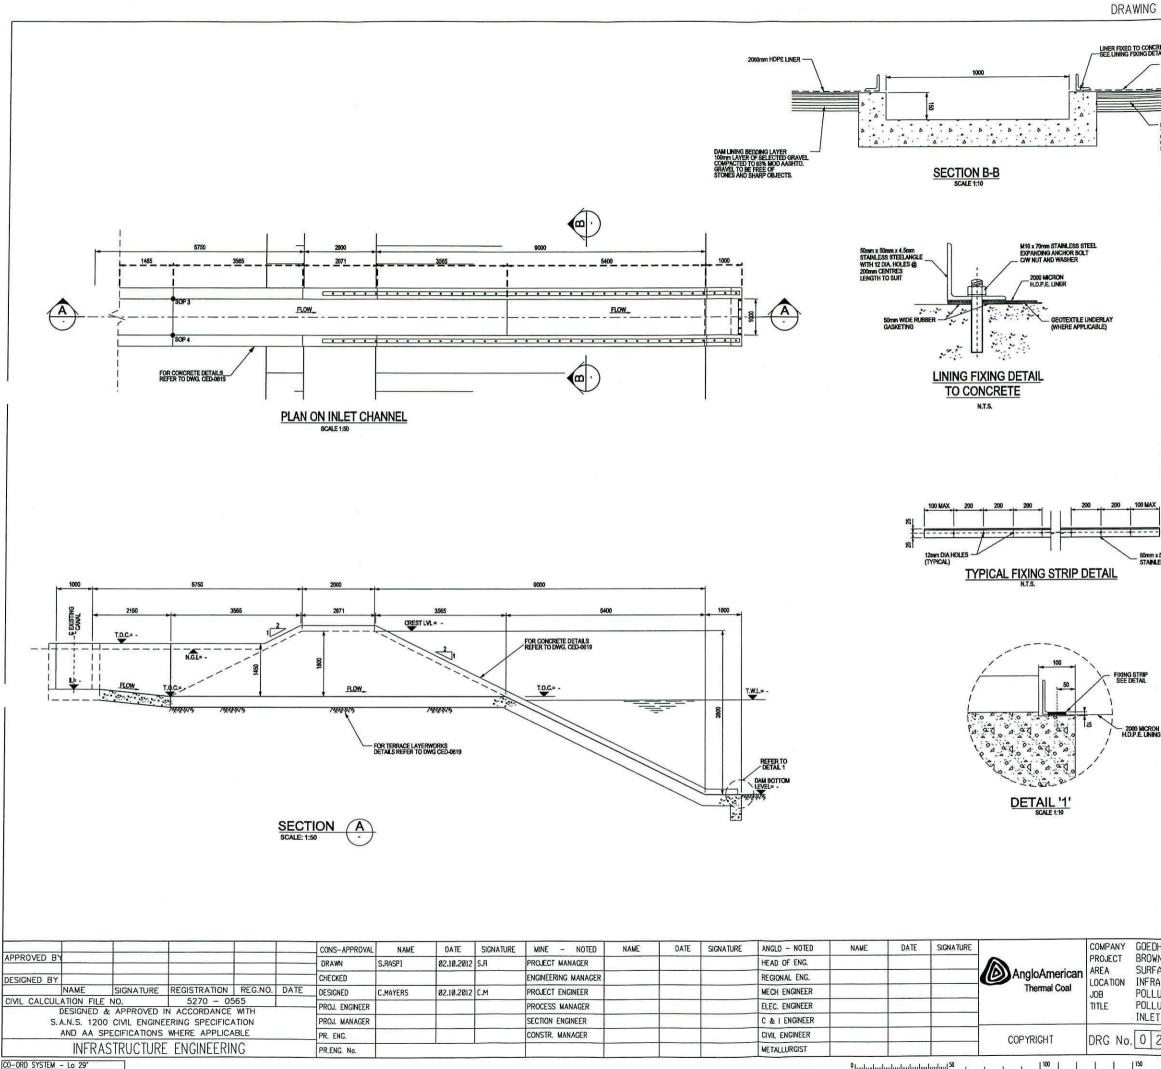

| From:        | Geovicon [geovicon@iafrica.com]                                                              |
|--------------|----------------------------------------------------------------------------------------------|
| Sent:        | 21 February 2013 04:54 PM                                                                    |
| To:          | 'commercial@phgroup.co.za'                                                                   |
| Subject:     | Anglo Operations Limited: Access Brown Shaft II: Interested and Affected Party Consultation- |
|              | NEMA Scoping Phase (Draft Scoping Report)                                                    |
| Attachments: | Mr A Hennop Draft SCOPING Report NOTICE.pdf                                                  |
|              |                                                                                              |