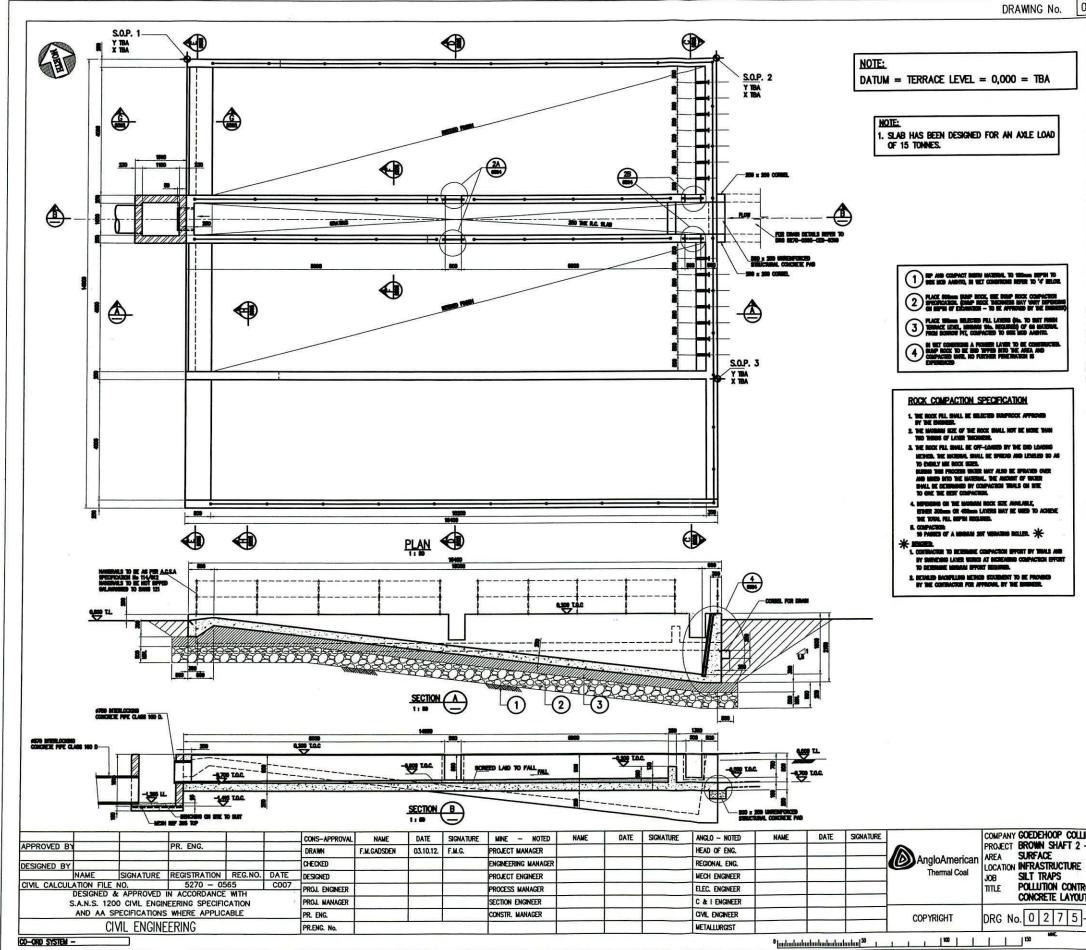

#### Attention: Mr. A. Hennop

Anglo Operations Limited (Reg. No.: 1921/006730/06) has applied for the authorisation of listed activities in terms of sections 24 and 24D of the National Environmental Management Act (Act no. 107 of 1998) read together with Government Notice No. R544, R545 and R546, which comprise the construction of an access adit and associated infrastructure for the purpose of underground coal mining activities (Access Brown Shaft II). The activities will result in the transformation of undeveloped land of more than 20 hectares to commercial (mining) and industrial (mining) use. A conveyor belt will be constructed to transport the raw coal to an existing plant (Bank Colliery) for further processing. Pipelines will be constructed to transport water from the proposed access adit to a mined out underground water storage area. These activities will occur on certain portions of the following farms: Wolvenfontein 471 JS and Blesbokvlakte 24 IS, Middelburg district, Mpumalanga. The application was accepted by the Mpumalanga Department of Economic Development. Environment and Tourism (MDEDET), with the following reference number: 17/2/3N-206.

### Attention: Ms. Martha Mokonyane

Anglo Operations Limited (Reg. No.: 1921/006730/06) has applied for the authorisation of listed activities in terms of sections 24 and 24D of the National Environmental Management Act (Act no. 107 of 1998) read together with Government Notice No. R544, R545 and R546, which comprise the construction of an access adit and associated infrastructure for the purpose of underground coal mining activities (Access Brown Shaft II). The activities will result in the transformation of undeveloped land of more than 20 hectares to commercial (mining) and industrial (mining) use. A conveyor belt will be constructed to transport the raw coal to an existing plant (Bank Colliery) for further processing. Pipelines will be constructed to transport water from the proposed access adit to a mined out underground water storage area. These activities will occur on certain portions of the following farms: Wolvenfontein 471 JS and Blesbokvlakte 24 IS, Middelburg district, Mpumalanga. The application was accepted by the Mpumalanga Department of Economic Development. Environment and Tourism (MDEDET), with the following reference number: 17/2/3N-206.

#### **Attention: Ebrahim Suliman**

Anglo Operations Limited (Reg. No.: 1921/006730/06) has applied for the authorisation of listed activities in terms of sections 24 and 24D of the National Environmental Management Act (Act no. 107 of 1998) read together with Government Notice No. R544, R545 and R546, which comprise the construction of an access adit and associated infrastructure for the purpose of underground coal mining activities (Access Brown Shaft II). The activities will result in the transformation of undeveloped land of more than 20 hectares to commercial (mining) and industrial (mining) use. A conveyor belt will be constructed to transport the raw coal to an existing plant (Bank Colliery) for further processing. Pipelines will be constructed to transport water from the proposed access adit to a mined out underground water storage area. These activities will occur on certain portions of the following farms: Wolvenfontein 471 JS and Blesbokvlakte 24 IS, Middelburg district, Mpumalanga. The application was accepted by the Mpumalanga Department of Economic Development. Environment and Tourism (MDEDET), with the following reference number: 17/2/3N-206.

#### Attention: Councillor Lali Elijah Mkhuma (Ward 6)

Anglo Operations Limited (Reg. No.: 1921/006730/06) has applied for the authorisation of listed activities in terms of sections 24 and 24D of the National Environmental Management Act (Act no. 107 of 1998) read together with Government Notice No. R544, R545 and R546, which comprise the construction of an access adit and associated infrastructure for the purpose of underground coal mining activities (Access Brown Shaft II). The activities will result in the transformation of undeveloped land of more than 20 hectares to commercial (mining) and industrial (mining) use. A conveyor belt will be constructed to transport the raw coal to an existing plant (Bank Colliery) for further processing. Pipelines will be constructed to transport water from the proposed access adit to a mined out underground water storage area. These activities will occur on certain portions of the following farms: Wolvenfontein 471 JS and Blesbokvlakte 24 IS, Middelburg district, Mpumalanga. The application was accepted by the Mpumalanga Department of Economic Development. Environment and Tourism (MDEDET), with the following reference number: 17/2/3N-206.

#### Attention: Mr. M. Mahamba

Anglo Operations Limited (Reg. No.: 1921/006730/06) has applied for the authorisation of listed activities in terms of sections 24 and 24D of the National Environmental Management Act (Act no. 107 of 1998) read together with Government Notice No. R544, R545 and R546, which comprise the construction of an access adit and associated infrastructure for the purpose of underground coal mining activities (Access Brown Shaft II). The activities will result in the transformation of undeveloped land of more than 20 hectares to commercial (mining) and industrial (mining) use. A conveyor belt will be constructed to transport the raw coal to an existing plant (Bank Colliery) for further processing. Pipelines will be constructed to transport water from the proposed access adit to a mined out underground water storage area. These activities will occur on certain portions of the following farms: Wolvenfontein 471 JS and Blesbokvlakte 24 IS, Middelburg district, Mpumalanga. The application was accepted by the Mpumalanga Department of Economic Development. Environment and Tourism (MDEDET), with the following reference number: 17/2/3N-206.