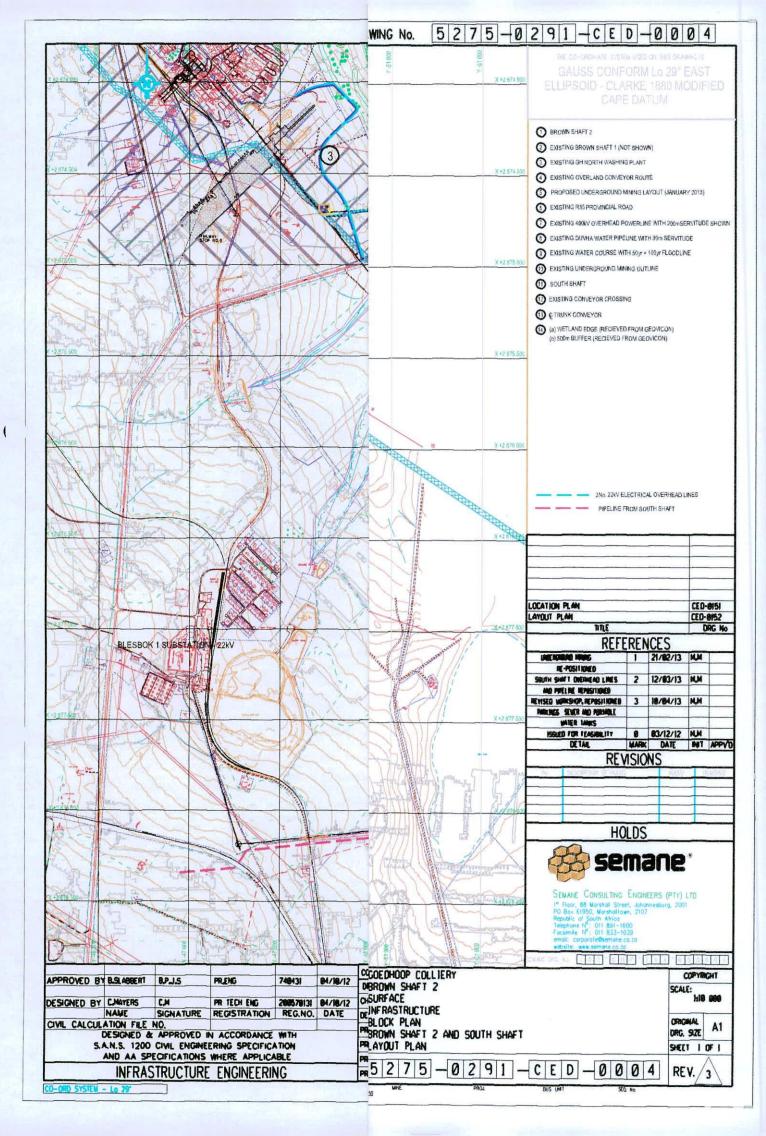

#### Attention: Mr. A. Hennop

Anglo Operations Limited (Reg. No.: 1921/006730/06) has applied for the authorisation of listed activities in terms of sections 24 and 24D of the National Environmental Management Act (Act no. 107 of 1998) read together with Government Notice No. R544, R545 and R546, which comprise the construction of an access adit and associated infrastructure for the purpose of underground coal mining activities (Access Brown Shaft II). The activities will result in the transformation of undeveloped land of more than 20 hectares to commercial (mining) and industrial (mining) use. A conveyor belt will be constructed to transport the raw coal to an existing plant (Bank Colliery) for further processing. Pipelines will be constructed to transport water from the proposed access adit to a mined out underground water storage area. These activities will occur on certain portions of the following farms: Wolvenfontein 471 JS and Blesbokvlakte 24 IS, Middelburg district, Mpumalanga. The application was accepted by the Mpumalanga Department of Economic Development. Environment and Tourism (MDEDET), with the following reference number: 17/2/3N-206.

en en sector

KENNISGEWING: BELANGHEBBENDE EN GEAFFEKTEERDE PARTYE; BANK STEENKOOLMYN - ACCESS BROWN SHAFT II; 'n AFDELING VAN ANGLO OPERATIONS LIMITED; NOBW OMVANG FASE

m\18jan\4 nglo kennis

Reit Mining Near Jeope, Near Learner Anglo Operations Limited (Reg. Nr: 1921/006730/06) het aansoek gedoen vie die magtiging van genoterede akti-witelië in terme van artikel 24 en 24D van die Nasionale Omgewings Bestuurswet (Wer nr. 107 van 1988) geleet tesa-me met Staatskoerant Kennisgewing Nr. RS44 and RS45 wat die ontwikkeling van 'n horisontale iskage in die konstruk-ie van geassoleerde infrastruktuur inslut; viciel doel van ondergrondse steenkool myhoou bedrywighede (Access Brown Shaft II). Die ontwikkeling sal voortyloel in die transformasie van 'n onbewoonde area van meer as 20 hetkaar na kommersile (myhoou) en industriële (myhoou) grond gebruik 'n Vervoerband sal operig word vir die vervoer van steenkool tot by 'n bestande aanleg (Bank Steenkoolmyn) vir prosessering: n Pyphyn sal geinstalleer word om die water vanaf die voorgestelde horisontale skag na 'n uitgemynde ondergrondse opdam area teile. Hierdie aktiwitette sal o sekere gedeetteivan die volgende plase plasavind: Wolverfortenier 471 JS en I Besbokviakte 24 S van die plase, Nkangala distrik, Mpumalanga. Die aansoek is aanvaar deur die Mpumalanga Departement van Ekonomiese Ontwikkeling, Omgewing en Toerlsme (MDEOOT) met verwysingsnommer: 17/2/3N-206.

NOTICE: INTERESTED AND AFFECTED PARTIES: BANK COLLIERY - ACCESS B OWN SHAFT II A DIVISION OF ANGLO OPERATIONS LIMITED NEMA SCOPING PHASE

m/18/an/s

Anglo Operations Limited (Rieg. No.: 1921/006730/06) has applied for the authorisation of listed activities in terms of sections 24 and 24D of the National Environmental Management Act (Act no. 107 of 1999) read together with Govern-ment Notice No. R544 and R545, which comprise the construction of an access adit and associated infrastructure for the purpose of underground coal mining activities (Access Brown Shaft II). The activities will result in the transforma-tion of undeveloped land of more than 20 hectares to commercial (mining) and industrial (mining) use. A conveyor bet will be constructed to transport the raw coal to an existing plant (Bank Colleny) for further processing , A pleplene will be constructed to transport water from the proposed access adit to a mined out underground water storage area. These activities WII occur on certain portions of the following farms: Wolverfiortein 471 JS and Biesbokvitakte 24 IS, Middelburg district, Mpumalanga, The application was accepted by the Mpumalanga Department of Economic Development. Environment, and Tourism (MDEDET), with the following reference number: 17/2/3N-206.