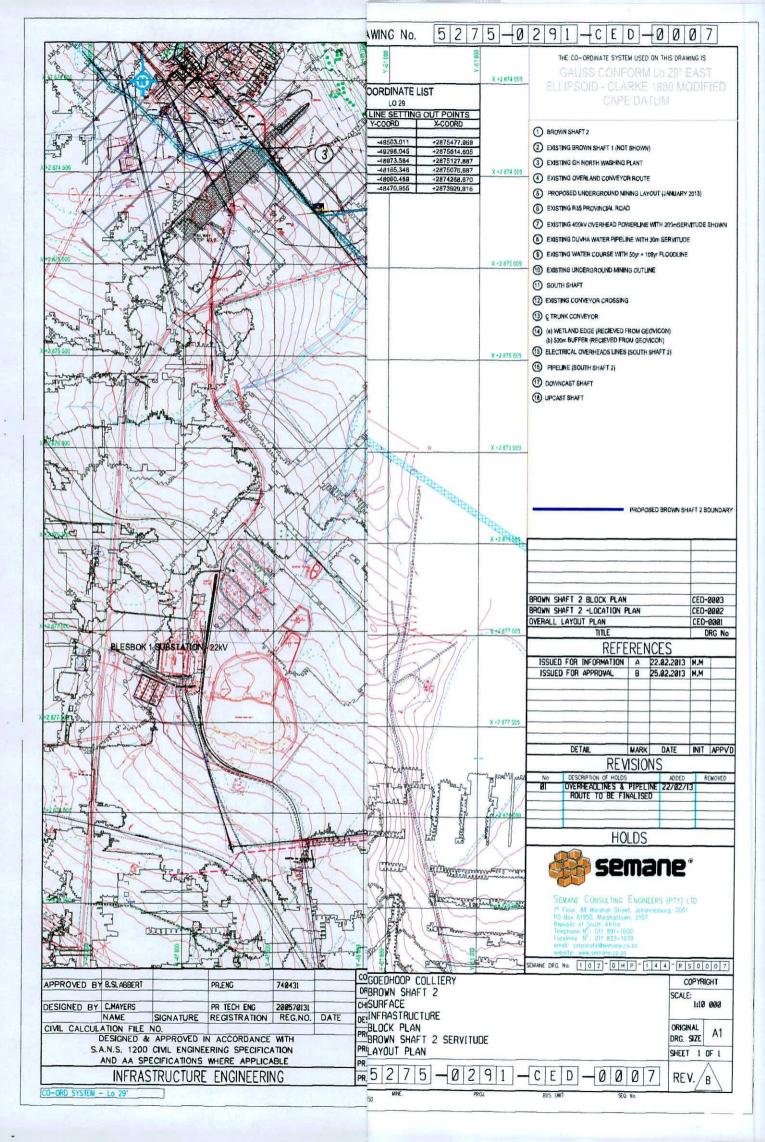

#### Attention: Mr. A. Hennop

Anglo Operations Limited (Reg. No.: 1921/006730/06) has applied for the authorisation of listed activities in terms of sections 24 and 24D of the National Environmental Management Act (Act no. 107 of 1998) read together with Government Notice No. R544, R545 and R546, which comprise the construction of an access adit and associated infrastructure for the purpose of underground coal mining activities (Access Brown Shaft II). The activities will result in the transformation of undeveloped land of more than 20 hectares to commercial (mining) and industrial (mining) use. A conveyor belt will be constructed to transport the raw coal to an existing plant (Bank Colliery) for further processing. Pipelines will be constructed to transport water from the proposed access adit to a mined out underground water storage area. These activities will occur on certain portions of the following farms: Wolvenfontein 471 JS and Blesbokvlakte 24 IS, Middelburg district, Mpumalanga. The application was accepted by the Mpumalanga Department of Economic Development. Environment and Tourism (MDEDET), with the following reference number: 17/2/3N-206.

en en sector

KENNISGEWING: BELANGHEBBENDE EN GEAFFEKTEERDE PARTYE; BANK STEENKOOLMYN - ACCESS BROWN SHAFT II; 'n AFDELING VAN ANGLO OPERATIONS LIMITED; NOBW OMVANG FASE

m\18jan\4 nglo kennis

Reit Mining Near Jeope, Near Learner Anglo Operations Limited (Reg. Nr: 1921/006730/06) het aansoek gedoen vie die magtiging van genoterede akti-witelië in terme van artikel 24 en 24D van die Nasionale Omgewings Bestuurswet (Wer nr. 107 van 1988) geleet tesa-me met Staatskoerant Kennisgewing Nr. RS44 and RS45 wat die ontwikkeling van 'n horisontale iskage in die konstruk-ie van geassoleerde infrastruktuur inslut; viciel doel van ondergrondse steenkool myhoou bedrywighede (Access Brown Shaft II). Die ontwikkeling sal voortyloel in die transformasie van 'n onbewoonde area van meer as 20 hetkaar na kommersile (myhoou) en industriële (myhoou) grond gebruik 'n Vervoerband sal operig word vir die vervoer van steenkool tot by 'n bestande aanleg (Bank Steenkoolmyn) vir prosessering: n Pyphyn sal geinstalleer word om die water vanaf die voorgestelde horisontale skag na 'n uitgemynde ondergrondse opdam area teile. Hierdie aktiwitette sal o sekere gedeetteivan die volgende plase plasavind: Wolverfortenier 471 JS en I Besbokviakte 24 S van die plase, Nkangala distrik, Mpumalanga. Die aansoek is aanvaar deur die Mpumalanga Departement van Ekonomiese Ontwikkeling, Omgewing en Toerlsme (MDEOOT) met verwysingsnommer: 17/2/3N-206.

NOTICE: INTERESTED AND AFFECTED PARTIES: BANK COLLIERY - ACCESS B OWN SHAFT II A DIVISION OF ANGLO OPERATIONS LIMITED NEMA SCOPING PHASE

m/18/an/s

Anglo Operations Limited (Rieg. No.: 1921/006730/06) has applied for the authorisation of listed activities in terms of sections 24 and 24D of the National Environmental Management Act (Act no. 107 of 1999) read together with Govern-ment Notice No. R544 and R545, which comprise the construction of an access adit and associated infrastructure for the purpose of underground coal mining activities (Access Brown Shaft II). The activities will result in the transforma-tion of undeveloped land of more than 20 hectares to commercial (mining) and industrial (mining) use. A conveyor bet will be constructed to transport the raw coal to an existing plant (Bank Colleny) for further processing , A pleplene will be constructed to transport water from the proposed access adit to a mined out underground water storage area. These activities WII occur on certain portions of the following farms: Wolverfiortein 471 JS and Biesbokvitakte 24 IS, Middelburg district, Mpumalanga, The application was accepted by the Mpumalanga Department of Economic Development. Environment, and Tourism (MDEDET), with the following reference number: 17/2/3N-206.