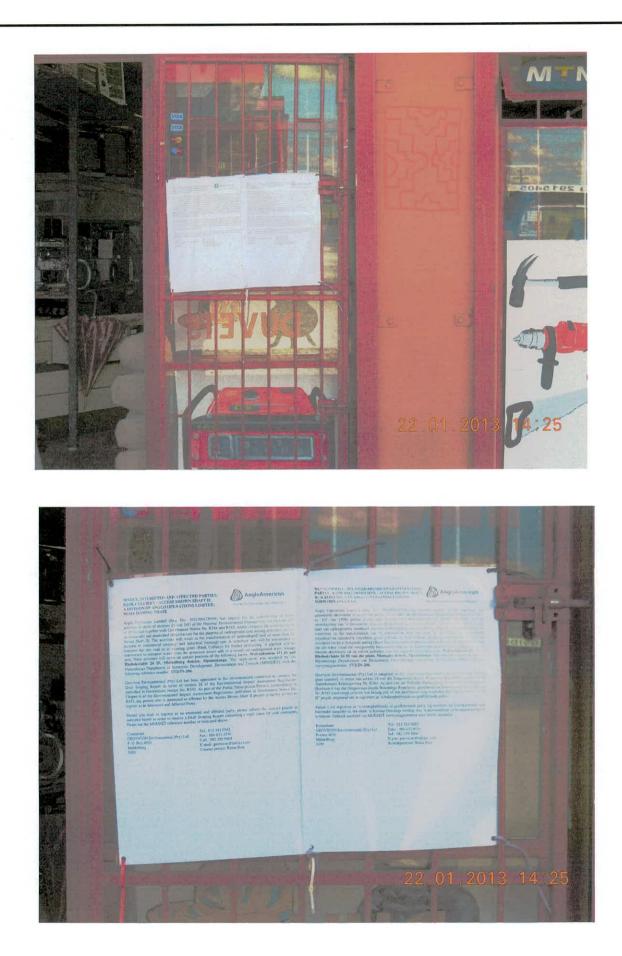

NOTICE: INTERESTED AND AFFECTED PARTIES: BANK COLLIERY - ACCESS B OWN SHAFT II A DIVISION OF ANGLO OPERATIONS LIMITED NEMA SCOPING PHASE

m/18/an/s

Anglo Operations Limited (Rieg. No.: 1921/006730/06) has applied for the authorisation of listed activities in terms of sections 24 and 24D of the National Environmental Management Act (Act no. 107 of 1999) read together with Govern-ment Notice No. R544 and R545, which comprise the construction of an access adit and associated infrastructure for the purpose of underground coal mining activities (Access Brown Shaft II). The activities will result in the transforma-tion of undeveloped land of more than 20 hectares to commercial (mining) and industrial (mining) use. A conveyor bet will be constructed to transport the raw coal to an existing plant (Bank Colleny) for further processing , A pleplene will be constructed to transport water from the proposed access adit to a mined out underground water storage area. These activities WII occur on certain portions of the following farms: Wolverfiortein 471 JS and Biesbokvitakte 24 IS, Middelburg district, Mpumalanga, The application was accepted by the Mpumalanga Department of Economic Development. Environment, and Tourism (MDEDET), with the following reference number: 17/2/3N-206.

Geovicon Environmental (Pty) Ltd has been appointed as the environmental consultant to compile the Draft Scoping Report in terms of section 28 of the Environmental impact Assessment Regulations published in Government Notice No. R543. As pair of the Public Participation Process, contemplated in Chapter 6 of the Environmental impact Assess-ment Regulations, published in Government Notice No. R543, any person who is interested or affected by the Access Brown Shaft II project is hereby invited to register as an interested and Affected Party.

Should you wish to register as an interested and affected party, please inform the contact person as indicated below in order to receive a Draft Scoping Report containing a reply sheet for your comments.

| riease use the MUCDET reference       | e number as indicated above. |          | 20  |      |  |
|---------------------------------------|------------------------------|----------|-----|------|--|
| Consultant:                           | Tel.: 013 243 0542           |          |     | 55   |  |
| <b>GEOVICON Environmental (Pty) L</b> | td Fax.: 086 632 4936        | <br>8.00 | *** |      |  |
| P. O. Box 4050                        | Cell: 082 359 5604           |          |     |      |  |
| Middelburg                            | E-mail: geovicon@iafrica.com |          |     |      |  |
| 1050                                  | Contact person: Riana Bate   |          |     | - B. |  |
| 100                                   |                              |          |     |      |  |