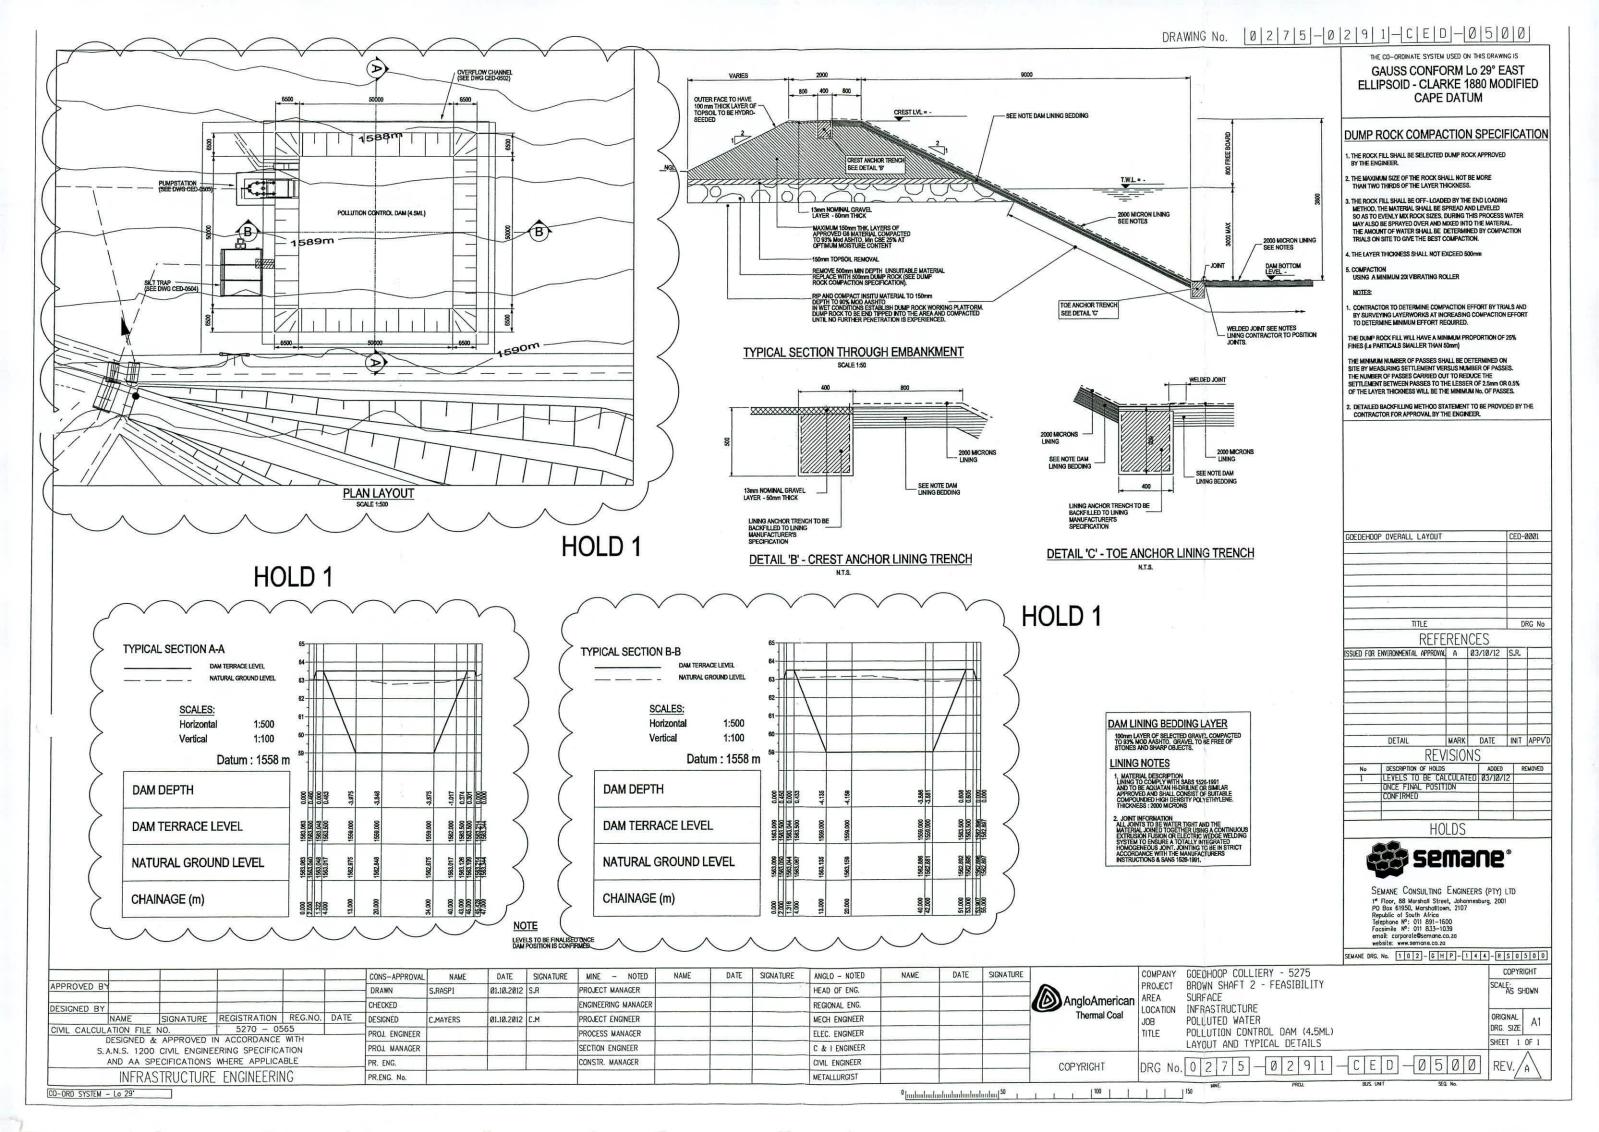

| From:        | Geovicon [geovicon@iafrica.com]                                                              |
|--------------|----------------------------------------------------------------------------------------------|
| Sent:        | 21 February 2013 04:54 PM                                                                    |
| To:          | 'commercial@phgroup.co.za'                                                                   |
| Subject:     | Anglo Operations Limited: Access Brown Shaft II: Interested and Affected Party Consultation- |
|              | NEMA Scoping Phase (Draft Scoping Report)                                                    |
| Attachments: | Mr A Hennop Draft SCOPING Report NOTICE.pdf                                                  |
|              |                                                                                              |