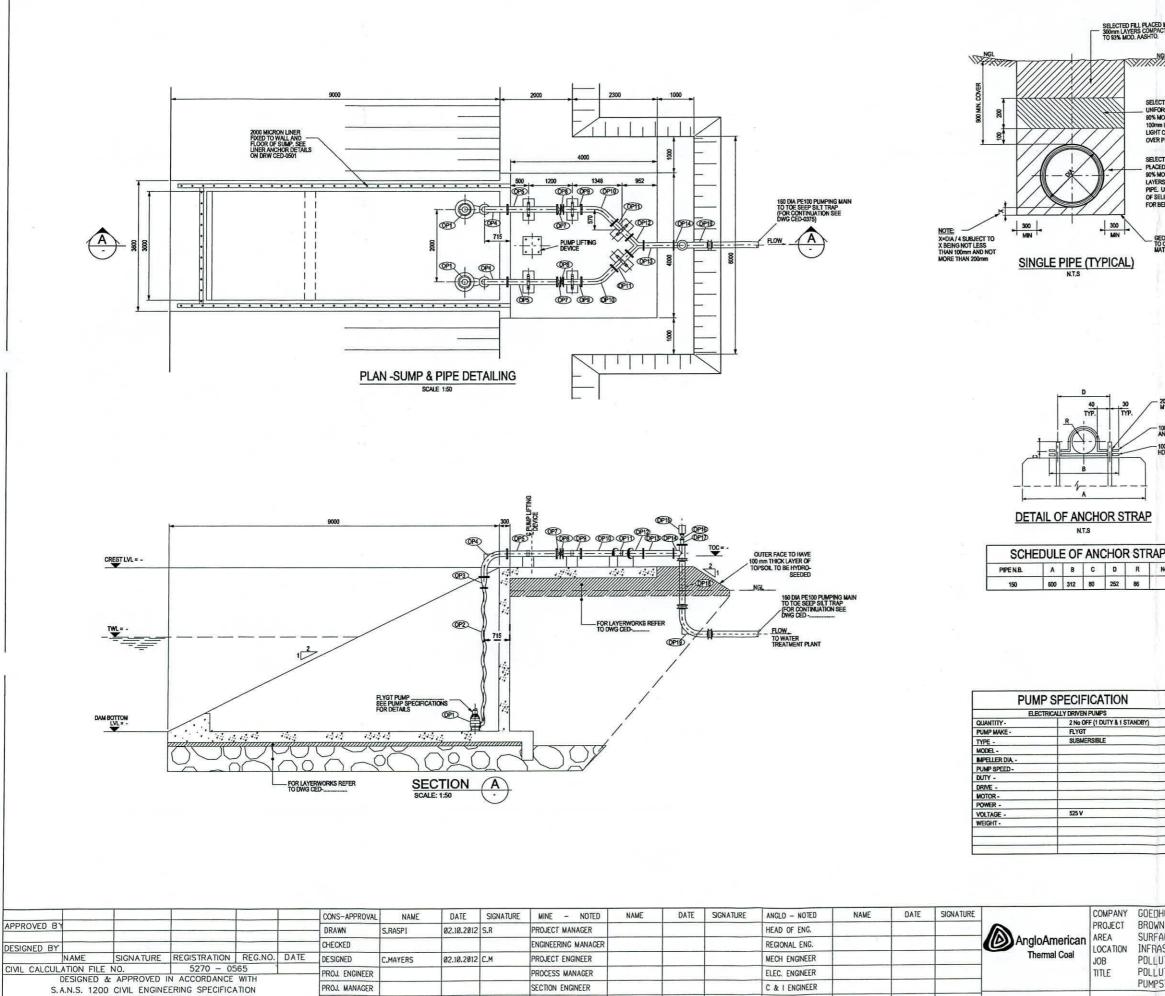

#### Attention: Mr. A. Hennop

Anglo Operations Limited (Reg. No.: 1921/006730/06) has applied for the authorisation of listed activities in terms of sections 24 and 24D of the National Environmental Management Act (Act no. 107 of 1998) read together with Government Notice No. R544, R545 and R546, which comprise the construction of an access adit and associated infrastructure for the purpose of underground coal mining activities (Access Brown Shaft II). The activities will result in the transformation of undeveloped land of more than 20 hectares to commercial (mining) and industrial (mining) use. A conveyor belt will be constructed to transport the raw coal to an existing plant (Bank Colliery) for further processing. Pipelines will be constructed to transport water from the proposed access adit to a mined out underground water storage area. These activities will occur on certain portions of the following farms: Wolvenfontein 471 JS and Blesbokvlakte 24 IS, Middelburg district, Mpumalanga. The application was accepted by the Mpumalanga Department of Economic Development. Environment and Tourism (MDEDET), with the following reference number: 17/2/3N-206.

### Attention: Ms. Martha Mokonyane

Anglo Operations Limited (Reg. No.: 1921/006730/06) has applied for the authorisation of listed activities in terms of sections 24 and 24D of the National Environmental Management Act (Act no. 107 of 1998) read together with Government Notice No. R544, R545 and R546, which comprise the construction of an access adit and associated infrastructure for the purpose of underground coal mining activities (Access Brown Shaft II). The activities will result in the transformation of undeveloped land of more than 20 hectares to commercial (mining) and industrial (mining) use. A conveyor belt will be constructed to transport the raw coal to an existing plant (Bank Colliery) for further processing. Pipelines will be constructed to transport water from the proposed access adit to a mined out underground water storage area. These activities will occur on certain portions of the following farms: Wolvenfontein 471 JS and Blesbokvlakte 24 IS, Middelburg district, Mpumalanga. The application was accepted by the Mpumalanga Department of Economic Development. Environment and Tourism (MDEDET), with the following reference number: 17/2/3N-206.

#### **Attention: Ebrahim Suliman**

Anglo Operations Limited (Reg. No.: 1921/006730/06) has applied for the authorisation of listed activities in terms of sections 24 and 24D of the National Environmental Management Act (Act no. 107 of 1998) read together with Government Notice No. R544, R545 and R546, which comprise the construction of an access adit and associated infrastructure for the purpose of underground coal mining activities (Access Brown Shaft II). The activities will result in the transformation of undeveloped land of more than 20 hectares to commercial (mining) and industrial (mining) use. A conveyor belt will be constructed to transport the raw coal to an existing plant (Bank Colliery) for further processing. Pipelines will be constructed to transport water from the proposed access adit to a mined out underground water storage area. These activities will occur on certain portions of the following farms: Wolvenfontein 471 JS and Blesbokvlakte 24 IS, Middelburg district, Mpumalanga. The application was accepted by the Mpumalanga Department of Economic Development. Environment and Tourism (MDEDET), with the following reference number: 17/2/3N-206.

#### Attention: Councillor Lali Elijah Mkhuma (Ward 6)

Anglo Operations Limited (Reg. No.: 1921/006730/06) has applied for the authorisation of listed activities in terms of sections 24 and 24D of the National Environmental Management Act (Act no. 107 of 1998) read together with Government Notice No. R544, R545 and R546, which comprise the construction of an access adit and associated infrastructure for the purpose of underground coal mining activities (Access Brown Shaft II). The activities will result in the transformation of undeveloped land of more than 20 hectares to commercial (mining) and industrial (mining) use. A conveyor belt will be constructed to transport the raw coal to an existing plant (Bank Colliery) for further processing. Pipelines will be constructed to transport water from the proposed access adit to a mined out underground water storage area. These activities will occur on certain portions of the following farms: Wolvenfontein 471 JS and Blesbokvlakte 24 IS, Middelburg district, Mpumalanga. The application was accepted by the Mpumalanga Department of Economic Development. Environment and Tourism (MDEDET), with the following reference number: 17/2/3N-206.

#### Attention: Mr. M. Mahamba

Anglo Operations Limited (Reg. No.: 1921/006730/06) has applied for the authorisation of listed activities in terms of sections 24 and 24D of the National Environmental Management Act (Act no. 107 of 1998) read together with Government Notice No. R544, R545 and R546, which comprise the construction of an access adit and associated infrastructure for the purpose of underground coal mining activities (Access Brown Shaft II). The activities will result in the transformation of undeveloped land of more than 20 hectares to commercial (mining) and industrial (mining) use. A conveyor belt will be constructed to transport the raw coal to an existing plant (Bank Colliery) for further processing. Pipelines will be constructed to transport water from the proposed access adit to a mined out underground water storage area. These activities will occur on certain portions of the following farms: Wolvenfontein 471 JS and Blesbokvlakte 24 IS, Middelburg district, Mpumalanga. The application was accepted by the Mpumalanga Department of Economic Development. Environment and Tourism (MDEDET), with the following reference number: 17/2/3N-206.