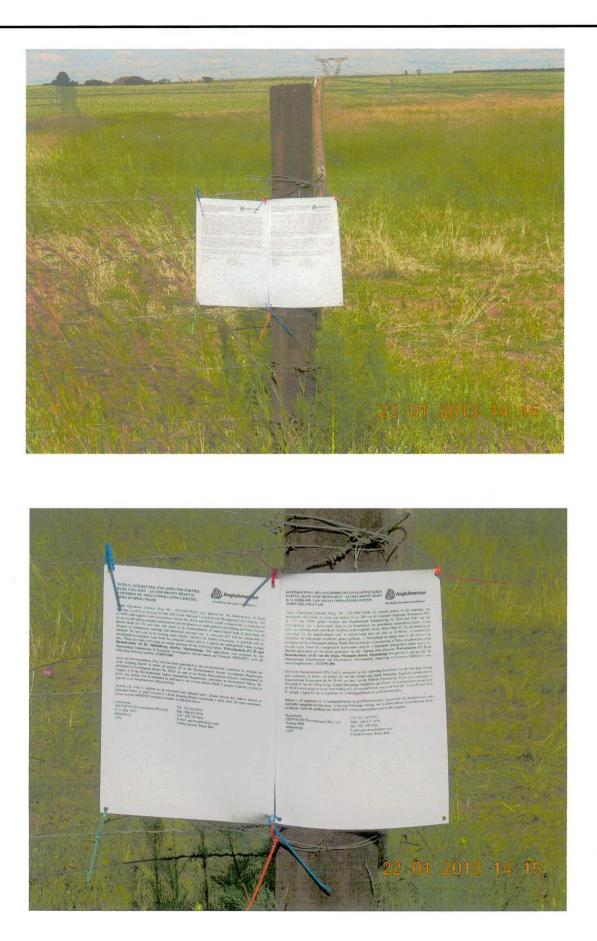

en en sector

KENNISGEWING: BELANGHEBBENDE EN GEAFFEKTEERDE PARTYE; BANK STEENKOOLMYN - ACCESS BROWN SHAFT II; 'n AFDELING VAN ANGLO OPERATIONS LIMITED; NOBW OMVANG FASE

m\18jan\4 nglo kennis

Reit Mining Near Jeope, Near Learner Anglo Operations Limited (Reg. Nr: 1921/006730/06) het aansoek gedoen vie die magtiging van genoterede akti-witelië in terme van artikel 24 en 24D van die Nasionale Omgewings Bestuurswet (Wer nr. 107 van 1988) geleet tesa-me met Staatskoerant Kennisgewing Nr. RS44 and RS45 wat die ontwikkeling van 'n horisontale iskage in die konstruk-ie van geassoleerde infrastruktuur inslut; viciel doel van ondergrondse steenkool myhoou bedrywighede (Access Brown Shaft II). Die ontwikkeling sal voortyloel in die transformasie van 'n onbewoonde area van meer as 20 hetkaar na kommersile (myhoou) en industriële (myhoou) grond gebruik 'n Vervoerband sal operig word vir die vervoer van steenkool tot by 'n bestande aanleg (Bank Steenkoolmyn) vir prosessering: n Pyphyn sal geinstalleer word om die water vanaf die voorgestelde horisontale skag na 'n uitgemynde ondergrondse opdam area teile. Hierdie aktiwitette sal o sekere gedeetteivan die volgende plase plasavind: Wolverfortenier 471 JS en I Besbokviakte 24 S van die plase, Nkangala distrik, Mpumalanga. Die aansoek is aanvaar deur die Mpumalanga Departement van Ekonomiese Ontwikkeling, Omgewing en Toerlsme (MDEOOT) met verwysingsnommer: 17/2/3N-206.

Please email your interests and company portfolio to projectinfo@bpl.za.com by close of business on 21 January 2013.

Geovicon Environmental (Pty) Ltd is aangestel as die omgewings konsultant wat die Omvangs verslag gaan saamstel, In terme van artikel 28 van die Omgewings Impak Beramings Regulasies gepubliseer in Staatskoerant Kennisgewing Nr. 8543. As deel van die Publieke Deelnemings Proses soos weergegee in Hoofstuk 6 van die Omgewings Impak Beramings Regulasies, gepubliseer in Staatskoerant kennisgewing Nr. 8543 word enige persoon wat belang stel, of wat geaffekteer mag word deur die 'Access Brown Shaft II' projek, uitgenool om te registreer as 'n belanghebbende en geaffekteer de party.

Indien u wil registreer as 'n belanghebbende of geaffekteerde party, lig assebilef die kontakpersoon soos hieronder aangedui in, ten einde 'n Konsep Omwangs verslag wat 'n antwoordblad vir kommentaar bevat, te bekom. Gebruik assebilef die MDECOT verwysingsnommer soos hierbo aangedui. Konsultan: Tele. 103 243 0542 GEOVICON Environmental (Pty) Ltd Faks: 086 632 4936 Postus 4050 Niddelburg E pos: geovicon @lafrica.com 1050 Kontakpersoon: Riana Bate