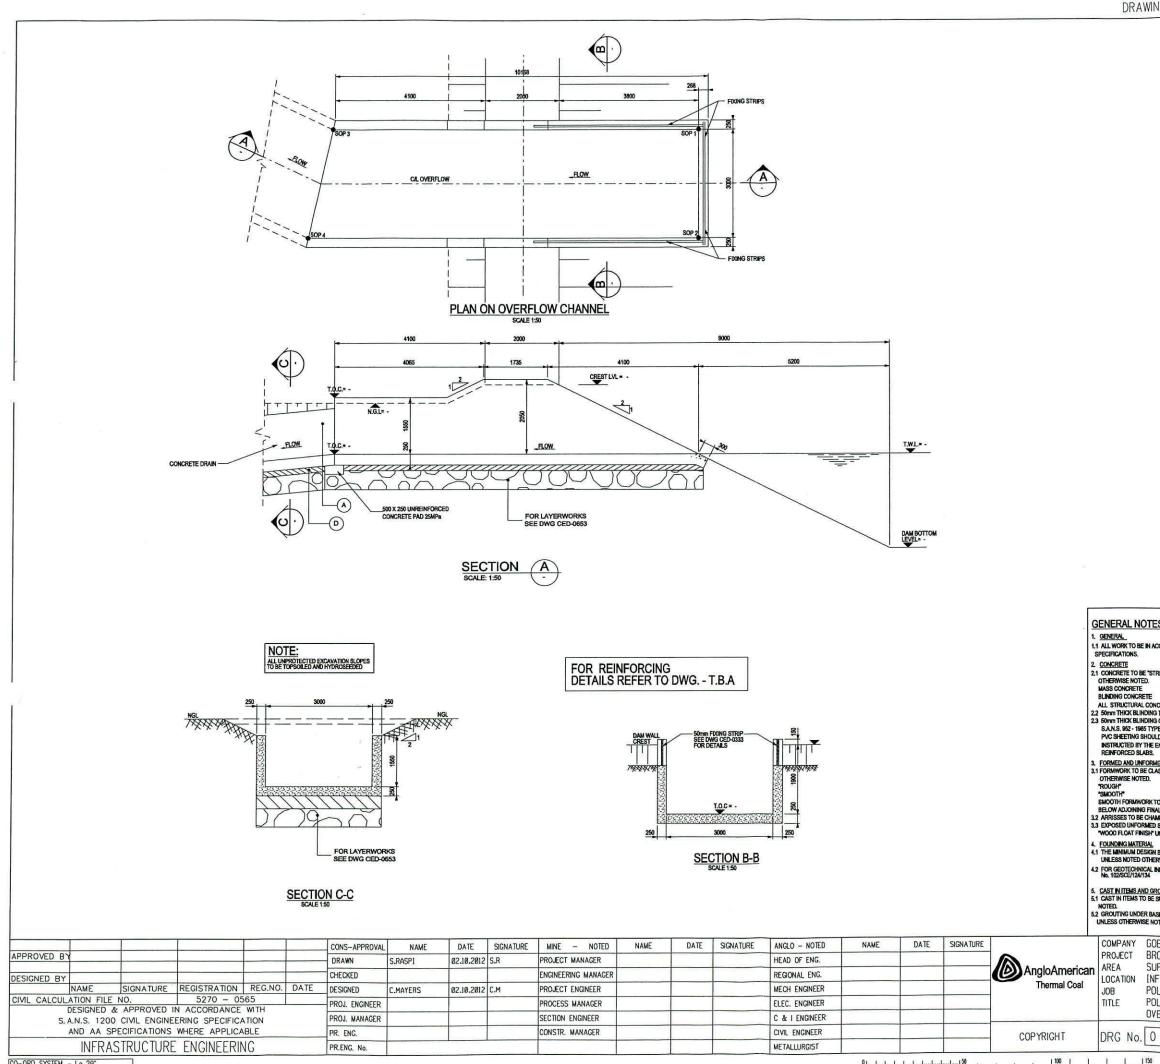

| From:        | Geovicon [geovicon@iafrica.com]                                                              |
|--------------|----------------------------------------------------------------------------------------------|
| Sent:        | 21 February 2013 04:54 PM                                                                    |
| To:          | 'commercial@phgroup.co.za'                                                                   |
| Subject:     | Anglo Operations Limited: Access Brown Shaft II: Interested and Affected Party Consultation- |
|              | NEMA Scoping Phase (Draft Scoping Report)                                                    |
| Attachments: | Mr A Hennop Draft SCOPING Report NOTICE.pdf                                                  |
|              |                                                                                              |