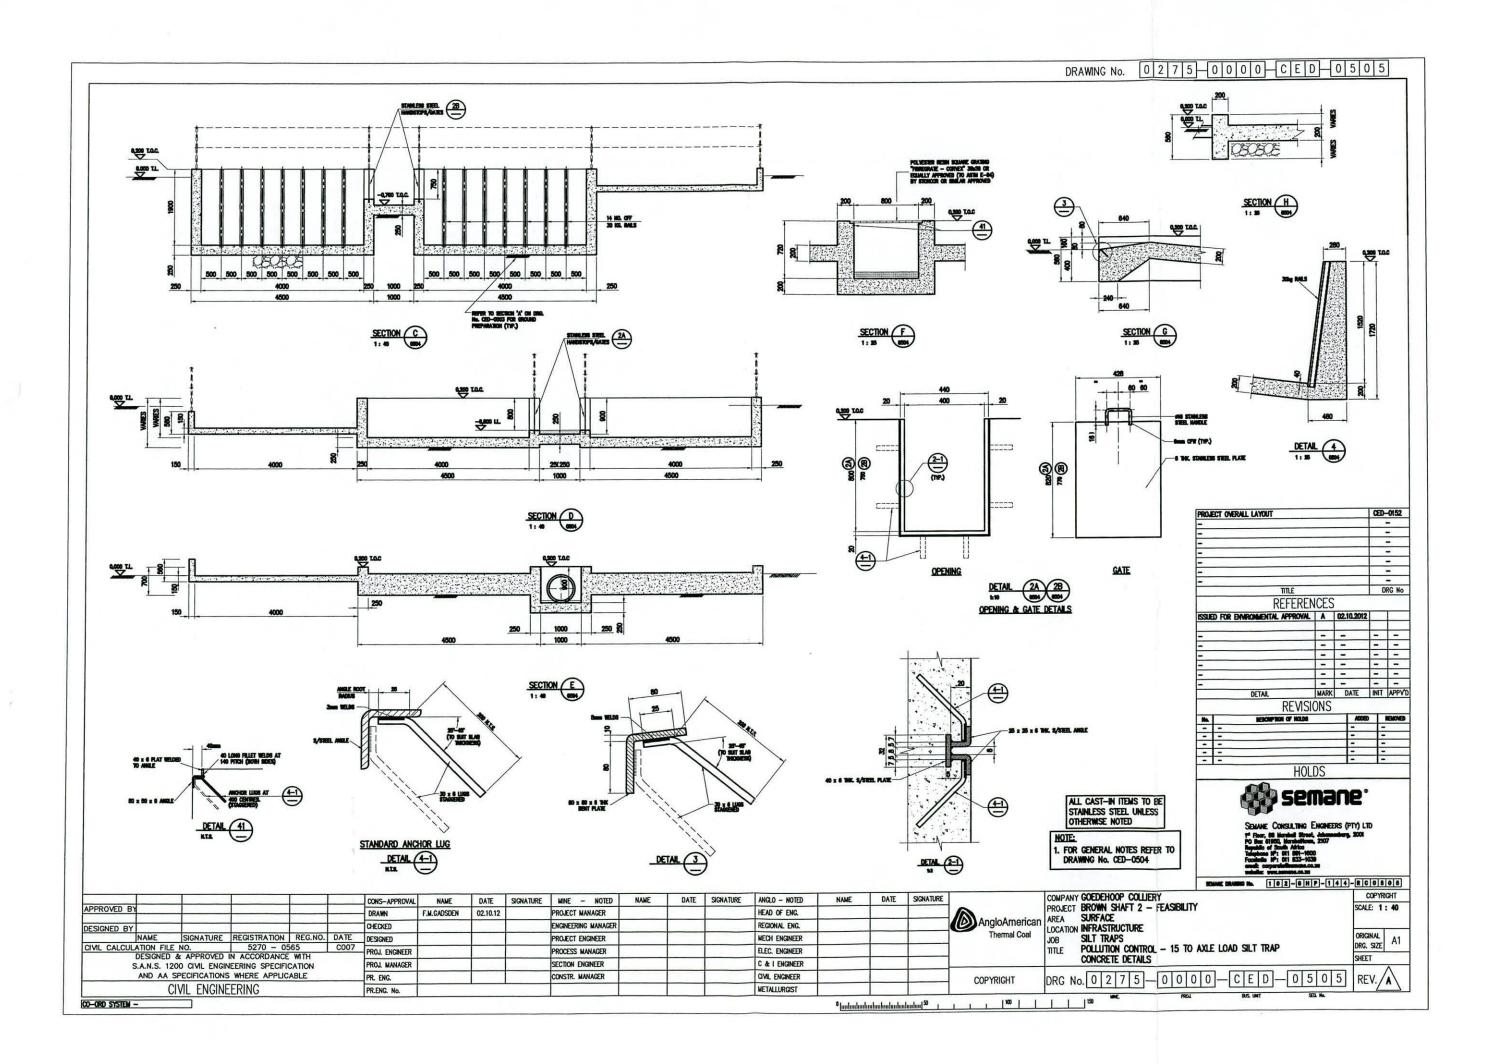

#### Attention: Mr. A. Hennop

Anglo Operations Limited (Reg. No.: 1921/006730/06) has applied for the authorisation of listed activities in terms of sections 24 and 24D of the National Environmental Management Act (Act no. 107 of 1998) read together with Government Notice No. R544, R545 and R546, which comprise the construction of an access adit and associated infrastructure for the purpose of underground coal mining activities (Access Brown Shaft II). The activities will result in the transformation of undeveloped land of more than 20 hectares to commercial (mining) and industrial (mining) use. A conveyor belt will be constructed to transport the raw coal to an existing plant (Bank Colliery) for further processing. Pipelines will be constructed to transport water from the proposed access adit to a mined out underground water storage area. These activities will occur on certain portions of the following farms: Wolvenfontein 471 JS and Blesbokvlakte 24 IS, Middelburg district, Mpumalanga. The application was accepted by the Mpumalanga Department of Economic Development. Environment and Tourism (MDEDET), with the following reference number: 17/2/3N-206.

### Attention: Ms. Martha Mokonyane

Anglo Operations Limited (Reg. No.: 1921/006730/06) has applied for the authorisation of listed activities in terms of sections 24 and 24D of the National Environmental Management Act (Act no. 107 of 1998) read together with Government Notice No. R544, R545 and R546, which comprise the construction of an access adit and associated infrastructure for the purpose of underground coal mining activities (Access Brown Shaft II). The activities will result in the transformation of undeveloped land of more than 20 hectares to commercial (mining) and industrial (mining) use. A conveyor belt will be constructed to transport the raw coal to an existing plant (Bank Colliery) for further processing. Pipelines will be constructed to transport water from the proposed access adit to a mined out underground water storage area. These activities will occur on certain portions of the following farms: Wolvenfontein 471 JS and Blesbokvlakte 24 IS, Middelburg district, Mpumalanga. The application was accepted by the Mpumalanga Department of Economic Development. Environment and Tourism (MDEDET), with the following reference number: 17/2/3N-206.

#### **Attention: Ebrahim Suliman**

Anglo Operations Limited (Reg. No.: 1921/006730/06) has applied for the authorisation of listed activities in terms of sections 24 and 24D of the National Environmental Management Act (Act no. 107 of 1998) read together with Government Notice No. R544, R545 and R546, which comprise the construction of an access adit and associated infrastructure for the purpose of underground coal mining activities (Access Brown Shaft II). The activities will result in the transformation of undeveloped land of more than 20 hectares to commercial (mining) and industrial (mining) use. A conveyor belt will be constructed to transport the raw coal to an existing plant (Bank Colliery) for further processing. Pipelines will be constructed to transport water from the proposed access adit to a mined out underground water storage area. These activities will occur on certain portions of the following farms: Wolvenfontein 471 JS and Blesbokvlakte 24 IS, Middelburg district, Mpumalanga. The application was accepted by the Mpumalanga Department of Economic Development. Environment and Tourism (MDEDET), with the following reference number: 17/2/3N-206.

#### Attention: Councillor Lali Elijah Mkhuma (Ward 6)

Anglo Operations Limited (Reg. No.: 1921/006730/06) has applied for the authorisation of listed activities in terms of sections 24 and 24D of the National Environmental Management Act (Act no. 107 of 1998) read together with Government Notice No. R544, R545 and R546, which comprise the construction of an access adit and associated infrastructure for the purpose of underground coal mining activities (Access Brown Shaft II). The activities will result in the transformation of undeveloped land of more than 20 hectares to commercial (mining) and industrial (mining) use. A conveyor belt will be constructed to transport the raw coal to an existing plant (Bank Colliery) for further processing. Pipelines will be constructed to transport water from the proposed access adit to a mined out underground water storage area. These activities will occur on certain portions of the following farms: Wolvenfontein 471 JS and Blesbokvlakte 24 IS, Middelburg district, Mpumalanga. The application was accepted by the Mpumalanga Department of Economic Development. Environment and Tourism (MDEDET), with the following reference number: 17/2/3N-206.

#### Attention: Mr. M. Mahamba

Anglo Operations Limited (Reg. No.: 1921/006730/06) has applied for the authorisation of listed activities in terms of sections 24 and 24D of the National Environmental Management Act (Act no. 107 of 1998) read together with Government Notice No. R544, R545 and R546, which comprise the construction of an access adit and associated infrastructure for the purpose of underground coal mining activities (Access Brown Shaft II). The activities will result in the transformation of undeveloped land of more than 20 hectares to commercial (mining) and industrial (mining) use. A conveyor belt will be constructed to transport the raw coal to an existing plant (Bank Colliery) for further processing. Pipelines will be constructed to transport water from the proposed access adit to a mined out underground water storage area. These activities will occur on certain portions of the following farms: Wolvenfontein 471 JS and Blesbokvlakte 24 IS, Middelburg district, Mpumalanga. The application was accepted by the Mpumalanga Department of Economic Development. Environment and Tourism (MDEDET), with the following reference number: 17/2/3N-206.