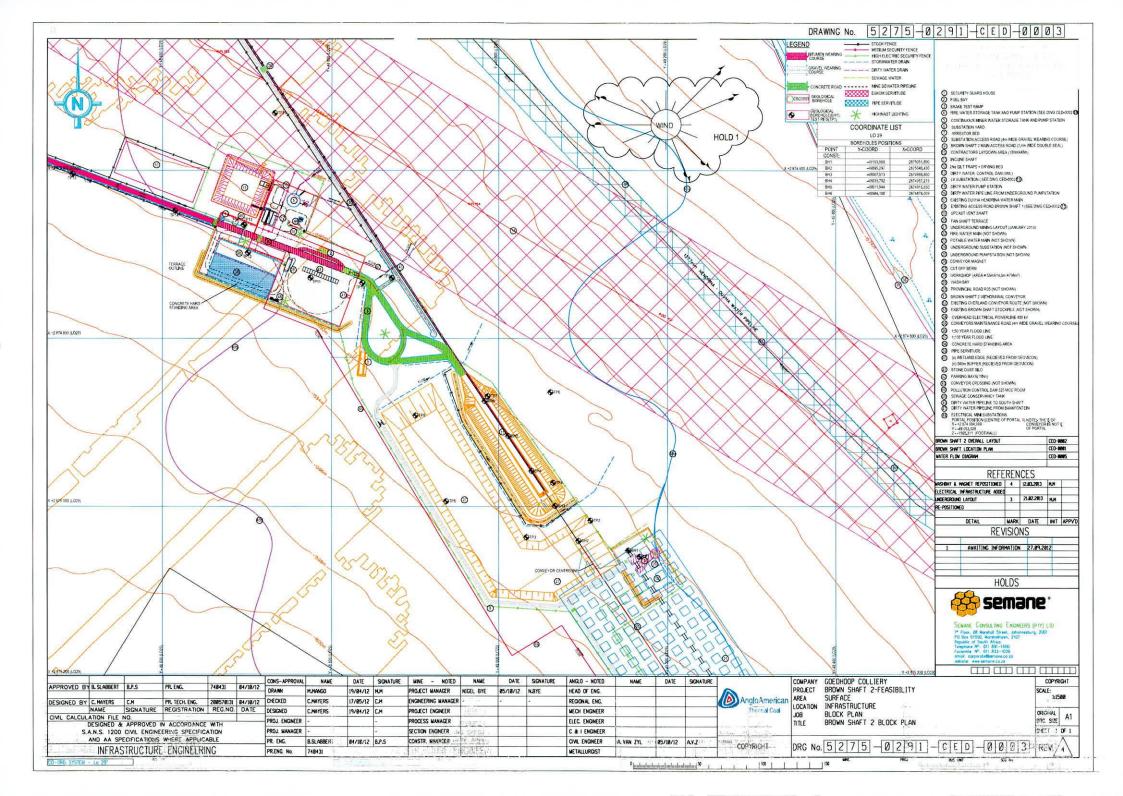

#### Attention: Mr. A. Hennop

Anglo Operations Limited (Reg. No.: 1921/006730/06) has applied for the authorisation of listed activities in terms of sections 24 and 24D of the National Environmental Management Act (Act no. 107 of 1998) read together with Government Notice No. R544, R545 and R546, which comprise the construction of an access adit and associated infrastructure for the purpose of underground coal mining activities (Access Brown Shaft II). The activities will result in the transformation of undeveloped land of more than 20 hectares to commercial (mining) and industrial (mining) use. A conveyor belt will be constructed to transport the raw coal to an existing plant (Bank Colliery) for further processing. Pipelines will be constructed to transport water from the proposed access adit to a mined out underground water storage area. These activities will occur on certain portions of the following farms: Wolvenfontein 471 JS and Blesbokvlakte 24 IS, Middelburg district, Mpumalanga. The application was accepted by the Mpumalanga Department of Economic Development. Environment and Tourism (MDEDET), with the following reference number: 17/2/3N-206.

en en sector

KENNISGEWING: BELANGHEBBENDE EN GEAFFEKTEERDE PARTYE; BANK STEENKOOLMYN - ACCESS BROWN SHAFT II; 'n AFDELING VAN ANGLO OPERATIONS LIMITED; NOBW OMVANG FASE

m\18jan\4 nglo kennis

Reit Mining Near Jeope, Near Learner Anglo Operations Limited (Reg. Nr: 1921/006730/06) het aansoek gedoen vie die magtiging van genoterede akti-witelië in terme van artikel 24 en 24D van die Nasionale Omgewings Bestuurswet (Wer nr. 107 van 1988) geleet tesa-me met Staatskoerant Kennisgewing Nr. RS44 and RS45 wat die ontwikkeling van 'n horisontale iskage in die konstruk-ie van geassoleerde infrastruktuur inslut; viciel doel van ondergrondse steenkool myhoou bedrywighede (Access Brown Shaft II). Die ontwikkeling sal voortyloel in die transformasie van 'n onbewoonde area van meer as 20 hetkaar na kommersile (myhoou) en industriële (myhoou) grond gebruik 'n Vervoerband sal operig word vir die vervoer van steenkool tot by 'n bestande aanleg (Bank Steenkoolmyn) vir prosessering: n Pyphyn sal geinstalleer word om die water vanaf die voorgestelde horisontale skag na 'n uitgemynde ondergrondse opdam area teile. Hierdie aktiwitette sal o sekere gedeetteivan die volgende plase plasavind: Wolverfortenier 471 JS en I Besbokviakte 24 S van die plase, Nkangala distrik, Mpumalanga. Die aansoek is aanvaar deur die Mpumalanga Departement van Ekonomiese Ontwikkeling, Omgewing en Toerlsme (MDEOOT) met verwysingsnommer: 17/2/3N-206.

NOTICE: INTERESTED AND AFFECTED PARTIES: BANK COLLIERY - ACCESS B OWN SHAFT II A DIVISION OF ANGLO OPERATIONS LIMITED NEMA SCOPING PHASE

m/18/an/s

Anglo Operations Limited (Rieg. No.: 1921/006730/06) has applied for the authorisation of listed activities in terms of sections 24 and 24D of the National Environmental Management Act (Act no. 107 of 1999) read together with Govern-ment Notice No. R544 and R545, which comprise the construction of an access adit and associated infrastructure for the purpose of underground coal mining activities (Access Brown Shaft II). The activities will result in the transforma-tion of undeveloped land of more than 20 hectares to commercial (mining) and industrial (mining) use. A conveyor bet will be constructed to transport the raw coal to an existing plant (Bank Colleny) for further processing , A pleplene will be constructed to transport water from the proposed access adit to a mined out underground water storage area. These activities WII occur on certain portions of the following farms: Wolverfiortein 471 JS and Biesbokvitakte 24 IS, Middelburg district, Mpumalanga, The application was accepted by the Mpumalanga Department of Economic Development. Environment, and Tourism (MDEDET), with the following reference number: 17/2/3N-206.