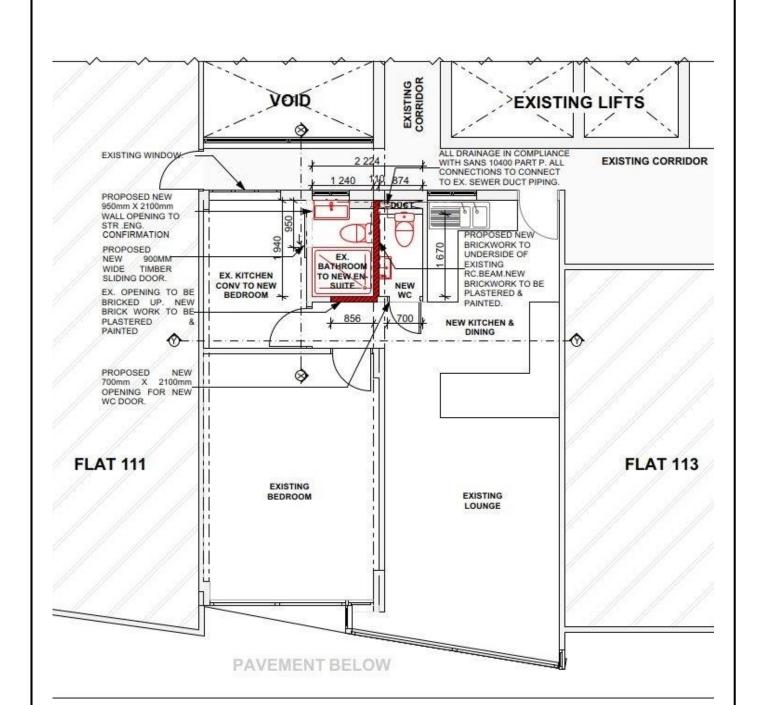

## 2. Observations/Preamble

- 2.1 The building structure comprises of a reinforced concrete frame with brick infill panels which support suspended reinforced concrete slabs. There are reinforced concrete staircases and mechanical lifts which provide access to various floor levels.
- 2.2 The Client wishes to 'brick up' a portion of the existing bathroom area and create a 950mm x 2100mm opening within the existing kitchen, which will now be transformed into a bedroom.

## 3. Findings and Recommendations

- 3.1 The existing masonry walls as indicated in our attached 'Demolition Plan 200 -463 SK 01 Rev P1' can be removed and areas can be 'bricked up', provided that the works is carried out by a competent Contractor.
- 3.2 As per SAN 1400 (National Building Regulations), all building alterations will require local authority approval and we recommend that you engage with an Architect to prepare the necessary documentation for submission and approval.
- 4. We trust that the above meets with your immediate requirements. Please do not hesitate to contact the writer, or in his absence Mr. C.L. Stevens should you have any queries.

SKETCH SHEET

DESIGNED **SCALE** CLS NTS DRAWN DATE CLS 2022.05.30

| PROJECT                              | DETAILS                                                              | DATE        | REVISION   |
|--------------------------------------|----------------------------------------------------------------------|-------------|------------|
| 20 ERSKINE TERRACE<br>112 CASABLANCA | PLAN SHOWING SECTION<br>OF EXISTING MASONRY WALL<br>TO BE DEMOLISHED | 2022.05.30  | P1         |
|                                      |                                                                      | PROJECT No. | SKETCH No. |
|                                      |                                                                      | 200-463     | SK 01      |