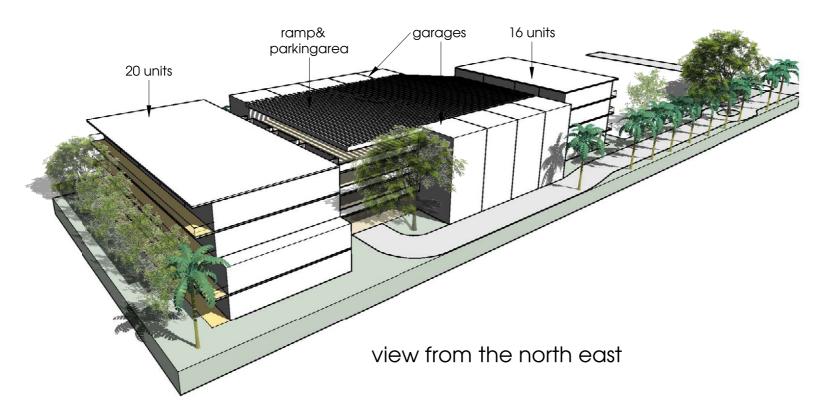

3D views

copyright @ 2021 elphick proome architecture - any unauthorised reproduction, publication, adaption or inclusion of this drawing & its contents is an act of copyright infringement

23051 sk-100-07 1 : 200 ao 0 10 20 30 40 50 m