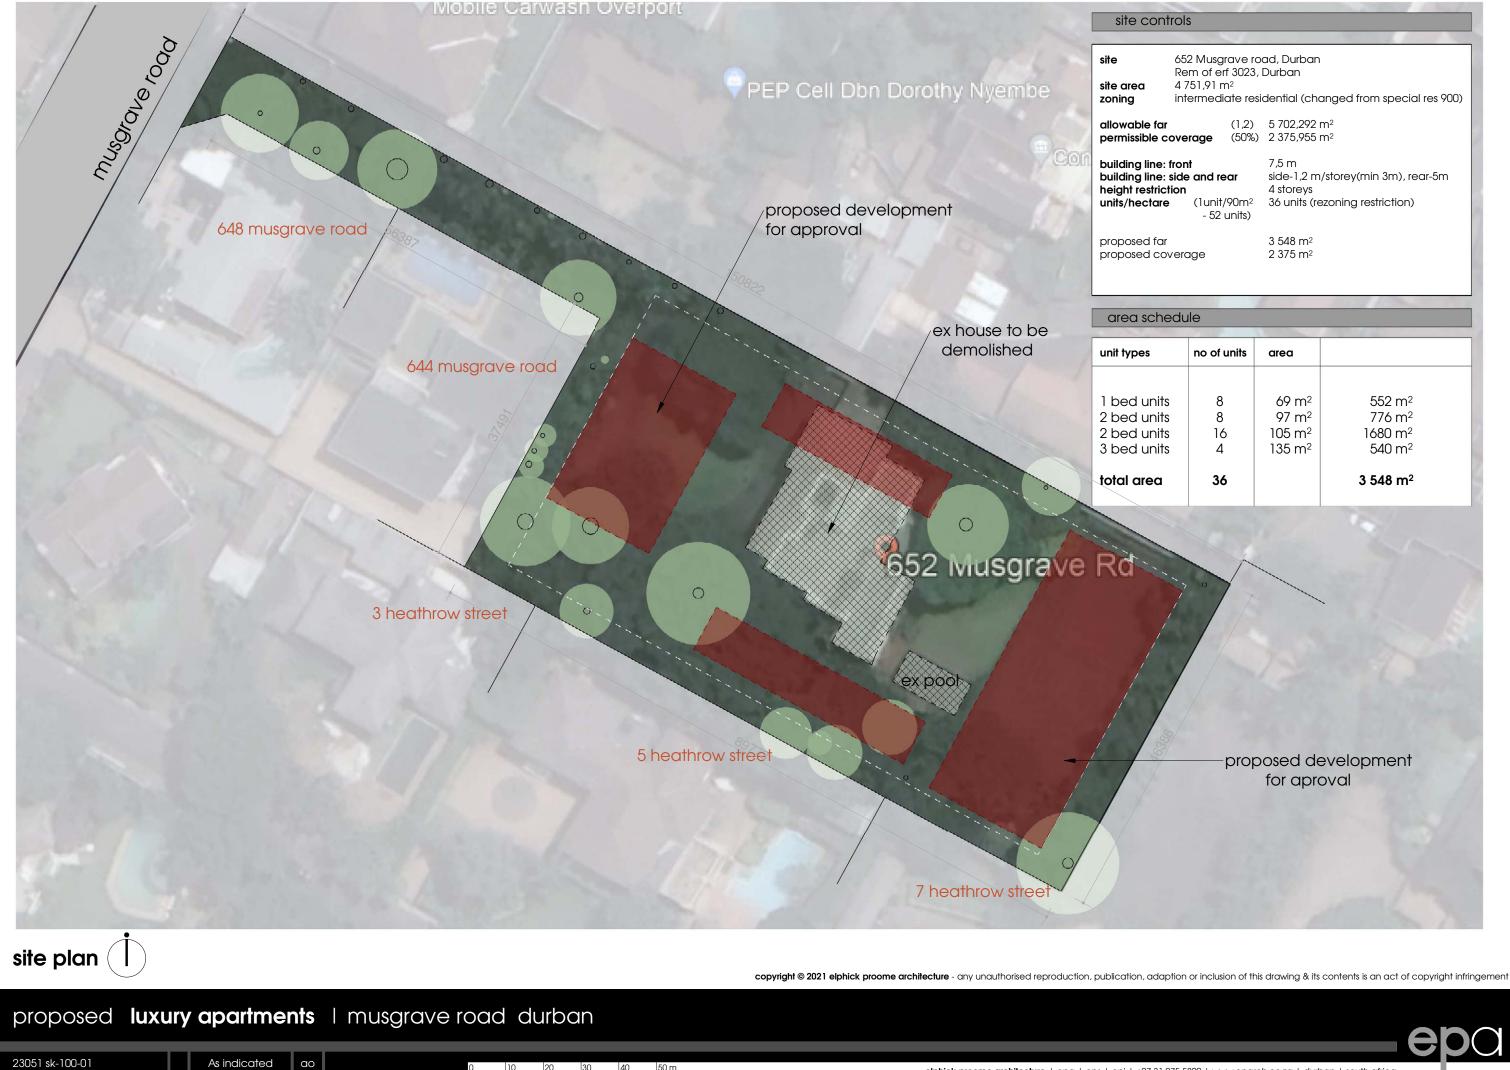

## site plan and section aa

copyright @ 2021 elphick proome architecture - any unauthorised reproduction, publication, adaption or inclusion of this drawing & its contents is an act of copyright infringement

## site controls

site 652 Musgrave road, Durban Rem of erf 3023, Durban

**site area** 4 751,91 m<sup>2</sup>

zoning intermediate residential (changed from special res 900)

 allowable far permissible coverage
 (1,2)
 5 702,292 m²

 (50%)
 2 375,955 m²

building line: front 7,5 m

building line: side and rear height restriction

side-1,2 m/storey(min 3m), rear-5m

4 storeys

**units/hectare** (1unit/90m<sup>2</sup> 36 units (rezoning restriction)

- 52 units)

proposed far 3 548 m<sup>2</sup> proposed coverage 2 375 m<sup>2</sup>

## area schedule

| unit types  | no of units | area              |                      |
|-------------|-------------|-------------------|----------------------|
| 1 bed units | 8           | 69 m²             | 552 m <sup>2</sup>   |
| 2 bed units | 8           | 97 m <sup>2</sup> | 776 m <sup>2</sup>   |
| 2 bed units | 16          | $105  \text{m}^2$ | 1680 m <sup>2</sup>  |
| 3 bed units | 4           | $135  \text{m}^2$ | 540 m <sup>2</sup>   |
|             |             |                   |                      |
| total area  | 36          |                   | 3 548 m <sup>2</sup> |
|             |             |                   |                      |