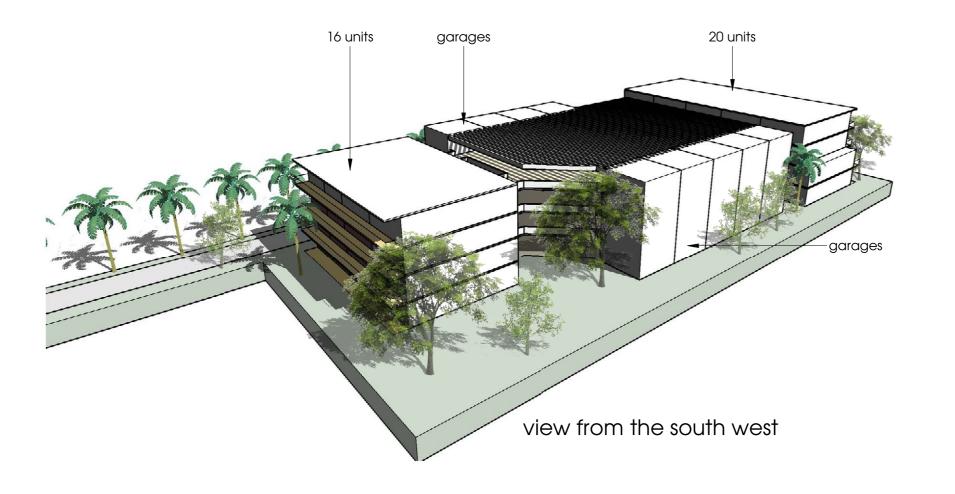

3D views

copyright @ 2021 elphick proome architecture - any unauthorised reproduction, publication, adaption or inclusion of this drawing & its contents is an act of copyright infringement

23051 sk-100-07 1 : 200 ao 0 10 20 30 40 50 m