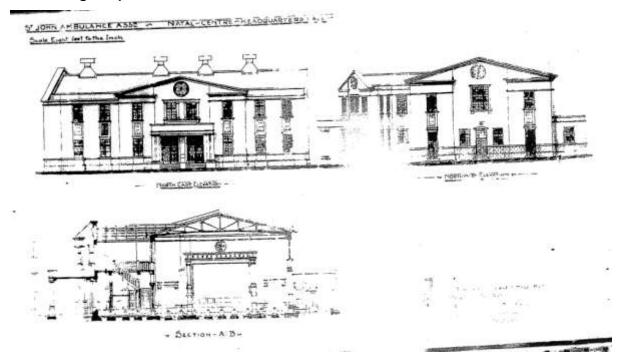

## 1.2. Original plans Architect Arthur J Cross

## 1.3. Original plans Architect Arthur J Cross cont.

STATES "A THERE TWO STORIED UNION PERMOD INSTIT-UTIONAL BUILDING IN A CLASSICAL MINIM WITH BROKEN PEDIMENTS, PORTICO AND ART DECO LINEAR PATTERNS, ISLAMD SITE, ... ALL OF THESE PEATURES WILL BE PRESERVED