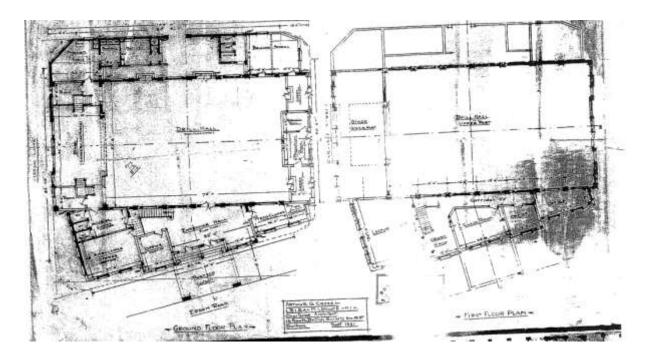

## 1.2. Original plans Architect Arthur J Cross

## 1.3. Original plans Architect Arthur J Cross cont.

STATES "A THERE TWO STORIED UNION PERMOD INSTIT-UTIONAL BUILDING IN A CLASSICAL MINIM WITH BROKEN PEDIMENTS, PORTICO AND ART DECO LINEAR PATTERNS, ISLAMD SITE, ... ALL OF THESE PEATURES WILL BE PRESERVED