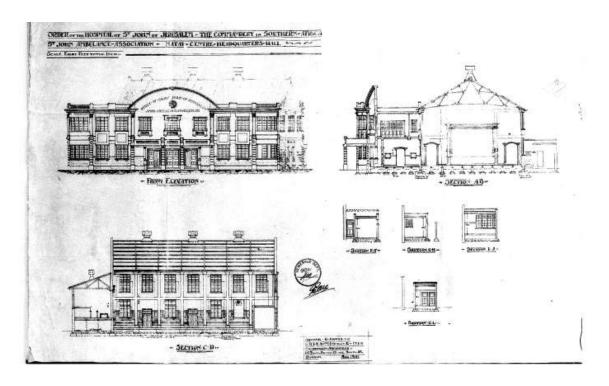

## 1.2. Original plans Architect Arthur J Cross

## 1.3. Original plans Architect Arthur J Cross cont.

STATES "A THERE TWO STORIED UNION PERMOD INSTIT-UTIONAL BUILDING IN A CLASSICAL MINIM WITH BROKEN PEDIMENTS, PORTICO AND ART DECO LINEAR PATTERNS, ISLAMD SITE, ... ALL OF THESE PEATURES WILL BE PRESERVED