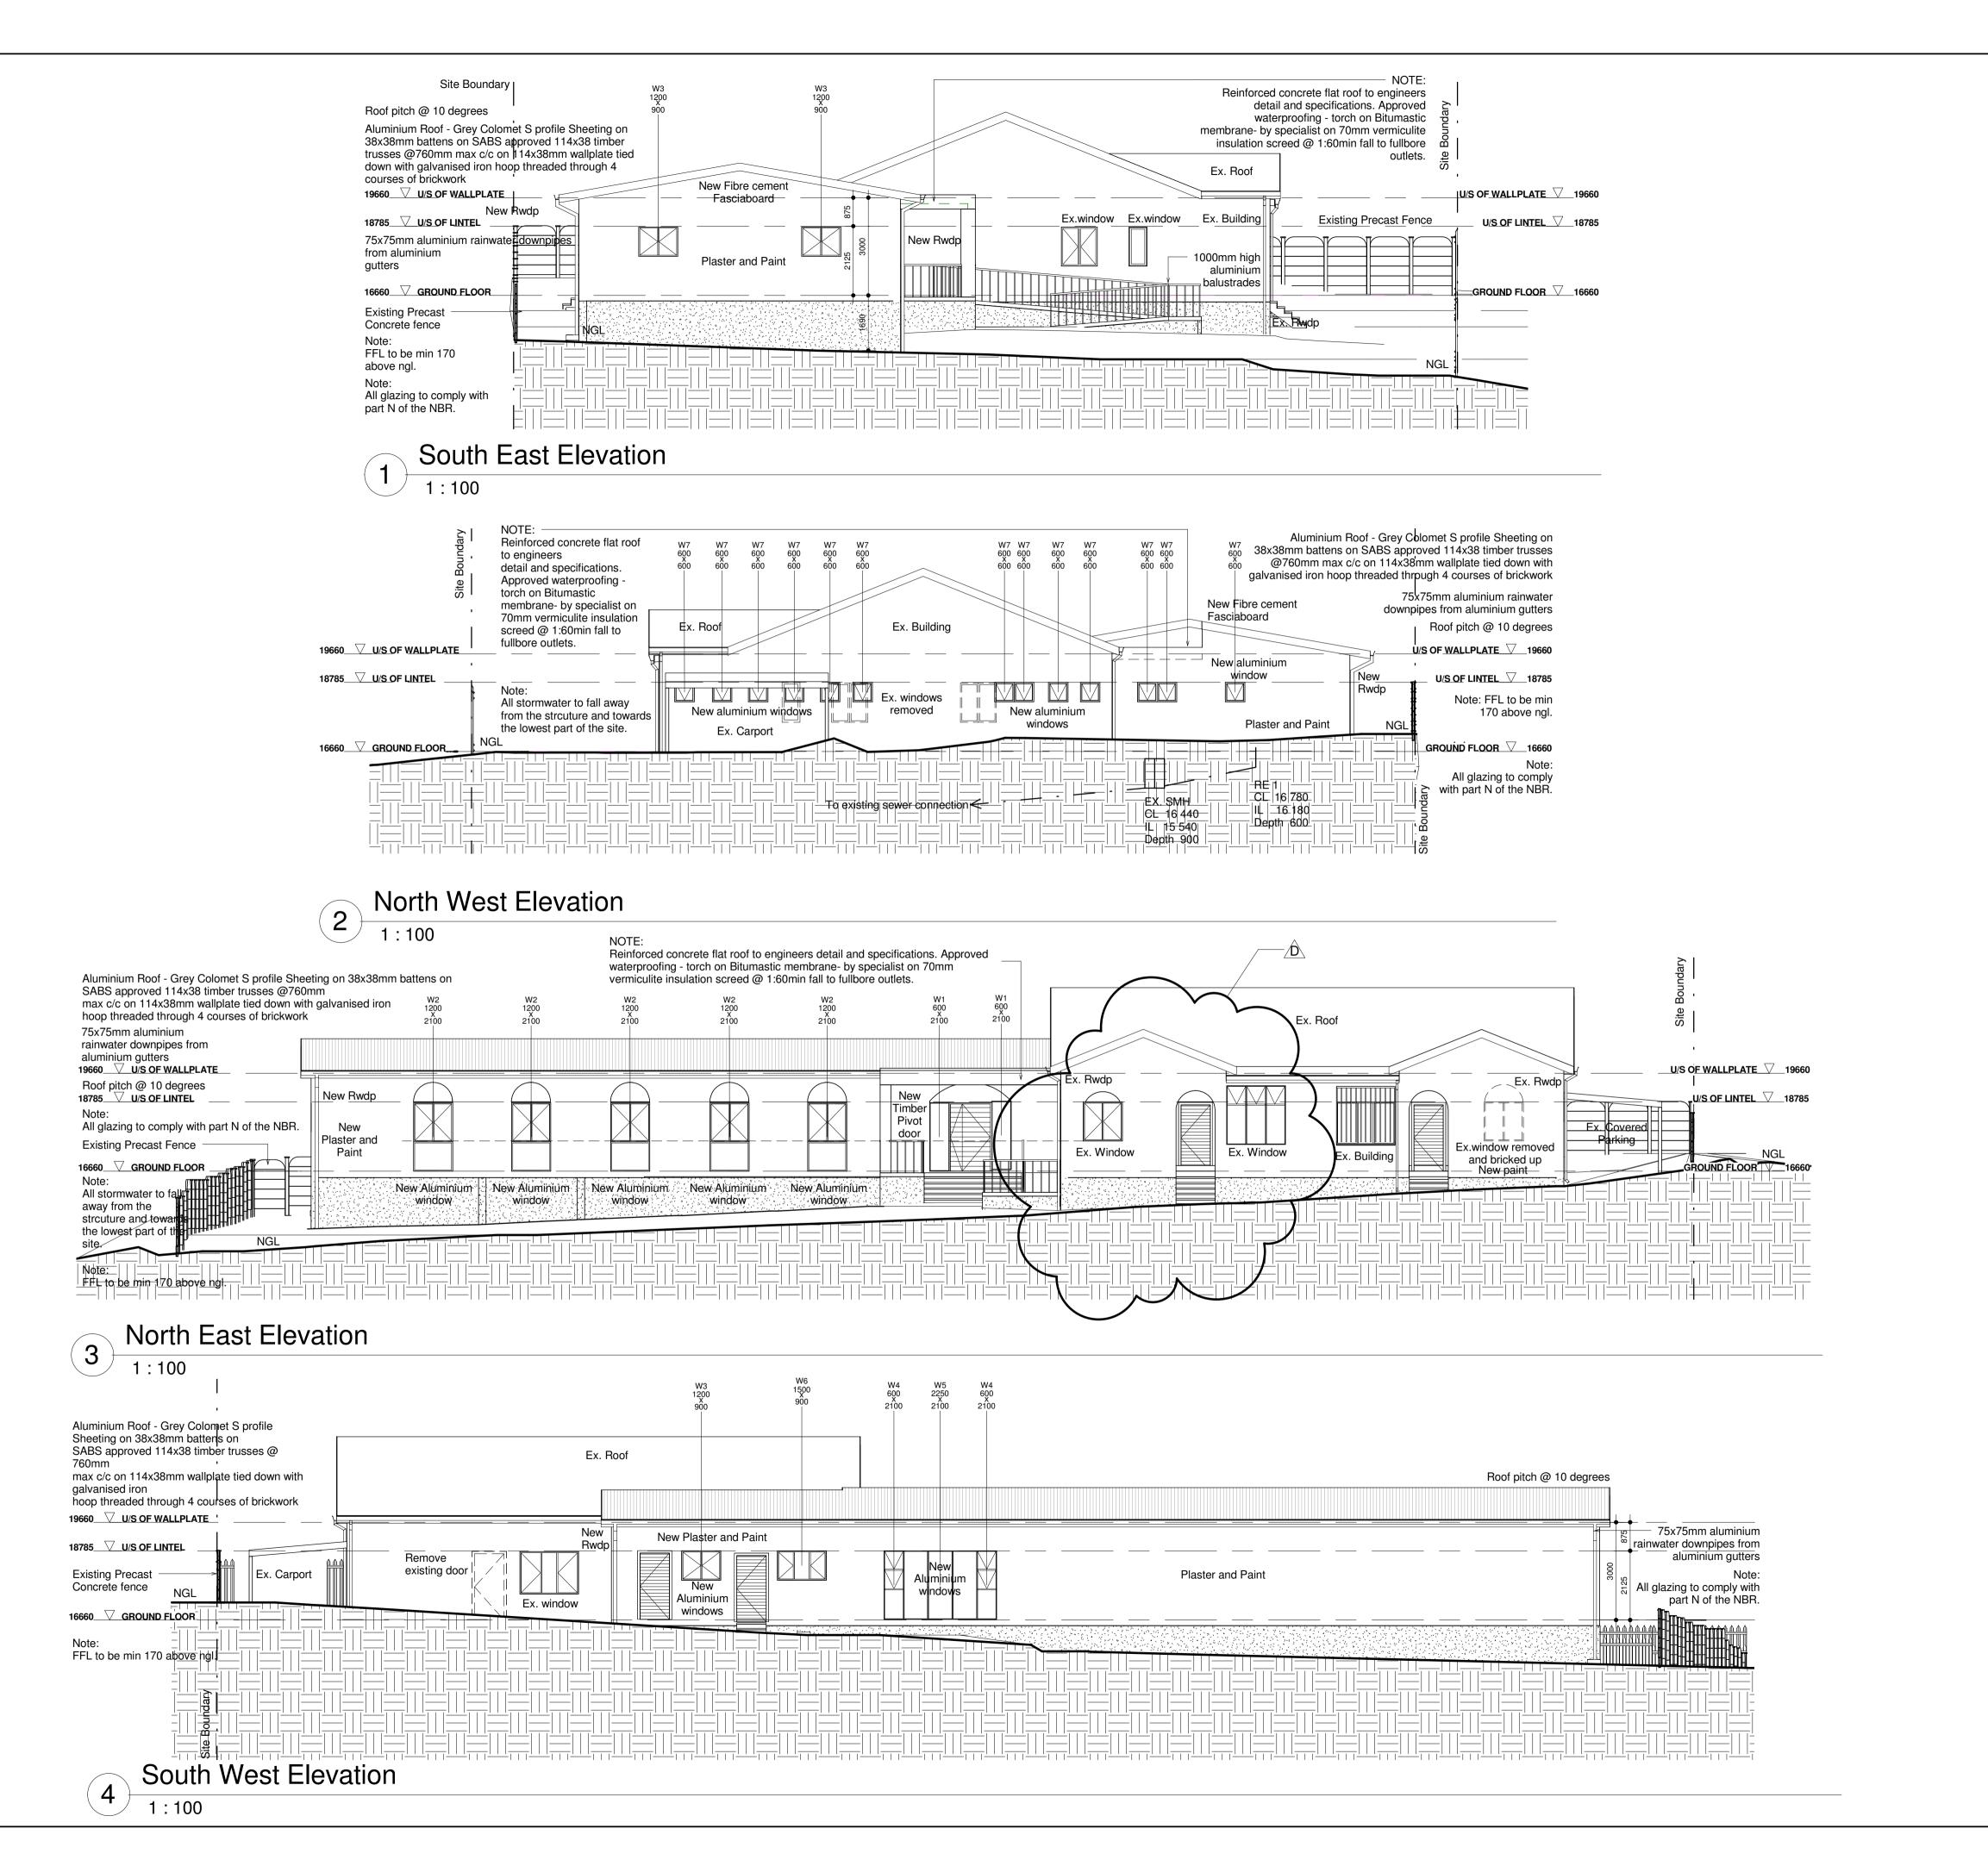

## PROJECT

Colledges of Medicine South Africa, Phase 1, ERF 9107/ 9108/ 9109/ 9110 Umbilo. 10/12/14/16 Lichfield Road

**DESCRIPTION**Elevations

C A ARCHITECTS CC

Suite E MGA HOUSE
Wimble Close
Ballito Business Park