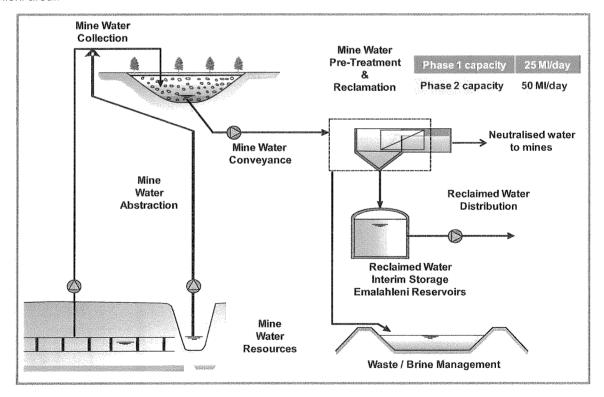

d in 3 individual water reclamation plants.

#### A Preferred Long-term Solution for Impacts to Water

The preferred option was to install a mine water collection system that will transfer mine water to the existing eMalahleni Mine Water Reclamation Scheme's WTP (see Figure 1). This will:

- Accommodate the additional mine water volumes;
- Increase the existing WTP capacity from 25 Mt/day to 50 Mt/day; and
- The additional 25 Ml/day capacity will allow for the reclamation of mine water from other sources in the area.

#### Benefits of the Project

The treatment of the mine water will mitigate impacts from existing and previous mining in the eMalahleni area; assist Government with their Regional Closure Strategy; and increase potable water supply to meet the demand in the eMalahleni area.



Figure 1: A schematic of the proposed expansion of the eMalahleni Mine Water Reclamation Scheme







Figure 2: Locality of the proposed project components



#### PROPOSED WATER RECLAMATION SCHEME EXPANSION

#### **Project Components**

#### Mine Water Sources

For the proposed expansion project, additional mine water will be sourced.

#### Table 1 Existing and additional mine water sources

| Phase 1<br>Existing water<br>sources   |     | Kleinkopje                                                | Navigation<br>Colliery                      | Greenside Colliery                            | South Witbank<br>Colliery                            | Total |
|----------------------------------------|-----|-----------------------------------------------------------|---------------------------