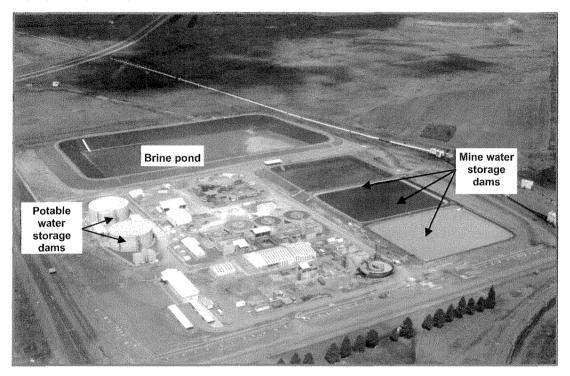

ctares in extent.

The water treatment process is based on a number of steps, including:

- Neutralisation and metals removal;
- Desalination; and
- Reverse Osmosis permeate streams are combined, stabilised (using calcium carbonate) and disinfected, (using chlorine).







#### PROPOSED WATER RECLAMATION SCHEME EXPANSION



#### **Treated Water Distribution**

The capacity of the existing reservoirs may need to be increased to accommodate the additional volumes. From the Water Treatment Plant, the treated water will either be pumped to:

- The eMalahleni municipal water reservoir; or
- The KwaGuga municipal water reservoir.

The distribution system will accommodate 25 Mt/day of treated water. In addition, some neutralised water will continue to be distributed to the mines for their use.



Figure 3: The existing Water Treatment Plant

#### Waste Generation and Disposal

Two main waste types are currently generated and disposed of separately.

| Waste type    | Description                                                                                                                                                                                                                                                                                                                                                                                                                                           |
|---------------|-----------------------------------------------------------------------------------------------------------------------------------------------------------------------