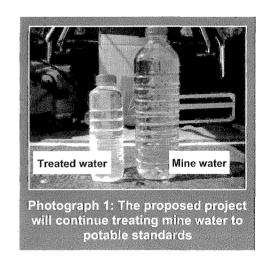

lines to either (refer to Figure 2):

- Join the Kromdraai and Excelsior pipeline at the Brugspruit Water Pollution Control Works, in a north-west direction, or
- Join the Kromdraai and Excelsior pipeline in a south-west direction.

#### Water Treatment Plant Expansion

The existing 25 Mt/day Water Treatment Plant at Greenside Colliery was designed to accommodate a future expansion (double-up) (Figure 3). The proposed increase in capacity to 50 Mt/day can be accommodated without expanding the existing footprint, which is 8 hectares in extent.

The water treatment process is based on a number of steps, including:

- Neutralisation and metals removal;
- Desalination; and
- Reverse Osmosis permeate streams are combined, stabilised (using calcium carbonate) and disinfected, (using chlorine).







#### PROPOSED WATER RECLAMATION SCHEME EXPANSION



#### **Treated Water Distribution**

The capacity of the existing reservoirs may need to be increased to accommodate the additional volumes. From the Water Treatment Plant, the treated water will either be pumped to:

- The eMalahleni municipal water reservoir; or
- The KwaGuga municipal water reservoir.

The distribution system will accommodate 25 Mt/day of treated water. In addition, some neutralised water will continue to be distributed to the mines for their use.



Figure 3: The existing Water Treatment Plant

#### Waste Generation and Disposal

Two main waste types are currently generated and disposed of separately.

| Waste type    | Description