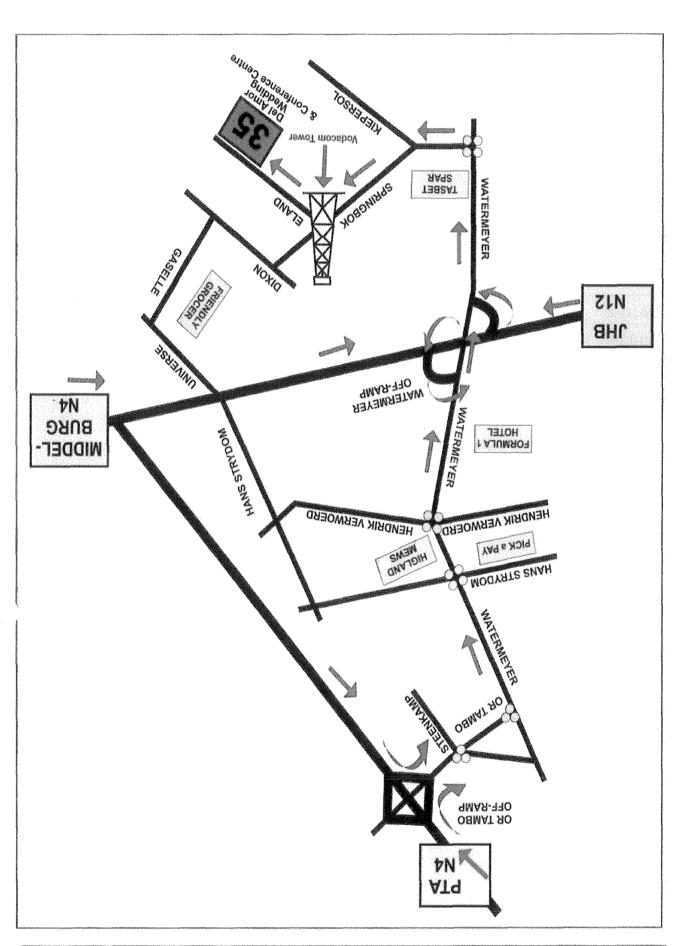

-------|
| eMalahleni Public Library  | eMalahleni                             | Ms Lindi van Papendorp | (013) 690 6446                  |
| Klipfontein Public Library | eMalahleni                             | Ms Elsabe Naude        | (013) 697 3514                  |
| Middelburg Public Library  | Middelburg                             | Mrs Shirley Xulu       | (013) 249 7314                  |
| Anglo Coal                 | Groenfontein Farm (outside eMalahleni) | Ms Riza Strauss        | (013) 691 5450/<br>082 457 0932 |
| KwaGuqa Public Library     | KwaGuqa                                | Mrs Renny Mabuza       | (013) 695 3157                  |
| Golder Associates Africa   | Midrand                                | Ms Qondile Sibiya      | (011) 254 4846                  |







ENVIRONMENTAL IMPACT ASSESSMENT (EIA) FOR THE ANGLO COAL PROPOSED WATER RECLAMATION SCHEME DARDLA REFERENCE NUMBER 17/2/2/1(E) NK-5

# BACKGROUND INFORMATION TO COMMENT AND INVITATION TO COMMENT

Due date for comment: 20 November 2009



Golder Report Number: 12485-9262-2









#### BACKGROUND AND INTRODUCTION



The proposed expansion will involve expanding the capacity of the existing Water Treatment Plant (WTP) at Greenside Colliery to treat approximately 50 Mt of mine water per day. The additional excess mine water will be sourced from Landau Colliery and the defunct Middelburg Steam and Station Collieries. The components of the proposed expansion project will comprise (Figure 2):

- Collection of excess mine water from Landau Colliery (Kromdraai, Excelsior and Navigation Sections