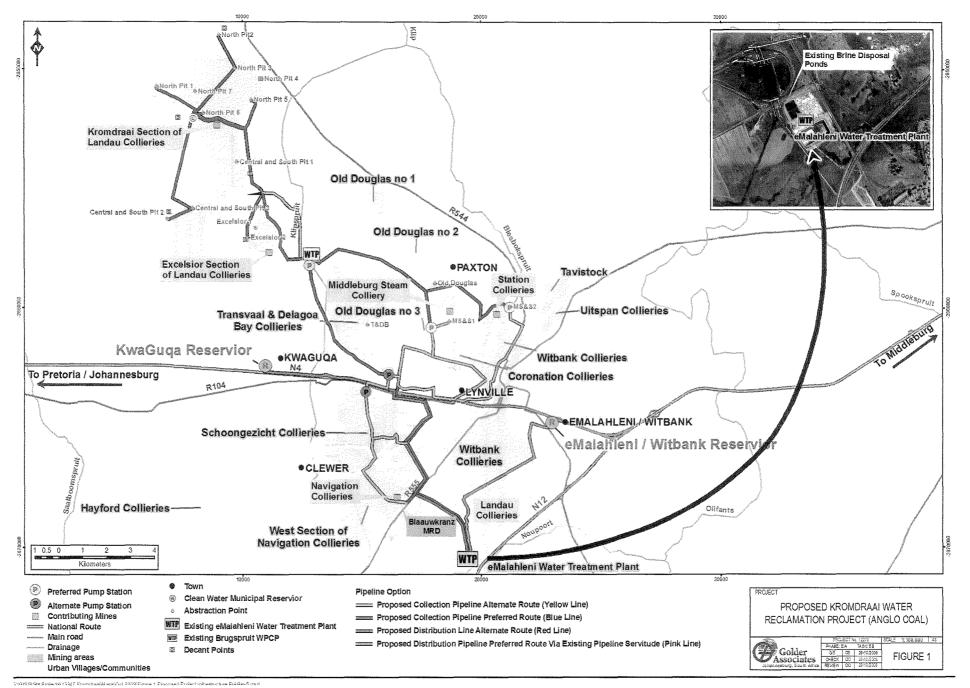

The preferred option was to install a mine water collection system that will transfer mine water to the existing eMalahleni Mine Water Reclamation Scheme's WTP (see Figure 1). This will:

- Accommodate the additional mine water volumes;
- Increase the existing WTP capacity from 25 Mt/day to 50 Mt/day; and
- The additional 25 Ml/day capacity will allow for the reclamation of mine water from other sources in the area.

#### Benefits of the Project

The treatment of the mine water will mitigate impacts from existing and previous mining in the eMalahleni area; assist Government with their Regional Closure Strategy; and increase potable water supply to meet the demand in the eMalahleni area.



Figure 1: A schematic of the proposed expansion of the eMalahleni Mine Water Reclamation Scheme







Figure 2: Locality of the proposed project components



#### PROPOSED WATER RECLAMATION SCHEME EXPANSION

#### **Project Components**

#### Mine Water Sources

For the proposed expansion project, additional mine water will be sourced.

#### Table 1 Existing and additional mine water sources

| Phase 1<br>Existing water<br>sources   |     | Kleinkopje                                                | Navigation<br>Colliery                      | Greenside Colliery                            | South Witbank<br>Colliery                            | Total |
|----------------------------------------|-----|-----------------------------------------------------------|---------------------------------------------|-----------------------------------------------|------------------------------------