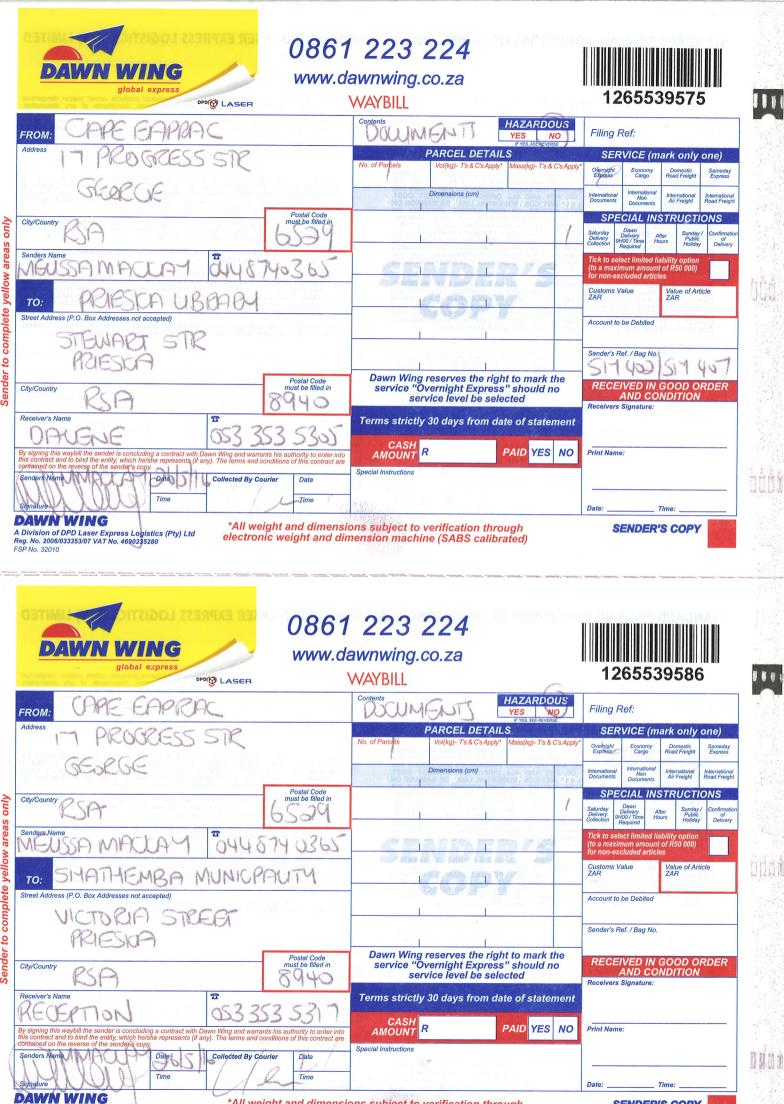

Hard copies of the EIA Report have been placed at the following venues for review:

- > Prieska Library (located on Stewart Street, Prieska)
- Siyathemba Municipality offices (located on Victoria Street, Prieska)

# Please do not remove these copies from the above venues.

A digital copy of the EIA Report will also be available on the *Cape EAPrac* website at <u>www.cape-eaprac.co.za</u>. Authorities have been provided with digital copies on CD. Additional CDs are available on request.