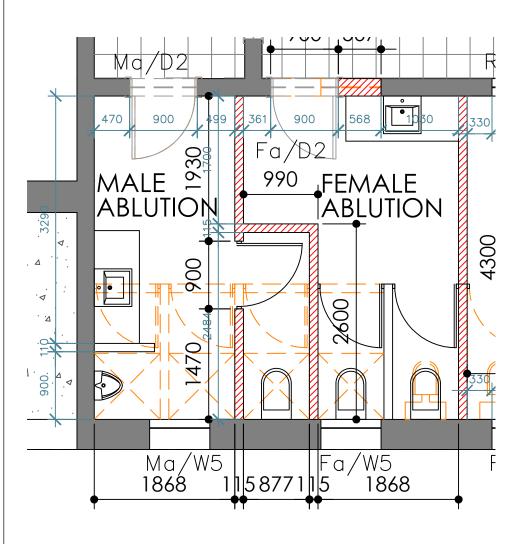

Replace (1 off) missing window handles with brass window combination stay & fastener 300mm NB: fix with brass screws

Hinges: Window hinges to be inspected, serviced or replaced if required with brass butt hinge and brass screws or equally approved

WINDOW: Ma/W5 General note:

All window frames & casements to be fixed where damaged. Filled, sanded & sealed as per specifications. Replace (1off) missing timber window sash and glazing to match existing

replace glazing with 6mm toughened safety glass or equally approved as per SANS10400 part N

WINDOW: Fa/W5 General note:

All window frames & casements to be fixed where damaged. Filled, sanded & sealed as per specifications.

Replace (1 off) missing window handles with brass window combination stay & fastener 300mm NB: fix with brass screws Hinges: Window hinges to be inspected, serviced or replaced if required with brass butt hinge and brass

brass butt hinge and brass screws or equally approved Replace (1off) missing timber window sash and glazing to match existing replace glazing with 6mm toughened safety glass or

equally approved as per SANS10400 part N

## Fanlight: Replace (1 off) missing

fanlight with 6mm toughened safety glass or equally approved as per sans 10400 part N fixed with timber glazing beads

Door frame : reuse ex. salvaged door frame repair all imperfections to receive new door specified Door:

 replace missing door with Swartland interior deep moulded door, elegance code- EBELGHSO,
 ironmongery as per spec.

DOOR: Fa/D2

Fanlight:

Replace (1 off) missing fanlight with 6mm toughened safety glass or equally approved as per sans 10400 part N fixed with timber glazing beads

Door frame : reuse ex. salvaged door frame repair all imperfections to receive new door specified Door:

 replace missing door with Swartland interior deep moulded door, elegance code- EBELGHSO,
 ironmongery as per spec.

· Ma/D2

DOOR: Ma/D2

|                 | 5 5 1                                                                                                               |                                    | •        |          |
|-----------------|---------------------------------------------------------------------------------------------------------------------|------------------------------------|----------|----------|
|                 | - Window hinges to be replaced with brass type hinge and secured with brass screws as per schedule                  |                                    |          |          |
|                 | Window handles:                                                                                                     |                                    |          |          |
|                 | Window handles to be replaced with brass type handles to match existing and fixed with brass screws as per schedule |                                    |          |          |
|                 | Windowsill :                                                                                                        |                                    |          |          |
|                 | - Windowsill to be inspected for damage ,and replaced were required                                                 |                                    |          |          |
|                 | - Affected sills to be removed and replaces to match.                                                               |                                    |          |          |
|                 |                                                                                                                     |                                    |          |          |
| DOOR •          | <ul> <li>Timber door frames to be inspected for wood rot and water damage.</li> </ul>                               |                                    |          |          |
|                 | door frames to be repaired with salvaged and ma                                                                     | ade good to match ex.              |          |          |
|                 | Doors: Refer to door detail                                                                                         |                                    |          |          |
| MALE / FEMALE A | BLUTIONS - FIRST FLOOR ( SOUTH WING )                                                                               | ROOM NAME -                        |          |          |
| <i>с</i> 9 -    | P.O.BOX 37188                                                                                                       | PROJECT:                           | SCALE:   | DRWG.No: |
|                 | OVERPORT                                                                                                            | NATAL COMMAND -DILAPIDATION REPORT | 1/50     | 21126    |
|                 | DURBAN<br>4067                                                                                                      |                                    | 1/50     | 21120    |
|                 | TELE : 2097245/6                                                                                                    |                                    |          |          |
|                 | FAX : 2097247                                                                                                       | DRAWING TITLE:                     | DATE:    | PAGE.No: |
|                 | E-MAIL :seedat@ion.co.za                                                                                            | ROOM AND OFFICE DATA<br>SHEETS     | DEC 2022 |          |
| 1 T E           | AHMED.SEEDAT-ARCHITECT                                                                                              |                                    |          | 1        |
|                 | REG no :3140(S.A.C.A.P)                                                                                             |                                    |          |          |
|                 |                                                                                                                     |                                    |          |          |