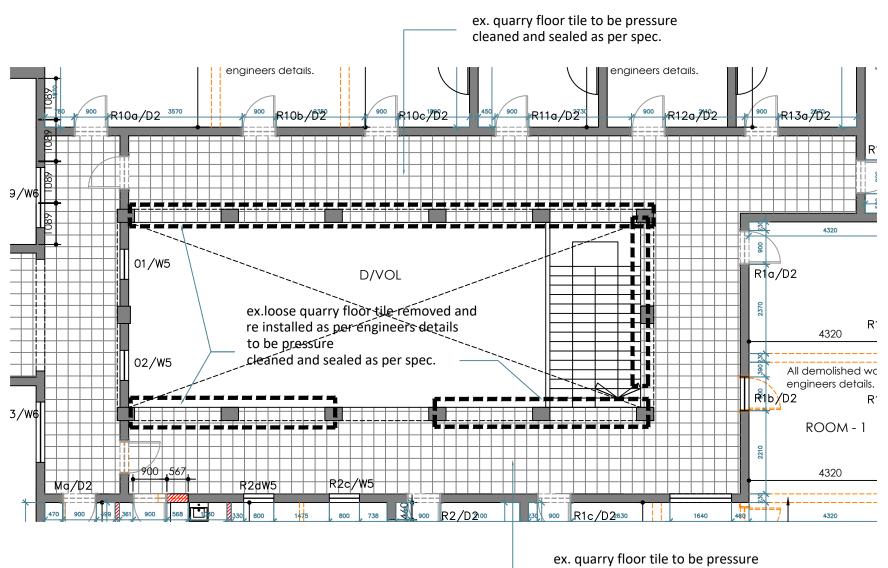

cleaned and sealed as per spec.

| FLOOR FINISH •                           | ex. quarry floor tile to be pressure cleaned                                                             | and sealed as per spec 115.44m <sup>2</sup>                            |                             |          |
|------------------------------------------|----------------------------------------------------------------------------------------------------------|------------------------------------------------------------------------|-----------------------------|----------|
|                                          |                                                                                                          |                                                                        |                             |          |
|                                          |                                                                                                          |                                                                        |                             |          |
| WALL FINISH •                            | Existing red satin face brick 1 4m above f f                                                             | to be pressure washed , mortar joints to be filled were required and s | ealed as per specifications |          |
|                                          |                                                                                                          |                                                                        |                             |          |
|                                          | Existing plaster & paint above red satin face brick                                                      |                                                                        |                             |          |
|                                          | - Walls to be scraped, treated, fill all imperfections.                                                  |                                                                        |                             |          |
|                                          | - Walls to receive new finish as per specifications                                                      |                                                                        |                             |          |
|                                          |                                                                                                          |                                                                        |                             |          |
|                                          |                                                                                                          |                                                                        |                             |          |
|                                          |                                                                                                          |                                                                        |                             |          |
| CEILING •                                | - scrape off existing flaking paint, treat and fill all imperfections to receive new finish as per spec. |                                                                        |                             |          |
|                                          |                                                                                                          |                                                                        |                             |          |
|                                          |                                                                                                          |                                                                        |                             |          |
|                                          |                                                                                                          |                                                                        |                             |          |
|                                          |                                                                                                          |                                                                        |                             |          |
| ROOM NO. SOUTH WING CORRIDOR FIRST FLOOR |                                                                                                          | ROOM NAME -                                                            |                             |          |
| 1 8 0                                    | P.O.BOX 37188                                                                                            | PROJECT:                                                               | SCALE:                      | DRWG.No: |
|                                          | OVERPORT<br>DURBAN                                                                                       | NATAL COMMAND -DILAPIDATION REPORT                                     | 1/50                        | 21126    |
| 44<br>00<br>7-1                          | 4067                                                                                                     |                                                                        |                             |          |
|                                          | TELE : 2097245/6                                                                                         | DRAWING TITLE:                                                         | DATE:                       | PAGE.No: |
| P                                        | FAX : 2097247<br>E-MAIL :seedat@ion.co.za                                                                | ROOM AND OFFICE DATA                                                   |                             | PAGE.NO. |
| HITE                                     | AHMED.SEEDAT-ARCHITECT                                                                                   | SHEETS                                                                 | DEC 2022                    |          |
|                                          | REG no :3140(S.A.C.A.P)                                                                                  |                                                                        |                             | 1        |
|                                          |                                                                                                          | I                                                                      | l                           | 1        |