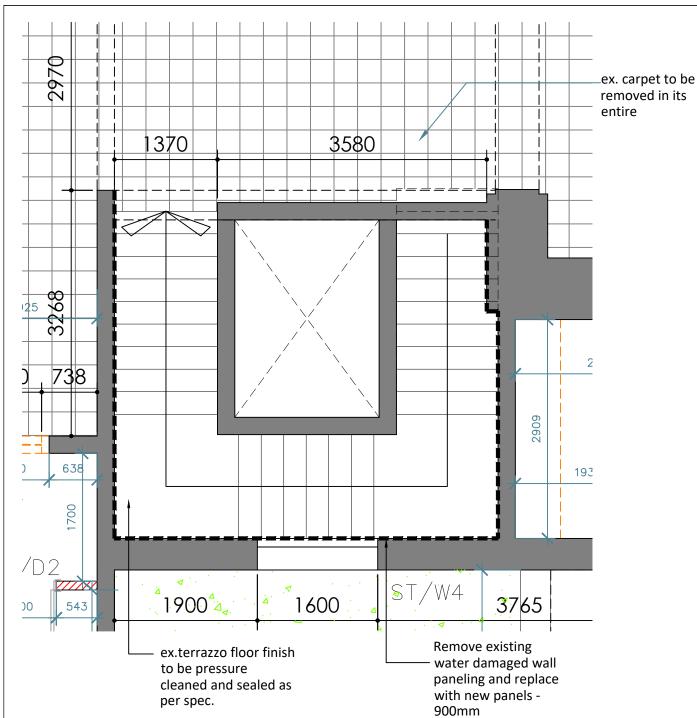

FLOOR FINISH • ex.terrazzo floor finish to be pressure cleaned and sealed as per spec - 15.50sqm

**OVERPORT** 

TELE: 2097245/6 FAX: 2097247

E-MAIL :seedat@ion.co.za

REG no :3140(S.A.C.A.P)

AHMED.SEEDAT-ARCHITECT

DURBAN 4067 F F WINDOW: ST/W4

Replace (4 off) missing window handles with brass window combination stay & fastener 300mm NB: fix with brass screws

Hinges: Window hinges to be inspected, serviced or replaced if required with brass butt hinge and brass screws or equally approved

Replace (1off) missing panel glass with 6mm toughened safety glass or equally approved as per SANS10400 part N

1/50

DATE:

**DEC 2022** 

21126

PAGE.No:

1

General note: All window frames & casements to be fixed where damaged. Filled, sanded & sealed as per specifications.

|                |                                                                                                                                         | and a common to be a part of the |        |          |
|----------------|-----------------------------------------------------------------------------------------------------------------------------------------|----------------------------------|--------|----------|
|                |                                                                                                                                         |                                  |        |          |
| SKIRTING       | Skirting: Ex. skirting to be inspected for wood rot & water damage. Replace damaged skirting with salvaged.                             |                                  |        |          |
|                | Sand, repair & seal as per specification                                                                                                |                                  |        |          |
|                |                                                                                                                                         |                                  |        |          |
| WALL FINISH    | Existing plaster & paint:                                                                                                               |                                  |        |          |
|                | - Walls to be scraped, treated, fill all imperfections.                                                                                 |                                  |        |          |
|                | - Walls to receive new finish as per specifications                                                                                     |                                  |        |          |
|                |                                                                                                                                         |                                  |        |          |
| CEILING        | 12mm plasterboard ceiling. sand down & apply plascon 2 coats high quality acrylic paint-colour as per specifications                    |                                  |        |          |
|                | 75mm gypsum coved cornice - finish as per ceiling                                                                                       |                                  |        |          |
|                |                                                                                                                                         |                                  |        |          |
| WINDOW         | Existing Timber Window Frames:                                                                                                          |                                  |        |          |
|                | - Timber window frames to be inspected for wood rot and water damage.                                                                   |                                  |        |          |
|                | - Affected mullions to be removed and replaces to match.                                                                                |                                  |        |          |
|                | - All damage and broken glass to be replaced with 6mm toughened safety glass as per sans 10400 Part N or equally approved my specialist |                                  |        |          |
|                | - Window hinges to be replaced with brass type hinge and secured with brass screws as per schedule                                      |                                  |        |          |
|                | Window handles:                                                                                                                         |                                  |        |          |
|                | Window handles to be replaced with brass type handles to match existing and fixed with brass screws as per schedule                     |                                  |        |          |
|                | Windowsill:                                                                                                                             |                                  |        |          |
|                | - Windowsill to be inspected for damage ,and replaced were required                                                                     |                                  |        |          |
|                | - Affected sills to be removed and replaces to match.                                                                                   |                                  |        |          |
|                | ·                                                                                                                                       |                                  |        |          |
| DOOR           | Timber door frames to be inspected for wood rot and water damage.                                                                       |                                  |        |          |
|                | door frames to be repaired with salvaged and made good to match ex.                                                                     |                                  |        |          |
|                | Doors: Refer to door detail                                                                                                             |                                  |        |          |
| ROOM NO.1 - FI | RST FLOOR ( NORTH WING )                                                                                                                | ROOM NAME - NORTH WING STAIR 1   |        |          |
| P.O.BOX 37188  |                                                                                                                                         | PROJECT:                         | SCALE: | DRWG.No: |
| ~ & ~          |                                                                                                                                         |                                  |        |          |