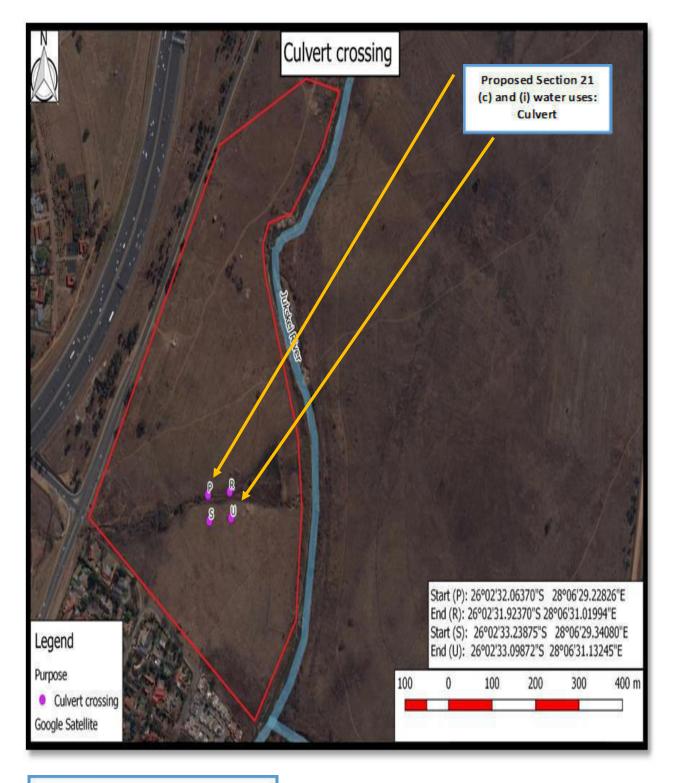

# Figure 13:

Proposed access road crossing

Figure 14:

Proposed culvert crossing

Figure 15:

Proposed attenuation dam