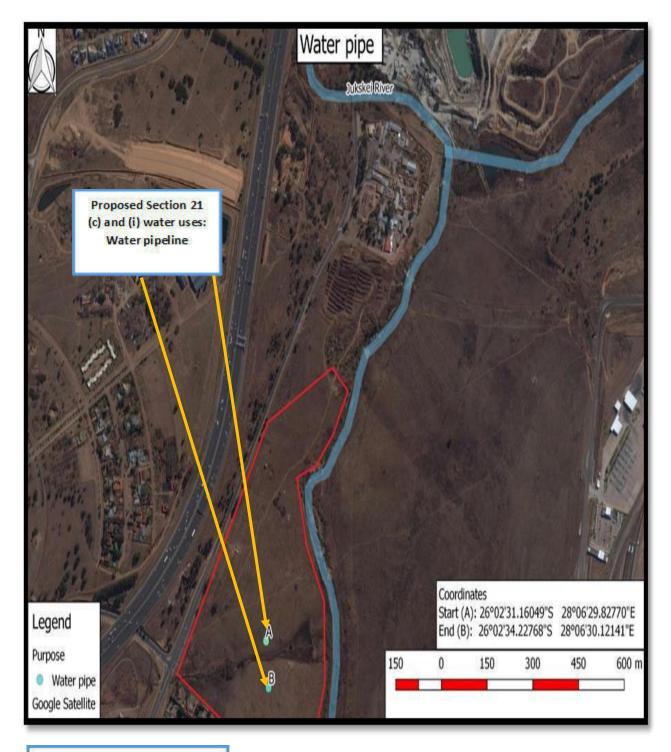

# Figure 12:

Water pipeline crossing layout

### Figure 18:

Proposed water pipeline