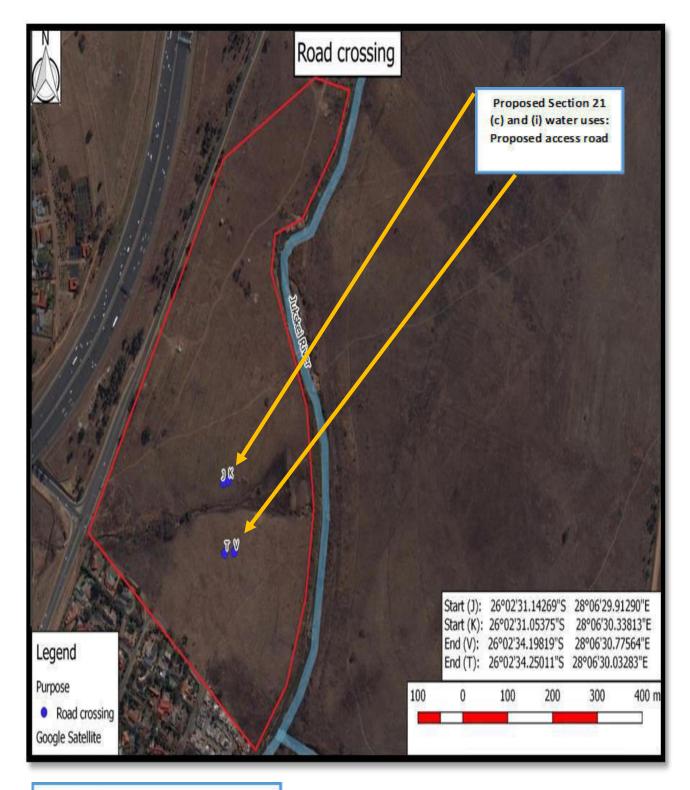

# Figure 13:

Proposed access road crossing

Figure 14:

Proposed culvert crossing

Figure 15:

Proposed attenuation dam