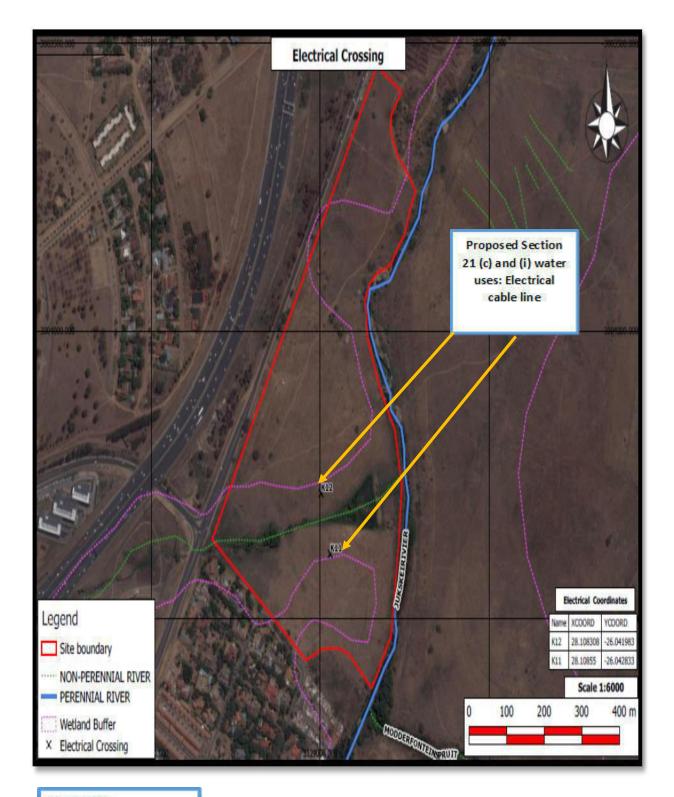

### Figure 11:

Sewer pipeline layout



# Figure 12:

Water pipeline crossing layout



# Figure 13:

Proposed access road crossing



Figure 14:

Proposed culvert crossing



Figure 15:

Proposed attenuation dam



#### Figure 16:

Proposed storm water discharge points



#### Figure 17:

Proposed sewer pipeline



### Figure 18:

Proposed water pipeline



# Figure 19:

Proposed electrical cable lines

# **ANNEXURE E:**

# DESIGN DRAWINGS, METHOD STATEMENTS AND MASTER LAYOUT PLAN







| CLIENT<br>BALWIN PROPERTIES<br>ARCHITECT / MAIN AGENT<br>ARCHITECT / MAIN AGENT<br>LYT ARCHITECTURE<br>LYT ARCHITECTURE<br>PROJECT<br>PROJECT<br>PROJECT<br>PROJECT<br>RESIDENTIAL 3 DEVELOPMENT<br>ON JUKSKEI VIEW<br>EXT. 128<br>EXT. | REVISION              | r              |
|---------------------------------------------------------------------------------------------------------------------------------------------------------------------------------------------------------------------------------------------------------------------------------------------------------------------------------------------------------------------------------------------------