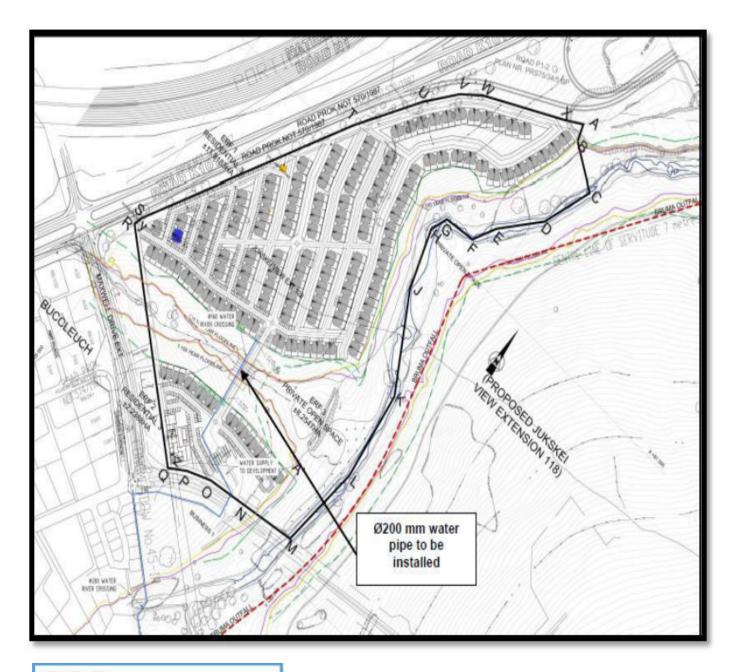

### Figure 11:

Sewer pipeline layout



# Figure 12:

Water pipeline crossing layout



# Figure 13:

Proposed access road crossing



Figure 14:

Proposed culvert crossing



Figure 15:

Proposed attenuation dam



#### Figure 16:

Proposed storm water discharge points



#### Figure 17:

Proposed sewer pipeline



### Figure 18:

Proposed water pipeline



# Figure 19:

Proposed electrical cable lines

# **ANNEXURE E:**

# DESIGN DRAWINGS, METHOD STATEMENTS AND MASTER LAYOUT PLAN







| CLIENT<br>BALWIN PROPERTIES<br>ARCHITECT / MAIN AGENT<br>ARCHITECT / MAIN AGENT<br>LYT ARCHITECTURE<br>LYT ARCHITECTURE<br>PROJECT<br>PROJECT<br>PROJECT<br>PROJECT<br>RESIDENTIAL 3 DEVELOPMENT<br>ON JUKSKEI VIEW<br>EXT. 128<br>EXT. | REVISION              | r              |
|------------------------------------------------------------------