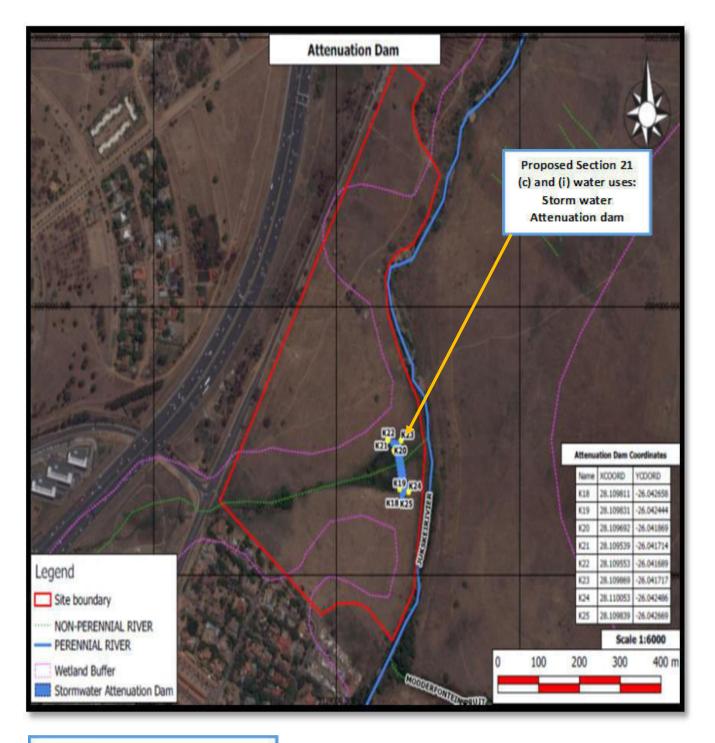

# Figure 13:

Proposed access road crossing

Figure 14:

Proposed culvert crossing

Figure 15:

Proposed attenuation dam