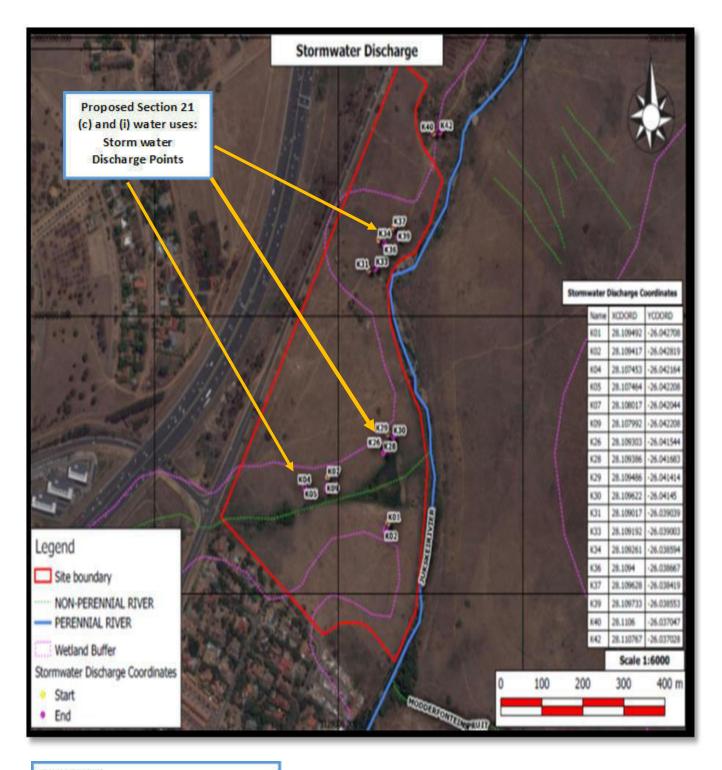

### Figure 11:

Sewer pipeline layout



# Figure 12:

Water pipeline crossing layout



# Figure 13:

Proposed access road crossing



Figure 14:

Proposed culvert crossing



Figure 15:

Proposed attenuation dam



#### Figure 16:

Proposed storm water discharge points



#### Figure 17:

Proposed sewer pipeline



### Figure 18:

Proposed water pipeline



# Figure 19:

Proposed electrical cable lines

# **ANNEXURE E:**

# DESIGN DRAWINGS, METHOD STATEMENTS AND MASTER LAYOUT PLAN







| CLIENT<br>BALWIN PROPERTIES<br>ARCHITECT / MAIN AGENT<br>ARCHITECT / MAIN AGENT<br>LYT ARCHITECTURE<br>LYT ARCHITECTURE<br>PROJECT<br>PROJECT<br>PROJECT<br>PROJECT<br>RESIDENTIAL 3 DEVELOPMENT<br>ON JUKSKEI VIEW<br>EXT. 128<br>EXT. | REVISION              | r              |
|--------------------------------------------------------------------------------------------------------------------------------------------------------------------------------------------------------------------------------------------------