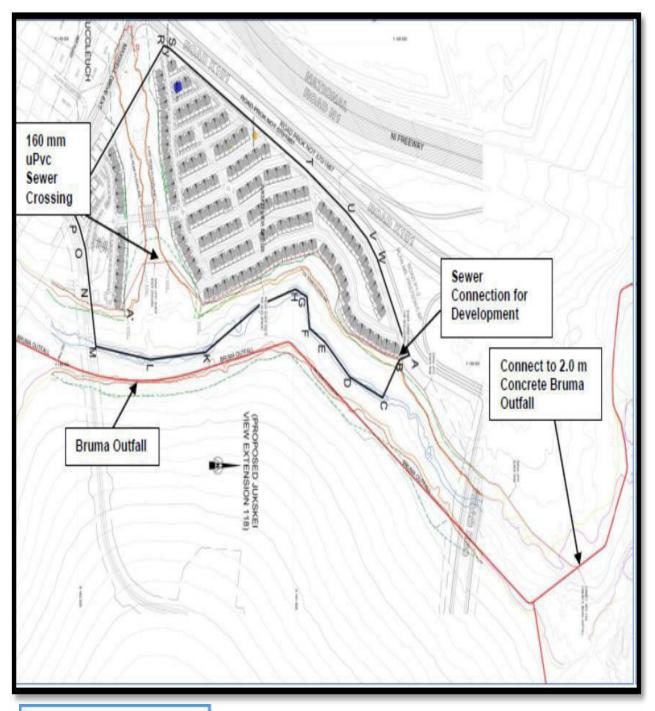

### Figure 11:

Sewer pipeline layout



# Figure 12:

Water pipeline crossing layout



# Figure 13:

Proposed access road crossing



Figure 14:

Proposed culvert crossing



Figure 15:

Proposed attenuation dam



#### Figure 16:

Proposed storm water discharge points



#### Figure 17:

Proposed sewer pipeline



### Figure 18:

Proposed water pipeline



# Figure 19:

Proposed electrical cable lines

# **ANNEXURE E:**

# DESIGN DRAWINGS, METHOD STATEMENTS AND MASTER LAYOUT PLAN







| CLIENT<br>BALWIN PROPERTIES<br>ARCHITECT / MAIN AGENT<br>ARCHITECT / MAIN AGENT<br>LYT ARCHITECTURE<br>LYT ARCHITECTURE<br>PROJECT<br>PROJECT<br>PROJECT<br>PROJECT<br>RESIDENTIAL 3 DEVELOPMENT<br>ON JUKSKEI VIEW<br>EXT. 128<br>EXT. | REVISION              | r              |
|-------------------------