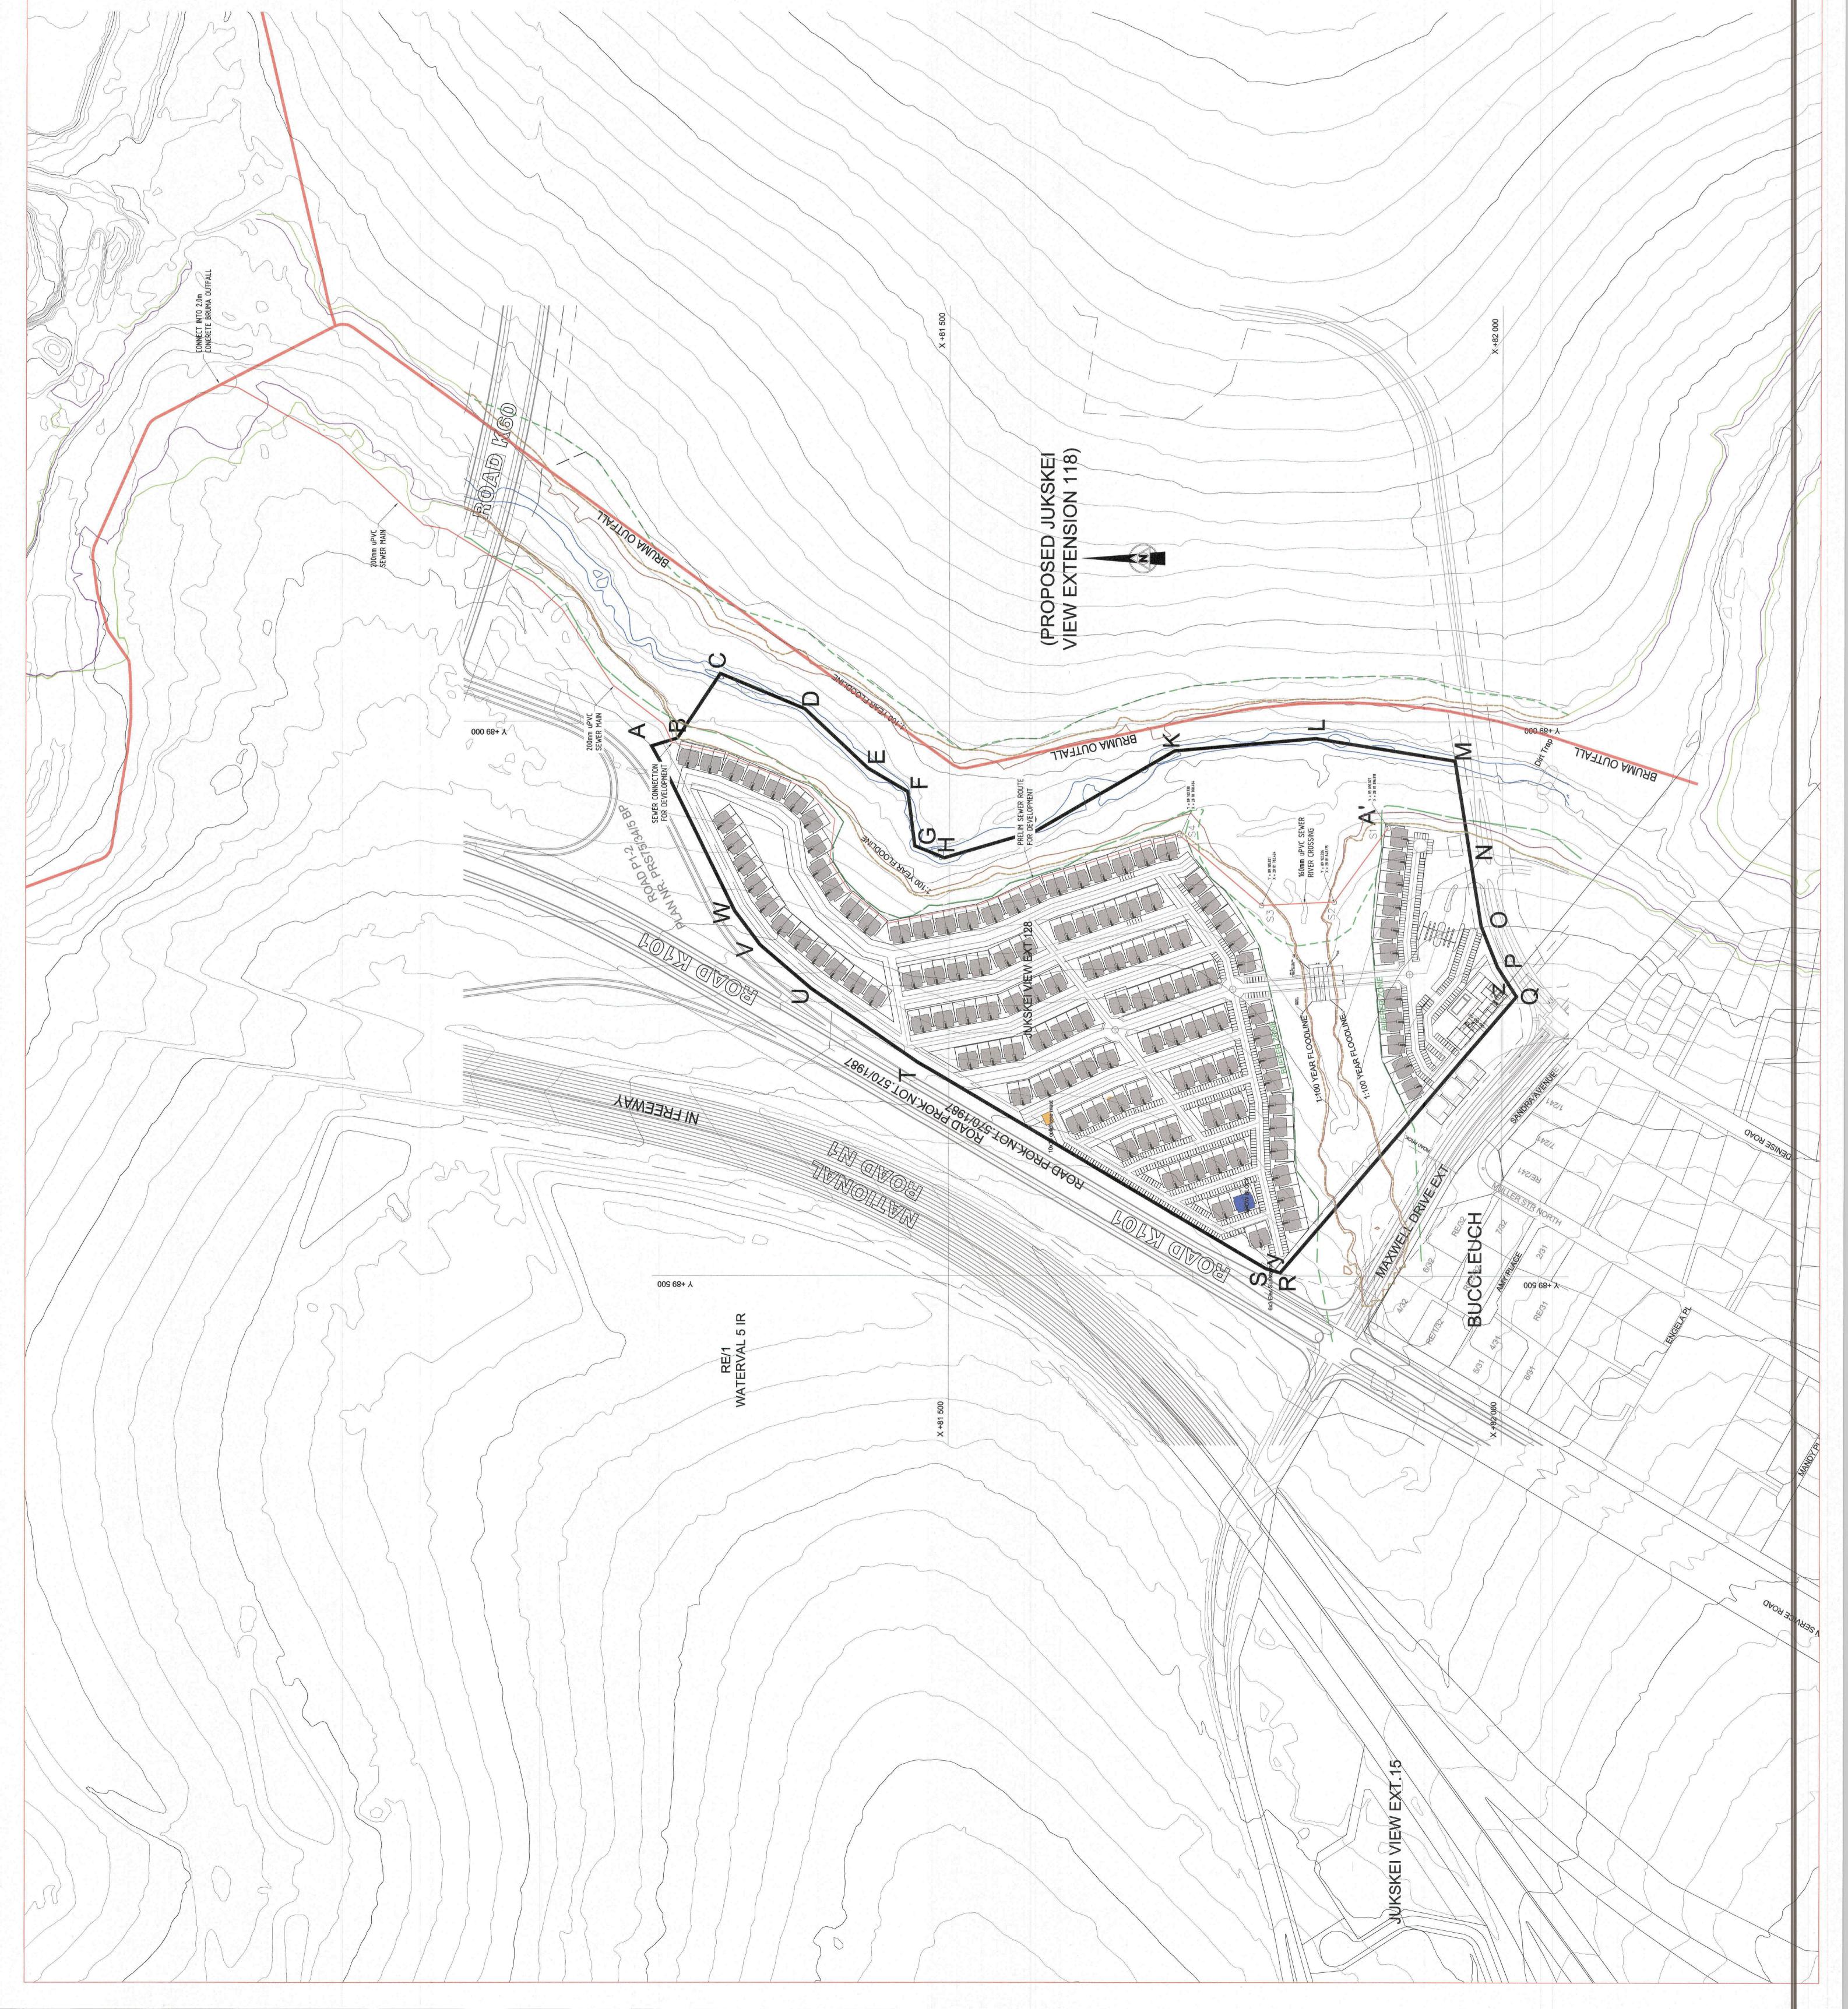

### Figure 11:

Sewer pipeline layout

C-PI

P. SATH DRAWN P. SATH

14770075 ST0077

> N0 DAT A 23/06/ B 11/08/

E-Mail: pra: Web: ww

Tel: (011) 472 2277 Fax: (011) 472 2305

|        | COORDINATE |             |
|--------|------------|-------------|
|        | MGS        |             |
|        | Sewer      |             |
| POINT  | Y-COORD    | X-COORD     |
| CONST: |            |             |
| S      | 89096.027  | 2881896.918 |
| S2     | 89162.826  | 2881848.175 |
| S3     | 89165.921  | 2881782.424 |
| S4     | 89102.738  | 2881708.464 |
|        |            |             |