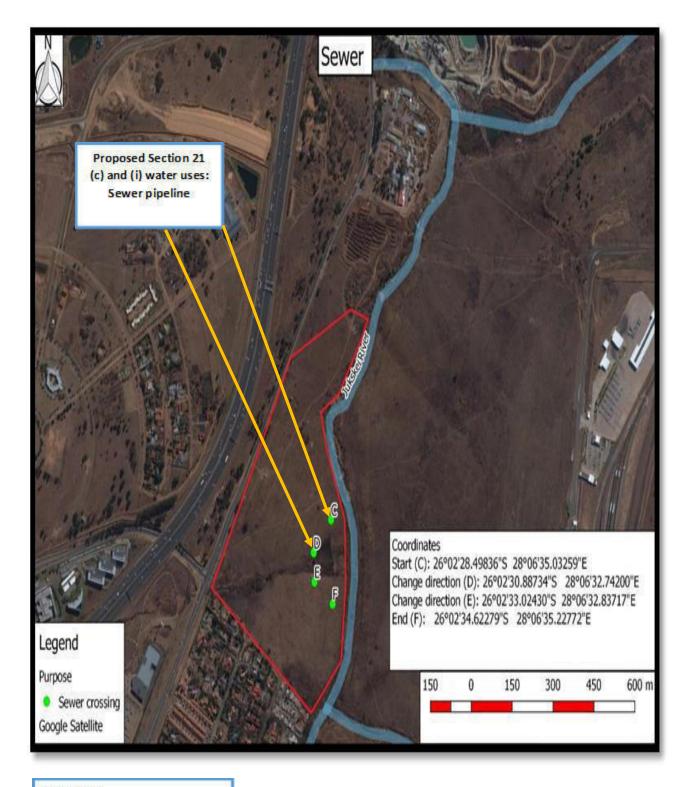

### Figure 11:

Sewer pipeline layout



# Figure 12:

Water pipeline crossing layout



# Figure 13:

Proposed access road crossing



Figure 14:

Proposed culvert crossing



Figure 15:

Proposed attenuation dam



#### Figure 16:

Proposed storm water discharge points



#### Figure 17:

Proposed sewer pipeline



### Figure 18:

Proposed water pipeline



# Figure 19:

Proposed electrical cable lines

# **ANNEXURE E:**

# DESIGN DRAWINGS, METHOD STATEMENTS AND MASTER LAYOUT PLAN







| CLIENT<br>BALWIN PROPERTIES<br>ARCHITECT / MAIN AGENT<br>ARCHITECT / MAIN AGENT<br>LYT ARCHITECTURE<br>LYT ARCHITECTURE<br>PROJECT<br>PROJECT<br>PROJECT<br>PROJECT<br>RESIDENTIAL 3 DEVELOPMENT<br>ON JUKSKEI VIEW<br>EXT. 128<br>EXT. | REVISION              | r              |
|------------------------------------------------------------------------------------------------------------------------------------------------------------------------------------------------------------------------------------------------------------------------------------------------------------