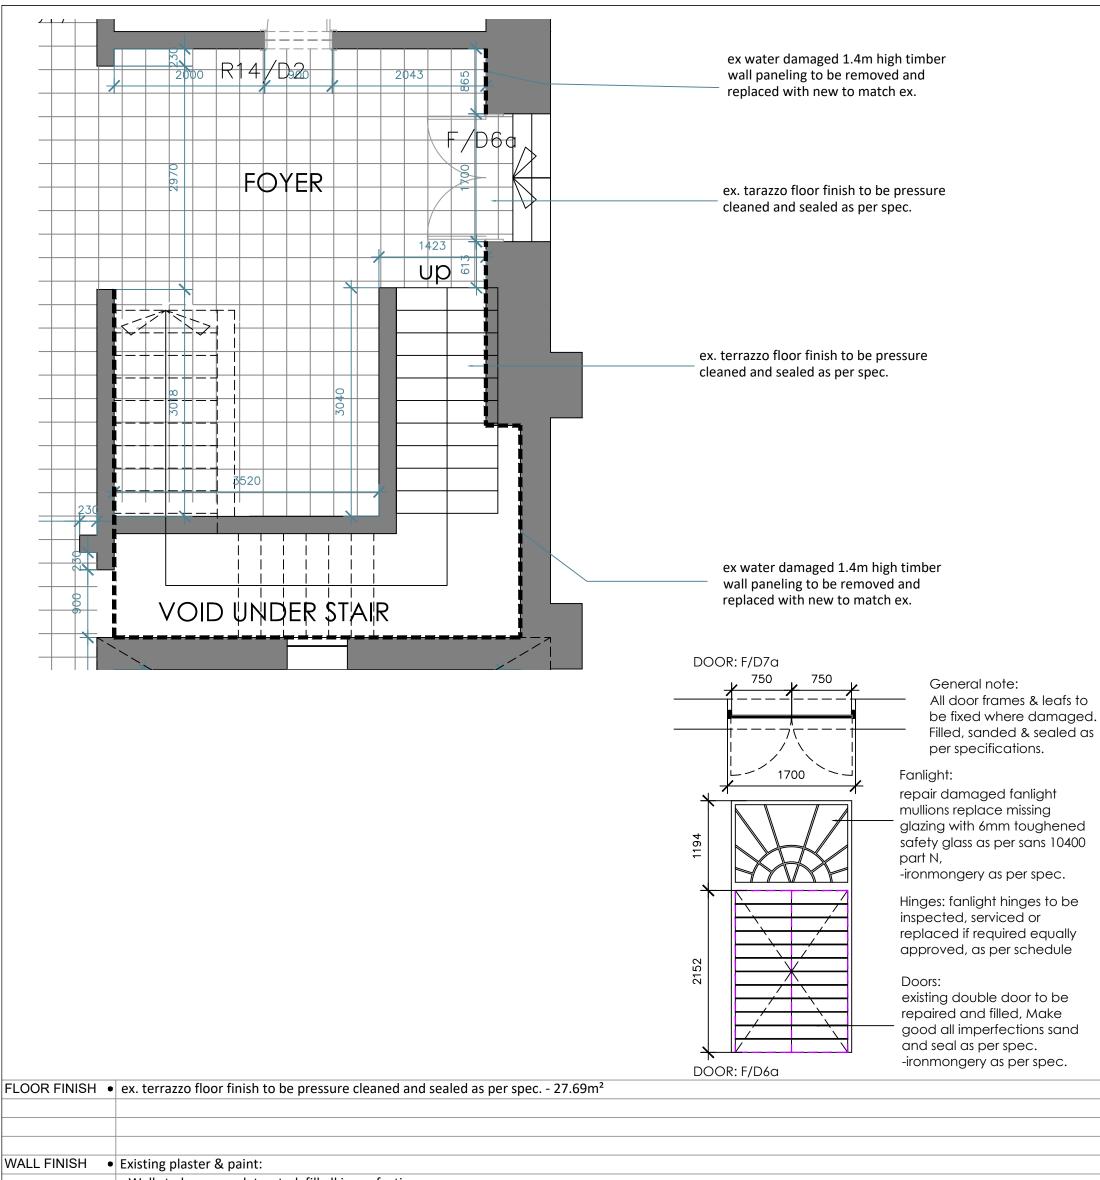

- Walls to be scraped, treated, fill all imperfections.

le to receive new finich as ner creatifications

|                                         | - Walls to receive new finish as per specifications                                                            |                                    |          |          |  |
|-----------------------------------------|----------------------------------------------------------------------------------------------------------------|------------------------------------|----------|----------|--|
|                                         | Timber Wall Paneling: 1.4m high                                                                                |                                    |          |          |  |
|                                         | - All timber panels to be inspected for wood rot and water damage.                                             |                                    |          |          |  |
|                                         | - Affected panel to be removed & replaced with solid timber veneered paneling to match.                        |                                    |          |          |  |
|                                         | - All paneling to be sanded, sealed, stained to matched existing                                               |                                    |          |          |  |
|                                         |                                                                                                                |                                    |          |          |  |
| CEILING •                               | NG • - scrape off existing flaking paint , treat and fill all imperfections to receive new finish as per spec. |                                    |          |          |  |
|                                         |                                                                                                                |                                    |          |          |  |
|                                         |                                                                                                                |                                    |          |          |  |
| DOOR •                                  | door frames to be repaired with salvaged and made good to match ex.                                            |                                    |          |          |  |
|                                         |                                                                                                                |                                    |          |          |  |
|                                         | Doors: Refer to door detail                                                                                    |                                    |          |          |  |
| ROOM NO. NORTH WING FOYER ROOM          |                                                                                                                | ROOM NAME -                        |          |          |  |
| <i>5</i> 8 0                            | P.O.BOX 37188                                                                                                  | PROJECT:                           | SCALE:   | DRWG.No: |  |
| OPI OFF                                 | OVERPORT                                                                                                       | NATAL COMMAND -DILAPIDATION REPORT | 1/50     | 21126    |  |
|                                         | DURBAN<br>4067                                                                                                 |                                    | 1/00     | 21120    |  |
|                                         | TELE : 2097245/6                                                                                               |                                    |          |          |  |
| P P S S S S S S S S S S S S S S S S S S | FAX : 2097247                                                                                                  | DRAWING TITLE:                     | DATE:    | PAGE.No: |  |
|                                         | E-MAIL :seedat@ion.co.za                                                                                       | ROOM AND OFFICE DATA<br>SHEETS     | DEC 2022 |          |  |
| 1 1 7 5                                 | AHMED.SEEDAT-ARCHITECT                                                                                         |                                    |          | 1        |  |
|                                         | REG no :3140(S.A.C.A.P)                                                                                        |                                    |          | ·        |  |