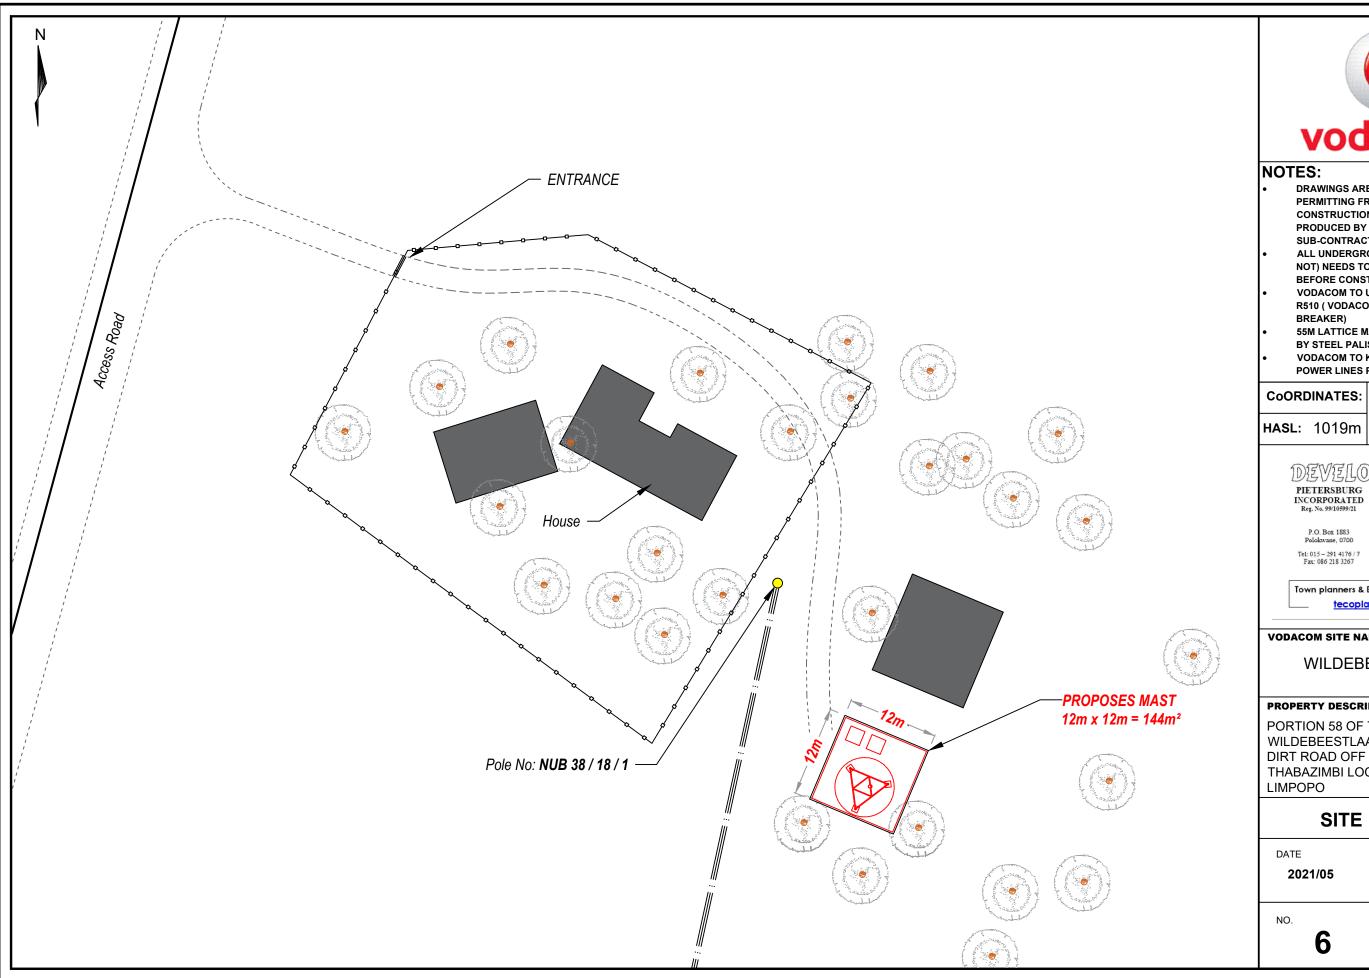

- DRAWINGS ARE FOR INFORMATION AND PERMITTING FROM THE MUNICIPALITY ONLY. CONSTRUCTION DRAWINGS NEEDS TO BE PRODUCED BY THE APPOINTED SUB-CONTRACTOR
- ALL UNDERGROUND SERVICES(SHOWN OR NOT) NEEDS TO BE CONFIRMED ON SITE BEFORE CONSTRUCTION
- VODACOM TO USE ACCESS ROAD FROM R510 ( VODACOM TO INSTALL 30 AMP BREAKER)
- 55M LATTICE MAST 12M X 12M SURROUNDED BY STEEL PALISADE FENCE
- **VODACOM TO KEEP 9M FROM ESKOM** POWER LINES PER ESKOM POLICY

24° 59' 04.80" S

**HASL**: 1019m

27° 14' 21.80" E

Town planners & Environmental consultants tecoplan@mweb.co.za

## VODACOM SITE NAME

WILDEBEESTLAAGTE

## PROPERTY DESCRIPTION

PORTION 58 OF THE FARM WILDEBEESTLAAGTE 411 - KQ DIRT ROAD OFF R510 THABAZIMBI LOCAL MUNICIPALITY

# SITE LAYOUT

| DATE<br>2021/05 | BASE STATION NUMBER 016 0783 |
|-----------------|------------------------------|
| NO. <b>6</b>    | SCALE<br>1:500               |

# NOTES:

- DRAWINGS ARE FOR INFORMATION AND PERMITTING FROM THE MUNICIPALITY ONLY CONSTRUCTION DRAWINGS NEEDS TO BE PRODUCED BY THE APPOINTED SUB-CONTRACTOR
- ALL UNDERGROUND SERVICES(SHOWN OR NOT) NEEDS TO BE CONFIRMED ON SITE BEFORE CONSTRUCTION
- VODACOM TO USE ACCESS ROAD FROM R510 (VODACOM TO INSTALL 30 AMP BREAKER)
- 55M LATTICE MAST 12M X 12M SURROUNDED BY STEEL PALISADE FENCE
- VODACOM TO KEEP 9M FROM ESKOM POWER LINES PER ESKOM POLICY

**CoORDINATES:** 

24° 59' 04.80" S

**HASL**: 1019m

27° 14' 21.80" E

P.O. Box 1883 Polokwane, 0700 Tel: 015 – 291 4176 / 7 Fax: 086 218 3267

VODACOM SITE NAME

WILDEBEESTLAAGTE

## PROPERTY DESCRIPTION

PORTION 58 OF THE FARM
WILDEBEESTLAAGTE 411 - KQ
DIRT ROAD OFF R510
THABAZIMBI LOCAL MUNICIPALITY
LIMPOPO