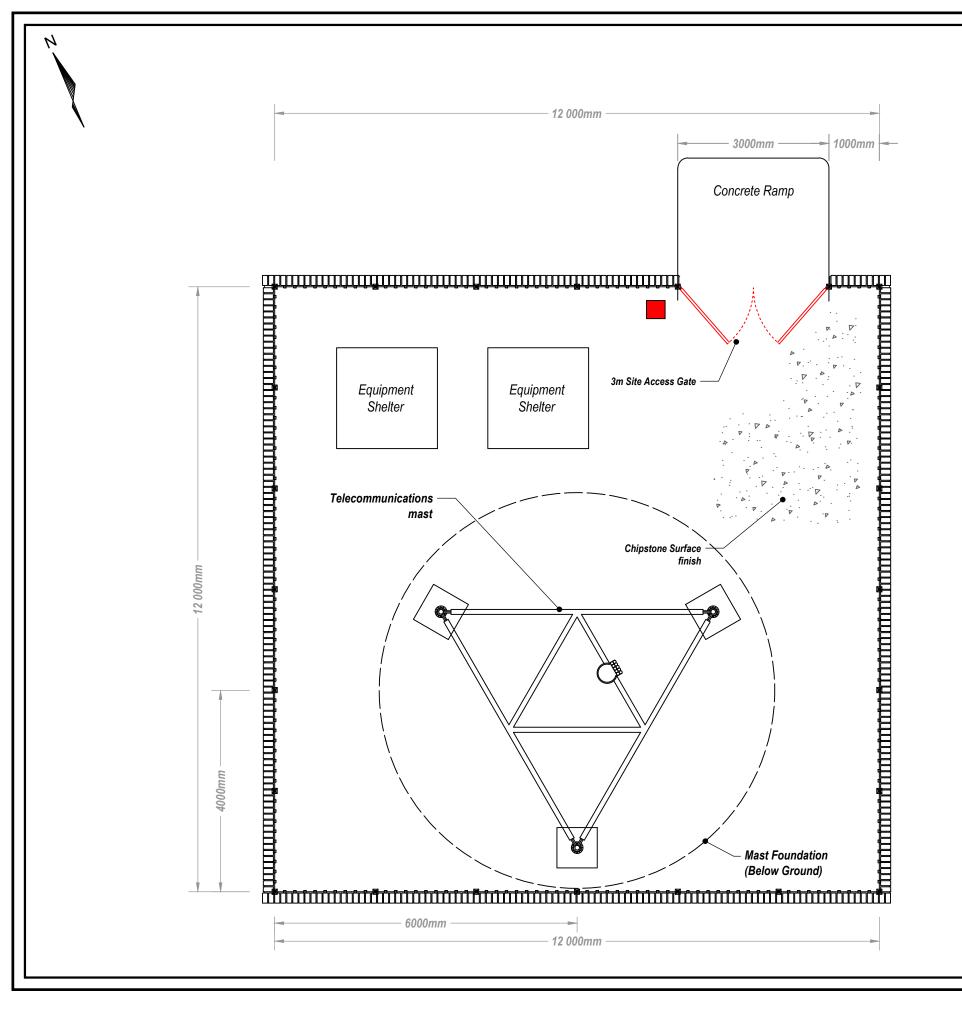

# **BASE STATION LAYOUT**

| BASE STATION NUMBER |  |  |
|---------------------|--|--|
| 016 0783            |  |  |
| SCALE<br>1:75       |  |  |
|                     |  |  |

Vodacom Shall Install 9.0Kg dry powder fire Extinguisher near the wall at a height of approx. 1.0m above ground. Appropriate Fire/Safety Signage to be provided.

Fire Notes:

- PERMITTING FROM THE MUNICIPALITY ONLY CONSTRUCTION DRAWINGS NEEDS TO BE PRODUCED BY THE APPOINTED
- ALL UNDERGROUND SERVICES(SHOWN OR NOT) NEEDS TO BE CONFIRMED ON SITE
- VODACOM TO USE ACCESS ROAD FROM R510 ( VODACOM TO INSTALL 30 AMP
- 55M LATTICE MAST 12M X 12M SURROUNDED
- POWER LINES PER ESKOM POLICY