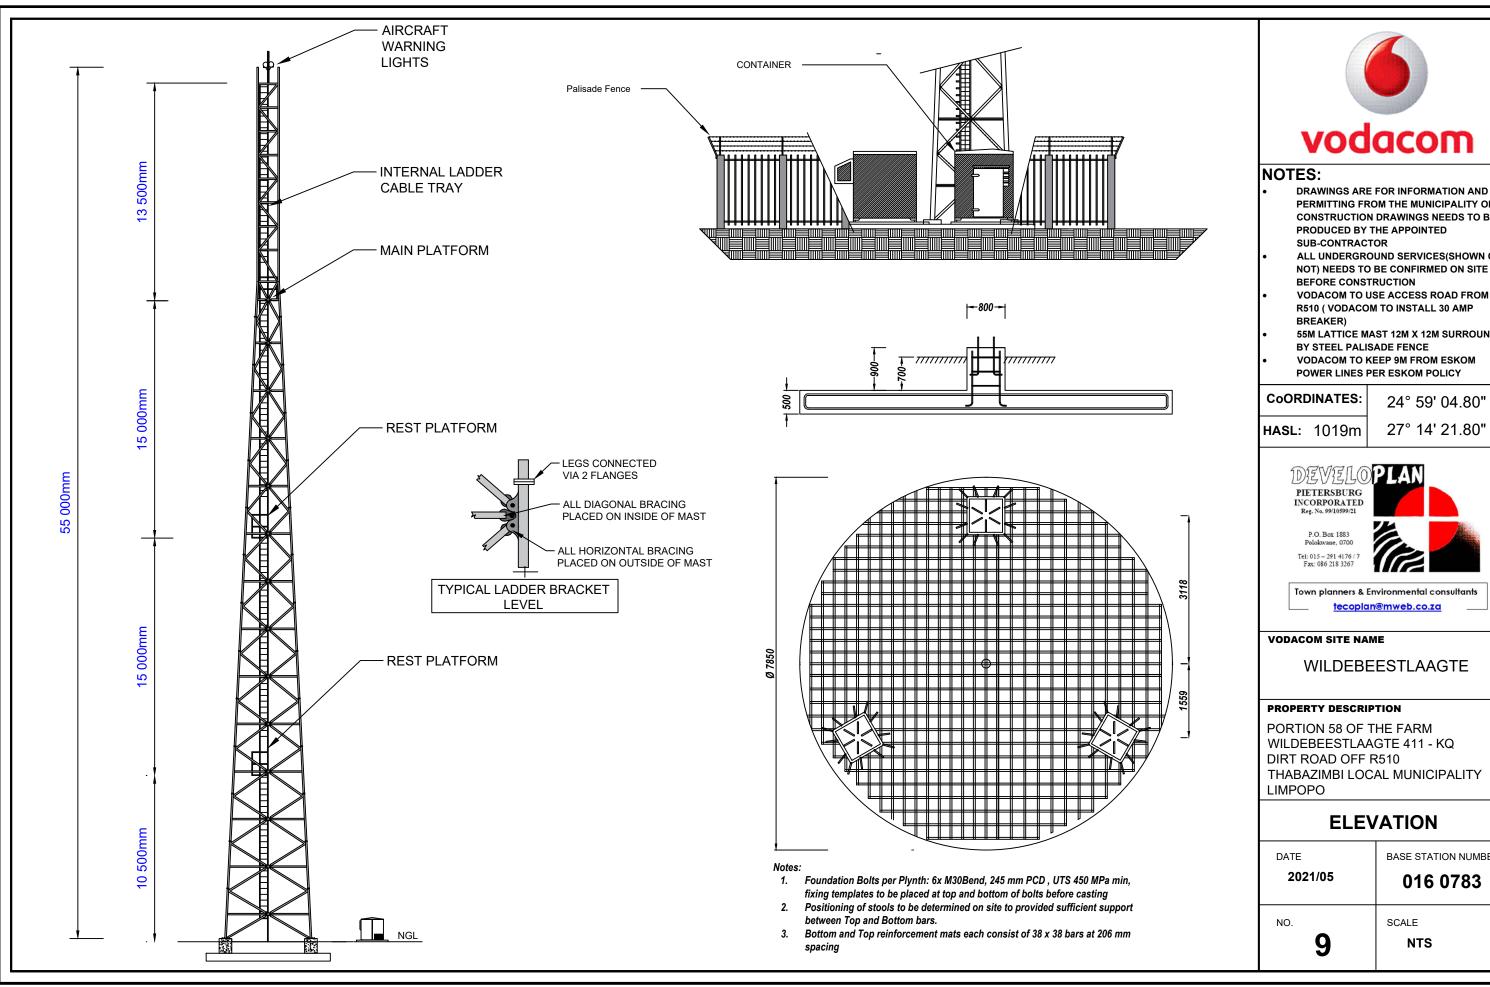

- DRAWINGS ARE FOR INFORMATION AND PERMITTING FROM THE MUNICIPALITY ONLY. CONSTRUCTION DRAWINGS NEEDS TO BE PRODUCED BY THE APPOINTED SUB-CONTRACTOR
- ALL UNDERGROUND SERVICES(SHOWN OR NOT) NEEDS TO BE CONFIRMED ON SITE BEFORE CONSTRUCTION
- VODACOM TO USE ACCESS ROAD FROM R510 ( VODACOM TO INSTALL 30 AMP BREAKER)
- 55M LATTICE MAST 12M X 12M SURROUNDED BY STEEL PALISADE FENCE
- **VODACOM TO KEEP 9M FROM ESKOM** POWER LINES PER ESKOM POLICY

24° 59' 04.80" S

**HASL**: 1019m

27° 14' 21.80" E

Town planners & Environmental consultants tecoplan@mweb.co.za

## VODACOM SITE NAME

WILDEBEESTLAAGTE

## PROPERTY DESCRIPTION

PORTION 58 OF THE FARM WILDEBEESTLAAGTE 411 - KQ DIRT ROAD OFF R510 THABAZIMBI LOCAL MUNICIPALITY

24° 59' 04.80" S

27° 14' 21.80" E

WILDEBEESTLAAGTE

PORTION 58 OF THE FARM WILDEBEESTLAAGTE 411 - KQ THABAZIMBI LOCAL MUNICIPALITY

| DATE         | BASE STATION NUMBER |
|--------------|---------------------|
| 2021/05      | 016 0783            |
| NO. <b>9</b> | SCALE NTS           |
|              |                     |