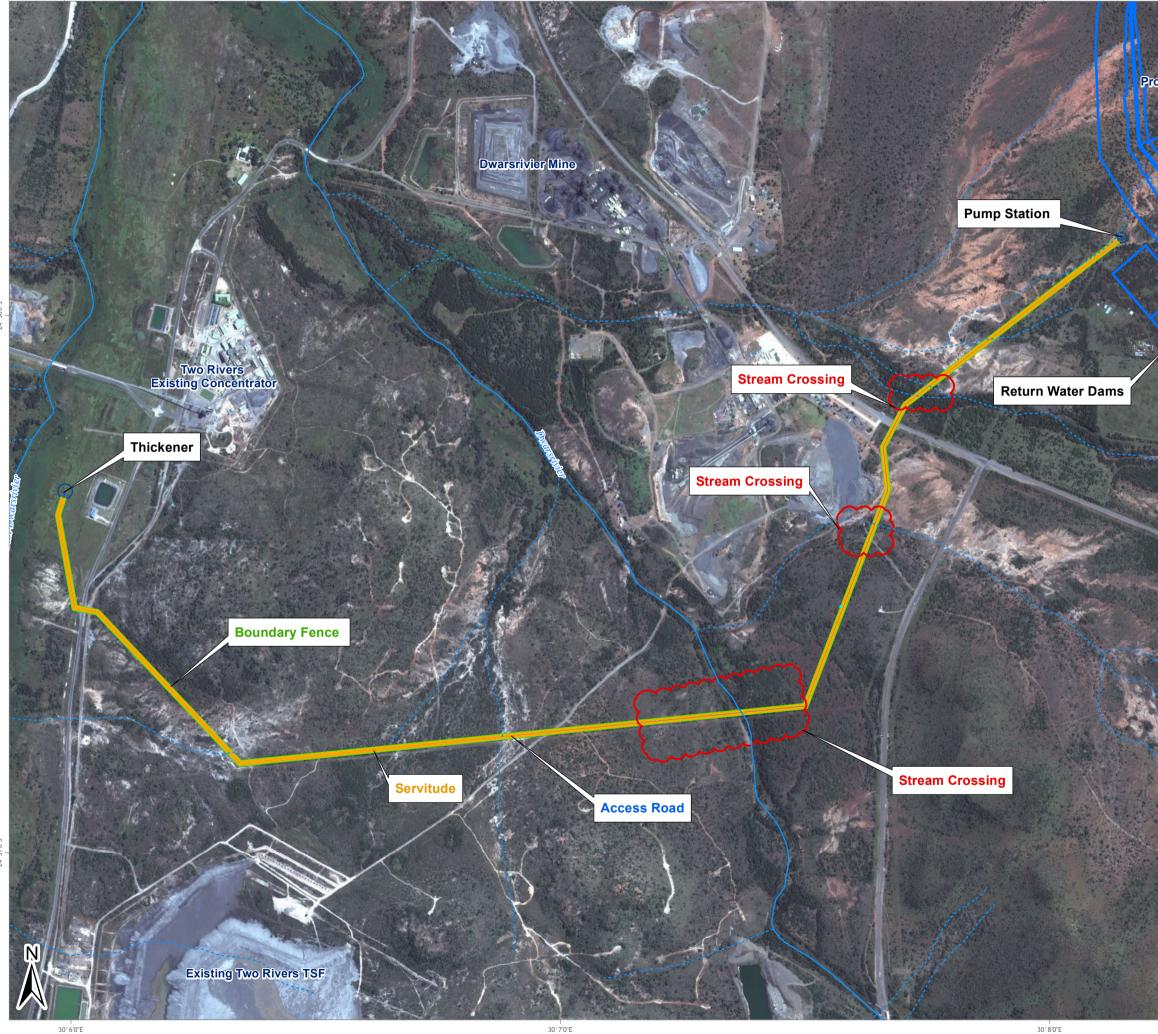

## TWO RIVERS PLATINUM: PROPOSED NEW TSF PIPELINE

## LEGEND Rivers Non-Perennial // Perennial Proposed TSF Moundary Fence /// Powerline Noad Centerline Stream Crossing

## Microsoft Bing Maps (c) 2010 Microsoft Corporation and its data suppliers

Disclaimer:

| FIGURE NO.:           |                                             |                                                                                                                                                       |
|-----------------------|---------------------------------------------|-------------------------------------------------------------------------------------------------------------------------------------------------------|
| MAP NUMBER:           | 11-536-20130620-01                          |                                                                                                                                                       |
| DRAWN BY:             | N.K NDALA<br>GIS TECHNICIAN                 |                                                                                                                                                       |
| REVIEWED BY:          | A.J. MAIN<br>GIS TECHNOLOGIST               |                                                                                                                                                       |
| DATUM:<br>PROJECTION: | WGS84<br>GEOGRAPHIC                         |                                                                                                                                                       |
| DATE:                 | 20 JUNE 2013                                |                                                                                                                                                       |
| CLIENT:               | TWO RIVERS PLATINUM MINE                    |                                                                                                                                                       |
| PROJECT:              | NEW TSF PIPELINE                            |                                                                                                                                                       |
| SCALE:                | 1:13 000                                    |                                                                                                                                                       |
| 0 125                 | 250 5                                       | 00 Meters                                                                                                                                             |
|                       | GCS<br>Water & Environmental<br>Consultants | 63 Wessel Road Woodmead<br>PO Box 2597 Rivonia 2128<br>South Africa<br>Tel: +27 (0) 11 803 5726<br>Fax: +27 (0) 11 803 5745<br>E-mail: jhb@gcs-sa.biz |