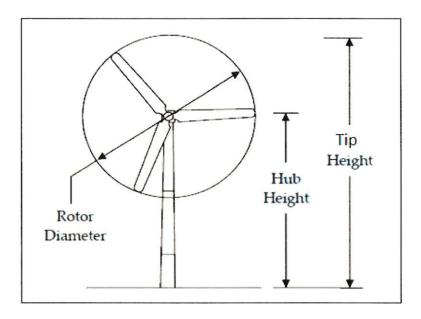

| Project Name Namas Wind Farm |                                                                   |  |
|------------------------------|-------------------------------------------------------------------|--|
| Applicant                    | Genesis Namas Wind (Pty) Ltd                                      |  |
| Area of project site         | ~5092ha                                                           |  |
| Affected properties          | » Portion 3 of the Farm Zonnekwa 328                              |  |
|                              | » Portion 4 of the Farm Zonnekwa 328                              |  |
|                              | » Remaining Extent of the Farm Rooivlei 327                       |  |
|                              | » Portion 3 of the Farm Rooivlei 327                              |  |
| Contracted                   | ontracted up to 140MW                                             |  |
| Capacity of wind             |                                                                   |  |
| farm                         |                                                                   |  |
| No of turbines               | up to 43                                                          |  |
| Turbine hub height           | up to 130m                                                        |  |
| Turbine tip height           | up to 205m                                                        |  |
| Grid connection              | At the existing Gromis Substation, approx. 26km north of the site |  |
| On-site substation           | 100m x 100m                                                       |  |
| size                         |                                                                   |  |