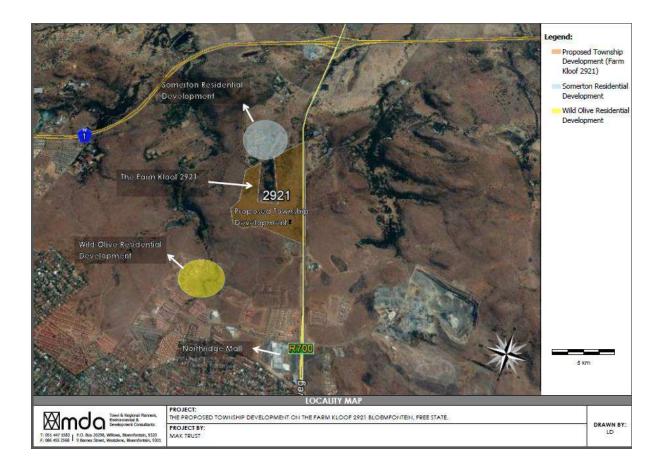

one naught six) hectares.

HELD BY Certificate of Consolidated Title No T 12410/1980.

sold to him by me by Private Treaty on 13 February 2015, for the sum of R10 000 000.00 (TEN MILLION RAND) which has been duly secured; and generally for effecting the purposes aforesaid, to do whatsoever shall be requisite as fully and effectually, to all intents and purposes as I might or could do, if personally present and acting therein; hereby ratifying, allowing and confirming and promising and agreeing to ratify, allow and confirm all and whatsoever my said Attorney and Agent or substitute, shall in my name lawfully do or cause to be done, by virtue of these presents.

A.D. LIKHI - A 19 POHL & STUHUNGER

Legaticate (Version 4.4024) Power Of Arthring Conventional doc











### 4. Locality Map



#### Power of attorney

#### POWER OF ATTORNEY/PROXY

We, the undersigned property owner(s);

JUMALI INVESTMENTS PTY LTD (REGISTRATION NO: 201403358507)

THE LAWFUL LANDOWNER OF THE FARM THE KLOOF 2921, BLOEMFONTEIN, FREE STATE

Nominate, constitute and hereby appoint

Mr. H Lambrechts (ID No. 5410215005089) and/or HENNIE LAMBRECHTS ARGITEKTE BLOEMFONTEIN

With the power of substitution to be my/our lawful agent in my name, place and to handle all aspects in our stead, sign all relevant documents on our behalf as the Applicant, pertaining to the application(s) for;

THE APPLICATION TO DESTEA FREE STATE, FOR ENVIRONMENTAL AUTHORISATION FOR THE PROPOSED TOWNSHIP DEVELOPMENT ON THE FARM THE KLOOF 2921, BLOEMFONTEIN, FREE STATE

and in general to realize the proposed goals and whatever may b