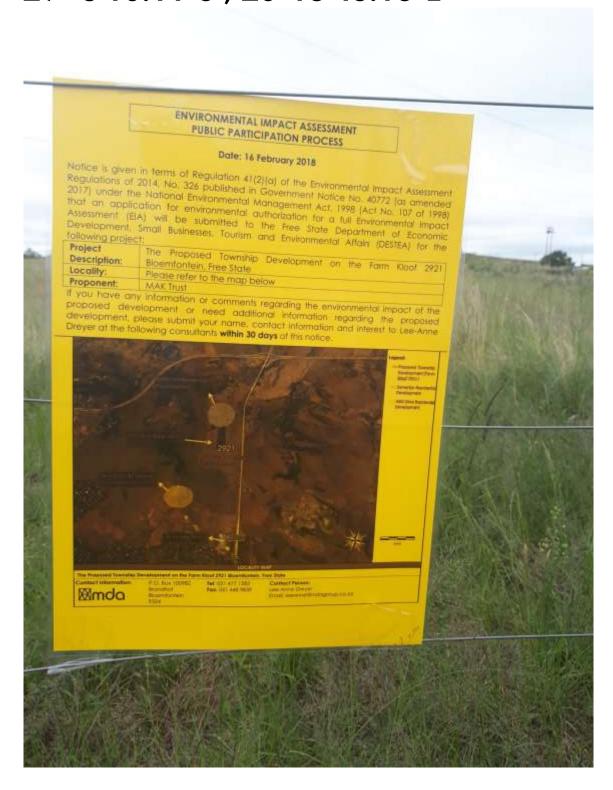

|                 |                     |                     |  |
| Estate                                                           |                            |                 |                     |                     |  |
| Landowner of Erf                                                 |                            |                 |                     |                     |  |
| 30556, Somerton                                                  |                            |                 |                     |                     |  |
| Estate                                                           |                            |                 |                     |                     |  |

# Proof of On Site Notification on 16/02/2017 29° 3'16.11"S; 26°13'40.10"E





### Proof of Advertisement in Die Volksblad on 16/02/2018



### **Example of Notification letters sent to** Stakeholders via email



PO Box 100582 Brandhof 9324 Tel: 051 447 1583 e-mail: admin@mdagroup.co.za

Project Ref: 40729

Contact Person: Lee-Anne Drever Date: 16 February 2018

#### ATTENTION: IDENTIFIED INTERESTED AND / OR AFFECTED PARTY

THE PROPOSED TOWNSHIP DEVELOPMENT ON THE FARM BLOEMFONTEIN, FREE STATE.

Notice is given in terms of Regulation 41(2)(b) of the Environmental Impact Assessment Regulations of 2014, No. 326 published in Government Notice No. 40772 (as amended 2017) under the National Environmental Management Act. 1998 (Act No. 107 of 1998) that an application for environmental authorization for a full Environmental Impact Assessment (EIA) will be submitted to