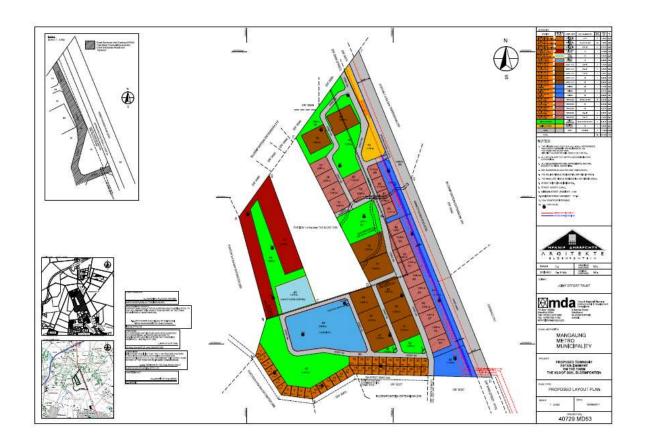

(forty nine comma one one naught six) hectares.

HELD BY Certificate of Consolidated Title No T 12410/1980.

sold to him by me by Private Treaty on 13 February 2015, for the sum of R10 000 000.00 (TEN MILLION RAND) which has been duly secured; and generally for effecting the purposes aforesaid, to do whatsoever shall be requisite as fully and effectually, to all intents and purposes as I might or could do, if personally present and acting therein; hereby ratifying, allowing and confirming and promising and agreeing to ratify, allow and confirm all and whatsoever my said Attorney and Agent or substitute, shall in my name lawfully do or cause to be done, by virtue of these presents.

A.D. LIKHI - A 19 POHL & STUHUNGER

Legaticate (Version 4.4024) Power Of Arthring Conventional doc











### 4. Locality Map



#### Power of attorney

#### POWER OF ATTORNEY/PROXY

We, the undersigned property owner(s);

JUMALI INVESTMENTS PTY LTD (REGISTRATION NO: 201403358507)

THE LAWFUL LANDOWNER OF THE FARM THE KLOOF 2921, BLOEMFONTEIN, FREE STATE

Nominate, constitute and hereby appoint

Mr. H Lambrechts (ID No. 5410215005089) and/or HENNIE LAMBRECHTS ARGITEKTE BLOEMFONTEIN

With the power of substitution to be my/our lawful agent in my name, place and to handle all aspects in our stead, sign all relevant documents on our behalf as the Applicant, pertaining to the application(s) for;

THE APPLICATION TO DESTEA FREE STATE, FOR ENVIRONMENTAL AUTHORISATION FOR THE PROPOSED TOWNSHIP DEVELOPMENT ON THE FARM THE KLOOF 2921, BLOEMFONTEIN, FREE STATE

and in general to realize the proposed g