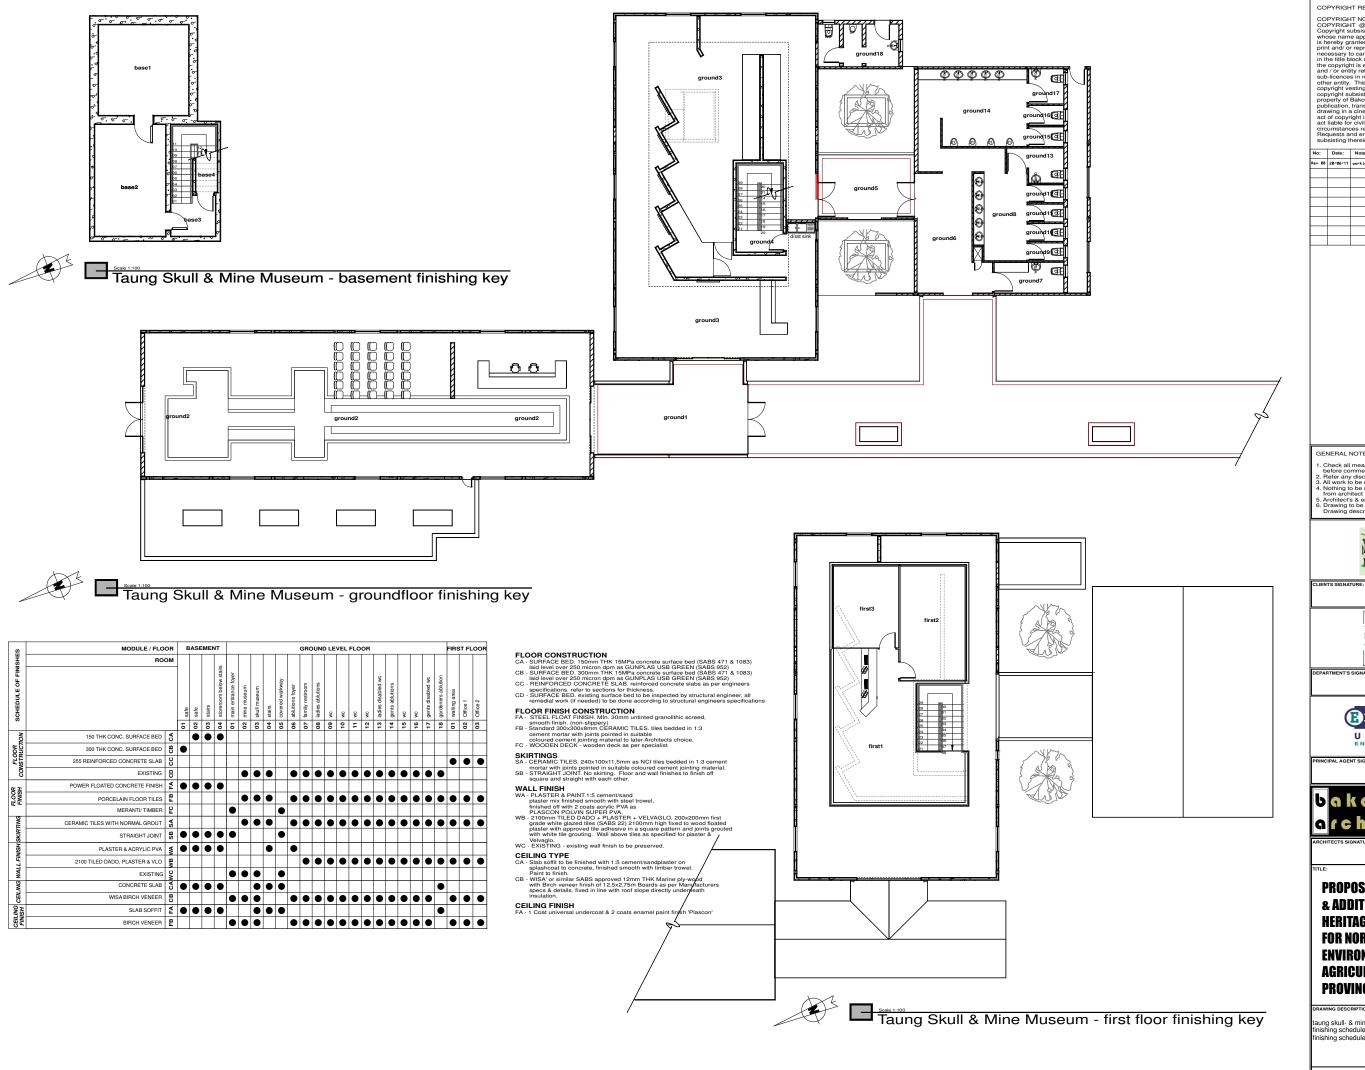

Drawing to be used for intention as mentioned in Drawing description.

PROPOSED ALTERATIONS & ADDITIONS TO TAUNG SKULL HERITAGE SITE FOR NORTH-WEST RURAL, **ENVIRONMENTAL &** AGRICULTURE DEPARTMENT **PROVINCE OF NORTH-WEST** 

taung skull- & mine museum: finishing schedule key, finishing schedule.

DRG. SIZE SCALE: 1/100 

PRG No.: TAUNG - 42017 - ARC - TS11