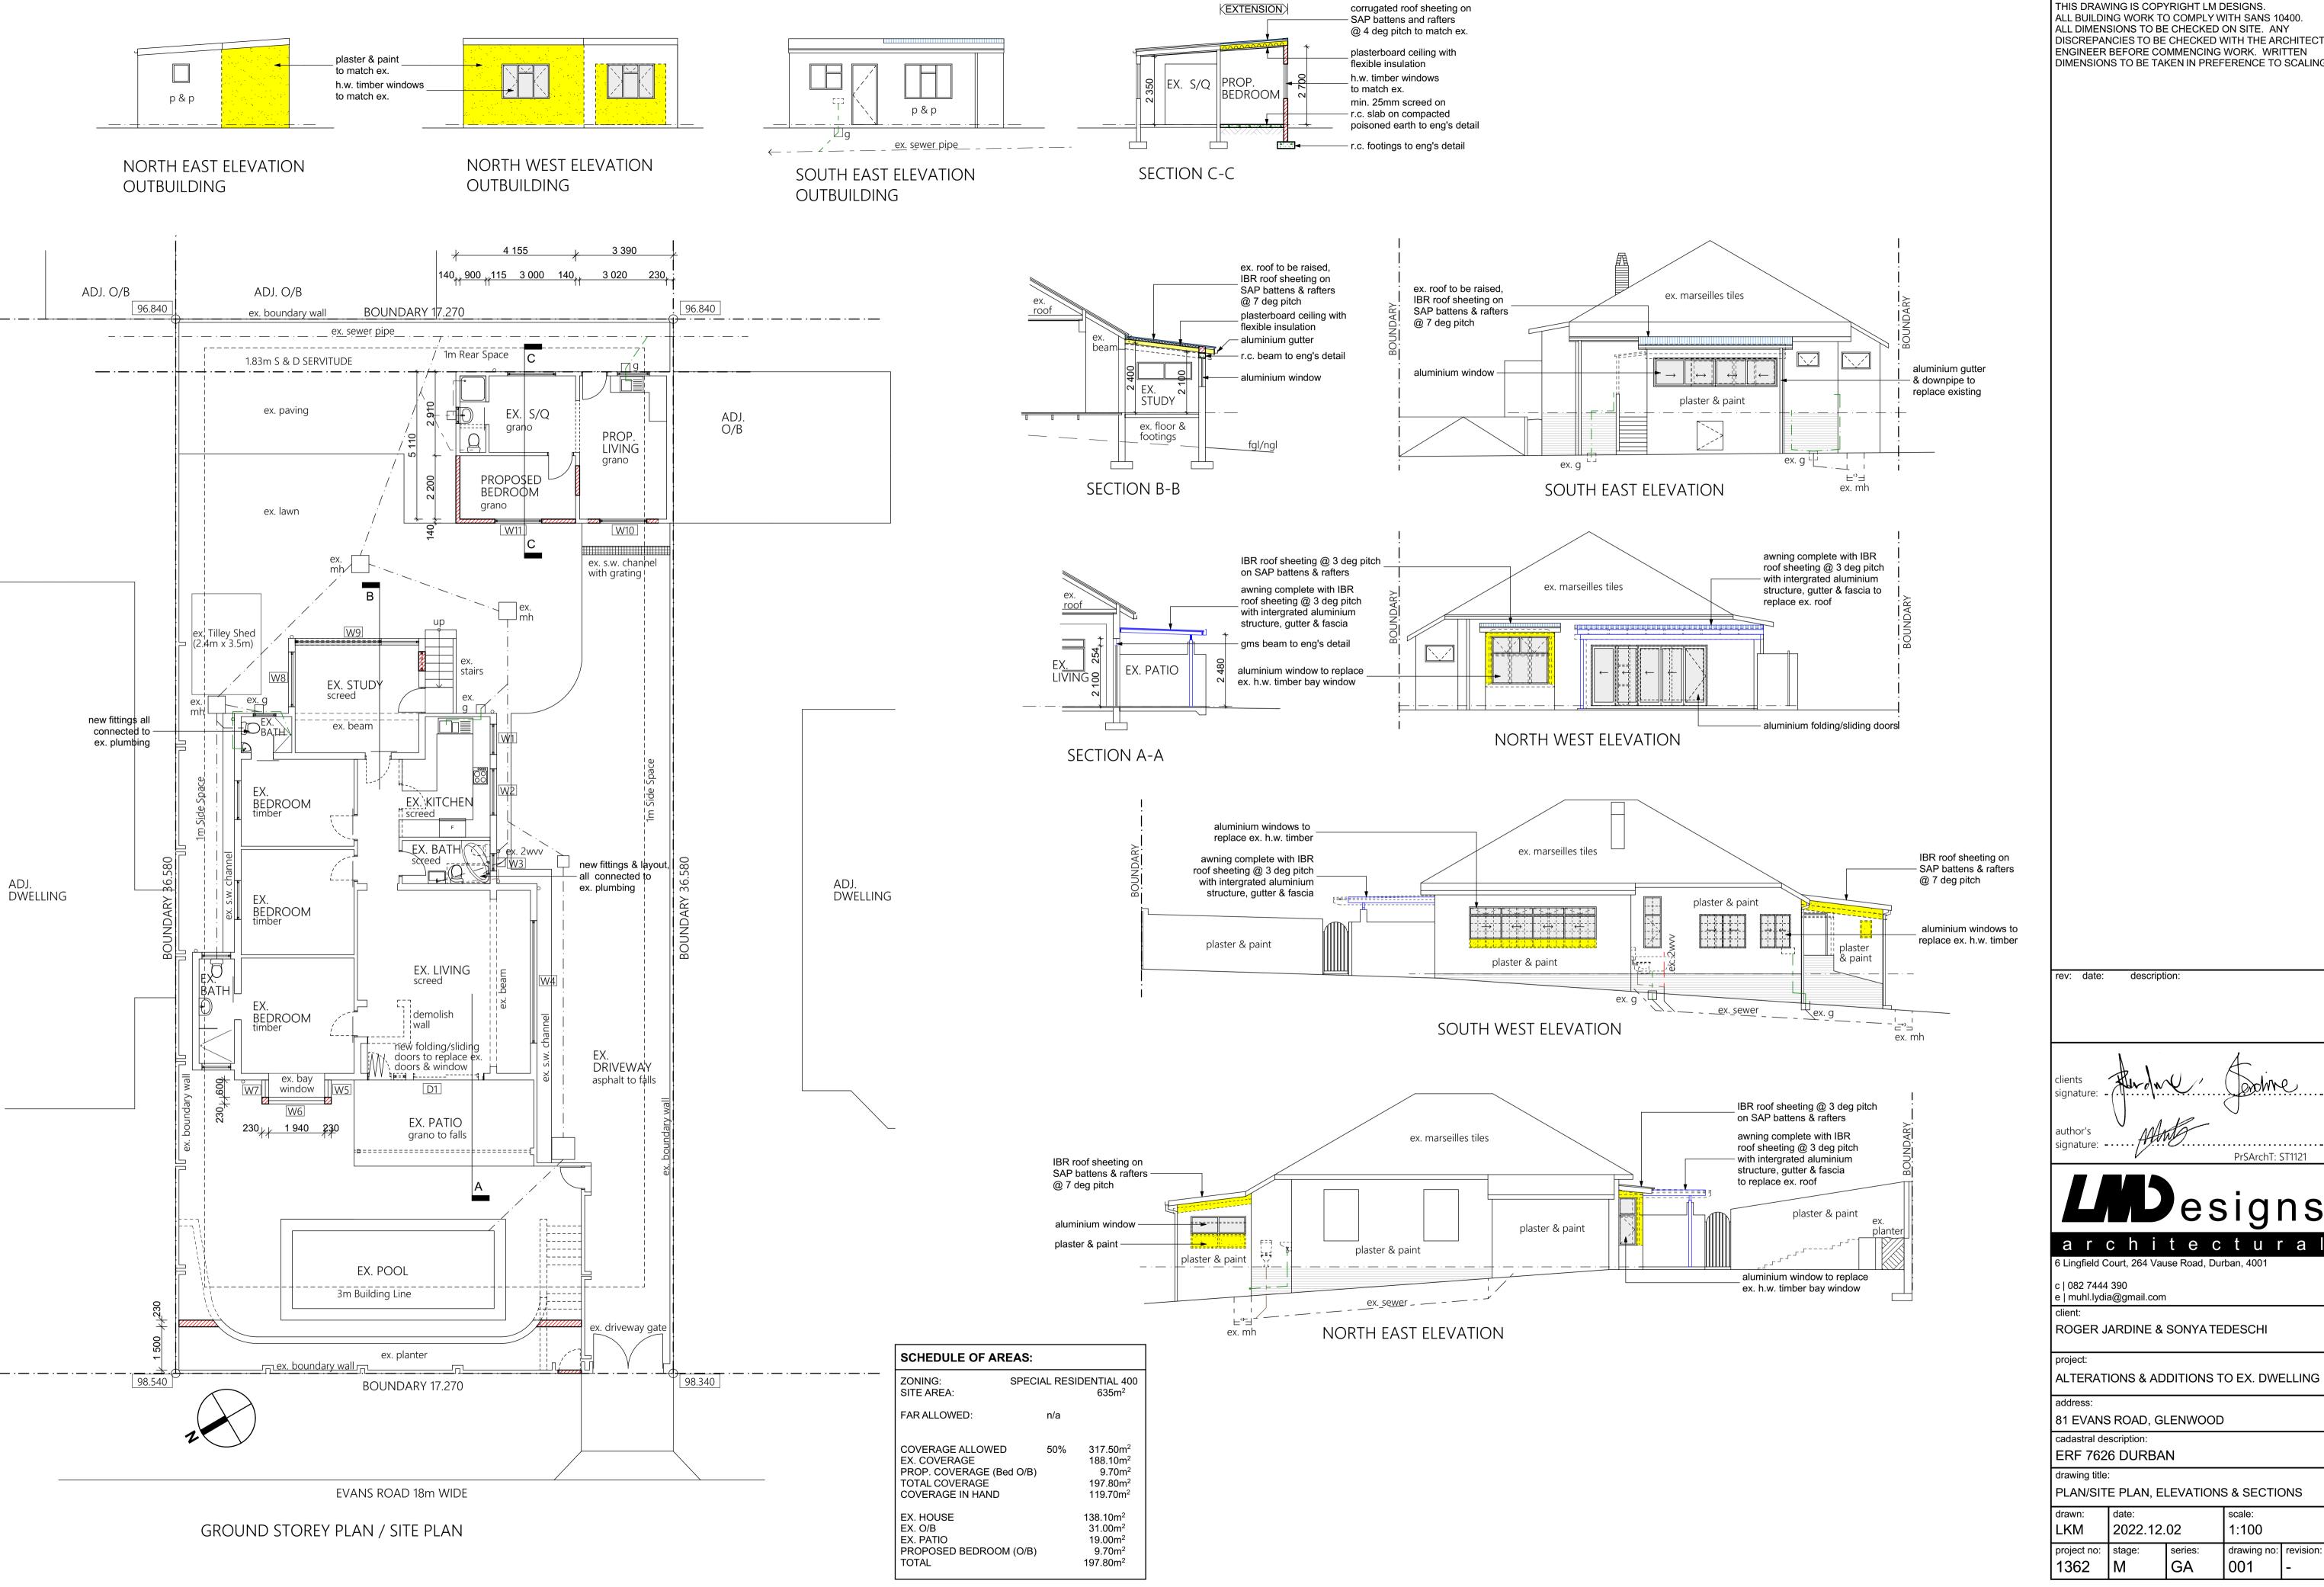

THIS DRAWING IS COPYRIGHT LM DESIGNS. ALL BUILDING WORK TO COMPLY WITH SANS 10400. ALL DIMENSIONS TO BE CHECKED ON SITE. ANY DISCREPANCIES TO BE CHECKED WITH THE ARCHITECT. ENGINEER BEFORE COMMENCING WORK. WRITTEN DIMENSIONS TO BE TAKEN IN PREFERENCE TO SCALING

PrSArchT: ST1121

6 Lingfield Court, 264 Vause Road, Durban, 4001

ROGER JARDINE & SONYA TEDESCHI

ALTERATIONS & ADDITIONS TO EX. DWELLING

PLAN/SITE PLAN, ELEVATIONS & SECTIONS

| drawn:           | date:      |               | scale:          |  |
|------------------|------------|---------------|-----------------|--|
| LKM              | 2022.12.02 |               | 1:100           |  |
| project no: 1362 | stage:     | series:<br>GA | drawing no: 001 |  |