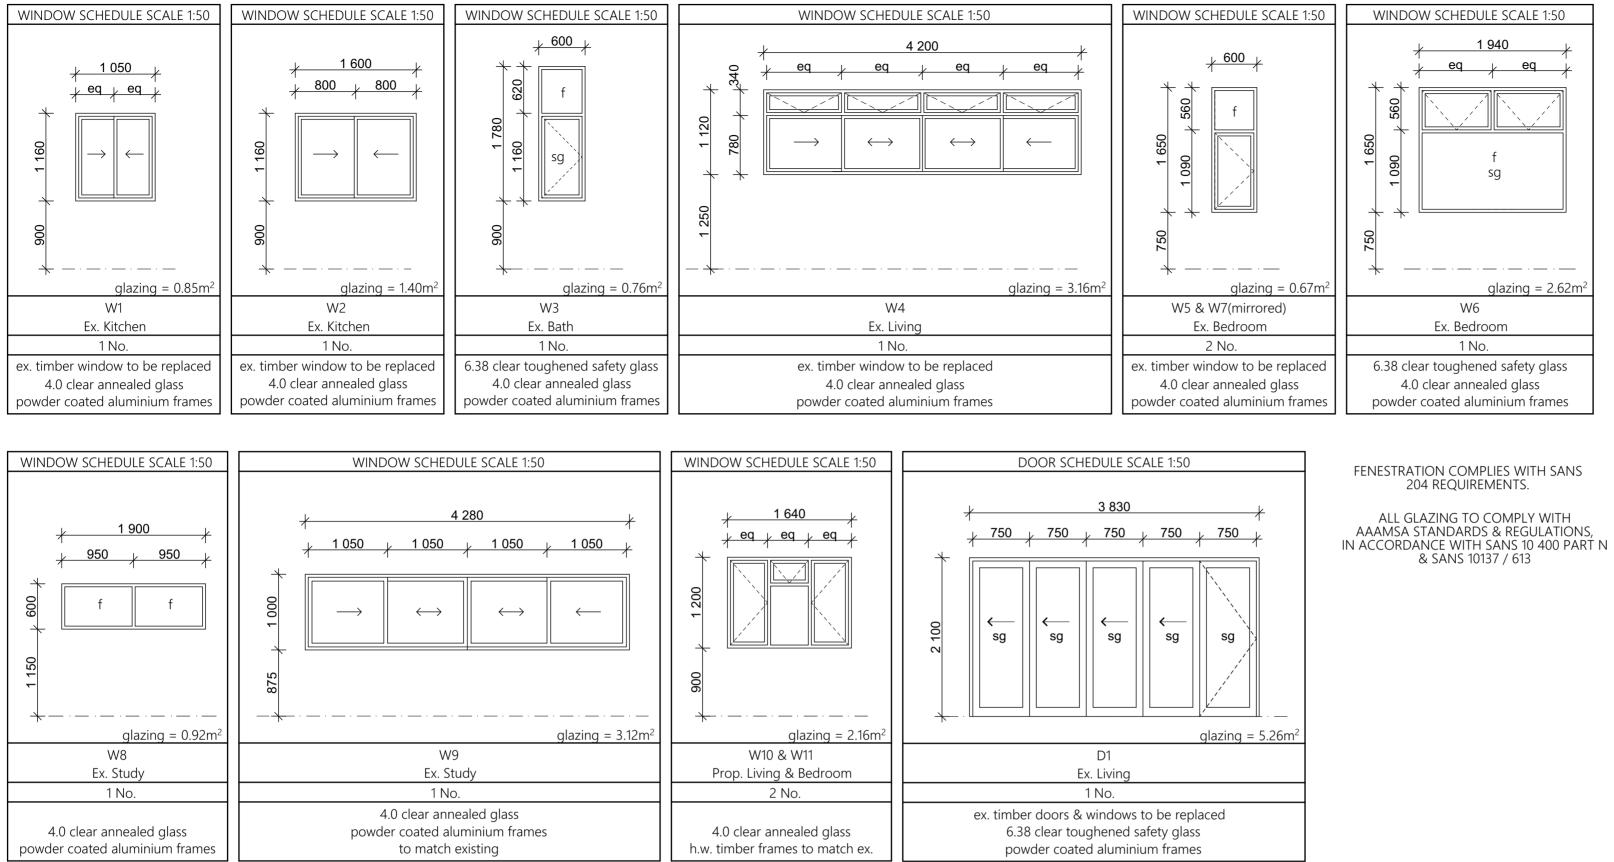

ALL BUILDING WORK TO COMPLY WITH SANS 10400. ALL DIMENSIONS TO BE CHECKED ON SITE. ANY DISCREPANCIES TO BE CHECKED WITH THE ARCHITECT ENGINEER BEFORE COMMENCING WORK. WRITTEN DIMENSIONS TO BE TAKEN IN PREFERENCE TO SCALING. IN andme clients signature: -. . . . . . . . . . . . . . . . . . . . . . . . . . . . . . . author's signature: •••••/ PrSArchT: ST1121 Designs architectural 6 Lingfield Court, 264 Vause Road, Durban, 4001 c | 082 7444 390 e muhl.lydia@gmail.com client: ROGER JARDINE & SONYA TEDESCHI project: ALTERATIONS & ADDITIONS TO EX. DWELLING address: 81 EVANS ROAD, GLENWOOD cadastral description: ERF 7626 DURBAN drawing title: WINDOW & DOOR SCHEDULE drawn: date: scale: 1:50 LKM 2022.11.22 project no: stage: series: drawing no: revision: 002 1362 GA M