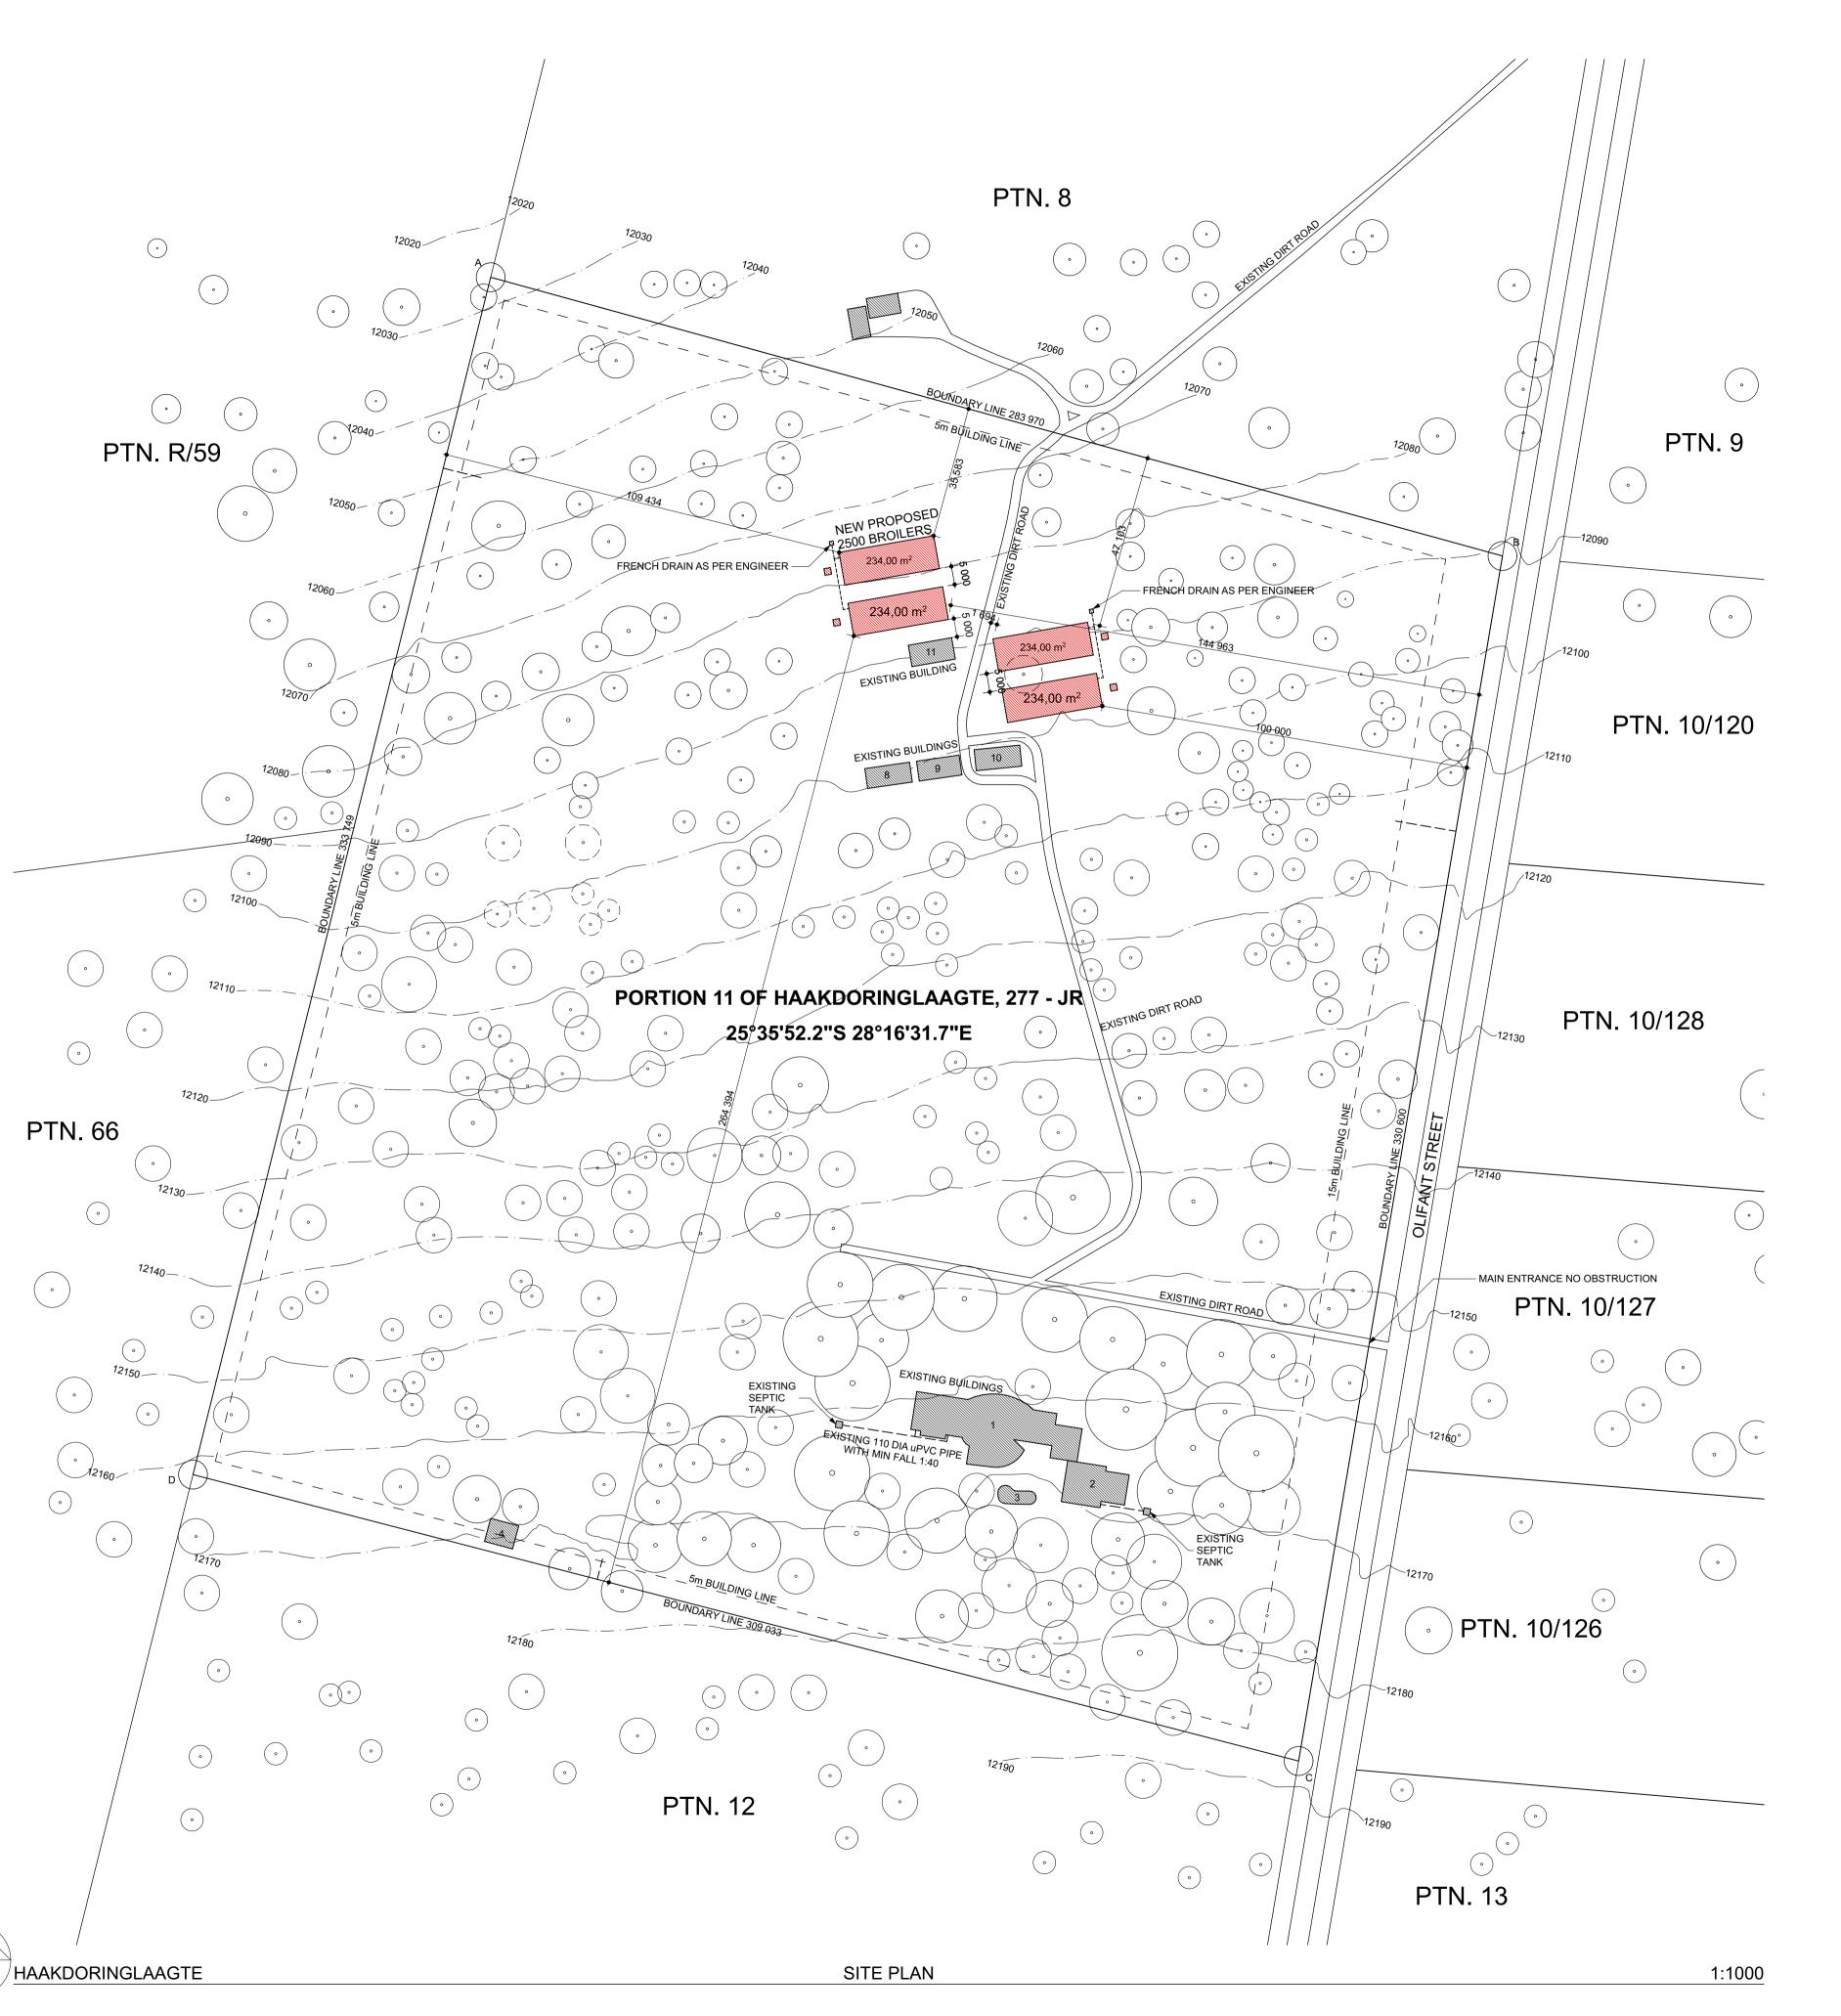

|                |                                          | ALLOWED /<br>REQUIRED | CURRENT  |
|----------------|------------------------------------------|-----------------------|----------|
| SITE AREA: (m2 |                                          | 98267,97              | 98267,97 |
|                |                                          |                       |          |
| HEIGHT: (STOR  | EYS)                                     | 10                    |          |
| COVERAGE       |                                          | 50%                   | 0,029    |
| COVERAGE       |                                          | 30%                   | 0,027    |
|                | EXISTING BUILDINGS                       |                       | 845,1    |
|                | NEW BUILDINGS                            |                       | 93       |
|                |                                          |                       |          |
|                | TOTAL FOOTPRINT AREA                     |                       | 1781,1   |
| FLOOR SPACE R  | MATIO (FSR)                              |                       | N/       |
|                |                                          |                       |          |
|                | EXISTING STRUCTURE 1 - (DWELLING)        |                       | 582,7    |
|                | EXISTING STRUCTURE 2 - (DWELLING)        |                       | 172,7    |
|                | EXISTING STRUCTURE 3 - (SWIMMING POOL)   |                       | 38,7     |
|                | EXISTING STRUCTURE 4 - (FARM WORKER'S HO | OUSE)                 | 50,8     |
|                | NEW BROILER A                            |                       | 23       |
|                | NEW BROILER B                            |                       | 23       |
|                | NEW BROILER C                            |                       | 23       |
|                | NEW BROILER D                            |                       | 23       |
|                | TOTAL FLOOR AREA                         |                       | 1781,1   |

HAAKDORINGLAAGTE SCHEDULE OF AREAS