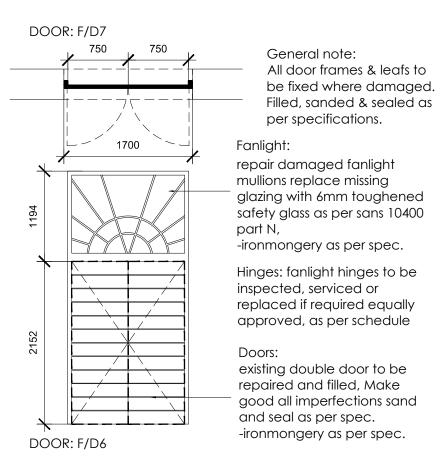

DURBAN 4067

TELE: 2097245/6

E-MAIL :seedat@ion.co.za

AHMED.SEEDAT-ARCHITECT REG no :3140(S.A.C.A.P)

FAX: 2097247

| 1            |                                                                    |                                                                                                          |  |        |          |  |
|--------------|--------------------------------------------------------------------|----------------------------------------------------------------------------------------------------------|--|--------|----------|--|
|              |                                                                    |                                                                                                          |  |        |          |  |
| İ            |                                                                    |                                                                                                          |  |        |          |  |
| FLOOR FINISH | • ex. quarry floor tile to be pressure                             | cleaned and sealed as per spec 17m²                                                                      |  |        |          |  |
| i            |                                                                    |                                                                                                          |  |        |          |  |
|              |                                                                    |                                                                                                          |  |        |          |  |
|              |                                                                    |                                                                                                          |  |        |          |  |
| WALL FINISH  | Existing plaster & paint:                                          |                                                                                                          |  |        |          |  |
|              | - Walls to be scraped, treated, fill al                            |                                                                                                          |  |        |          |  |
|              | - Walls to receive new finish as per specifications                |                                                                                                          |  |        |          |  |
|              | Timber Wall Paneling: 1.4m high                                    |                                                                                                          |  |        |          |  |
|              | - All timber panels to be inspected for wood rot and water damage. |                                                                                                          |  |        |          |  |
|              | - Affected panel to be removed & r                                 | - Affected panel to be removed & replaced with solid timber veneered paneling to match.                  |  |        |          |  |
|              | - All paneling to be sanded, sealed,                               | stained to matched existing                                                                              |  |        |          |  |
|              |                                                                    |                                                                                                          |  |        |          |  |
| CEILING      | - scrape off existing flaking paint , t                            | - scrape off existing flaking paint, treat and fill all imperfections to receive new finish as per spec. |  |        |          |  |
|              |                                                                    |                                                                                                          |  |        |          |  |
|              |                                                                    |                                                                                                          |  |        |          |  |
| DOOR         | ·                                                                  | Timber door frames to be inspected for wood rot and water damage.                                        |  |        |          |  |
| <u> </u>     |                                                                    | door frames to be repaired with salvaged and made good to match ex.                                      |  |        |          |  |
|              | Doors: Refer to door detail                                        |                                                                                                          |  |        |          |  |
| ROOM NO. SOU | UTH WING FOYER                                                     | ROOM NAME -                                                                                              |  |        |          |  |
| ~ & o        | P.O.BOX 37188                                                      | PROJECT:                                                                                                 |  | SCALE: | DRWG.No: |  |
| OPI A JEE    | OVERPORT                                                           | NATAL COMMAND -DILAPIDATION REPORT                                                                       |  | 1/50   | 21126    |  |