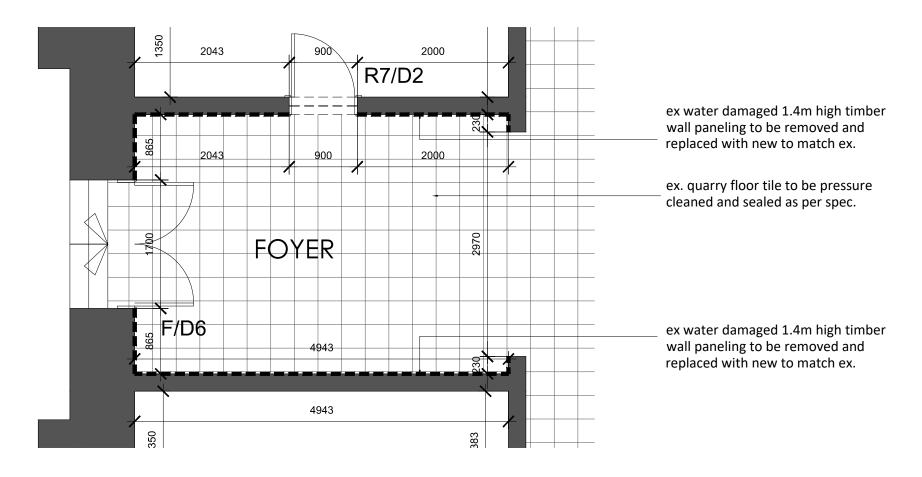

DURBAN 4067

TELE: 2097245/6

E-MAIL :seedat@ion.co.za

AHMED.SEEDAT-ARCHITECT REG no :3140(S.A.C.A.P)

FAX: 2097247

| 1            |                                                                    |                                                                                                          |  |        |          |  |
|--------------|--------------------------------------------------------------------|----------------------------------------------------------------------------------------------------------|--|--------|----------|--|
|              |                                                                    |                                                                                                          |  |        |          |  |
| İ            |                                                                    |                                                                                                          |  |        |          |  |
| FLOOR FINISH | • ex. quarry floor tile to be pressure                             | cleaned and sealed as per spec 17m²                                                                      |  |        |          |  |
| i            |                                                                    |                                                                                                          |  |        |          |  |
|              |                                                                    |                                                                                                          |  |        |          |  |
|              |                                                                    |                                                                                                          |  |        |          |  |
| WALL FINISH  | Existing plaster & paint:                                          |                                                                                                          |  |        |          |  |
|              | - Walls to be scraped, treated, fill al                            |                                                                                                          |  |        |          |  |
|              | - Walls to receive new finish as per specifications                |                                                                                                          |  |        |          |  |
|              | Timber Wall Paneling: 1.4m high                                    |                                                                                                          |  |        |          |  |
|              | - All timber panels to be inspected for wood rot and water damage. |                                                                                                          |  |        |          |  |
|              | - Affected panel to be removed & r                                 | - Affected panel to be removed & replaced with solid timber veneered paneling to match.                  |  |        |          |  |
|              | - All paneling to be sanded, sealed,                               | stained to matched existing                                                                              |  |        |          |  |
|              |                                                                    |                                                                                                          |  |        |          |  |
| CEILING      | - scrape off existing flaking paint , t                            | - scrape off existing flaking paint, treat and fill all imperfections to receive new finish as per spec. |  |        |          |  |
|              |                                                                    |                                                                                                          |  |        |          |  |
|              |                                                                    |                                                                                                          |  |        |          |  |
| DOOR         | ·                                                                  | Timber door frames to be inspected for wood rot and water damage.                                        |  |        |          |  |
| <u> </u>     |                                                                    | door frames to be repaired with salvaged and made good to match ex.                                      |  |        |          |  |
|              | Doors: Refer to door detail                                        |                                                                                                          |  |        |          |  |
| ROOM NO. SOU | UTH WING FOYER                                                     | ROOM NAME -                                                                                              |  |        |          |  |
| ~ & o        | P.O.BOX 37188                                                      | PROJECT:                                                                                                 |  | SCALE: | DRWG.No: |  |
| OPI A JEE    | OVERPORT                                                           | NATAL COMMAND -DILAPIDATION REPORT                                                                       |  | 1/50   | 21126    |  |