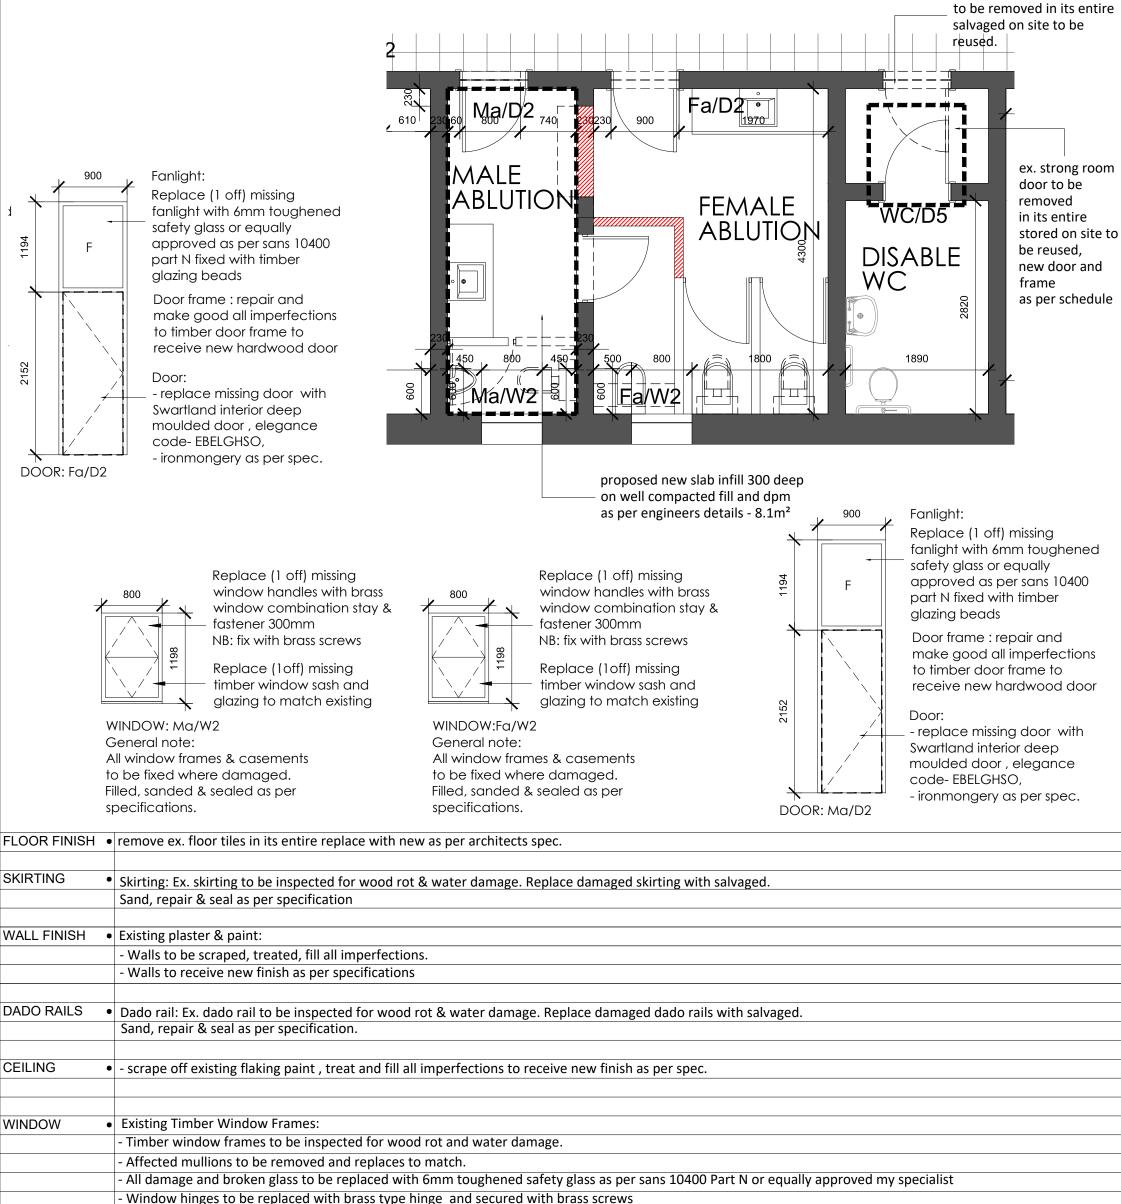

Window handles:

Window handles to be replaced with brass type handles to match existing and fixed with brass screws (look for code)

Windowsill:

- Windowsill to be inspected for damage ,and replaced were required

- Affected sills to be removed and replaces to match.

• Timber door frames to be inspected for wood rot and water damage.

door frames to be repaired with salvaged and made good to match ex.

Doors: Refer to door detail