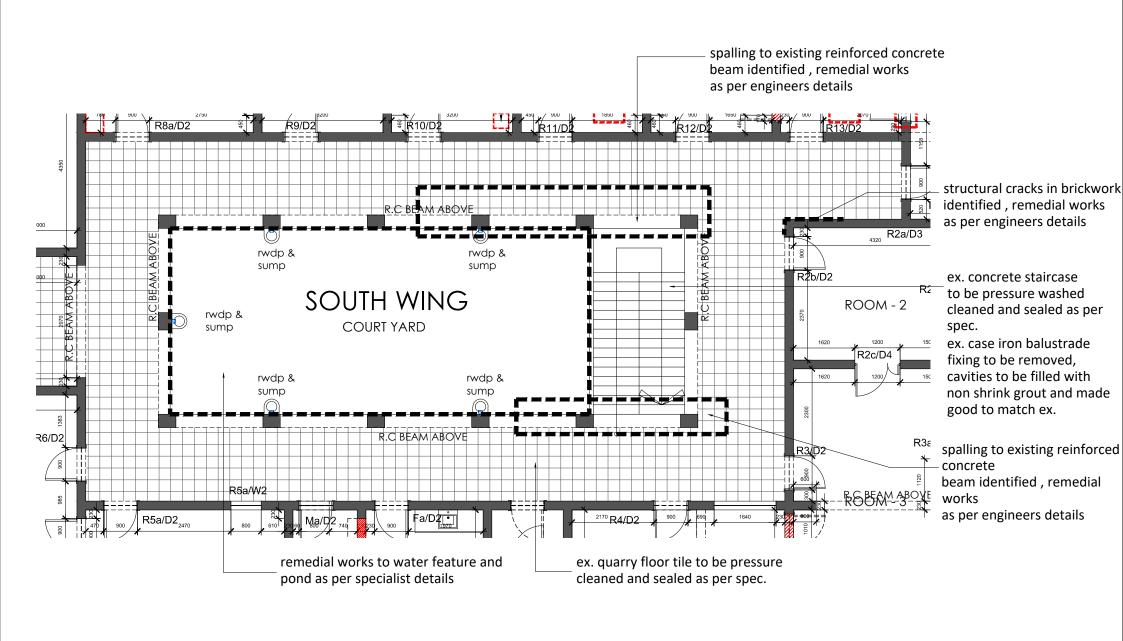

| FLOOR FINISH  | <ul> <li>ex. quarry floor tile to be pressure</li> </ul>                                                  | cleaned and sealed as per spec 115.44m <sup>2</sup>                                   |                           |          |
|---------------|-----------------------------------------------------------------------------------------------------------|---------------------------------------------------------------------------------------|---------------------------|----------|
|               |                                                                                                           |                                                                                       |                           |          |
|               |                                                                                                           |                                                                                       |                           |          |
|               |                                                                                                           |                                                                                       |                           |          |
| WALL FINISH • | <ul> <li>Existing red satin face brick 1.4m a</li> </ul>                                                  | bove f.f.l to be pressure washed , mortar joints to be filled were required and seale | led as per specifications |          |
|               |                                                                                                           |                                                                                       |                           |          |
|               | Existing plaster & paint above red satin face brick                                                       |                                                                                       |                           |          |
|               | - Walls to be scraped, treated, fill all imperfections.                                                   |                                                                                       |                           |          |
|               | - Walls to receive new finish as per specifications                                                       |                                                                                       |                           |          |
|               |                                                                                                           |                                                                                       |                           |          |
|               |                                                                                                           |                                                                                       |                           |          |
|               |                                                                                                           |                                                                                       |                           |          |
| CEILING       | - scrape off existing flaking paint , treat and fill all imperfections to receive new finish as per spec. |                                                                                       |                           |          |
|               |                                                                                                           |                                                                                       |                           |          |
|               |                                                                                                           |                                                                                       |                           |          |
|               |                                                                                                           |                                                                                       |                           |          |
|               |                                                                                                           |                                                                                       |                           |          |
|               |                                                                                                           |                                                                                       |                           |          |
| ROOM NO. SOU  | TH WING CORRIDOR                                                                                          | ROOM NAME -                                                                           |                           |          |
|               | P.O.BOX 37188                                                                                             | PROJECT:                                                                              | SCALE:                    | DRWG.No: |
| 1 & .c.       | a                                                                                                         | NATAL COMMAND BU ABIDATION BEDORT                                                     |                           |          |