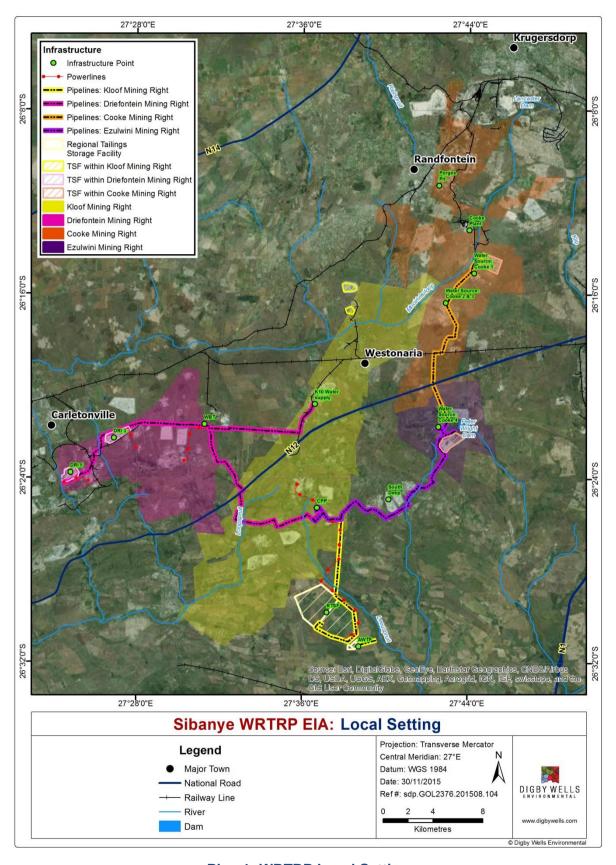

Plan 1: WRTRP Local Setting

Glen Ridge;
 The Village (including East and West).

The node of communities is located toward the north and eastern areas of the project area (see Plan 1). Within the identified communities there exists diversified political, demographic and socio-economic representation.